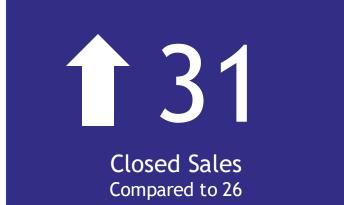

# Santa Cruz County – Single Family Market 2025 v. 2024

Median Days on Market
Compared to 16

1 221

New Listings
Compared to 148







# Santa Cruz County – Common Interest Market 2025 v. 2024



158

New Listings
Compared to 33









# March 2025 Market Trends

Aculist provides real estate content for your sales and marketing needs.

#### Market Trends – March 2025 in Santa Cruz County

#### Market Trend 1

We saw a significant deviation in the median price for single family versus common interest properties.

#### Market Trend 2

At a time of year when we would expect to see an increase in transactions, we saw a MoM decrease as well as YoY decreases.

#### Market Trend 3

If inventory continues to rise and DOM and sale to list stay relatively stable, we could see pressure on prices in the coming months.



#### Santa Cruz County - Median Sale Price





# **Santa Cruz County - Increased Median Price**

| City          | Median Sale Price | Median Sale Price Last Year | % Median Sale Price Change |
|-------------