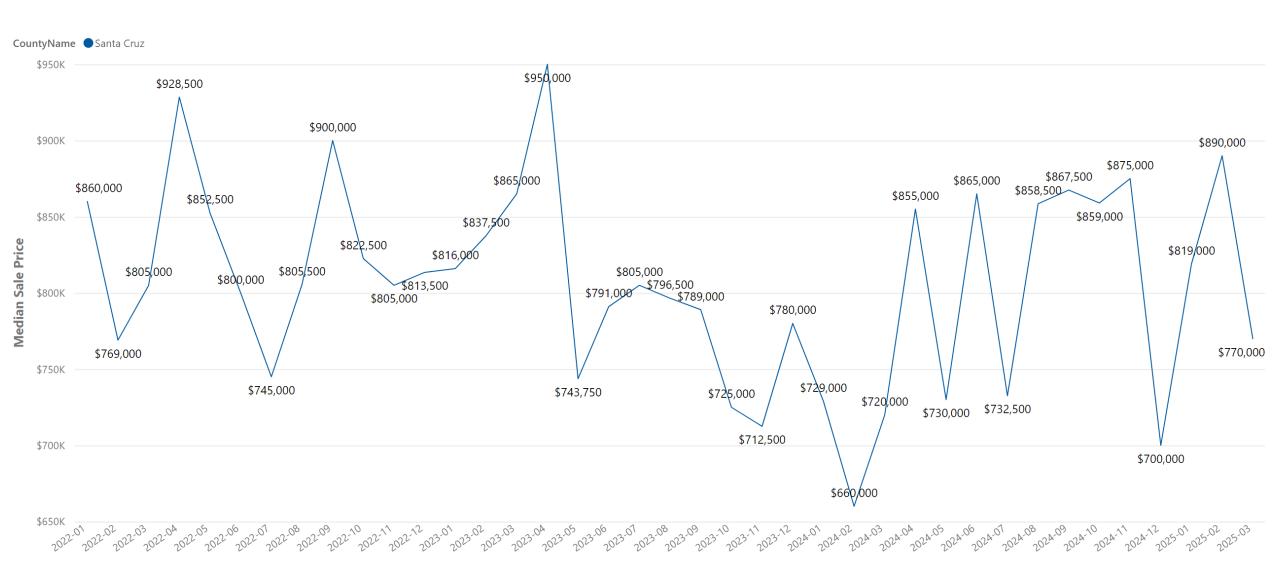

|



# **Santa Cruz County - Decreased Median Price**

| City           | Median Sale Price | Median Sale Price Last Year | % Median Sale Price Change |
|----------------|-------------------|-----------------------------|----------------------------|
| Corralitos     | \$0               | \$2,025,000                 | -100%                      |
| Freedom        | \$0               | \$734,000                   | -100%                      |
| Boulder Creek  | \$600,000         | \$811,500                   | -26%                       |
| Los Gatos      | \$1,454,500       | \$1,800,000                 | -19%                       |
| La Selva Beach | \$1,349,900       | \$1,632,500                 | -17%                       |



#### Santa Cruz County - Median Sale Price





# **Santa Cruz County - Increased Median Price**

| City           | Median Sale Price | Median Sale Price Last Year | % Median Sale Price Change |
|----------------|-------------------|-----------------------------|----------------------------|
| La Selva Beach | \$260,000         | \$0                         | N/A                        |
| Santa Cruz     | \$747,550         | \$525,000                   | 42%                        |
| Scotts Valley  | \$1,181,250       | \$885,000                   | 33%                        |
| Aptos          | \$1,007,500       | \$880,000                   | 14%                        |
| Capitola       | \$804,500         | \$736,250                   | 9%                         |
| Watsonville    | \$658,000         | \$638,000