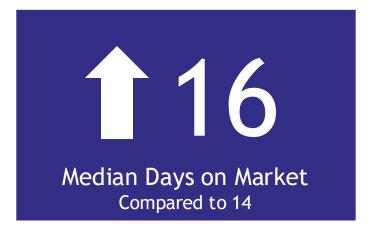

#### Market Trend 3

If inventory continues to rise and DOM and sale to list stay relatively stable, we could see pressure on prices in the coming months.