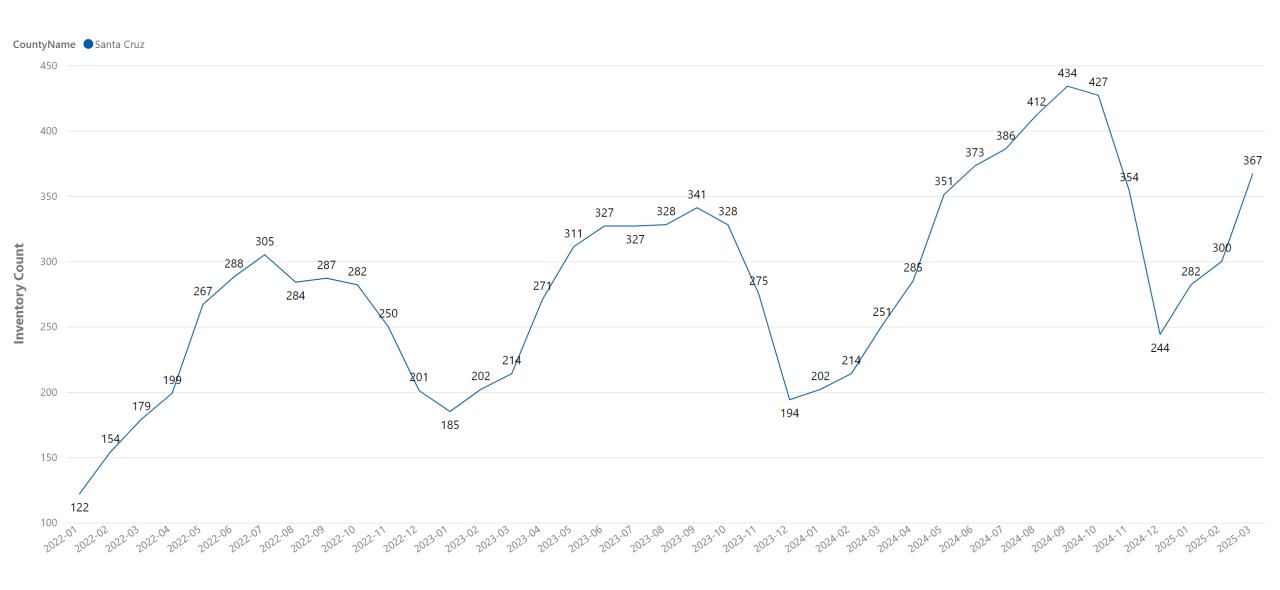

#### Santa Cruz County - Inventory

#### Market Trend 3

If inventory continues to rise and DOM and sale to list stay relatively stable, we could see pressure on prices in the coming months.