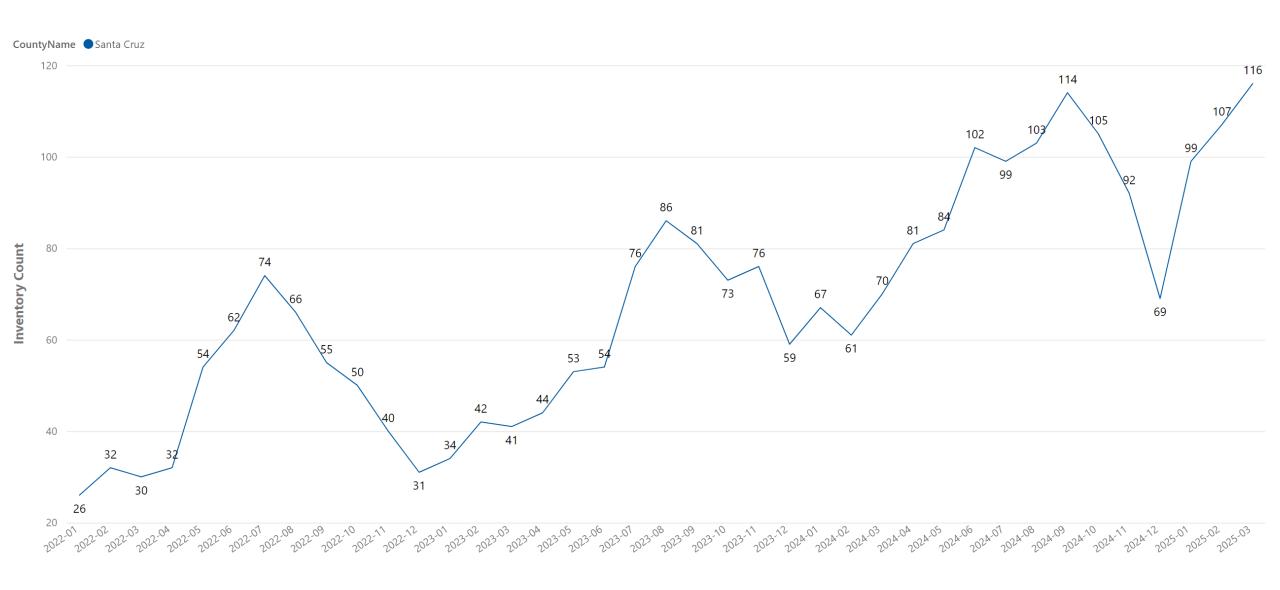

#### Santa Cruz County - Inventory

#### Market Trend 3

If inventory continues to rise and DOM and sale to list stay relatively stable, we could see pressure on prices in the coming months.