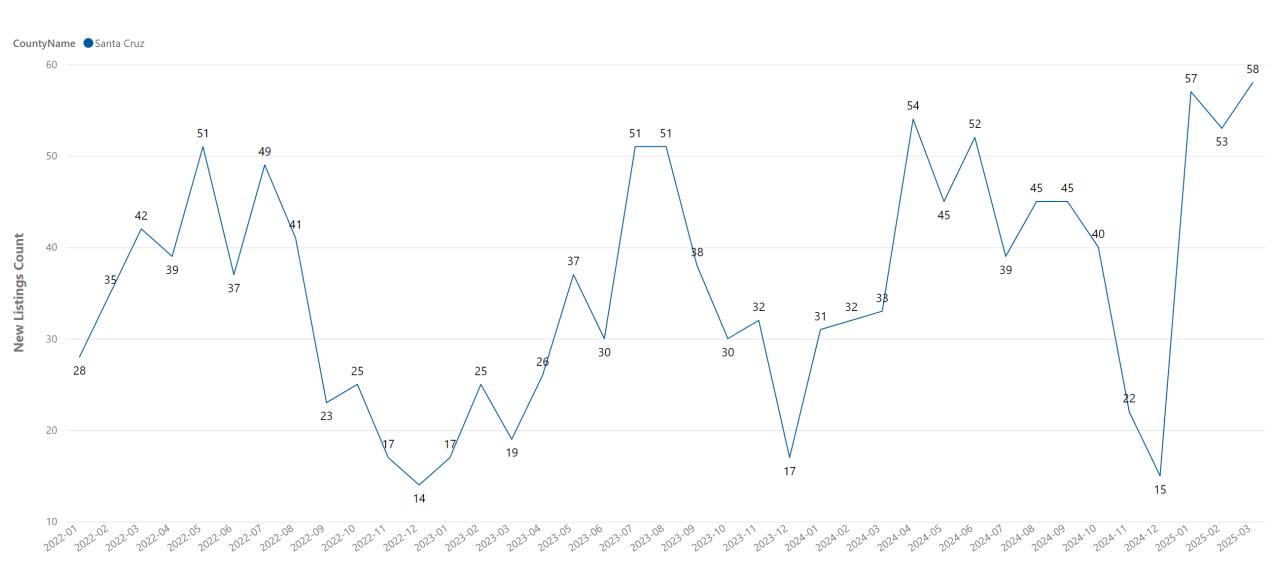

| 10                     | 10%                   |
| Corralitos    | 1                      | 1                      | 0%                    |
| Freedom       | 2                      | 2                      | 0%                    |
| Soquel        | 6                      | 6                      | 0%                    |



# Santa Cruz County - Decreased New Listings

| City           | New Listings This Year | New Listings Last Year | % New Listings Change |
|----------------|------------------------|------------------------|-----------------------|
| La Selva Beach | 1                      | 2                      | -50%                  |
| Ben Lomond     | 8                      | 13                     | -38%                  |



#### Santa Cruz County - New Listings





# Santa Cruz County - Increased New Listings

| City           | New Listings This Year | New Listings Last Year | % New Listings Change |
|----------------|------------------------|------------------------|-----------------------|
| Capitola       | 10                     | 4                      | 150%                  |
| Santa Cruz     | 17                     | 8                      | 113%                  |
| Aptos          | 12                     | 6                      | 100%                  |
| Scotts Valley  | 9                      | 5                      | 80%                   |
| Soquel         | 1                      | 1                      | 0%                    |
| La Selva Beach | 2                      | 2                      | 0%                    |
| Wats