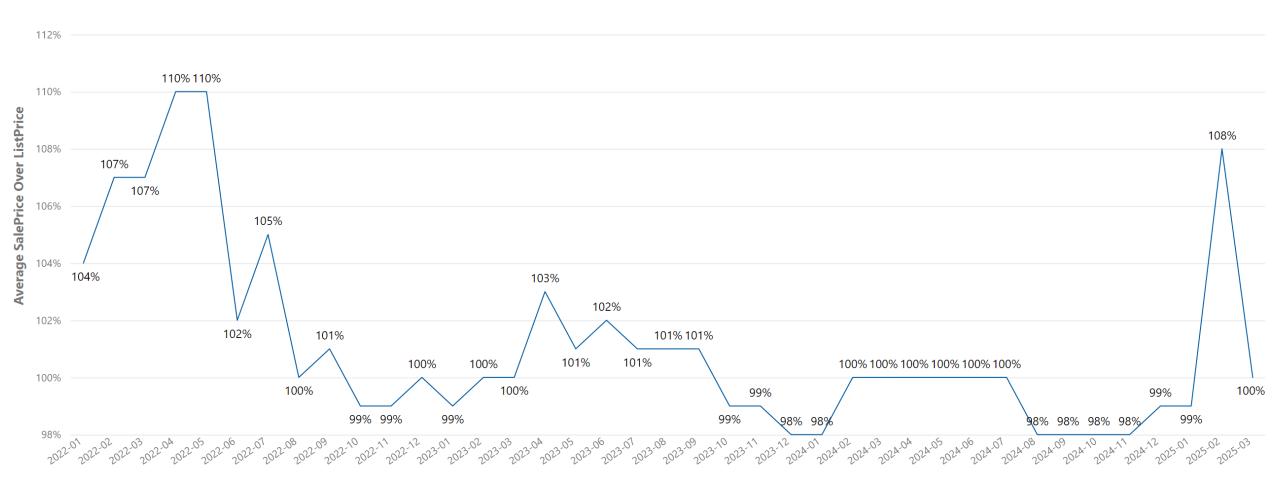

#### Santa Cruz County - Average Sale Price Over List Price

CountyName Santa Cruz

# Santa Cruz County - Increased Sale To List Price

| City           | Sale Over List Price | Sale Over List Price Last Year | % Sale Over List Price Change |
|----------------|----------------------|--------------------------------|-------------------------------|
| La Selva Beach | 93%                  | 0%                             | N/A                           |
| Aptos          | 104%                 | 99%                            | 5%                            |
| Capitola       | 100%                 | 100%                           | 0%                            |
| Santa Cruz     | 99%                  | 99%                            | 0%                            |
| Soquel         | 100%                 | 100%                           | 0%                            |

# Santa Cruz County - Decreased Sale To List Price

| City          | Sale Over List Price | Sale Over List Price Last Year | % Sale Over List Price Change |
|---------------|----------------------|--------------------------------|-------------------------------|
| Watsonville   | 96%                  | 103%                           | -7%                           |
| Scotts Valley | 100%                 | 102%                           | -2%                           |