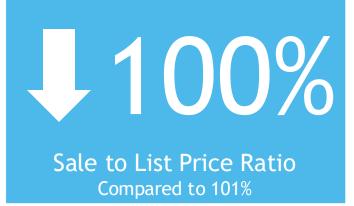

#### Market Trend 3

If inventory continues to rise and DOM and sale to list stay relatively stable, we could see pressure on prices in the coming months.