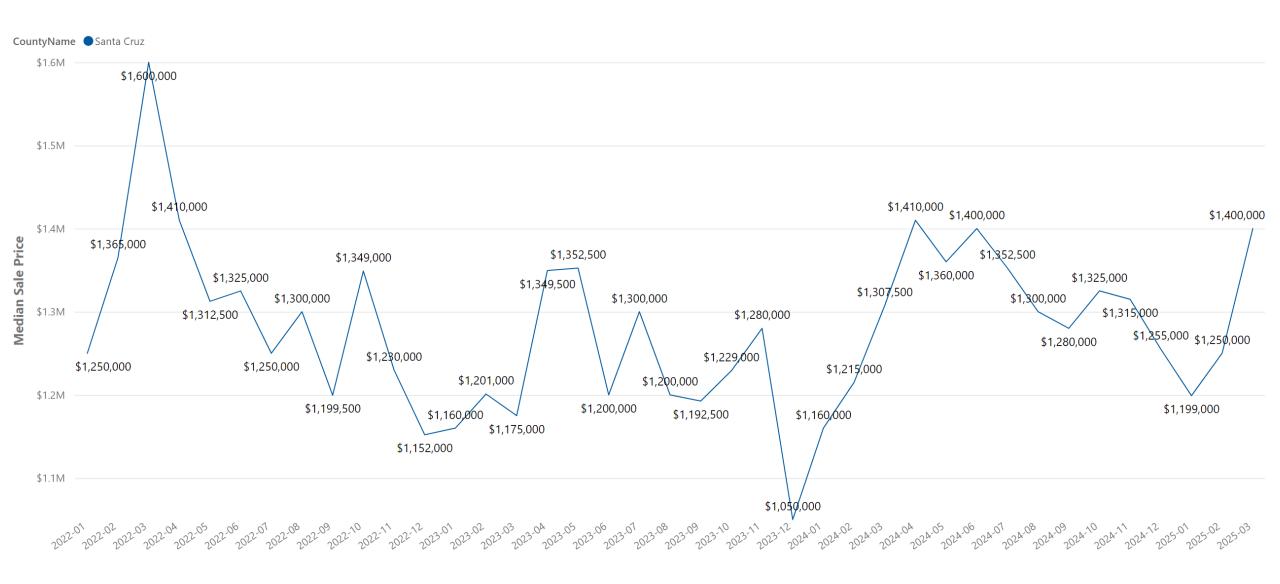

n Market
Compared to 16

1 221

New Listings
Compared to 148







# Santa Cruz County – Common Interest Market 2025 v. 2024



158

New Listings
Compared to 33









# March 2025 Market Trends

Aculist provides real estate content for your sales and marketing needs.

#### Market Trends – March 2025 in Santa Cruz County

#### Market Trend 1

We saw a significant deviation in the median price for single family versus common interest properties.

#### Market Trend 2

At a time of year when we would expect to see an increase in transactions, we saw a MoM decrease as well as YoY decreases.

#### Market Trend 3

If inventory continues to rise and DOM and sale to list stay relatively stable, we could see pressure on prices in the coming months.



#### Santa Cruz County - Median Sale Price





# **Santa Cruz County - Increased Median Price**

| City          | Median Sale Price | Median Sale Price Last Year | % Median Sale Price Change |
|---------------|-------------------|-----------------------------|----------------------------|
| Brookdale     | \$795,000         | \$0                         | N/A                        |
| Scotts Valley | \$1,812,500       | \$1,160,000                 | 56%                        |
| Ben Lomond    | \$1,396,000       | \$965,000                   | 45%                        |
| Soquel        | \$1,535,000       | \$1,173,375                 | 31%                        |
| Santa Cruz    | \$1,712,500       | \$1,409,250                 | 22%                        |
| Aptos         | \$1,671,000       | \$1,450,000                 |