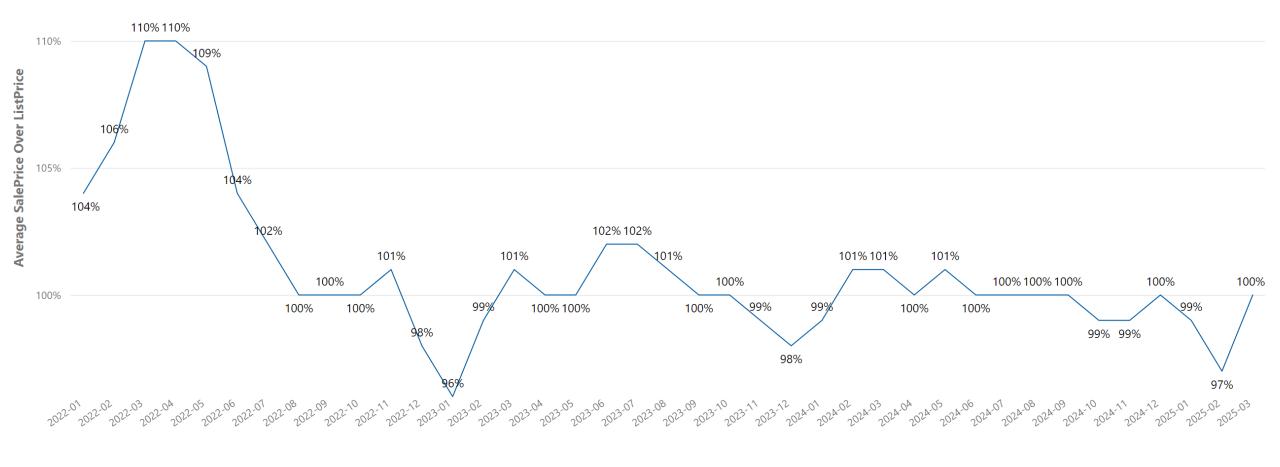

#### Santa Cruz County - Average Sale Price Over List Price

CountyName Santa Cruz

### Santa Cruz County - Increased Sale To List Price

| City          | Sale Over List Price | Sale Over List Price Last Year | % Sale Over List Price Change |
|---------------|----------------------|--------------------------------|-------------------------------|
| Brookdale     | 99%                  | 0%                             | N/A                           |
| Watsonville   | 105%                 | 98%                            | 7%                            |
| Ben Lomond    | 101%                 | 96%                            | 5%                            |
| Soquel        | 98%                  | 95%                            | 3%                            |
| Scotts Valley | 102%                 | 100%                           | 2%                            |

### Santa Cruz County - Decreased Sale To List Price

| City           | Sale Over List Price | Sale Over List Price Last Year | % Sale Over List Price Change |
|----------------|----------------------|--------------------------------|-------------------------------|
| Felton         | 93%                  | 116%                           | -20%                          |
| Aptos          | 98%                  | 104%                           | -6%                           |
| Los Gatos      | 94%                  | 99%                            | -5%                           |
| Boulder Creek  | 97%                  | 102%                           | -5%                           |
| Capitola       | 97%                  | 102%                           | -5%                           |
| La Selva Beach | 100%                 | 101%                           | -1%                           |
| Santa Cruz     | 101%                 | 102%                           | -1%                           |