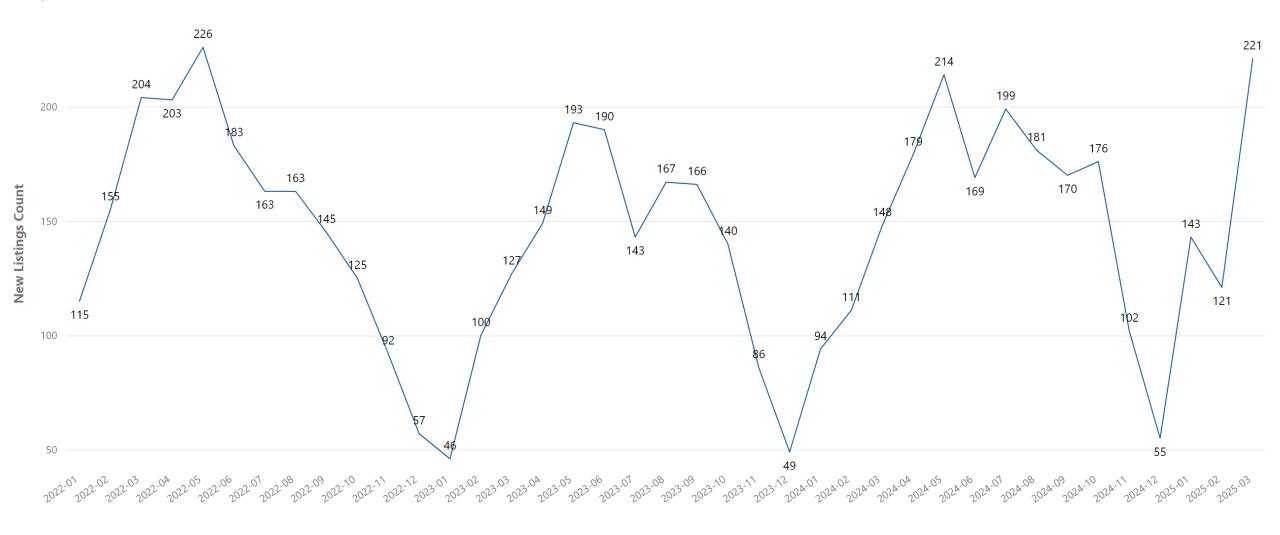

| Aptos          | \$1,007,500       | \$880,000                   | 14%                        |
| Capitola       | \$804,500         | \$736,250                   | 9%                         |
| Watsonville    | \$658,000         | \$638,000                   | 3%                         |



# **Santa Cruz County - Decreased Median Price**

| City          | Median Sale Price | Median Sale Price Last Year | % Median Sale Price Change |
|---------------|-------------------|-----------------------------|----------------------------|
| Boulder Creek | \$0               | \$639,000                   | -100%                      |
| Soquel        | \$675,000         | \$1,362,500                 | -50%                       |



#### Santa Cruz County - New Listings

CountyName Santa Cruz





# Santa Cruz County - Increased New Listings

| City          | New Listings This Year | New Listings Last Year | % New Listings Change |
|---------------|------------------------|------------------------|-----------------------|
| Brookdale     | 4                      | 0                      | N/A                   |
| Felton        | 16                     | 7                      | 129%                  |
| Scotts Valley | 19                     | 9                      | 111%                  |
| Aptos         | 37                     | 19                     | 95%                   |
| Boulder Creek | 16                     | 10                     | 60%                   |
| Los Gatos     | 16                     | 10                     | 60%                   |
| Santa Cruz