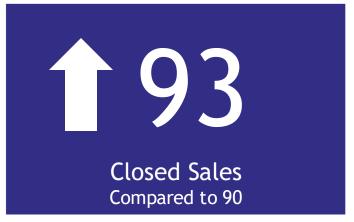

#### Market Trend 2

At a time of year when we would expect to see an increase in transactions, we saw a MoM decrease as well as YoY decreases.