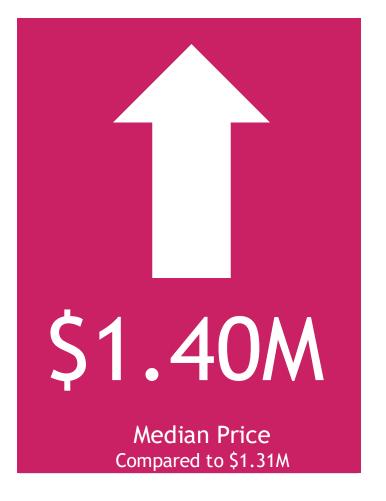

# Santa Cruz County – Single Family Market 2025 v. 2024

Median Days on Market
Compared to 16

1 221

New Listings
Compared to 148







# Santa Cruz County – Common Interest Market 2025 v. 2024



158

New Listings
Compared to 33









# March 2025 Market Trends

Aculist provides real estate content for your sales and marketing needs.

#### Market Trends – March 2025 in Santa Cruz County

#### Market Trend 1

We saw a significant deviation in the median price for single family versus common interest properties.

#### Market Trend 2

At a time of year when we would expect to see an increase in transactions, we saw a MoM decrease as well as YoY decreases.

#### Market Trend 3

If inventory continues to rise and DOM and sale to list stay relatively stable, we could see pressure on prices in the coming months.



#### Santa Cruz County - Median Sale Price





# **Santa Cruz County - Increased Median Price**

| City