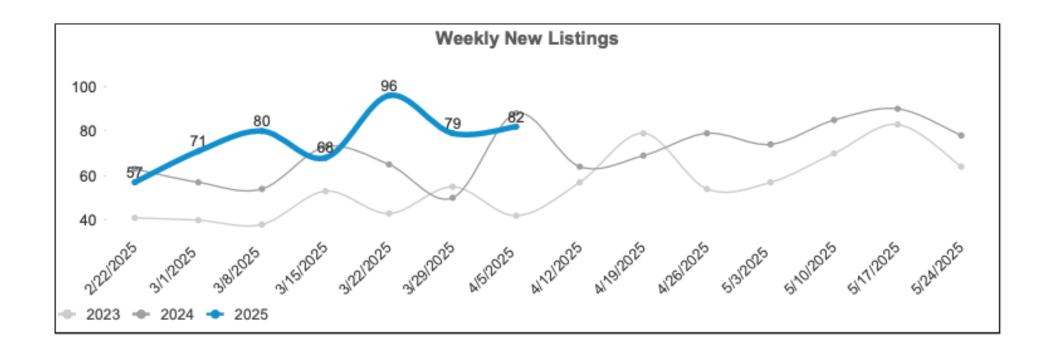

-------------|------------------------|------------------------|-----------------------|
| Capitola       | 10                     | 4                      | 150%                  |
| Santa Cruz     | 17                     | 8                      | 113%                  |
| Aptos          | 12                     | 6                      | 100%                  |
| Scotts Valley  | 9                      | 5                      | 80%                   |
| Soquel         | 1                      | 1                      | 0%                    |
| La Selva Beach | 2                      | 2                      | 0%                    |
| Watsonville    | 7                      | 7                      | 0%                    |



# Santa Cruz County – New Listings Week Ending 4/5/2025





#### Santa Cruz County - Inventory





#### Santa Cruz County - Inventory





#### Santa Cruz County - Average Sale Price Over List Price

CountyName Santa Cruz





### Santa Cruz County - Increased Sale To List Price

| City          | Sale Over List Price | Sale Over List Price Last Year | % Sale Over List Price Change |
|---------------|----------------------|--------------------------------|-------------------------------|
| Brookdale     | 99%                  | 0%                             | N/A                           |
| Watsonville   | 105%                 | 98%                            | 7%                            |
| Ben Lomond    | 101%                 | 96%                            | 5%                            |
| Soquel        | 98%                  | 95%