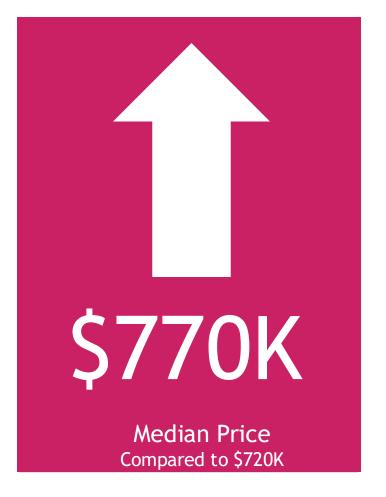

# Santa Cruz County – Single Family Market 2025 v. 2024

Median Days on Market
Compared to 16

1 221

New Listings
Compared to 148







# Santa Cruz County – Common Interest Market 2025 v. 2024



158

New Listings
Compared to 33









# March 2025 Market Trends

Aculist provides real estate content for your sales and marketing needs.

#### Market Trends – March 2025 in Santa Cruz County

#### Market Trend 1

We saw a significant deviation in the median price for single family versus common interest properties.

#### Market Trend 2

At a time of year when we would expect to see an increase in transactions, we saw a MoM decrease as well as YoY decreases.

#### Market Trend 3

If inventory continues to rise and DOM and sale to list stay relatively stable, we could see pressure on prices in the coming months.



#### Santa Cruz County - Median Sale Price





# **Santa Cruz County - Increased Median Price**

| City          | Median Sale Price | Median Sale Price Last Year | % Median Sale Price Change |
|-----------