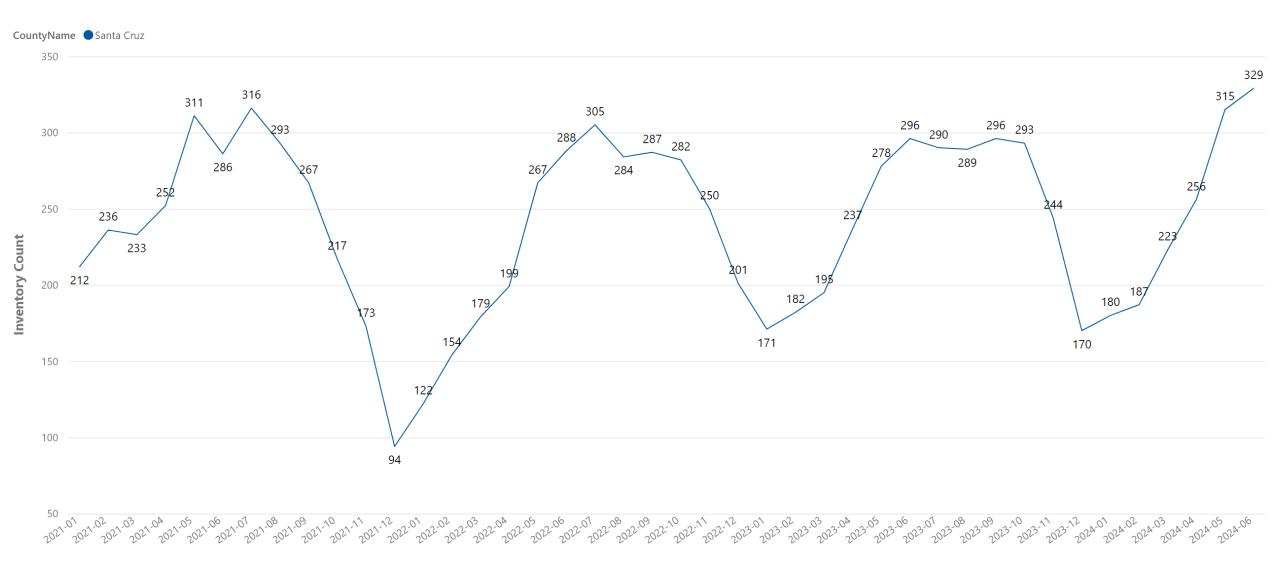

0%                  |
| Santa Cruz     | 13                     | 9                      | 44%                   |
| Boulder Creek  | 4                      | 3                      | 33%                   |
| Capitola       | 6                      | 6                      | 0%                    |



#### Santa Cruz County - Decreased New Listings

| City        | New Listings This Year | New Listings Last Year | % New Listings Change |
|-------------|------------------------|------------------------|-----------------------|
| Watsonville | 4                      | 5                      | -20%                  |



### Santa Cruz County – New Listings Week Ending 07/06/2024





Data as of 07/07/2024

\*Data for All Classes 2022-2024

Aculist © 2024

#### Santa Cruz County - Inventory





#### Santa Cruz County - Inventory





#### Santa Cruz County - Average Sale Price Over List Price

**CountyName** Santa Cruz





Data as of 7/8/2024 Aculist@2024

#### Santa Cruz County - Increased Sale To List Price

| City           | Sale Over List Price | Sale Over List Price Last year | % Sale Over List Price Change |
|----------------|----------------------|--------------------------------|-------------------------------|
| La Selva Beach | 102%                 | 95%                            | 7%                            |
| Capitola       | 99%                  | 95%                            | 4%                            |
| Los Gatos      | 99%                  | 97%                            | 2%                            |
| Ben Lomond     | 102%