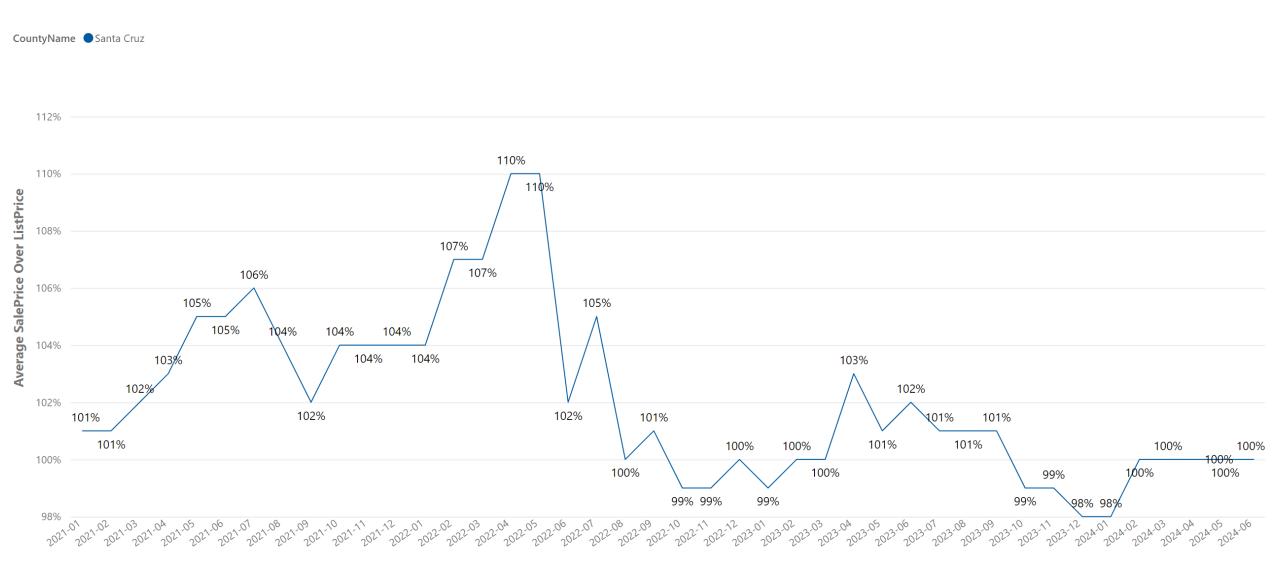

----------|----------------------|--------------------------------|-------------------------------|
| Felton        | 98%                  | 107%                           | -8%                           |
| Santa Cruz    | 102%                 | 105%                           | -3%                           |
| Watsonville   | 98%                  | 101%                           | -3%                           |
| Aptos         | 99%                  | 101%                           | -2%                           |
| Scotts Valley | 100%                 | 102%                           | -2%                           |
| Soquel        | 99%                  | 101%                           | -2%                           |



#### Santa Cruz County - Average Sale Price Over List Price





#### Santa Cruz County - Increased Sale To List Price

| City           | Sale Over List Price | Sale Over List Price Last year | % Sale Over List Price Change |
|----------------|----------------------|--------------------------------|-------------------------------|
| Santa Cruz     | 102%                 | 101%                           | 1%                            |
| La Selva Beach | 100%                 | 100%                           | 0%                            |
| Soquel         | 101%                 | 101%                           | 0%                            |



#### Santa Cruz County - Decreased Sale To List Price

| City          | Sale Over List Price | Sale Over List Price Last Year | % Sale Over List Price Change<br>▼ |
|---------------|--------------------