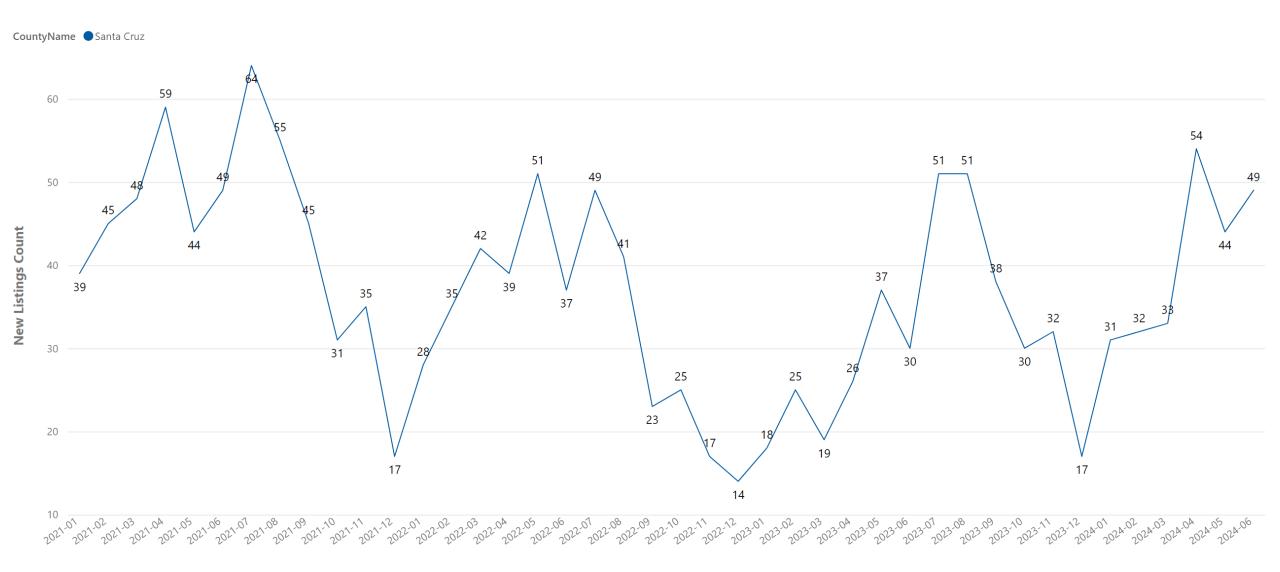

#### Santa Cruz County - New Listings

#### Santa Cruz County - Increased New Listings

| City           | New Listings This Year | New Listings Last Year | % New Listings Change |
|----------------|------------------------|------------------------|-----------------------|
| La Selva Beach | 2                      | 0                      | N/A                   |
| Scotts Valley  | 9                      | 1                      | 800%                  |
| Aptos          | 10                     | 4                      | 150%                  |
| Santa Cruz     | 13                     | 9                      | 44%                   |
| Boulder Creek  | 4                      | 3                      | 33%                   |
| Capitola       | 6                      | 6                      | 0%                    |

#### Santa Cruz County - Decreased New Listings

| City        | New Listings This Year | New Listings Last Year | % New Listings Change |
|-------------|------------------------|------------------------|-----------------------|
| Watsonville | 4                      | 5                      | -20%                  |