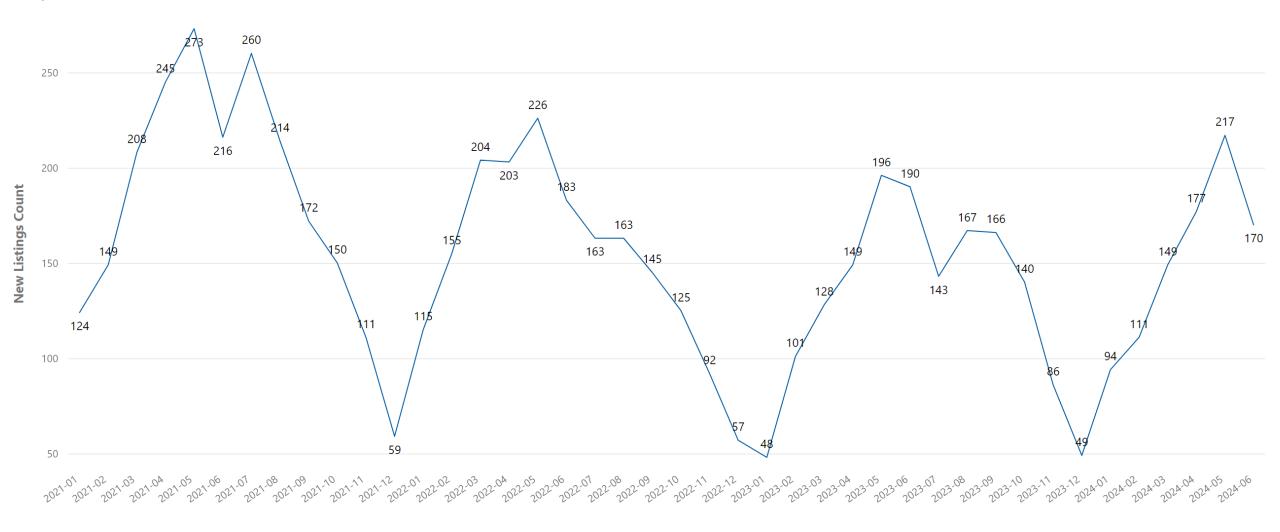

#### Santa Cruz County - New Listings

CountyName Santa Cruz

Data as of 7/8/2024 Aculist@2024

#### Santa Cruz County - Increased New Listings

| City           | New Listings This Year | New Listings Last Year | % New Listings Change |
|----------------|------------------------|------------------------|-----------------------|
| Davenport      | 1                      | 0                      | N/A                   |
| Mount Hermon   | 2                      | 1                      | 100%                  |
| Scotts Valley  | 15                     | 12                     | 25%                   |
| Santa Cruz     | 49                     | 43                     | 14%                   |
| Corralitos     | 2                      | 2                      | 0%                    |
| La Selva Beach | 4                      | 4                      | 0%                    |
| Capitola       | 5                      | 5                      | 0%                    |

#### Santa Cruz County - Decreased New Listings

| City          | New Listings This Year | New Listings Last Year | % New Listings Change |
|---------------|------------------------|------------------------|-----------------------|
| Soquel        | 2                      | 9                      | -78%                  |
| Ben Lomond    | 11                     | 18                     | -39%                  |
| Felton        | 9                      | 14                     | -36%                  |
| Brookdale     | 2                      | 3                      | -33%                  |
| Watsonville   | 12                     | 15                     | -20%                  |
| Los Gatos     | 9                      | 11                     | -18%                  |
| Boulder Creek | 17                     | 19                     | -11%                  |
| Aptos         | 30                     | 32                     | -6%                   |