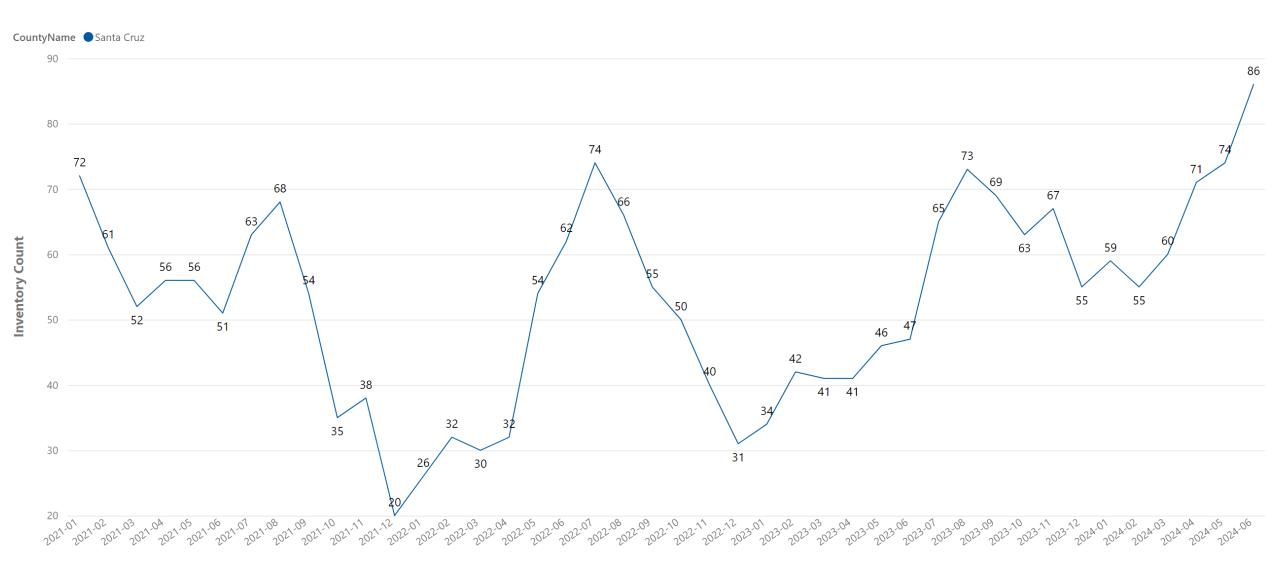

13                     | 9                      | 44%                   |
| Boulder Creek  | 4                      | 3                      | 33%                   |
| Capitola       | 6                      | 6                      | 0%                    |



#### Santa Cruz County - Decreased New Listings

| City        | New Listings This Year | New Listings Last Year | % New Listings Change |
|-------------|------------------------|------------------------|-----------------------|
| Watsonville | 4                      | 5                      | -20%                  |



### Santa Cruz County – New Listings Week Ending 07/06/2024





Data as of 07/07/2024

\*Data for All Classes 2022-2024

Aculist © 2024

#### Santa Cruz County - Inventory





#### Santa Cruz County - Inventory





#### Santa Cruz County - Average Sale Price Over List Price

**CountyName** Santa Cruz





Data as of 7/8/2024 Aculist@2024

#### Santa Cruz County - Increased Sale To List Price

| City           | Sale Over List Price | Sale Over List Price Last year | % Sale Over List Price Change |
|----------------|----------------------|--------------------------------|-------------------------------|
| La Selva Beach | 102%                 | 95%                            | 7%                            |
| Capitola       | 99%                  | 95%                            | 4%                            |
| Los Gatos      | 99%                  | 97%                            | 2%                            |
| Ben Lomond     | 102%                 | 102%                           | 0%