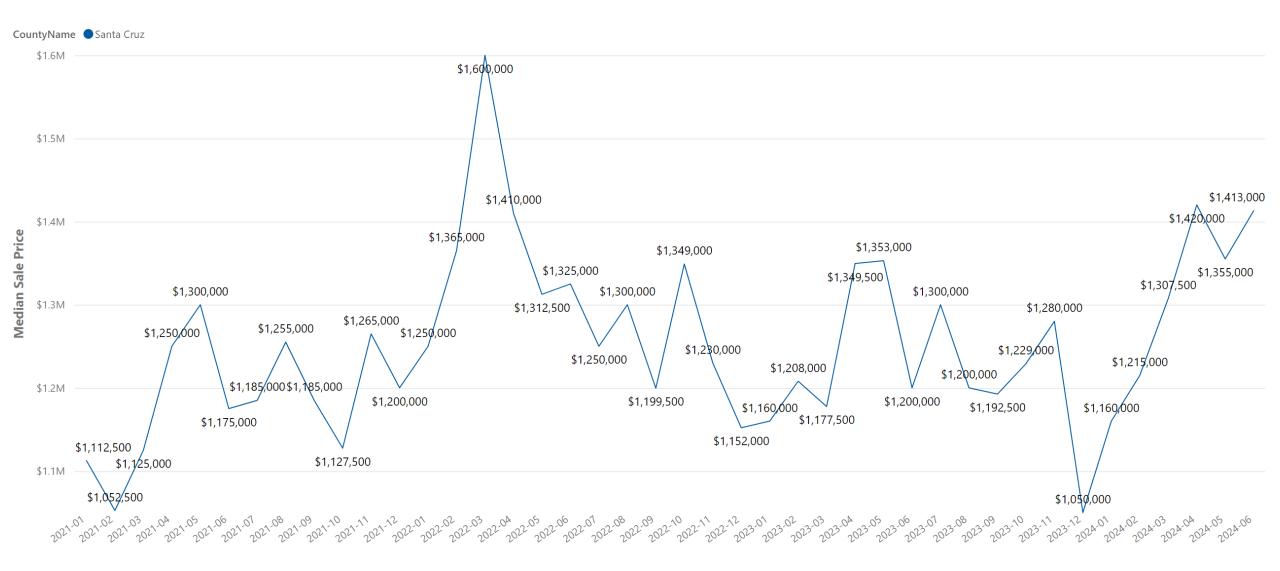

#### Santa Cruz County - Median Sale Price

#### Santa Cruz County - Increased Median Price

| City           | Median Sale Price | Median Sale Price Last Year | % Med Price Change |
|----------------|-------------------|-----------------------------|--------------------|
| La Selva Beach | \$2,225,000       | \$1,349,500                 | 65%                |
| Capitola       | \$2,515,000       | \$1,774,500                 | 42%                |
| Los Gatos      | \$1,989,000       | \$1,520,000                 | 31%                |
| Aptos          | \$1,595,000       | \$1,250,000                 | 28%                |
| Ben Lomond     | \$1,125,000       | \$895,000                   | 26%                |
| Soquel         | \$1,602,500       | \$1,458,500                 | 10%                |
| Felton         | \$824,500         | \$772,000                   | 7%                 |
| Watsonville    | \$940,500         | \$925,500                   | 2%                 |
| Santa Cruz     | \$1,600,000       | \$1,576,500                 | 1%                 |
| Boulder Creek  | \$825,000         | \$822,500                   | 0%                 |

#### Santa Cruz County - Decreased Median Price

| City          | Median Sale Price | Median Sale Price Last Year | % Median Sale Price Change |
|---------------|-------------------|-----------------------------|----------------------------|
| Brookdale     | \$0               | \$822,500                   | -100%                      |
| Corralitos    | \$0               | \$1,170,000                 | -100%                      |
| Freedom       | \$0               | \$760,000                   | -100%                      |
| Mount Hermon  | \$0               | \$1,230,000                 | -100%                      |
| Scotts Valley | \$1,090,000       | \$1,335,000                 | -18%                       |