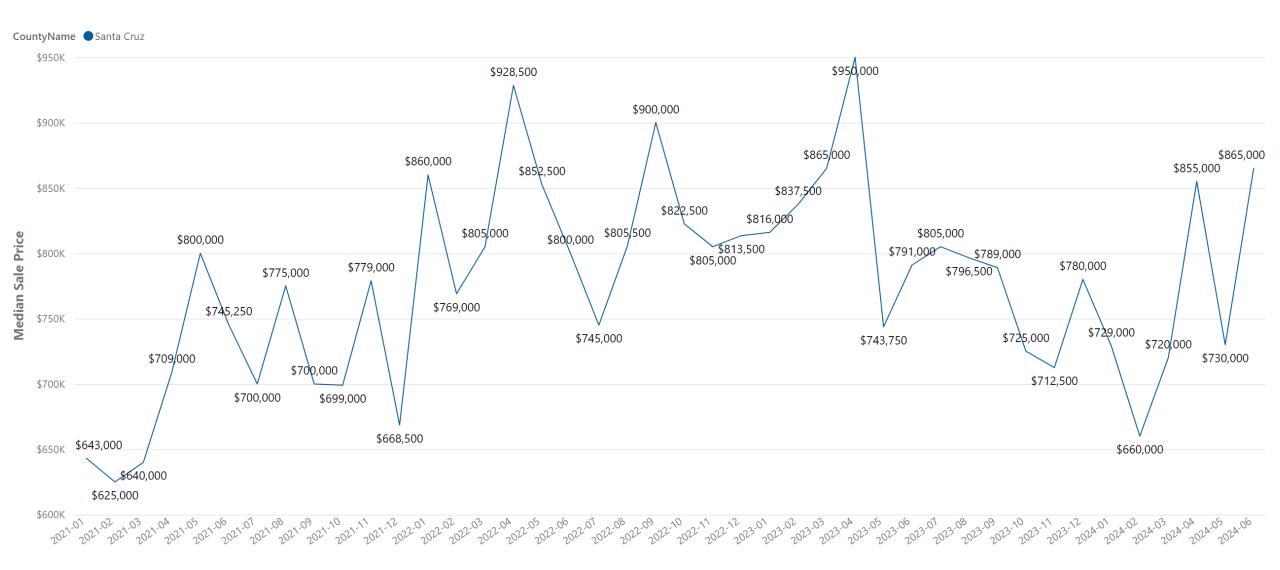

#### Santa Cruz County - Median Sale Price

#### Santa Cruz County - Increased Median Price

| City          | Median Sale Price | Median Sale Price Last Year | % Med Price Change |
|---------------|-------------------|-----------------------------|--------------------|
| Soquel        | \$900,000         | \$800,000                   | 13%                |
| Aptos         | \$1,037,500       | \$925,000                   | 12%                |
| Scotts Valley | \$901,875         | \$880,000                   | 2%                 |
| Capitola      | \$770,500         | \$764,888                   | 1%                 |

#### Santa Cruz County - Decreased Median Price

| City           | Median Sale Price | Median Sale Price Last Year | % Median Sale Price Change |
|----------------|-------------------|-----------------------------|----------------------------|
| Boulder Creek  | \$0               | \$417,500                   | -100%                      |
| Freedom        | \$0               | \$304,498                   | -100%                      |
| Watsonville    | \$355,000         | \$488,000                   | -27%                       |
| La Selva Beach | \$1,275,000       | \$1,442,000                 | -12%                       |
| Santa Cruz     | \$820,000         | \$835,000                   | -2%                        |