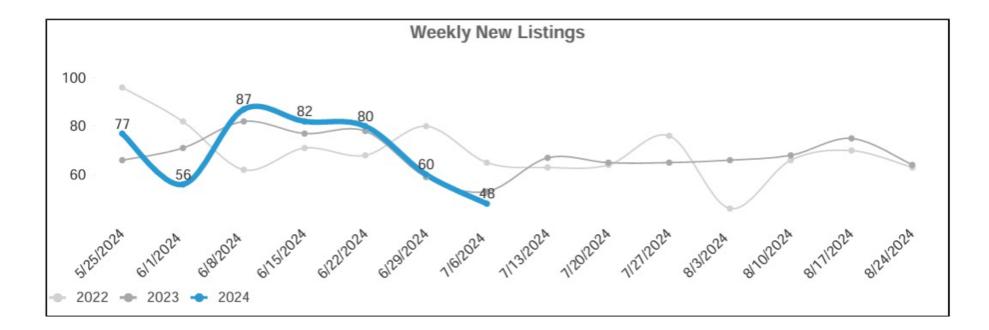

### Santa Cruz County – New Listings Week Ending 07/06/2024

Data as of 07/07/2024

\*Data for All Classes 2022-2024

Aculist © 2024