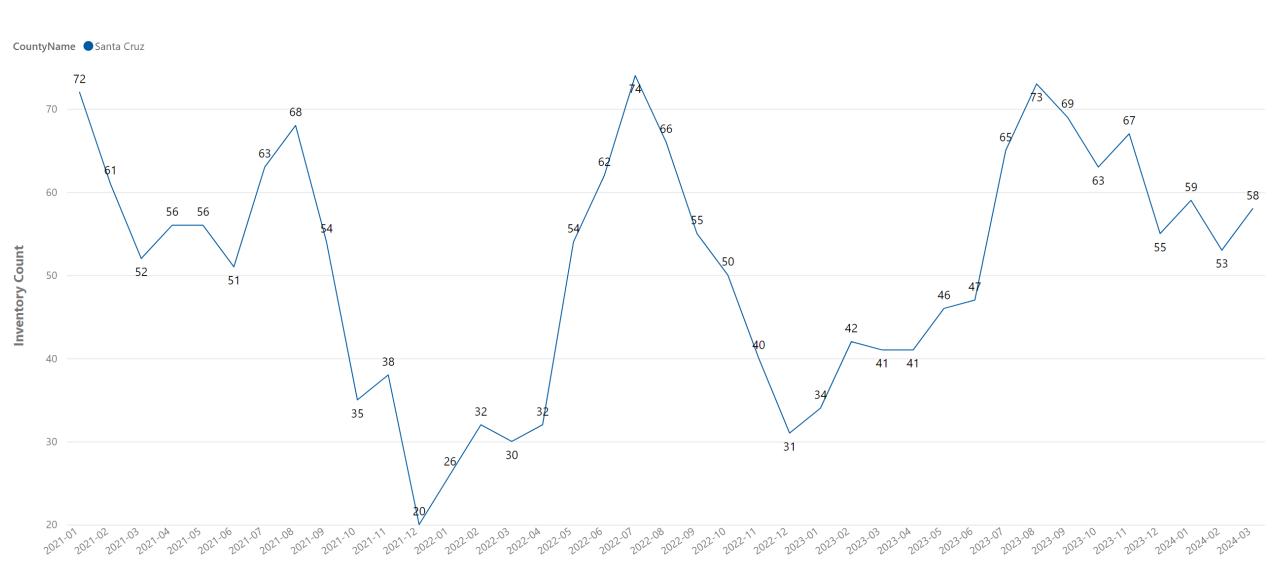

| 16                  | 13%                |
| Aptos          | 29                  | 29                  | 0%                 |
| Brookdale      | 3                   | 3                   | 0%                 |
| Santa Cruz     | 61                  | 61                  | 0%                 |



# **Santa Cruz County - Decreased Inventory**

| City          | Inventory This Year | Inventory Last Year | % Inventory Change |
|---------------|---------------------|---------------------|--------------------|
| Los Gatos     | 9                   | 15                  | -40%               |
| Scotts Valley | 12                  | 13                  | -8%                |
| Watsonville   | 23                  | 24                  | -4%                |



## Santa Cruz County - Inventory





## Santa Cruz County - Increased Inventory

| City          | Inventory This Year | Inventory Last Year | % Inventory Change |
|---------------|---------------------|---------------------|--------------------|
| Aptos         | 17                  | 5                   | 240%               |
| Boulder Creek | 2                   | 1                   | 100%               |
| Watsonville   | 12                  | 7                   | 71%                |
| Scotts Valley | 3                   | 3                   | 0%                 |



# **Santa Cruz County - Decreased Inventory**

| City           | Inventory This Year | Inventory Last Year | % Inventory Change |
|----------------|---------------------|---------------------|--------------------|
| Freedom        | 0