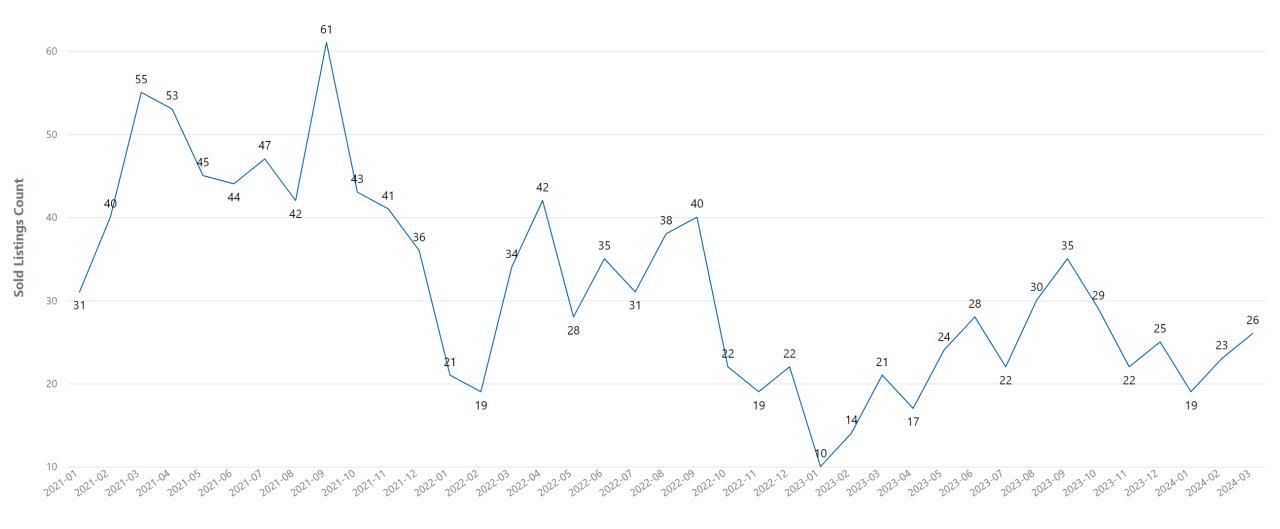

#### Santa Cruz County - New Listings

## Santa Cruz County - New Listings Since 2021

# Santa Cruz County - Increased New Listings

| City           | New Listings This Year | New Listings Last Year | % New Listings Change |
|----------------|------------------------|------------------------|-----------------------|
| Ben Lomond     | 13                     | 2                      | 550%                  |
| Freedom        | 2                      | 1                      | 100%                  |
| La Selva Beach | 2                      | 1                      | 100%                  |
| Mount Hermon   | 2                      | 1                      | 100%                  |
| Capitola       | 10                     | 5                      | 100%                  |
| Los Gatos      | 11                     | 6                      | 83%                   |
| Soquel         | 6                      | 4                      | 50%                   |
| Boulder Creek  | 10                     | 7                      | 43%                   |
| Felton         | 7                      | 5                      | 40%                   |
| Santa Cruz     | 45                     | 40                     | 13%                   |

# Santa Cruz County - Decreased New Listings

| City          | New Listings This Year | New Listings Last Year | % New Listings Change |
|---------------|------------------------|------------------------|-----------------------|
| Corralitos    | 1                      | 2                      | -50%                  |
| Scotts Valley | 8                      | 13                     | -38%                  |
| Aptos         | 19                     | 23                     | -17%                  |
| Watsonville   | 12                     | 14                     | -14%                  |