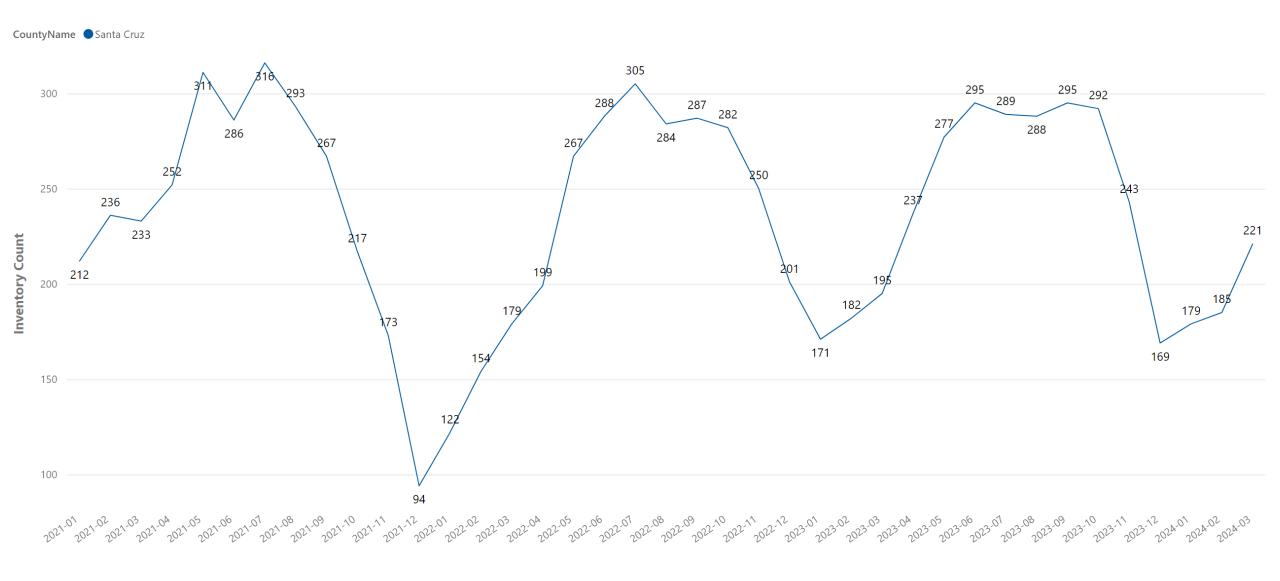

-----------------------|-----------------------|
| Soquel         | 1                      | 0                      | N/A                   |
| La Selva Beach | 2                      | 0                      | N/A                   |
| Aptos          | 6                      | 2                      | 200%                  |
| Watsonville    | 7                      | 4                      | 75%                   |
| Capitola       | 4                      | 3                      | 33%                   |
| Santa Cruz     | 8                      | 6                      | 33%                   |
| Scotts Valley  | 5                      | 4                      | 25%                   |



# Santa Cruz County – New Listings Week Ending 04/06/2024





## Santa Cruz County - Inventory





# **Santa Cruz County - Increased Inventory**

| City           | Inventory This Year | Inventory Last Year | % Inventory Change |
|----------------|---------------------|---------------------|--------------------|
| Ben Lomond     | 14                  | 3                   | 367%               |
| Mount Hermon   | 3                   | 1                   | 200%               |
| Capitola       | 10                  | 4                   | 150%               |
| Freedom        | 2                   | 1                   | 100%               |
| Felton         | 19                  | 11                  | 73%                |
| La Selva Beach | 4                   | 3                   | 33%                |
| Corralitos     | 5                   | 4                   | 25%