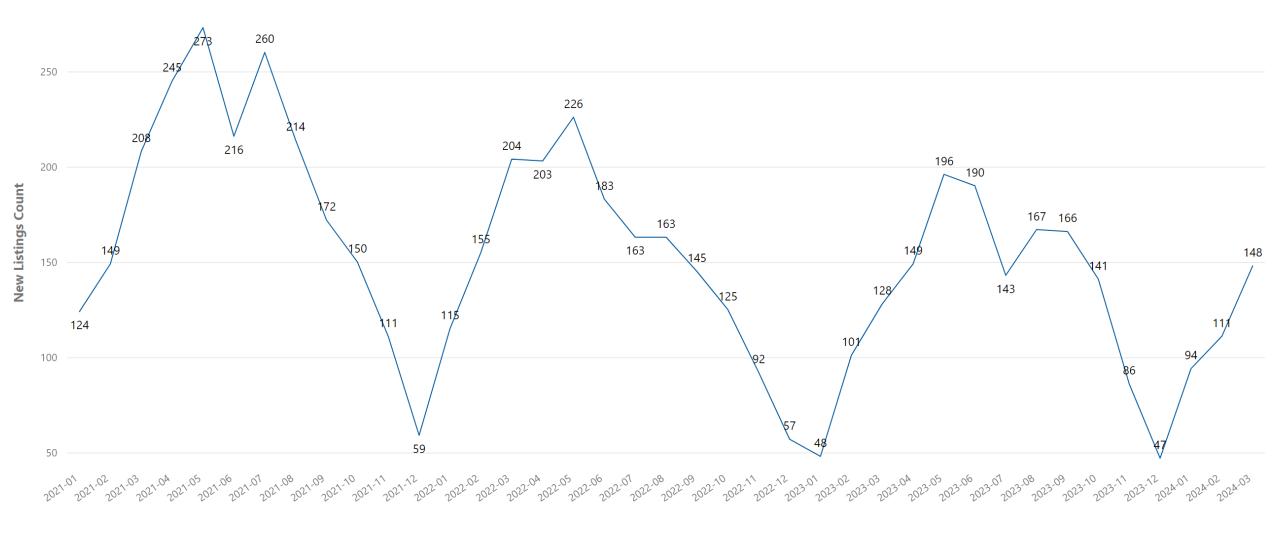

#### Santa Cruz County - New Listings

## Santa Cruz County - New Listings Since 2021

# Santa Cruz County - Increased New Listings

| City           | New Listings This Year | New Listings Last Year | % New Listings Change |
|----------------|------------------------|------------------------|-----------------------|
| Ben Lomond     | 13                     | 2                      | 550%                  |
| Freedom        | 2                      | 1                      | 100%                  |
| La Selva Beach | 2                      | 1                      | 100%                  |
| Mount Hermon   | 2                      | 1                      | 100%                  |
| Capitola       | 10                     | 5                      | 100%                  |
| Los Gatos      | 11                     | 6                      | 83%                   |
| Soquel         | 6                      | 4                      | 50%                   |
| Boulder Creek  | 10                     | 7                      | 43%                   |
| Felton         | 7                      | 5                      | 40%                   |
| Santa Cruz     | 45                     | 40                     | 13%                   |

# Santa Cruz County - Decreased New Listings

| City          | New Listings This Year | New Listings Last Year | % New Listings Change |
|---------------|------------------------|------------------------|-----------------------|
| Corralitos    | 1                      | 2                      | -50%                  |
| Scotts Valley | 8                      | 13                     | -38%                  |
| Aptos         | 19                     | 23                     | -17%                  |
| Watsonville   | 12                     | 14                     | -14%                  |