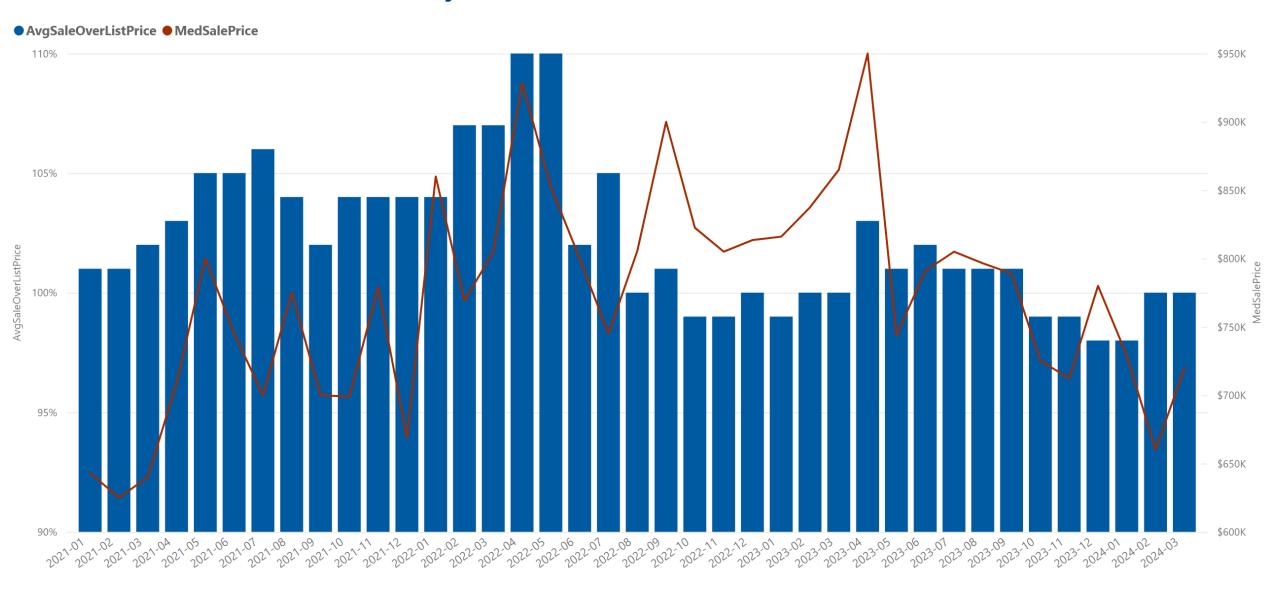

| 2%                            |



# Santa Cruz County - Decreased Sale To List Price

| City          | Sale Over List Price | Sale Over List Price Last Year | % Sale Over List Price Change |
|---------------|----------------------|--------------------------------|-------------------------------|
| Santa Cruz    | 99%                  | 101%                           | -2%                           |
| Aptos         | 99%                  | 100%                           | -1%                           |
| Capitola      | 100%                 | 101%                           | -1%                           |
| Scotts Valley | 102%                 | 103%                           | -1%                           |



## Santa Cruz County - List Price Received vs Median Sale Price





# Thank You