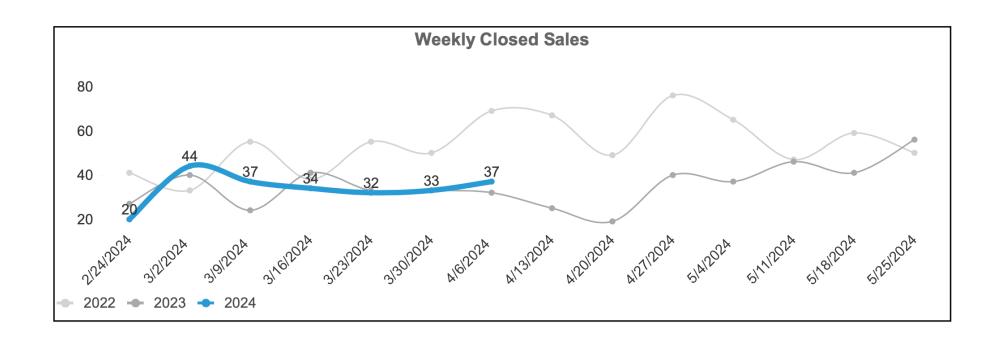

| % Sold Change |
|---------------|----------------|----------------|---------------|
| Boulder Creek | 3              | 0              | N/A           |
| Soquel        | 2              | 0              | N/A           |
| Capitola      | 6              | 2              | 200%          |
| Aptos         | 5              | 3              | 67%           |
| Watsonville   | 3              | 2              | 50%           |
| Scotts Valley | 2              | 2              | 0%            |



# Santa Cruz County - Decreased Closed Sales

| City       | Sold This Year | Sold Last Year | % Sold Change |
|------------|----------------|----------------|---------------|
| Santa Cruz | 5              | 11             | -55%          |



# Santa Cruz County – Closed Sales Week Ending 04/06/2024





#### Santa Cruz County - New Listings







## Santa Cruz County - New Listings Since 2021





# Santa Cruz County - Increased New Listings

| City           | New Listings This Year | New Listings Last Year | % New Listings Change |
|----------------|------------------------|------------------------|-----------------------|
| Ben Lomond     | 13                     | 2                      | 550%                  |
| Freedom        | 2                      | 1                      | 100%                  |
| La Selva Beach | 2                      | 1                      | 100%                  |
| Mount Hermon   | 2                      | 1                      | 100%                  |
| Capitola       | 10                     | 5                      | 100%                  |
|