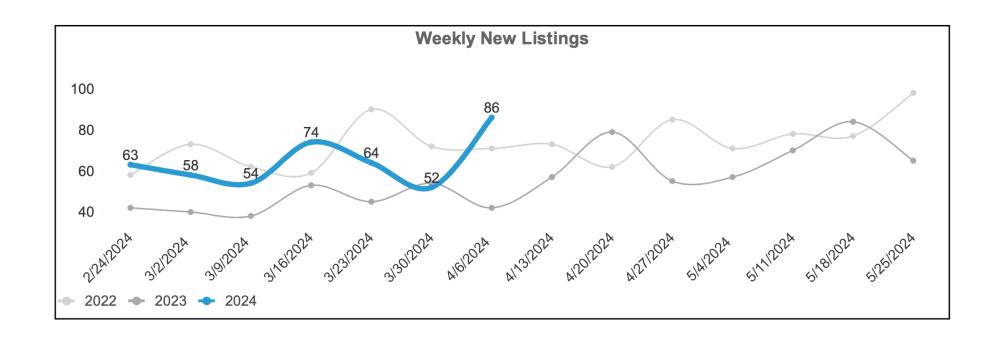

-----------|------------------------|------------------------|-----------------------|
| Soquel         | 1                      | 0                      | N/A                   |
| La Selva Beach | 2                      | 0                      | N/A                   |
| Aptos          | 6                      | 2                      | 200%                  |
| Watsonville    | 7                      | 4                      | 75%                   |
| Capitola       | 4                      | 3                      | 33%                   |
| Santa Cruz     | 8                      | 6                      | 33%                   |
| Scotts Valley  | 5                      | 4                      | 25%                   |



# Santa Cruz County – New Listings Week Ending 04/06/2024





## Santa Cruz County - Inventory





# **Santa Cruz County - Increased Inventory**

| City           | Inventory This Year | Inventory Last Year | % Inventory Change |
|----------------|---------------------|---------------------|--------------------|
| Ben Lomond     | 14                  | 3                   | 367%               |
| Mount Hermon   | 3                   | 1                   | 200%               |
| Capitola       | 10                  | 4                   | 150%               |
| Freedom        | 2                   | 1                   | 100%               |
| Felton         | 19                  | 11                  | 73%                |
| La Selva Beach | 4                   | 3                   | 33%                |
| Corralitos     | 5