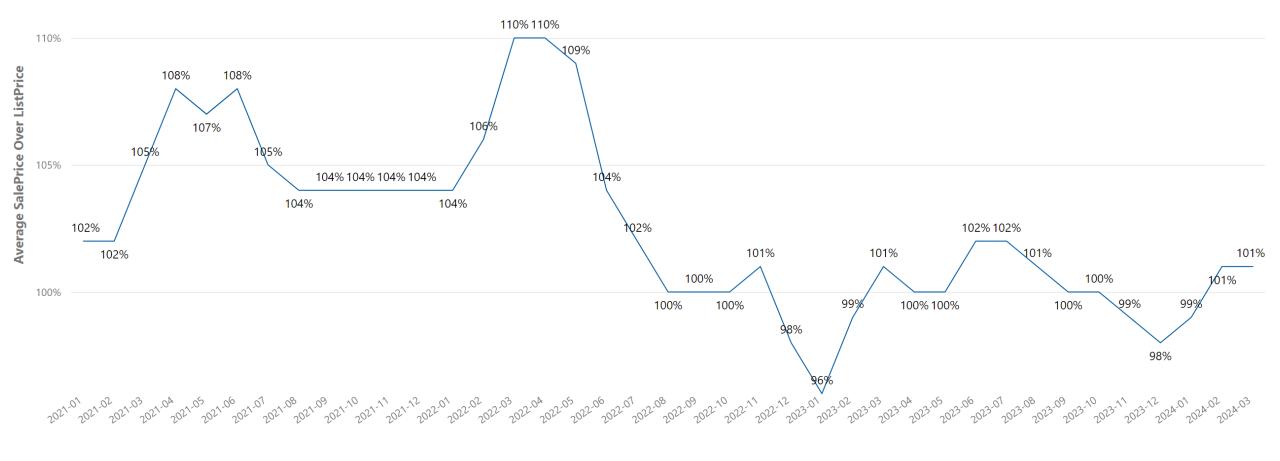

## Santa Cruz County - Average Sale Price Over List Price

CountyName Santa Cruz

## Santa Cruz County - Increased Sale To List Price

| City           | Sale Over List Price | Sale Over List Price Last Year | % Sale Over List Price Change |
|----------------|----------------------|--------------------------------|-------------------------------|
| Corralitos     | 117%                 | 0%                             | N/A                           |
| Felton         | 116%                 | 101%                           | 15%                           |
| La Selva Beach | 101%                 | 97%                            | 4%                            |
| Scotts Valley  | 100%                 | 97%                            | 3%                            |
| Capitola       | 102%                 | 99%                            | 3%                            |
| Los Gatos      | 99%                  | 97%                            | 2%                            |
| Aptos          | 104%                 | 102%                           | 2%                            |
| Santa Cruz     | 102%                 | 101%                           | 1%                            |

## Santa Cruz County - Decreased Sale To List Price

| City          | Sale Over List Price | Sale Over List Price Last Year | % Sale Over List Price Change |
|---------------|----------------------|--------------------------------|-------------------------------|
| Soquel        | 95%                  | 107%                           | -11%                          |
| Watsonville   | 98%                  | 103%                           | -5%                           |
| Ben Lomond    | 96%                  | 100%                           | -4%                           |
| Freedom       | 100%                 | 103%                           | -3%                           |
| Boulder Creek | 102%                 | 103%                           | -1%                           |