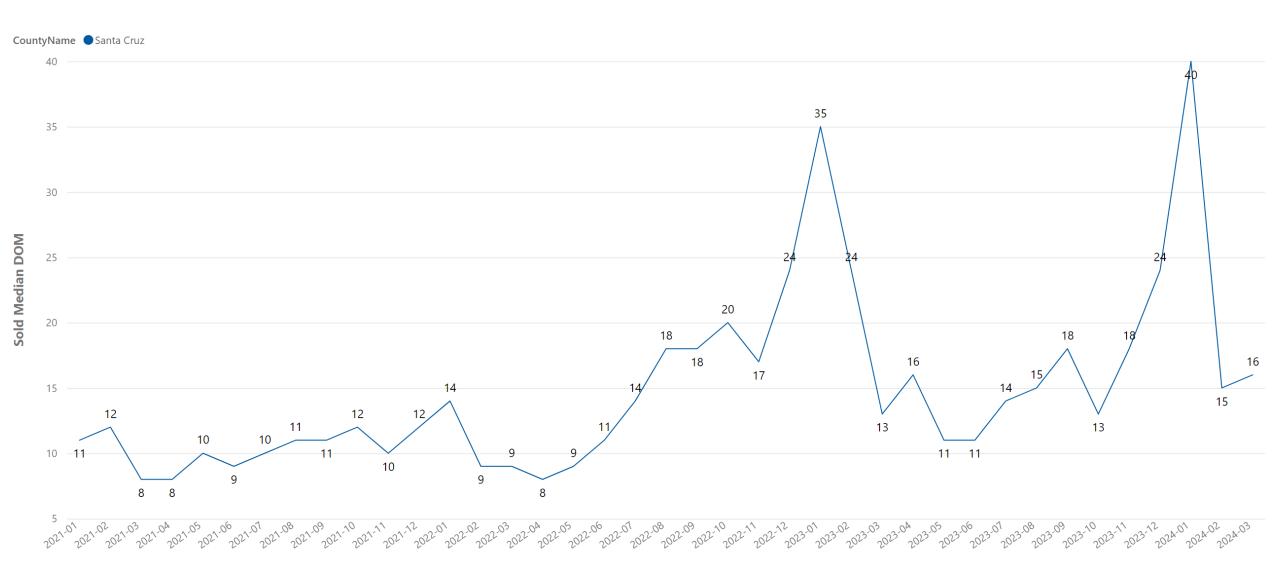

| 100%               |
| Watsonville   | 12                  | 7                   | 71%                |
| Scotts Valley | 3                   | 3                   | 0%                 |



# **Santa Cruz County - Decreased Inventory**

| City           | Inventory This Year | Inventory Last Year | % Inventory Change |
|----------------|---------------------|---------------------|--------------------|
| Freedom        | 0                   | 1                   | -100%              |
| La Selva Beach | 2                   | 3                   | -33%               |
| Capitola       | 5                   | 7                   | -29%               |
| Santa Cruz     | 13                  | 14                  | -7%                |



## Santa Cruz County - Median Days On Market





## Santa Cruz County - Increased Median Days On Market

| City          | Median DOM | Median DOM Last Year | % Median DOM Change |
|---------------|------------|----------------------|---------------------|
| Corralitos    | 14         | 0                    | N/A                 |
| Ben Lomond    | 71         | 25                   | 184%                |
| Freedom       | 17         | 9                    | 89%                 |
| Boulder Creek | 15         | 12                   | 25%                 |
| Aptos         | 12         | 10                   | 20%                 |



## Santa Cruz County - Decreased Median Days On Market

| City           | Median DOM | Median DOM Last Year | % Median DOM Change |
|----------------|------------|----------------------|------------------