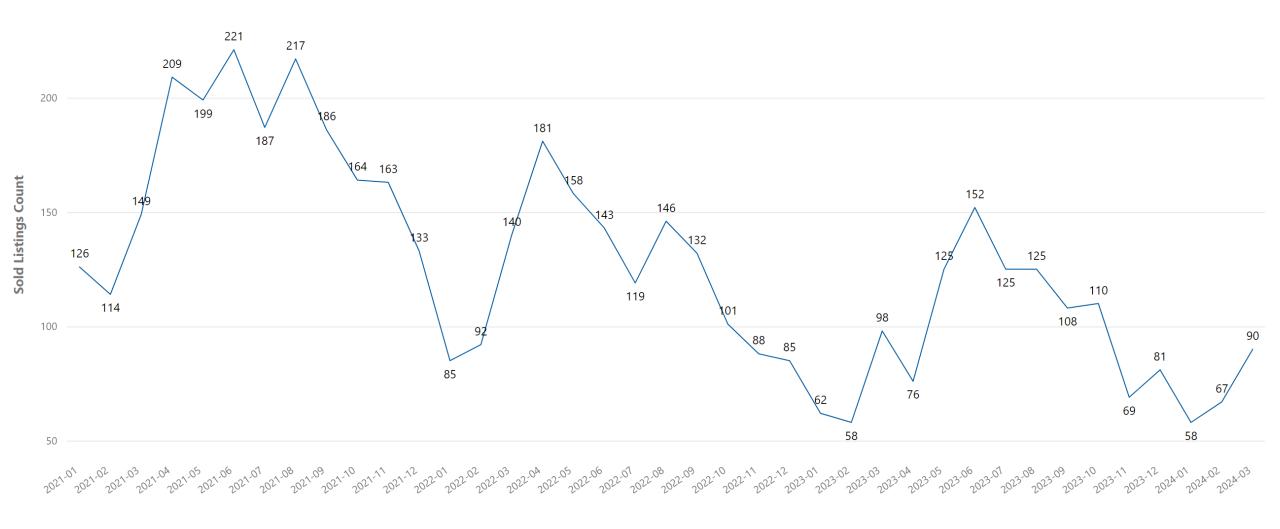

## Santa Cruz County - Closed Sales

CountyName Santa Cruz

# Santa Cruz County - Increased Closed Sales

| City           | Sold This Year | Sold Last Year | % Sold Change |
|----------------|----------------|----------------|---------------|
| Corralitos     | 1              | 0              | N/A           |
| Los Gatos      | 11             | 1              | 1000%         |
| La Selva Beach | 2              | 1              | 100%          |
| Boulder Creek  | 10             | 7              | 43%           |
| Capitola       | 4              | 3              | 33%           |
| Soquel         | 4              | 3              | 33%           |

# Santa Cruz County - Decreased Closed Sales

| City          | Sold This Year | Sold Last Year | % Sold Change |
|---------------|----------------|----------------|---------------|
| Felton        | 1              | 6              | -83%          |
| Freedom       | 1              | 3              | -67%          |
| Ben Lomond    | 3              | 6              | -50%          |
| Aptos         | 11             | 17             | -35%          |
| Watsonville   | 13             | 16             | -19%          |
| Scotts Valley | 5              | 6              | -17%          |
| Santa Cruz    | 24             | 27             | -11%          |

#### Santa Cruz County - Closed Sales

CountyName Santa Cruz