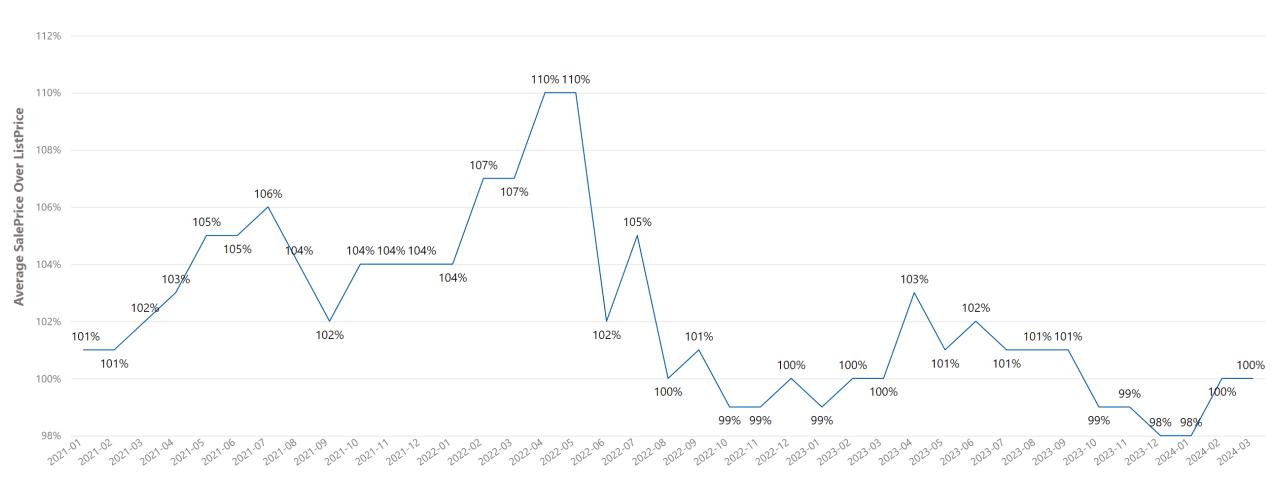

## Santa Cruz County - Average Sale Price Over List Price

CountyName Santa Cruz

# Santa Cruz County - Increased Sale To List Price

| City          | Sale Over List Price | Sale Over List Price Last Year | % Sale Over List Price Change |
|---------------|----------------------|--------------------------------|-------------------------------|
| Boulder Creek | 99%                  | 0%                             | N/A                           |
| Soquel        | 100%                 | 0%                             | N/A                           |
| Watsonville   | 103%                 | 101%                           | 2%                            |

# Santa Cruz County - Decreased Sale To List Price

| City          | Sale Over List Price | Sale Over List Price Last Year | % Sale Over List Price Change |
|---------------|----------------------|--------------------------------|-------------------------------|
| Santa Cruz    | 99%                  | 101%                           | -2%                           |
| Aptos         | 99%                  | 100%                           | -1%                           |
| Capitola      | 100%                 | 101%                           | -1%                           |
| Scotts Valley | 102%                 | 103%                           | -1%                           |