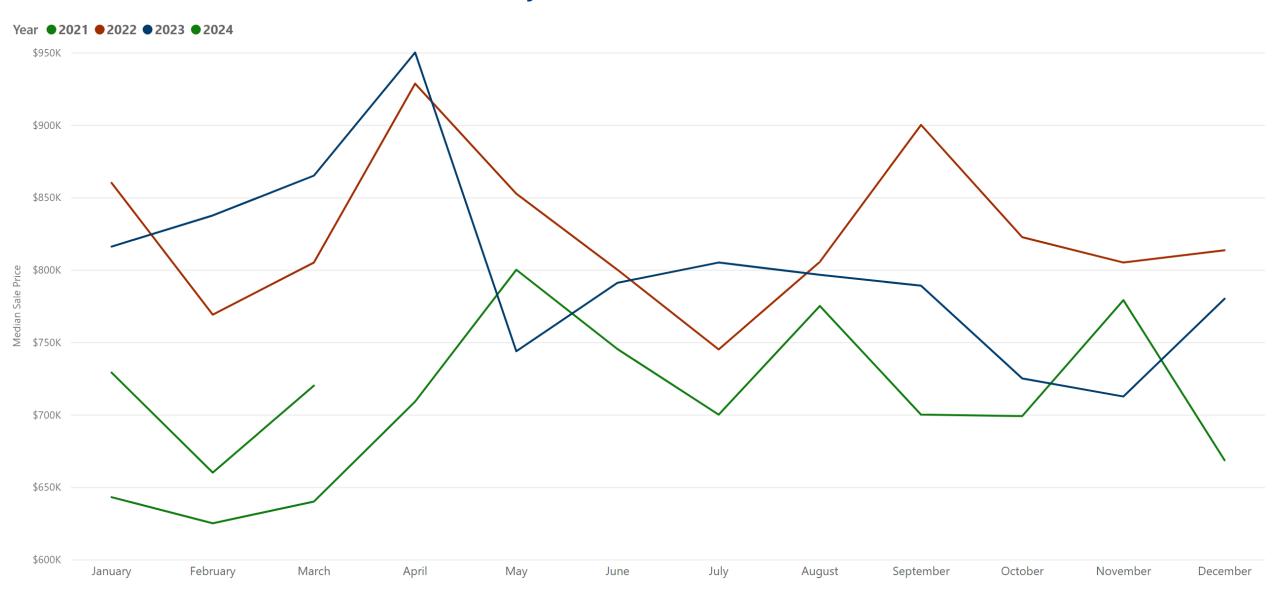

|
| La Selva Beach | \$1,632,500       | \$5,650,000                 | -71%                       |
| Felton         | \$643,000         | \$779,175                   | -17%                       |
| Scotts Valley  | \$1,160,000       | \$1,382,750                 | -16%                       |
| Soquel         | \$1,173,375       | \$1,250,000                 | -6%                        |
| Aptos          | \$1,450,000       | \$1,495,000                 | -3%                        |
| Watsonville    | \$775,000         | \$782,500                   | -1%                        |
| Freedom        | \$734,000         | \$735,000                   | 0%                         |



## Santa Cruz County - Median Sale Price





# Santa Cruz County - Median Sale Price Since 2021





# **Santa Cruz County - Increased Median Price**

| City          | Median Sale Price | Median Sale Price Last Year | % Median Sale Price Change |
|---------------|-------------------|-----------------------------|----------------------------|
| Boulder Creek | \$639,000         | \$0                         | N/A                        |
| Soquel        | \$1,362,500       | \$0                         | N/A                        |
| Watsonville   | \$638,000         | \$395,000                   | 62%                        |



# **Santa Cruz County - Decreased Median Price**

| City           | Median Sale Price | Median Sale Price Last Year | % Median Sale Price Change |
|----------------|-------------------|-----------------------------|----------------------------|
| La Selva B