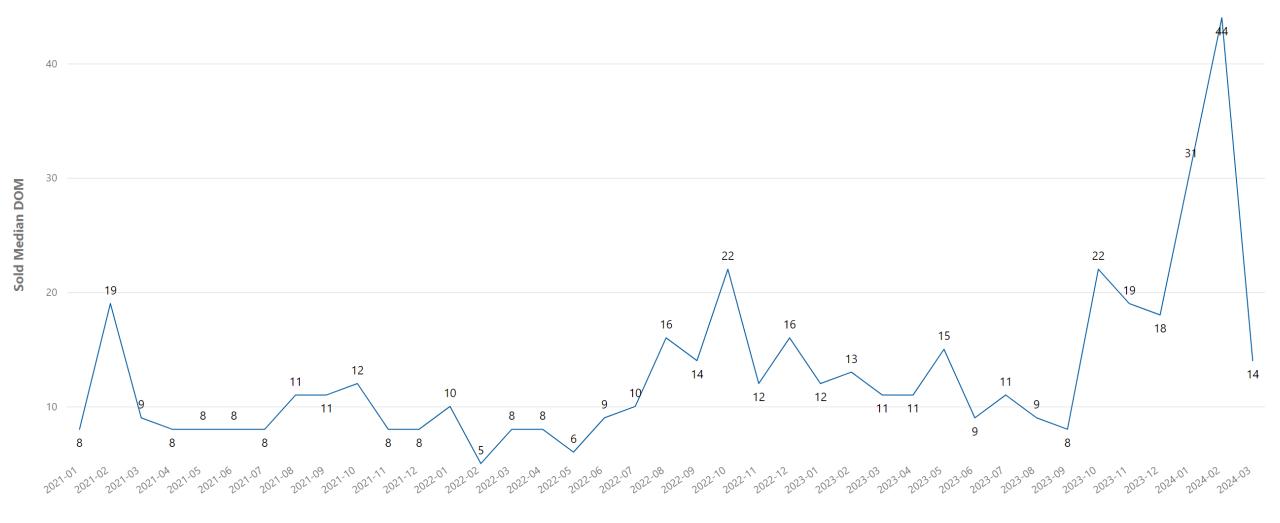

## Santa Cruz County - Median Days On Market

## Santa Cruz County - Increased Median Days On Market

| City          | Median DOM | Median DOM Last Year | % Median DOM Change |
|---------------|------------|----------------------|---------------------|
| Corralitos    | 14         | 0                    | N/A                 |
| Ben Lomond    | 71         | 25                   | 184%                |
| Freedom       | 17         | 9                    | 89%                 |
| Boulder Creek | 15         | 12                   | 25%                 |
| Aptos         | 12         | 10                   | 20%                 |

## Santa Cruz County - Decreased Median Days On Market

| City           | Median DOM | Median DOM Last Year | % Median DOM Change |
|----------------|------------|----------------------|---------------------|
| Davenport      | 0          | 12                   | -100%               |
| Mount Hermon   | 0          | 1                    | -100%               |
| Capitola       | 37         | 158                  | -77%                |
| Los Gatos      | 25         | 62                   | -60%                |
| Scotts Valley  | 19         | 42                   | -55%                |
| Watsonville    | 14         | 28                   | -50%                |
| La Selva Beach | 77         | 146                  | -47%                |
| Felton         | 15         | 26                   | -42%                |
| Soquel         | 20         | 24                   | -17%                |
| Santa Cruz     | 8          | 9                    | -11%                |