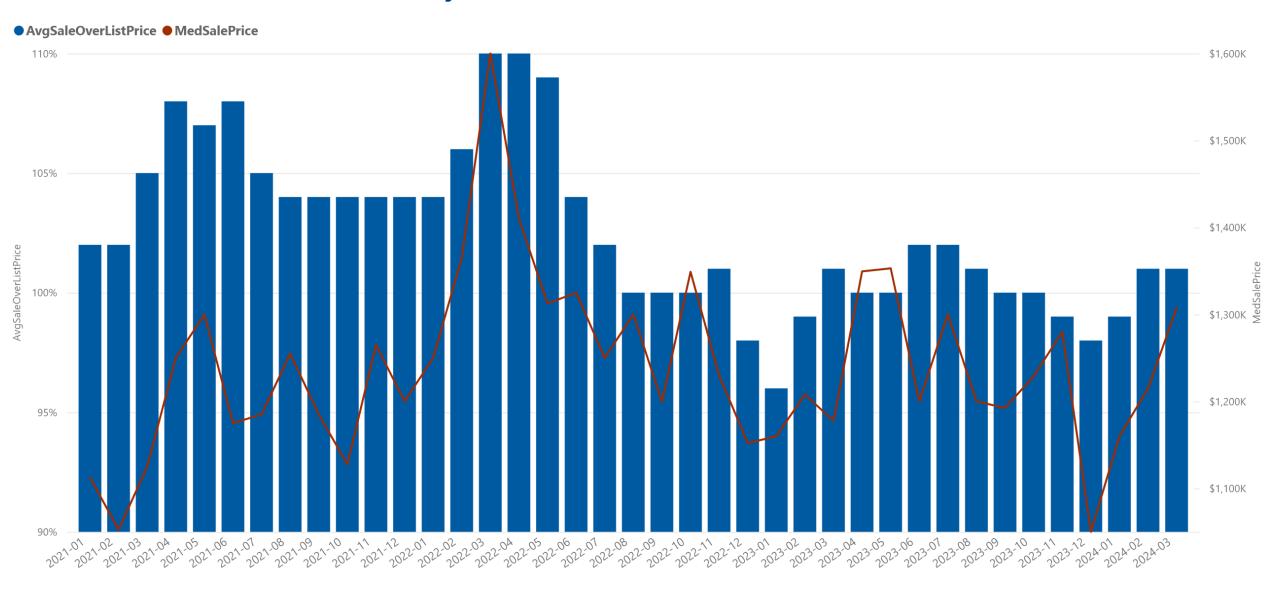

| Sale Over List Price | Sale Over List Price Last Year | % Sale Over List Price Change |
|---------------|----------------------|--------------------------------|-------------------------------|
| Soquel        | 95%                  | 107%                           | -11%                          |
| Watsonville   | 98%                  | 103%                           | -5%                           |
| Ben Lomond    | 96%                  | 100%                           | -4%                           |
| Freedom       | 100%                 | 103%                           | -3%                           |
| Boulder Creek | 102%                 | 103%                           | -1%                           |



## Santa Cruz County - List Price Received vs Median Sale Price





## Santa Cruz County - Average Sale Price Over List Price

CountyName Santa Cruz





# Santa Cruz County - Increased Sale To List Price

| City          | Sale Over List Price | Sale Over List Price Last Year | % Sale Over List Price Change |
|---------------|----------------------|--------------------------------|-------------------------------|
| Boulder Creek | 99%                  | 0%                             | N/A                           |
| Soquel        | 100%                 | 0%                             | N/A                           |
| Watsonville   | 103%                 | 101%                           | 2%                            |



# Santa Cruz County - Decreased Sale To List Price

| City          | Sale Over List Price | Sale Over List Price Last Year |