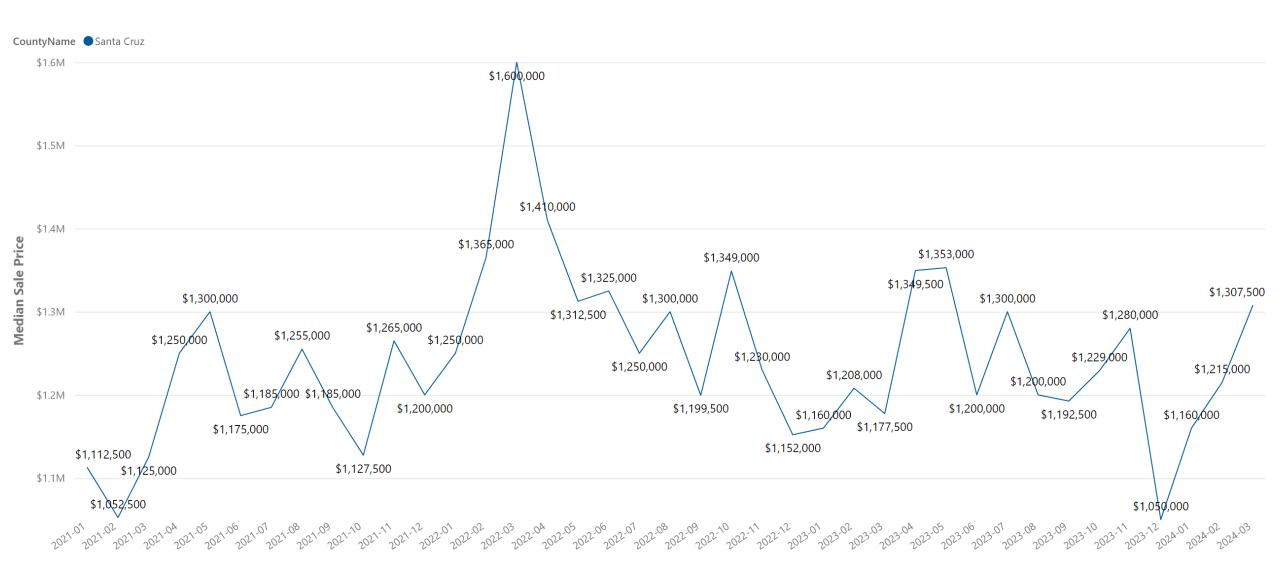

## Santa Cruz County - Median Sale Price





## Santa Cruz County - Median Sale Price Since 2021





Data as of 4/8/2024 Aculist@2024

# **Santa Cruz County - Increased Median Price**

| City          | Median Sale Price | Median Sale Price Last Year | % Median Sale Price Change |
|---------------|-------------------|-----------------------------|----------------------------|
| Corralitos    | \$2,025,000       | \$0                         | N/A                        |
| Capitola      | \$2,045,000       | \$1,315,000                 | 56%                        |
| Los Gatos     | \$1,800,000       | \$1,555,000                 | 16%                        |
| Boulder Creek | \$811,500         | \$725,000                   | 12%                        |
| Santa Cruz    | \$1,409,250       | \$1,260,000                 | 12%