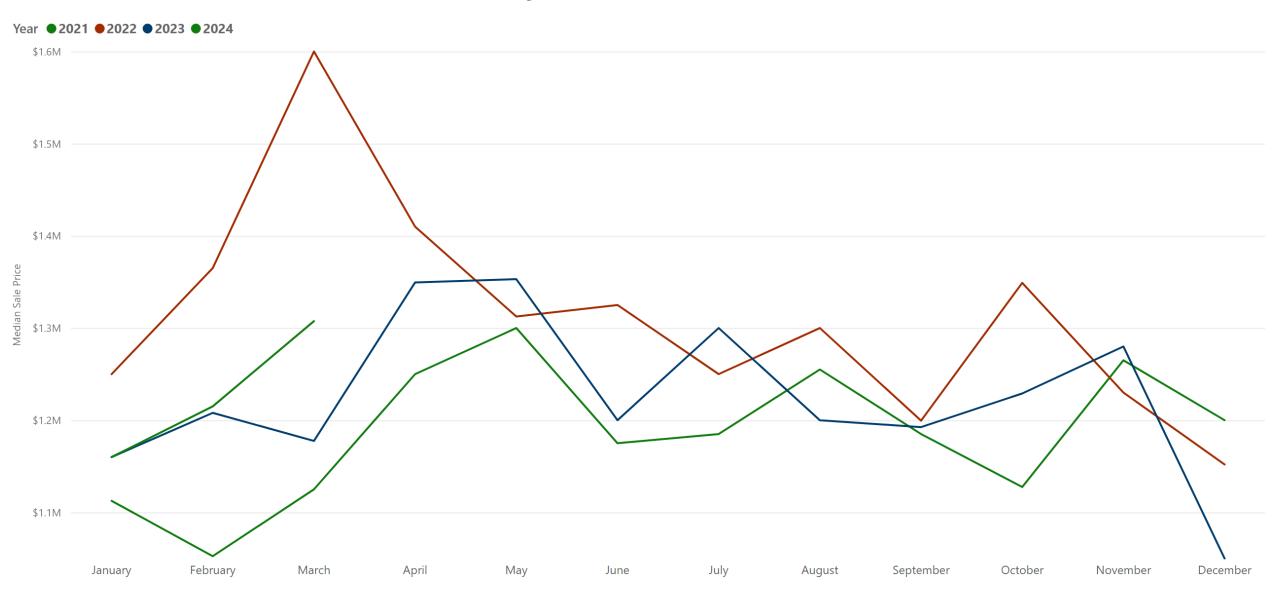

## Santa Cruz County - Median Sale Price Since 2021

Data as of 4/8/2024 Aculist@2024