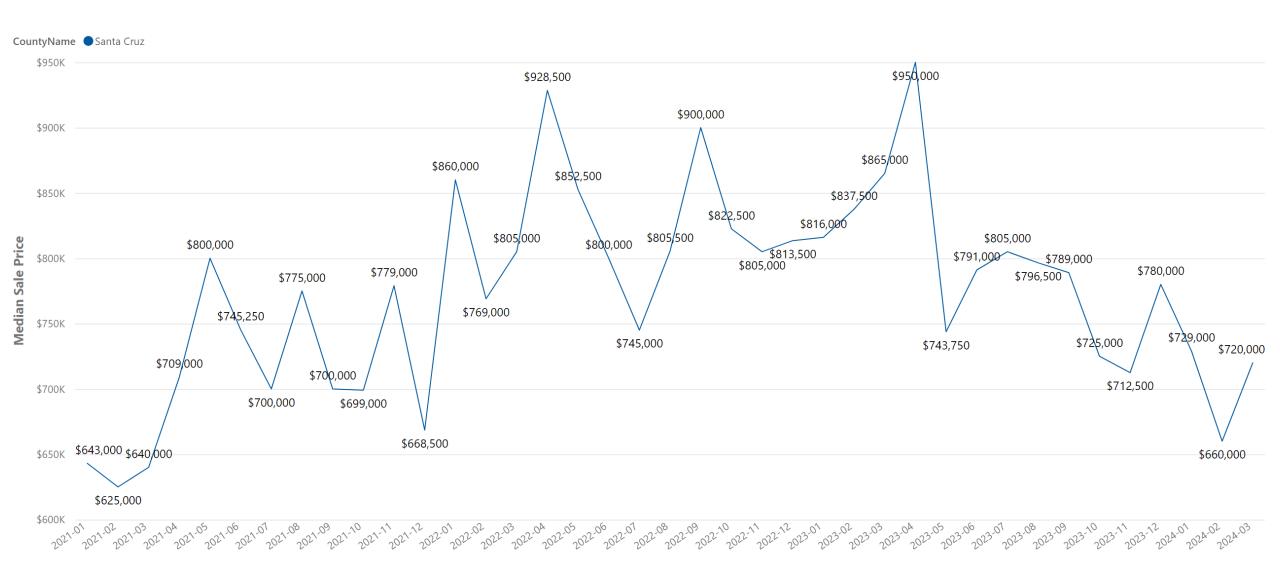

| \$950,000                   | -100%                      |
| La Selva Beach | \$1,632,500       | \$5,650,000                 | -71%                       |
| Felton         | \$643,000         | \$779,175                   | -17%                       |
| Scotts Valley  | \$1,160,000       | \$1,382,750                 | -16%                       |
| Soquel         | \$1,173,375       | \$1,250,000                 | -6%                        |
| Aptos          | \$1,450,000       | \$1,495,000                 | -3%                        |
| Watsonville    | \$775,000         | \$782,500                   | -1%                        |
| Freedom        | \$734,000         | \$735,000                   | 0%                         |



## Santa Cruz County - Median Sale Price





# Santa Cruz County - Median Sale Price Since 2021





# **Santa Cruz County - Increased Median Price**

| City          | Median Sale Price | Median Sale Price Last Year | % Median Sale Price Change |
|---------------|-------------------|-----------------------------|----------------------------|
| Boulder Creek | \$639,000         | \$0                         | N/A                        |
| Soquel        | \$1,362,500       | \$0                         | N/A                        |
| Watsonville   | \$638,000         | \$395,000                   | 62%                        |



# **Santa Cruz County - Decreased Median Price**

| City           | Median Sale Price | Median Sale Price Last Year | % Median Sale Price Change |
|----------------|-------------------|----------------