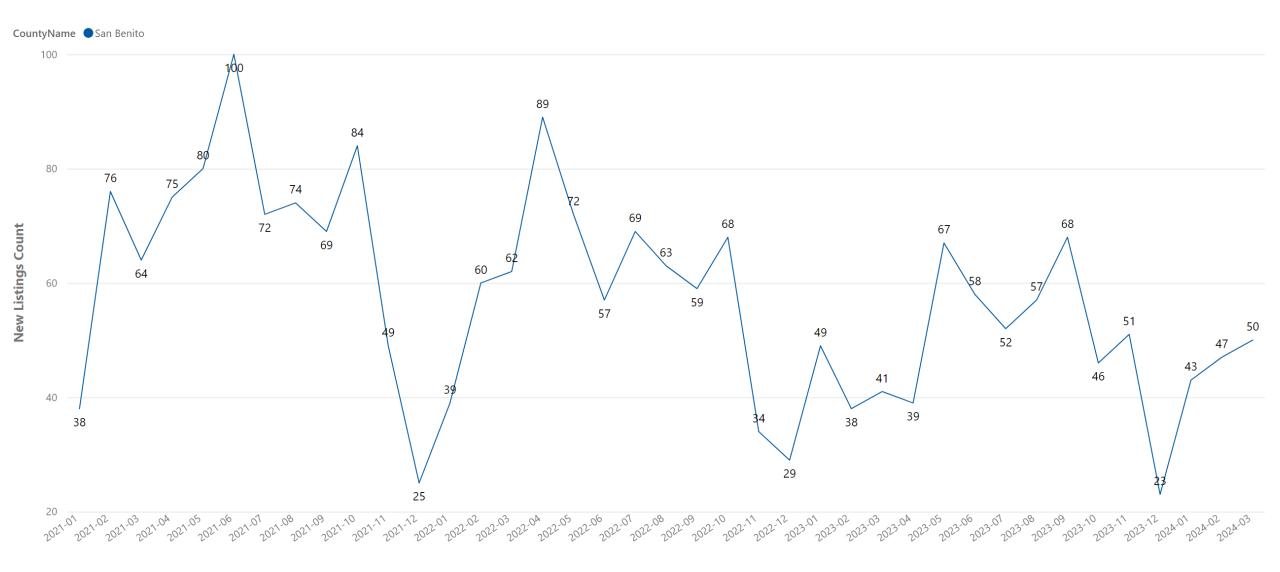

### San Benito County - New Listings

Data as of 4/8/2024 Aculist@2024

### San Benito County - New Listings Since 2021

Year • 2021 • 2022 • 2023 • 2024

Data as of 4/8/2024 Aculist@2024

#### Residential Single Family: 2021-2024

### San Benito County - Increased New Listings

| City              | New Listings This Year | New Listings Last Year | % New Listings Change |
|-------------------|------------------------|------------------------|-----------------------|
| Paicines          | 1                      | 0                      | N/A                   |
| San Juan Bautista | 5                      | 3                      | 67%                   |
| Hollister         | 44                     | 37                     | 19%                   |