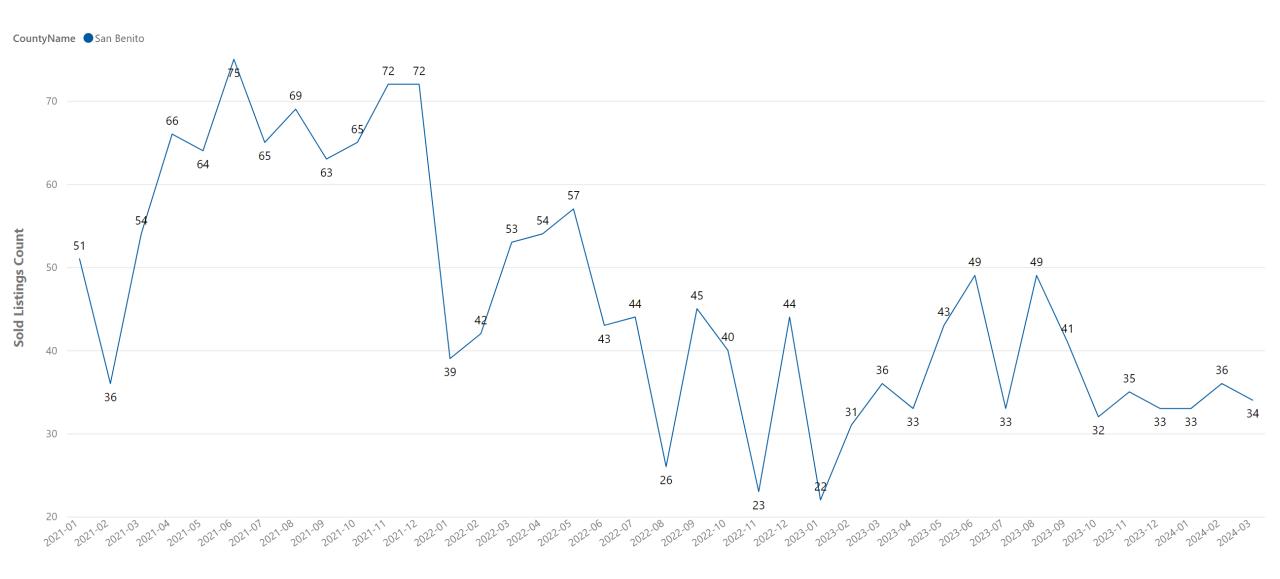

### San Benito County - Closed Sales

### San Benito County - Increased Closed Sales

| City      | Sold This Year | Sold Last Year | % Sold Change |
|-----------|----------------|----------------|---------------|
| Hollister | 31             | 28             | 11%           |
| Aromas    | 1              | 1              | 0%            |

### San Benito County - Decreased Closed Sales

| City              | Sold This Year | Sold Last Year | % Sold Change |
|-------------------|----------------|----------------|---------------|
| San Juan Bautista | 2              | 6              | -67%          |