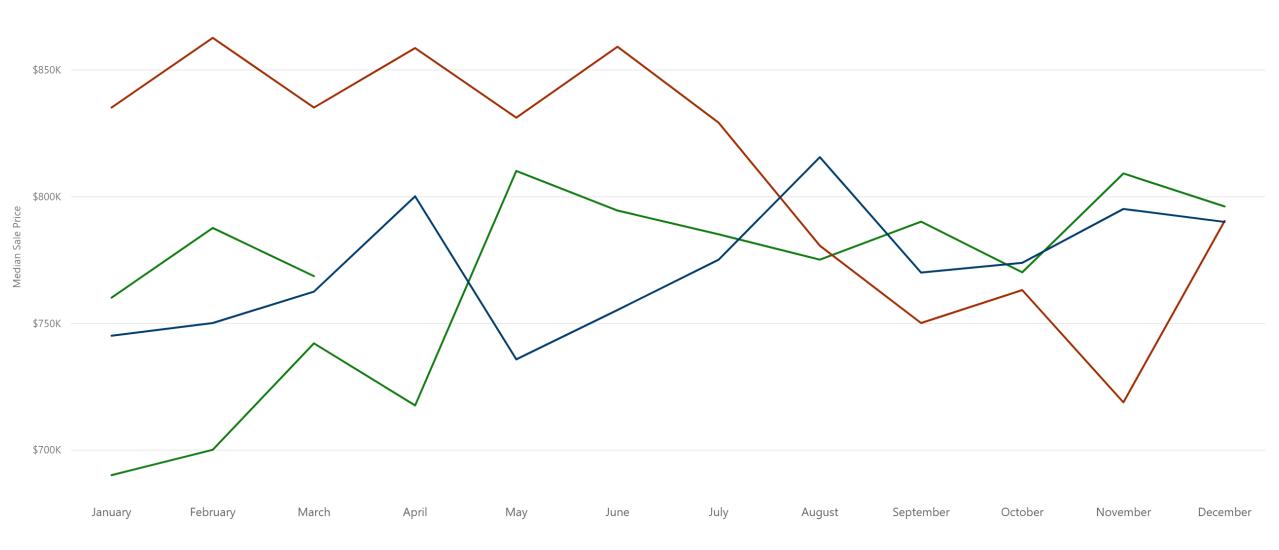

### San Benito County - Median Sale Price Since 2021

Year •2021 •2022 •2023 •2024

Aculist@2024