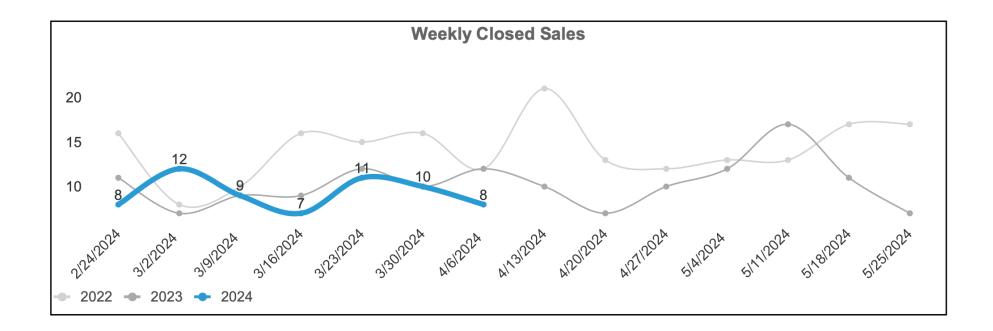

## San Benito County – Closed Sales Week Ending 04/06/2024

Data as of 04/07/2024

\*Data for All Classes 2022-2024

Aculist © 2024