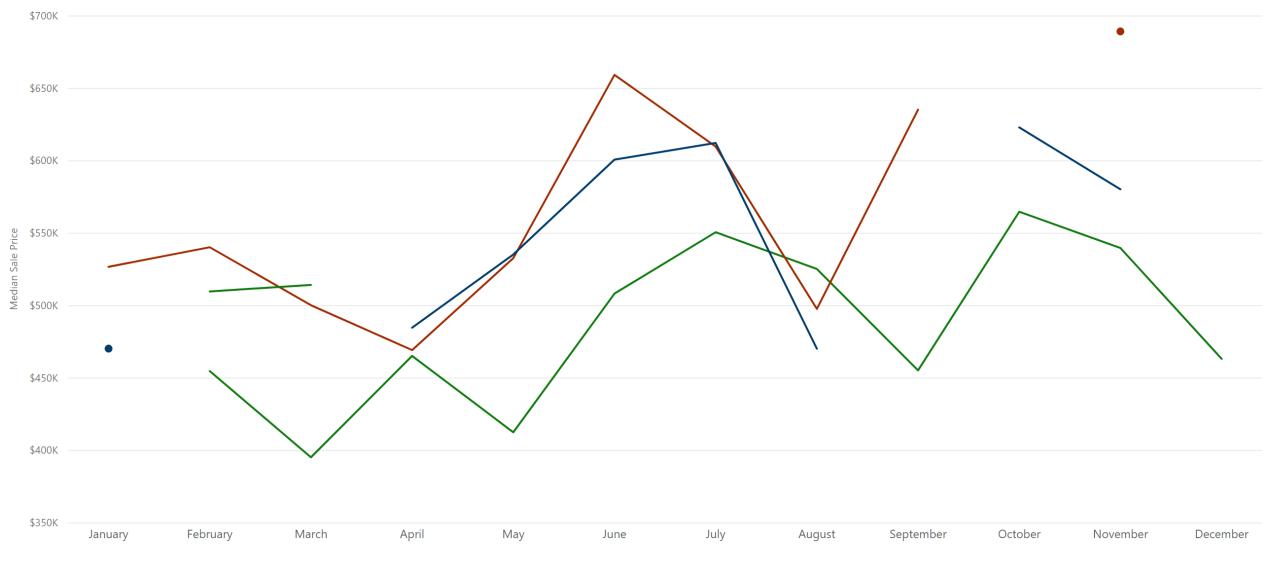

### San Benito County - Median Sale Price Since 2021

Year •2021 •2022 •2023 •2024

Data as of 4/8/2024 Aculist@2024