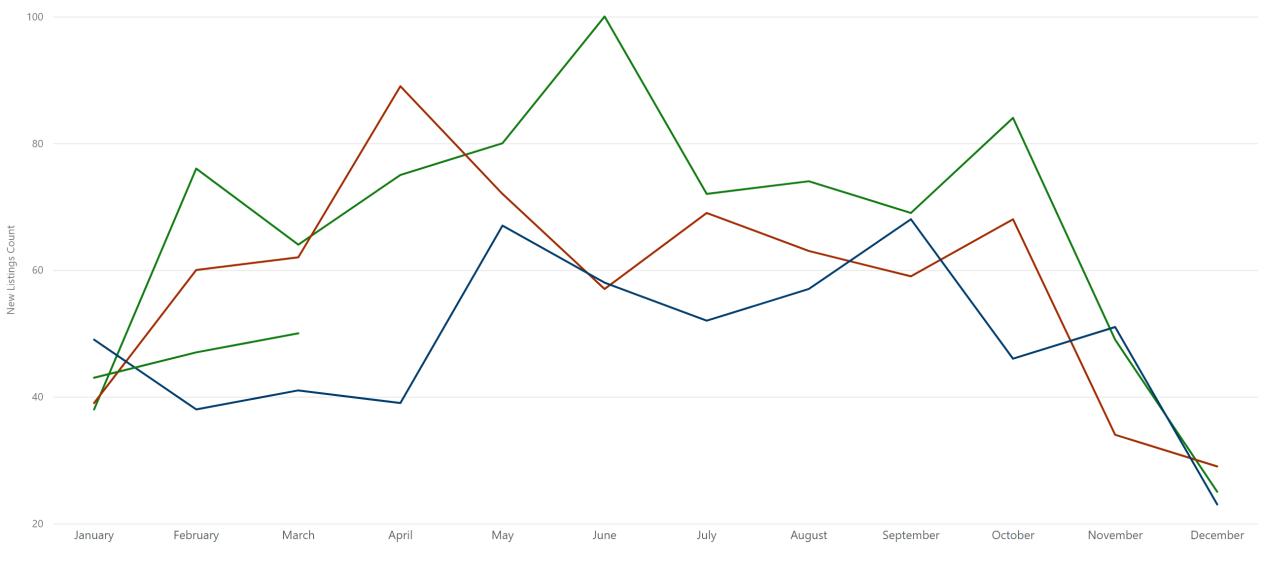

### San Benito County - New Listings

Data as of 4/8/2024 Aculist@2024

### San Benito County - New Listings Since 2021

Year • 2021 • 2022 • 2023 • 2024

Data as of 4/8/2024 Aculist@2024

#### Residential Single Family: 2021-2024