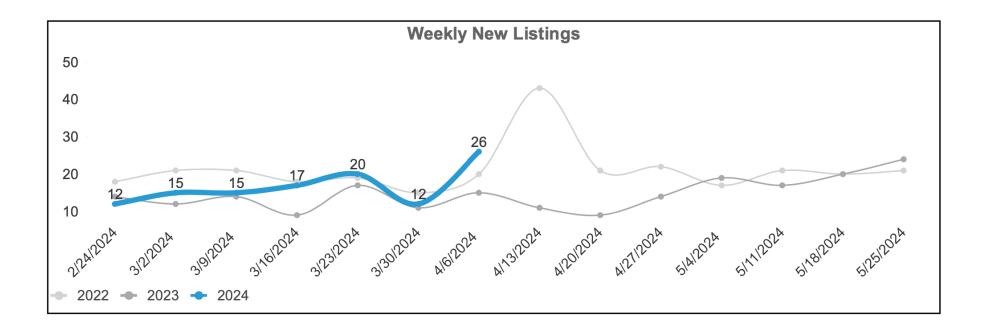

## San Benito County – New Listings Week Ending 04/06/2024

Data as of 04/07/2024

\*Data for All Classes 2022-2024

Aculist © 2024