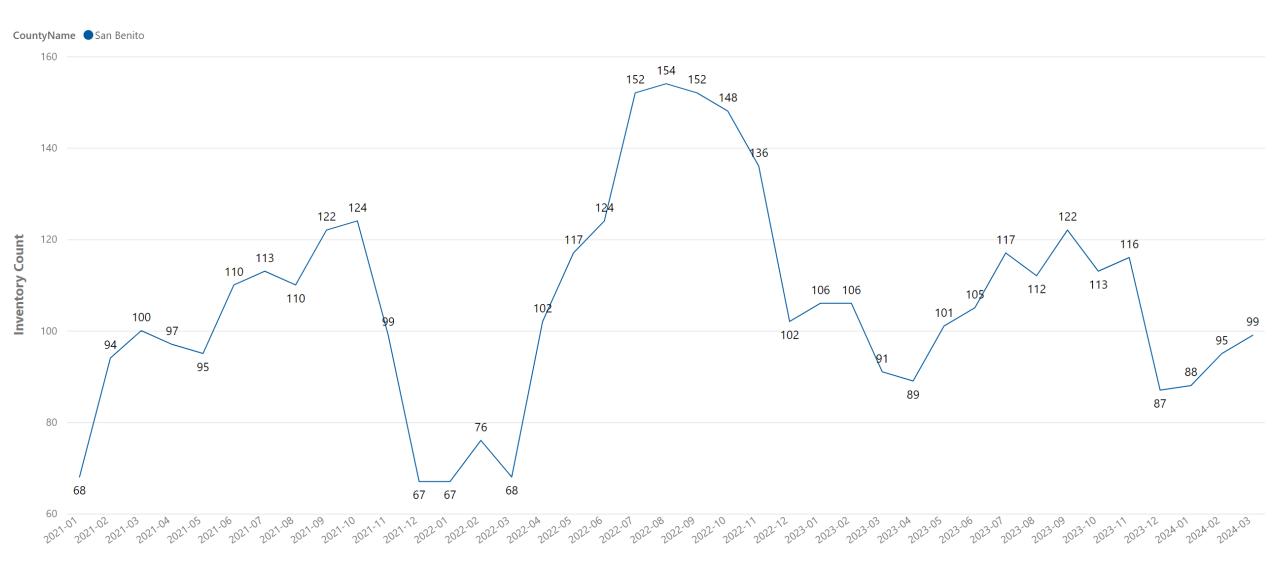

### San Benito County - Inventory

### San Benito County - Increased Inventory

| City              | Inventory This Year | Inventory Last Year | % Inventory Change |
|-------------------|---------------------|---------------------|--------------------|
| Aromas            | 4                   | 1                   | 300%               |
| San Juan Bautista | 11                  | 6                   | 83%                |
| Hollister         | 82                  | 82                  | 0%                 |

### San Benito County - Decreased Inventory

| City       | Inventory This Year | Inventory Last Year | % Inventory Change |
|------------|---------------------|---------------------|--------------------|
| Tres Pinos | 1                   | 2                   | -50%               |