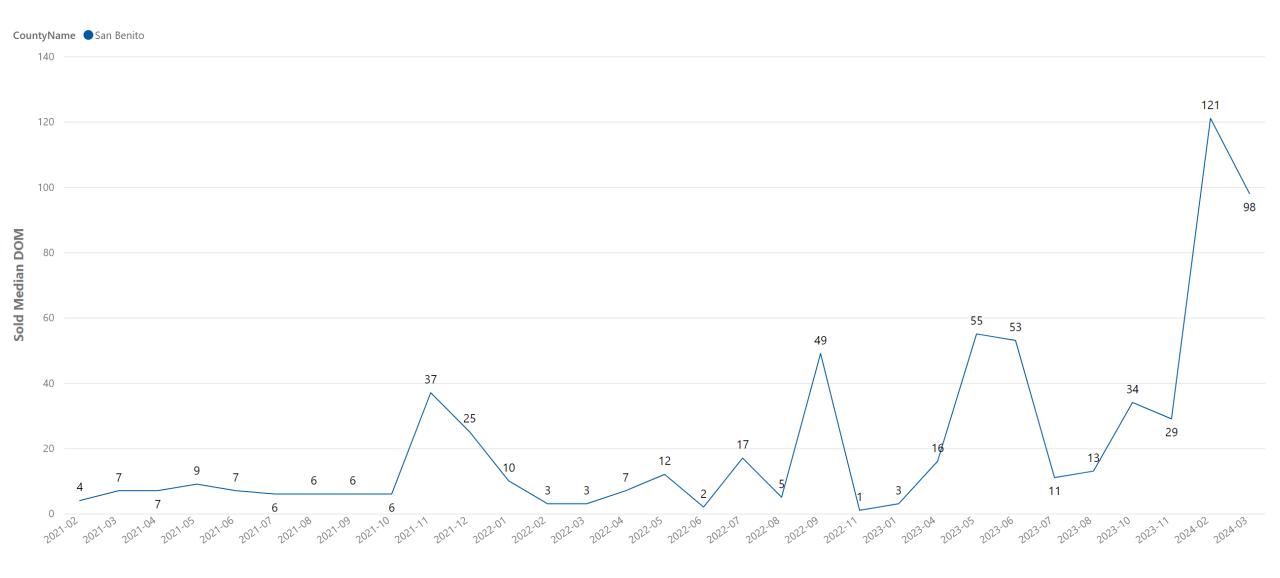

### San Benito County - Median Days On Market

### San Benito County - Increased Median Days On Market

| City      | Median DOM | Median DOM Last Year | % Median DOM Change |
|-----------|------------|----------------------|---------------------|
| Hollister | 98         | 0                    | N/A                 |