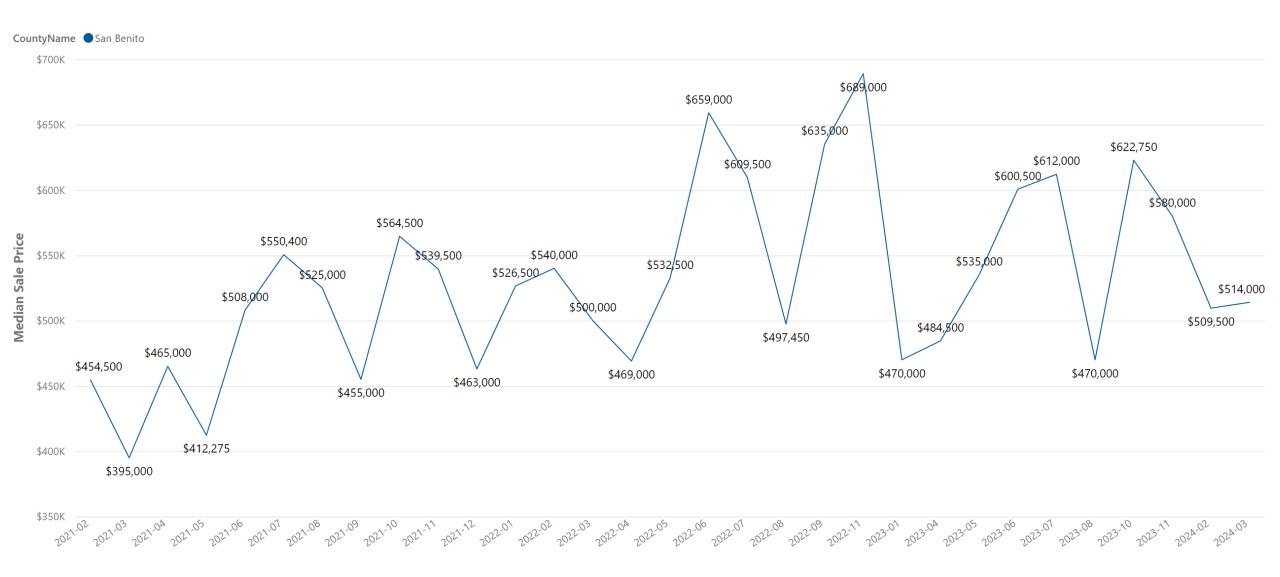

an Sale Price | Median Sale Price Previous Month | % Median Sale Price Change |
|-------------------|-------------------|----------------------------------|----------------------------|
| Aromas            | \$700,000         | \$0                              | N/A                        |
| San Juan Bautista | \$915,000         | \$847,000                        | 8%                         |



### San Benito County - Decreased Median Sale Price (MoM)

| City      | Median Sale Price | Median Sale Price Previous Month | % Median Sale Price Change |
|-----------|-------------------|----------------------------------|----------------------------|
| Hollister | \$769,000         | \$775,000                        | -1%                        |



### San Benito County - Median Sale Price





### San Benito County - Median Sale Price Since 2021

Year •2021 •2022 •2023 •2024





Data as of 4/8/2024 Aculist@2024

#### Residential Common Interest: 2021-2024

### San Benito County - Increased Median Price

| City      | Median Sale Price | Median Sale Price Last Year | % Median Sale Price Change |
|-----------|-------------------|-----------------------------|----------------------------|
| Hollister | \$514,000         | \$0                         | N/A                        |



### San Benito County - Increased Median Sale Price (MoM)

| City      | Median Sale Price | Median Sale Price Previous Month | % Median Sale Price Change |
|-----------|-------------------|----------------------------------|----------------------------|
| Hollister | \$514,000         | \$509,500