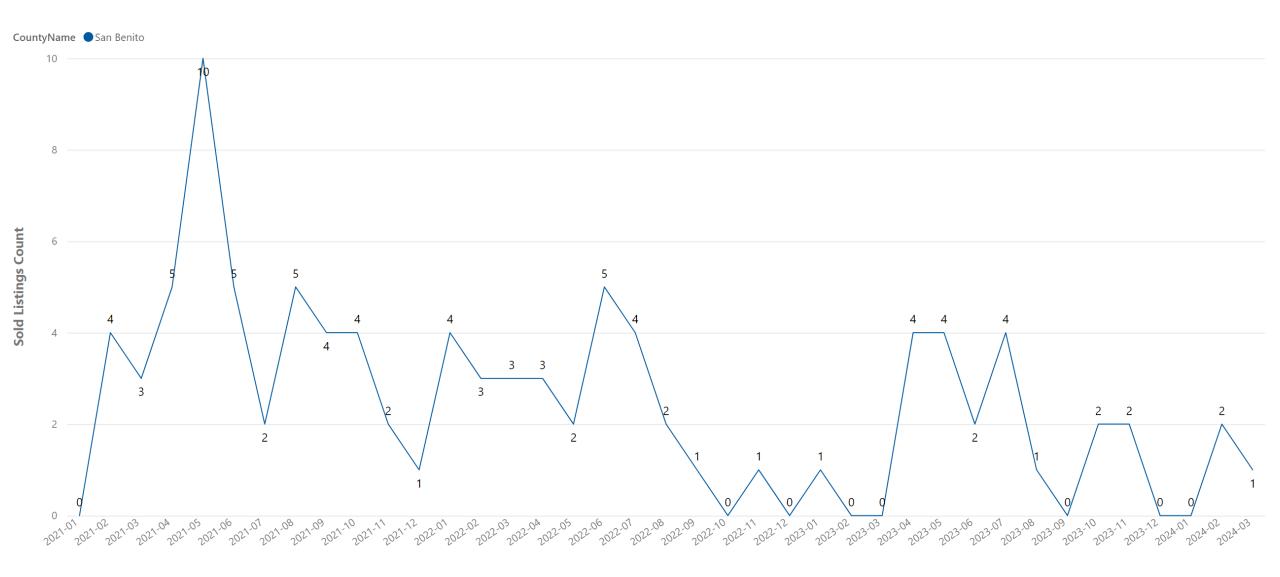

### San Benito County - Closed Sales

### San Benito County - Increased Closed Sales

| City      | Sold This Year | Sold Last Year | % Sold Change |
|-----------|----------------|----------------|---------------|
| Hollister | 1              | 0              | N/A           |