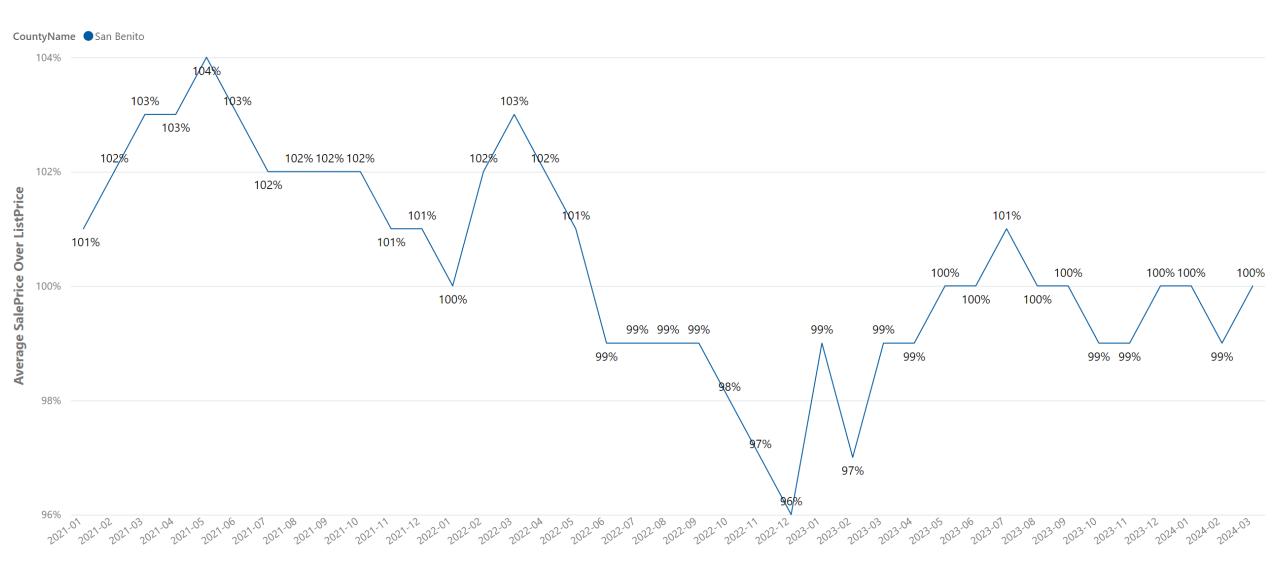

### San Benito County - Average Sale Price Over List Price

### San Benito County - Increased Sale To List Price

| City              | Sale Over List Price | Sale Over List Price Last Year | % Sale Over List Price Change |
|-------------------|----------------------|--------------------------------|-------------------------------|
| Aromas            | 100%                 | 98%                            | 2%                            |
| San Juan Bautista | 101%                 | 99%                            | 2%                            |
| Hollister         | 99%                  | 99%                            | 0%                            |

### San Benito County - Increased Sale Over List Price (MoM)

| City      | Sale Over List Price | Sale Over List Price Previous Month | % Sale Over List Price Change |
|-----------|----------------------|-------------------------------------|-------------------------------|
| Aromas    | 100%                 | 0%                                  | N/A                           |
| Hollister | 99%                  | 99%                                 | 0%                            |

### San Benito County - Decreased Sale Over ListPrice (MoM)

| City              | Sale Over List Price | Sale Over List Price Previous Month | % Sale Over List Price Change |
|-------------------|----------------------|-------------------------------------|-------------------------------|
| San Juan Bautista | 101%                 | 102%                                | -1%                           |