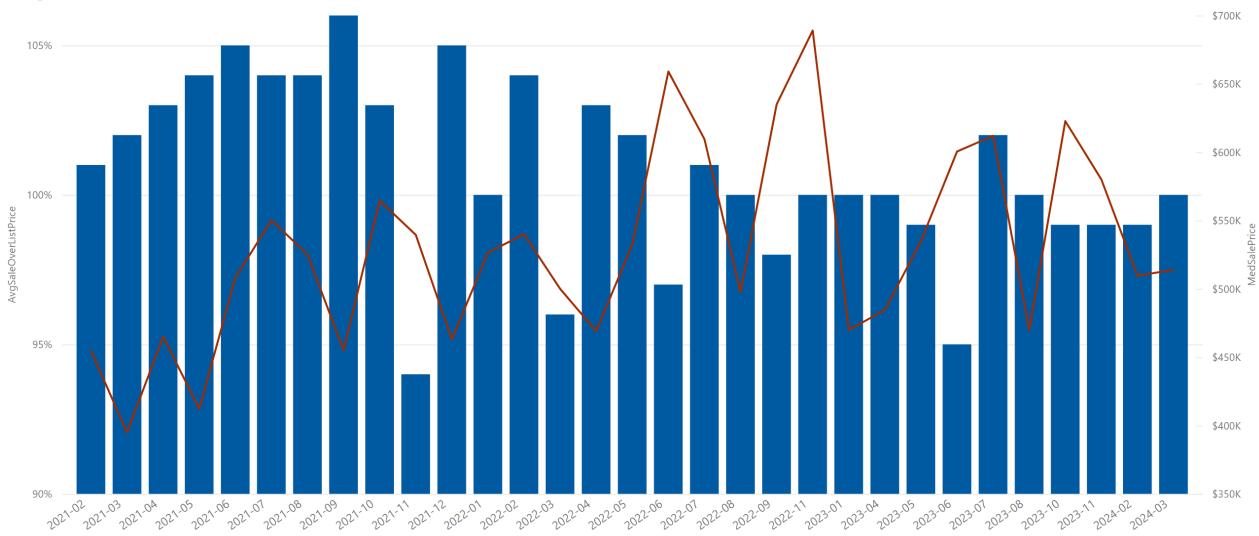

### San Benito County - List Price Received vs Median Sale Price

AvgSaleOverListPrice
MedSalePrice

Data as of 4/8/2024 Aculist@2024