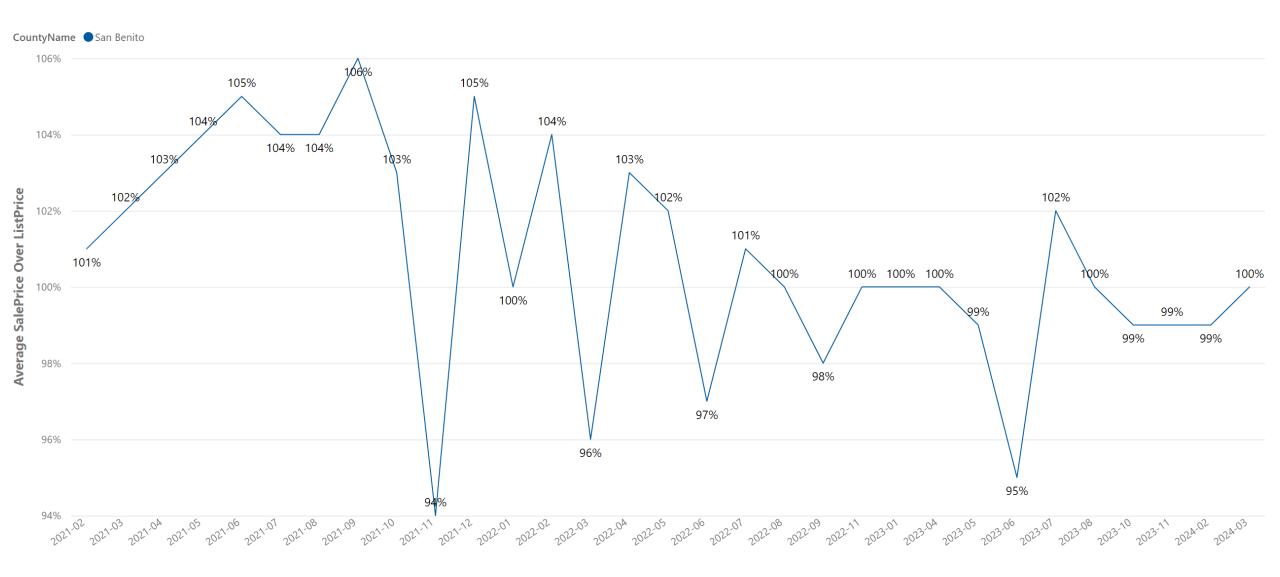

### San Benito County - Average Sale Price Over List Price

### San Benito County - Increased Sale To List Price

| City      | Sale Over List Price | Sale Over List Price Last Year | % Sale Over List Price Change |
|-----------|----------------------|--------------------------------|-------------------------------|
| Hollister | 100%                 | 0%                             | N/A                           |

### San Benito County - Increased Sale Over List Price (MoM)

| City      | Sale Over List Price | Sale Over List Price Previous Month | % Sale Over List Price Change |
|-----------|----------------------|-------------------------------------|-------------------------------|
| Hollister | 100%                 | 99%                                 | 1%                            |