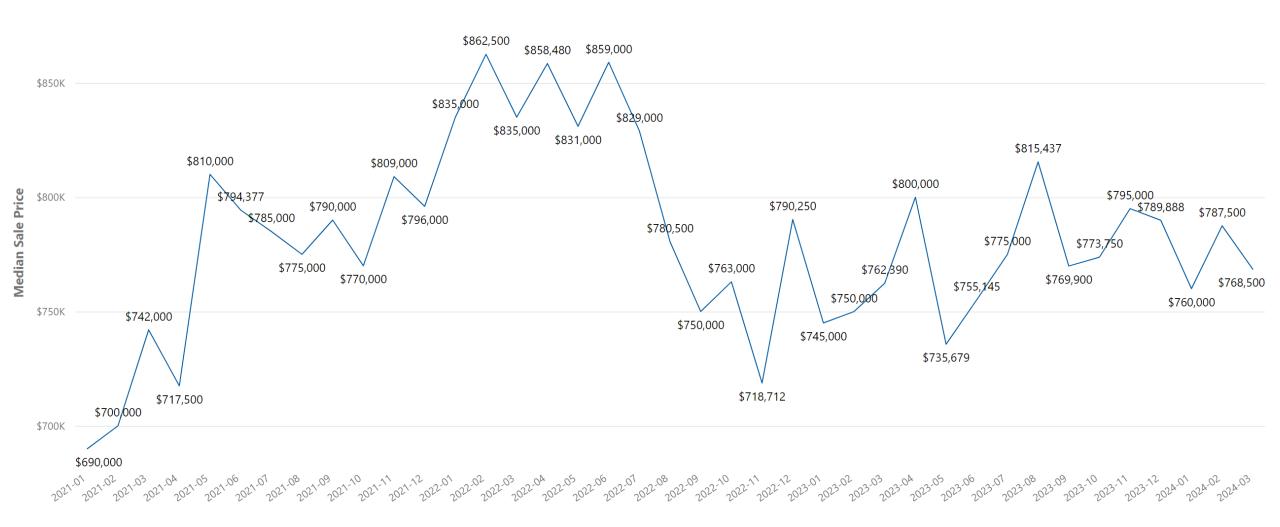

# San Benito County Market Minute Update



April 2024

POWER ON POWER OFF EMAIL INTERNET WORLD

### San Benito County - Median Sale Price

**CountyName** San Benito





### San Benito County - Median Sale Price Since 2021

Year •2021 •2022 •2023 •2024





Aculist@2024

### San Benito County - Increased Median Price

| City      | Median Sale Price | Median Sale Price Last Year | % Median Sale Price Change |
|-----------|-------------------|-----------------------------|----------------------------|
| Aromas    | \$700,000         | \$675,000                   | 4%                         |
| Hollister | \$769,000         | \$741,730                   | 4%                         |



### San Benito County - Decreased Median Price

| City              | Median Sale Price | Median Sale Price Last Year | % Median Sale Price Change |
|-------------------|-------------------|-----------------------------|----------------------------|
| Tres Pinos        |