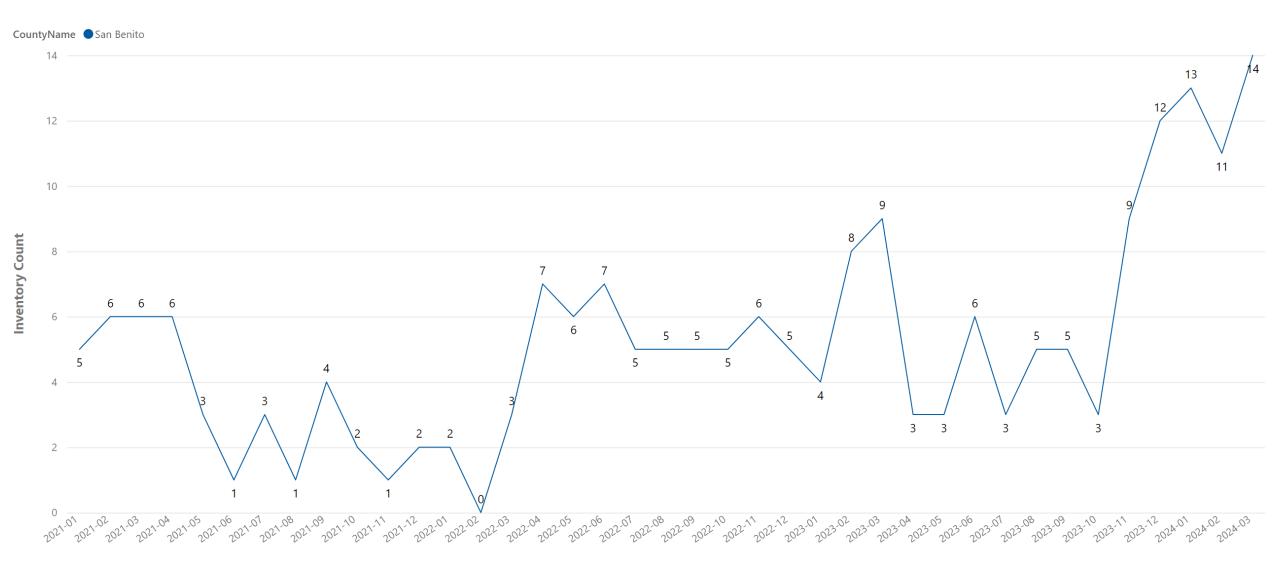

### San Benito County - Inventory

### San Benito County - Increased Inventory

| City      | Inventory This Year | Inventory Last Year | % Inventory Change |
|-----------|---------------------|---------------------|--------------------|
| Hollister | 12                  | 9                   | 33%                |