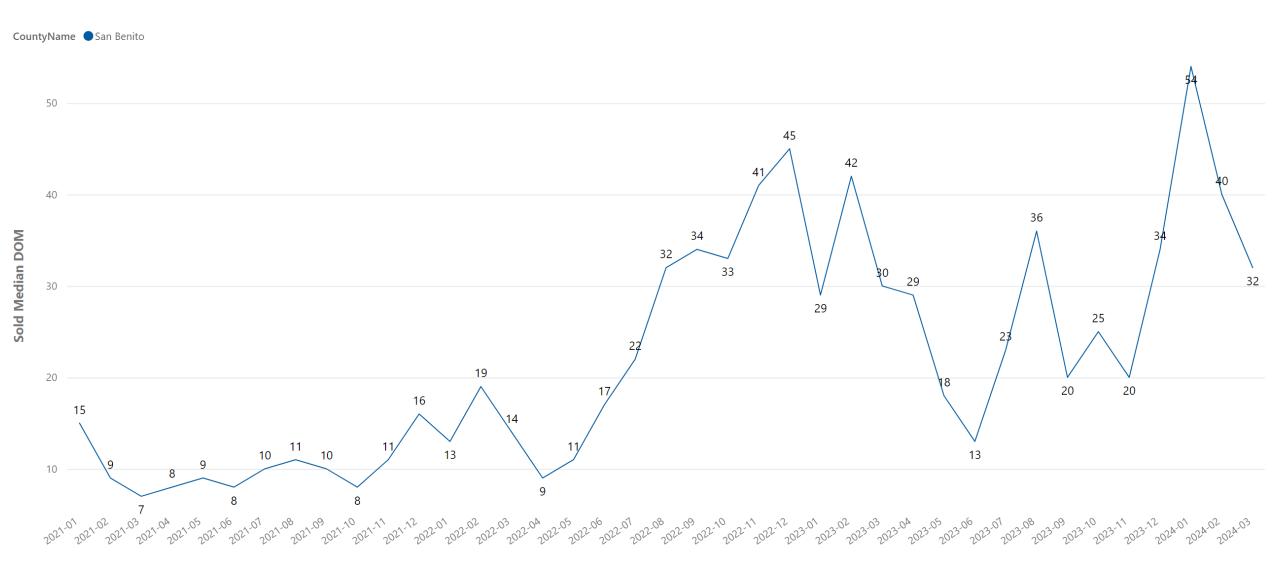

### San Benito County - Median Days On Market

### San Benito County - Increased Median Days On Market

| City   | Median DOM | Median DOM Last Year | % Median DOM Change |
|--------|------------|----------------------|---------------------|
| Aromas | 142        | 109                  | 30%                 |

### San Benito County - Decreased Median Days On Market

| City              | Median DOM | Median DOM Last Year | % Median DOM Change |
|-------------------|------------|----------------------|---------------------|
| Tres Pinos        | 0          | 11                   | -100%               |
| Hollister         | 32         | 36                   | -11%                |
| San Juan Bautista | 18         | 19                   | -5%                 |