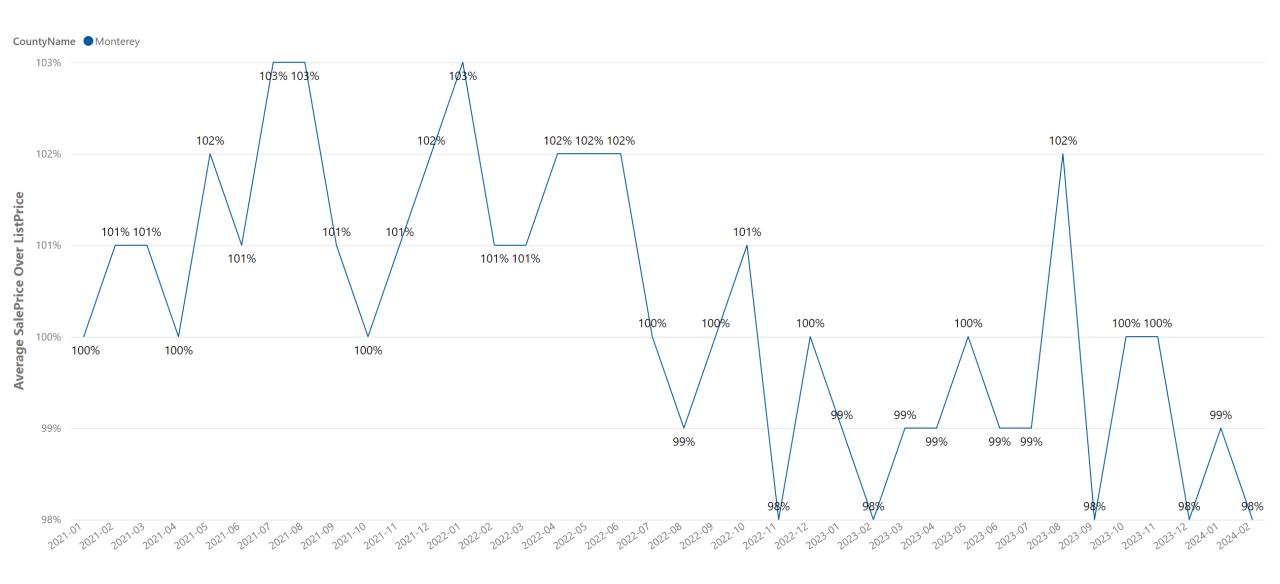

| 0%                            |
| Soledad       | 99%                  | 99%                            | 0%                            |



# **Monterey County - Decreased Sale To List Price**

| City          | Sale Over List Price | Sale Over List Price Last Year | % Sale Over List Price Change |
|---------------|----------------------|--------------------------------|-------------------------------|
| Royal Oaks    | 99%                  | 114%                           | -13%                          |
| Pacific Grove | 97%                  | 103%                           | -6%                           |
| Castroville   | 97%                  | 98%                            | -1%                           |



## Monterey County - Average Sale Price Over List Price





# **Monterey County - Increased Sale To List Price**

| City    | Sale Over List Price | Sale Over List Price Last Year | % Sale Over List Price Change |
|---------|----------------------|--------------------------------|-------------------------------|
| Soledad | 100%                 | 0%                             | N/A                           |
| Carmel  | 99%                  | 98%                            | 1%                            |



# **Monterey County - Decreased Sale To List Price**

| City          | Sale Over List Price | Sale Over List Price Last Year | % Sale Over List Price Change |
|---------------|----------------------|--------------------------------|-------------------------------|
| Carmel Valley | 96%                  | 108%                           |