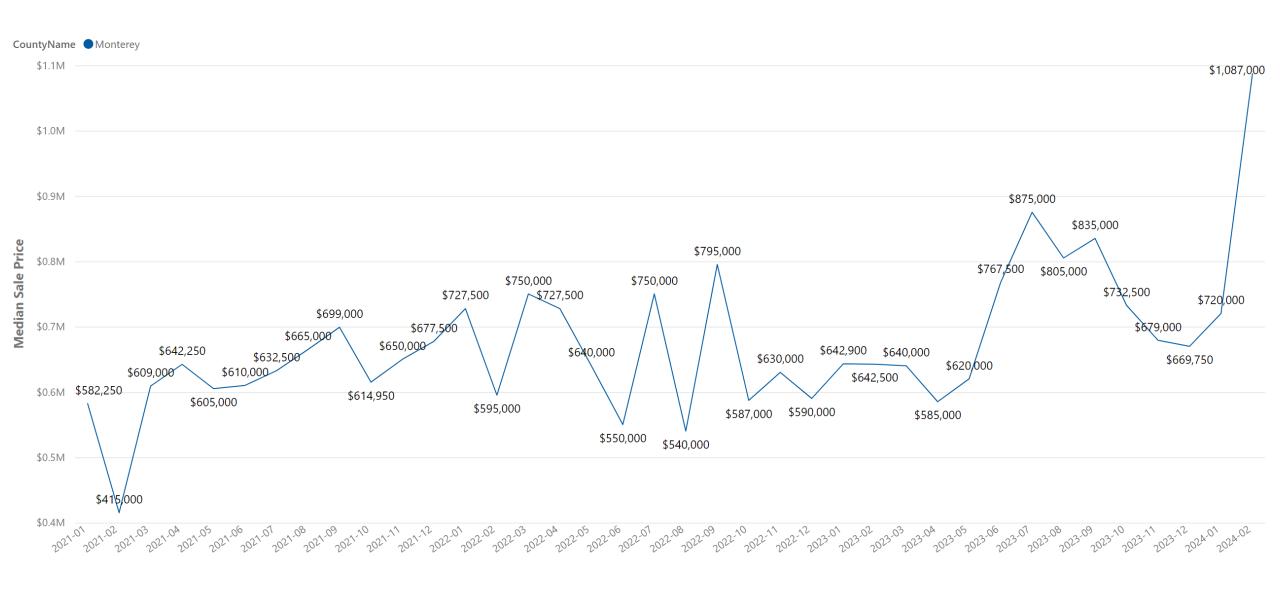

$0               | \$2,000,000                 | -100%                      |
| Gonzales      | \$0               | \$680,000                   | -100%                      |
| Watsonville   | \$0               | \$650,000                   | -100%                      |
| Pacific Grove | \$1,275,000       | \$2,264,000                 | -44%                       |
| Monterey      | \$1,050,000       | \$1,800,000                 | -42%                       |
| Del Rey Oaks  | \$842,500         | \$1,252,500                 | -33%                       |
| Carmel        | \$3,000,000       | \$4,150,000                 | -28%                       |
| East Garrison | \$900,000         | \$983,500                   | -8%                        |



## Monterey County - Median Sale Price





# **Monterey County - Increased Median Price**

| City     | Median Sale Price | Median Sale Price Last Year | % Median Sale Price Change |
|----------|-------------------|-----------------------------|----------------------------|
| Soledad  | \$401,990         | \$0                         | N/A                        |
| Monterey | \$1,165,000       | \$625,000                   | 86%                        |
| Salinas  | \$545,500         | \$375,000                   | 45%                        |
| Carmel   | \$1,087,000       | \$876,000                   | 24%                        |



# **Monterey County - Decreased Median Price**

| City          | Median Sale Price | Median Sale Price Last Year | % Median Sale Price Change |
|---------------|-------------------|-----------