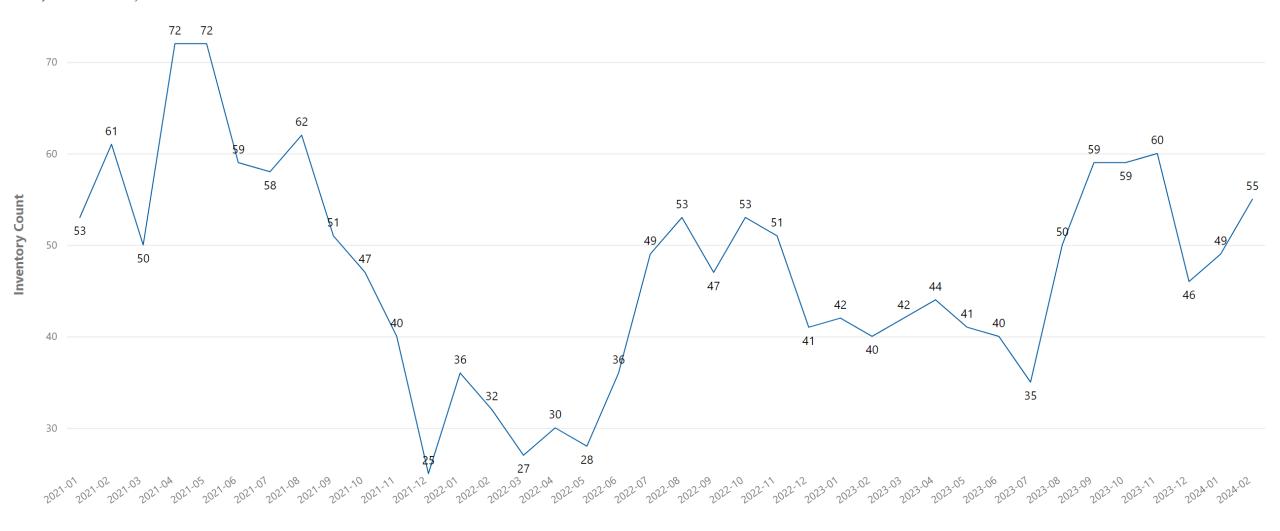

| 0                      | N/A                   |
| Salinas       | 6                      | 6                      | 0%                    |



# **Monterey County - Decreased New Listings**

| City          | New Listings This Year | New Listings Last Year | % New Listings Change |
|---------------|------------------------|------------------------|-----------------------|
| Carmel Valley | 1                      | 2                      | -50%                  |
| Carmel        | 5                      | 7                      | -29%                  |
| Monterey      | 8                      | 11                     | -27%                  |



# Monterey County – New Listings Week Ending 03/02/2024





## **Monterey County - Inventory**





## **Monterey County - Inventory**





## Monterey County - Average Sale Price Over List Price





# **Monterey County - Increased Sale To List Price**

| City          | Sale Over List Price | Sale Over List Price Last Year | % Sale Over List Price Change |
|---------------|----------------------|--------------------------------|-------------------------------|
| Greenfield    | 100%                 | 93%                            | 8%                            |
| King City     | 101%                 | 96%                            | 5%                            |
| Pebble Beach  | 98%                  | 94%                            | 4%                            |
| East Garrison | 101%                 | 97%                            | 4%                            |
| Carmel        | 104%                 | 100%