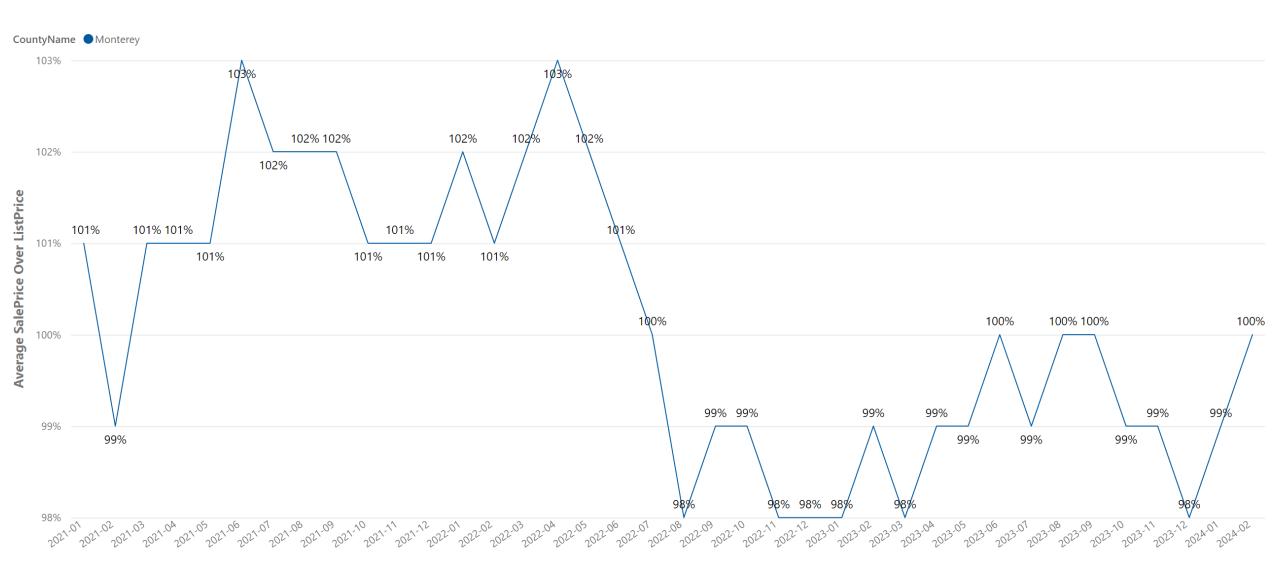

linas       | 6                      | 6                      | 0%                    |



# **Monterey County - Decreased New Listings**

| City          | New Listings This Year | New Listings Last Year | % New Listings Change |
|---------------|------------------------|------------------------|-----------------------|
| Carmel Valley | 1                      | 2                      | -50%                  |
| Carmel        | 5                      | 7                      | -29%                  |
| Monterey      | 8                      | 11                     | -27%                  |



# Monterey County – New Listings Week Ending 03/02/2024





## **Monterey County - Inventory**





## **Monterey County - Inventory**





## Monterey County - Average Sale Price Over List Price





# **Monterey County - Increased Sale To List Price**

| City          | Sale Over List Price | Sale Over List Price Last Year | % Sale Over List Price Change |
|---------------|----------------------|--------------------------------|-------------------------------|
| Greenfield    | 100%                 | 93%                            | 8%                            |
| King City     | 101%                 | 96%                            | 5%                            |
| Pebble Beach  | 98%                  | 94%                            | 4%                            |
| East Garrison | 101%                 | 97%                            | 4%                            |
| Carmel        | 104%                 | 100%                           | 4%                            |