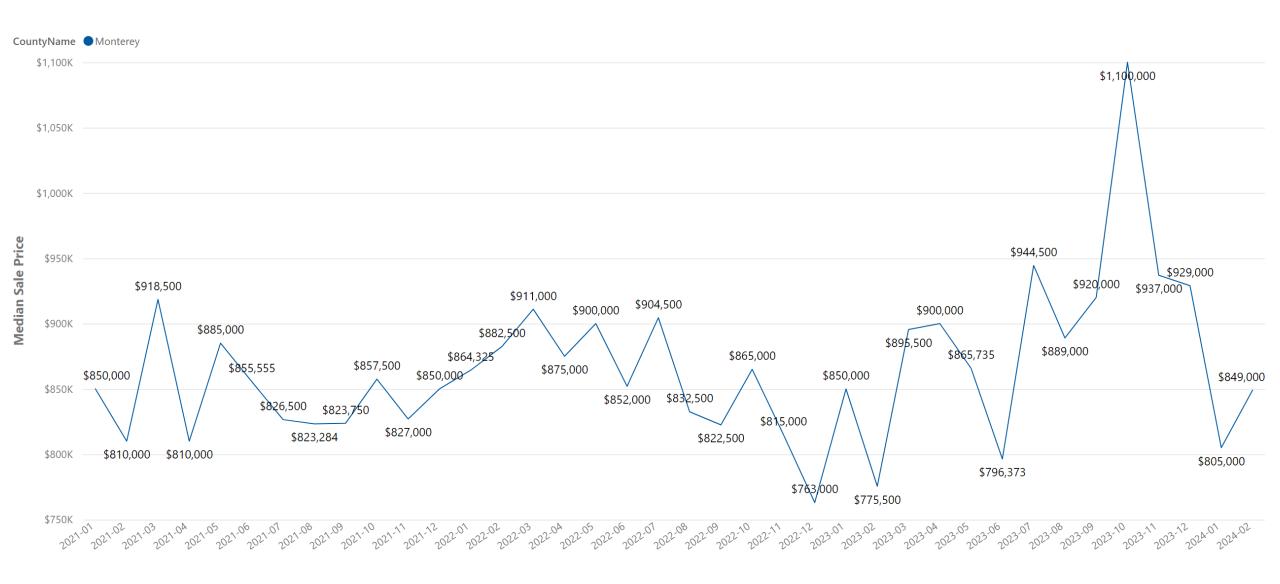

#### Monterey County - Median Sale Price





# **Monterey County - Increased Median Price**

| City         | Median Sale Price | Median Sale Price Last Year | % Median Sale Price Change |
|--------------|-------------------|-----------------------------|----------------------------|
| Royal Oaks   | \$874,950         | \$587,500                   | 49%                        |
| Marina       | \$1,169,000       | \$862,000                   | 36%                        |
| Pebble Beach | \$3,906,345       | \$3,075,000                 | 27%                        |
| Castroville  | \$650,000         | \$550,000                   | 18%                        |
| Greenfield   | \$556,989         | \$475,000                   | 17%                        |
| Seaside      | \$848,000         | \$725,000                   | 17%