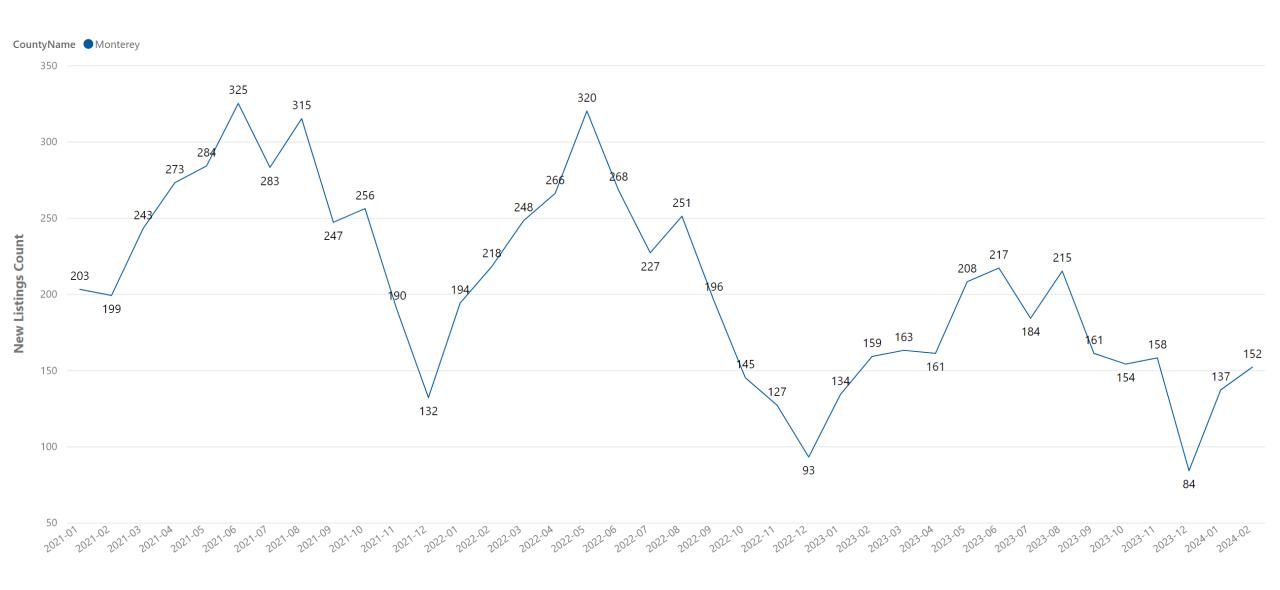

| 86%                        |
| Salinas  | \$545,500         | \$375,000                   | 45%                        |
| Carmel   | \$1,087,000       | \$876,000                   | 24%                        |



# **Monterey County - Decreased Median Price**

| City          | Median Sale Price | Median Sale Price Last Year | % Median Sale Price Change |
|---------------|-------------------|-----------------------------|----------------------------|
| King City     | \$0               | \$290,000                   | -100%                      |
| Pebble Beach  | \$0               | \$1,035,000                 | -100%                      |
| Carmel Valley | \$1,145,000       | \$2,600,000                 | -56%                       |



## **Monterey County - New Listings**





# **Monterey County - Increased New Listings**

| City          | New Listings This Year | New Listings Last Year | % New Listings Change |
|---------------|------------------------|------------------------|-----------------------|
| Chualar       | 1                      | 0                      | N/A                   |
| Sand City     | 1                      | 0                      | N/A                   |
| Spreckels     | 1                      | 0                      | N/A                   |
| Moss Landing  | 2                      | 0                      | N/A                   |
| Aromas        | 3                      | 0                      | N/A                   |
| Seaside       | 17                     | 5                      | 240%                  |
| Royal Oaks