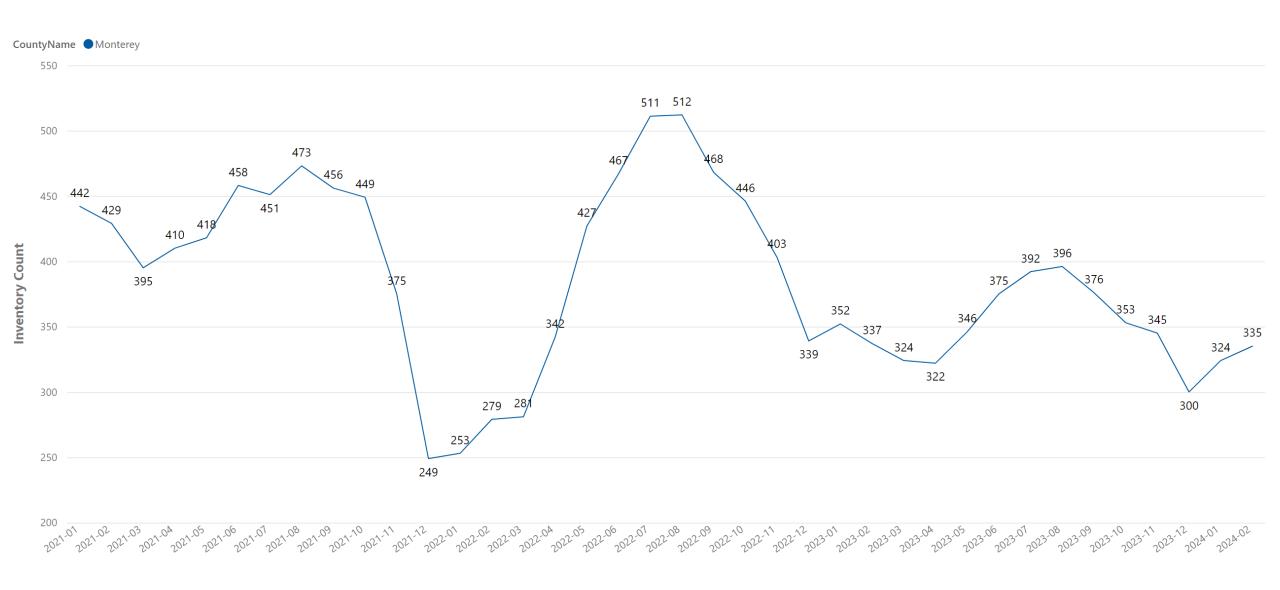

|
| Pacific Grove | 2                      | 0                      | N/A                   |
| Salinas       | 6                      | 6                      | 0%                    |



# **Monterey County - Decreased New Listings**

| City          | New Listings This Year | New Listings Last Year | % New Listings Change |
|---------------|------------------------|------------------------|-----------------------|
| Carmel Valley | 1                      | 2                      | -50%                  |
| Carmel        | 5                      | 7                      | -29%                  |
| Monterey      | 8                      | 11                     | -27%                  |



# Monterey County – New Listings Week Ending 03/02/2024





## **Monterey County - Inventory**





## **Monterey County - Inventory**





## Monterey County - Average Sale Price Over List Price





# **Monterey County - Increased Sale To List Price**

| City          | Sale Over List Price | Sale Over List Price Last Year | % Sale Over List Price Change |
|---------------|----------------------|--------------------------------|-------------------------------|
| Greenfield    | 100%                 | 93%                            | 8%                            |
| King City     | 101%                 | 96%                            | 5%                            |
| Pebble Beach  | 98%                  | 94%                            | 4%                            |
| East Garrison | 101%                 | 97%                            | 4%                            |
| Car