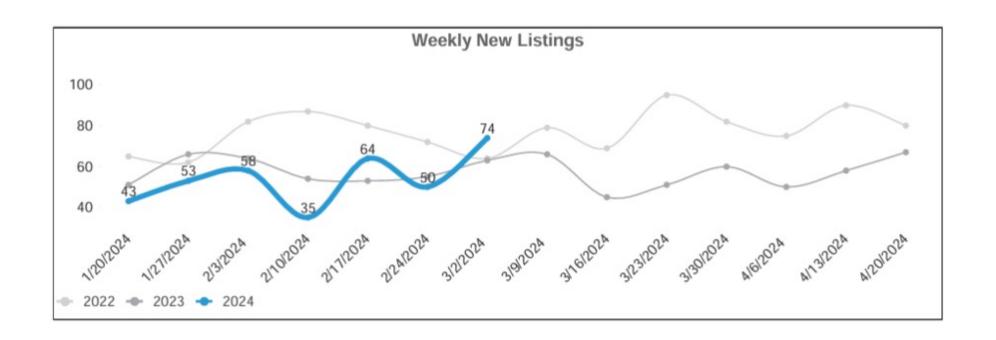

| N/A                   |
| Pacific Grove | 2                      | 0                      | N/A                   |
| Salinas       | 6                      | 6                      | 0%                    |



# **Monterey County - Decreased New Listings**

| City          | New Listings This Year | New Listings Last Year | % New Listings Change |
|---------------|------------------------|------------------------|-----------------------|
| Carmel Valley | 1                      | 2                      | -50%                  |
| Carmel        | 5                      | 7                      | -29%                  |
| Monterey      | 8                      | 11                     | -27%                  |



# Monterey County – New Listings Week Ending 03/02/2024





## **Monterey County - Inventory**





## **Monterey County - Inventory**





## Monterey County - Average Sale Price Over List Price





# **Monterey County - Increased Sale To List Price**

| City          | Sale Over List Price | Sale Over List Price Last Year | % Sale Over List Price Change |
|---------------|----------------------|--------------------------------|-------------------------------|
| Greenfield    | 100%                 | 93%                            | 8%                            |
| King City     | 101%                 | 96%                            | 5%                            |
| Pebble Beach  | 98%                  | 94%                            | 4%                            |
| East Garrison | 101%                 | 97%