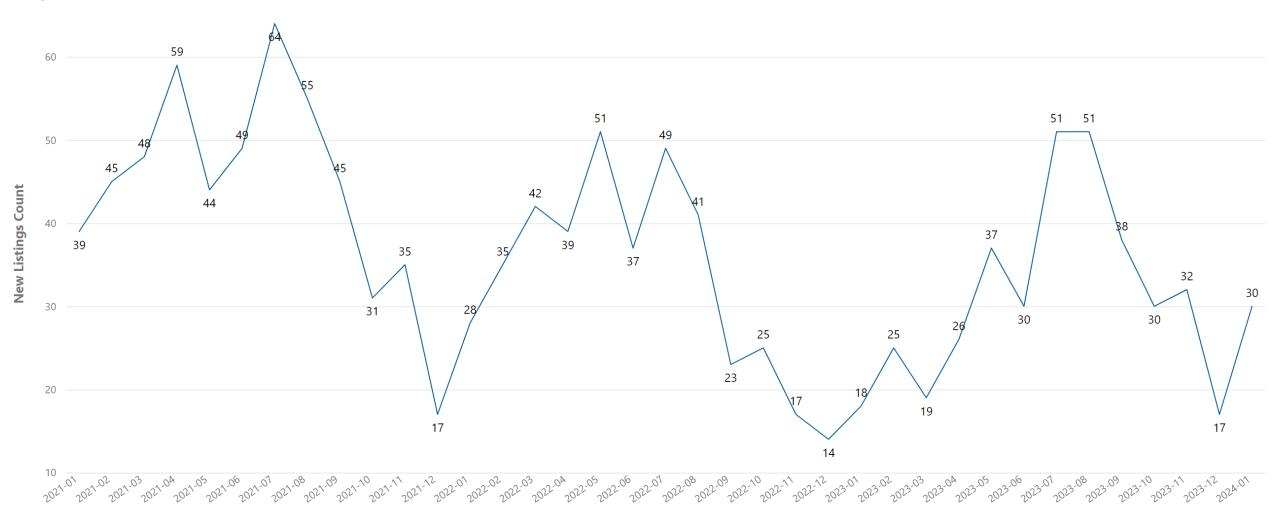

| 17                     | 7                      | 143%                  |
| Santa Cruz     | 25                     | 17                     | 47%                   |
| Scotts Valley  | 4                      | 3                      | 33%                   |
| Boulder Creek  | 8                      | 6                      | 33%                   |



## Santa Cruz County - Decreased New Listings

| City    | New Listings This Year | New Listings Last Year | % New Listings Change |
|---------|------------------------|------------------------|-----------------------|
| Freedom | 1                      | 2                      | -50%                  |
| Soquel  | 2                      | 3                      | -33%                  |



### Santa Cruz County - New Listings







# Santa Cruz County - Increased New Listings

| City          | New Listings This Year | New Listings Last Year | % New Listings Change |
|---------------|------------------------|------------------------|-----------------------|
| Freedom       | 1                      | 0                      | N/A                   |
| Soquel        | 2                      | 0                      | N/A                   |
| Boulder Creek | 4                      | 0                      | N/A                   |
| Watsonville   | 6                      | 0                      | N/A                   |
| Capitola      | 4                      | 1                      | 300%                  |
| Aptos         | 4                      | 3                      | 33%                   |



## Santa Cr