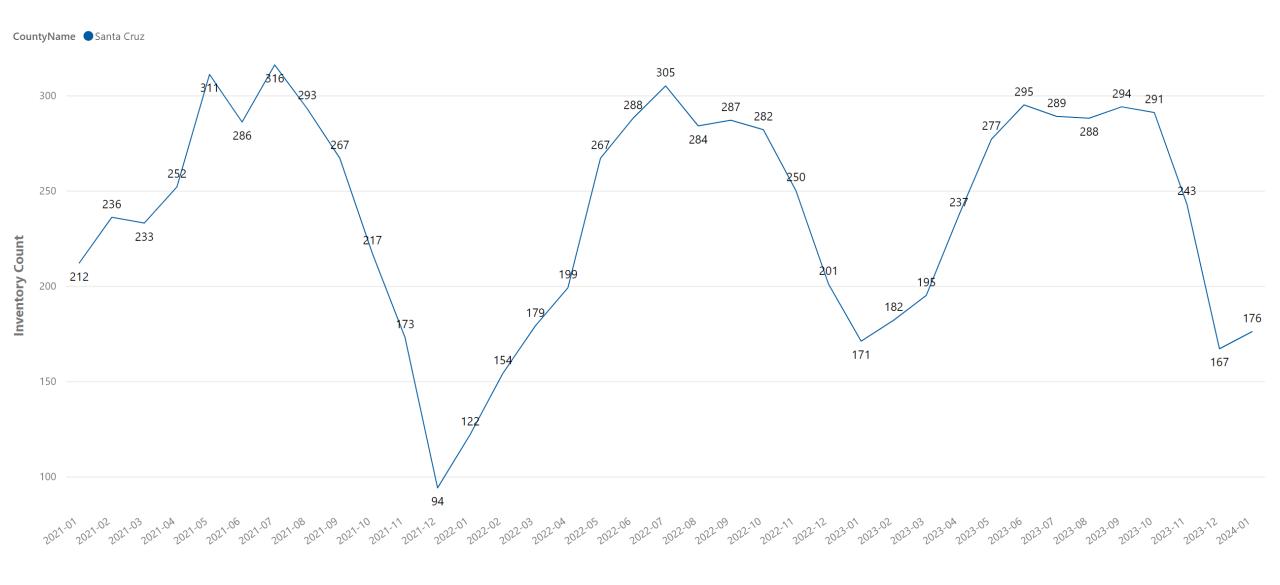

|
| Watsonville   | 6                      | 0                      | N/A                   |
| Capitola      | 4                      | 1                      | 300%                  |
| Aptos         | 4                      | 3                      | 33%                   |



## Santa Cruz County - Decreased New Listings

| City          | New Listings This Year | New Listings Last Year | % New Listings Change |
|---------------|------------------------|------------------------|-----------------------|
| Scotts Valley | 2                      | 3                      | -33%                  |
| Santa Cruz    | 7                      | 9                      | -22%                  |



# Santa Cruz County – New Listings Week Ending 02/03/2024





### Santa Cruz County - Inventory





### Santa Cruz County - Inventory





### Santa Cruz County - Average Sale Price Over List Price

CountyName Santa Cruz





## Santa Cruz County - Increased Sale To List Price

| City          | Sale Over List Price | Sale Over List Price Last Year | % Sale Over List Price Change |
|---------------|----------------------|--------------------------------|-------------------------------|
| Ben Lomond    | 93%                  | 0%                             | N/A                           |
| Corralitos    | 95%                  | 0%                             | N/A                           |
| Los Gatos     | 98%                  | 0%                             | N/A                           |
| Santa Cruz    | 103%                 | 95%                            | 8%