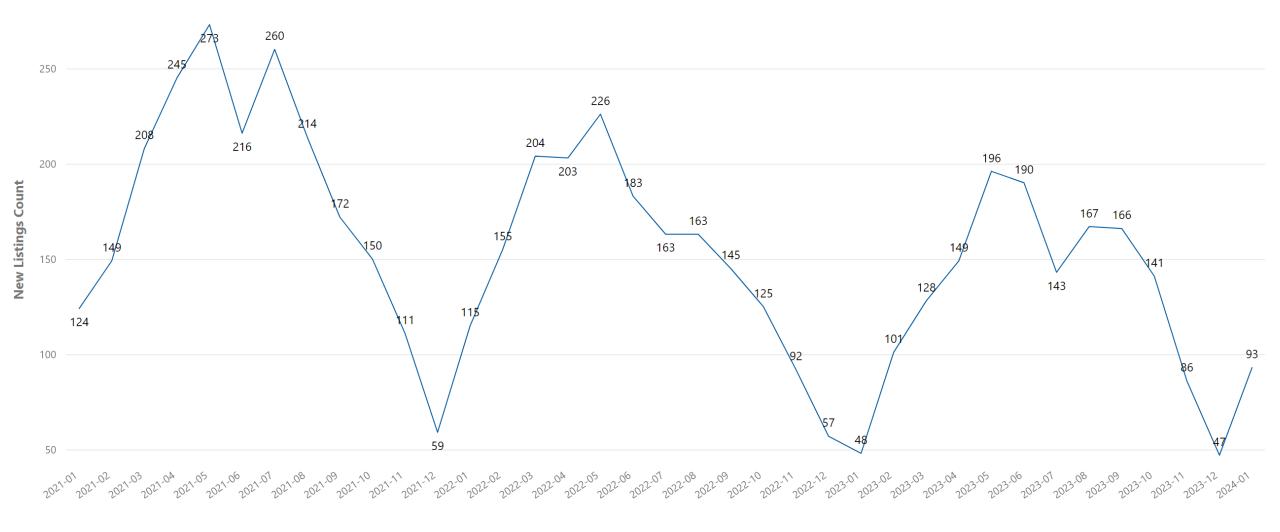

|



# **Santa Cruz County - Decreased Median Price**

| City          | Median Sale Price | Median Sale Price Last Year | % Median Sale Price Change |
|---------------|-------------------|-----------------------------|----------------------------|
| Scotts Valley | \$0               | \$817,000                   | -100%                      |
| Soquel        | \$0               | \$655,000                   | -100%                      |
| Watsonville   | \$380,000         | \$779,500                   | -51%                       |
| Capitola      | \$597,500         | \$815,000                   | -27%                       |
| Aptos         | \$903,750         | \$1,075,000                 | -16%                       |



### Santa Cruz County - New Listings







## Santa Cruz County - Increased New Listings

| City           | New Listings This Year | New Listings Last Year | % New Listings Change |
|----------------|------------------------|------------------------|-----------------------|
| Corralitos     | 1                      | 0                      | N/A                   |
| Felton         | 2                      | 0                      | N/A                   |
| Capitola       | 3                      | 0                      | N/A                   |
| Ben Lomond     | 4                      | 1                      | 300%                  |
| Watsonville    | 16                     | 4                      | 300%                  |
| La Selva Beach | 3                      | 1                      | 200%                  |
| Los