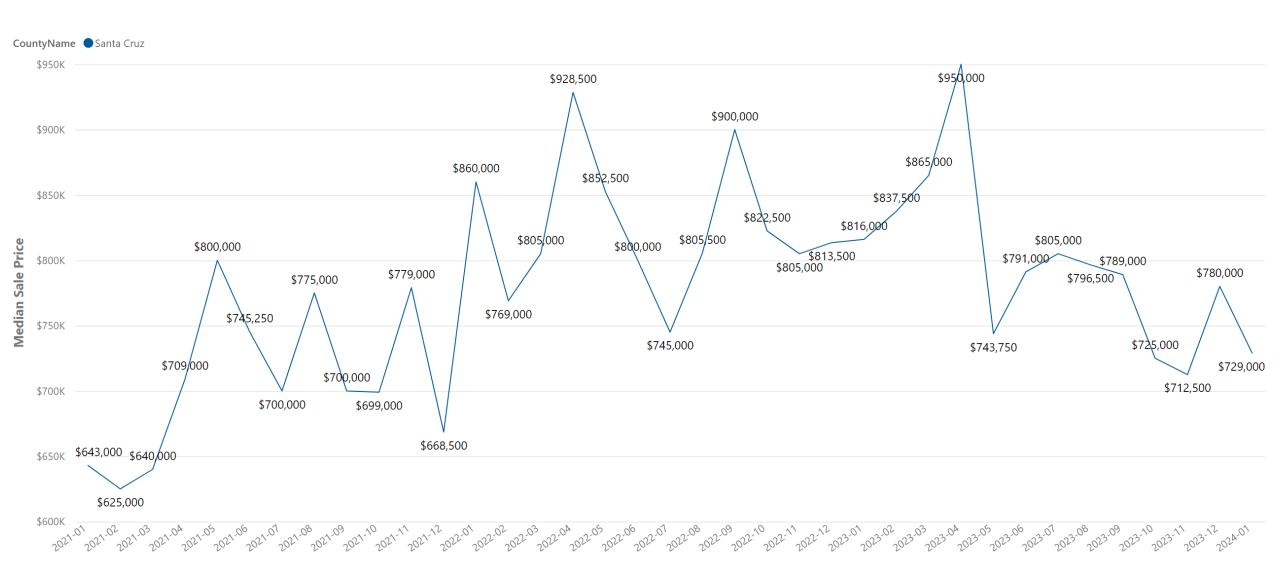

Price | Median Sale Price Last Year | % Median Sale Price Change |
|----------------|-------------------|-----------------------------|----------------------------|
| Davenport      | \$0               | \$1,035,000                 | -100%                      |
| Freedom        | \$0               | \$689,500                   | -100%                      |
| La Selva Beach | \$0               | \$1,819,000                 | -100%                      |
| Capitola       | \$1,445,000       | \$3,700,000                 | -61%                       |
| Felton         | \$687,000         | \$830,000                   | -17%                       |
| Boulder Creek  | \$626,500         | \$731,000                   | -14%                       |



### Santa Cruz County - Median Sale Price





# **Santa Cruz County - Increased Median Price**

| City          | Median Sale Price | Median Sale Price Last Year | % Median Sale Price Change |
|---------------|-------------------|-----------------------------|----------------------------|
| Boulder Creek | \$630,000         | \$0                         | N/A                        |
| Santa Cruz    | \$715,000         | \$649,916                   | 10%                        |



# **Santa Cruz County - Decreased Median Price**

| City          | Median Sale Price | Median Sale Price Last Year | % Median Sale Price Change |
|---------------|-------------------|-----------------------------|----------------------------|
| Scotts Valley | \$0               | \$817,000                   | -100%                      |
| Soquel