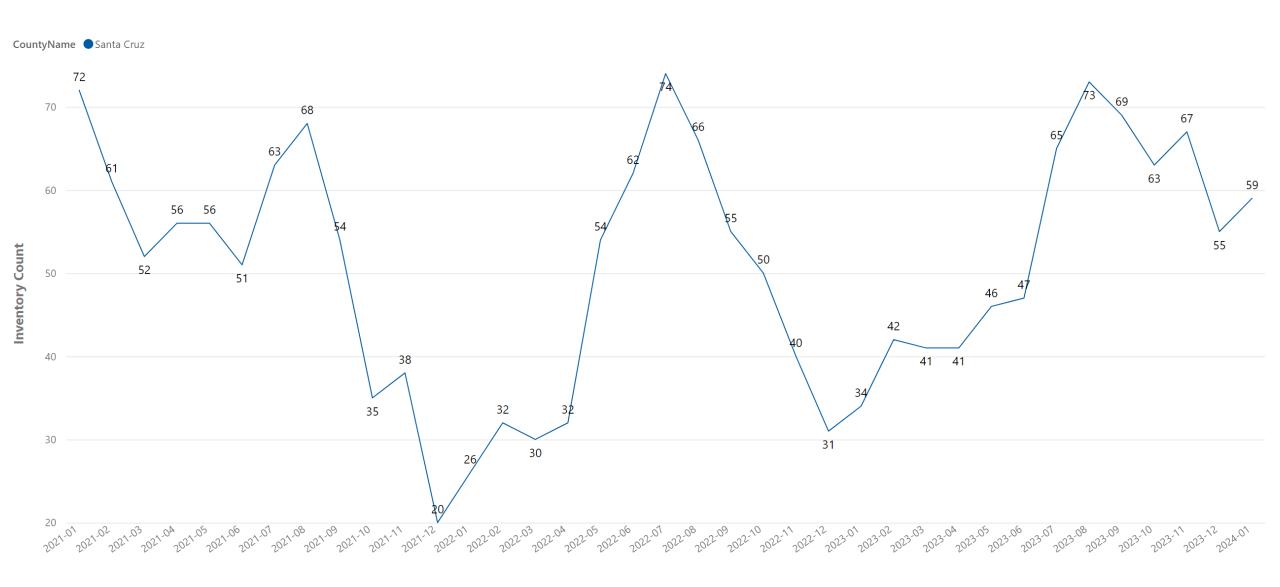

| 0                      | N/A                   |
| Capitola      | 4                      | 1                      | 300%                  |
| Aptos         | 4                      | 3                      | 33%                   |



## Santa Cruz County - Decreased New Listings

| City          | New Listings This Year | New Listings Last Year | % New Listings Change |
|---------------|------------------------|------------------------|-----------------------|
| Scotts Valley | 2                      | 3                      | -33%                  |
| Santa Cruz    | 7                      | 9                      | -22%                  |



# Santa Cruz County – New Listings Week Ending 02/03/2024





### Santa Cruz County - Inventory





### Santa Cruz County - Inventory





### Santa Cruz County - Average Sale Price Over List Price

CountyName Santa Cruz





## Santa Cruz County - Increased Sale To List Price

| City          | Sale Over List Price | Sale Over List Price Last Year | % Sale Over List Price Change |
|---------------|----------------------|--------------------------------|-------------------------------|
| Ben Lomond    | 93%                  | 0%                             | N/A                           |
| Corralitos    | 95%                  | 0%                             | N/A                           |
| Los Gatos     | 98%                  | 0%                             | N/A                           |
| Santa Cruz    | 103%                 | 95%                            | 8%                            |
| Aptos         | 98