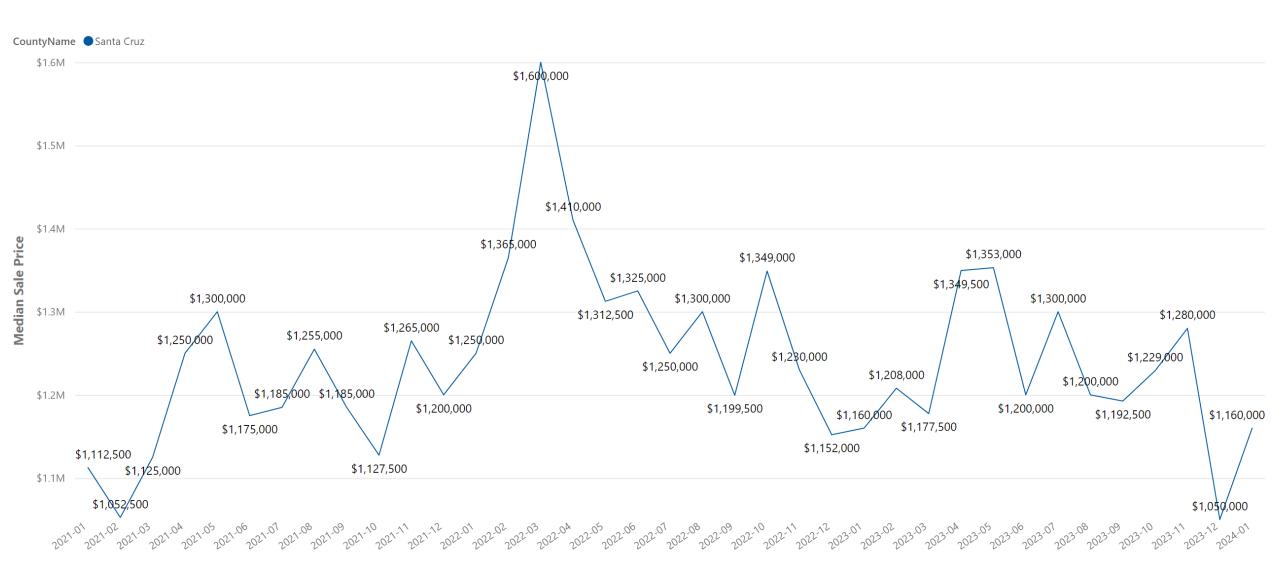

### Santa Cruz County - Median Sale Price





# **Santa Cruz County - Increased Median Price**

| City          | Median Sale Price | Median Sale Price Last Year | % Median Sale Price Change |
|---------------|-------------------|-----------------------------|----------------------------|
| Ben Lomond    | \$890,000         | \$0                         | N/A                        |
| Corralitos    | \$1,850,000       | \$0                         | N/A                        |
| Los Gatos     | \$1,157,500       | \$0                         | N/A                        |
| Soquel        | \$1,975,000       | \$1,300,000                 | 52%                        |
| Scotts Valley | \$1,457,500       | \$1,249,000                 | 17%                        |
| Aptos         | \$1,349,000       | \$1,240,000                 |