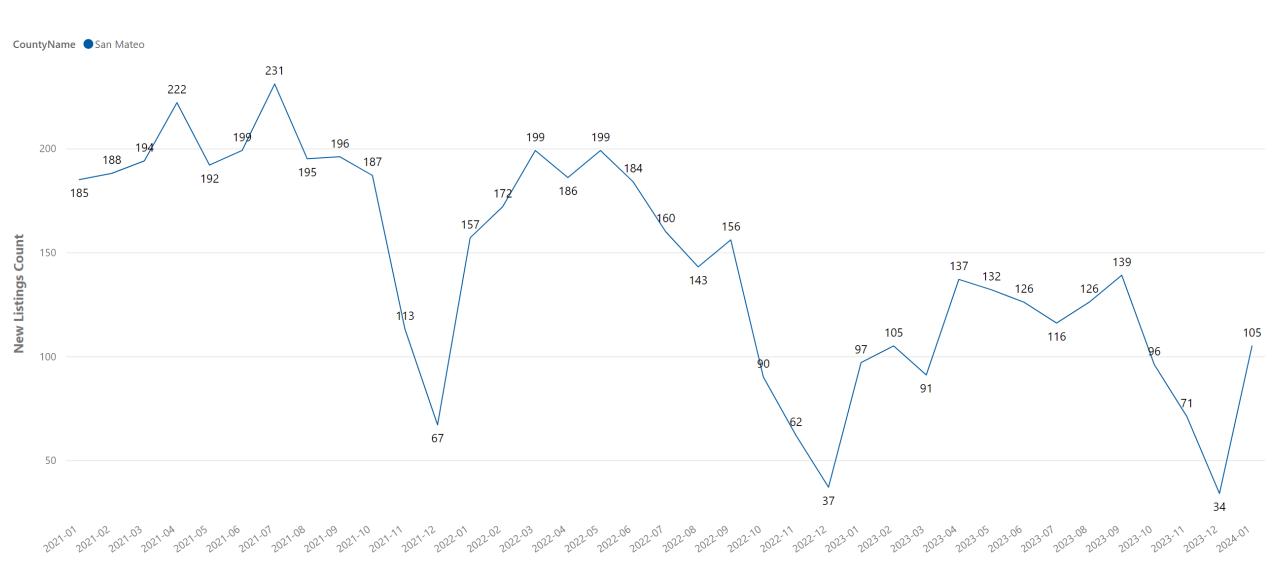

#### San Mateo County - New Listings

## San Mateo County - Increased New Listings

| City           | New Listings This Year | New Listings Last Year | % New Listings Change |
|----------------|------------------------|------------------------|-----------------------|
| Redwood Shores | 4                      | 0                      | N/A                   |
| Belmont        | 4                      | 1                      | 300%                  |
| Redwood City   | 12                     | 5                      | 140%                  |
| Half Moon Bay  | 2                      | 1                      | 100%                  |
| Pacifica       | 4                      | 2                      | 100%                  |
| Daly City      | 16                     | 9                      | 78%                   |
| San Carlos     | 11                     | 8                      | 38%                   |
| Menlo Park     | 7                      | 6                      | 17%                   |
| Brisbane       | 1                      | 1                      | 0%                    |
| East Palo Alto | 1                      | 1                      | 0%                    |

## San Mateo County - Decreased New Listings

| City              | New Listings This Year | New Listings Last Year | % New Listings Change |
|-------------------|------------------------|------------------------|-----------------------|
| Millbrae          | 1                      | 3                      | -67%                  |
| Burlingame        | 2                      | 6                      | -67%                  |
| So. San Francisco | 3                      | 5                      | -40%                  |
| San Mateo         | 19                     | 29                     | -34%                  |
| San Bruno         | 8                      | 9                      | -11%                  |
| Foster City       | 10                     | 11                     | -9%                   |