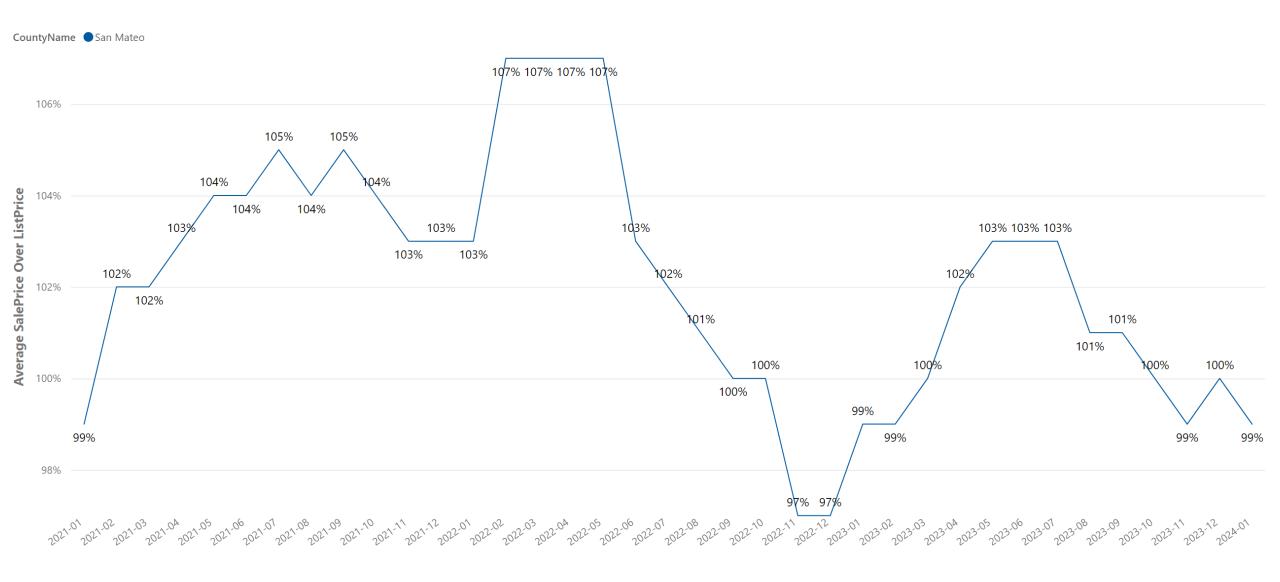

| Sale Over List Price | Sale Over List Price Last Year | % Sale Over List Price Change |
|----------------|----------------------|--------------------------------|-------------------------------|
| Half Moon Bay  | 93%                  | 98%                            | -5%                           |
| East Palo Alto | 96%                  | 100%                           | -4%                           |
| San Carlos     | 98%                  | 100%                           | -2%                           |
| Daly City      | 99%                  | 100%                           | -1%                           |
| Pacifica       | 99%                  | 100%                           | -1%                           |



#### San Mateo County - Average Sale Price Over List Price





## San Mateo County - Increased Sale To List Price

| City           | Sale Over List Price | Sale Over List Price Last Year | % Sale Over List Price Change |
|----------------|----------------------|--------------------------------|-------------------------------|
| Burlingame     | 96%                  | 0%                             | N/A                           |
| East Palo Alto | 88%                  | 0%                             | N/A                           |
| Foster City    | 107%                 | 97%                            | 10%                           |
| San Carlos     | 100%                 | 98%                            | 2%                            |
| San Mateo      | 100%                 | 98%                            | 2%