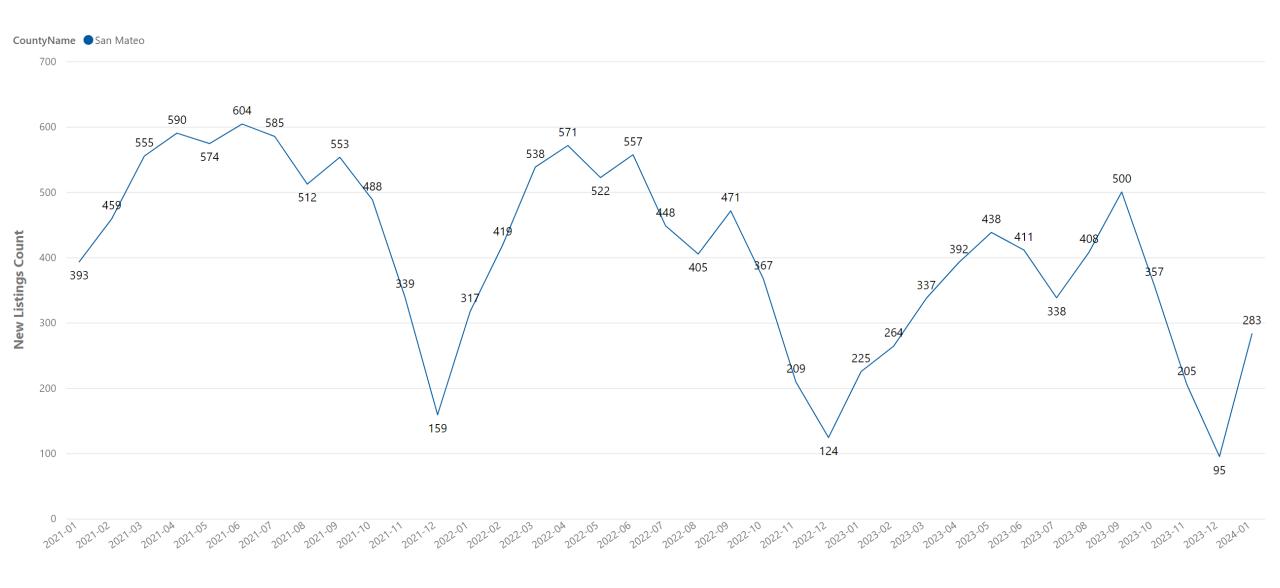

#### San Mateo County - New Listings

## San Mateo County - Increased New Listings

| City           | New Listings This Year | New Listings Last Year | % New Listings Change |
|----------------|------------------------|------------------------|-----------------------|
| La Honda       | 1                      | 0                      | N/A                   |
| Montara        | 1                      | 0                      | N/A                   |
| Millbrae       | 12                     | 2                      | 500%                  |
| East Palo Alto | 9                      | 2                      | 350%                  |
| El Granada     | 4                      | 1                      | 300%                  |
| Moss Beach     | 3                      | 1                      | 200%                  |
| Belmont        | 10                     | 4                      | 150%                  |
| Pacifica       | 18                     | 8                      | 125%                  |
| Daly City      | 28                     | 18                     | 56%                   |
| Menlo Park     | 34                     | 23                     | 48%                   |
| Portola Valley | 4                      | 3                      | 33%                   |
| Half Moon Bay  | 5                      | 4                      | 25%                   |
| San Bruno      | 10                     | 8                      | 25%                   |
| San Mateo      | 43                     | 35                     | 23%                   |
| Redwood City   | 38                     | 34                     | 12%                   |

## San Mateo County - Increased New Listings

| City         | New Listings This Year | New Listings Last Year | % New Listings Change |
|--------------|------------------------|------------------------|-----------------------|
| San Carlos   | 14                     | 13                     | 8%                    |
| Brisbane     | 2                      | 2                      | 0%                    |
| Hillsborough | 9                      | 9                      | 0%                    |

## San Mateo County - Decreased New Listings

| City              | New Listings This Year | New Listings Last Year | % New Listings Change |
|-------------------|------------------------|------------------------|-----------------------|
| Foster City       | 4                      | 10                     | -60%                  |
| Redwood Shores    | 1                      | 2                      | -50%                  |
| Atherton          | 8                      | 14                     | -43%                  |
| Burlingame        | 7                      | 11                     | -36%                  |
| Woodside          | 7                      | 9                      | -22%                  |
| So. San Francisco | 11                     | 12                     | -8%                   |