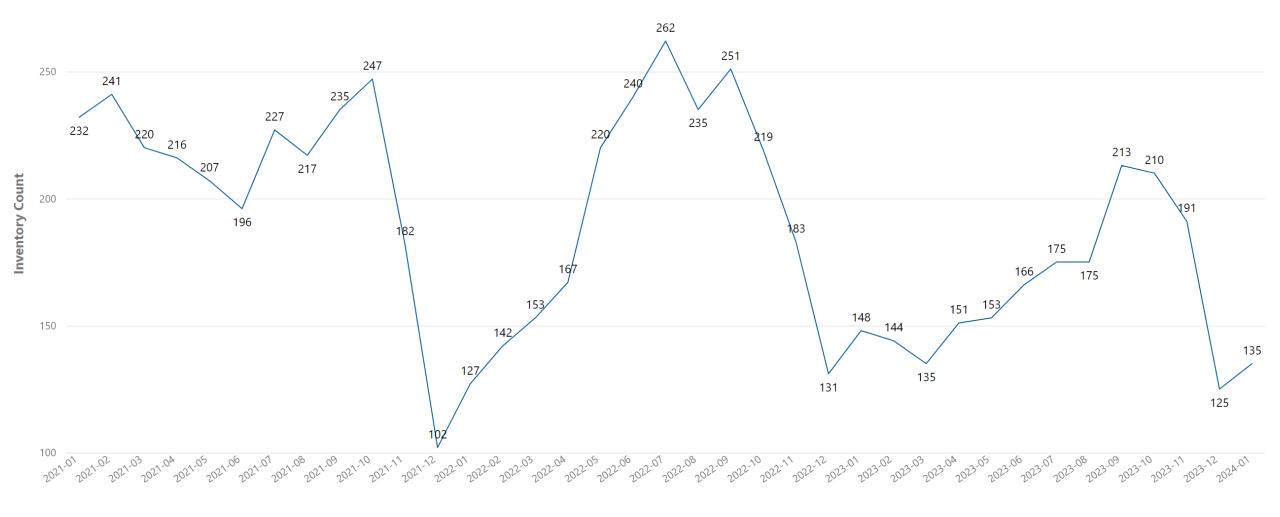

--------------|-----------------------|
| Millbrae          | 1                      | 3                      | -67%                  |
| Burlingame        | 2                      | 6                      | -67%                  |
| So. San Francisco | 3                      | 5                      | -40%                  |
| San Mateo         | 19                     | 29                     | -34%                  |
| San Bruno         | 8                      | 9                      | -11%                  |
| Foster City       | 10                     | 11                     | -9%                   |



## San Mateo County – New Listings Week Ending 02/03/2024





#### San Mateo County - Inventory

CountyName San Mateo





#### San Mateo County - Inventory

CountyName San Mateo





#### San Mateo County - Average Sale Price Over List Price





#### San Mateo County - Increased Sale To List Price

| City              | Sale Over List Price | Sale Over List Price Last Year | % Sale Over List Price Change |
|-------------------|----------------------|--------------------------------|-------------------------------|
| El Granada        | 96%                  | 0%                             | N/A                           |
| Moss Beach        | 100%                 | 0%                             | N/A                           |
| Portola Valley    | 113%                 | 101%                           | 12%                           |
| San Mateo         | 104%                 | 98%                            | 6%                            |
| Belmont