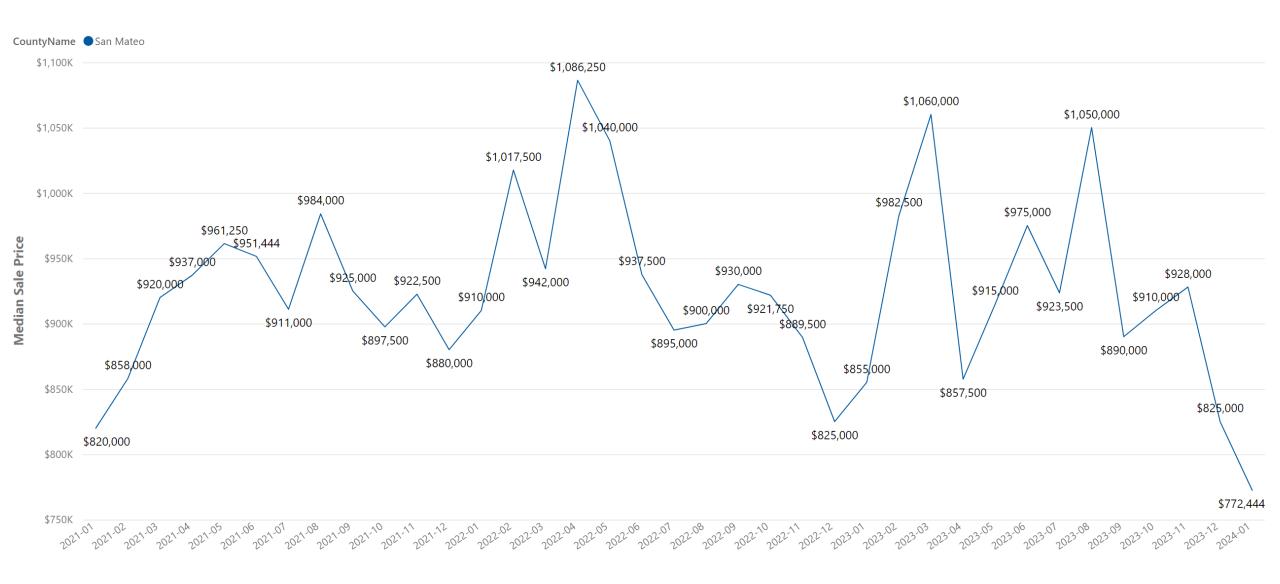

#### San Mateo County - Median Sale Price

## San Mateo County - Increased Median Price

| City           | Median Sale Price | Median Sale Price Last Year | % Median Sale Price Change |
|----------------|-------------------|-----------------------------|----------------------------|
| Burlingame     | \$1,050,000       | \$0                         | N/A                        |
| East Palo Alto | \$775,000         | \$0                         | N/A                        |
| San Carlos     | \$1,760,000       | \$1,050,000                 | 68%                        |
| Menlo Park     | \$1,500,000       | \$929,000                   | 61%                        |
| Pacifica       | \$1,085,000       | \$780,000                   | 39%                        |
| San Mateo      | \$750,000         | \$715,000                   | 5%                         |
| Millbrae       | \$865,000         | \$850,000                   | 2%                         |

## San Mateo County - Decreased Median Price

| City              | Median Sale Price | Median Sale Price Last Year | % Median Sale Price Change |
|-------------------|-------------------|-----------------------------|----------------------------|
| Brisbane          | \$0               | \$750,000                   | -100%                      |
| Half Moon Bay     | \$0               | \$865,000                   | -100%                      |
| Belmont           | \$623,500         | \$972,500                   | -36%                       |
| San Bruno         | \$445,000         | \$647,000                   | -31%                       |
| Daly City         | \$660,000         | \$800,000                   | -18%                       |
| Redwood City      | \$859,000         | \$980,000                   | -12%                       |
| So. San Francisco | \$752,950         | \$832,500                   | -10%                       |
| Foster City       | \$1,285,000       | \$1,340,000                 | -4%                        |