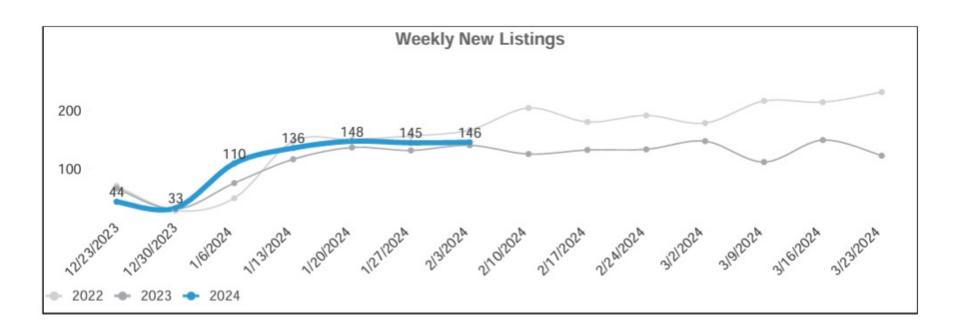

ings This Year | New Listings Last Year | % New Listings Change |
|-------------------|------------------------|------------------------|-----------------------|
| Millbrae          | 1                      | 3                      | -67%                  |
| Burlingame        | 2                      | 6                      | -67%                  |
| So. San Francisco | 3                      | 5                      | -40%                  |
| San Mateo         | 19                     | 29                     | -34%                  |
| San Bruno         | 8                      | 9                      | -11%                  |
| Foster City       | 10                     | 11                     | -9%                   |



## San Mateo County – New Listings Week Ending 02/03/2024





#### San Mateo County - Inventory

CountyName San Mateo





#### San Mateo County - Inventory

CountyName San Mateo





#### San Mateo County - Average Sale Price Over List Price





#### San Mateo County - Increased Sale To List Price

| City              | Sale Over List Price | Sale Over List Price Last Year | % Sale Over List Price Change |
|-------------------|----------------------|--------------------------------|-------------------------------|
| El Granada        | 96%                  | 0%                             | N/A                           |
| Moss Beach        | 100%                 | 0%                             | N/A                           |
| Portola Valley    | 113%                 | 101%                           | 12%                           |
| San