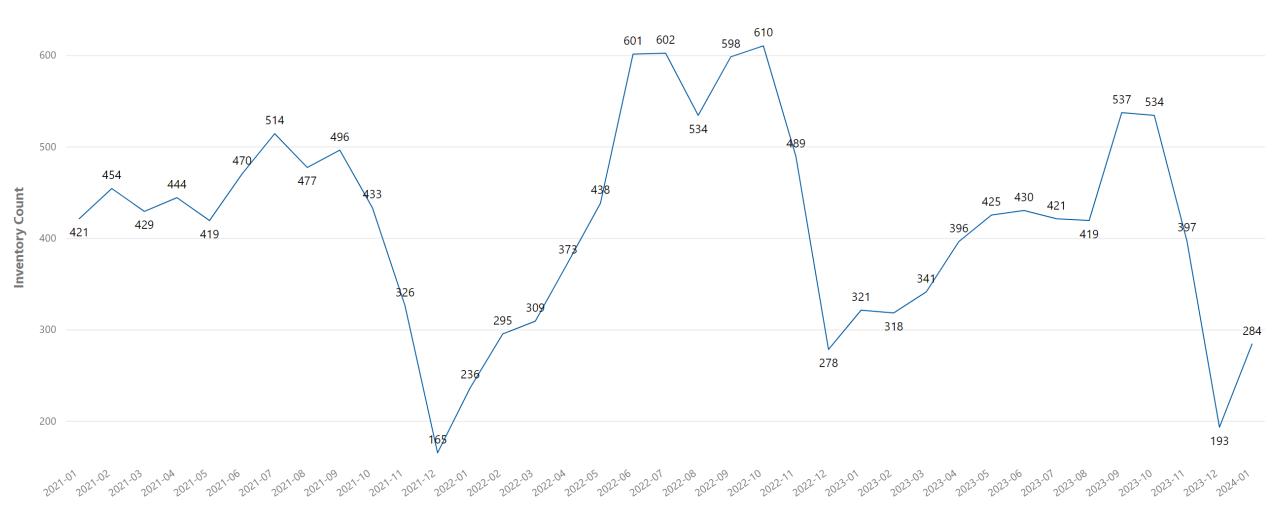

ge |
|-------------------|------------------------|------------------------|-----------------------|
| Millbrae          | 1                      | 3                      | -67%                  |
| Burlingame        | 2                      | 6                      | -67%                  |
| So. San Francisco | 3                      | 5                      | -40%                  |
| San Mateo         | 19                     | 29                     | -34%                  |
| San Bruno         | 8                      | 9                      | -11%                  |
| Foster City       | 10                     | 11                     | -9%                   |



## San Mateo County – New Listings Week Ending 02/03/2024





#### San Mateo County - Inventory

CountyName San Mateo





#### San Mateo County - Inventory

CountyName San Mateo





#### San Mateo County - Average Sale Price Over List Price





#### San Mateo County - Increased Sale To List Price

| City              | Sale Over List Price | Sale Over List Price Last Year | % Sale Over List Price Change |
|-------------------|----------------------|--------------------------------|-------------------------------|
| El Granada        | 96%                  | 0%                             | N/A                           |
| Moss Beach        | 100%                 | 0%                             | N/A                           |
| Portola Valley    | 113%                 | 101%                           | 12%                           |
| San Mateo         | 104%                 | 98%