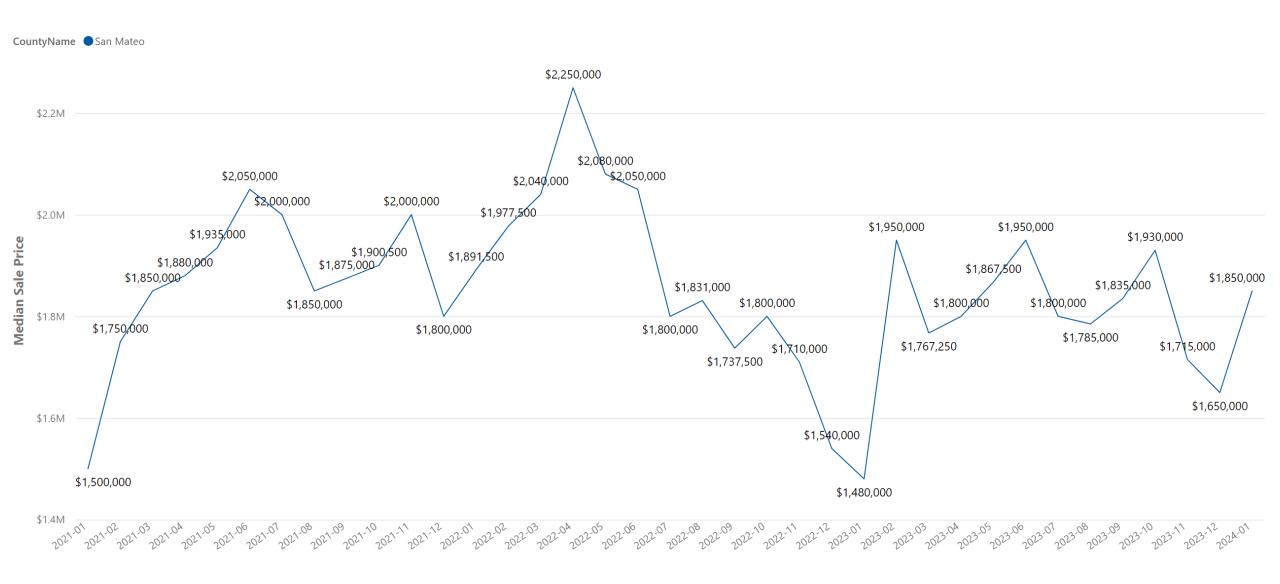

#### San Mateo County - Median Sale Price

## San Mateo County - Increased Median Price

| City              | Median Sale Price | Median Sale Price Last Year | % Median Sale Price Change |
|-------------------|-------------------|-----------------------------|----------------------------|
| El Granada        | \$1,750,000       | \$0                         | N/A                        |
| Moss Beach        | \$1,450,000       | \$0                         | N/A                        |
| Menlo Park        | \$3,600,000       | \$2,230,500                 | 61%                        |
| San Mateo         | \$2,000,000       | \$1,625,000                 | 23%                        |
| Foster City       | \$2,150,000       | \$1,855,000                 | 16%                        |
| San Carlos        | \$2,352,000       | \$2,030,000                 | 16%                        |
| Burlingame        | \$2,656,250       | \$2,318,750                 | 15%                        |
| Millbrae          | \$1,690,000       | \$1,500,000                 | 13%                        |
| San Bruno         | \$1,400,000       | \$1,262,500                 | 11%                        |
| So. San Francisco | \$1,245,000       | \$1,135,000                 | 10%                        |
| Pacifica          | \$1,317,500       | \$1,227,500                 | 7%                         |
| Daly City         | \$1,175,000       | \$1,156,000                 | 2%                         |

## San Mateo County - Decreased Median Price

| City           | Median Sale Price | Median Sale Price Last Year | % Median Sale Price Change |
|----------------|-------------------|-----------------------------|----------------------------|
| La Honda       | \$0               | \$1,300,000                 | -100%                      |
| Montara        | \$0               | \$1,000,000                 | -100%                      |
| Redwood Shores | \$0               | \$2,360,000                 | -100%                      |
| Woodside       | \$2,950,000       | \$4,100,000                 | -28%                       |
| Atherton       | \$15,500,000      | \$19,375,000                | -20%                       |
| Redwood City   | \$1,600,000       | \$1,880,000                 | -15%                       |
| East Palo Alto | \$855,000         | \$1,000,000                 | -15%                       |
| Half Moon Bay  | \$1,342,500       | \$1,505,000                 | -11%                       |
| Portola Valley | \$2,882,500       | \$3,200,000                 | -10%                       |
| Belmont        | \$1,945,000       | \$2,000,000                 | -3%                        |
| Hillsborough   | \$4,250,000       | \$4,351,000                 | -2%                        |