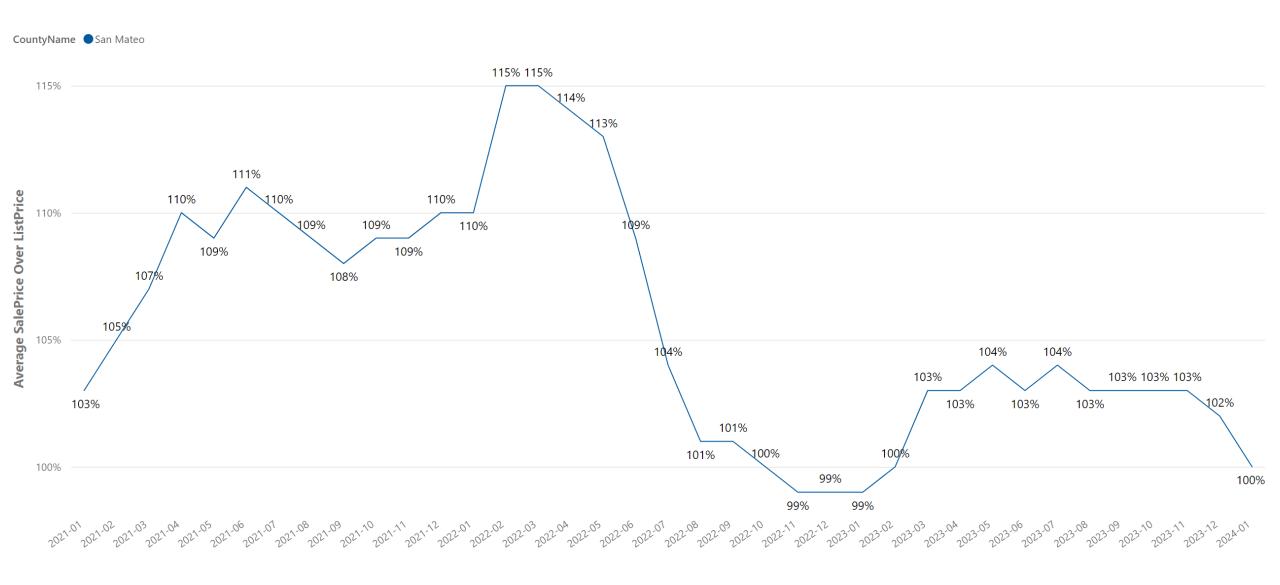

| 3                      | -67%                  |
| Burlingame        | 2                      | 6                      | -67%                  |
| So. San Francisco | 3                      | 5                      | -40%                  |
| San Mateo         | 19                     | 29                     | -34%                  |
| San Bruno         | 8                      | 9                      | -11%                  |
| Foster City       | 10                     | 11                     | -9%                   |



## San Mateo County – New Listings Week Ending 02/03/2024





#### San Mateo County - Inventory

CountyName San Mateo





#### San Mateo County - Inventory

CountyName San Mateo





#### San Mateo County - Average Sale Price Over List Price





#### San Mateo County - Increased Sale To List Price

| City              | Sale Over List Price | Sale Over List Price Last Year | % Sale Over List Price Change |
|-------------------|----------------------|--------------------------------|-------------------------------|
| El Granada        | 96%                  | 0%                             | N/A                           |
| Moss Beach        | 100%                 | 0%                             | N/A                           |
| Portola Valley    | 113%                 | 101%                           | 12%                           |
| San Mateo         | 104%                 | 98%                            | 6%                            |
| Belmont           | 101%                 | 96%                            | 5%