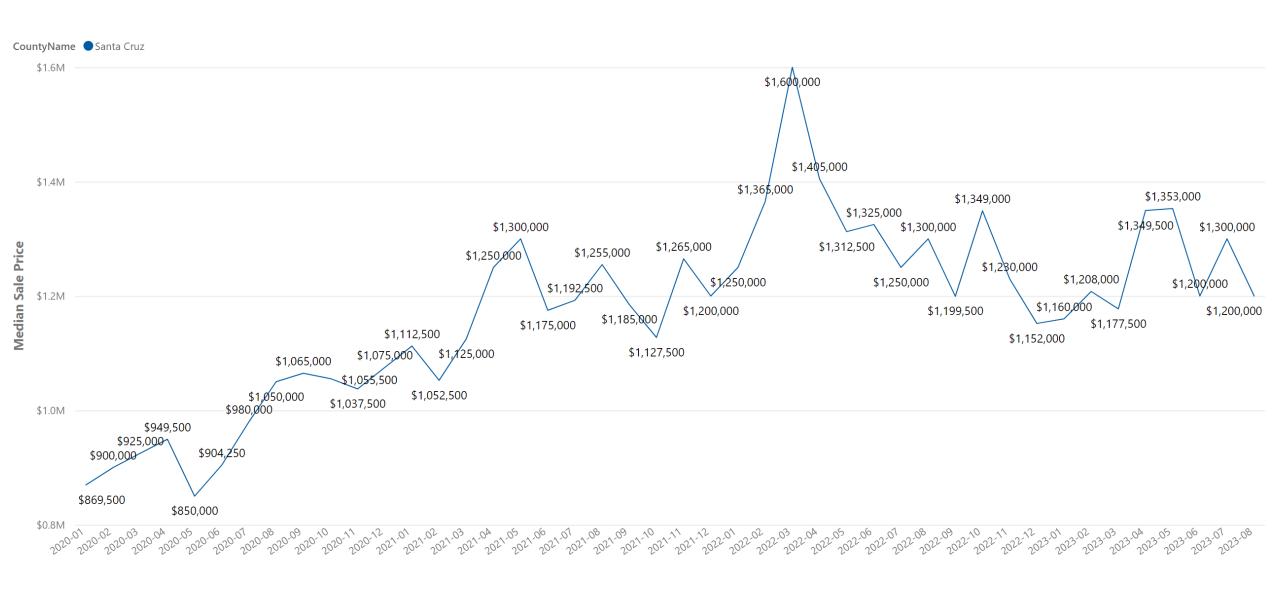

## Santa Cruz County - Median Sale Price

# **Santa Cruz County - Increased Median Price**

| City           | Median Sale Price | Median Sale Price Last Year | % Median Sale Price Change |
|----------------|-------------------|-----------------------------|----------------------------|
| La Selva Beach | \$1,185,000       |                             | N/A                        |
| Corralitos     | \$1,000,000       | \$950,000                   | 5%                         |
| Santa Cruz     | \$1,532,500       | \$1,465,000                 | 5%                         |
| Boulder Creek  | \$812,750         | \$790,500                   | 3%                         |
| Scotts Valley  | \$1,327,500       | \$1,300,000                 | 2%                         |

# **Santa Cruz County - Decreased Median Price**

| City        | Median Sale Price | Median Sale Price Last Year | % Median Sale Price Change |
|-------------|-------------------|-----------------------------|----------------------------|
| Capitola    | \$1,529,500       | \$2,137,500                 | -28%                       |
| Brookdale   | \$669,500         | \$900,000                   | -26%                       |
| Ben Lomond  | \$892,500         | \$1,050,000                 | -15%                       |
| Los Gatos   | \$1,537,500       | \$1,749,500                 | -12%                       |
| Soquel      | \$1,637,500       | \$1,735,000                 | -6%                        |
| Felton      | \$865,000         | \$902,000                   | -4%                        |
| Aptos       | \$1,380,000       | \$1,417,500                 | -3%                        |
| Watsonville | \$810,000         | \$815,000                   | -1%                        |