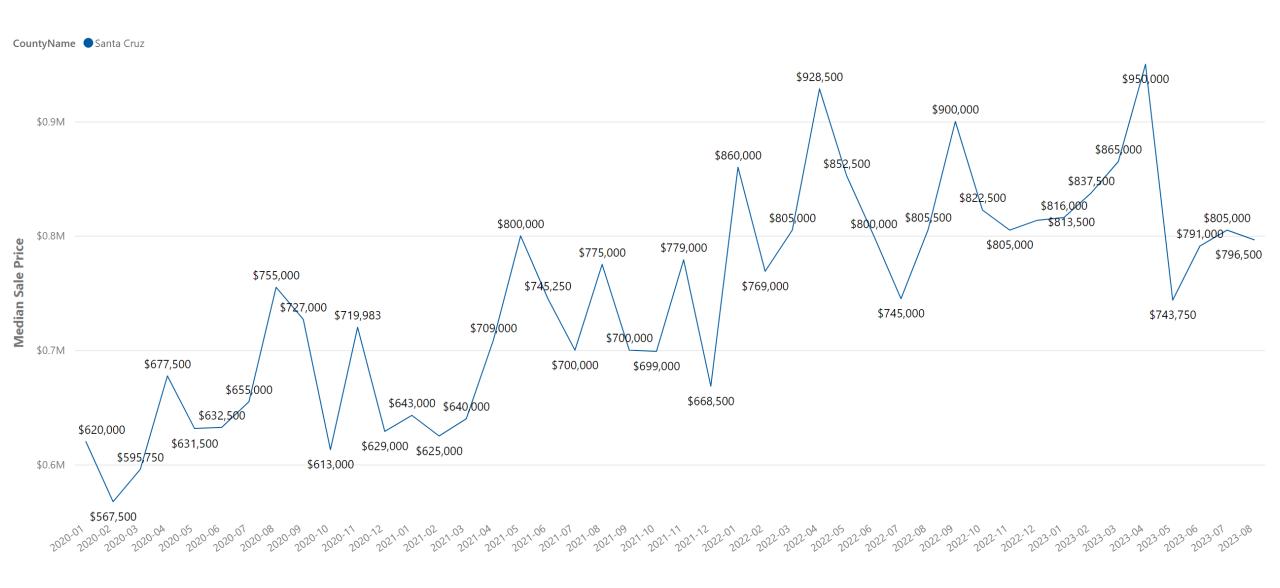

## Santa Cruz County - Median Sale Price

# **Santa Cruz County - Increased Median Price**

| City           | Median Sale Price | Median Sale Price Last Year | % Median Sale Price Change |
|----------------|-------------------|-----------------------------|----------------------------|
| Boulder Creek  | \$589,000         |                             | N/A                        |
| La Selva Beach | \$1,686,000       |                             | N/A                        |
| Scotts Valley  | \$887,500         | \$685,000                   | 30%                        |
| Capitola       | \$800,000         | \$775,000                   | 3%                         |

# **Santa Cruz County - Decreased Median Price**

| City        | Median Sale Price | Median Sale Price Last Year | % Median Sale Price Change |
|-------------|-------------------|-----------------------------|----------------------------|
| Watsonville | \$656,250         | \$712,500                   | -8%                        |
| Aptos       | \$805,000         | \$862,500                   | -7%                        |
| Santa Cruz  | \$825,000         | \$882,500                   | -7%                        |