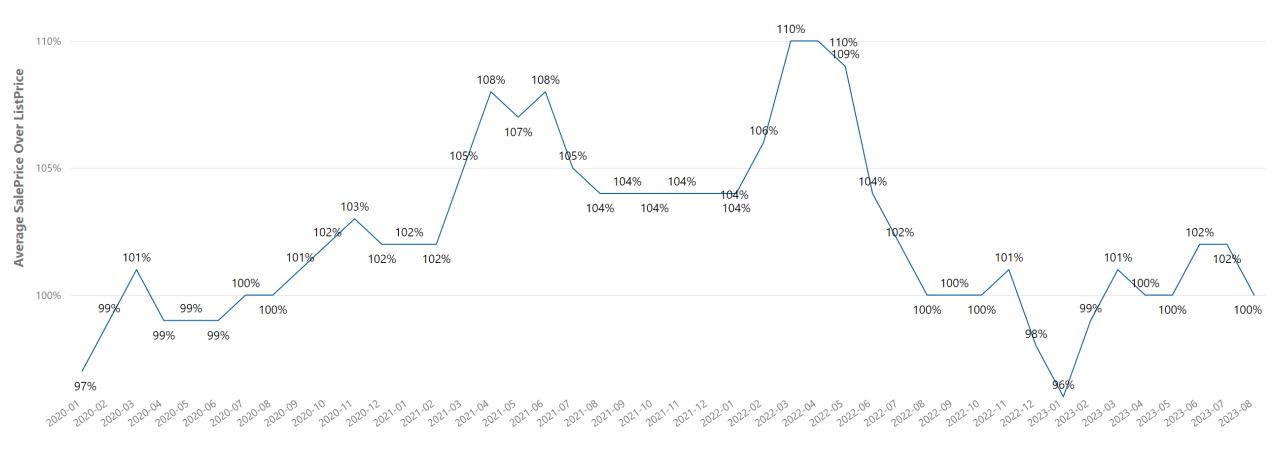

## Santa Cruz County - Average Sale Price Over List Price

CountyName Santa Cruz

# Santa Cruz County - Increased Sale To List Price

| City           | Sale Over List Price | Sale Over List Price Last Year | % Sale Over List Price Change |
|----------------|----------------------|--------------------------------|-------------------------------|
| La Selva Beach | 98%                  |                                | N/A                           |
| Watsonville    | 102%                 | 97%                            | 5%                            |
| Scotts Valley  | 100%                 | 97%                            | 3%                            |
| Ben Lomond     | 106%                 | 104%                           | 2%                            |
| Aptos          | 100%                 | 99%                            | 1%                            |
| Santa Cruz     | 102%                 | 101%                           | 1%                            |
| Felton         | 103%                 | 102%                           | 1%                            |
| Los Gatos      | 97%                  | 97%                            | 0%                            |
| Soquel         | 97%                  | 97%                            | 0%                            |

# Santa Cruz County - Decreased Sale To List Price

| City          | Sale Over List Price | Sale Over List Price Last Year | % Sale Over List Price Change |
|---------------|----------------------|--------------------------------|-------------------------------|
| Brookdale     | 97%                  | 113%                           | -14%                          |
| Capitola      | 99%                  | 107%                           | -7%                           |
| Boulder Creek | 98%                  | 103%                           | -5%                           |
| Corralitos    | 97%                  | 100%                           | -3%                           |