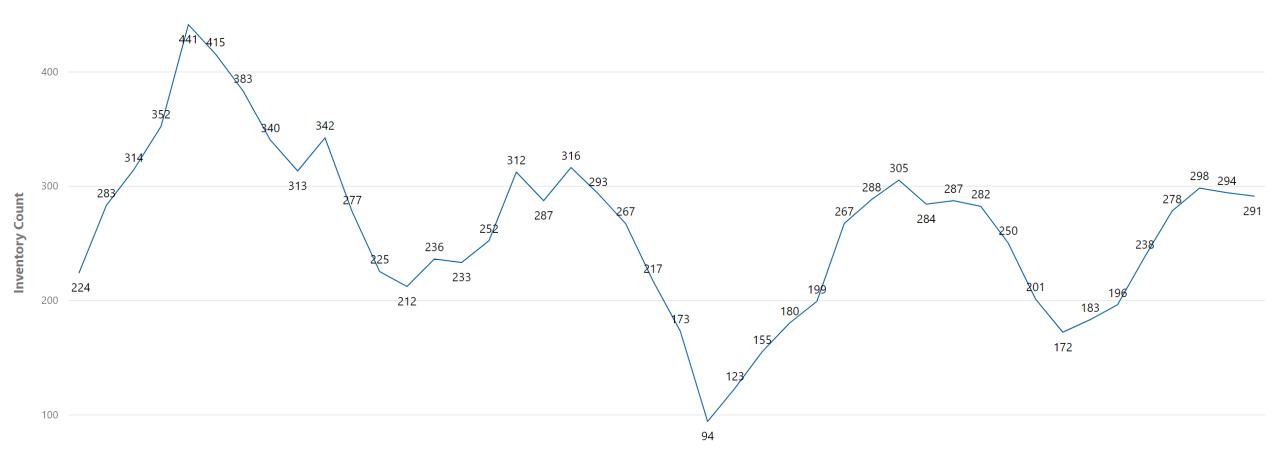

-----------------------|-----------------------|
| Boulder Creek | 1                      | 0                      | N/A                   |
| Soquel        | 1                      | 0                      | N/A                   |
| Santa Cruz    | 21                     | 15                     | 40%                   |
| Aptos         | 9                      | 7                      | 29%                   |
| Capitola      | 8                      | 7                      | 14%                   |
| Watsonville   | 10                     | 9                      | 11%                   |
| Scotts Valley | 2                      | 2                      | 0%                    |



# Santa Cruz County – New Listings Week Ending 09/02/2023





### **Santa Cruz County - Inventory**





2020 2020 2020 2020 2020 2020 2020 2020 2020 2020 2020 2020 2020 2020 2020 2020 2020 2020 2020 2020 2020 2020 2020 2020 2020 2020 2020 2020 2020 2020 2020 2020 2020 2020 2020 2020 2020 2020 2020 2020 2020 2020 2020 2020 2020 2020 2020 2020 2020 2020 2020 2020 2020 2020 2020 2020 2020 2020 2020 2020 2020 2020 2020 2020 2020 2020 2020 2020 2020 2020 2020 2020 2020 2020 2020 2020 2020 2020 2020 2020 2020 2020 2020 2020 2020 2020 2020 2020 2020 2020 2020 2020 2020 2020 2020 2020 2020 2020 2020 2020 2020 2020 2020 2020 2020 2020 2020 2020 2020 2020 2020 2020 2020 2020 2020 2020 2020 2020 2020 2020 2020 2020 2020 2020 2020 2020 2020 2020 2020 2020 2020 2020 2020 2020 2020 2020 2020 2020 2020 2020 2020 2020 2020 2020 2020 2020 2020 2020 2020 2020 2020 2020 2020 2020 2020 2020 2020 2020 2020 202