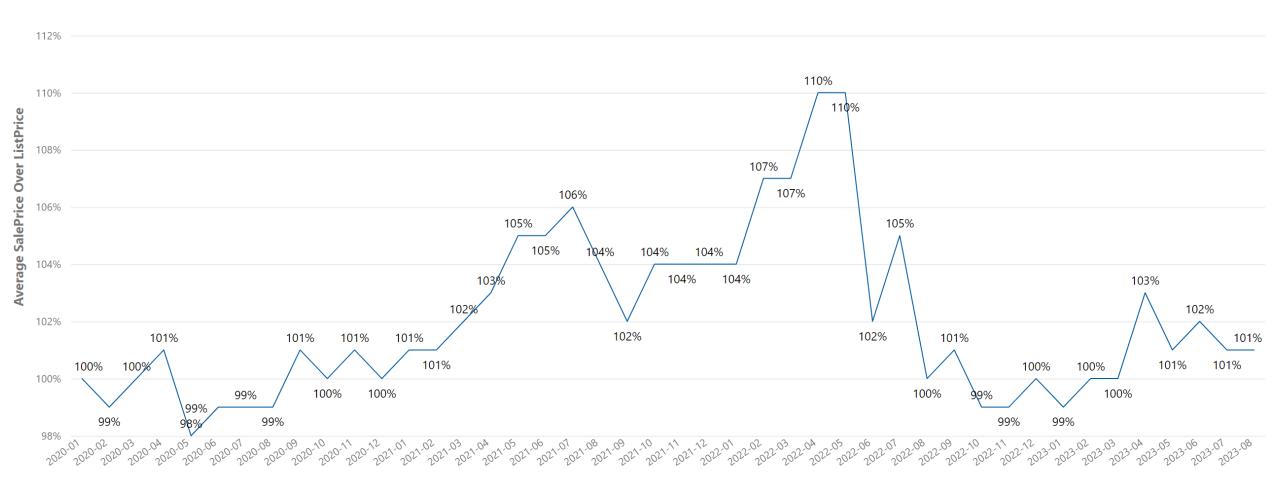

## Santa Cruz County - Average Sale Price Over List Price

CountyName Santa Cruz

# Santa Cruz County - Increased Sale To List Price

| City           | Sale Over List Price | Sale Over List Price Last Year | % Sale Over List Price Change |
|----------------|----------------------|--------------------------------|-------------------------------|
| Boulder Creek  | 98%                  |                                | N/A                           |
| La Selva Beach | 103%                 |                                | N/A                           |
| Capitola       | 103%                 | 97%                            | 6%                            |
| Santa Cruz     | 103%                 | 101%                           | 2%                            |
| Watsonville    | 99%                  | 99%                            | 0%                            |

# Santa Cruz County - Decreased Sale To List Price

| City          | Sale Over List Price | Sale Over List Price Last Year | % Sale Over List Price Change |
|---------------|----------------------|--------------------------------|-------------------------------|
| Scotts Valley | 99%                  | 106%                           | -7%                           |
| Aptos         | 95%                  | 99%                            | -4%                           |