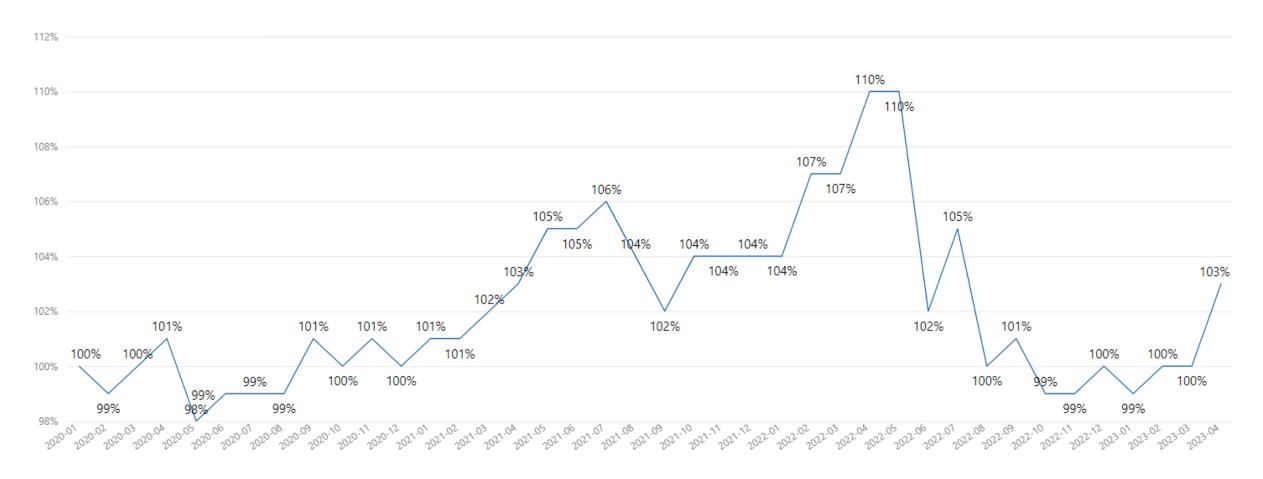

#### **Santa Cruz County - Sale to List Price Ratio**

CountyName Santa Cruz

## Santa Cruz County - Sale to List Price

| City          | Sale Over List Price | Sale Over List Price Last Year | % SP/LP Change |
|---------------|----------------------|--------------------------------|----------------|
| Capitola      | 100%                 | 95%                            | 5%             |
| Watsonville   | 97%                  | 101%                           | -4%            |
| Los Gatos     | 95%                  | 103%                           | -8%            |
| Scotts Valley | 101%                 | 110%                           | -8%            |
| Boulder Creek | 101%                 | 111%                           | -9%            |
| Aptos         | 102%                 | 113%                           | -10%           |
| Soquel        | 99%                  | 110%                           | -10%           |
| Santa Cruz    | 101%                 | 113%                           | -11%           |
| Ben Lomond    | 96%                  | 109%                           | -12%           |
| Felton        | 101%                 | 115%                           | -12%           |