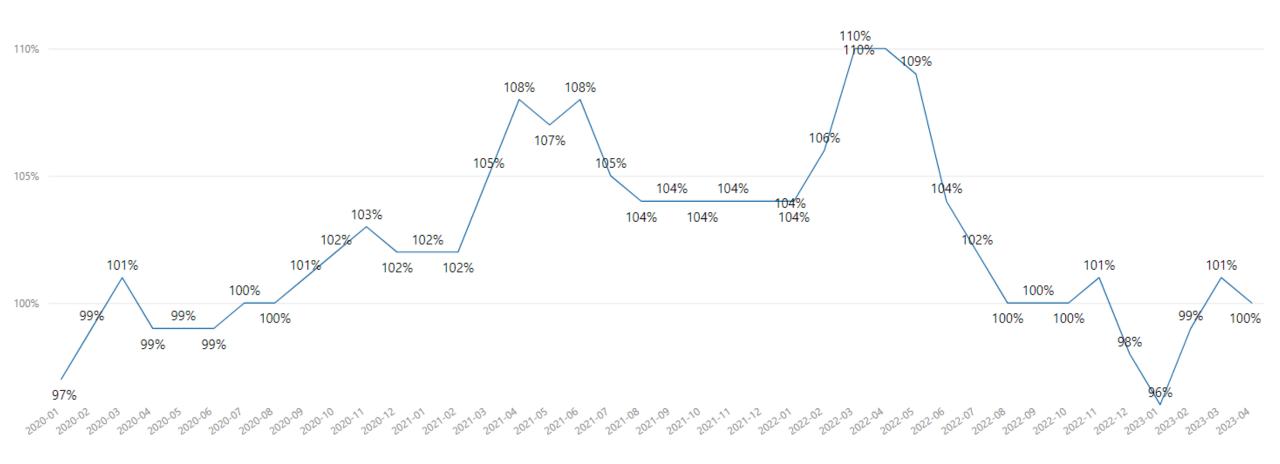

0 03 2020 03 2020 03 2020 03 2020 03 2020 03 2020 03 2020 03 2020 03 2020 03 2020 03 2020 03 2020 03 2020 03 2020 03 2020 03 2020 03 2020 03 2020 03 2020 03 2020 03 2020 03 2020 03 2020 03 2020 03 2020 03 2020 03 2020 03 2020 03 2020 03 2020 03 2020 03 2020 03 2020 03 2020 03 2020 03 2020 03 2020 03 2020 03 2020 03 2020 03 2020 03 2020 03 2020 03 2020 03 2020 03 2020 03 2020 03 2020 03 2020 03 2020 03 2020 03 2020 03 2020 03 2020 03 2020 03 2020 03 2020 03 2020 03 2020 03 2020 03 2020 03 2020 03 2020 03 2020 03 2020 03 2020 03 2020 03 2020 03 2020 03 2020 03 2020 03 2020 03 2020 03 2020 03 2020 03 2020 03 2020 03 2020 03 2020 03 2020 03 2020 03 2020 03 2020 03 2020 0



## Santa Cruz County – Inventory (CI)





#### **Santa Cruz County - Sale to List Price Ratio**

CountyName Santa Cruz





## Santa Cruz County - Sale to List Price

| City          | Sale Over List Price | Sale Over List Price Last Year | % SP/LP Change |
|---------------|----------------------|--------------------------------|----------------|
| Capitola      | 100%                 | 95%                            | 5%             |
| Watsonville   | 97%                  | 101%                           | -4%            |
| Los Gatos     | 95%                  | 103%                           | -8%            |
| Scotts Valley | 101%                 | 110%                           | -8%            |
| Boulder Creek | 101%                 | 111%                           | -9%            |
| Aptos         | 102%                 | 113%                           | -10%           |
| Soquel        | 99%