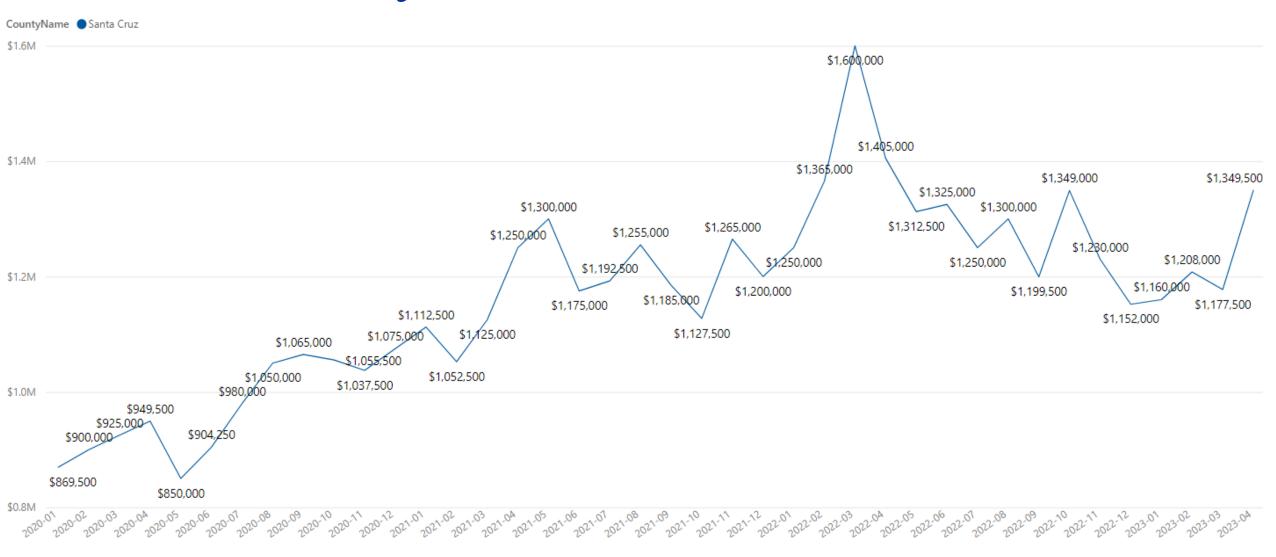

### **Santa Cruz County – Median Sale Price**





\*Data for SFR 2020-2023

## Santa Cruz County – Median Price

| City          | Median Sale Price | Median Sale Price Last Year | % Med Price Change ▼ |
|---------------|-------------------|-----------------------------|----------------------|
| Ben Lomond    | \$1,250,000       | \$880,000                   | 42%                  |
| Capitola      | \$2,250,000       | \$1,630,000                 | 38%                  |
| Boulder Creek | \$809,350         | \$754,500                   | 7%                   |
| Santa Cruz    | \$1,607,500       | \$1,600,000                 | 0%                   |
| Aptos         | \$1,625,000       | \$1,700,000                 | -4%                  |
| Soquel        | \$1,490,000       | \$1,650,000                 | -10%                 |
| Wat