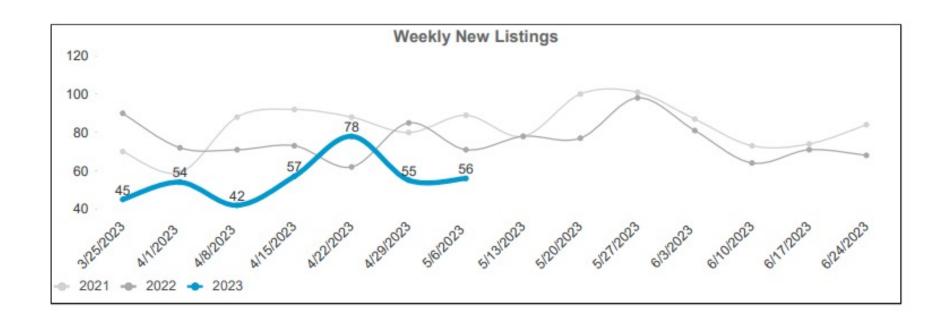

County – New Listings (CI)





## Santa Cruz County - New Listings (CI)

| City          | New Listings This Year | New Listings Last Year | % New Change |
|---------------|------------------------|------------------------|--------------|
| Santa Cruz    | 9                      | 12                     | -25%         |
| Capitola      | 3                      | 6                      | -50%         |
| Aptos         | 4                      | 8                      | -50%         |
| Watsonville   | 3                      | 7                      | -57%         |
| Scotts Valley | 2                      | 5                      | -60%         |
| Freedom       | 0                      | 1                      | -100%        |



# Santa Cruz County - New Listings Week Ending 05/06/2023





# **Santa Cruz County – Inventory**





2020 01 2020 02 2020 02 2020 02 2020 03 2020 03 2020 03 2020 03 2020 03 2020 03 2020 03 2020 03 2020 03 2020 03 2020 03 2020 03 2020 03 2020 03 2020 03 2020 03 2020 03 2020 03 2020 03 2020 03 2020 03 2020 03 2020 03 2020 03 2020 03 2020 03 2020 03 2020 03 2020 03 2020 03 2020 03 2020 03 2020 03 2020 03 2020 03 2020 03 2020 03 2020 03 2020 03 2020 03 2020 03 2020 03 2020 03 2020 03 2020 03 2020 03 2020 03 2020 03 2020 03 2020 03 2020 03 2020 03 2020 03 2020 03 2020 03 2020 03 2020 03 2020 03 2020 03 2020 03 2020 03 2020 03 2020 03 2020 03 2020 03 2020 03 2020 03 2020 03 2020 03 2020 03 2020 03 2020 03 2020 03 2020 03 2020 03 2020 03 2020 03 2020 03 2020 03 2020 03 2020 03 2020 03 2020 03 2020 03 2020 03 2020 03 2020 03 2020 03 2020 03 2020 03 202