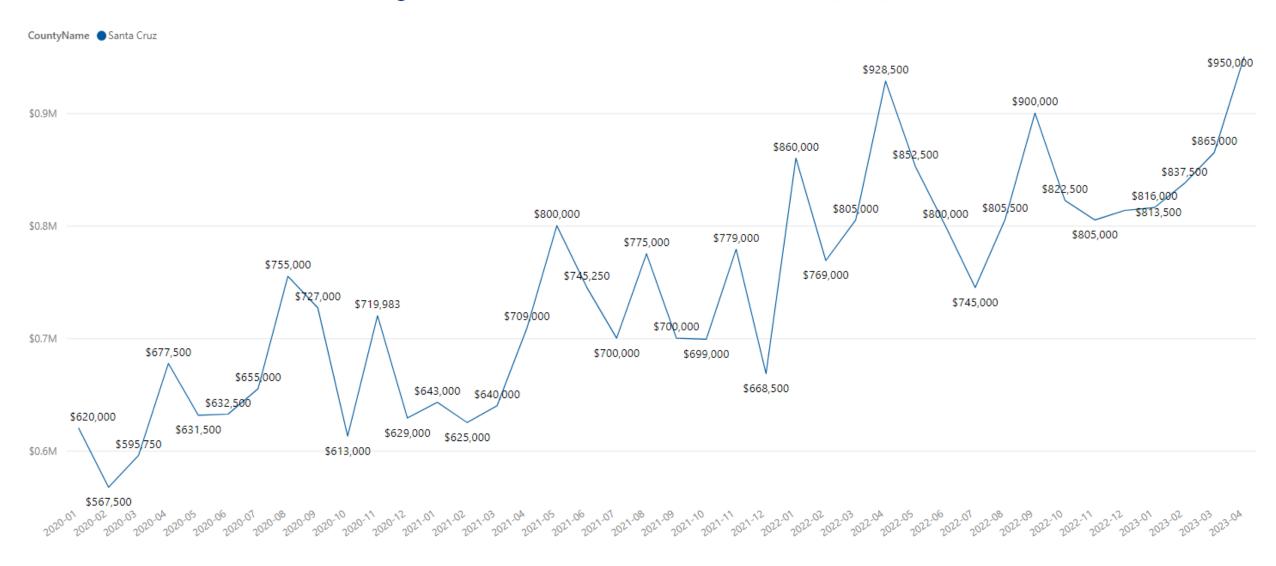

%                  |
| Boulder Creek | \$809,350         | \$754,500                   | 7%                   |
| Santa Cruz    | \$1,607,500       | \$1,600,000                 | 0%                   |
| Aptos         | \$1,625,000       | \$1,700,000                 | -4%                  |
| Soquel        | \$1,490,000       | \$1,650,000                 | -10%                 |
| Watsonville   | \$707,500         | \$840,000                   | -16%                 |
| Los Gatos     | \$1,506,500       | \$1,800,000                 | -16%                 |
| Felton        | \$1,000,000       | \$1,200,000                 | -17%                 |
| Scotts Valley | \$1,272,500       | \$1,905,000                 | -33%                 |



### Santa Cruz County – Median Sale Price (CI)





## Santa Cruz County – Median Price (CI)

| City          | Median Sale Price | Median Sale Price Last Year | % Med Price Change |
|---------------|-------------------|-----------------------------|--------------------|
| Santa Cruz    | \$970,000         | \$822,000                   | 18%                |
| Scotts Valley | \$975,000         | \$908,000                   | 7%                 |
| Capitola      | \$740,000         | \$912,000                   | -19%               |
| Watsonville   | \$690,250         | \$878,000                   | -21%               |
| Aptos         | \$875,000         | \$1,222,500                 | -28%               |



## Santa Cruz County – New Listings

CountyName Santa Cruz 173 174 2050-04 2050-05 2050-06 2050-08 2050-08 2050-10 2050-12 2051-