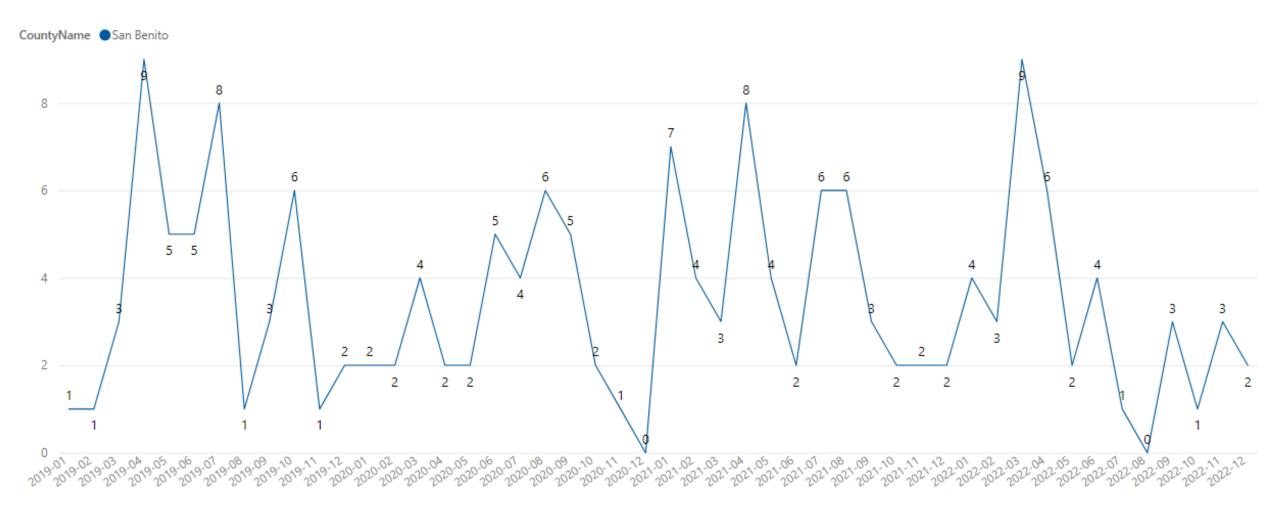

----------------------|--------------------|
| Hollister         | \$787,500         | \$693,050                        | 14%                |
| San Juan Bautista | \$1,075,000       | \$1,100,000                      | -2%                |



# San Benito County – New Listings





# San Benito County - New Listings

| City              | New Listings This Year | New Listings Last Year | % New Change |
|-------------------|------------------------|------------------------|--------------|
| Hollister         | 26                     | 20                     | 30%          |
| San Juan Bautista | 2                      | 2                      | 0%           |
| Tres Pinos        | 0                      | 2                      | -100%        |



# San Benito County – New Listings (C/T)





# San Benito County - New Listings (C/T)

| City      | New Listings This Year | New Listings Last Year | %<br>▼ | New Change |
|-----------|------------------------|------------------------|--------|------------|
| Hollister | 2                      |                        | 2      | 0%         |



# San Benito County - New Listings Week Ending 1/7/2023

Total Active Listings New Listings Changed to Pending Changed to Sold

125 0 9





### San Benito County – Inventory





# San Benito County – Inventory (C/T)







### San Benito County - Sale to List Price





### San Benito County - Sale to List Price

| City              | Sale Over List Price | Sale Over List Price Last Year | % SP/LP Change |
|-------------------|----------------------|--------------------------------|----