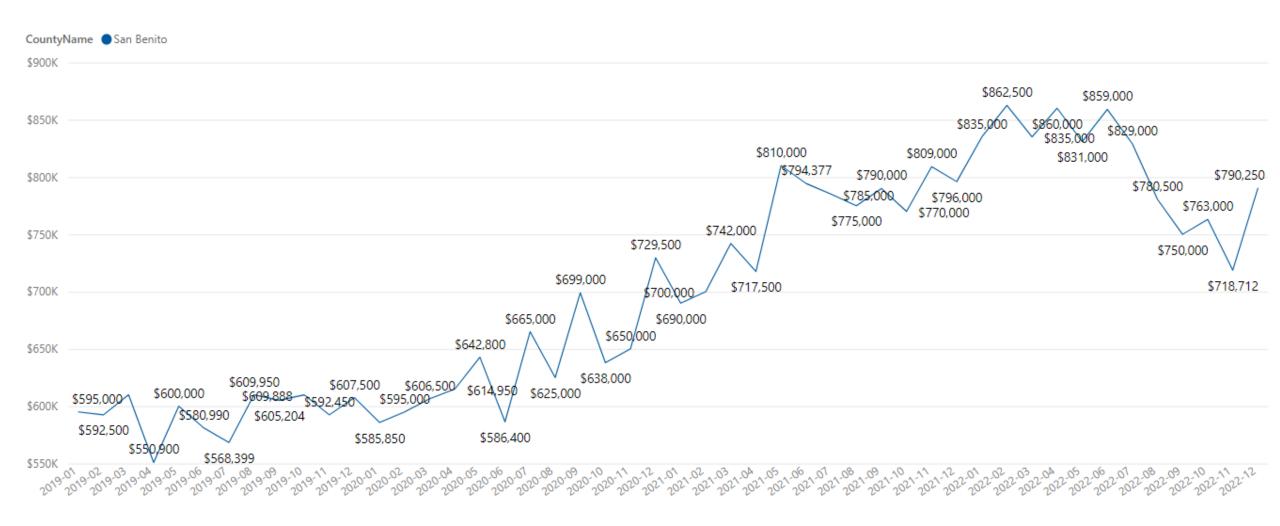

# San Benito County – Median Sale Price





### San Benito County - Median Price

| City              | Median Sale Price | Median Sale Price Last Year | % Med Price Change ▼ |
|-------------------|-------------------|-----------------------------|----------------------|
| San Juan Bautista | \$1,075,000       | \$728,750                   | 48%                  |
| Hollister         | \$787,500         | \$797,000                   | -1%                  |



# San Benito County – Median Price (MoM)

| City              | Median Sale Price | Median Sale Price Previous Month | % Med Price Change |
|-------------------|-------------------|----------------------------------|--------------------|
| Hollister         | \$787,500         | \$693,050                        | 14%                |
| San Juan Bautista | \$1,075,000