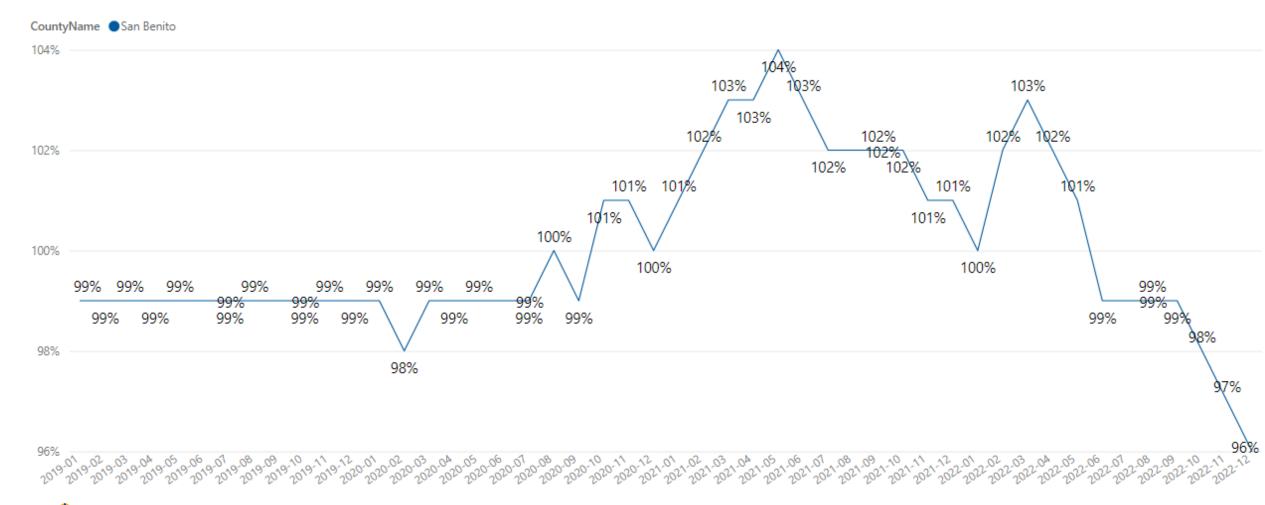

### San Benito County - Sale to List Price

### San Benito County - Sale to List Price

| City              | Sale Over List Price | Sale Over List Price Last Year | % SP/LP Change |
|-------------------|----------------------|--------------------------------|----------------|
| Hollister         | 97%                  | 101%                           | -4%            |
| San Juan Bautista | 91%                  | 101%                           | -10%           |