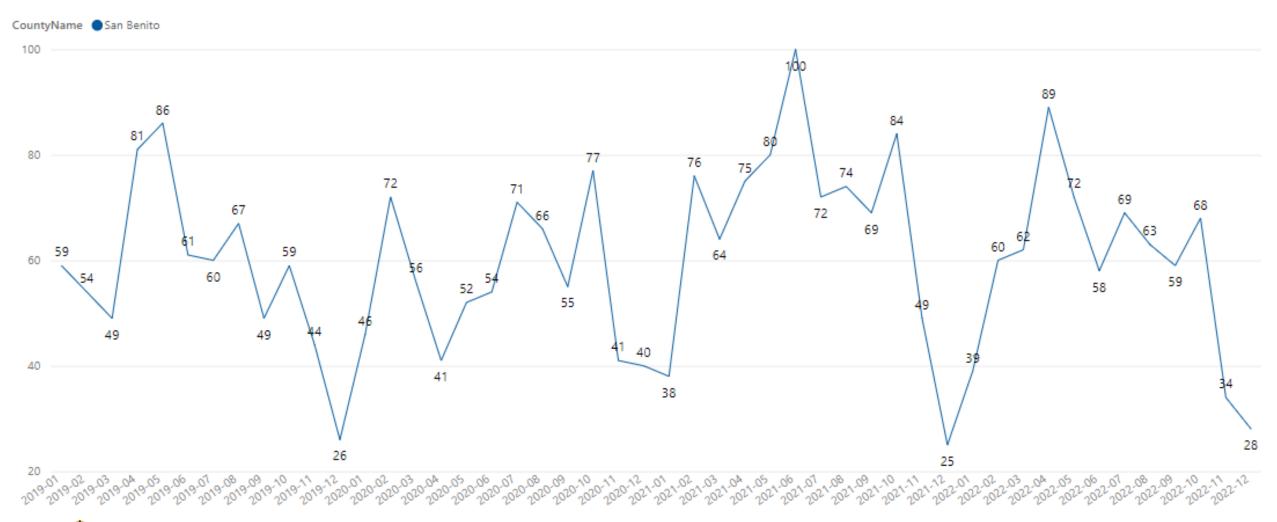

ice Last Year | % Med Price Change ▼ |
|-------------------|-------------------|-----------------------------|----------------------|
| San Juan Bautista | \$1,075,000       | \$728,750                   | 48%                  |
| Hollister         | \$787,500         | \$797,000                   | -1%                  |



# San Benito County – Median Price (MoM)

| City              | Median Sale Price | Median Sale Price Previous Month | % Med Price Change |
|-------------------|-------------------|----------------------------------|--------------------|
| Hollister         | \$787,500         | \$693,050                        | 14%                |
| San Juan Bautista | \$1,075,000       | \$1,100,000                      | -2%                |



# San Benito County – New Listings





# San Benito County - New Listings

| City              | New Listings This Year | New Listings Last Year | % New Change |
|-------------------|------------------------|------------------------|--------------|
| Hollister         | 26                     | 20                     | 30%          |
| San Juan Bautista | 2                      | 2                      | 0%           |
| Tres Pinos        | 0                      | 2                      | -100%        |



# San Benito County – New Listings (C/T)





# San Benito County - New Listings (C/T)

| City      | New Listings This Year | New Listings Last Year | %<br>▼ | New Change |
|-----------|------------------------|------------------------|--------|------------|
| Hollister | 2                      |