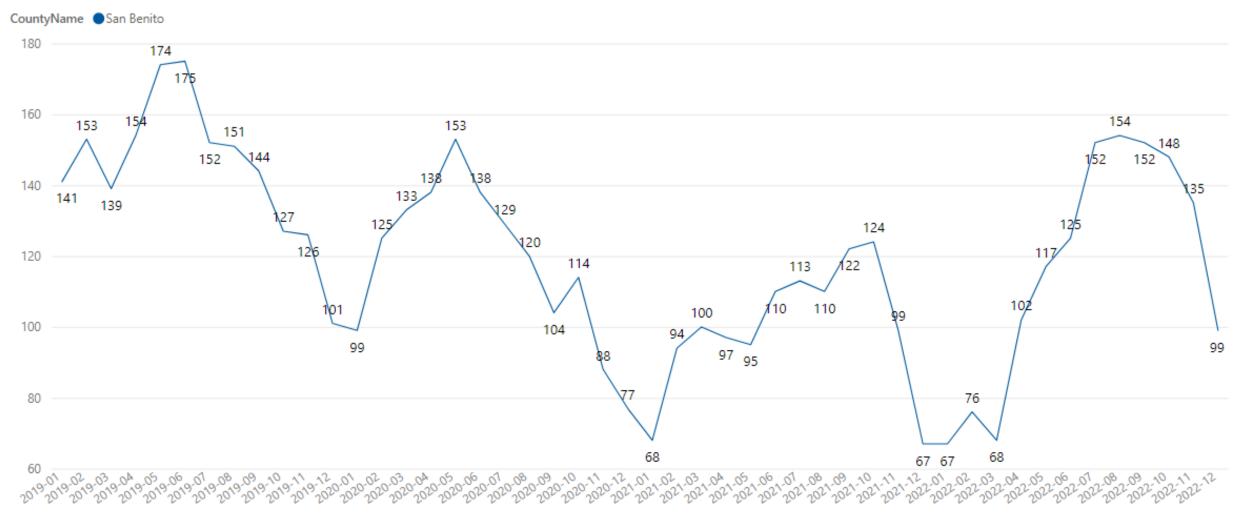

---------|
| Hollister         | 26                     | 20                     | 30%          |
| San Juan Bautista | 2                      | 2                      | 0%           |
| Tres Pinos        | 0                      | 2                      | -100%        |



# San Benito County – New Listings (C/T)





# San Benito County - New Listings (C/T)

| City      | New Listings This Year | New Listings Last Year | %<br>▼ | New Change |
|-----------|------------------------|------------------------|--------|------------|
| Hollister | 2                      |                        | 2      | 0%         |



# San Benito County - New Listings Week Ending 1/7/2023

Total Active Listings New Listings Changed to Pending Changed to Sold

125 0 9





### San Benito County – Inventory





# San Benito County – Inventory (C/T)







### San Benito County - Sale to List Price





### San Benito County - Sale to List Price

| City              | Sale Over List Price | Sale Over List Price Last Year | % SP/LP Change |
|-------------------|----------------------|--------------------------------|----------------|
| Hollister         | 97%                  | 101%                           | -4%            |
| San Juan Bautista | 91%                  | 101%                           | -10%           |