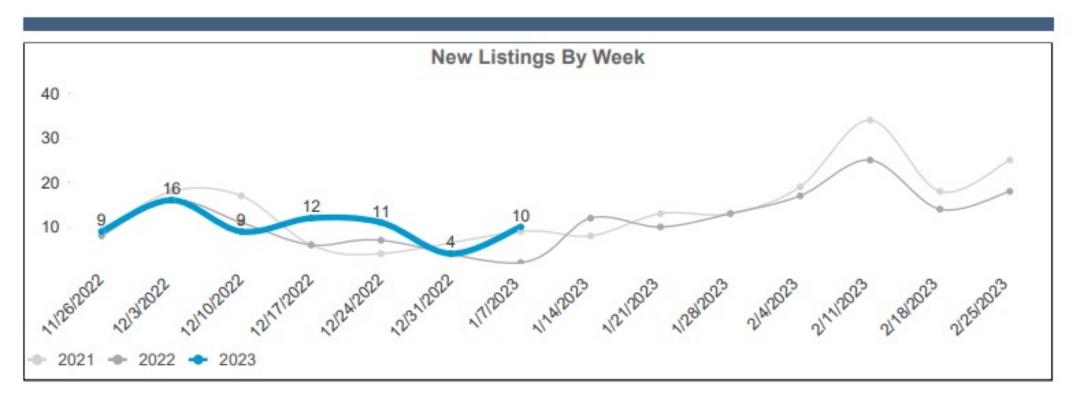

# San Benito County – New Listings

# San Benito County - New Listings Week Ending 1/7/2023

Total Active Listings New Listings Changed to Pending Changed to Sold

125 0 9