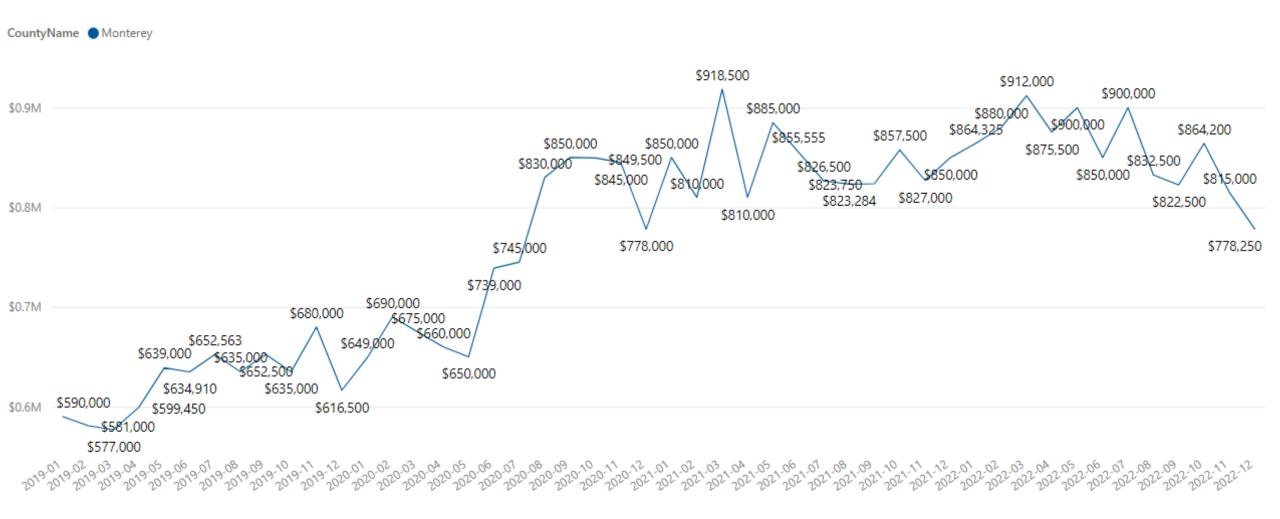

#### Monterey County – Median Sale Price

Data as of 01/08/2023 \*Data for SFH 2019-2022