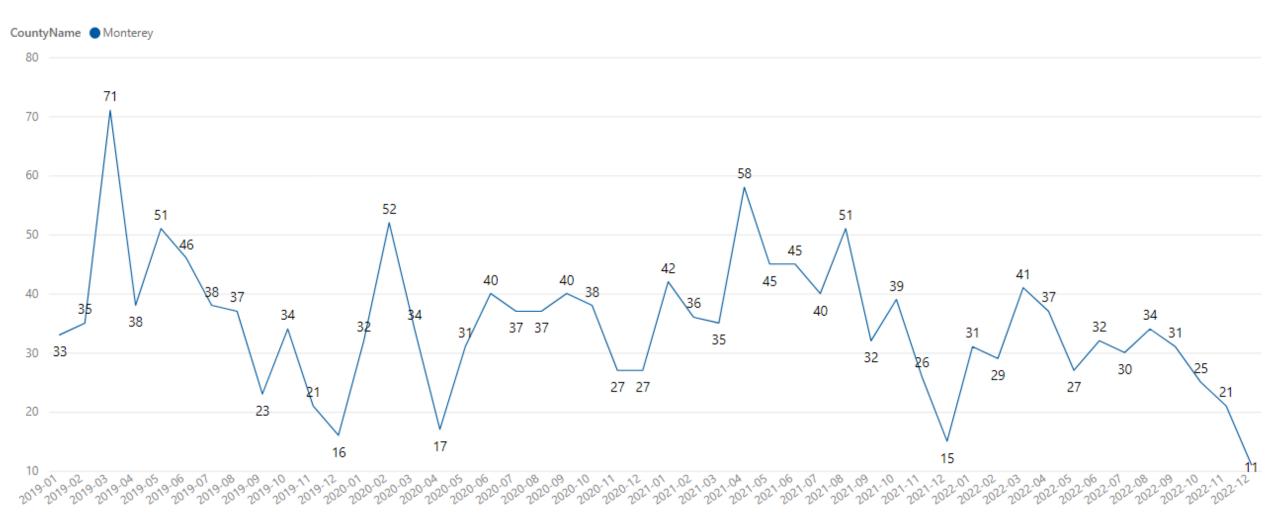

|
| Marina        | 3                      | 9                      | -67%         |
| Monterey      | 6                      | 15                     | -60%         |
| King City     | 3                      | 6                      | -50%         |
| Carmel        | 8                      | 15                     | -47%         |
| Salinas       | 26                     | 45                     | -42%         |
| Aromas        | 2                      | 3                      | -33%         |
| Pacific Grove | 4                      | 5                      | -20%         |
| Pebble Beach  | 4                      | 5                      | -20%         |
| Seaside       | 8                      | 10                     | -20%         |



## Monterey County - New Listings (C/T)





## Monterey County - New Listings (C/T)

| City      | New Listings This Year | New Listings Last Year | %<br>~ | New Change |
|-----------|------------------------|------------------------|--------|------------|
| Salinas   |                        | 5                      | 2      | 150%       |
| King City |                        | 2                      | 1      | 100%       |
| Marina    |                        | 1                      | 1      | 0%         |
| Monterey  |                        | 3                      | 4      | -25%       |



## Monterey County - New Listings Week Ending 1/7/2023

Total Active Listings New Listings Changed to Pending Changed to Sold S17 31 9 28





### **Monterey County – Inventory**





## Monterey County - Inventory (C/T)





### Monter