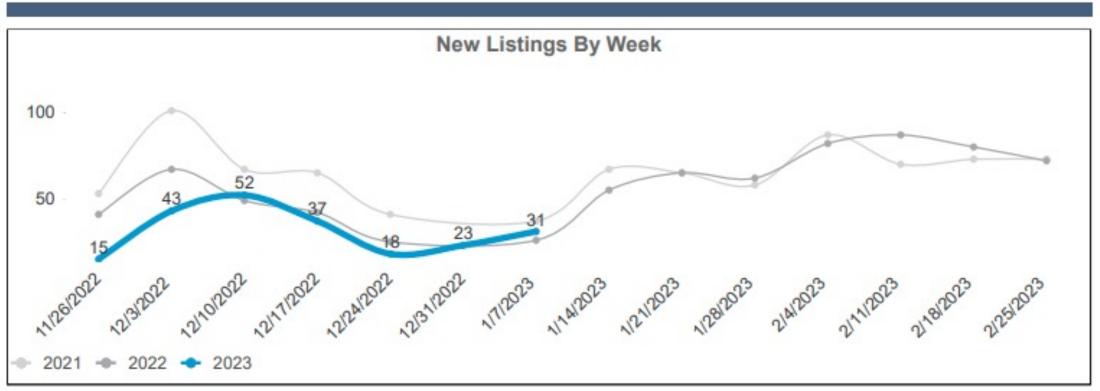

## Monterey County - New Listings

## Monterey County - New Listings Week Ending 1/7/2023

Total Active Listings New Listings Changed to Pending Changed to Sold S17 31 9 28