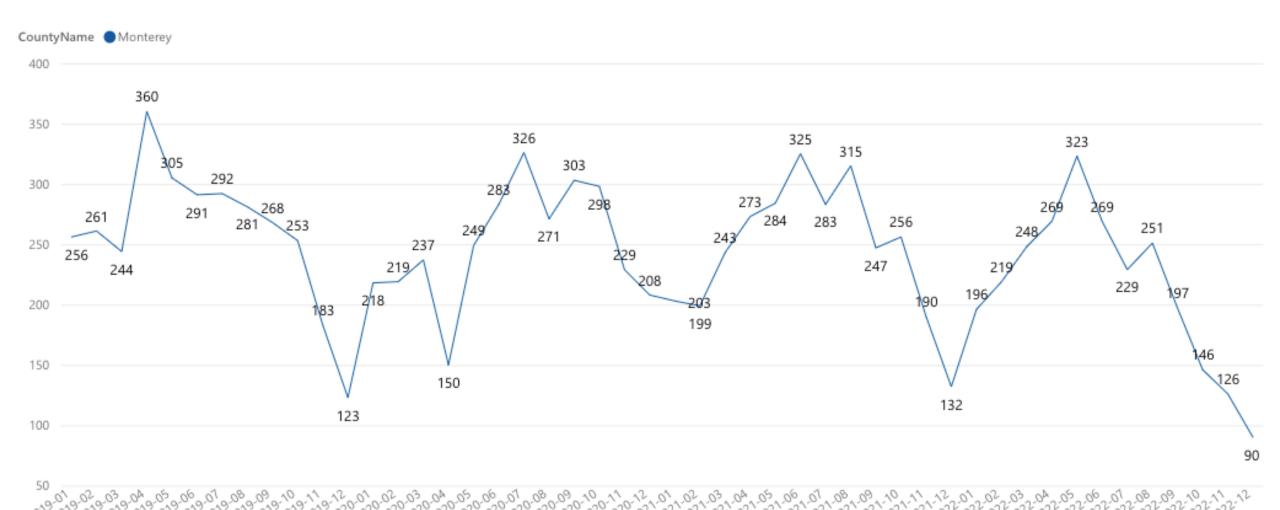

$694,500         | \$725,000                   | -4%                |
| Soledad       | \$570,000         | \$582,500                   | -2%                |
| Del Rey Oaks  | \$835,000         | \$850,000                   | -2%                |



### Monterey County - Median Sale Price (C/T)





# Monterey County - Median Price (C/T)

| City     | Median Sale Price | Median Sale Price Last Year | % Med Price Change |
|----------|-------------------|-----------------------------|--------------------|
| Carmel   | \$970,500         | \$860,000                   | 13%                |
| Monterey | \$694,500         | \$592,500                   | 17%                |
| Salinas  | \$362,500         | \$302,500                   | 20%                |



## Monterey County - New Listings





### **Monterey County - Increased New Listings**

| City          | New Listings This Year |   | New Listings Last Year |   | % New Change |
|---------------|------------------------|---|------------------------|---|--------------|
| Carmel Valley |                        | 8 |                        | 2 | 300%         |
| East Garrison |                        | 3 |                        | 1 | 200%         |
| Soledad       |                        | 6 |                        | 2 | 200%         |
| Big Sur       |                        | 1 |                        | 1 | 0%           |
| Castroville   |                        | 1 |                        | 1 | 0%           |
| Gonzales      |                        | 1 |                        | 1 | 0%           |
| Greenfield    |