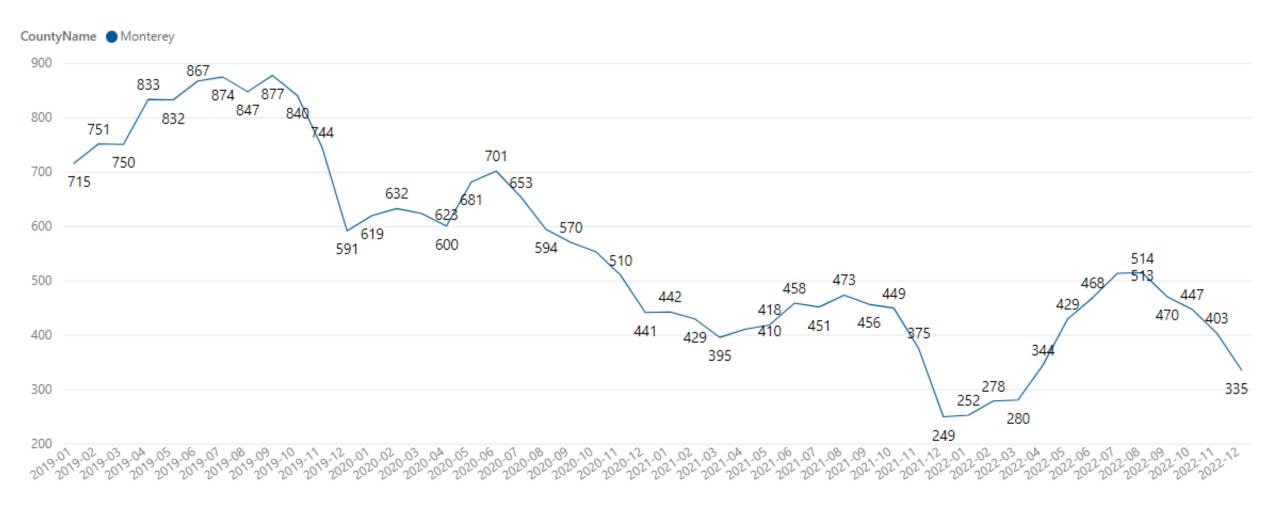

#### Monterey County – Median Sale Price

Data as of 01/08/2023 \*Data for SFH 2019-2022