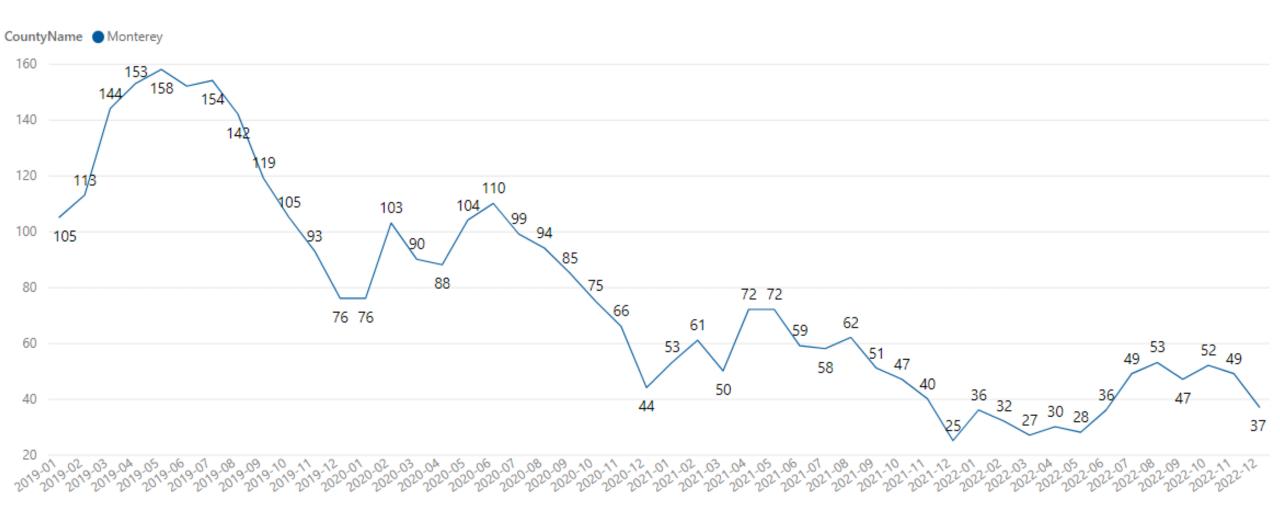

stings (C/T)





## Monterey County - New Listings (C/T)

| City      | New Listings This Year | New Listings Last Year | %<br>~ | New Change |
|-----------|------------------------|------------------------|--------|------------|
| Salinas   |                        | 5                      | 2      | 150%       |
| King City |                        | 2                      | 1      | 100%       |
| Marina    |                        | 1                      | 1      | 0%         |
| Monterey  |                        | 3                      | 4      | -25%       |



## Monterey County - New Listings Week Ending 1/7/2023

Total Active Listings New Listings Changed to Pending Changed to Sold S17 31 9 28





### **Monterey County – Inventory**





## Monterey County - Inventory (C/T)





### Monterey County – Sale to List Price





### Monterey County - Increased Sale to List Price

| City         | Sale Over List Price | Sale Over List Price Last Year | % SP/LP Change |
|--------------|----------------------|--------------------------------|----------------|
| Del Rey Oaks | 100%                 | 98%                            | 2%             |
| Aromas       | 94%                  | 94%                            | 0%             |
| Royal Oaks   | 98%                  | 98%                            | 0%             |
| Seaside      | 101%                 | 101%                           | 0%             |



### Monterey County - Decreased Sale to List Price

| City          | Sale Over List Price | Sale Over List Price Last Year | % SP/LP Change |
|-----------