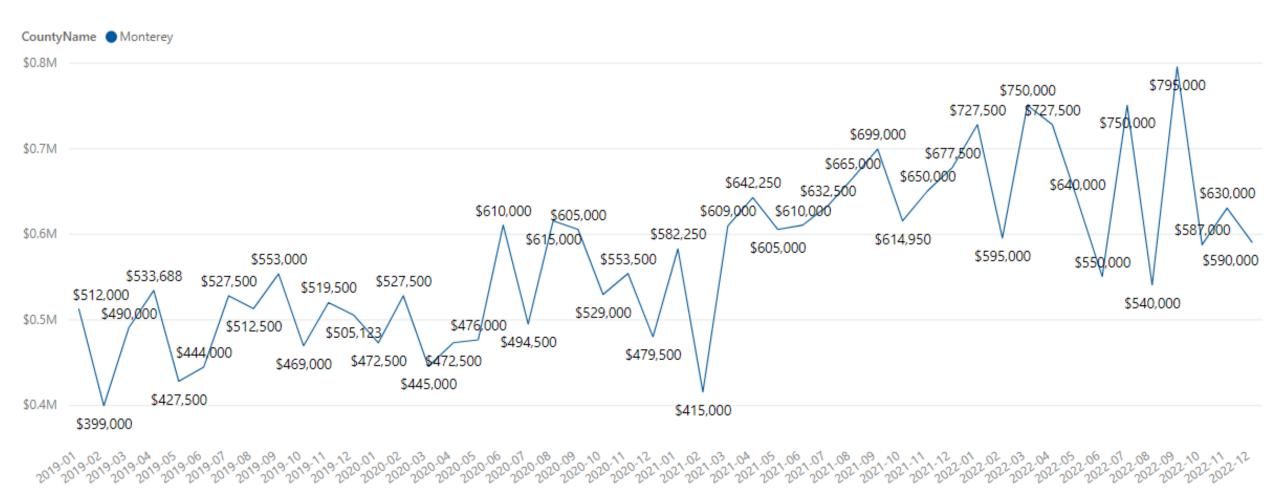

### Monterey County - Median Sale Price (C/T)

# Monterey County - Median Price (C/T)

| City     | Median Sale Price | Median Sale Price Last Year | % Med Price Change |
|----------|-------------------|-----------------------------|--------------------|
| Carmel   | \$970,500         | \$860,000                   | 13%                |
| Monterey | \$694,500         | \$592,500                   | 17%                |
| Salinas  | \$362,500         | \$302,500                   | 20%                |