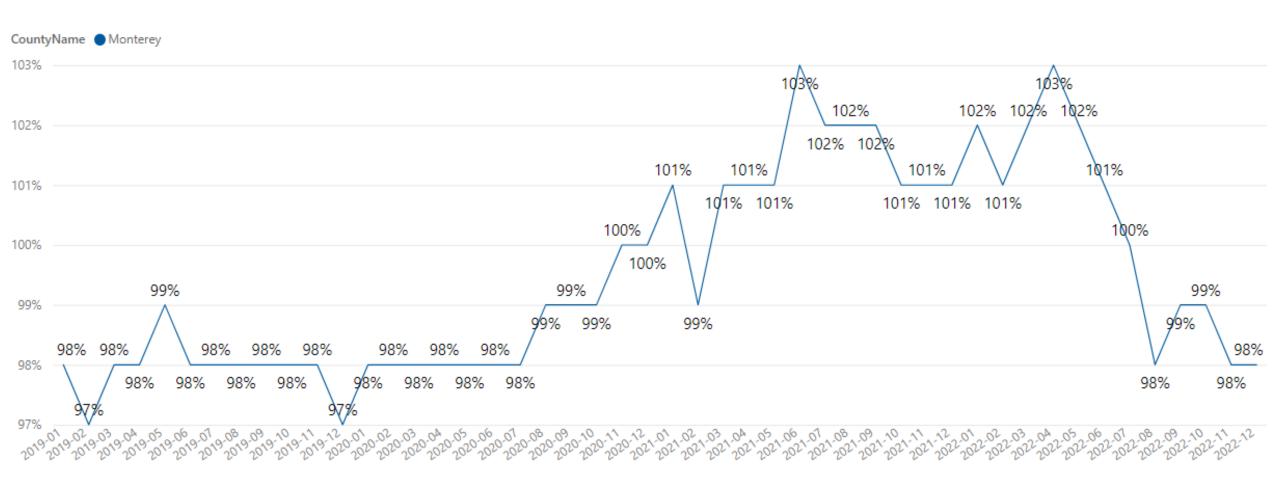

tings (C/T)

| City      | New Listings This Year | New Listings Last Year | %<br>~ | New Change |
|-----------|------------------------|------------------------|--------|------------|
| Salinas   |                        | 5                      | 2      | 150%       |
| King City |                        | 2                      | 1      | 100%       |
| Marina    |                        | 1                      | 1      | 0%         |
| Monterey  |                        | 3                      | 4      | -25%       |



## Monterey County - New Listings Week Ending 1/7/2023

Total Active Listings New Listings Changed to Pending Changed to Sold S17 31 9 28





### **Monterey County – Inventory**





## Monterey County - Inventory (C/T)





### Monterey County – Sale to List Price





### Monterey County - Increased Sale to List Price

| City         | Sale Over List Price | Sale Over List Price Last Year | % SP/LP Change |
|--------------|----------------------|--------------------------------|----------------|
| Del Rey Oaks | 100%                 | 98%                            | 2%             |
| Aromas       | 94%                  | 94%                            | 0%             |
| Royal Oaks   | 98%                  | 98%                            | 0%             |
| Seaside      | 101%                 | 101%                           | 0%             |



### Monterey County - Decreased Sale to List Price

| City          | Sale Over List Price | Sale Over List Price Last Year | % SP/LP Change |
|---------------|----------------------|------------------