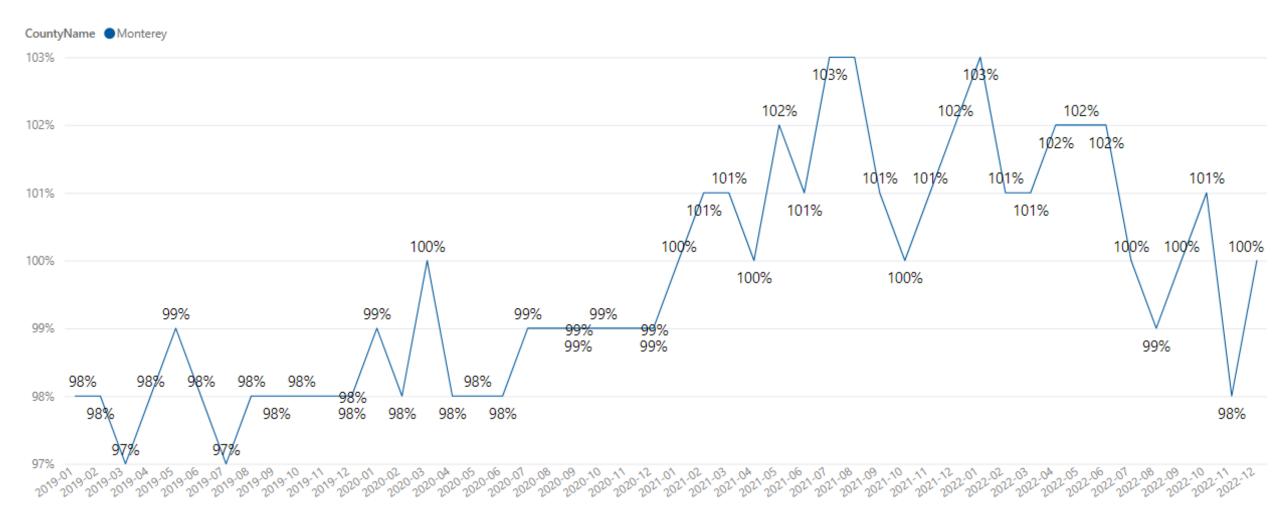

| -4%            |
| Soledad       | 99%                  | 103%                           | -4%            |
| Greenfield    | 100%                 | 104%                           | -4%            |
| Carmel Valley | 95%                  | 98%                            | -3%            |
| Pebble Beach  | 94%                  | 96%                            | -2%            |
| Marina        | 99%                  | 101%                           | -2%            |
| Salinas       | 99%                  | 101%                           | -2%            |
| King City     | 100%                 | 102%                           | -2%            |
| Pacific Grove | 98%                  | 99%                            | -1%            |



## Monterey County – Sale to List Price (C/T)





## Monterey County - Sale to List Price (C/T)

| City     | Sale Over List Price | Sale Over List Price Last Year | % SP/LP Change |
|----------|----------------------|--------------------------------|----------------|
| Carmel   | 102%                 | 99%                            | 3%             |
| Salinas  | 100%                 | 100%                           | 0%             |
| Monterey | 100%                 | 107%                           | -7%            |