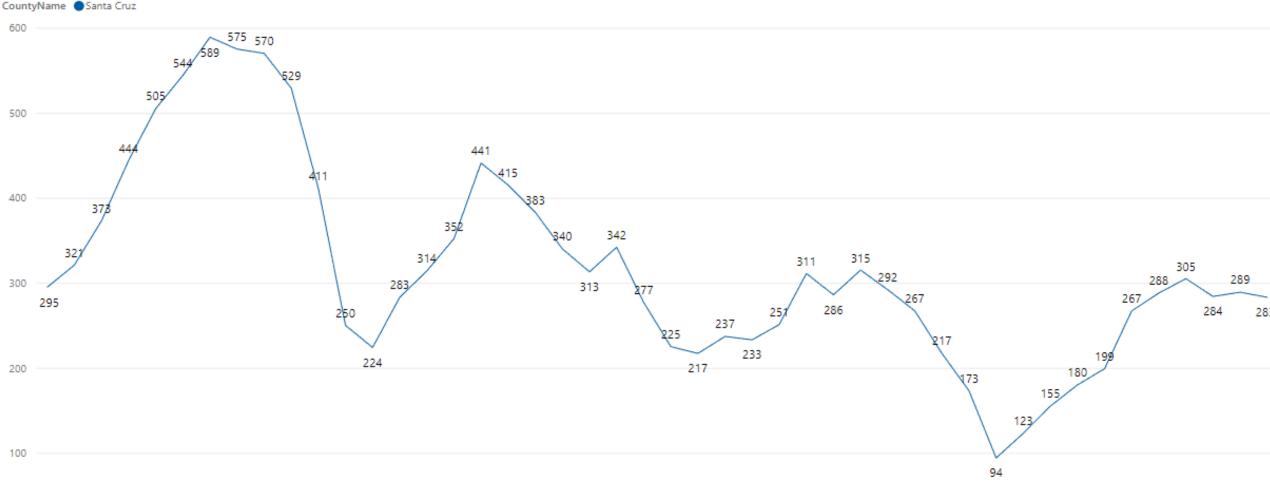

st Year | % New Change |
|----------------|------------------------|------------------------|--------------|
| Scotts Valley  | 3                      | 2                      | 50%          |
| Watsonville    | 9                      | 6                      | 50%          |
| La Selva Beach | 1                      | 1                      | 0%           |
| Aptos          | 4                      | 4                      | 0%           |
| Capitola       | 4                      | 5                      | -20%         |
| Santa Cruz     | 4                      | 11                     | -64%         |



#### Santa Cruz County – New Listings Week Ending 11/05/22

Total Active Listings New Listings Changed to Pending Changed to Sold 445 44 18 32





#### Santa Cruz County – Inventory





# Santa Cruz County – Inventory (C/T)



#### Santa Cruz County – Sale Price to List Price

CountyName Santa Cruz



# Santa Cruz County – Sale to List Price

| City          | Sale Over List Price | Sale Over List Price Last Year | % SP/LP Change |
|---------------|----------------------|--------------------------------|----------------|
| Capitola      | 102%                 | 94%                            | 9%             |
| Ben Lomond    | 104%                 | 102%                           | 2%             |
| Boulder Creek | 103%                 | 103%                           | 0%             |
| Felton        | 101%                 | 103%                           | -2%            |
| Scotts Valley | 99%                  | 102%                           | -3%            |