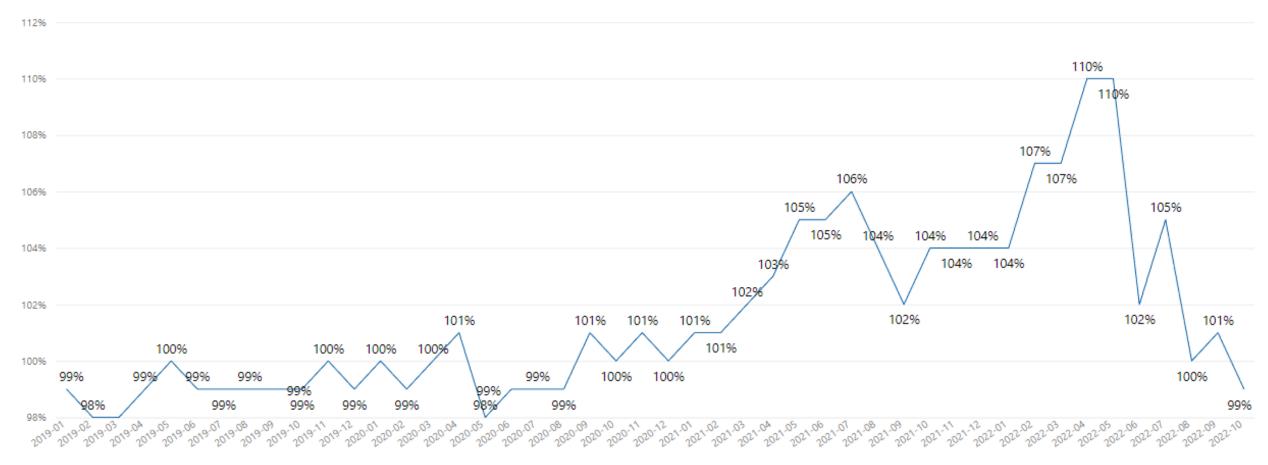

#### Santa Cruz County - Sale to List Price (C/T)

CountyName Santa Cruz

#### Santa Cruz County – Sale to List Price (C/T)

| City        | Sale Over List Price | Sale Over List Price Last Year | % SP/LP Change |
|-------------|----------------------|--------------------------------|----------------|
| Soquel      | 105%                 | 99%                            | 6%             |
| Capitola    | 99%                  | 102%                           | -3%            |
| Watsonville | 100%                 | 105%                           | -5%            |
| Aptos       | 99%                  | 104%                           | -5%            |
| Santa Cruz  | 99%                  | 105%                           | -6%            |