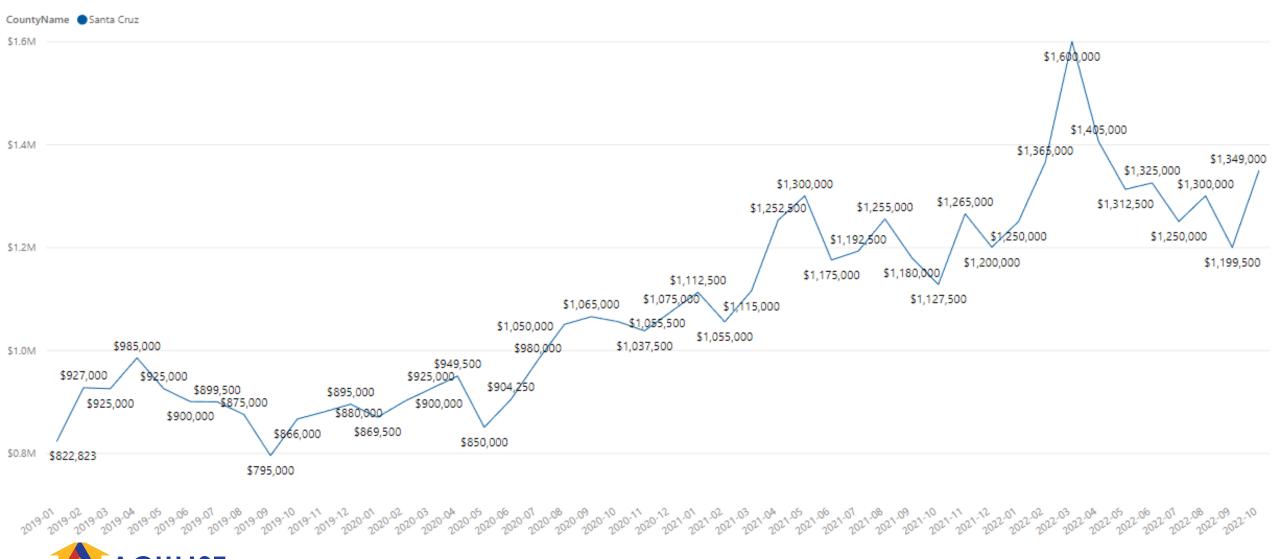

#### Santa Cruz County – Median Price

# Santa Cruz County – Median Price

| City           | Median Sale Price | Median Sale Price Last Year | % Med Price Change ▼ |
|----------------|-------------------|-----------------------------|----------------------|
| La Selva Beach | \$1,730,000       | \$1,250,000                 | 38%                  |
| Brookdale      | \$985,000         | \$780,000                   | 26%                  |
| Scotts Valley  | \$1,587,500       | \$1,265,000                 | 25%                  |
| Felton         | \$827,500         | \$773,000                   | 7%                   |
| Santa Cruz     | \$1,450,000       | \$1,395,000                 | 4%                   |
| Capitola       | \$1,675,000       | \$1,632,190                 | 3%                   |
| Aptos          | \$1,450,000       | \$1,450,000                 | 0%                   |
| Boulder Creek  | \$800,000         | \$830,000                   | -4%                  |
| Watsonville    | \$695,000         | \$755,000                   | -8%                  |
| Los Gatos      | \$1,450,000       | \$1,700,000                 | -15%                 |
| Soquel         | \$1,425,000       | \$1,775,000                 | -20%                 |