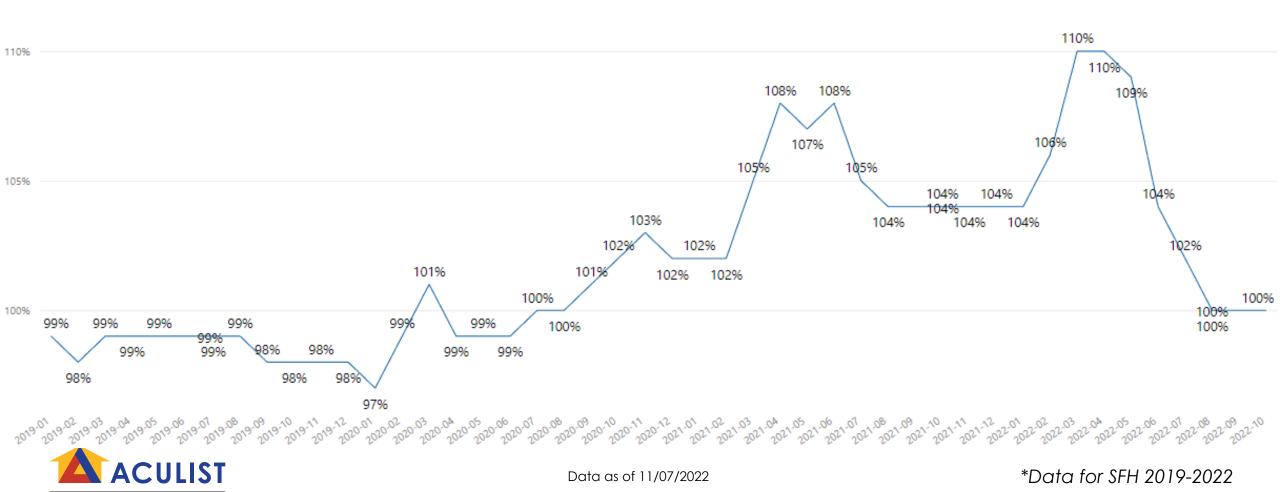

#### Santa Cruz County – Sale Price to List Price

CountyName Santa Cruz

# Santa Cruz County – Sale to List Price

| City          | Sale Over List Price | Sale Over List Price Last Year | % SP/LP Change |
|---------------|----------------------|--------------------------------|----------------|
| Capitola      | 102%                 | 94%                            | 9%             |
| Ben Lomond    | 104%                 | 102%                           | 2%             |
| Boulder Creek | 103%                 | 103%                           | 0%             |
| Felton        | 101%                 | 103%                           | -2%            |
| Scotts Valley | 99%                  | 102%                           | -3%            |
| Brookdale     | 100%                 | 104%                           | -4%            |
| Santa Cruz    | 100%                 | 104%                           | -4%            |
| Los Gatos     | 94%                  | 98%                            | -4%            |
| Watsonville   | 101%                 | 106%                           | -5%            |
| Aptos         | 98%                  | 106%                           | -8%            |
| Soquel        | 97%                  | 109%                           | -11%           |