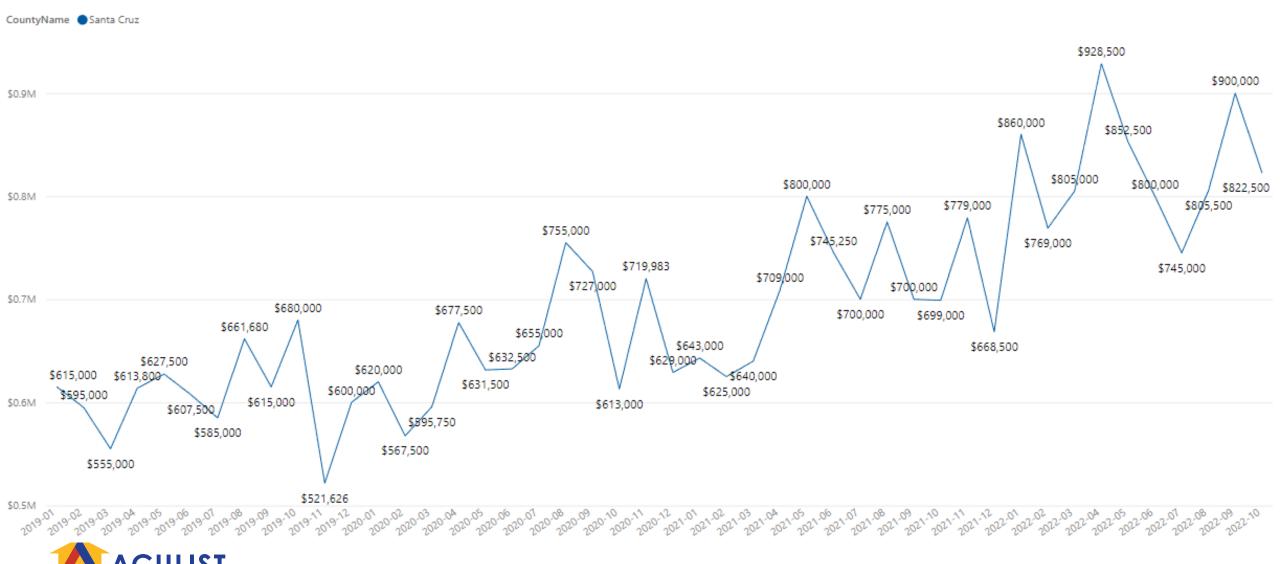

# Santa Cruz County – Median Price (C/T)

# Santa Cruz County – Median Price (C/T)

| City        | Median Sale Price | Median Sale Price Last Year | % Med Price Change |
|-------------|-------------------|-----------------------------|--------------------|
| Watsonville | \$967,500         | \$590,500                   | 64%                |
| Soquel      | \$945,000         | \$685,000                   | 38%                |
| Aptos       | \$1,100,000       | \$875,000                   | 26%                |
| Capitola    | \$690,000         | \$657,500                   | 5%                 |
| Santa Cruz  | \$726,000         | \$885,000                   | -18%               |