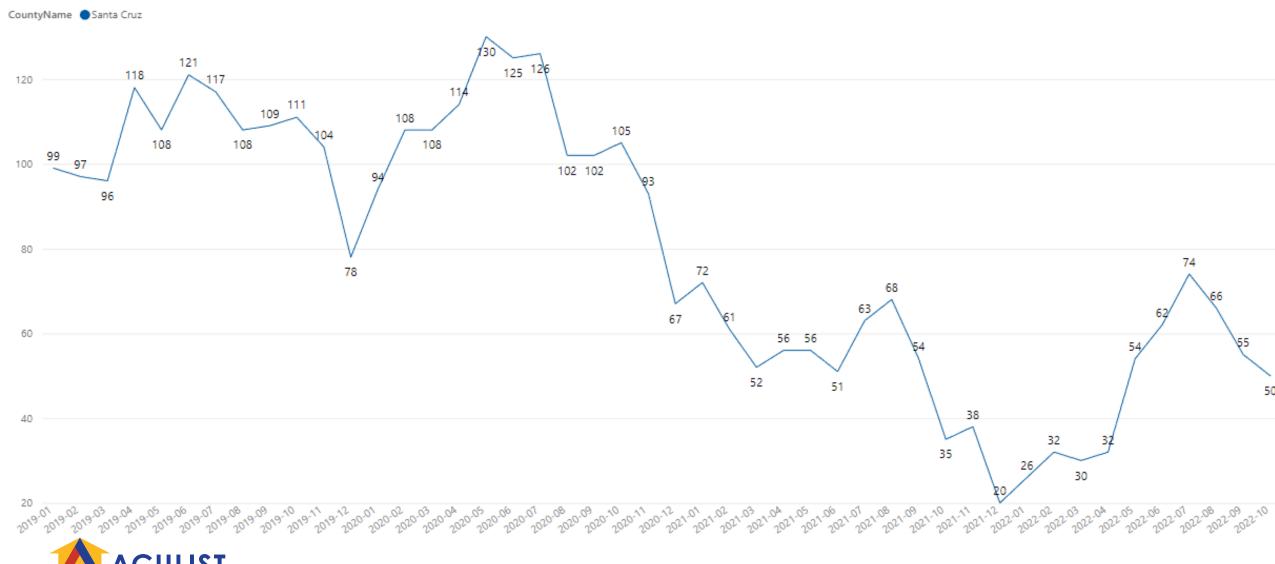

#### Santa Cruz County – Sale Price to List Price

CountyName Santa Cruz

# Santa Cruz County – Sale to List Price

| City          | Sale Over List Price | Sale Over List Price Last Year | % SP/LP Change |
|---------------|----------------------|--------------------------------|----------------|
| Capitola      | 102%                 | 94%                            | 9%             |
| Ben Lomond    | 104%                 | 102%                           | 2%             |
| Boulder Creek | 103%                 | 103%                           | 0%             |
| Felton        | 101%                 | 103%                           | -2%            |
| Scotts Valley | 99%                  | 102%                           | -3%            |
| Brookdale     | 100%                 | 104%                           | -4%            |
| Santa Cruz    | 100%                 | 104%                           | -4%            |
| Los Gatos     | 94%                  | 98%                            | -4%            |
| Watsonville   | 101%                 | 106%                           | -5%            |
| Aptos         | 98%                  | 106%                           | -8%            |
| Soquel        | 97%                  | 109%                           | -11%           |