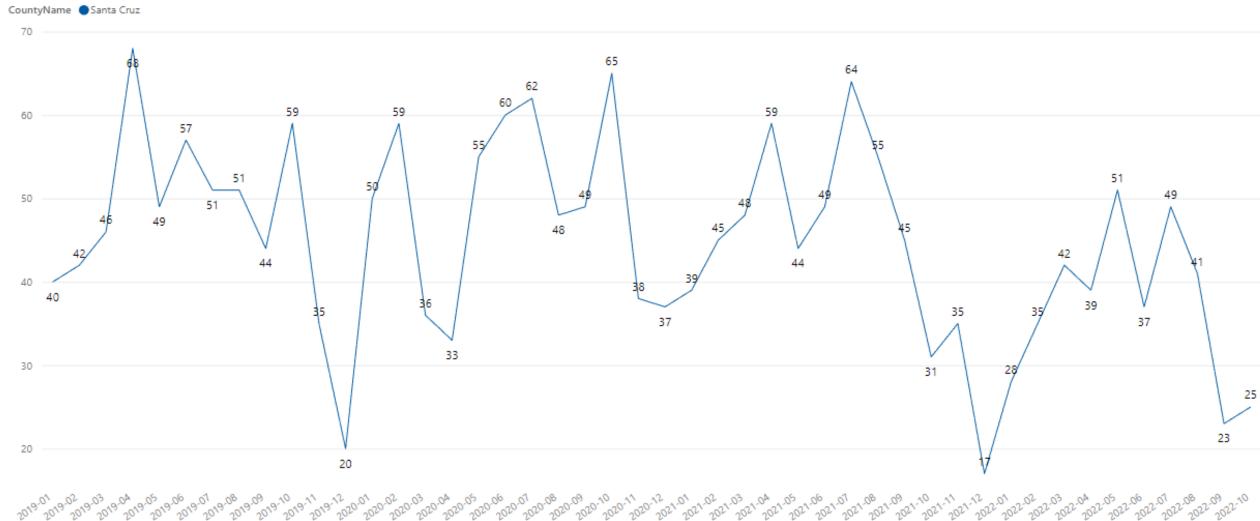

#### Santa Cruz County – Median Price

# Santa Cruz County – Median Price

| City           | Median Sale Price | Median Sale Price Last Year | % Med Price Change ▼ |
|----------------|-------------------|-----------------------------|----------------------|
| La Selva Beach | \$1,730,000       | \$1,250,000                 | 38%                  |
| Brookdale      | \$985,000         | \$780,000                   | 26%                  |
| Scotts Valley  | \$1,587,500       | \$1,265,000                 | 25%                  |
| Felton         | \$827,500         | \$773,000                   | 7%                   |
| Santa Cruz     | \$1,450,000       | \$1,395,000                 | 4%                   |
| Capitola       | \$1,675,000       | \$1,632,190                 | 3%                   |
| Aptos          | \$1,450,000       | \$1,450,000                 | 0%                   |
| Boulder Creek  | \$800,000         | \$830,000                   | -4%                  |
| Watsonville    | \$695,000         | \$755,000                   | -8%                  |
| Los Gatos      | \$1,450,000       | \$1,700,000                 | -15%                 |
| Soquel         | \$1,425,000       | \$1,775,000                 | -20%                 |