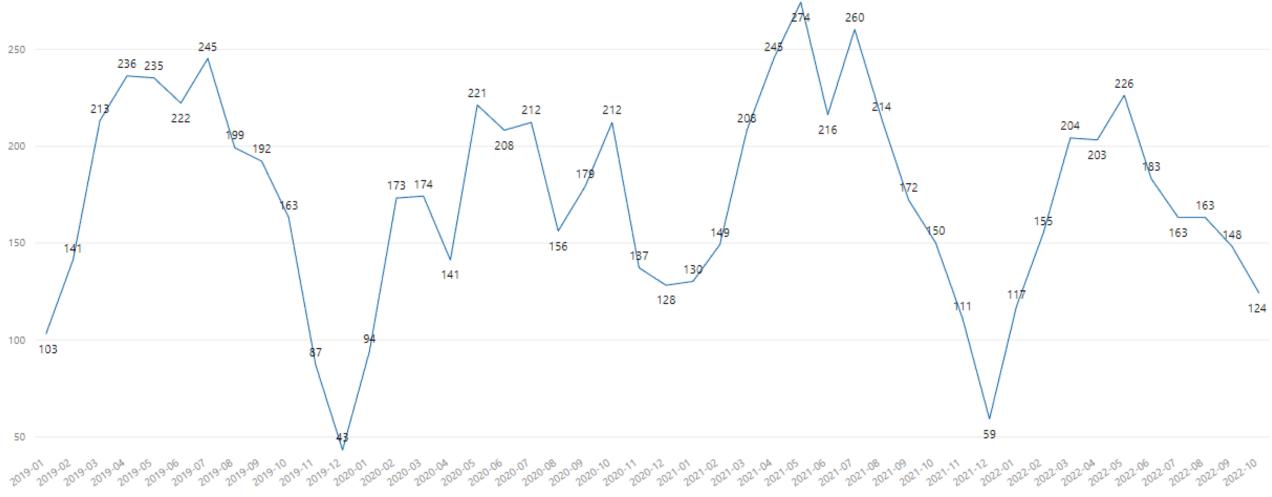

#### Santa Cruz County - New Listings

CountyName Santa Cruz

# Santa Cruz County - New Listings

| City           | New Listings This Year | New Listings Last Year | % New Change |
|----------------|------------------------|------------------------|--------------|
| Soquel         | 8                      | 3                      | 167%         |
| Ben Lomond     | 8                      | 4                      | 100%         |
| Scotts Valley  | 11                     | 8                      | 38%          |
| Boulder Creek  | 11                     | 10                     | 10%          |
| La Selva Beach | 1                      | 1                      | 0%           |
| Los Gatos      | 6                      | 7                      | -14%         |
| Watsonville    | 15                     | 22                     | -32%         |
| Santa Cruz     | 34                     | 53                     | -36%         |
| Felton         | 6                      | 11                     | -45%         |
| Aptos          | 13                     | 29                     | -55%         |
| Brookdale      | 0                      | 2                      | -100%        |