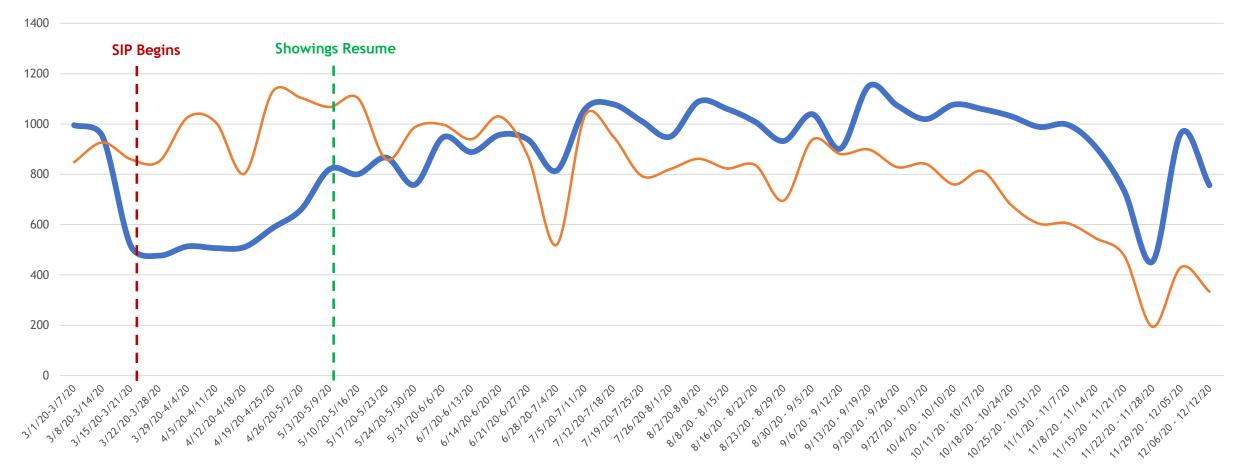

### New Homes Listed 2019 vs. 2020

All MLSListings counties March 1<sup>st</sup> – December 12<sup>th</sup> by week

New 2020 — New 2019

(SIP) Shelter-in-Place 3-17-20 All Five MLSListings Counties