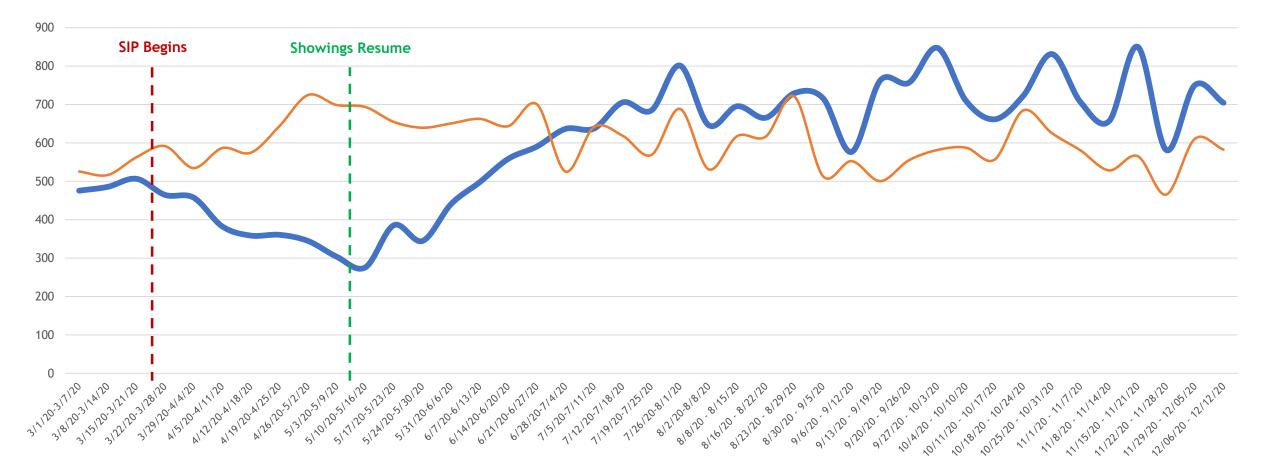

# Change to Contingent 2019 vs. 2020

All MLSListings counties March 1st – December 12th

Contingent 2020 Contingent 2019

an MLSListings Company

(SIP) Shelter-in-Place 3-17-20 All Five MLSListings Counties