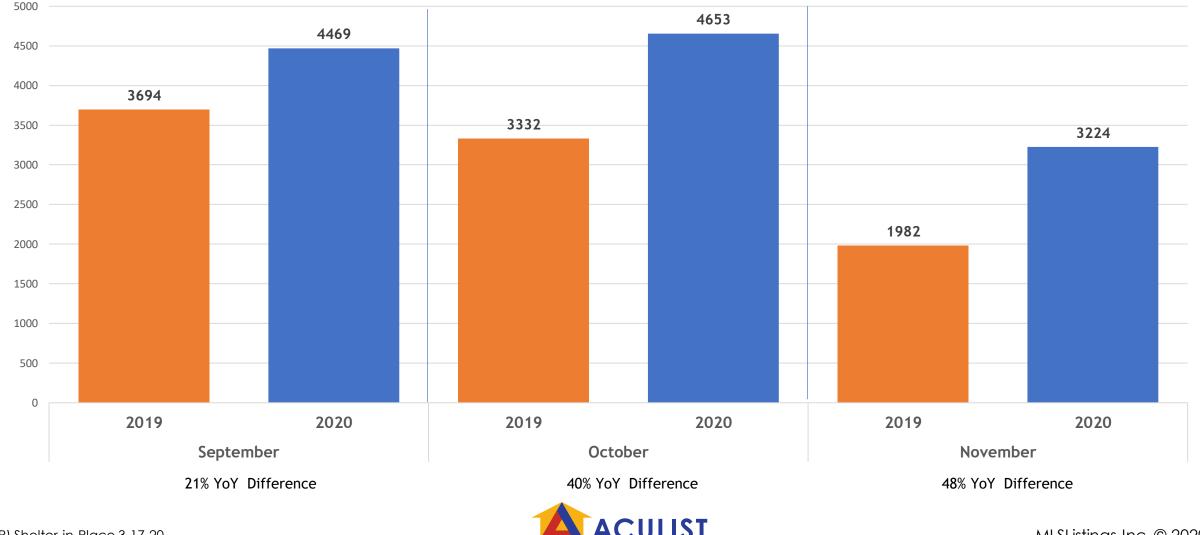

# New Homes Listed 2019 vs. 2020 September, October, November

#### All MLSListings counties

(SIP) Shelter-in-Place 3-17-20 All Five MLSListings Counties

an MLSListings Company

### September, October, November 2019 vs. 2020

| MLSL All Counties     | September |      |             | October |      |        | November |      |              |
|-----------------------|-----------|------|-------------|---------|------|--------|----------|------|--------------|
| Total # of Properties | 2019      | 2020 | % Diff      | 2019    | 2020 | % Diff | 2019     | 2020 | % Diff       |
| New Listings          | 3694      | 4469 | 21%         | 3332    | 4653 | 40%    | 1982     | 3224 | 63%          |
| Changed to Contingent | 1461      | 1652 | 13%         | 1484    | 1573 | 6%     | 1277     | 1331 | 4%           |
| Changed to Pending    | 2177      | 3047 | 40%         | 2456    | 3100 | 26%    | 2024     | 2946 | <b>46</b> %  |
| Closed Sales          | 2269      | 3155 | <b>39</b> % | 2731    | 3265 | 20%    | 2298     | 2731 | 1 <b>9</b> % |