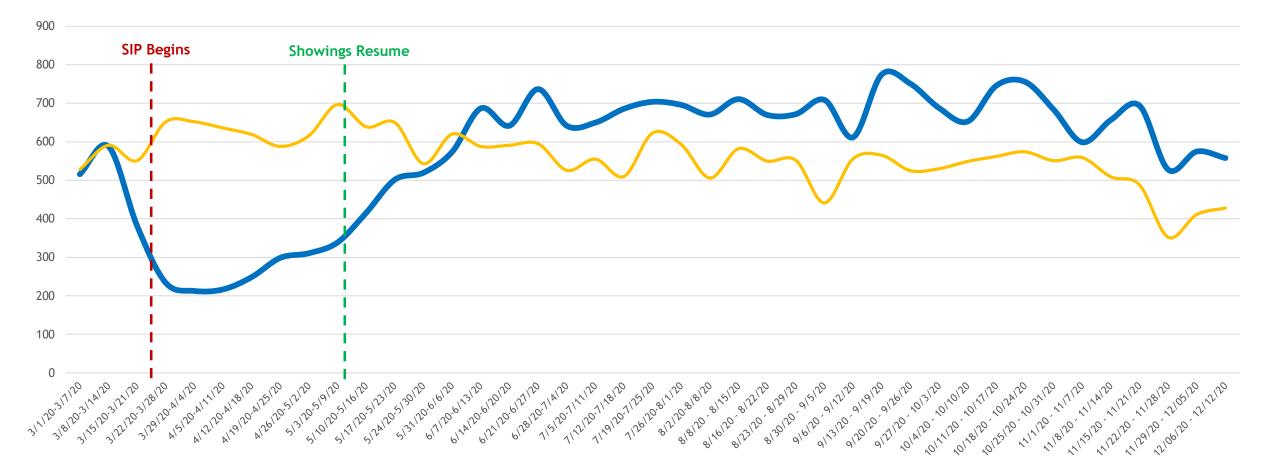

### **Closed Sales 2019 vs. 2020**

### All MLSListings counties March 1st – December 12th

Sold 2020 ---- Sold 2019

(SIP) Shelter-in-Place 3-17-20 All Five MLSListings Counties