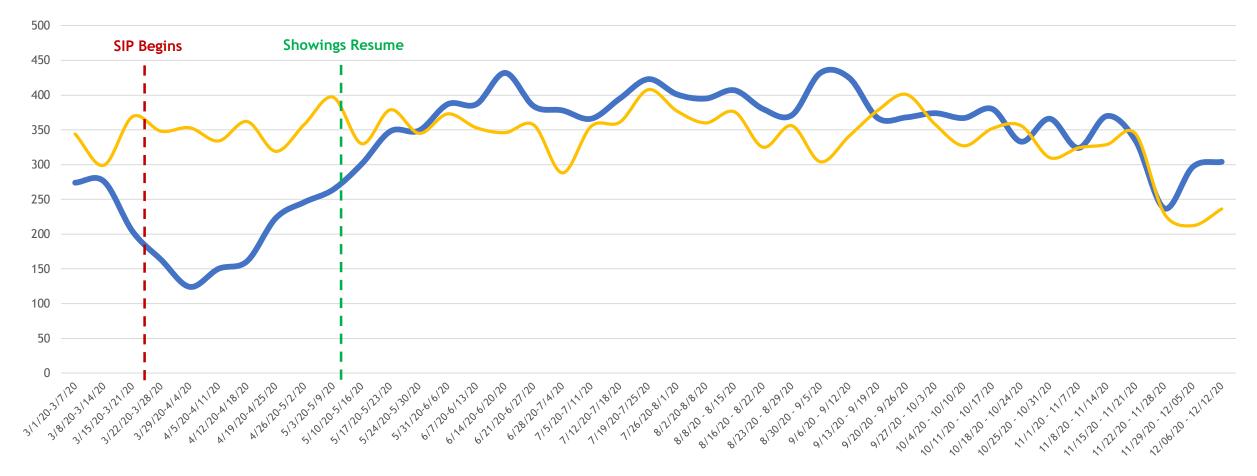

# Change to Pending 2019 vs. 2020

### All MLSListings counties March 1st – December 12th

(SIP) Shelter-in-Place 3-17-20 All Five MLSListings Counties