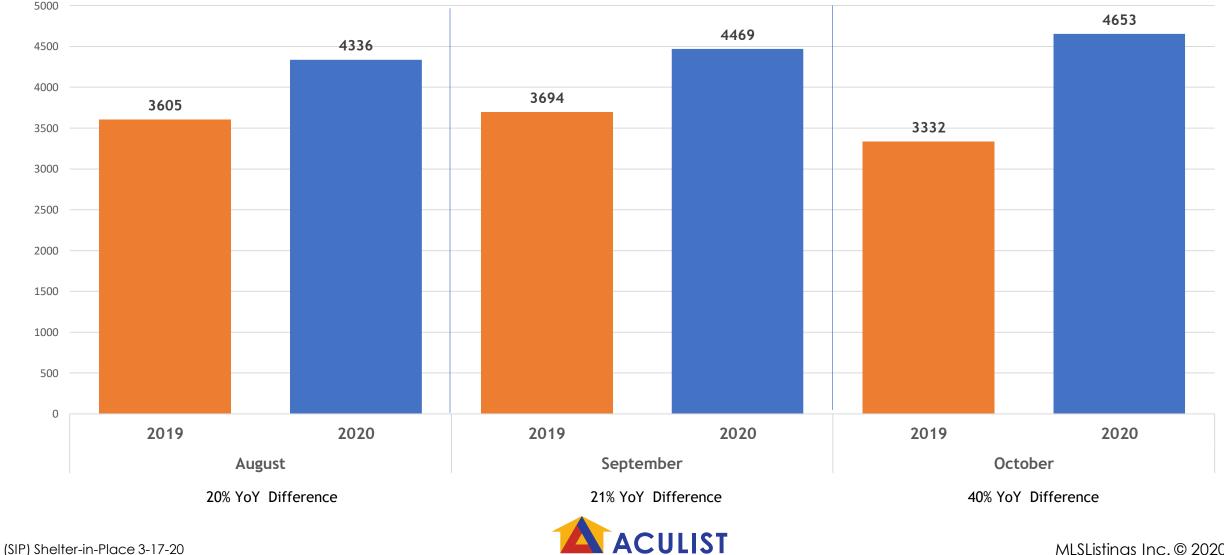

## New Homes Listed 2019 vs. 2020 August, September, October

#### All MLSListings counties

All Five MLSListings Counties

an MLSListings Company

## August, September, October 2019 vs. 2020

| MLSL All Counties     | August |      |        | September |      |             | October |      |        |
|-----------------------|--------|------|--------|-----------|------|-------------|---------|------|--------|
| Total # of Properties | 2019   | 2020 | % Diff | 2019      | 2020 | % Diff      | 2019    | 2020 | % Diff |
| New Listings          | 3605   | 4336 | 20%    | 3694      | 4469 | 21%         | 3332    | 4653 | 40%    |
| Changed to Contingent | 1523   | 1643 | 8%     | 1461      | 1652 | 13%         | 1484    | 1573 | 6%     |
| Changed to Pending    | 2429   | 2904 | 20%    | 2177      | 3047 | 40%         | 2456    | 3100 | 26%    |
| Closed Sales          | 2745   | 2967 | 8%     | 2269      | 3155 | <b>39</b> % | 2731    | 3265 | 20%    |