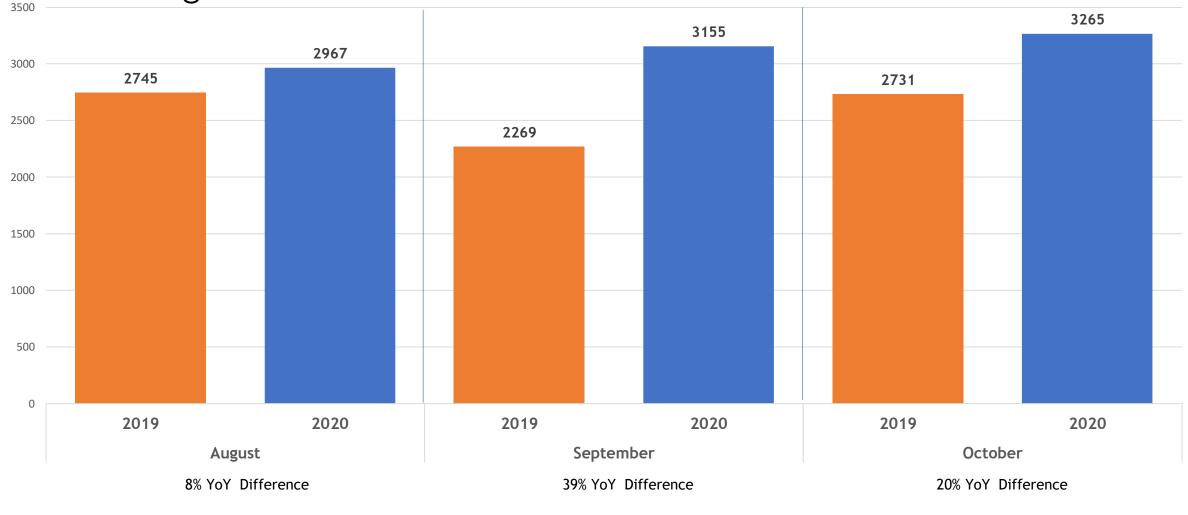

# Closed Sales 2019 vs. 2020 August, September, October

#### All MLSListings counties

## August, September, October 2019 vs. 2020

| MLSL All Counties     | August |      |        | September |      |             | October |      |        |
|-----------------------|--------|------|--------|-----------|------|-------------|---------|------|--------|
| Total # of Properties | 2019   | 2020 | % Diff | 2019      | 2020 | % Diff      | 2019    | 2020 | % Diff |
| New Listings          | 3605   | 4336 | 20%    | 3694      | 4469 | 21%         | 3332    | 4653 | 40%    |
| Changed to Contingent | 1523   | 1643 | 8%     | 1461      | 1652 | 13%         | 1484    | 1573 | 6%     |
| Changed to Pending    | 2429   | 2904 | 20%    | 2177      | 3047 | 40%         | 2456    | 3100 | 26%    |
| Closed Sales          | 2745   | 2967 | 8%     | 2269      | 3155 | <b>39</b> % | 2731    | 3265 | 20%    |