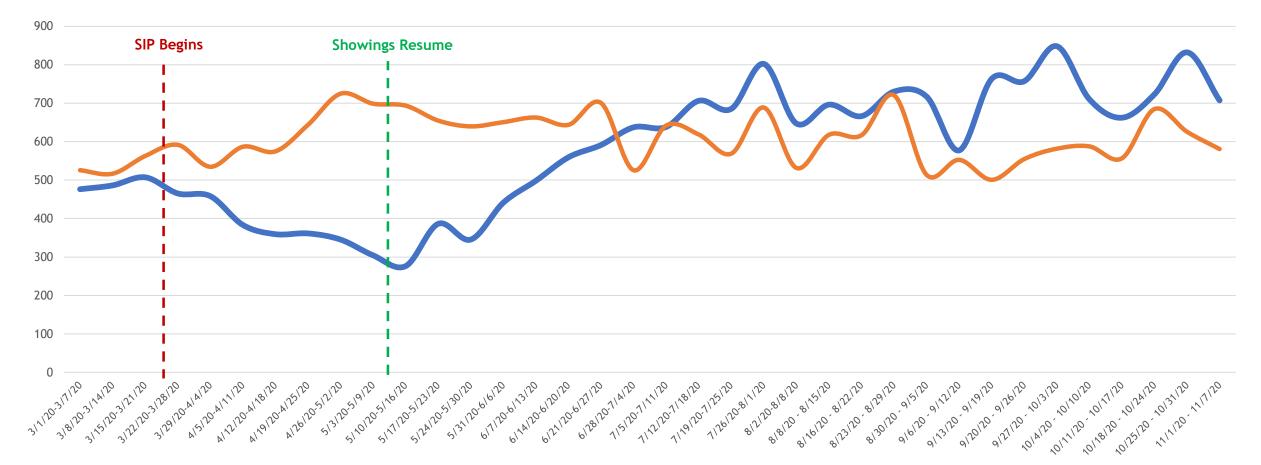

## **Closed Sales 2019 vs. 2020**

#### All MLSListings counties March 1st – November 7th

Sold 2020 Sold 2019

(SIP) Shelter-in-Place 3-17-20 All Five MLSListings Counties