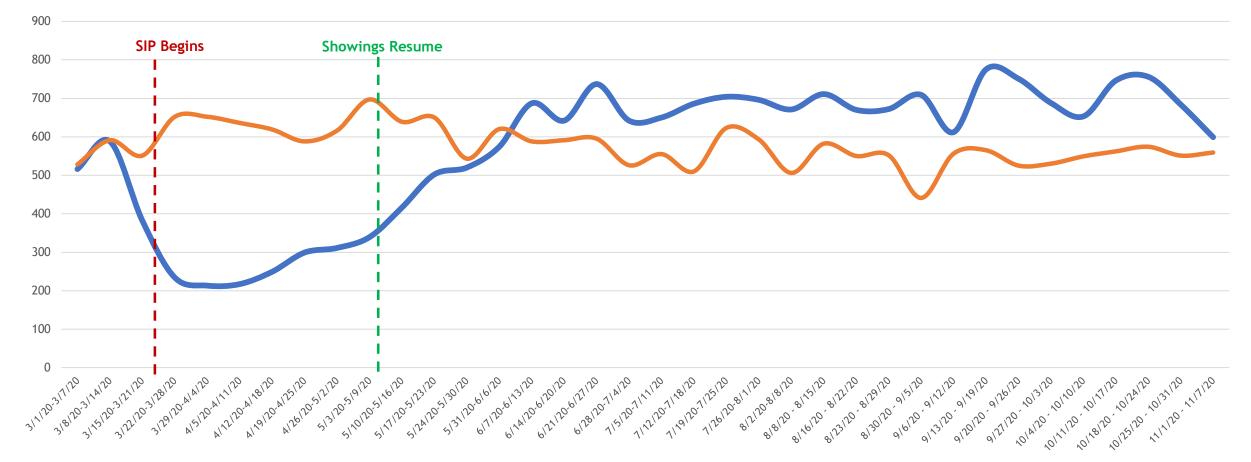

# Change to Pending 2019 vs. 2020

#### All MLSListings counties March 1st – November 7th

Pending 2020 Pending 2019

(SIP) Shelter-in-Place 3-17-20 All Five MLSListings Counties