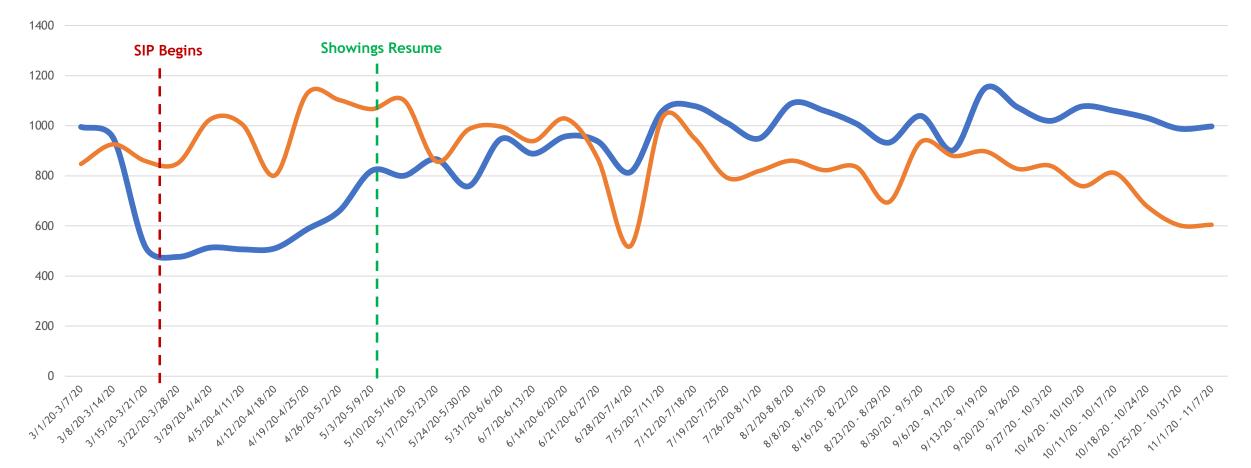

## New Homes Listed 2019 vs. 2020

#### All MLSListings counties March 1<sup>st</sup> – November 7<sup>th</sup> by week

New 2020 New 2019

(SIP) Shelter-in-Place 3-17-20 All Five MLSListings Counties