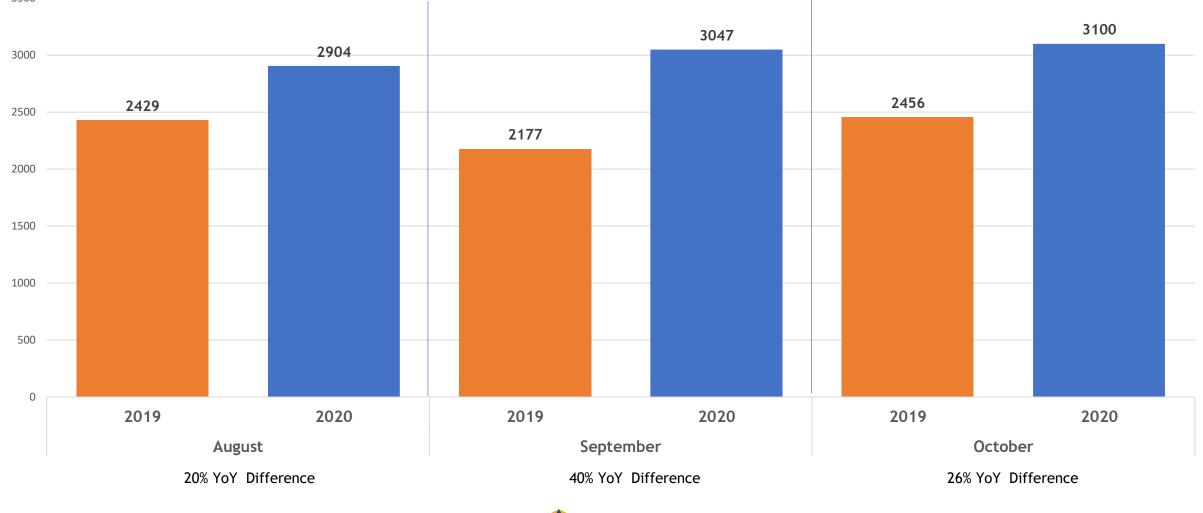

## Change to Pending 2019 vs. 2020 August, September, October

#### All MLSListings counties

## August, September, October 2019 vs. 2020

| MLSL All Counties     | August |      |        | September |      |             | October |      |        |
|-----------------------|--------|------|--------|-----------|------|-------------|---------|------|--------|
| Total # of Properties | 2019   | 2020 | % Diff | 2019      | 2020 | % Diff      | 2019    | 2020 | % Diff |
| New Listings          | 3605   | 4336 | 20%    | 3694      | 4469 | 21%         | 3332    | 4653 | 40%    |
| Changed to Contingent | 1523   | 1643 | 8%     | 1461      | 1652 | 13%         | 1484    | 1573 | 6%     |
| Changed to Pending    | 2429   | 2904 | 20%    | 2177      | 3047 | 40%         | 2456    | 3100 | 26%    |
| Closed Sales          | 2745   | 2967 | 8%     | 2269      | 3155 | <b>39</b> % | 2731    | 3265 | 20%    |