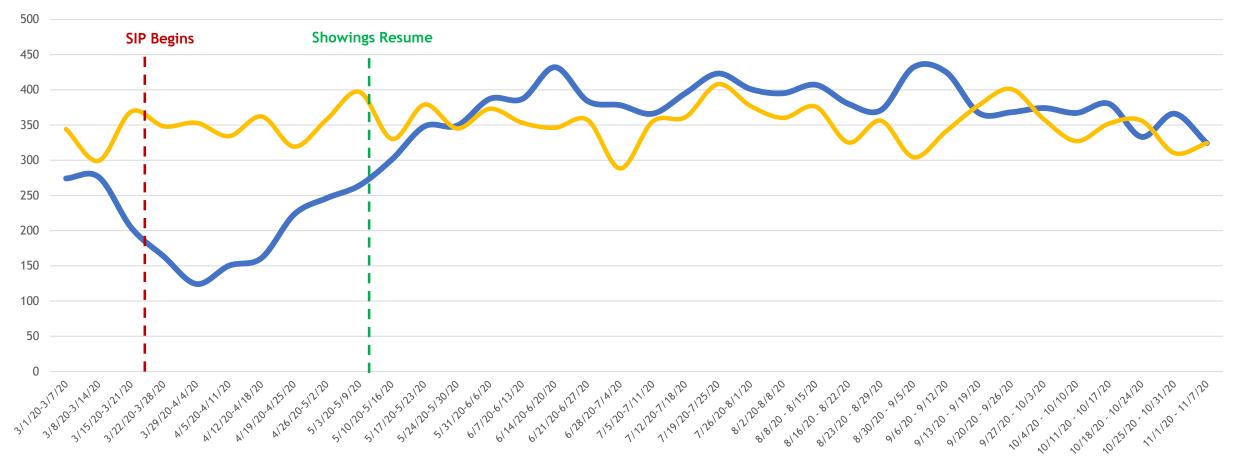

# Change to Contingent 2019 vs. 2020

All MLSListings counties March 1st – November 7th

Contingent 2020 Contingent 2019

an MLSListings Company

(SIP) Shelter-in-Place 3-17-20 All Five MLSListings Counties