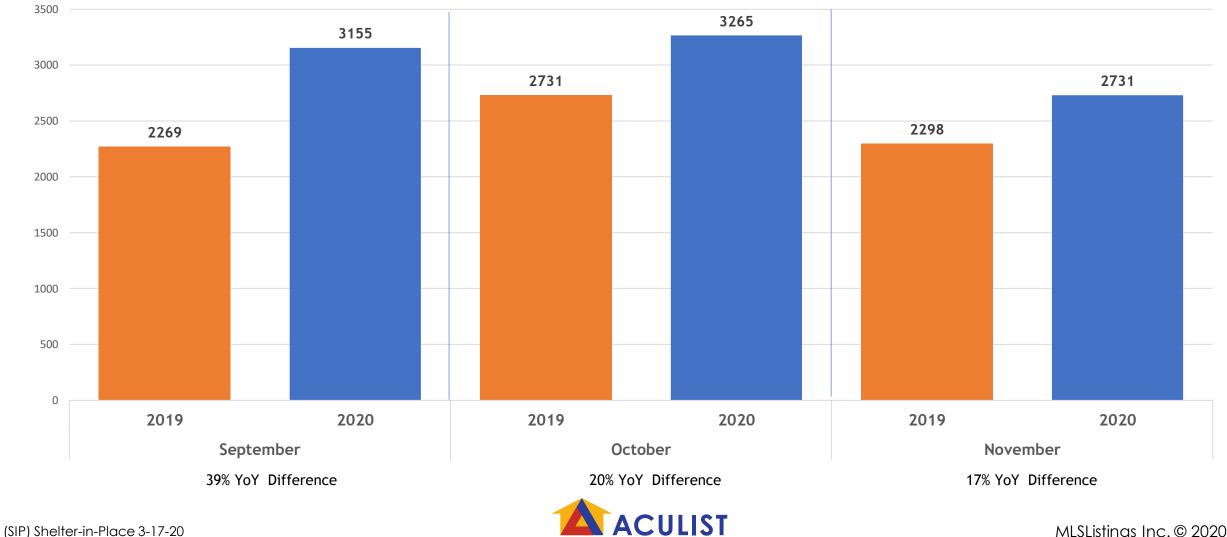

## Closed Sales 2019 vs. 2020 September, October, November

### All MLSListings counties

All Five MLSListings Counties

an MLSListings Company

### September, October, November 2019 vs. 2020

| MLSL All Counties     | September |      |             | October |      |        | November |      |              |
|-----------------------|-----------|------|-------------|---------|------|--------|----------|------|--------------|
| Total # of Properties | 2019      | 2020 | % Diff      | 2019    | 2020 | % Diff | 2019     | 2020 | % Diff       |
| New Listings          | 3694      | 4469 | 21%         | 3332    | 4653 | 40%    | 1982     | 3224 | 63%          |
| Changed to Contingent | 1461      | 1652 | 13%         | 1484    | 1573 | 6%     | 1277     | 1331 | 4%           |
| Changed to Pending    | 2177      | 3047 | 40%         | 2456    | 3100 | 26%    | 2024     | 2946 | <b>46</b> %  |
| Closed Sales          | 2269      | 3155 | <b>39</b> % | 2731    | 3265 | 20%    | 2298     | 2731 | 1 <b>9</b> % |