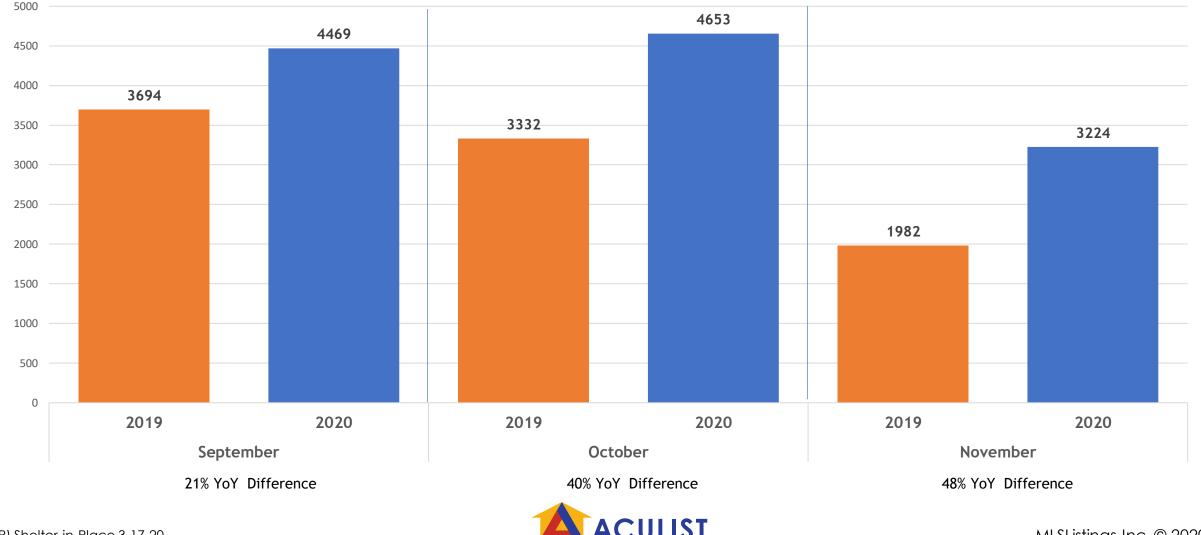

# New Homes Listed 2019 vs. 2020 September, October, November

#### All MLSListings counties

(SIP) Shelter-in-Place 3-17-20 All Five MLSListings Counties

an MLSListings Company

### September, October, November 2019 vs. 2020

| MLSL All Counties     | September |      |             | October |      |        | November |      |              |
|-----------------------|-----------|------|-------------|---------|------|--------|----------|------|--------------|
| Total # of Properties | 2019      | 2020 | % Diff      | 2019    | 2020 | % Diff | 2019     | 2020 | % Diff       |
| New Listings          | 3694      | 4469 | 21%         | 3332    | 4653 | 40%    | 1982     | 3224 | 63%          |
| Changed to Contingent | 1461      | 1652 | 13%         | 1484    | 1573 | 6%     | 1277     | 1331 | 4%           |
| Changed to Pending    | 2177      | 3047 | 40%         | 2456    | 3100 | 26%    | 2024     | 2946 | <b>46</b> %  |
| Closed Sales          | 2269      | 3155 | <b>39</b> % | 2731    | 3265 | 20%    | 2298     | 2731 | 1 <b>9</b> % |