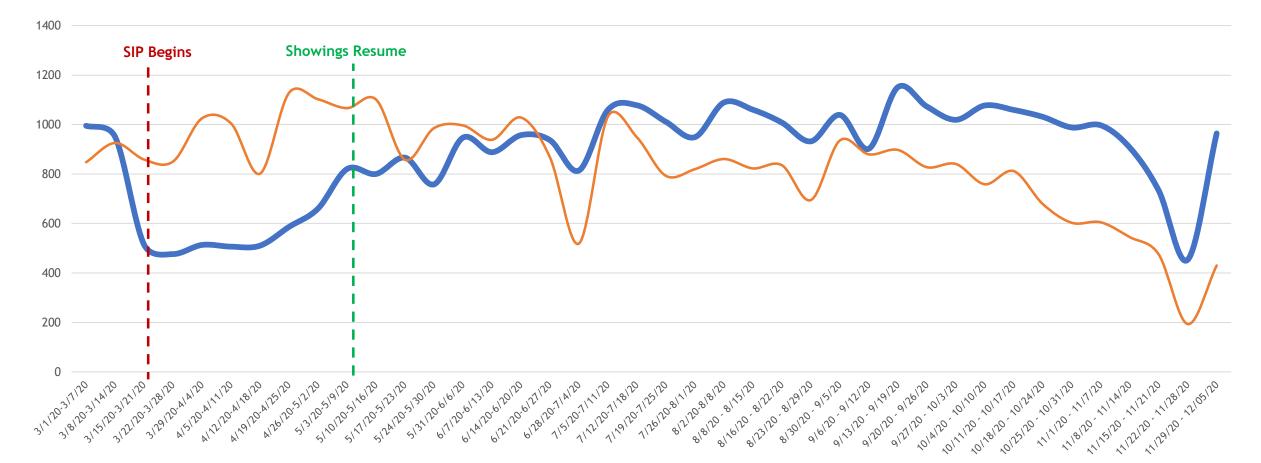

### New Homes Listed 2019 vs. 2020

All MLSListings counties March 1<sup>st</sup> – December 5<sup>th</sup> by week

New 2020 --- New 2019