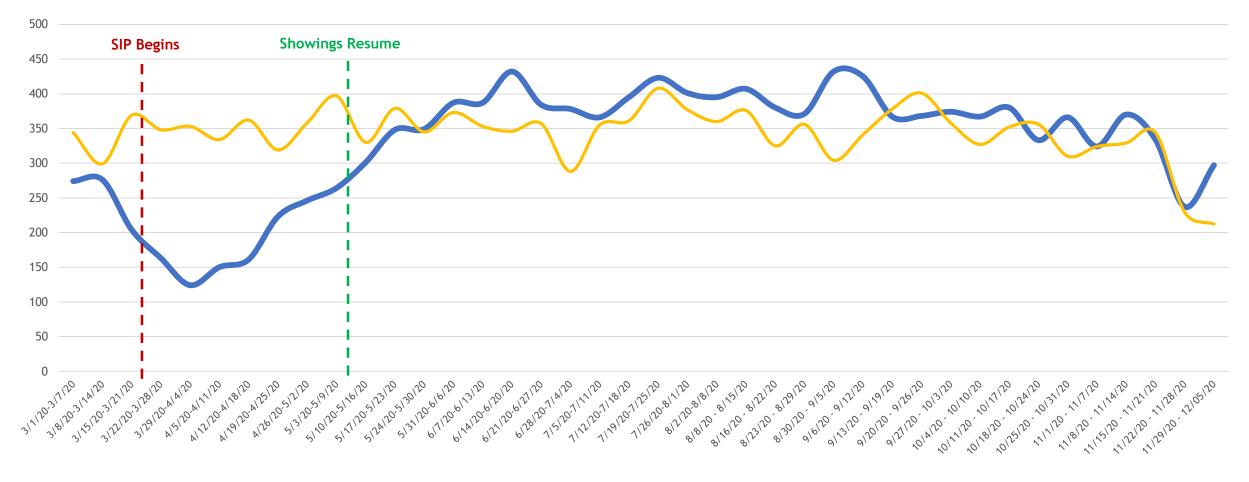

# Change to Contingent 2019 vs. 2020

All MLSListings counties March 1st – December 5th

Contingent 2020 — Contingent 2019

an MLSListings Company

(SIP) Shelter-in-Place 3-17-20 All Five MLSListings Counties