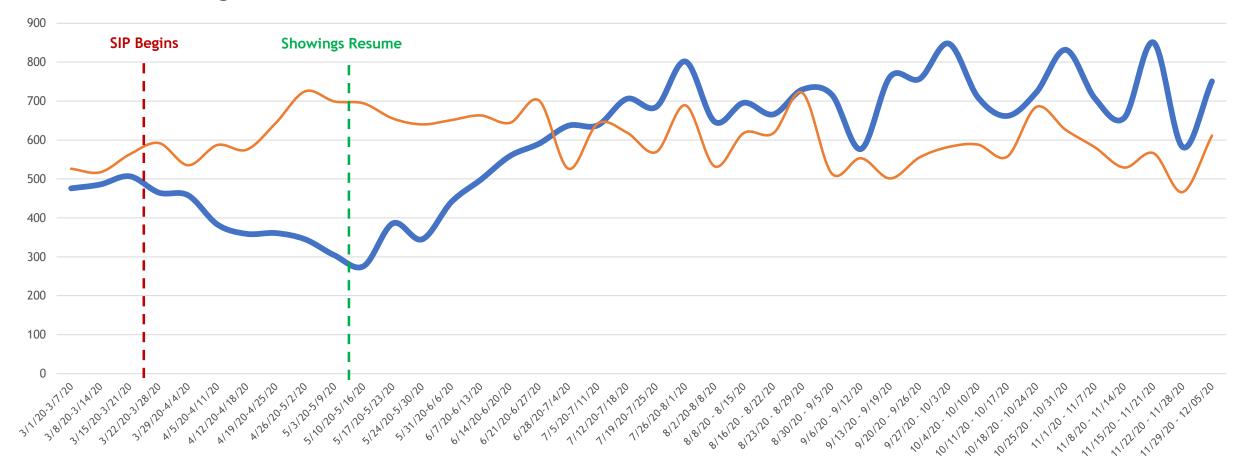

### **Closed Sales 2019 vs. 2020**

### All MLSListings counties March 1st – December 5th

Sold 2020 -Sold 2019

(SIP) Shelter-in-Place 3-17-20 All Five MLSListings Counties