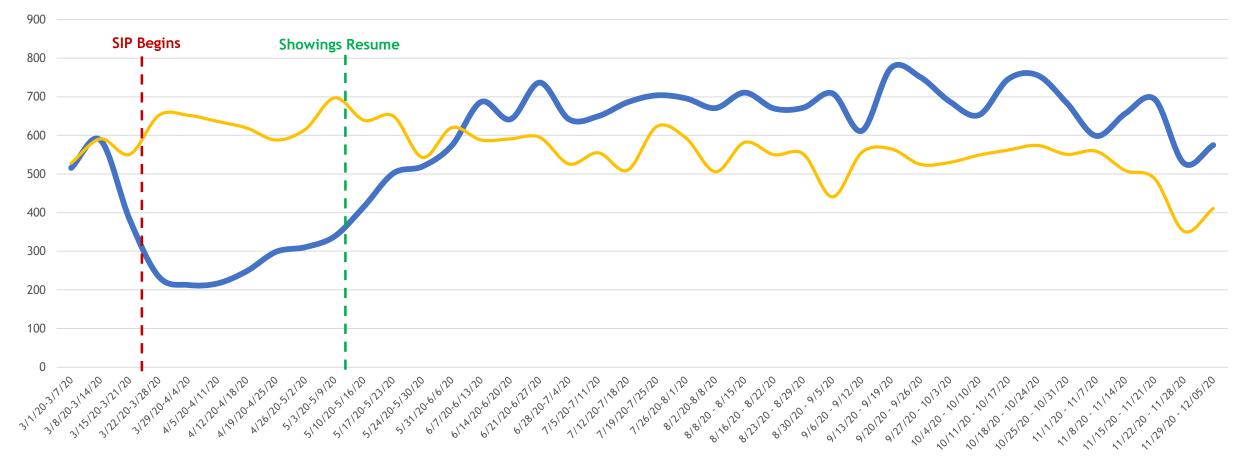

# Change to Pending 2019 vs. 2020

### All MLSListings counties March 1st – December 5th

Pending 2020 Pending 2019

(SIP) Shelter-in-Place 3-17-20 All Five MLSListings Counties