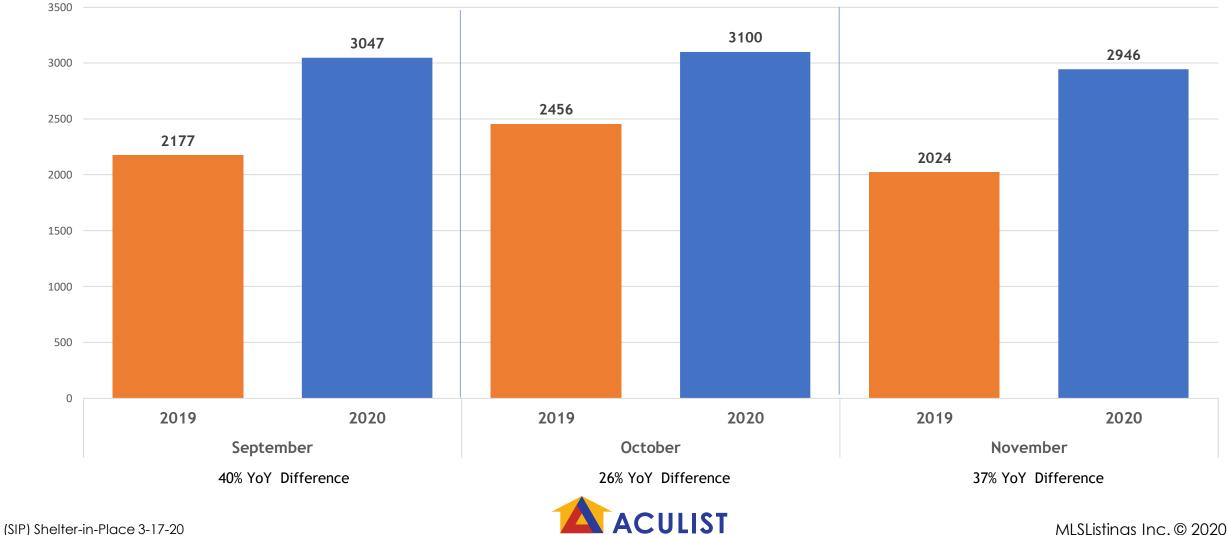

### Change to Pending 2019 vs. 2020 September, October, November

### All MLSListings counties

All Five MLSListings Counties

an MLSListings Company

### September, October, November 2019 vs. 2020

| MLSL All Counties     | September |      |             | October |      |        | November |      |              |
|-----------------------|-----------|------|-------------|---------|------|--------|----------|------|--------------|
| Total # of Properties | 2019      | 2020 | % Diff      | 2019    | 2020 | % Diff | 2019     | 2020 | % Diff       |
| New Listings          | 3694      | 4469 | 21%         | 3332    | 4653 | 40%    | 1982     | 3224 | 63%          |
| Changed to Contingent | 1461      | 1652 | 13%         | 1484    | 1573 | 6%     | 1277     | 1331 | 4%           |
| Changed to Pending    | 2177      | 3047 | 40%         | 2456    | 3100 | 26%    | 2024     | 2946 | <b>46</b> %  |
| Closed Sales          | 2269      | 3155 | <b>39</b> % | 2731    | 3265 | 20%    | 2298     | 2731 | 1 <b>9</b> % |