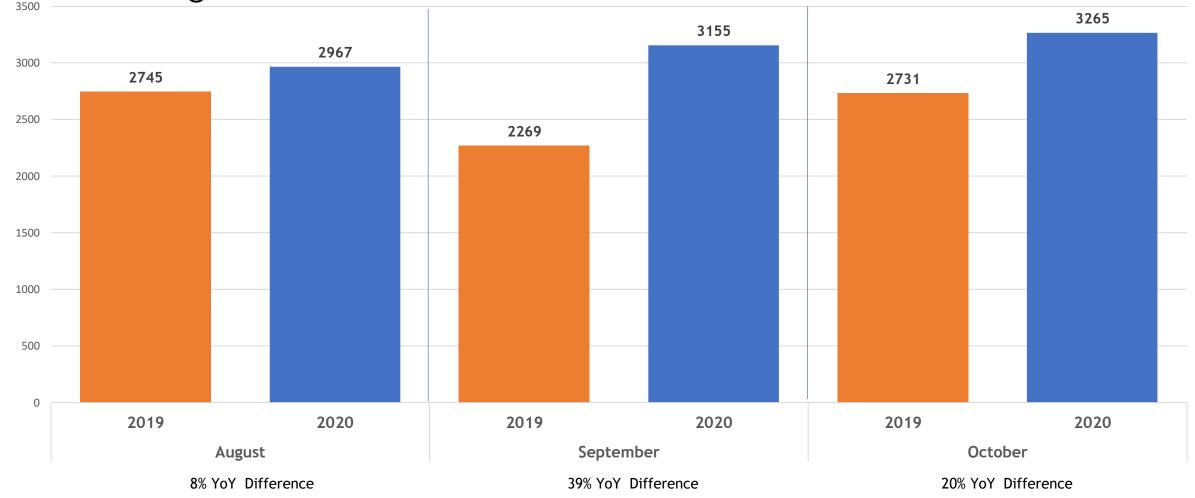

#### Closed Sales 2019 vs. 2020 August, September, October

All MLSListings counties

#### All MLSListings counties

### August, September, October 2019 vs. 2020

| MLSL All Counties     | August |      |        | September |      |        | October |      |            |
|-----------------------|--------|------|--------|-----------|------|--------|---------|------|------------|
| Total # of Properties | 2019   | 2020 | % Diff | 2019      | 2020 | % Diff | 2019    | 2020 | % Diff     |
| New Listings          | 3605   | 4336 | 20%    | 3694      | 4469 | 21%    | 3332    | 4653 | 40%        |
| Changed to Contingent | 1523   | 1643 | 8%     | 1461      | 1652 | 13%    | 1484    | 1573 | <b>6</b> % |
| Changed to Pending    | 2429   | 2904 | 20%    | 2177      | 3047 | 40%    | 2456    | 3100 | 26%        |
| Closed Sales          | 2745   | 2967 | 8%     | 2269      | 3155 | 39%    | 2731    | 3265 | 20%        |