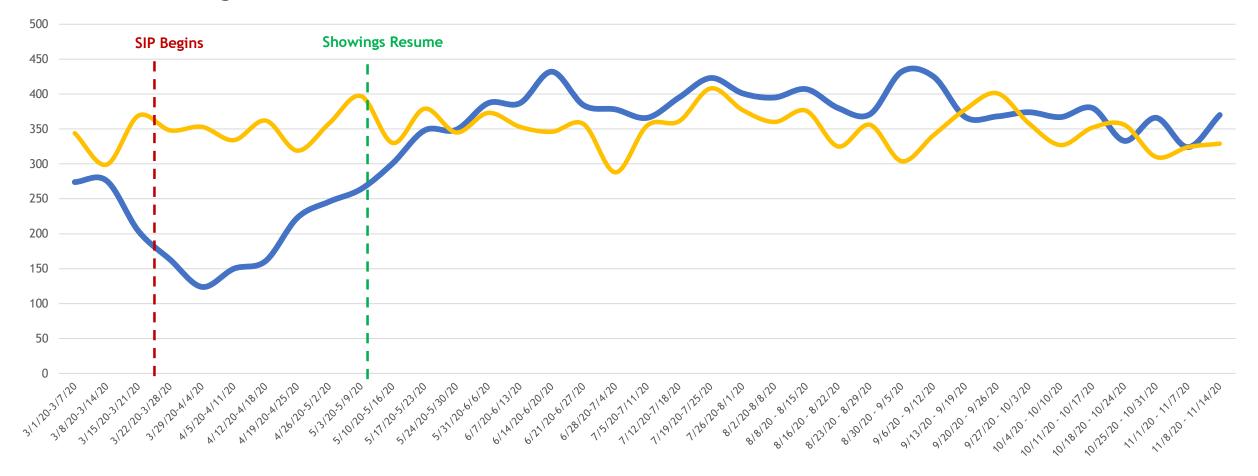

### Change to Contingent 2019 vs. 2020

All MLSListings counties March 1st – November 14th

Contingent 2020 —Contingent 2019