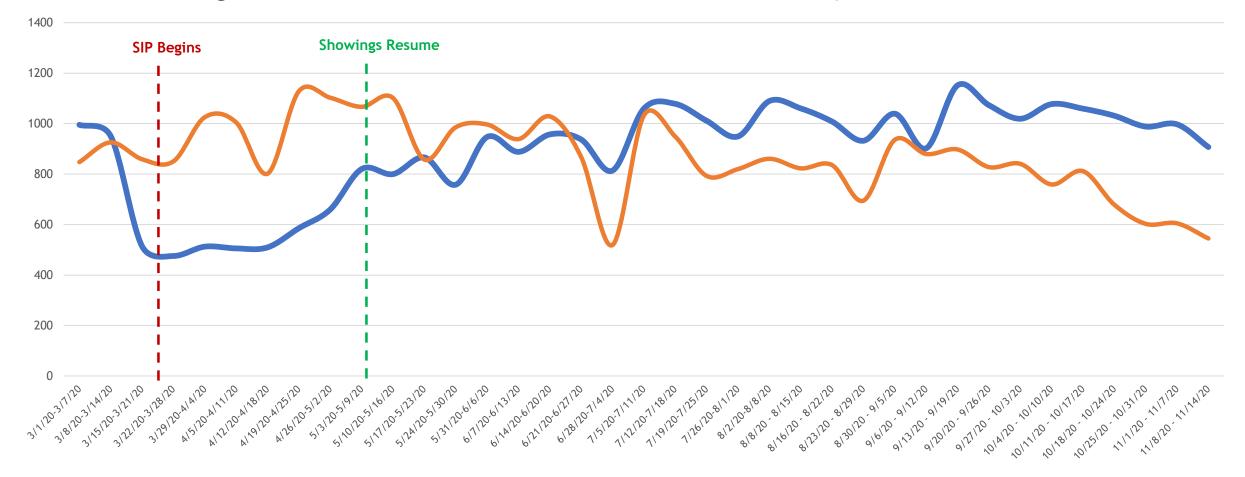

#### New Homes Listed 2019 vs. 2020

All MLSListings counties March 1st – November 14th by week