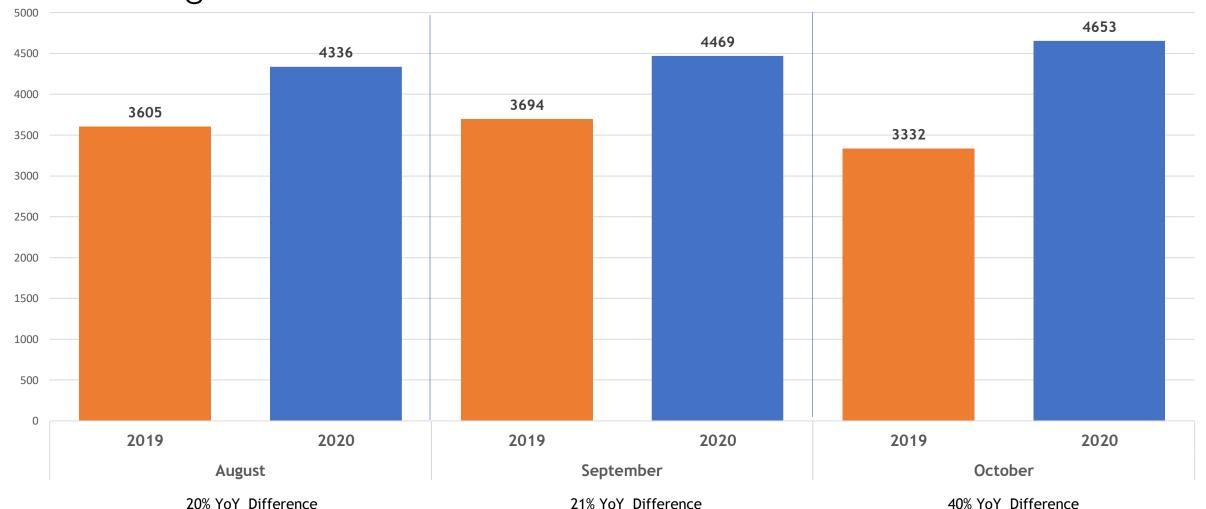

#### New Homes Listed 2019 vs. 2020 August, September, October

#### All MLSListings counties

### August, September, October 2019 vs. 2020

| MLSL All Counties     | August |      |        | September |      |        | October |      |            |
|-----------------------|--------|------|--------|-----------|------|--------|---------|------|------------|
| Total # of Properties | 2019   | 2020 | % Diff | 2019      | 2020 | % Diff | 2019    | 2020 | % Diff     |
| New Listings          | 3605   | 4336 | 20%    | 3694      | 4469 | 21%    | 3332    | 4653 | 40%        |
| Changed to Contingent | 1523   | 1643 | 8%     | 1461      | 1652 | 13%    | 1484    | 1573 | <b>6</b> % |
| Changed to Pending    | 2429   | 2904 | 20%    | 2177      | 3047 | 40%    | 2456    | 3100 | 26%        |
| Closed Sales          | 2745   | 2967 | 8%     | 2269      | 3155 | 39%    | 2731    | 3265 | 20%        |