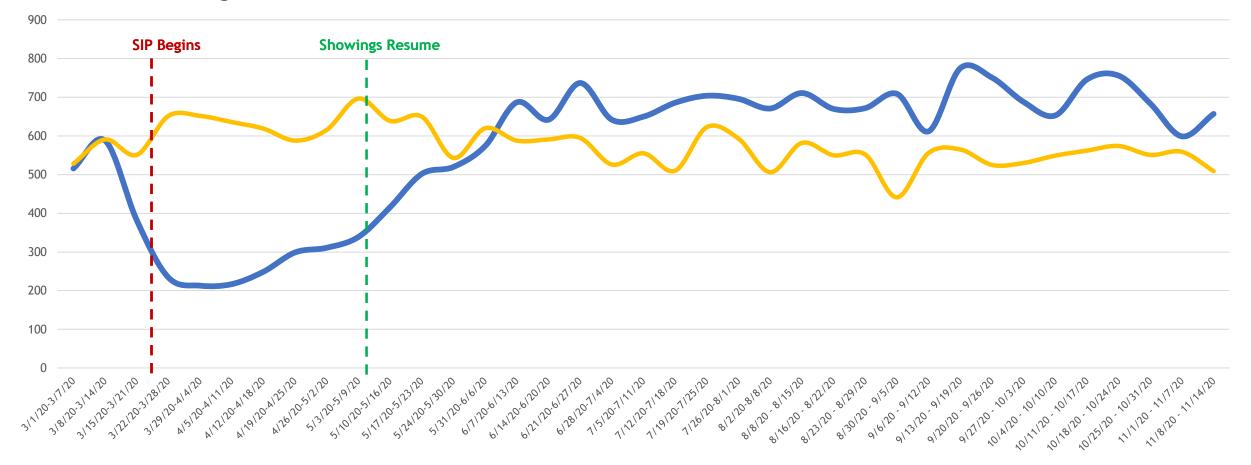

## Change to Pending 2019 vs. 2020

All MLSListings counties March 1st – November 14th

Pending 2020 Pending 2019