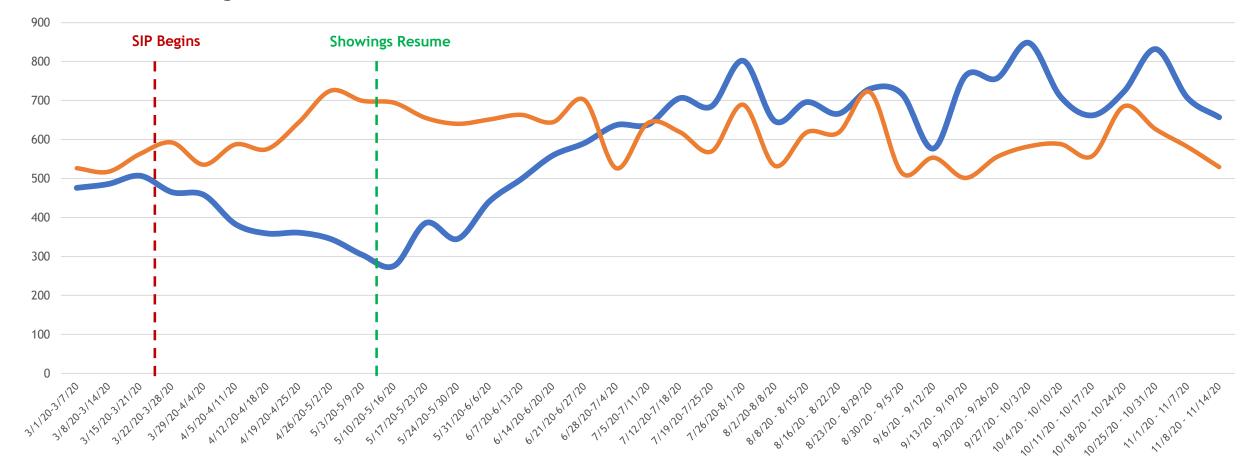

#### **Closed Sales 2019 vs. 2020**

All MLSListings counties March 1st - November 14th

Sold 2020 ——Sold 2019