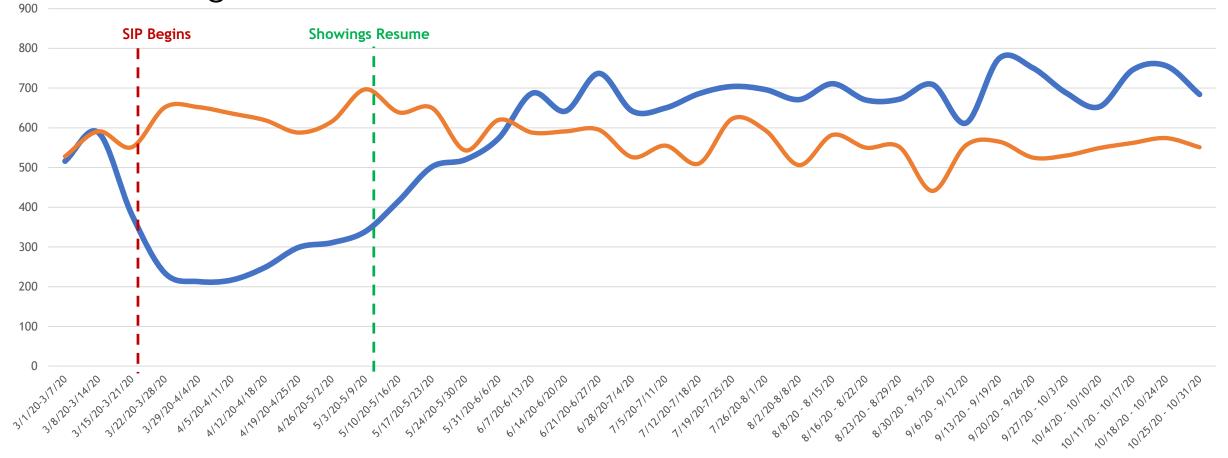

## Change to Pending 2019 vs. 2020

All MLSListings counties March 1st – October 31st

Pending 2020 Pending 2019