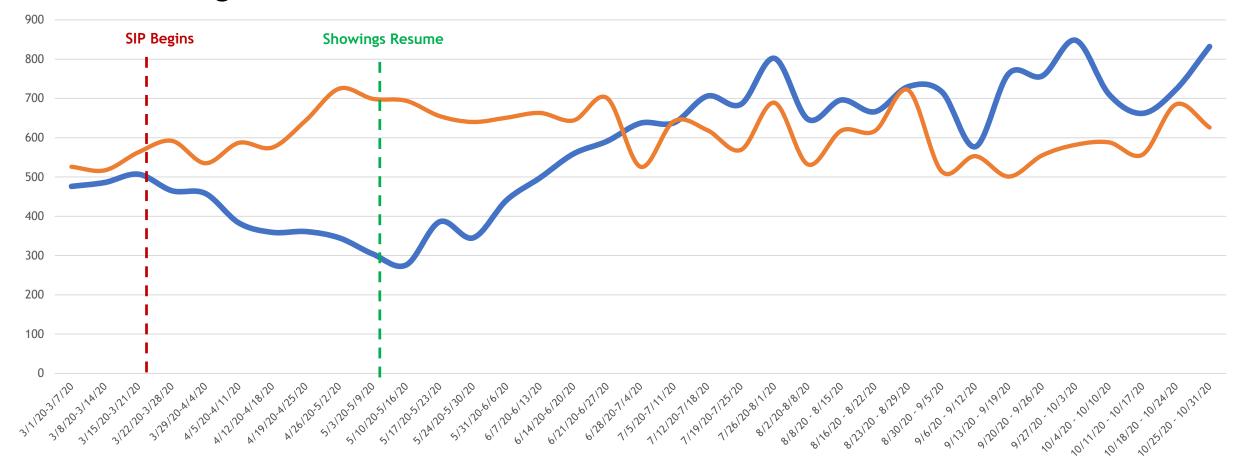

#### **Closed Sales 2019 vs. 2020**

All MLSListings counties March 1st – October 31st