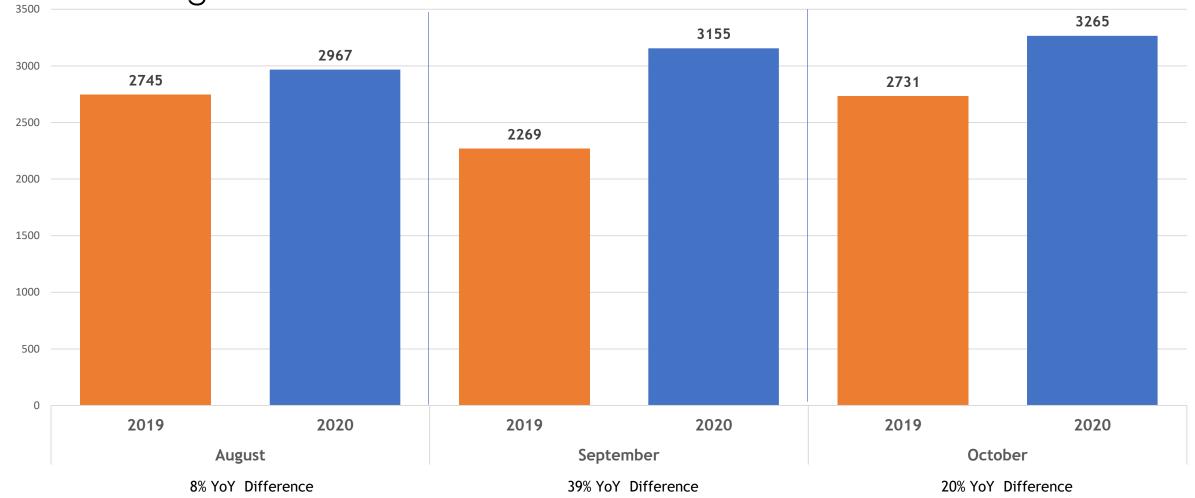

## August, September, October 2019 vs. 2020

| MLSL All Counties     | August |      |        | September |      |        | October |      |            |
|-----------------------|--------|------|--------|-----------|------|--------|---------|------|------------|
| Total # of Properties | 2019   | 2020 | % Diff | 2019      | 2020 | % Diff | 2019    | 2020 | % Diff     |
| New Listings          | 3605   | 4336 | 20%    | 3694      | 4469 | 21%    | 3332    | 4653 | 40%        |
| Changed to Contingent | 1523   | 1643 | 8%     | 1461      | 1652 | 13%    | 1484    | 1573 | <b>6</b> % |
| Changed to Pending    | 2429   | 2904 | 20%    | 2177      | 3047 | 40%    | 2456    | 3100 | 26%        |
| Closed Sales          | 2745   | 2967 | 8%     | 2269      | 3155 | 39%    | 2731    | 3265 | 20%        |

#### Closed Sales 2019 vs. 2020 August, September, October

All MLSListings counties