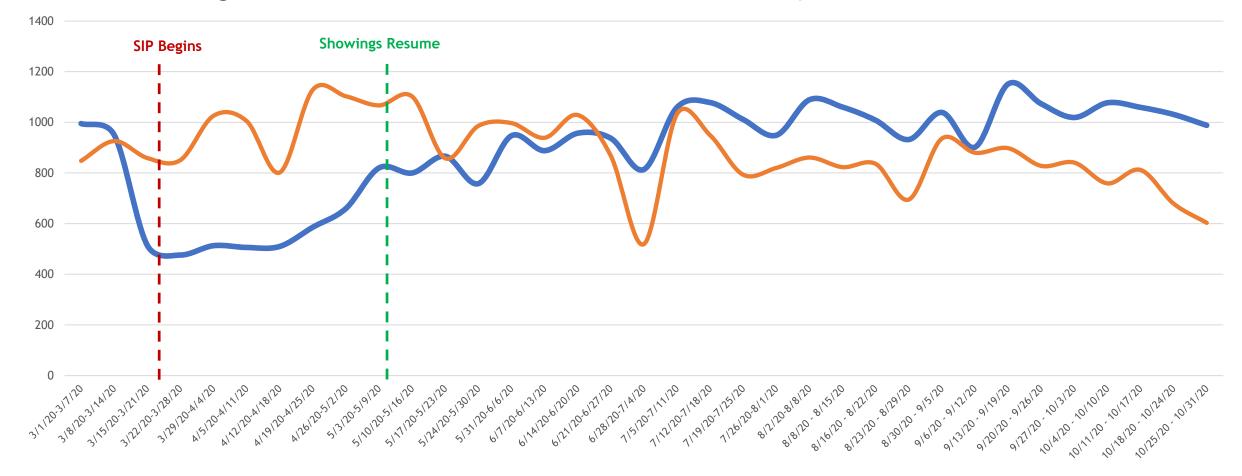

#### New Homes Listed 2019 vs. 2020

All MLSListings counties March 1st – October 31st by week

New 2020 —New 2019