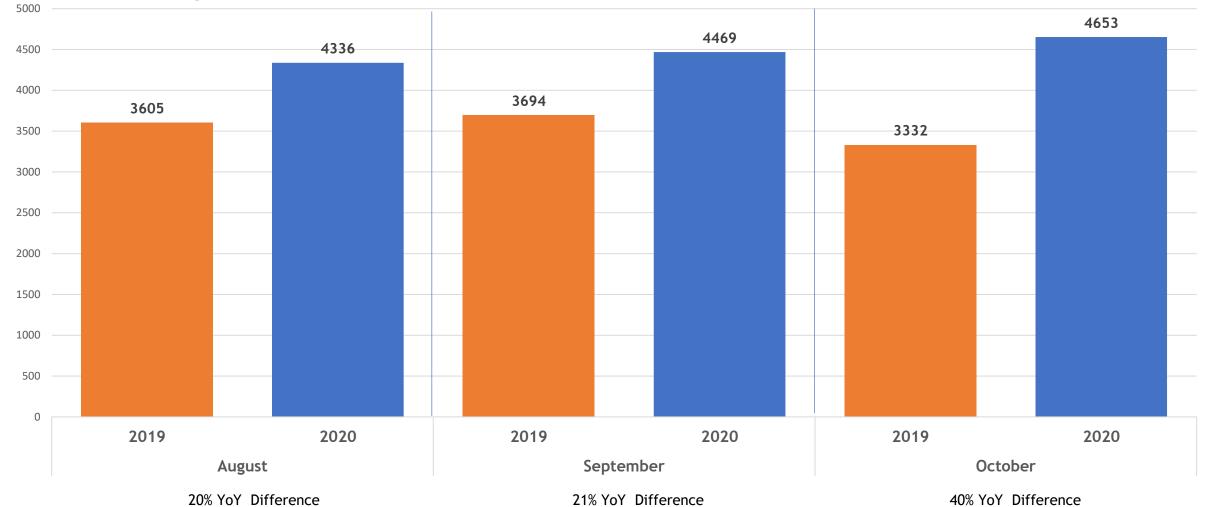

## August, September, October 2019 vs. 2020

| MLSL All Counties     | August |      |        | September |      |        | October |      |            |
|-----------------------|--------|------|--------|-----------|------|--------|---------|------|------------|
| Total # of Properties | 2019   | 2020 | % Diff | 2019      | 2020 | % Diff | 2019    | 2020 | % Diff     |
| New Listings          | 3605   | 4336 | 20%    | 3694      | 4469 | 21%    | 3332    | 4653 | 40%        |
| Changed to Contingent | 1523   | 1643 | 8%     | 1461      | 1652 | 13%    | 1484    | 1573 | <b>6</b> % |
| Changed to Pending    | 2429   | 2904 | 20%    | 2177      | 3047 | 40%    | 2456    | 3100 | 26%        |
| Closed Sales          | 2745   | 2967 | 8%     | 2269      | 3155 | 39%    | 2731    | 3265 | 20%        |

#### New Homes Listed 2019 vs. 2020 August, September, October

#### All MLSListings counties