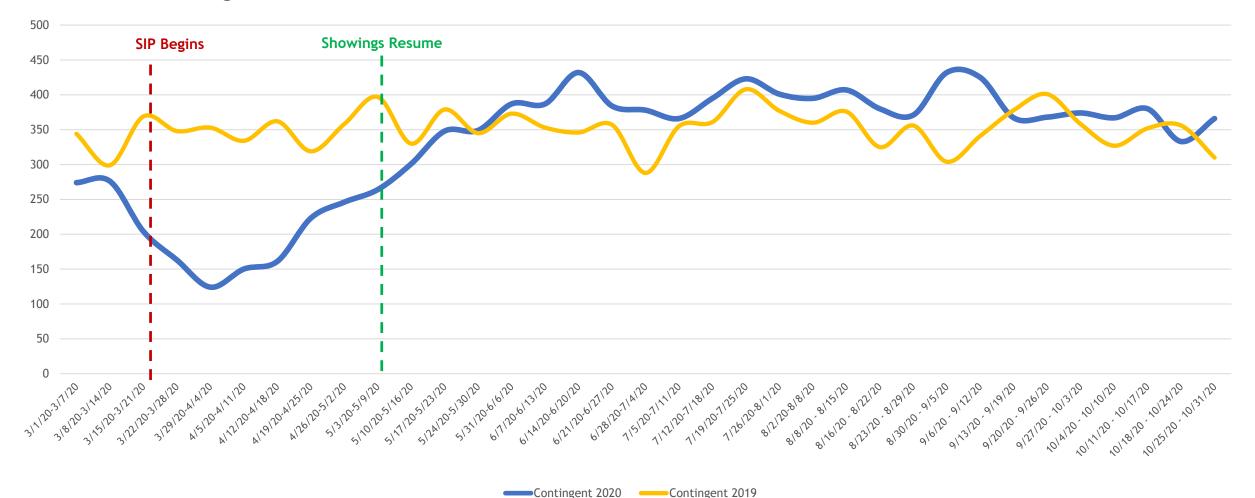

## Change to Contingent 2019 vs. 2020

All MLSListings counties March 1st – October 31st