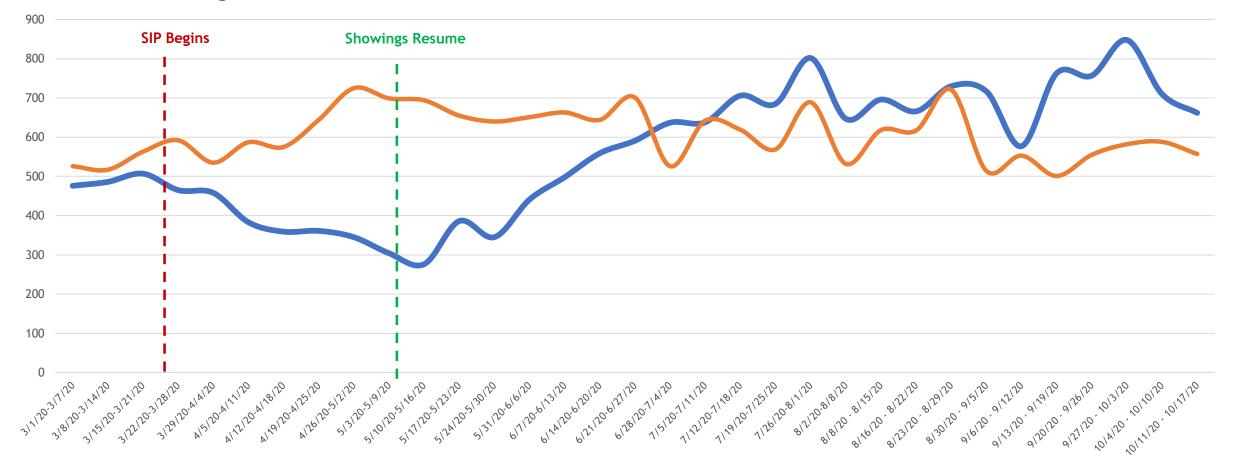

#### **Closed Sales 2019 vs. 2020**

#### All MLSListings counties March 1st – October 17th

Sold 2020 Sold 2019

an MLSListings Company

(SIP) Shelter-in-Place 3-17-20 All Five MLSListings Counties