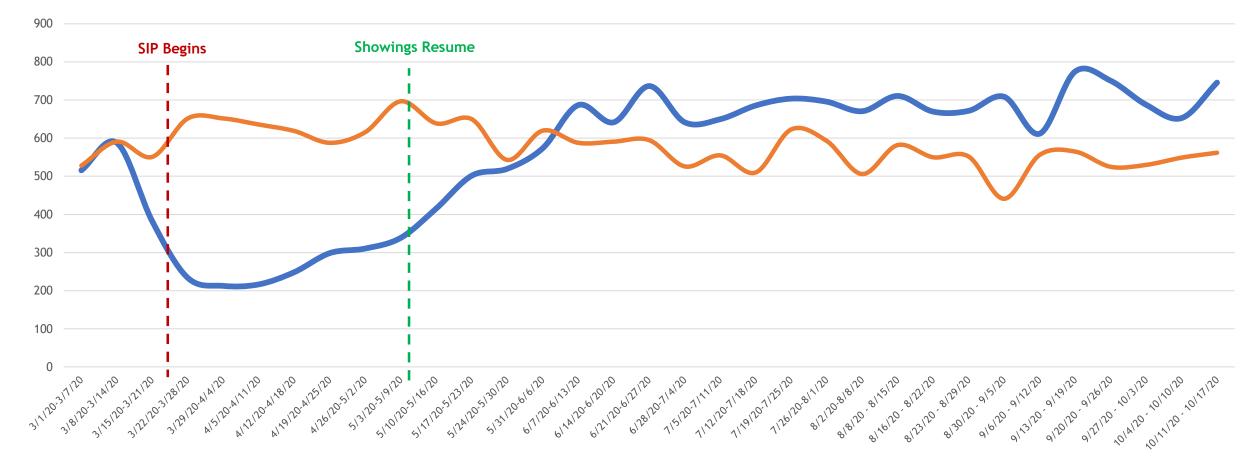

## Change to Pending 2019 vs. 2020

#### All MLSListings counties March 1st – October 17th

Pending 2020 —Pending 2019

(SIP) Shelter-in-Place 3-17-20 All Five MLSListings Counties