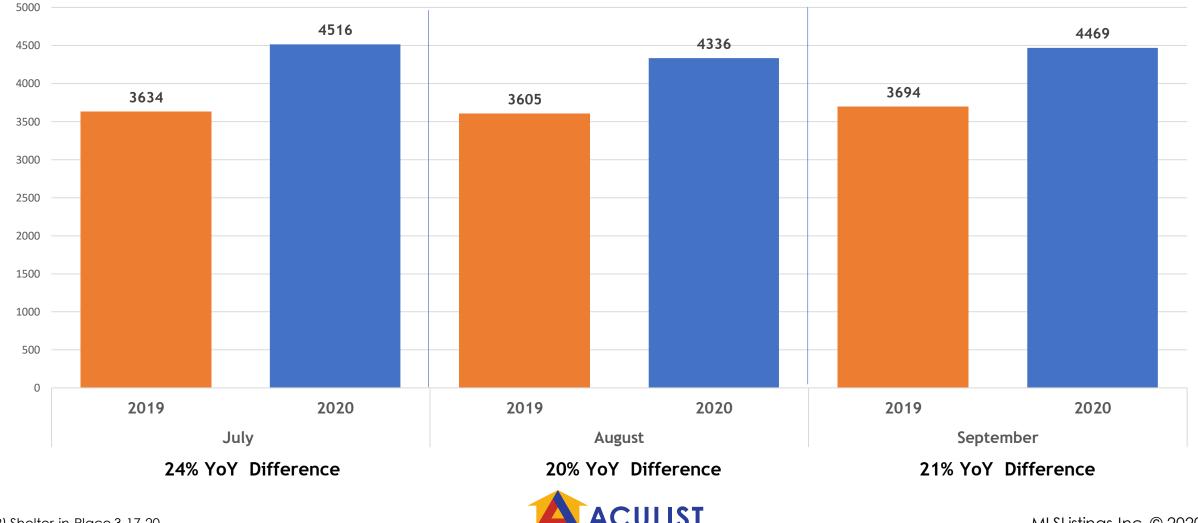

#### New Homes Listed 2019 vs. 2020 July, August, September All MLSListings counties

(SIP) Shelter-in-Place 3-17-20 All Five MLSListings Counties MLSListings Inc. © 2020

an MLSListings Company

## July, August, September 2019 vs. 2020

| MLSL All Counties     | July |      |        | August |      |        | September |      |             |
|-----------------------|------|------|--------|--------|------|--------|-----------|------|-------------|
| Total # of Properties | 2019 | 2020 | % Diff | 2019   | 2020 | % Diff | 2019      | 2020 | % Diff      |
| New Listings          | 3634 | 4516 | 24%    | 3605   | 4336 | 20%    | 3694      | 4469 | 21%         |
| Changed to Contingent | 1567 | 1722 | 10%    | 1523   | 1643 | 8%     | 1461      | 1652 | 13%         |
| Changed to Pending    | 2449 | 2998 | 22%    | 2429   | 2904 | 20%    | 2177      | 3047 | 40%         |
| Closed Sales          | 2757 | 3124 | 13%    | 2745   | 2967 | 8%     | 2269      | 3155 | <b>39</b> % |