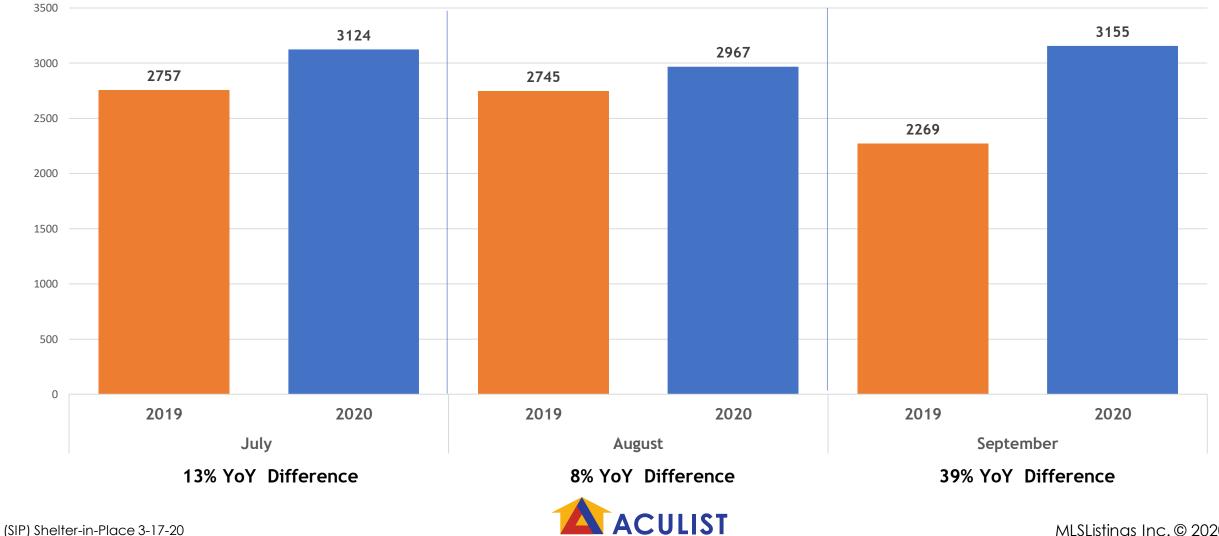

## Closed Sales 2019 vs. 2020 July, August, September

## July, August, September 2019 vs. 2020

| MLSL All Counties     | July |      |        | August |      |        | September |      |             |
|-----------------------|------|------|--------|--------|------|--------|-----------|------|-------------|
| Total # of Properties | 2019 | 2020 | % Diff | 2019   | 2020 | % Diff | 2019      | 2020 | % Diff      |
| New Listings          | 3634 | 4516 | 24%    | 3605   | 4336 | 20%    | 3694      | 4469 | 21%         |
| Changed to Contingent | 1567 | 1722 | 10%    | 1523   | 1643 | 8%     | 1461      | 1652 | 13%         |
| Changed to Pending    | 2449 | 2998 | 22%    | 2429   | 2904 | 20%    | 2177      | 3047 | 40%         |
| Closed Sales          | 2757 | 3124 | 13%    | 2745   | 2967 | 8%     | 2269      | 3155 | <b>39</b> % |