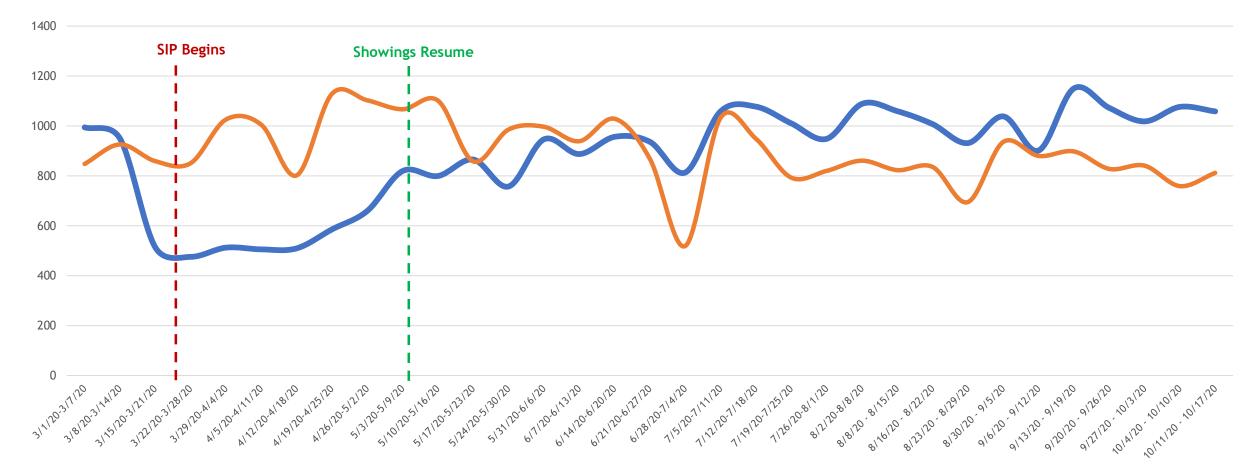

#### New Homes Listed 2019 vs. 2020

#### All MLSListings counties March 1<sup>st</sup> – October 17<sup>th</sup> by week

New 2020 New 2019