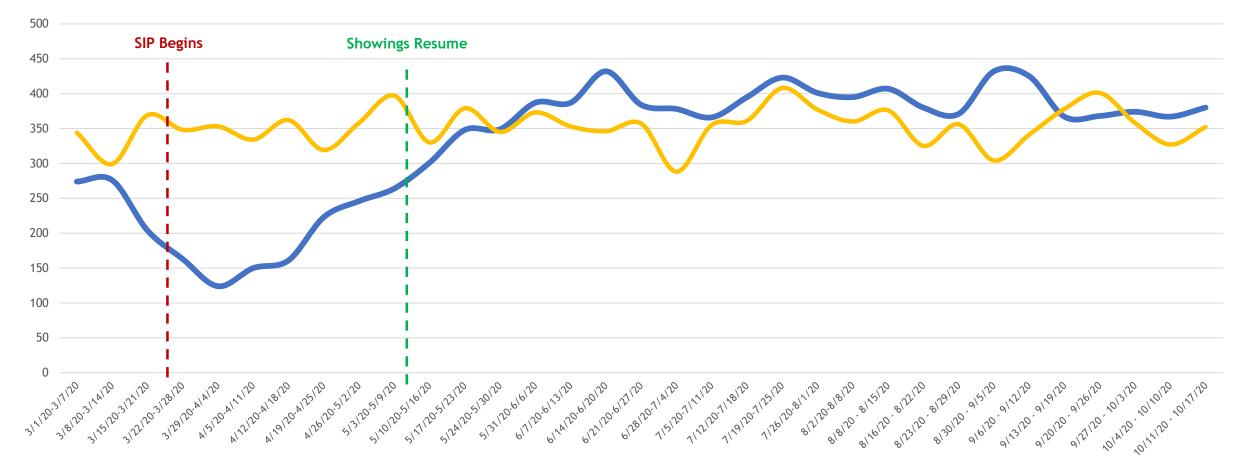

## Change to Contingent 2019 vs. 2020

#### All MLSListings counties March 1st – October 17th

Contingent 2020 Contingent 2019

an MLSListings Company

(SIP) Shelter-in-Place 3-17-20 All Five MLSListings Counties