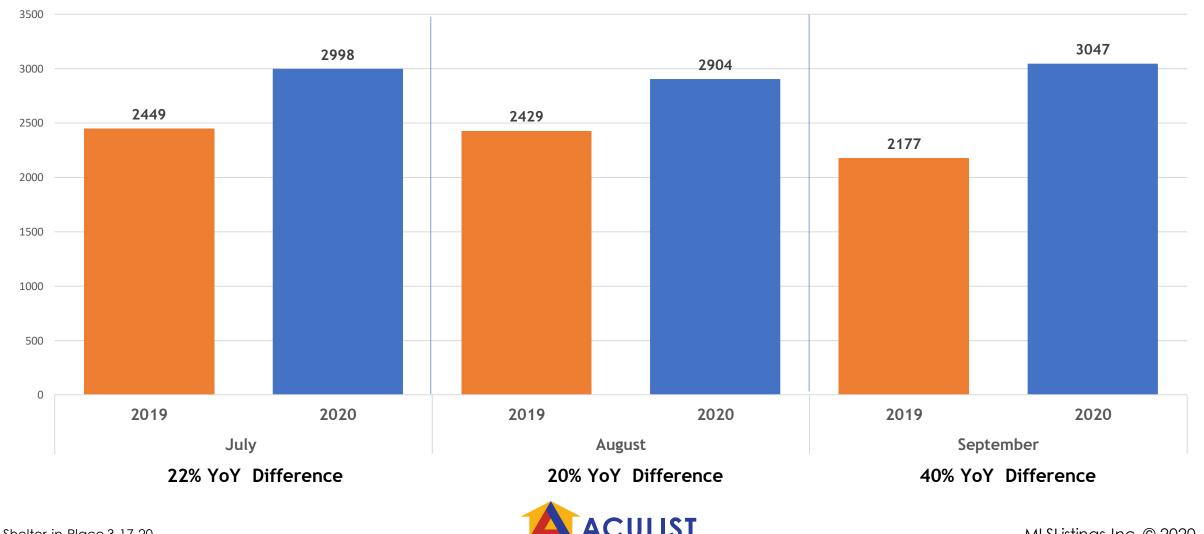

## Change to Pending 2019 vs. 2020 July, August, September

## July, August, September 2019 vs. 2020

| MLSL All Counties     | July |      |        | August |      |        | September |      |             |
|-----------------------|------|------|--------|--------|------|--------|-----------|------|-------------|
| Total # of Properties | 2019 | 2020 | % Diff | 2019   | 2020 | % Diff | 2019      | 2020 | % Diff      |
| New Listings          | 3634 | 4516 | 24%    | 3605   | 4336 | 20%    | 3694      | 4469 | 21%         |
| Changed to Contingent | 1567 | 1722 | 10%    | 1523   | 1643 | 8%     | 1461      | 1652 | 13%         |
| Changed to Pending    | 2449 | 2998 | 22%    | 2429   | 2904 | 20%    | 2177      | 3047 | 40%         |
| Closed Sales          | 2757 | 3124 | 13%    | 2745   | 2967 | 8%     | 2269      | 3155 | <b>39</b> % |