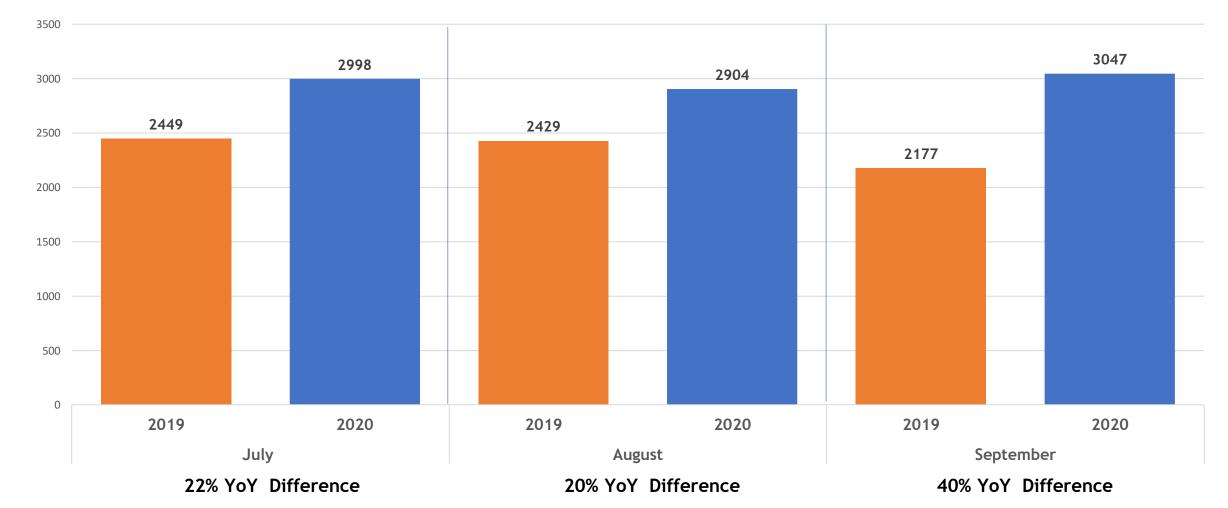

## Change to Pending 2019 vs. 2020 July, August, September

#### All MLSListings counties

# July, August, September 2019 vs. 2020

| MLSL All Counties     | July |      |        | August |      |        | September |      |        |
|-----------------------|------|------|--------|--------|------|--------|-----------|------|--------|
| Total # of Properties | 2019 | 2020 | % Diff | 2019   | 2020 | % Diff | 2019      | 2020 | % Diff |
| New Listings          | 3634 | 4516 | 24%    | 3605   | 4336 | 20%    | 3694      | 4469 | 21%    |
| Changed to Contingent | 1567 | 1722 | 10%    | 1523   | 1643 | 8%     | 1461      | 1652 | 13%    |
| Changed to Pending    | 2449 | 2998 | 22%    | 2429   | 2904 | 20%    | 2177      | 3047 | 40%    |
| Closed Sales          | 2757 | 3124 | 13%    | 2745   | 2967 | 8%     | 2269      | 3155 | 39%    |