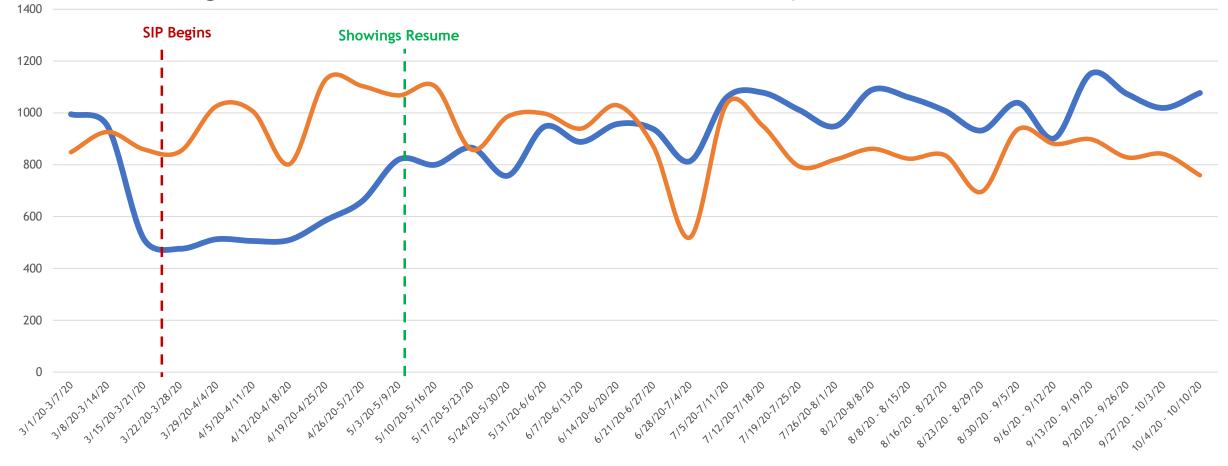

#### New Homes Listed 2019 vs. 2020

All MLSListings counties March 1st – October 10th by week