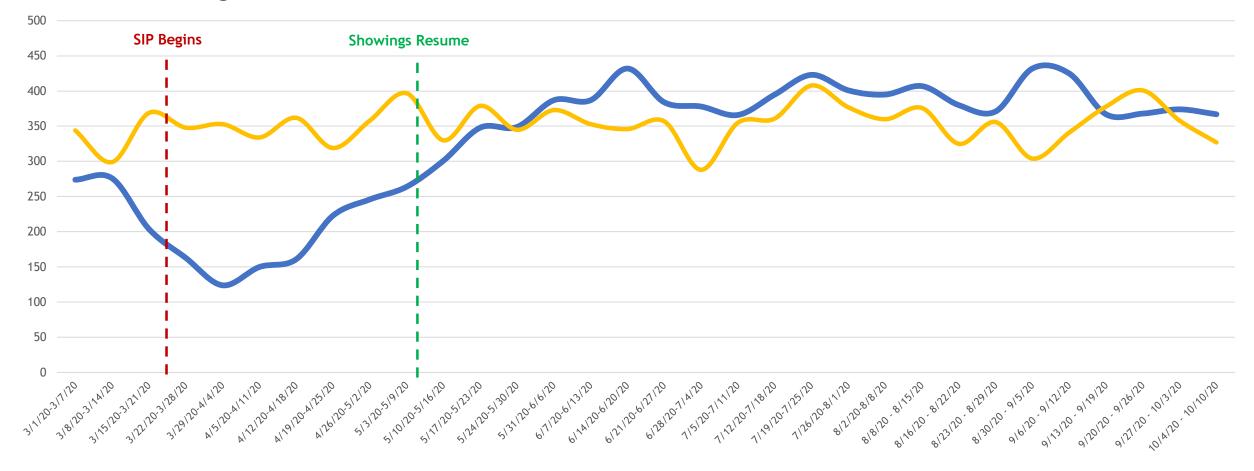

## Change to Contingent 2019 vs. 2020

All MLSListings counties March 1st – October 10th

Contingent 2020 —Contingent 2019