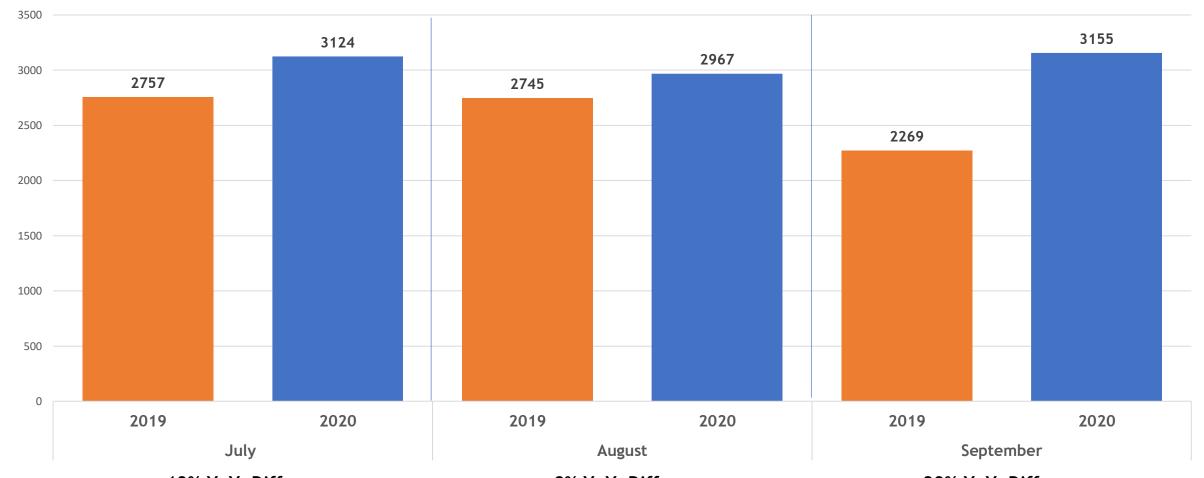

## Closed Sales 2019 vs. 2020 July, August, September

#### All MLSListings counties

13% YoY Difference

8% YoY Difference

39% YoY Difference

# July, August, September 2019 vs. 2020

| MLSL All Counties     | July |      |        | August |      |        | September |      |        |
|-----------------------|------|------|--------|--------|------|--------|-----------|------|--------|
| Total # of Properties | 2019 | 2020 | % Diff | 2019   | 2020 | % Diff | 2019      | 2020 | % Diff |
| New Listings          | 3634 | 4516 | 24%    | 3605   | 4336 | 20%    | 3694      | 4469 | 21%    |
| Changed to Contingent | 1567 | 1722 | 10%    | 1523   | 1643 | 8%     | 1461      | 1652 | 13%    |
| Changed to Pending    | 2449 | 2998 | 22%    | 2429   | 2904 | 20%    | 2177      | 3047 | 40%    |
| Closed Sales          | 2757 | 3124 | 13%    | 2745   | 2967 | 8%     | 2269      | 3155 | 39%    |