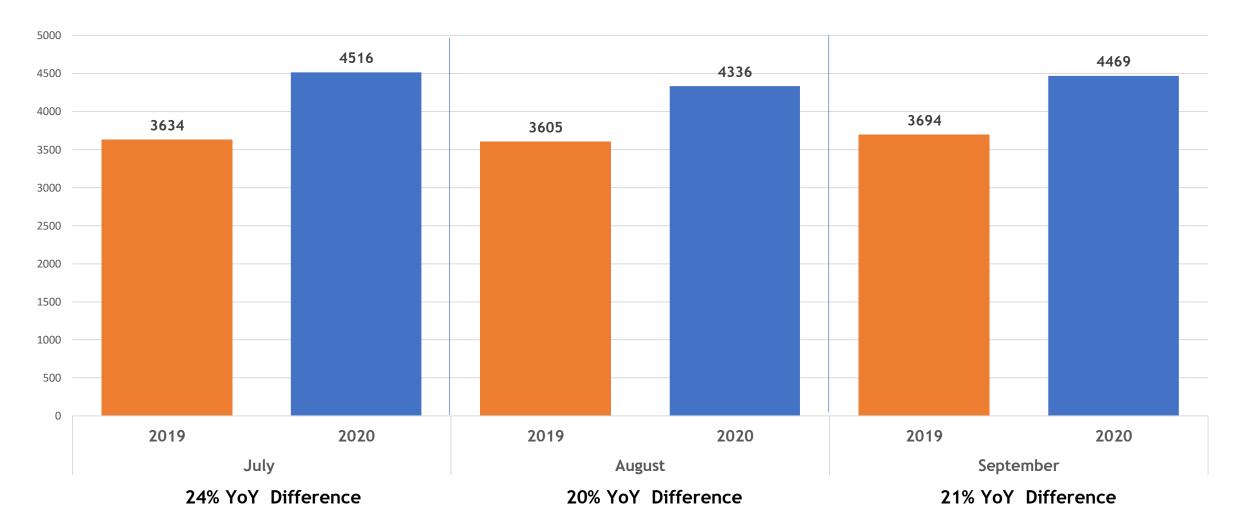

## New Homes Listed 2019 vs. 2020 July, August, September

#### All MLSListings counties

an MLSListings Company

# July, August, September 2019 vs. 2020

| MLSL All Counties     | July |      |        | August |      |        | September |      |        |
|-----------------------|------|------|--------|--------|------|--------|-----------|------|--------|
| Total # of Properties | 2019 | 2020 | % Diff | 2019   | 2020 | % Diff | 2019      | 2020 | % Diff |
| New Listings          | 3634 | 4516 | 24%    | 3605   | 4336 | 20%    | 3694      | 4469 | 21%    |
| Changed to Contingent | 1567 | 1722 | 10%    | 1523   | 1643 | 8%     | 1461      | 1652 | 13%    |
| Changed to Pending    | 2449 | 2998 | 22%    | 2429   | 2904 | 20%    | 2177      | 3047 | 40%    |
| Closed Sales          | 2757 | 3124 | 13%    | 2745   | 2967 | 8%     | 2269      | 3155 | 39%    |