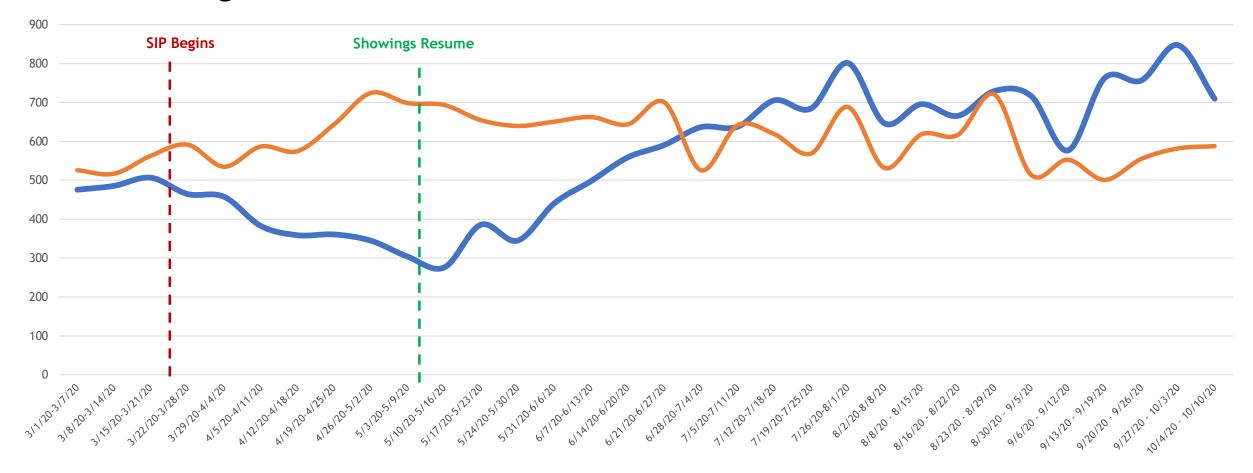

#### **Closed Sales 2019 vs. 2020**

All MLSListings counties March 1st – October 10th

Sold 2020 ——Sold 2019