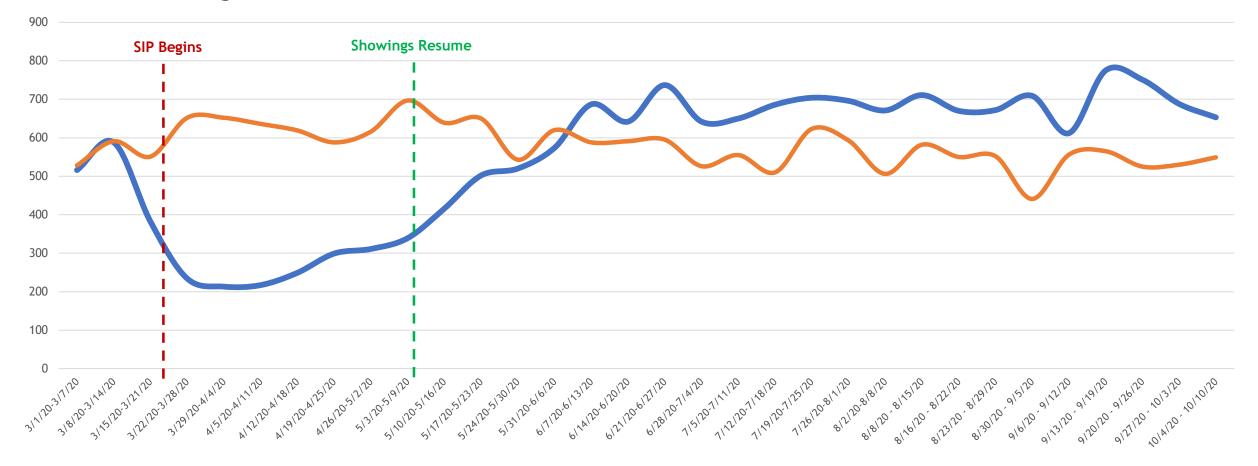

## Change to Pending 2019 vs. 2020

All MLSListings counties March 1st – October 10th