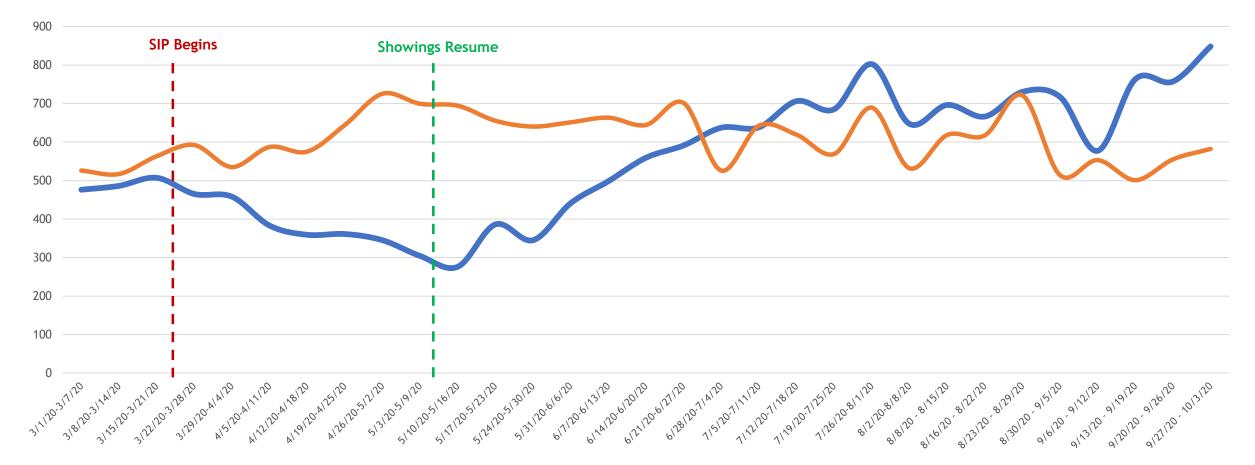

#### **Closed Sales 2019 vs. 2020**

#### All MLSListings counties March 1st – October 3rd

Sold 2020 Sold 2019

an MLSListings Company

(SIP) Shelter-in-Place 3-17-20 All Five MLSListings Counties