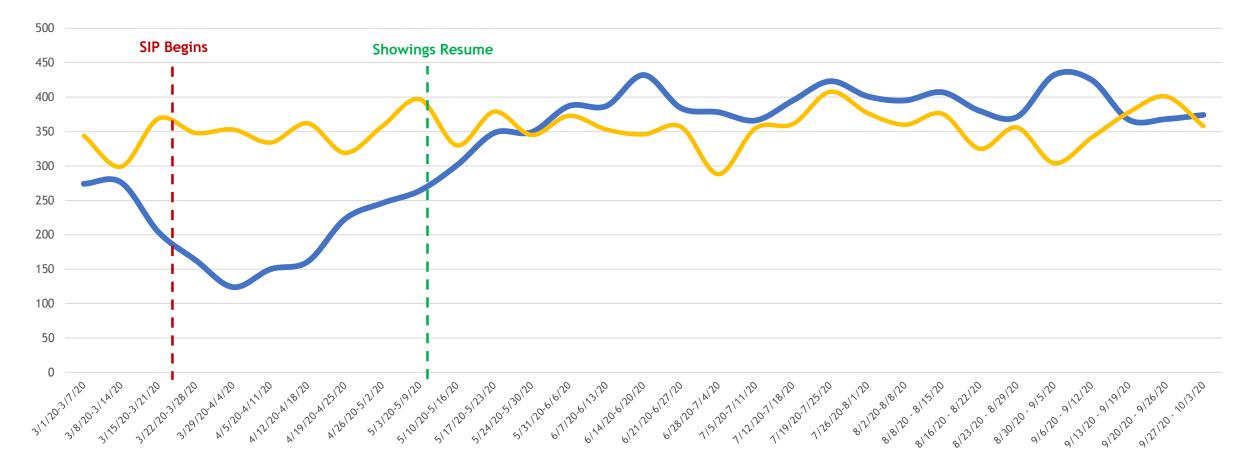

## Change to Contingent 2019 vs. 2020

#### All MLSListings counties March 1st – October 3rd

Contingent 2020 Contingent 2019

an MLSListings Company

(SIP) Shelter-in-Place 3-17-20 All Five MLSListings Counties