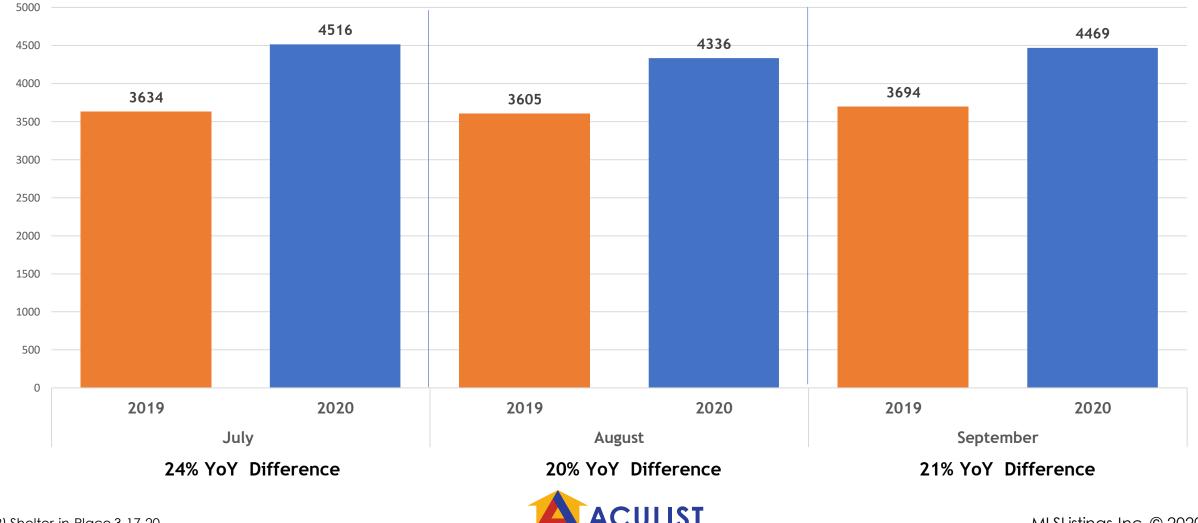

#### New Homes Listed 2019 vs. 2020 July, August, September All MLSListings counties

(SIP) Shelter-in-Place 3-17-20 All Five MLSListings Counties MLSListings Inc. © 2020

an MLSListings Company

## July, August, September 2019 vs. 2020

| MLSL All Counties     | July |      |             | August |      |        | September |      |             |
|-----------------------|------|------|-------------|--------|------|--------|-----------|------|-------------|
| Total # of Properties | 2019 | 2020 | % Diff      | 2019   | 2020 | % Diff | 2019      | 2020 | % Diff      |
| New Listings          | 3634 | 4516 | 24%         | 3605   | 4336 | 20%    | 3694      | 4469 | 21%         |
| Changed to Contingent | 1567 | 1722 | 10%         | 1523   | 1643 | 8%     | 1461      | 1652 | 13%         |
| Changed to Pending    | 2449 | 2998 | <b>22</b> % | 2429   | 2904 | 20%    | 2177      | 3047 | 40%         |
| Closed Sales          | 2757 | 3124 | 13%         | 2745   | 2967 | 8%     | 2269      | 3155 | <b>39</b> % |