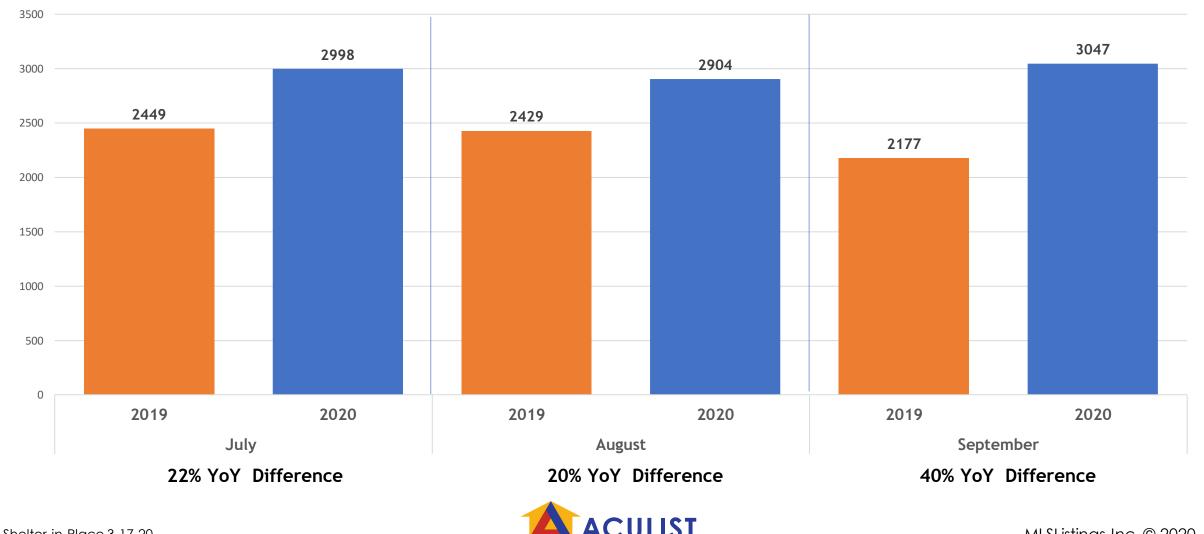

## Change to Pending 2019 vs. 2020 July, August, September

## July, August, September 2019 vs. 2020

| MLSL All Counties     | July |      |             | August |      |        | September |      |             |
|-----------------------|------|------|-------------|--------|------|--------|-----------|------|-------------|
| Total # of Properties | 2019 | 2020 | % Diff      | 2019   | 2020 | % Diff | 2019      | 2020 | % Diff      |
| New Listings          | 3634 | 4516 | 24%         | 3605   | 4336 | 20%    | 3694      | 4469 | 21%         |
| Changed to Contingent | 1567 | 1722 | 10%         | 1523   | 1643 | 8%     | 1461      | 1652 | 13%         |
| Changed to Pending    | 2449 | 2998 | <b>22</b> % | 2429   | 2904 | 20%    | 2177      | 3047 | 40%         |
| Closed Sales          | 2757 | 3124 | 13%         | 2745   | 2967 | 8%     | 2269      | 3155 | <b>39</b> % |