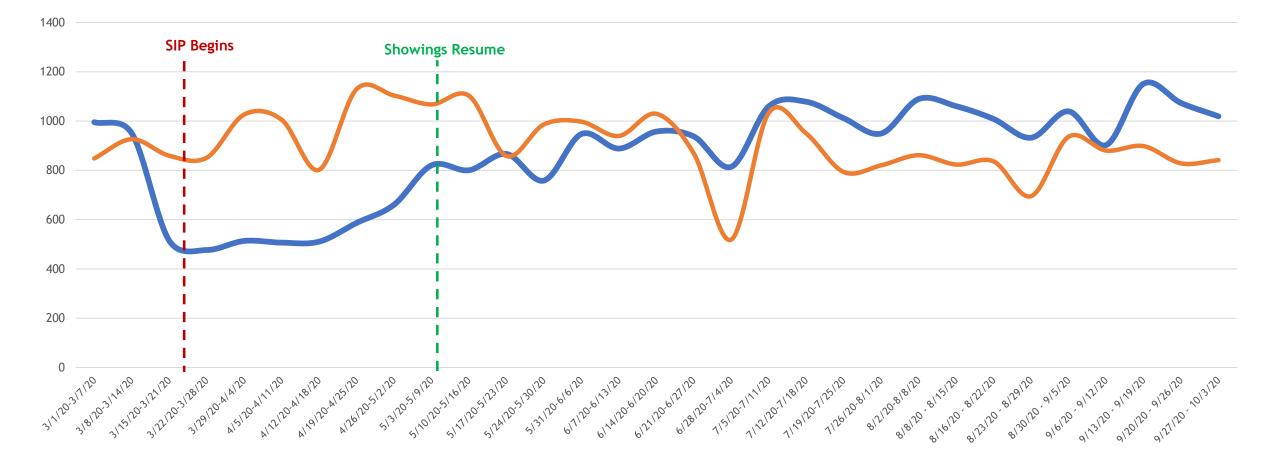

#### New Homes Listed 2019 vs. 2020

#### All MLSListings counties March 1<sup>st</sup> – October 3<sup>rd</sup> by week

New 2020 New 2019