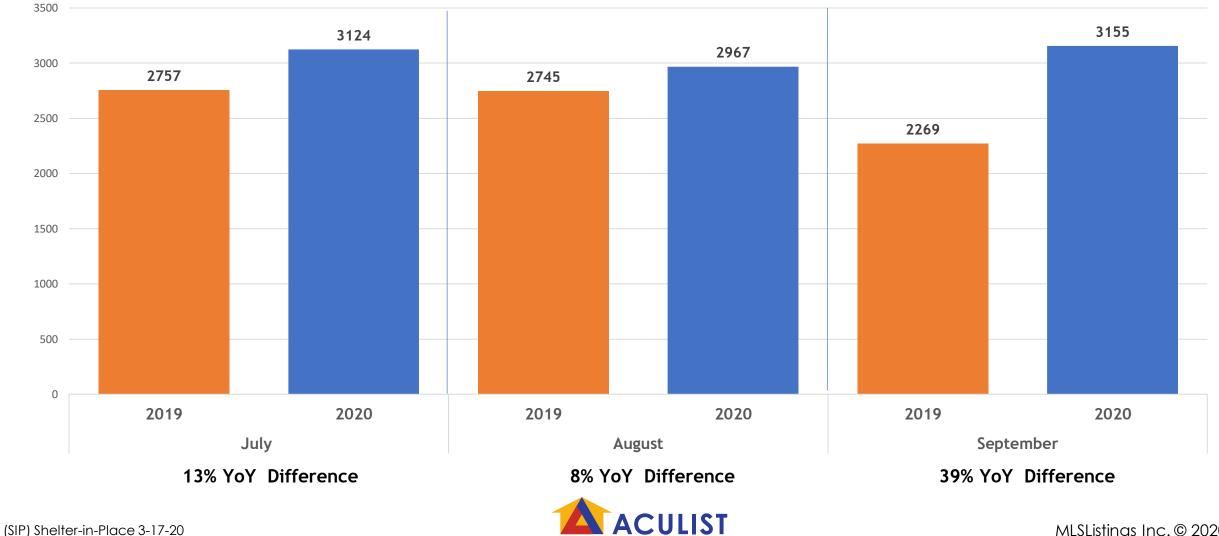

## Closed Sales 2019 vs. 2020 July, August, September

## July, August, September 2019 vs. 2020

| MLSL All Counties     | July |      |             | August |      |        | September |      |             |
|-----------------------|------|------|-------------|--------|------|--------|-----------|------|-------------|
| Total # of Properties | 2019 | 2020 | % Diff      | 2019   | 2020 | % Diff | 2019      | 2020 | % Diff      |
| New Listings          | 3634 | 4516 | 24%         | 3605   | 4336 | 20%    | 3694      | 4469 | 21%         |
| Changed to Contingent | 1567 | 1722 | 10%         | 1523   | 1643 | 8%     | 1461      | 1652 | 13%         |
| Changed to Pending    | 2449 | 2998 | <b>22</b> % | 2429   | 2904 | 20%    | 2177      | 3047 | 40%         |
| Closed Sales          | 2757 | 3124 | 13%         | 2745   | 2967 | 8%     | 2269      | 3155 | <b>39</b> % |