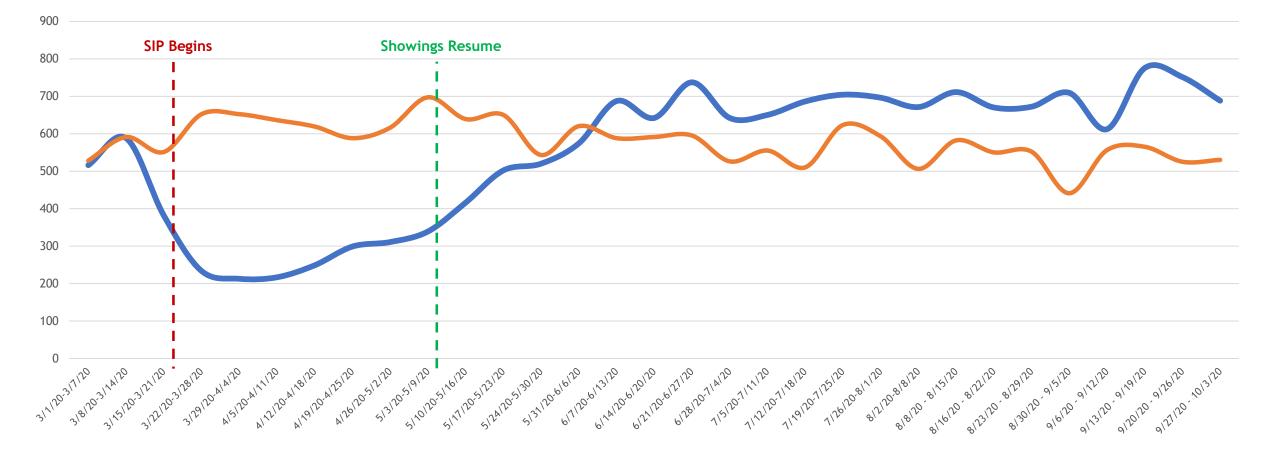

## Change to Pending 2019 vs. 2020

#### All MLSListings counties March 1st – October 3rd

Pending 2020 Pending 2019

(SIP) Shelter-in-Place 3-17-20 All Five MLSListings Counties