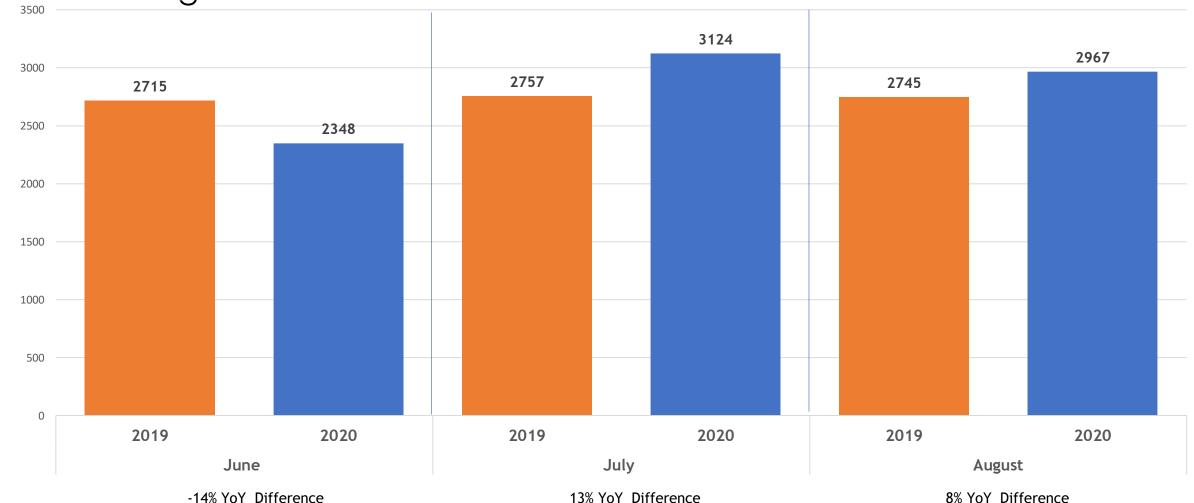

# June, July, August 2019 vs. 2020

| MLSL All Counties     | June |      |        | July |      |        | August |      |        |
|-----------------------|------|------|--------|------|------|--------|--------|------|--------|
| Total # of Properties | 2019 | 2020 | % Diff | 2019 | 2020 | % Diff | 2019   | 2020 | % Diff |
| New Listings          | 3885 | 3956 | 2%     | 3634 | 4516 | 24%    | 3605   | 4336 | 20%    |
| Changed to Contingent | 1446 | 1687 | 17%    | 1567 | 1722 | 10%    | 1523   | 1643 | 8%     |
| Changed to Pending    | 2458 | 2821 | 15%    | 2449 | 2998 | 22%    | 2429   | 2904 | 20%    |
| Closed Sales          | 2715 | 2348 | -14%   | 2757 | 3124 | 13%    | 2745   | 2967 | 8%     |

#### Closed Sales 2019 vs. 2020 June, July, August

All MLSListings counties