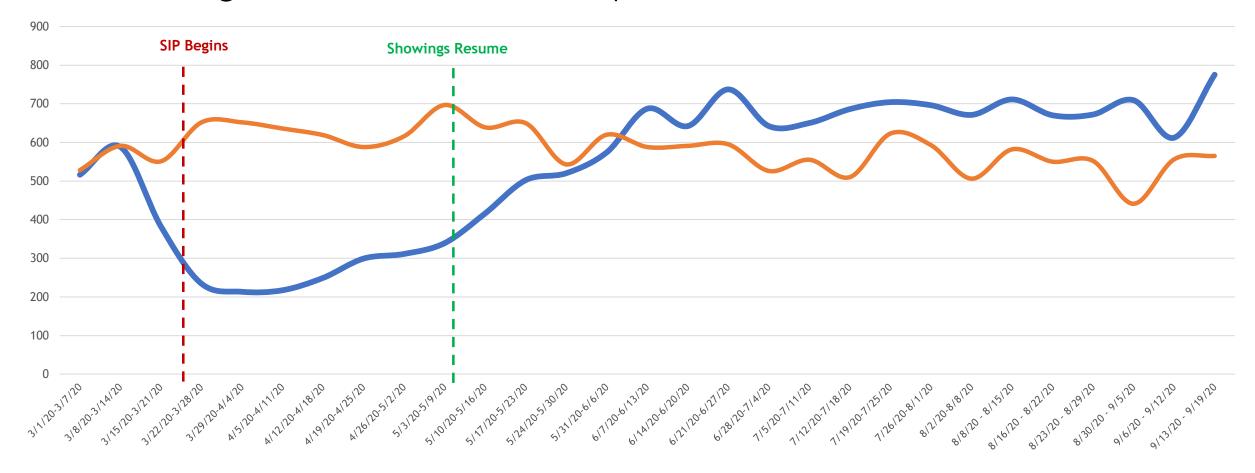

## Change to Pending 2019 vs. 2020

All MLSListings counties March 1st – September 19th