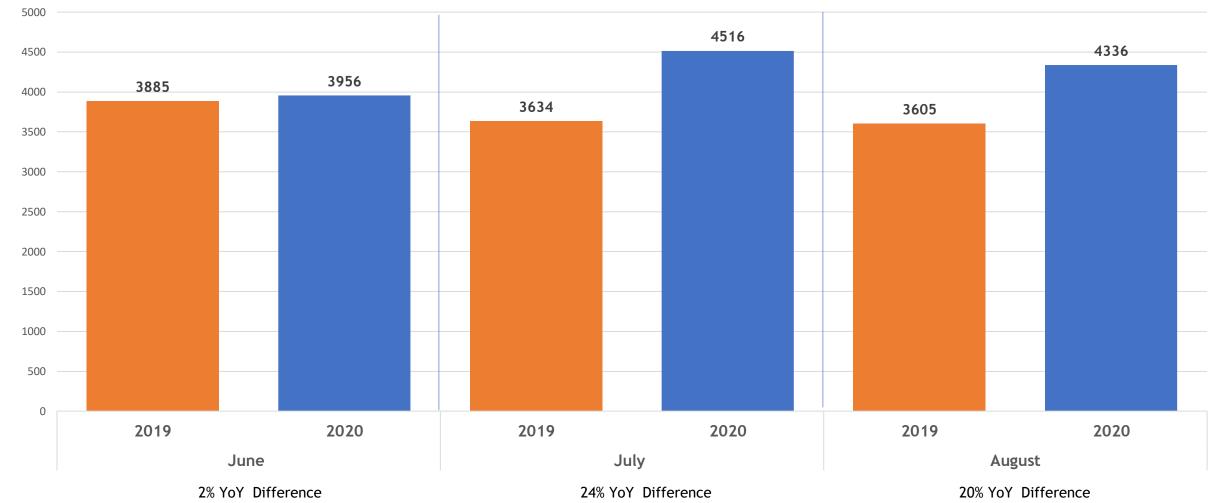

# June, July, August 2019 vs. 2020

| MLSL All Counties     | June |      |        | July |      |        | August |      |        |
|-----------------------|------|------|--------|------|------|--------|--------|------|--------|
| Total # of Properties | 2019 | 2020 | % Diff | 2019 | 2020 | % Diff | 2019   | 2020 | % Diff |
| New Listings          | 3885 | 3956 | 2%     | 3634 | 4516 | 24%    | 3605   | 4336 | 20%    |
| Changed to Contingent | 1446 | 1687 | 17%    | 1567 | 1722 | 10%    | 1523   | 1643 | 8%     |
| Changed to Pending    | 2458 | 2821 | 15%    | 2449 | 2998 | 22%    | 2429   | 2904 | 20%    |
| Closed Sales          | 2715 | 2348 | -14%   | 2757 | 3124 | 13%    | 2745   | 2967 | 8%     |

## New Homes Listed 2019 vs. 2020 June, July, August

#### All MLSListings counties