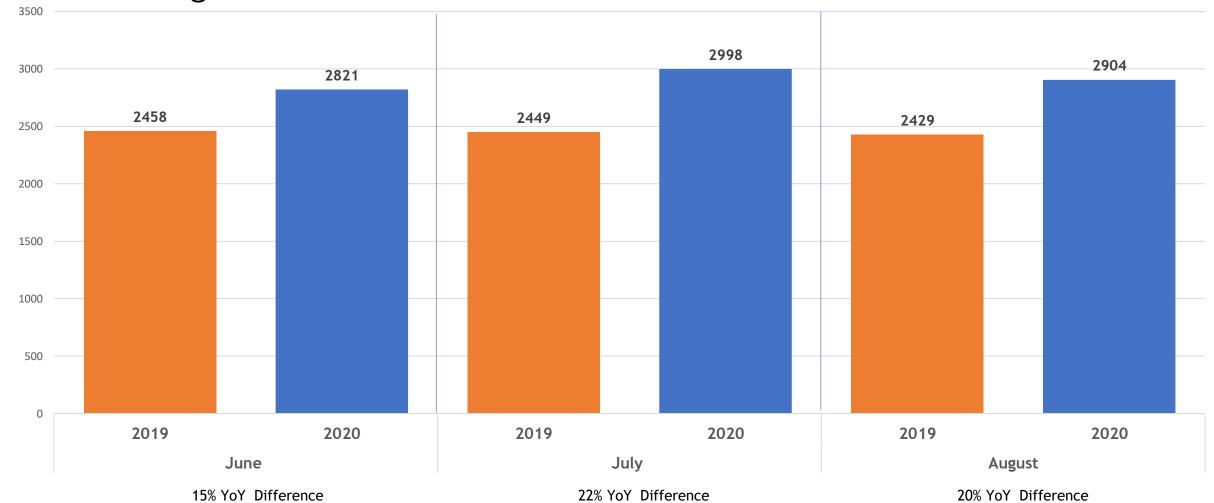

# June, July, August 2019 vs. 2020

| MLSL All Counties     | June |      |        | July |      |        | August |      |        |
|-----------------------|------|------|--------|------|------|--------|--------|------|--------|
| Total # of Properties | 2019 | 2020 | % Diff | 2019 | 2020 | % Diff | 2019   | 2020 | % Diff |
| New Listings          | 3885 | 3956 | 2%     | 3634 | 4516 | 24%    | 3605   | 4336 | 20%    |
| Changed to Contingent | 1446 | 1687 | 17%    | 1567 | 1722 | 10%    | 1523   | 1643 | 8%     |
| Changed to Pending    | 2458 | 2821 | 15%    | 2449 | 2998 | 22%    | 2429   | 2904 | 20%    |
| Closed Sales          | 2715 | 2348 | -14%   | 2757 | 3124 | 13%    | 2745   | 2967 | 8%     |

## Change to Pending 2019 vs. 2020 June, July, August

#### All MLSListings counties