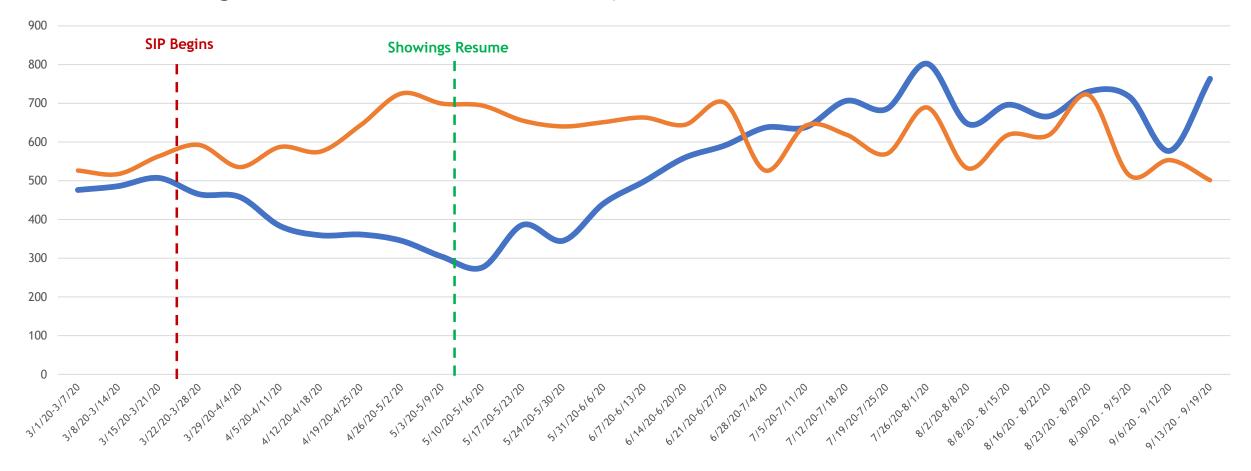

#### **Closed Sales 2019 vs. 2020**

All MLSListings counties March 1st – September 19th

Sold 2020 ——Sold 2019