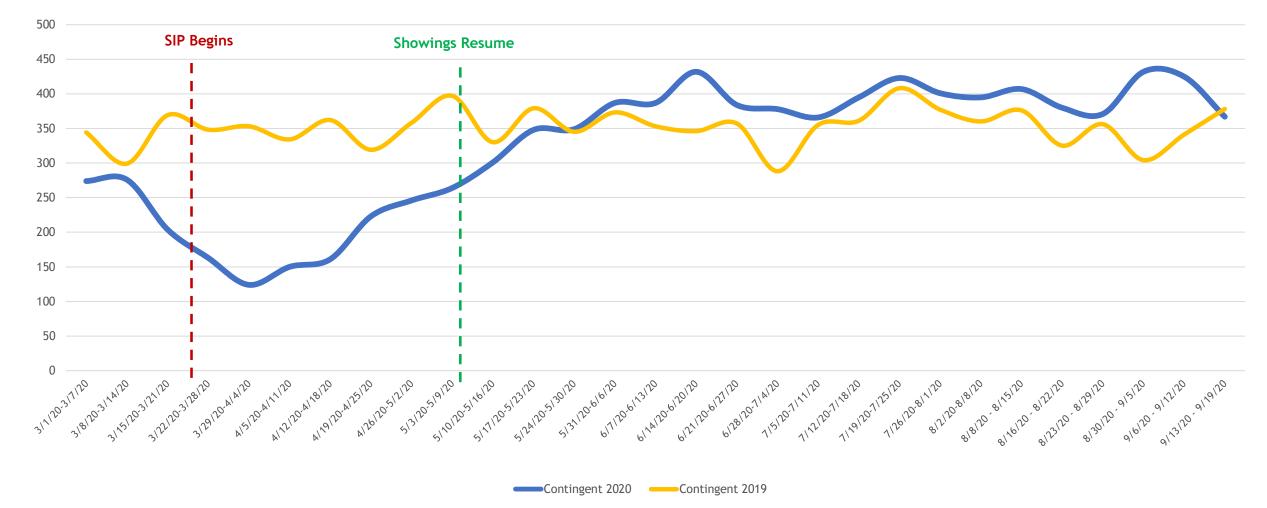

## Change to Contingent 2019 vs. 2020

All MLSListings counties March 1st – September 19th