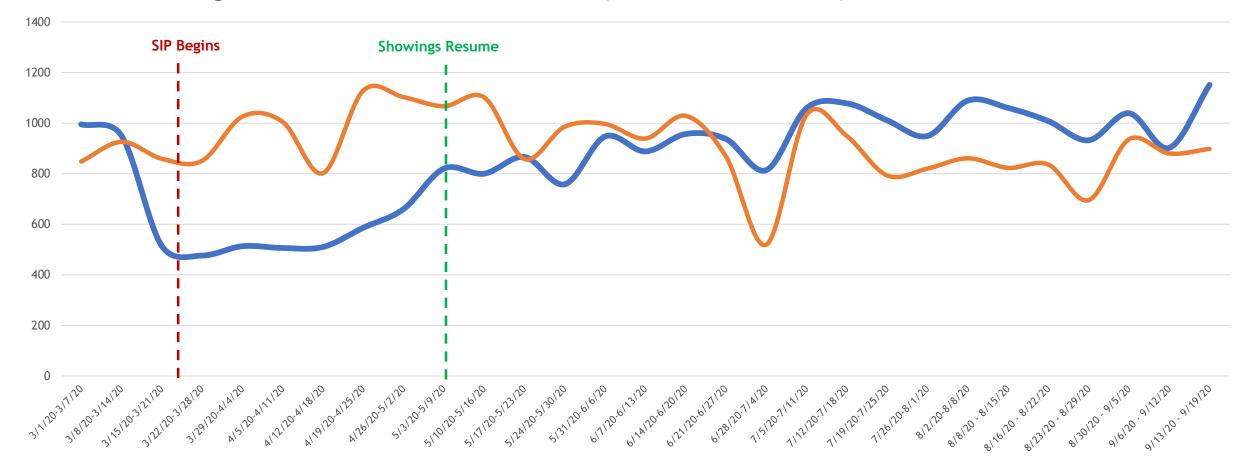

#### New Homes Listed 2019 vs. 2020

All MLSListings counties March 1st – September 19th by week