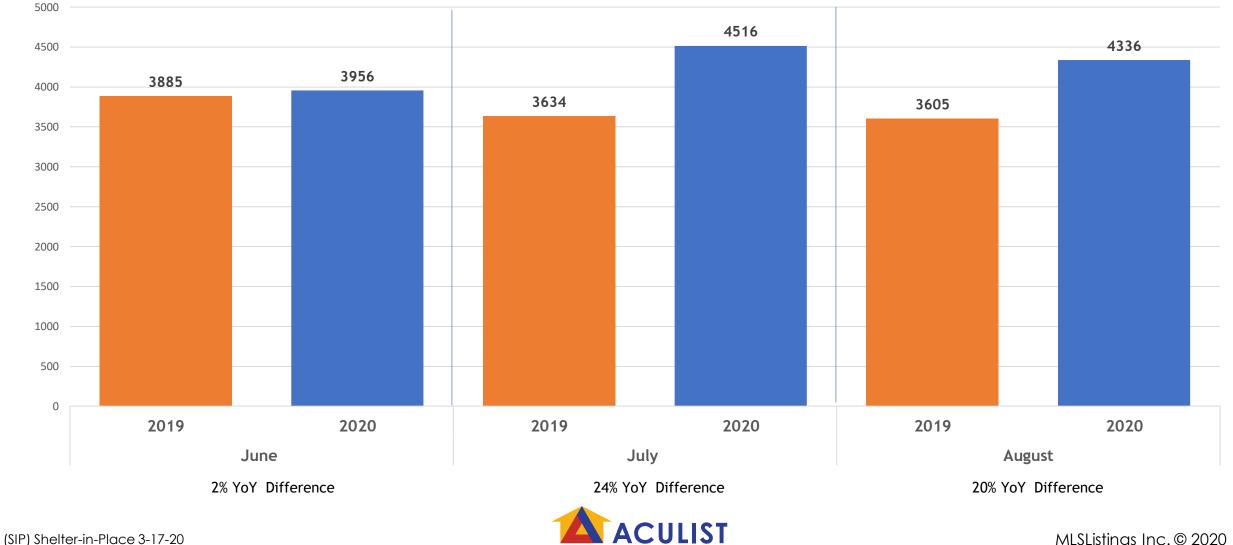

## June, July, August 2019 vs. 2020

| MLSL All Counties     | June |      |        | July |      |        | August |      |        |
|-----------------------|------|------|--------|------|------|--------|--------|------|--------|
| Total # of Properties | 2019 | 2020 | % Diff | 2019 | 2020 | % Diff | 2019   | 2020 | % Diff |
| New Listings          | 3885 | 3956 | 2%     | 3634 | 4516 | 24%    | 3605   | 4336 | 20%    |
| Changed to Contingent | 1446 | 1687 | 17%    | 1567 | 1722 | 10%    | 1523   | 1643 | 8%     |
| Changed to Pending    | 2458 | 2821 | 15%    | 2449 | 2998 | 22%    | 2429   | 2904 | 20%    |
| Closed Sales          | 2715 | 2348 | -14%   | 2757 | 3124 | 13%    | 2745   | 2967 | 8%     |

#### New Homes Listed 2019 vs. 2020 June, July, August

#### All MLSListings counties

All Five MLSListings Counties

an MLSListings Company