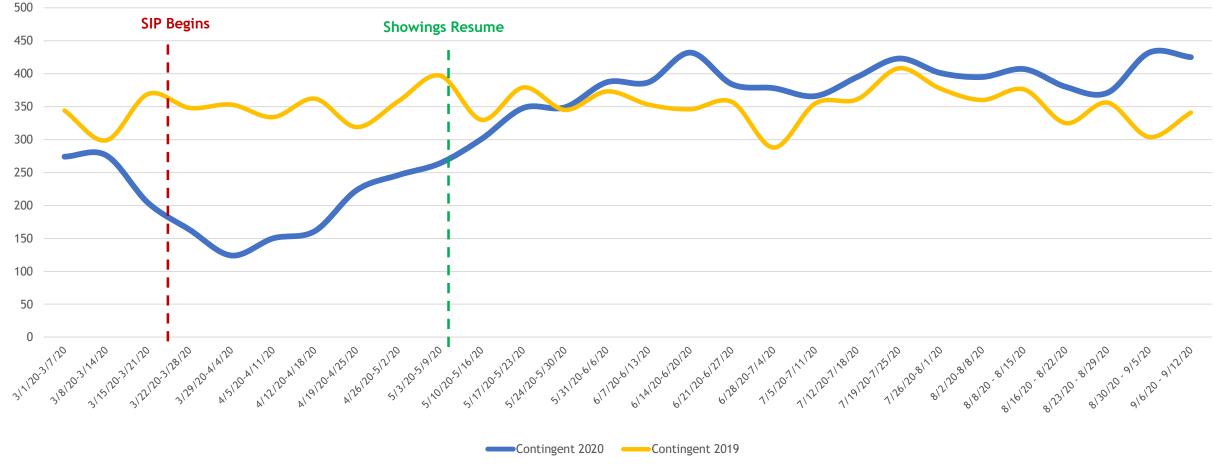

## Change to Contingent 2019 vs. 2020

All MLSListings counties March 1st – September 12th

(SIP) Shelter-in-Place 3-17-20 All Five MLSListings Counties