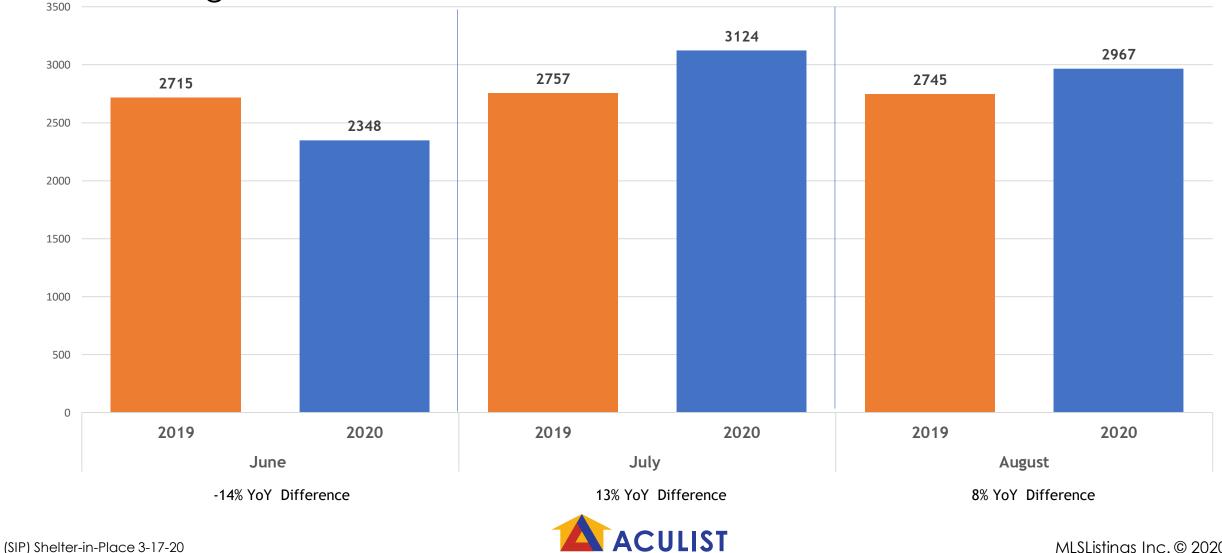

## June, July, August 2019 vs. 2020

| MLSL All Counties     | June |      |        | July |      |        | August |      |        |
|-----------------------|------|------|--------|------|------|--------|--------|------|--------|
| Total # of Properties | 2019 | 2020 | % Diff | 2019 | 2020 | % Diff | 2019   | 2020 | % Diff |
| New Listings          | 3885 | 3956 | 2%     | 3634 | 4516 | 24%    | 3605   | 4336 | 20%    |
| Changed to Contingent | 1446 | 1687 | 17%    | 1567 | 1722 | 10%    | 1523   | 1643 | 8%     |
| Changed to Pending    | 2458 | 2821 | 15%    | 2449 | 2998 | 22%    | 2429   | 2904 | 20%    |
| Closed Sales          | 2715 | 2348 | -14%   | 2757 | 3124 | 13%    | 2745   | 2967 | 8%     |

## Closed Sales 2019 vs. 2020 June, July, August

#### All MLSListings counties

All Five MLSListings Counties

an MLSListings Company