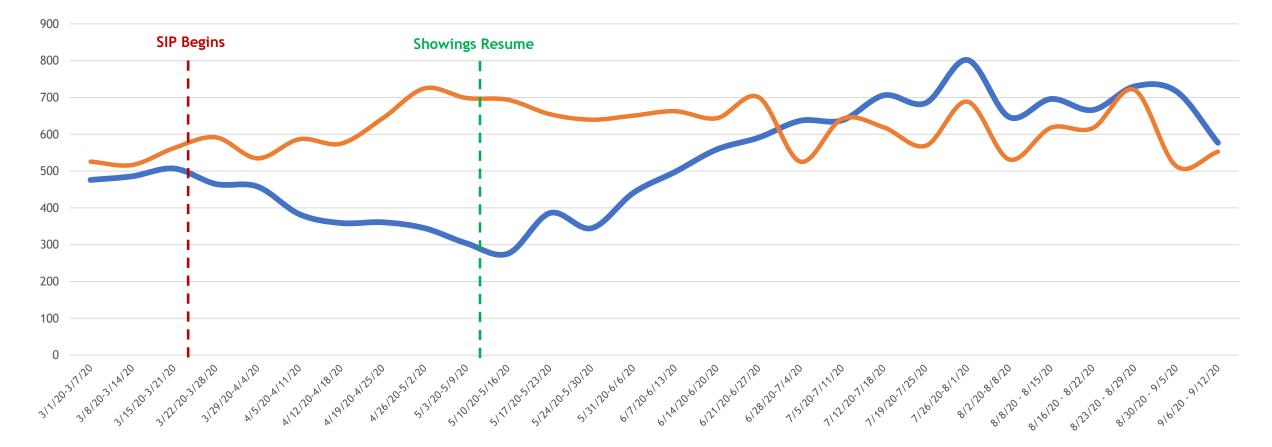

#### **Closed Sales 2019 vs. 2020**

#### All MLSListings counties March 1st – September 12th

Sold 2020 - Sold 2019