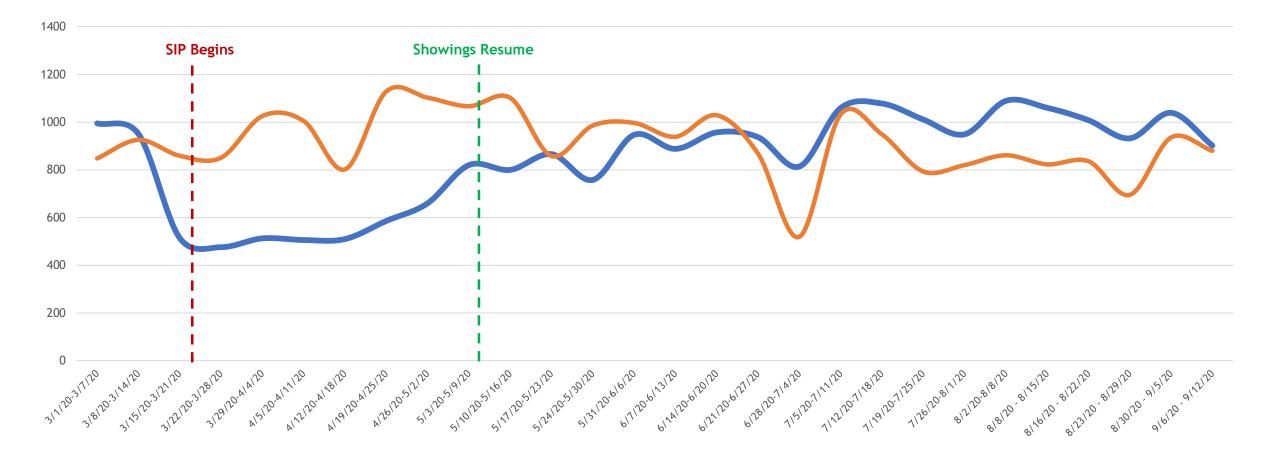

#### New Homes Listed 2019 vs. 2020

#### All MLSListings counties March 1<sup>st</sup> – September 12<sup>th</sup> by week

New 2020 -New 2019