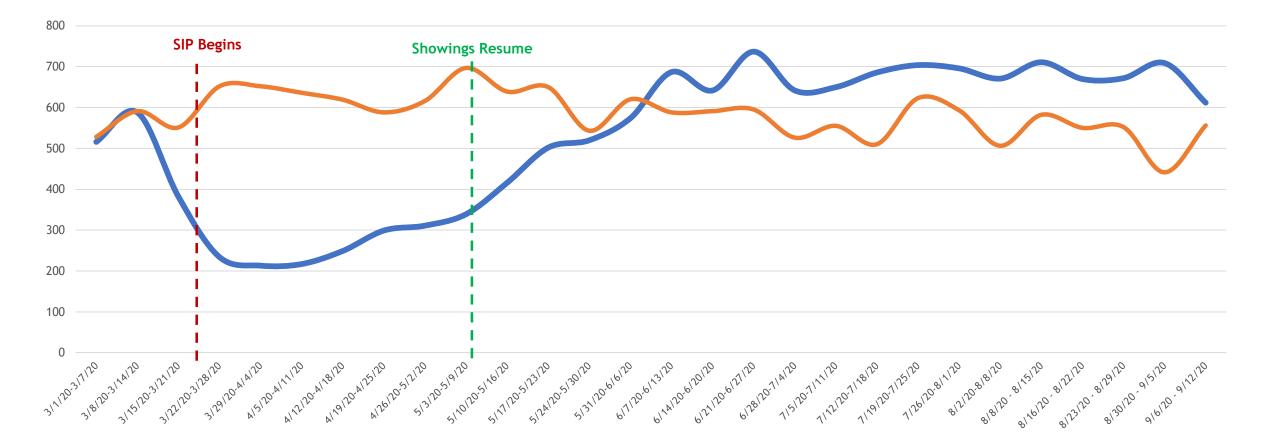

## Change to Pending 2019 vs. 2020

All MLSListings counties March 1st – September 12th

Pending 2020 Pending 2019

(SIP) Shelter-in-Place 3-17-20 All Five MLSListings Counties