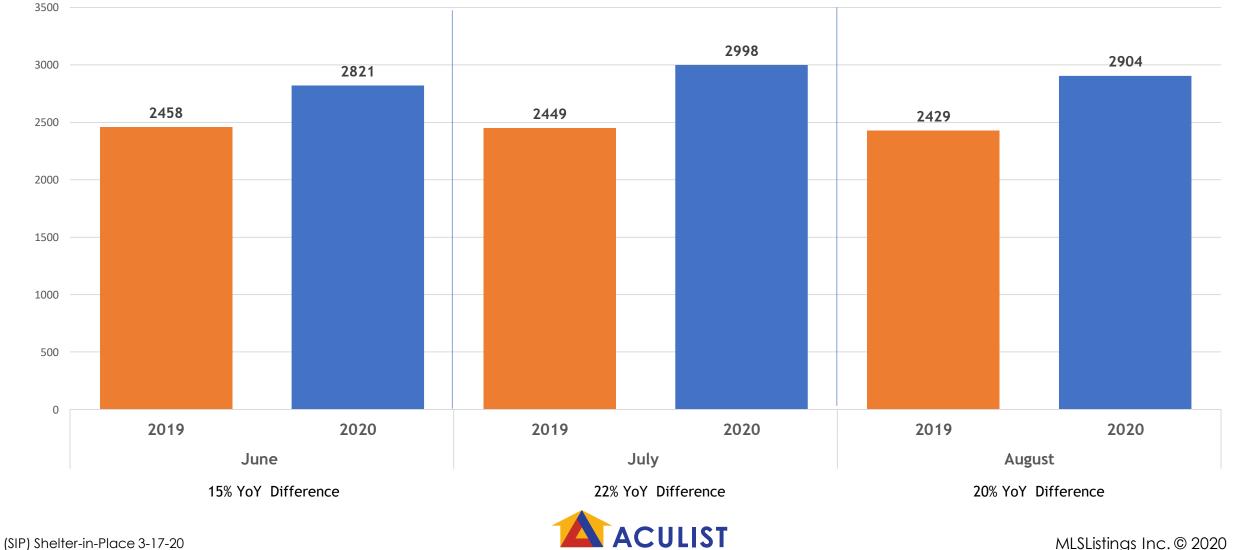

## June, July, August 2019 vs. 2020

| MLSL All Counties     | June |      |        | July |      |        | August |      |        |
|-----------------------|------|------|--------|------|------|--------|--------|------|--------|
| Total # of Properties | 2019 | 2020 | % Diff | 2019 | 2020 | % Diff | 2019   | 2020 | % Diff |
| New Listings          | 3885 | 3956 | 2%     | 3634 | 4516 | 24%    | 3605   | 4336 | 20%    |
| Changed to Contingent | 1446 | 1687 | 17%    | 1567 | 1722 | 10%    | 1523   | 1643 | 8%     |
| Changed to Pending    | 2458 | 2821 | 15%    | 2449 | 2998 | 22%    | 2429   | 2904 | 20%    |
| Closed Sales          | 2715 | 2348 | -14%   | 2757 | 3124 | 13%    | 2745   | 2967 | 8%     |

## Change to Pending 2019 vs. 2020 June, July, August

#### All MLSListings counties

All Five MLSListings Counties

an MLSListings Company