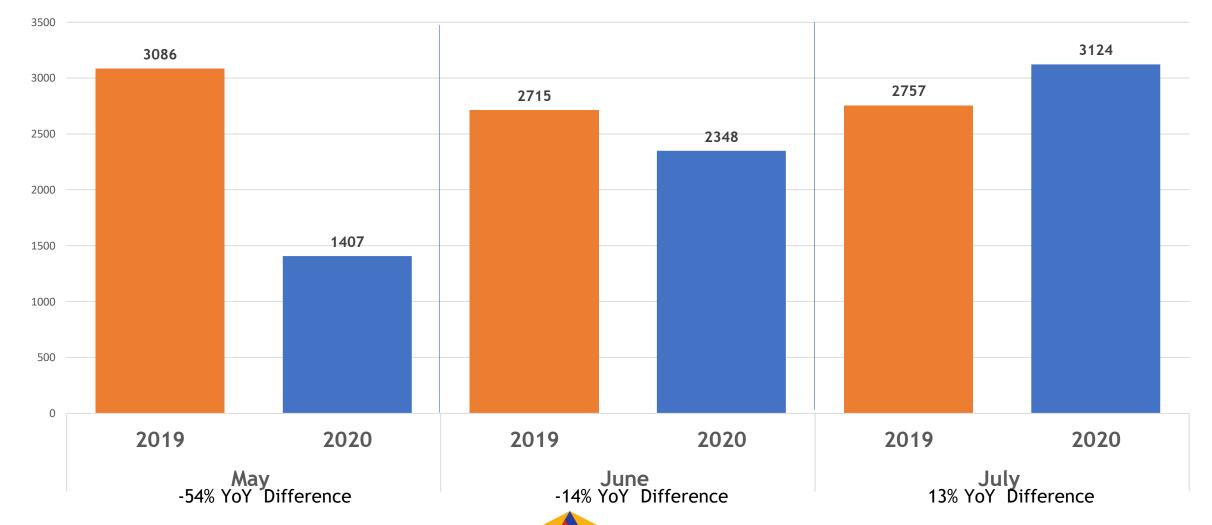

# May, June, July 2019 vs. 2020

| MLSL All Counties     | May  |      |        | June |      |        | July |      |        |
|-----------------------|------|------|--------|------|------|--------|------|------|--------|
| Total # of Properties | 2019 | 2020 | % Diff | 2019 | 2020 | % Diff | 2019 | 2020 | % Diff |
| New Listings          | 4685 | 3523 | -23%   | 3885 | 3956 | 2%     | 3634 | 4516 | 24%    |
| Changed to Contingent | 1602 | 1322 | -15%   | 1446 | 1687 | 17%    | 1567 | 1722 | 10%    |
| Changed to Pending    | 2816 | 1891 | -31%   | 2458 | 2821 | 15%    | 2449 | 2998 | 22%    |
| Closed Sales          | 3086 | 1407 | -54%   | 2715 | 2348 | -14%   | 2757 | 3124 | 13%    |

#### Closed Sales 2019 vs. 2020 May, June, July

#### All MLSListings counties

an MLSListings Company