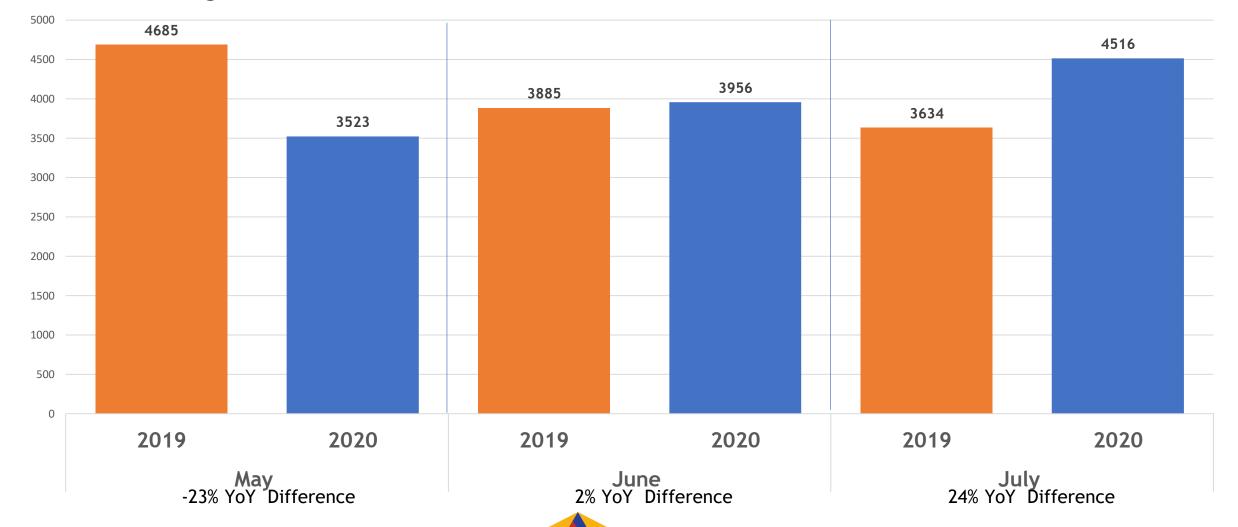

# May, June, July 2019 vs. 2020

| MLSL All Counties     | May  |      |        | June |      |        | July |      |        |
|-----------------------|------|------|--------|------|------|--------|------|------|--------|
| Total # of Properties | 2019 | 2020 | % Diff | 2019 | 2020 | % Diff | 2019 | 2020 | % Diff |
| New Listings          | 4685 | 3523 | -23%   | 3885 | 3956 | 2%     | 3634 | 4516 | 24%    |
| Changed to Contingent | 1602 | 1322 | -15%   | 1446 | 1687 | 17%    | 1567 | 1722 | 10%    |
| Changed to Pending    | 2816 | 1891 | -31%   | 2458 | 2821 | 15%    | 2449 | 2998 | 22%    |
| Closed Sales          | 3086 | 1407 | -54%   | 2715 | 2348 | -14%   | 2757 | 3124 | 13%    |

#### New Homes Listed 2019 vs. 2020 May, June, July

#### All MLSListings counties

an MLSListings Company