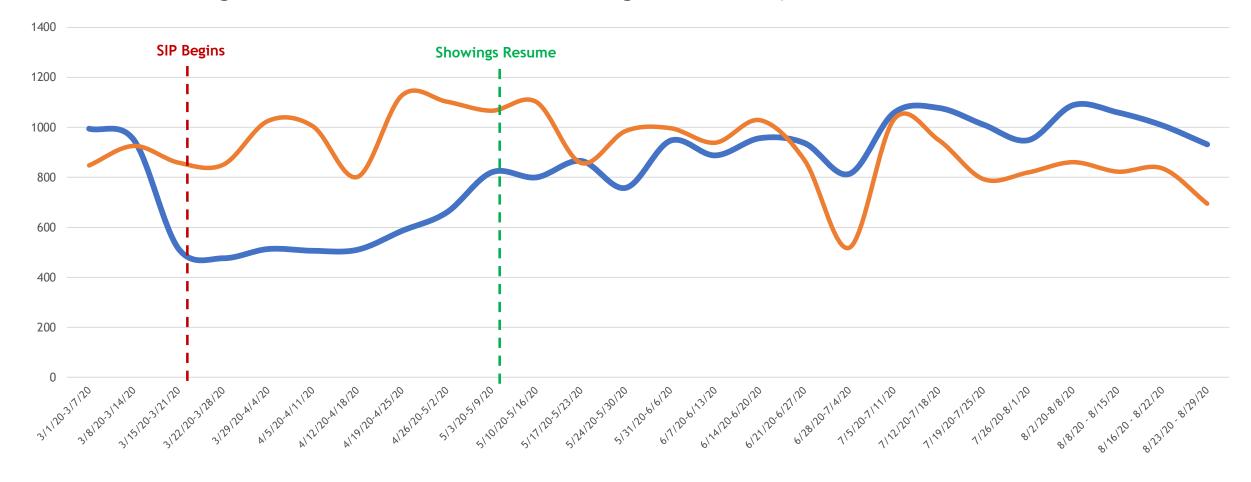

#### New Homes Listed 2019 vs. 2020

All MLSListings counties March 1st – August 29th by week

New 2020 New 2019