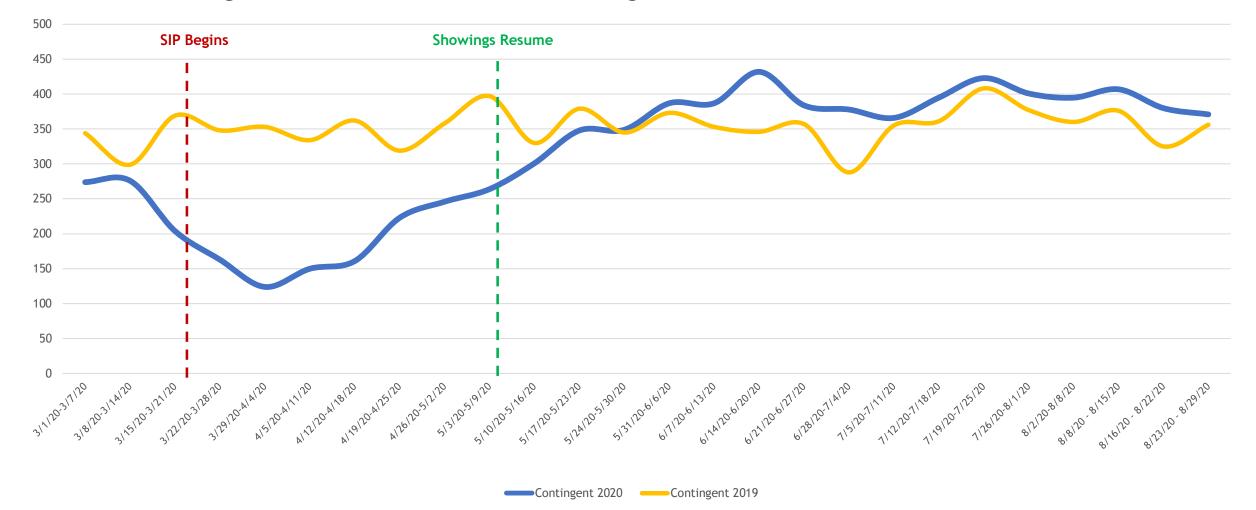

## Change to Contingent 2019 vs. 2020

All MLSListings counties March 1st – August 29th