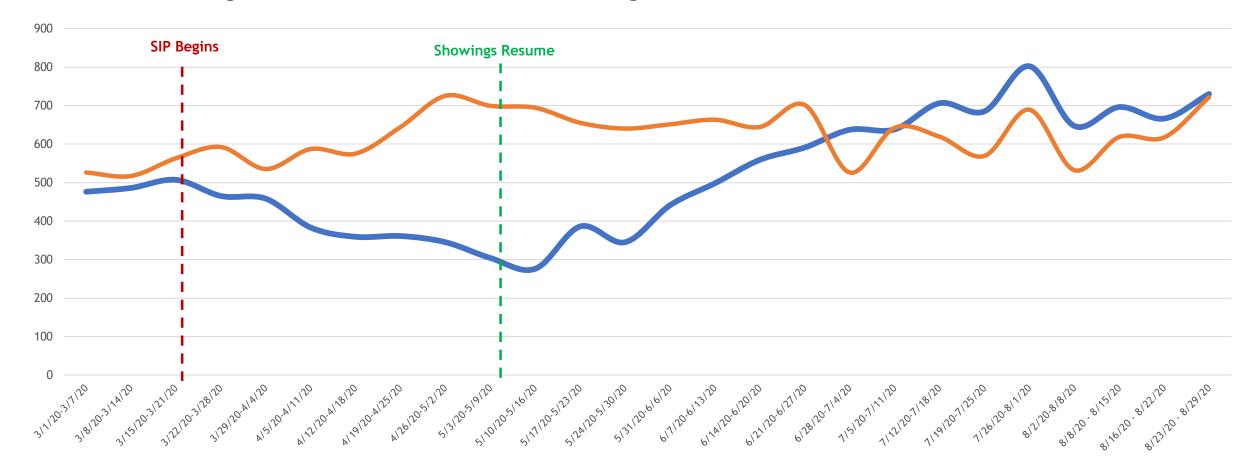

#### **Closed Sales 2019 vs. 2020**

All MLSListings counties March 1st – August 29th

an MLSListings Company

Sold 2020 ——Sold 2019