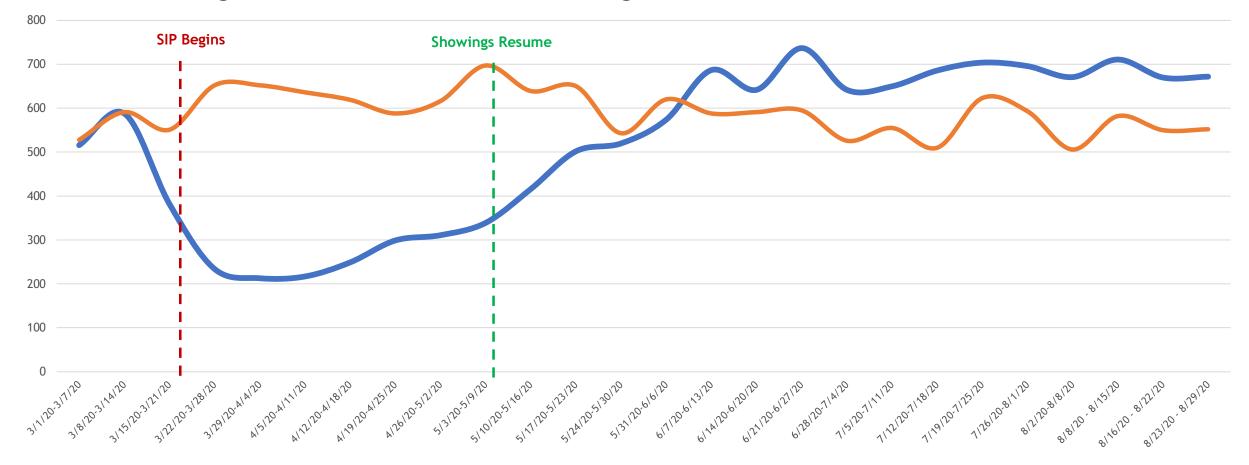

# Change to Pending 2019 vs. 2020

All MLSListings counties March 1st – August 29th