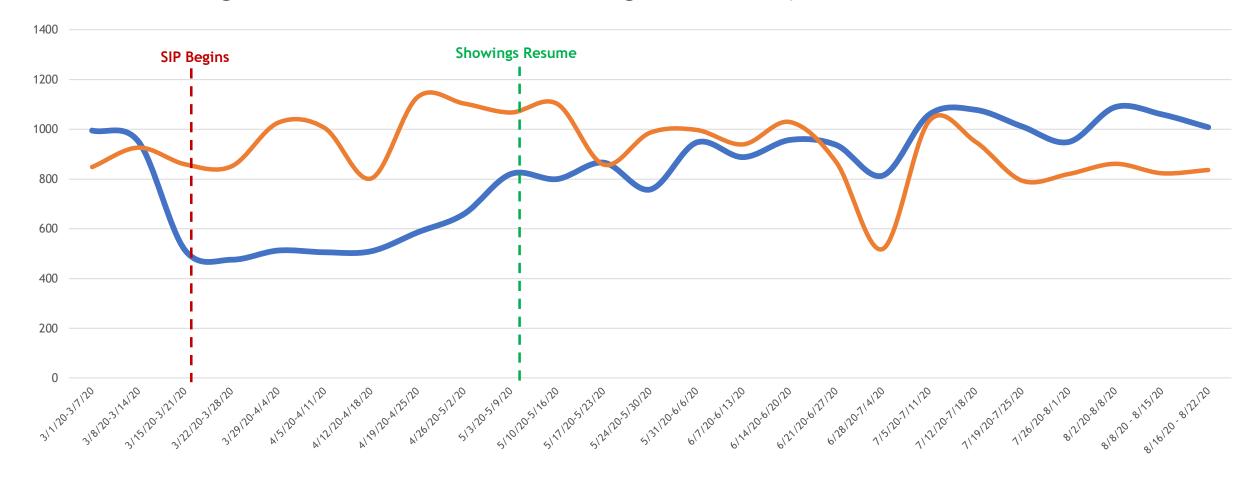

#### New Homes Listed 2019 vs. 2020

All MLSListings counties March 1st – August 22nd by week

New 2020 New 2019