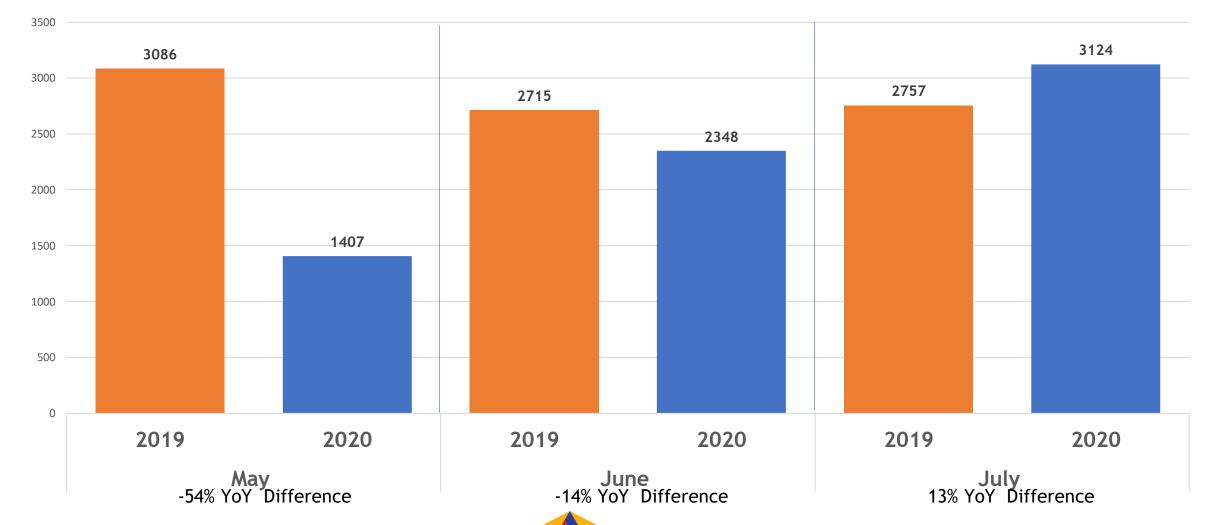

# May, June, July 2019 vs. 2020

| MLSL All Counties     | May  |      |        | June |      |        | July |      |        |
|-----------------------|------|------|--------|------|------|--------|------|------|--------|
| Total # of Properties | 2019 | 2020 | % Diff | 2019 | 2020 | % Diff | 2019 | 2020 | % Diff |
| New Listings          | 4685 | 3523 | -23%   | 3885 | 3956 | 2%     | 3634 | 4516 | 24%    |
| Changed to Contingent | 1602 | 1322 | -15%   | 1446 | 1687 | 17%    | 1567 | 1722 | 10%    |
| Changed to Pending    | 2816 | 1891 | -31%   | 2458 | 2821 | 15%    | 2449 | 2998 | 22%    |
| Closed Sales          | 3086 | 1407 | -54%   | 2715 | 2348 | -14%   | 2757 | 3124 | 13%    |

#### Closed Sales 2019 vs. 2020 May, June, July