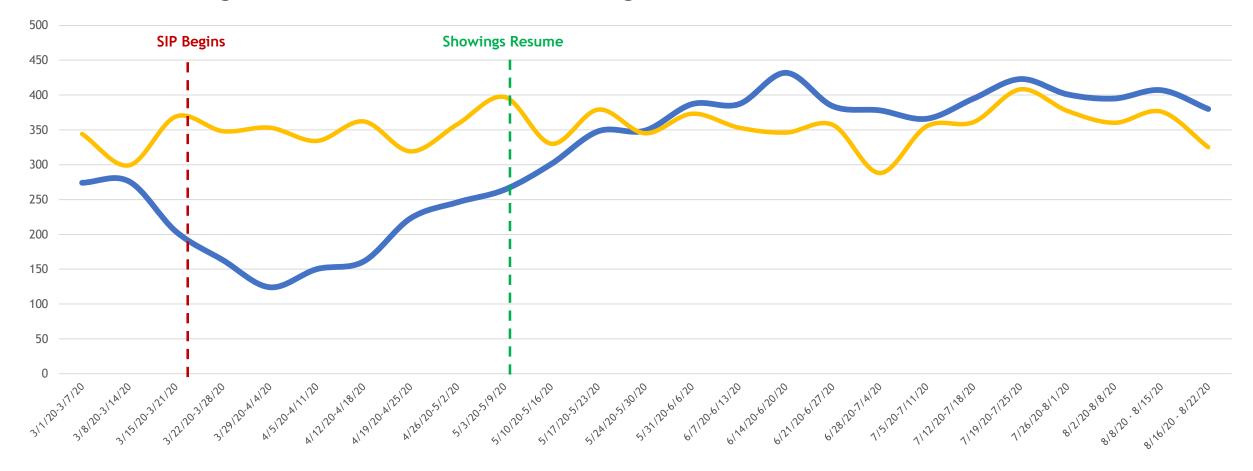

# Change to Pending 2019 vs. 2020

All MLSListings counties March 1st – August 22nd