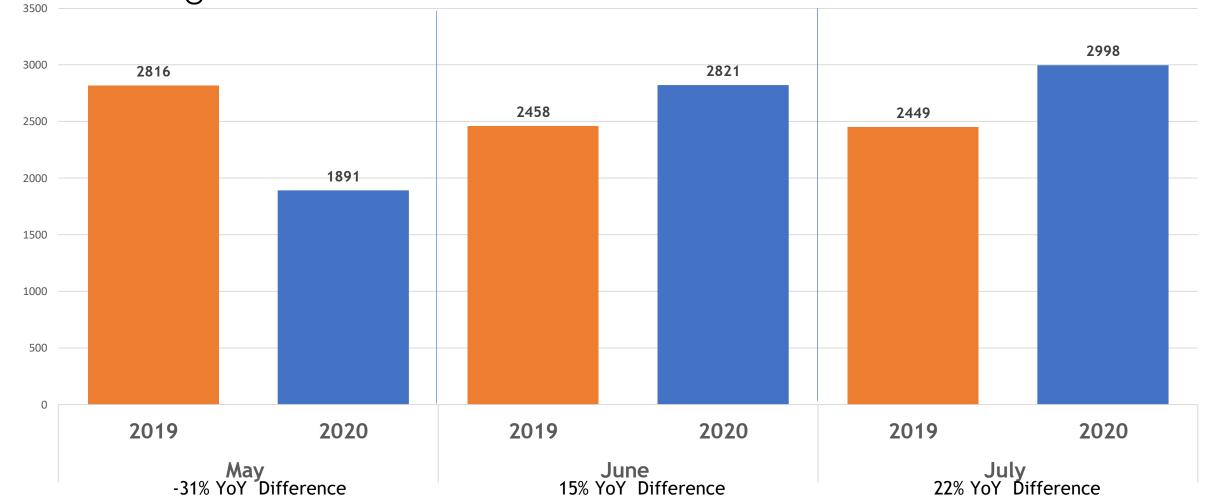

# May, June, July 2019 vs. 2020

| MLSL All Counties     | May  |      |        | June |      |        | July |      |        |
|-----------------------|------|------|--------|------|------|--------|------|------|--------|
| Total # of Properties | 2019 | 2020 | % Diff | 2019 | 2020 | % Diff | 2019 | 2020 | % Diff |
| New Listings          | 4685 | 3523 | -23%   | 3885 | 3956 | 2%     | 3634 | 4516 | 24%    |
| Changed to Contingent | 1602 | 1322 | -15%   | 1446 | 1687 | 17%    | 1567 | 1722 | 10%    |
| Changed to Pending    | 2816 | 1891 | -31%   | 2458 | 2821 | 15%    | 2449 | 2998 | 22%    |
| Closed Sales          | 3086 | 1407 | -54%   | 2715 | 2348 | -14%   | 2757 | 3124 | 13%    |

### Change to Pending 2019 vs. 2020 May, June, July

All MLSListings counties