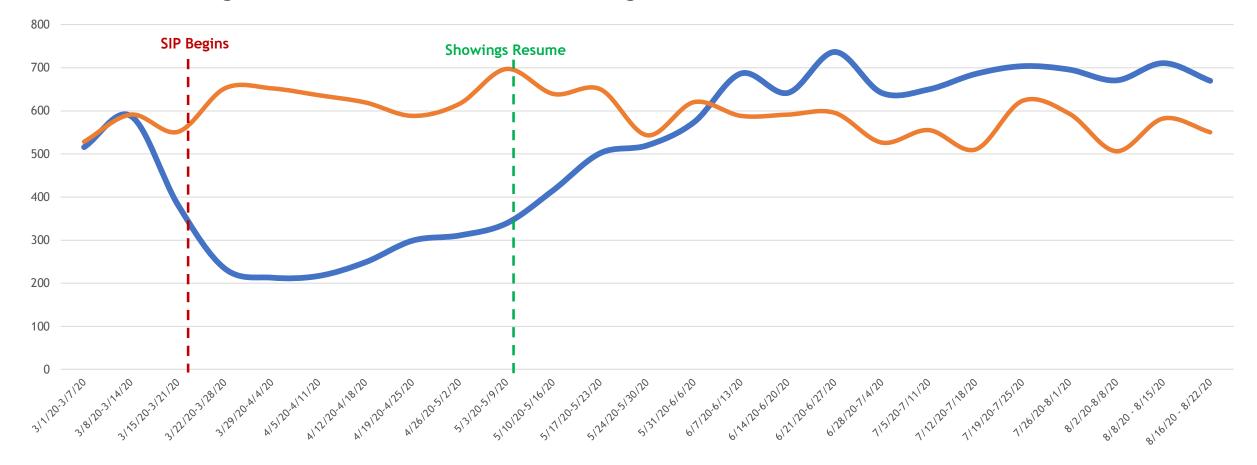

#### **Closed Sales 2019 vs. 2020**

All MLSListings counties March 1st – August 22nd

Sold 2020 ——Sold 2019