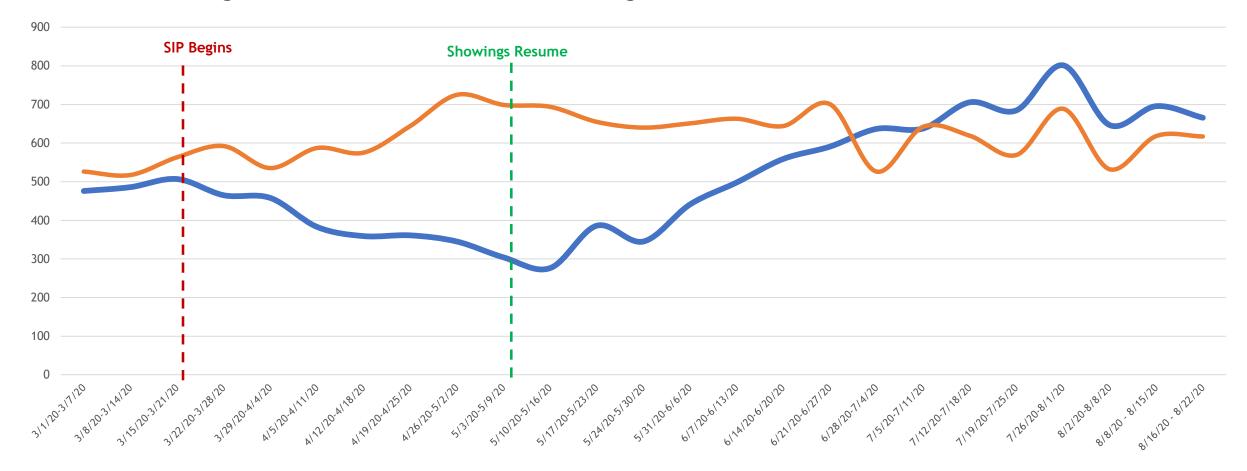

## Change to Contingent 2019 vs. 2020

All MLSListings counties March 1st – August 22nd

Contingent 2019

Contingent 2020