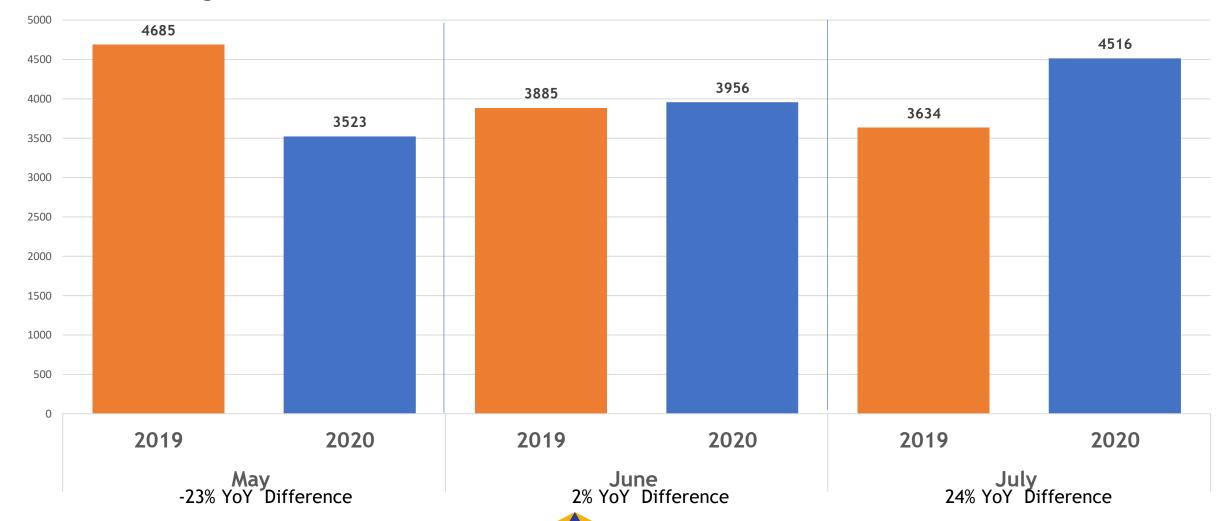

# May, June, July 2019 vs. 2020

| MLSL All Counties     | May  |      |        | June |      |        | July |      |        |
|-----------------------|------|------|--------|------|------|--------|------|------|--------|
| Total # of Properties | 2019 | 2020 | % Diff | 2019 | 2020 | % Diff | 2019 | 2020 | % Diff |
| New Listings          | 4685 | 3523 | -23%   | 3885 | 3956 | 2%     | 3634 | 4516 | 24%    |
| Changed to Contingent | 1602 | 1322 | -15%   | 1446 | 1687 | 17%    | 1567 | 1722 | 10%    |
| Changed to Pending    | 2816 | 1891 | -31%   | 2458 | 2821 | 15%    | 2449 | 2998 | 22%    |
| Closed Sales          | 3086 | 1407 | -54%   | 2715 | 2348 | -14%   | 2757 | 3124 | 13%    |

#### New Homes Listed 2019 vs. 2020 May, June, July