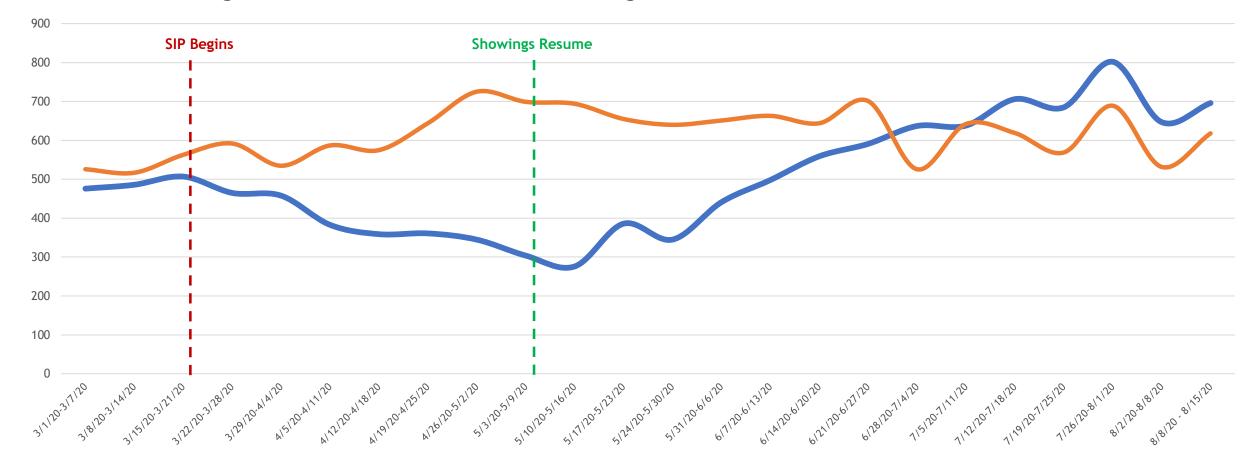

#### **Closed Sales 2019 vs. 2020**

All MLSListings counties March 1st – August 15th

Sold 2020 ——Sold 2019