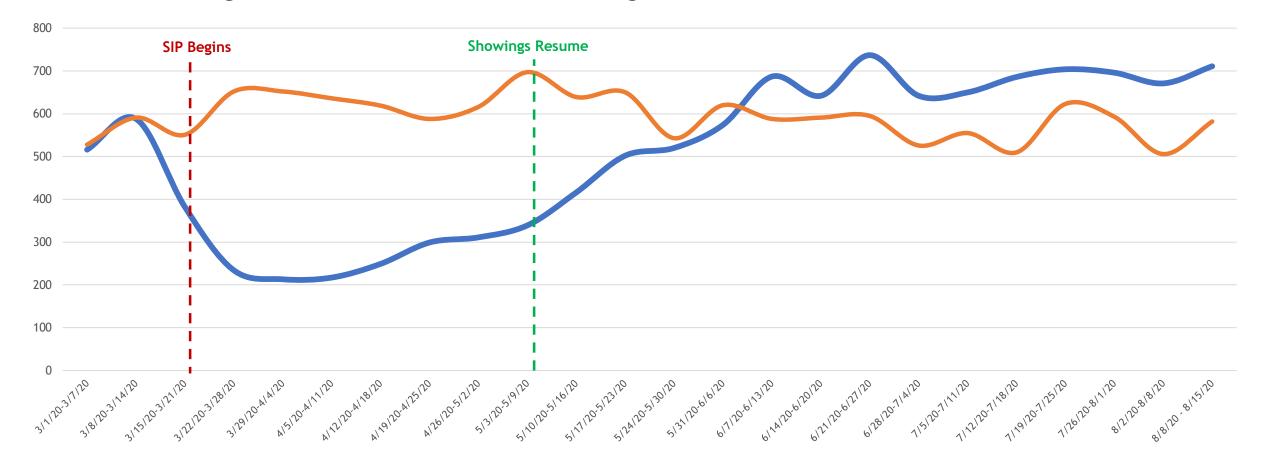

# Change to Pending 2019 vs. 2020

All MLSListings counties March 1st – August 15th

Pending 2019

Pending 2020