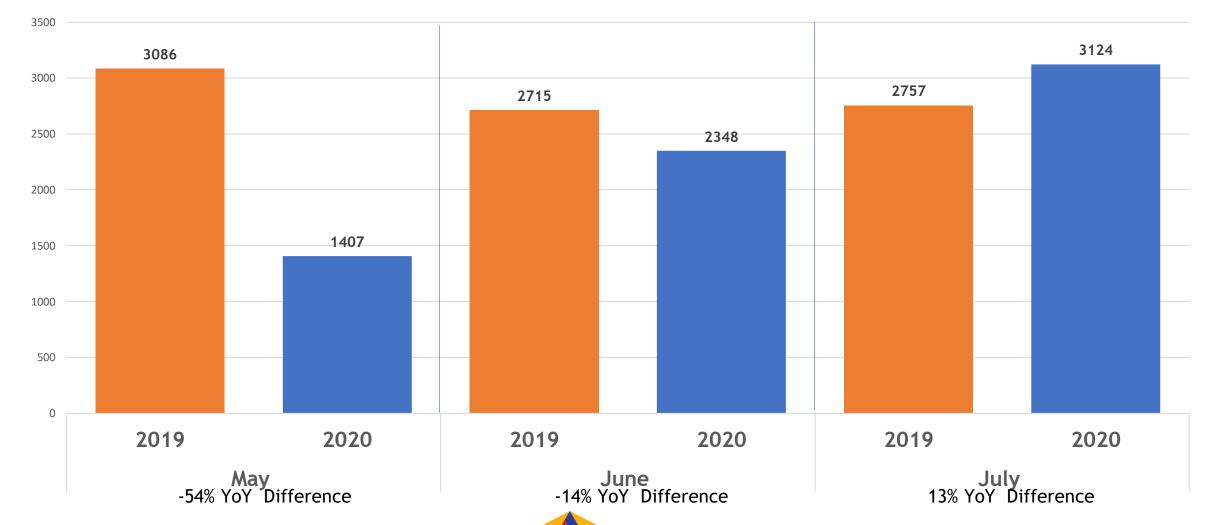

#### Closed Sales 2019 vs. 2020 May, June, July

#### All MLSListings counties

an MLSListings Company

# May, June, July 2019 vs. 2020

| MLSL All Counties     | May  |      |        | June |      |        | July |      |        |
|-----------------------|------|------|--------|------|------|--------|------|------|--------|
| Total # of Properties | 2019 | 2020 | % Diff | 2019 | 2020 | % Diff | 2019 | 2020 | % Diff |
| New Listings          | 4685 | 3523 | -23%   | 3885 | 3956 | 2%     | 3634 | 4516 | 24%    |
| Changed to Contingent | 1602 | 1322 | -15%   | 1446 | 1687 | 17%    | 1567 | 1722 | 10%    |
| Changed to Pending    | 2816 | 1891 | -31%   | 2458 | 2821 | 15%    | 2449 | 2998 | 22%    |
| Closed Sales          | 3086 | 1407 | -54%   | 2715 | 2348 | -14%   | 2757 | 3124 | 13%    |