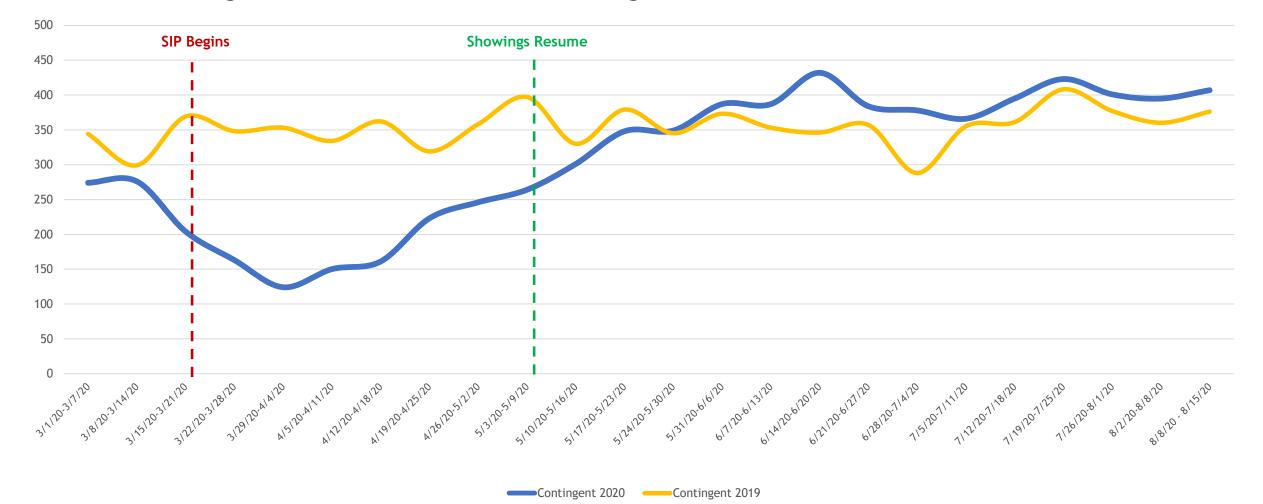

# Change to Contingent 2019 vs. 2020

All MLSListings counties March 1st – August 15th