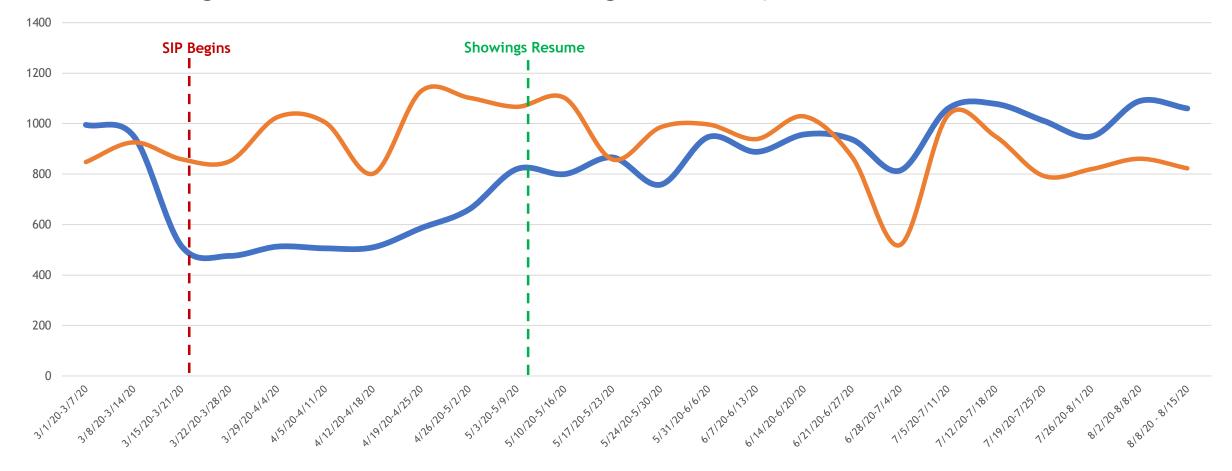

#### New Homes Listed 2019 vs. 2020

All MLSListings counties March 1st – August 15th by week