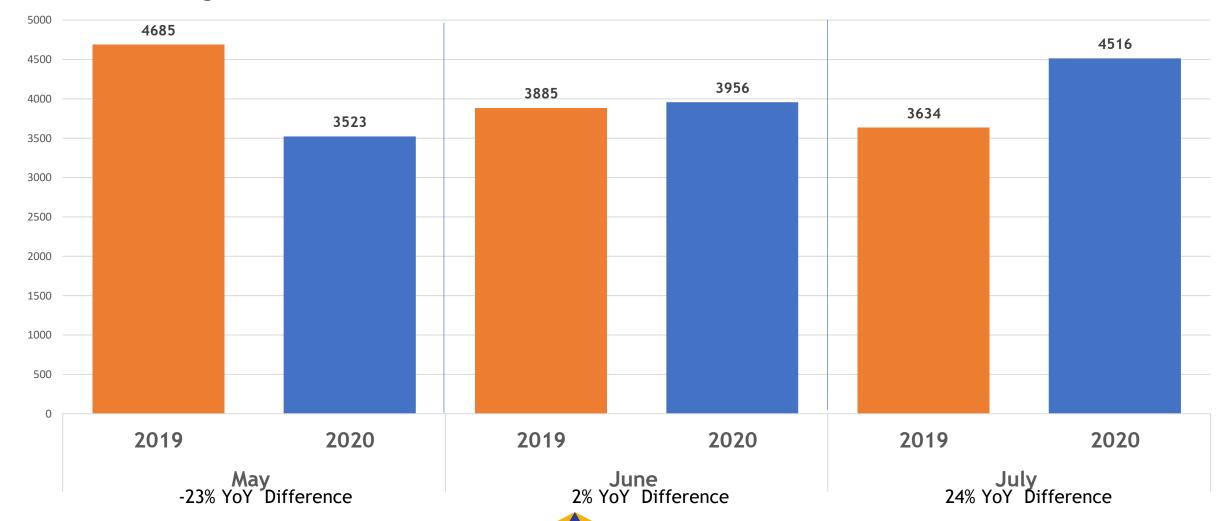

#### New Homes Listed 2019 vs. 2020 May, June, July

#### All MLSListings counties

an MLSListings Company

# May, June, July 2019 vs. 2020

| MLSL All Counties     | May  |      |        | June |      |        | July |      |        |
|-----------------------|------|------|--------|------|------|--------|------|------|--------|
| Total # of Properties | 2019 | 2020 | % Diff | 2019 | 2020 | % Diff | 2019 | 2020 | % Diff |
| New Listings          | 4685 | 3523 | -23%   | 3885 | 3956 | 2%     | 3634 | 4516 | 24%    |
| Changed to Contingent | 1602 | 1322 | -15%   | 1446 | 1687 | 17%    | 1567 | 1722 | 10%    |
| Changed to Pending    | 2816 | 1891 | -31%   | 2458 | 2821 | 15%    | 2449 | 2998 | 22%    |
| Closed Sales          | 3086 | 1407 | -54%   | 2715 | 2348 | -14%   | 2757 | 3124 | 13%    |