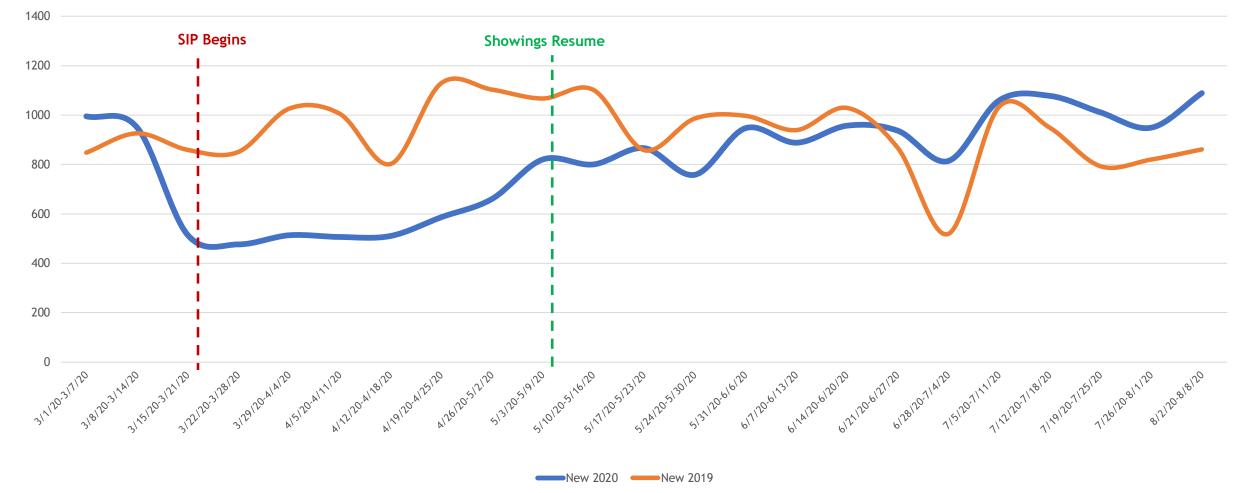

#### New Homes Listed 2019 vs. 2020

All MLSListings counties March 1st – August 8th by week