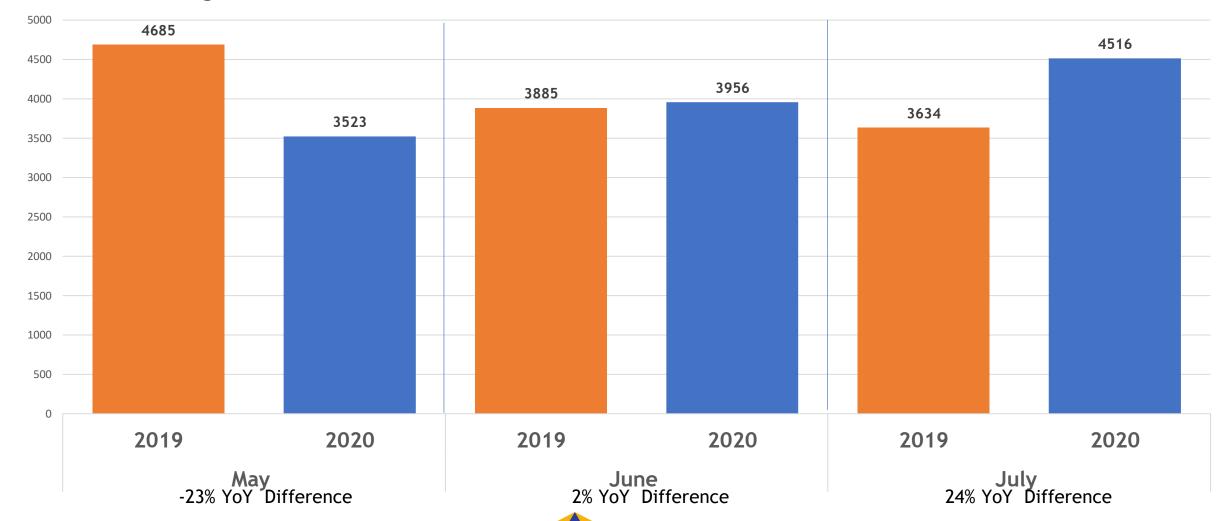

#### New Homes Listed 2019 vs. 2020 May, June, July

# May, June, July 2019 vs. 2020

| MLSL All Counties     | May  |      |        | June |      |        | July |      |        |
|-----------------------|------|------|--------|------|------|--------|------|------|--------|
| Total # of Properties | 2019 | 2020 | % Diff | 2019 | 2020 | % Diff | 2019 | 2020 | % Diff |
| New Listings          | 4685 | 3523 | -23%   | 3885 | 3956 | 2%     | 3634 | 4516 | 24%    |
| Changed to Contingent | 1602 | 1322 | -15%   | 1446 | 1687 | 17%    | 1567 | 1722 | 10%    |
| Changed to Pending    | 2816 | 1891 | -31%   | 2458 | 2821 | 15%    | 2449 | 2998 | 22%    |
| Closed Sales          | 3086 | 1407 | -54%   | 2715 | 2348 | -14%   | 2757 | 3124 | 13%    |