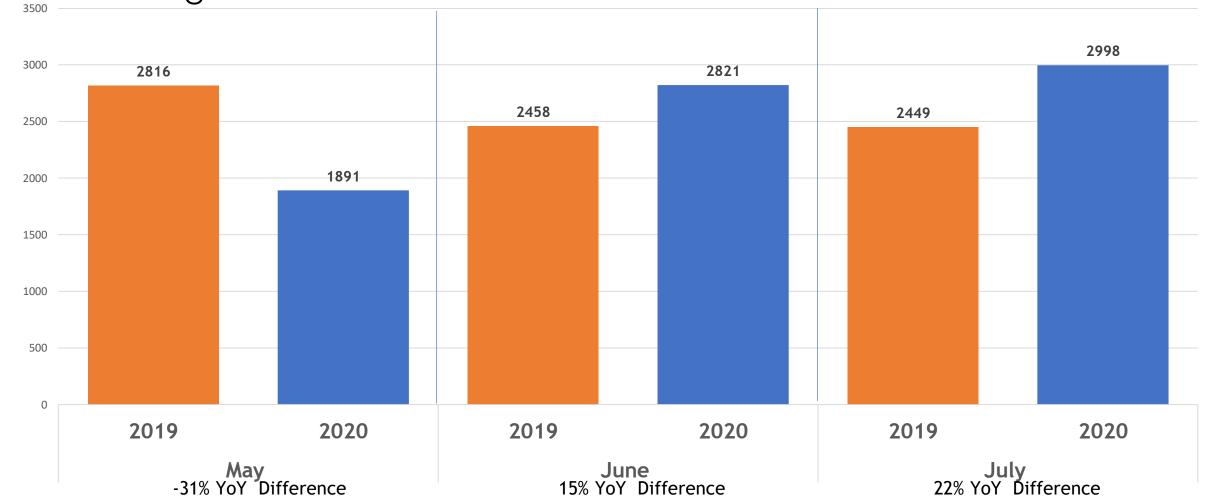

### Change to Pending 2019 vs. 2020 May, June, July

All MLSListings counties

# May, June, July 2019 vs. 2020

| MLSL All Counties     | May  |      |        | June |      |        | July |      |        |
|-----------------------|------|------|--------|------|------|--------|------|------|--------|
| Total # of Properties | 2019 | 2020 | % Diff | 2019 | 2020 | % Diff | 2019 | 2020 | % Diff |
| New Listings          | 4685 | 3523 | -23%   | 3885 | 3956 | 2%     | 3634 | 4516 | 24%    |
| Changed to Contingent | 1602 | 1322 | -15%   | 1446 | 1687 | 17%    | 1567 | 1722 | 10%    |
| Changed to Pending    | 2816 | 1891 | -31%   | 2458 | 2821 | 15%    | 2449 | 2998 | 22%    |
| Closed Sales          | 3086 | 1407 | -54%   | 2715 | 2348 | -14%   | 2757 | 3124 | 13%    |