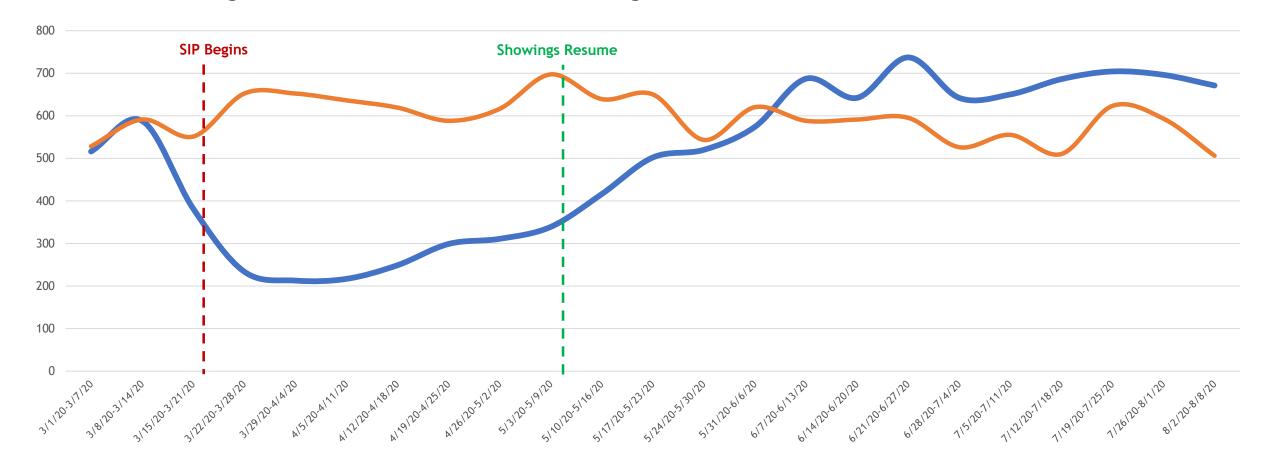

## Change to Pending 2019 vs. 2020

All MLSListings counties March 1st – August 8th

Pending 2019

Pending 2020