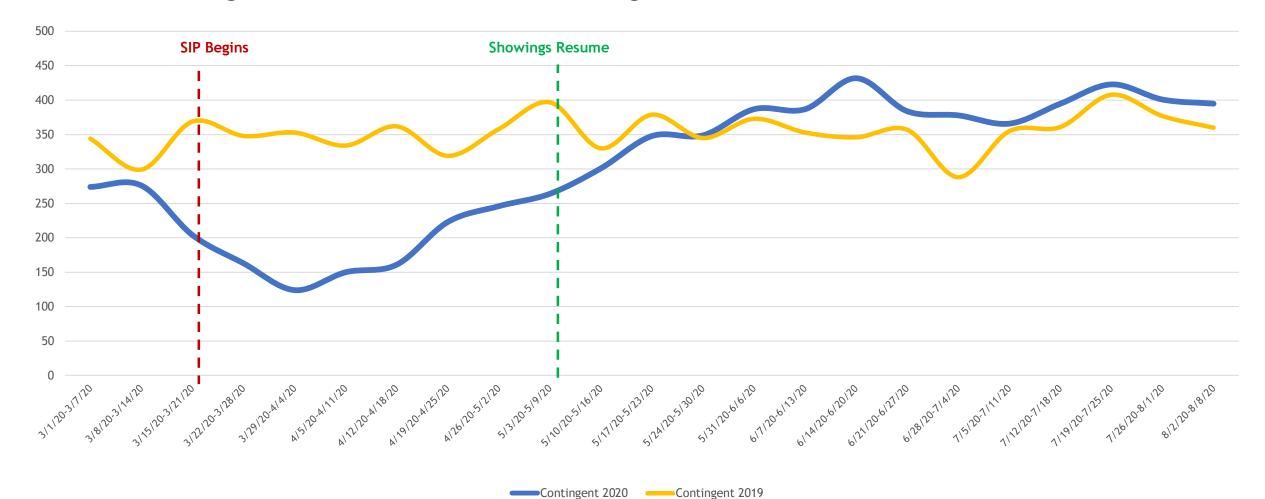

## Change to Contingent 2019 vs. 2020

All MLSListings counties March 1st – August 8th