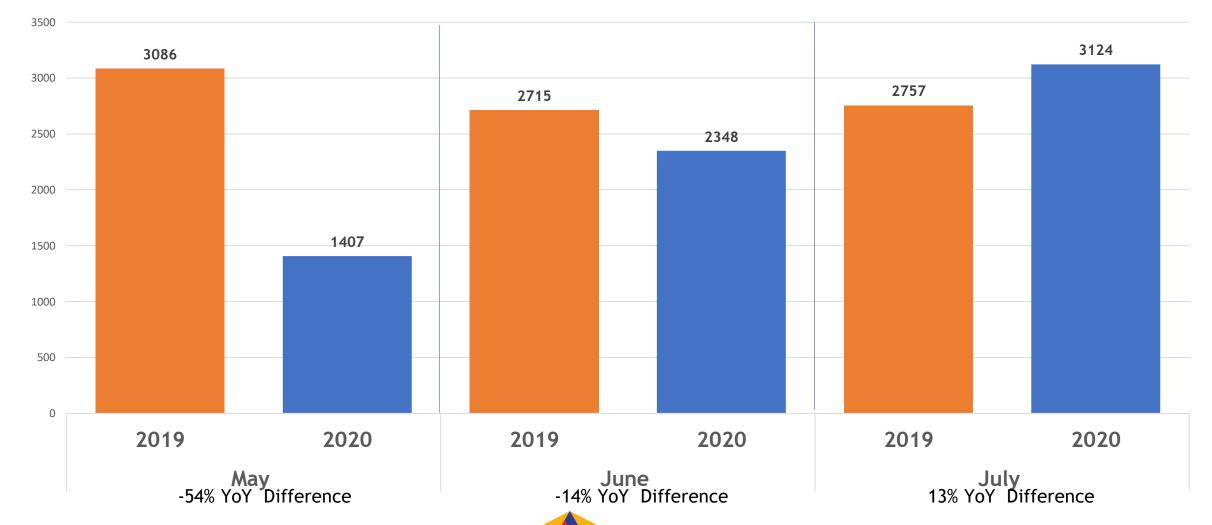

#### Closed Sales 2019 vs. 2020 May, June, July

# May, June, July 2019 vs. 2020

| MLSL All Counties     | May  |      |        | June |      |        | July |      |        |
|-----------------------|------|------|--------|------|------|--------|------|------|--------|
| Total # of Properties | 2019 | 2020 | % Diff | 2019 | 2020 | % Diff | 2019 | 2020 | % Diff |
| New Listings          | 4685 | 3523 | -23%   | 3885 | 3956 | 2%     | 3634 | 4516 | 24%    |
| Changed to Contingent | 1602 | 1322 | -15%   | 1446 | 1687 | 17%    | 1567 | 1722 | 10%    |
| Changed to Pending    | 2816 | 1891 | -31%   | 2458 | 2821 | 15%    | 2449 | 2998 | 22%    |
| Closed Sales          | 3086 | 1407 | -54%   | 2715 | 2348 | -14%   | 2757 | 3124 | 13%    |