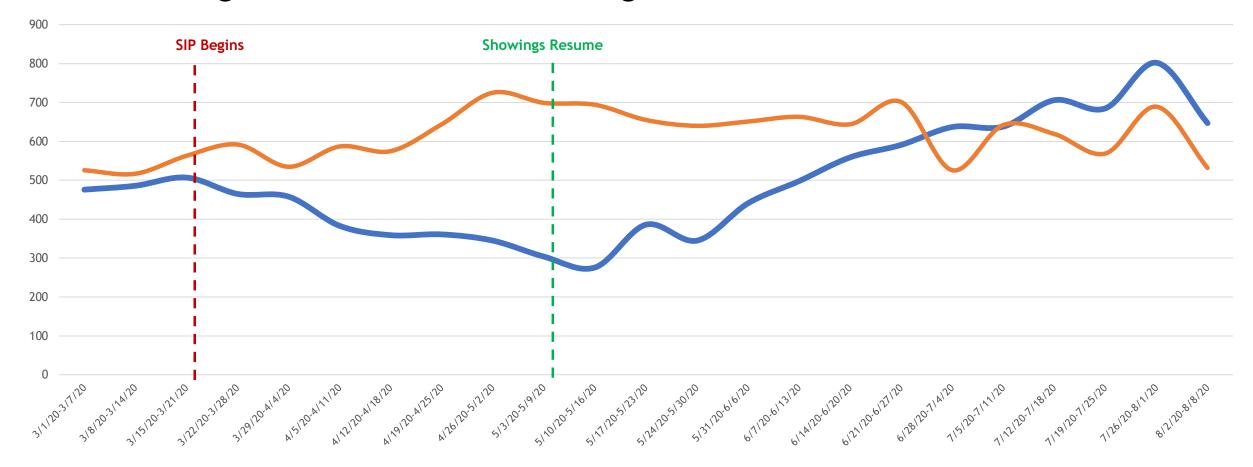

#### **Closed Sales 2019 vs. 2020**

All MLSListings counties March 1st – August 8th