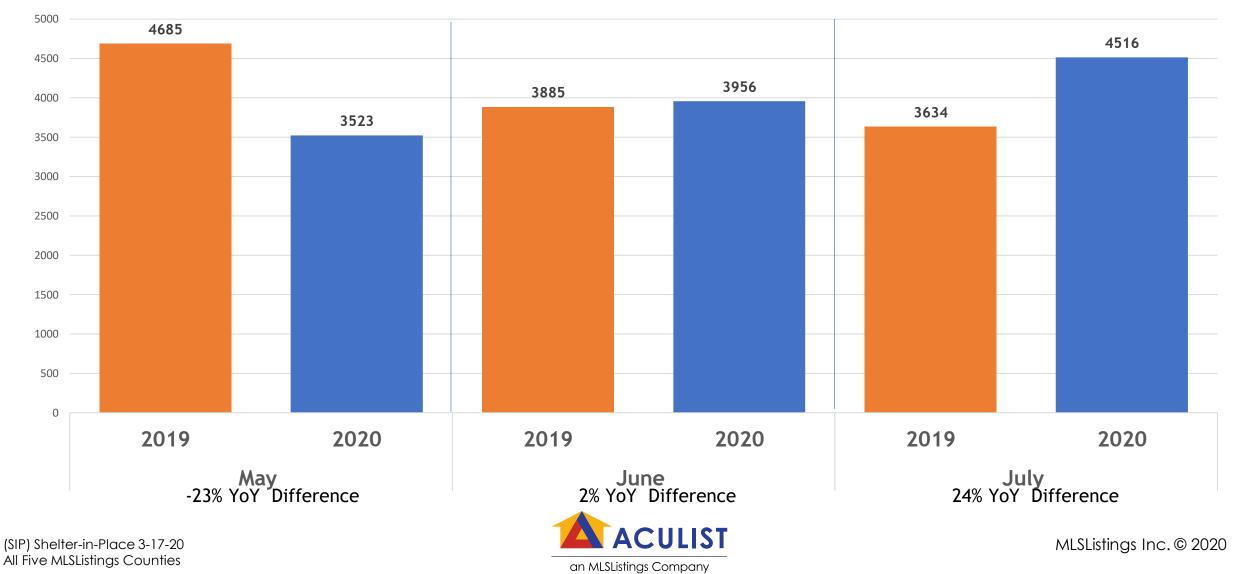

## May, June, July 2019 vs. 2020

| MLSL All Counties     | May  |      |        | June |      |        | July |      |        |
|-----------------------|------|------|--------|------|------|--------|------|------|--------|
| Total # of Properties | 2019 | 2020 | % Diff | 2019 | 2020 | % Diff | 2019 | 2020 | % Diff |
| New Listings          | 4685 | 3523 | -23%   | 3885 | 3956 | 2%     | 3634 | 4516 | 24%    |
| Changed to Contingent | 1602 | 1322 | -15%   | 1446 | 1687 | 17%    | 1567 | 1722 | 10%    |
| Changed to Pending    | 2816 | 1891 | -31%   | 2458 | 2821 | 15%    | 2449 | 2998 | 22%    |
| Closed Sales          | 3086 | 1407 | -54%   | 2715 | 2348 | -14%   | 2757 | 3124 | 13%    |

#### New Homes Listed 2019 vs. 2020 May, June, July

#### All MLSListings counties