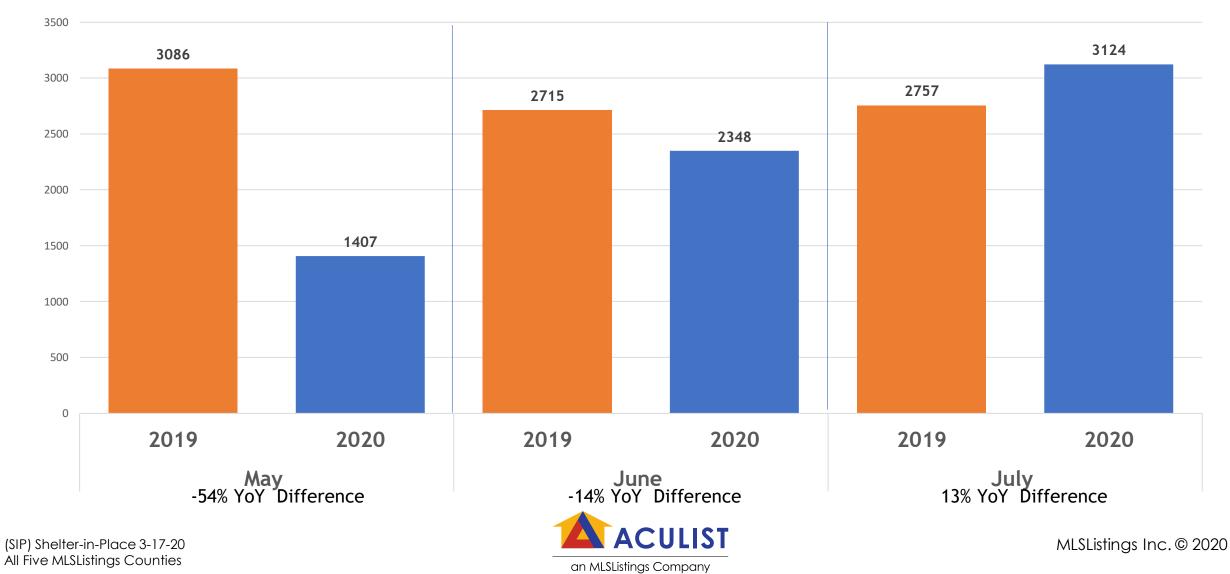

## May, June, July 2019 vs. 2020

| MLSL All Counties     | May  |      |        | June |      |        | July |      |        |
|-----------------------|------|------|--------|------|------|--------|------|------|--------|
| Total # of Properties | 2019 | 2020 | % Diff | 2019 | 2020 | % Diff | 2019 | 2020 | % Diff |
| New Listings          | 4685 | 3523 | -23%   | 3885 | 3956 | 2%     | 3634 | 4516 | 24%    |
| Changed to Contingent | 1602 | 1322 | -15%   | 1446 | 1687 | 17%    | 1567 | 1722 | 10%    |
| Changed to Pending    | 2816 | 1891 | -31%   | 2458 | 2821 | 15%    | 2449 | 2998 | 22%    |
| Closed Sales          | 3086 | 1407 | -54%   | 2715 | 2348 | -14%   | 2757 | 3124 | 13%    |

#### Closed Sales 2019 vs. 2020 May, June, July

#### All MLSListings counties