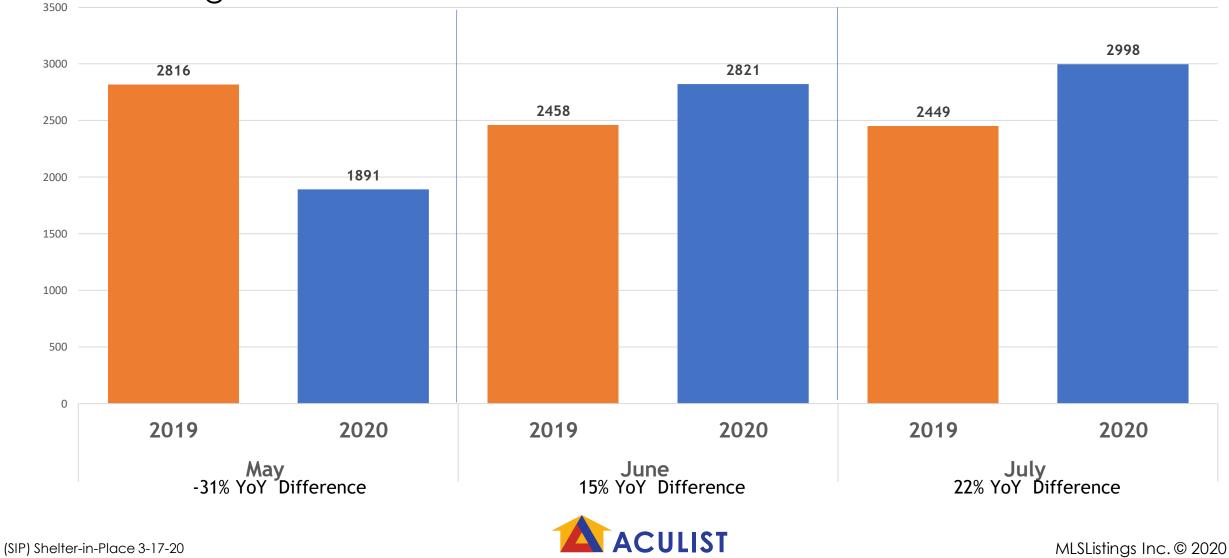

## May, June, July 2019 vs. 2020

| MLSL All Counties     | May  |      |        | June |      |        | July |      |        |
|-----------------------|------|------|--------|------|------|--------|------|------|--------|
| Total # of Properties | 2019 | 2020 | % Diff | 2019 | 2020 | % Diff | 2019 | 2020 | % Diff |
| New Listings          | 4685 | 3523 | -23%   | 3885 | 3956 | 2%     | 3634 | 4516 | 24%    |
| Changed to Contingent | 1602 | 1322 | -15%   | 1446 | 1687 | 17%    | 1567 | 1722 | 10%    |
| Changed to Pending    | 2816 | 1891 | -31%   | 2458 | 2821 | 15%    | 2449 | 2998 | 22%    |
| Closed Sales          | 3086 | 1407 | -54%   | 2715 | 2348 | -14%   | 2757 | 3124 | 13%    |

## Change to Pending 2019 vs. 2020 May, June, July

#### All MLSListings counties

All Five MLSListings Counties

an MLSListings Company