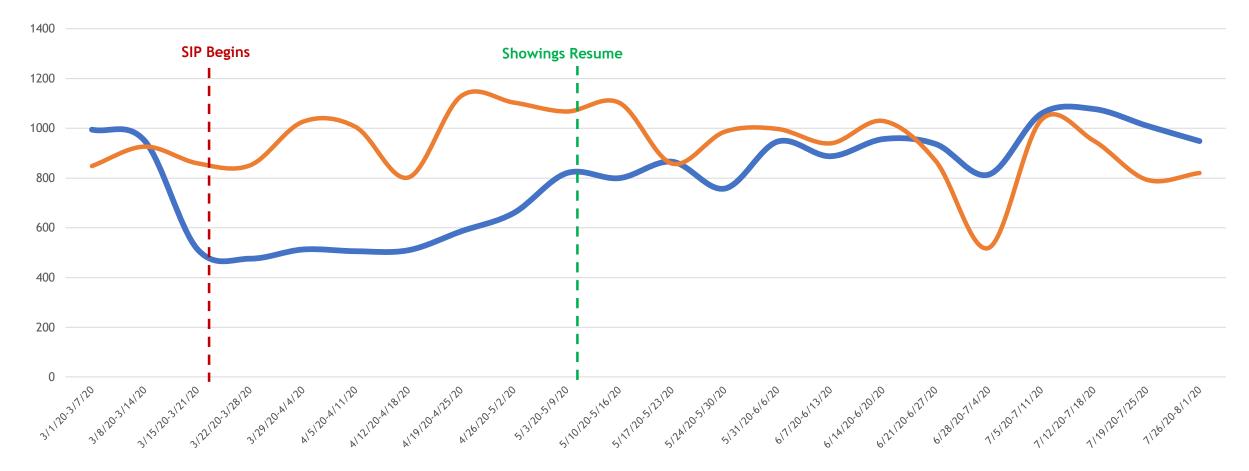

#### New Homes Listed 2019 vs. 2020

#### All MLSListings counties March 1<sup>st</sup> – August 1<sup>st</sup> by week

New 2020 New 2019