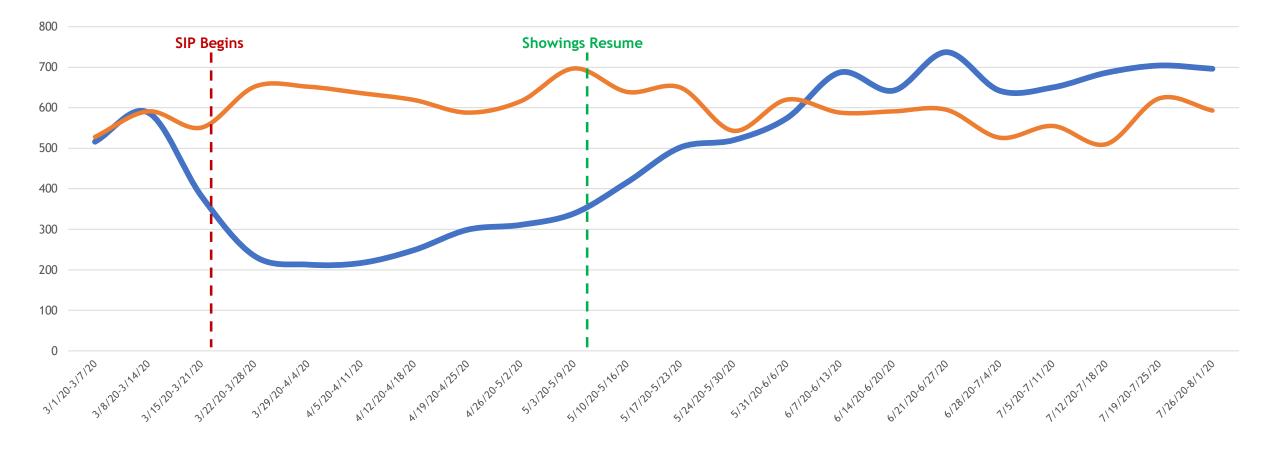

## Change to Pending 2019 vs. 2020

All MLSListings counties March 1st – August 1st

Pending 2020 Pending 2019

an MLSListings Company

(SIP) Shelter-in-Place 3-17-20 All Five MLSListings Counties