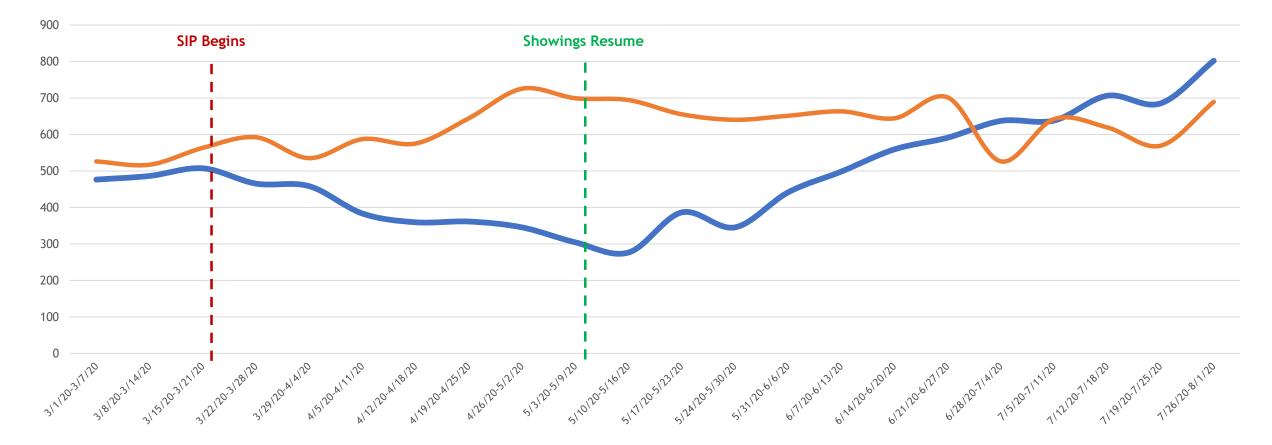

#### **Closed Sales 2019 vs. 2020**

#### All MLSListings counties March 1st – August 1st

Sold 2020 Sold 2019

(SIP) Shelter-in-Place 3-17-20 All Five MLSListings Counties