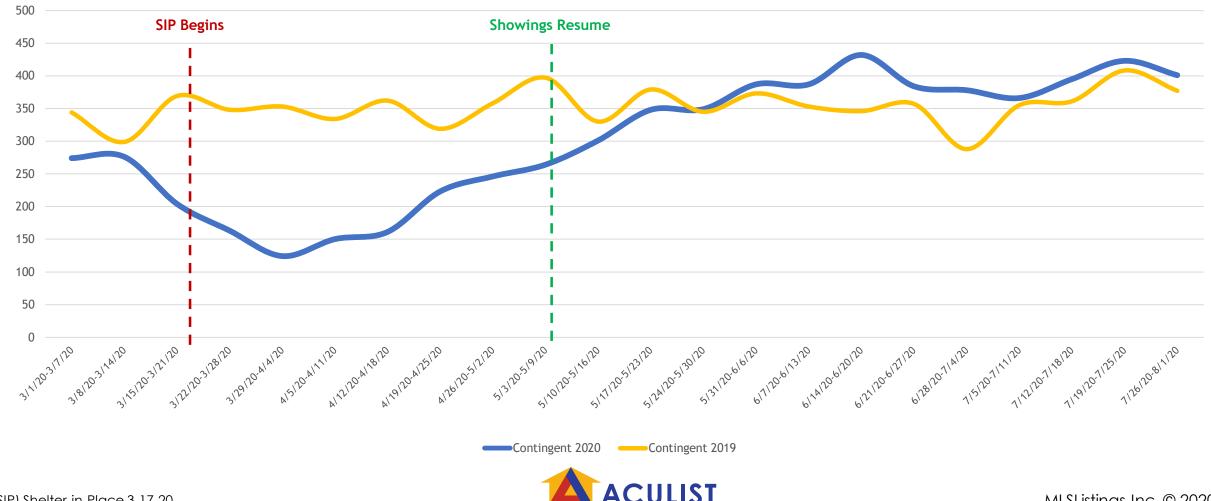

## Change to Contingent 2019 vs. 2020

All MLSListings counties March 1st – August 1st

(SIP) Shelter-in-Place 3-17-20 All Five MLSListings Counties

an MLSListings Company