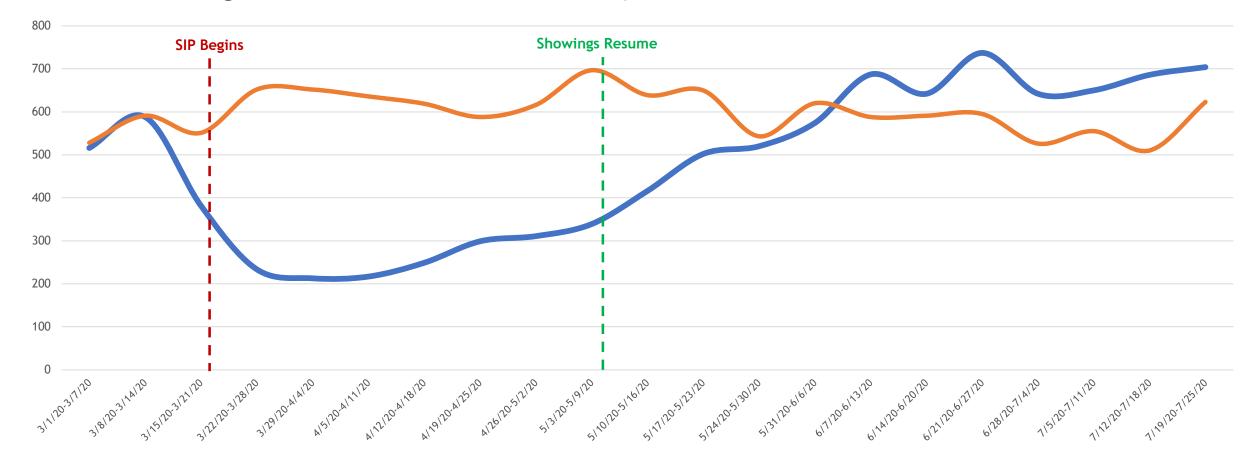

## Change to Pending 2019 vs. 2020

All MLSListings counties March 1st – July 25th

Pending 2019

Pending 2020