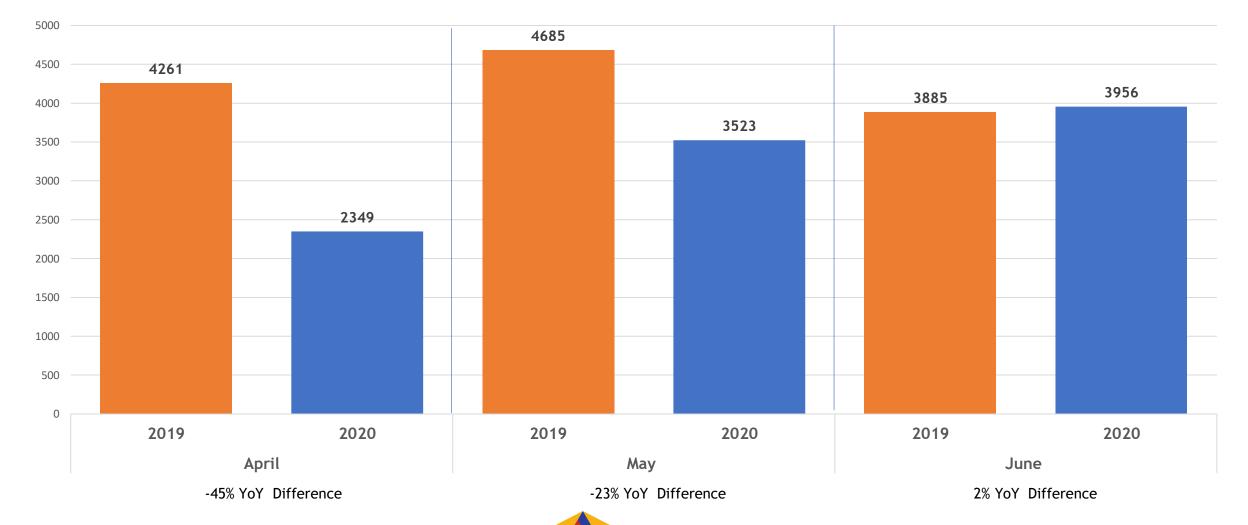

## April, May, June (Q2) 2019 vs. 2020

| MLSL All Counties     | April |      |        | May  |      |        | June |      |             |
|-----------------------|-------|------|--------|------|------|--------|------|------|-------------|
| Total # of Properties | 2019  | 2020 | % Diff | 2019 | 2020 | % Diff | 2019 | 2020 | % Diff      |
| New Listings          | 4261  | 2349 | -45%   | 4685 | 3523 | -23%   | 3885 | 3956 | 2%          |
| Changed to Contingent | 1432  | 767  | -47%   | 1602 | 1322 | -15%   | 1446 | 1687 | <b>17</b> % |
| Changed to Pending    | 2638  | 1074 | -59%   | 2816 | 1891 | -31%   | 2458 | 2821 | 15%         |
| Closed Sales          | 2616  | 1659 | -34%   | 3086 | 1407 | -54%   | 2715 | 2348 | -14%        |

## New Homes Listed 2019 vs. 2020 by Month for Q2

#### All MLSListings counties