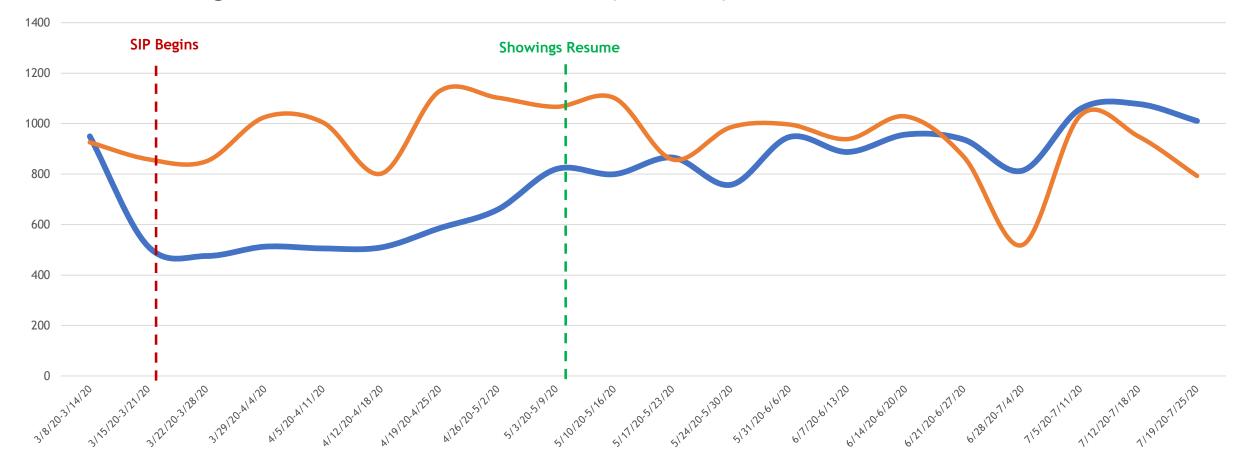

#### New Homes Listed 2019 vs. 2020

All MLSListings counties March 1st – July 25th by week

New 2020 —New 2019