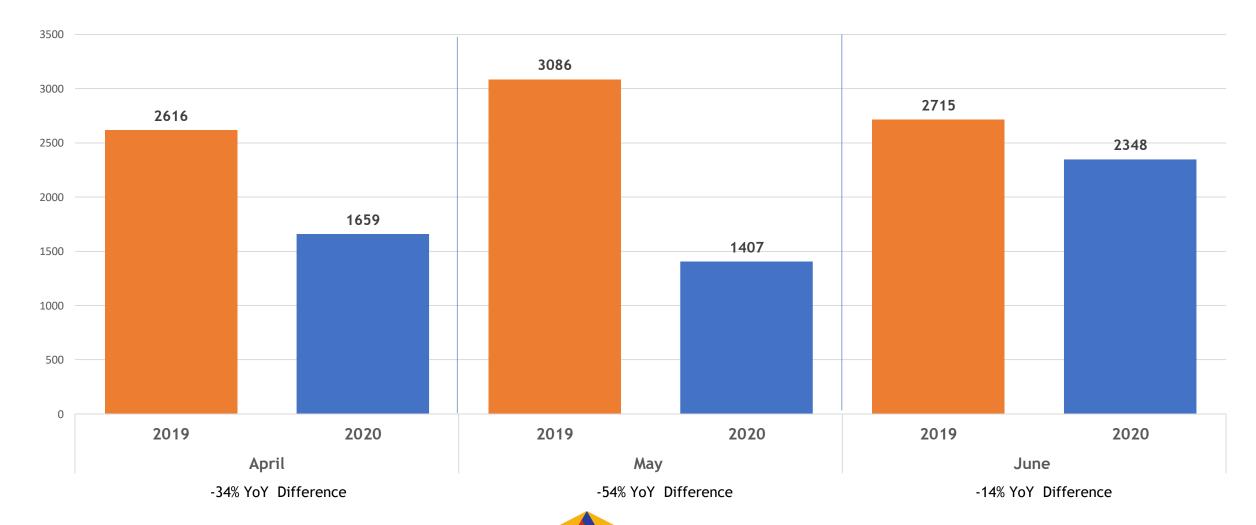

## April, May, June (Q2) 2019 vs. 2020

| MLSL All Counties     | April |      |        | May  |      |        | June |      |             |
|-----------------------|-------|------|--------|------|------|--------|------|------|-------------|
| Total # of Properties | 2019  | 2020 | % Diff | 2019 | 2020 | % Diff | 2019 | 2020 | % Diff      |
| New Listings          | 4261  | 2349 | -45%   | 4685 | 3523 | -23%   | 3885 | 3956 | 2%          |
| Changed to Contingent | 1432  | 767  | -47%   | 1602 | 1322 | -15%   | 1446 | 1687 | <b>17</b> % |
| Changed to Pending    | 2638  | 1074 | -59%   | 2816 | 1891 | -31%   | 2458 | 2821 | 15%         |
| Closed Sales          | 2616  | 1659 | -34%   | 3086 | 1407 | -54%   | 2715 | 2348 | -14%        |

## Closed Sales 2019 vs. 2020 April, May, June (Q2)

#### All MLSListings counties