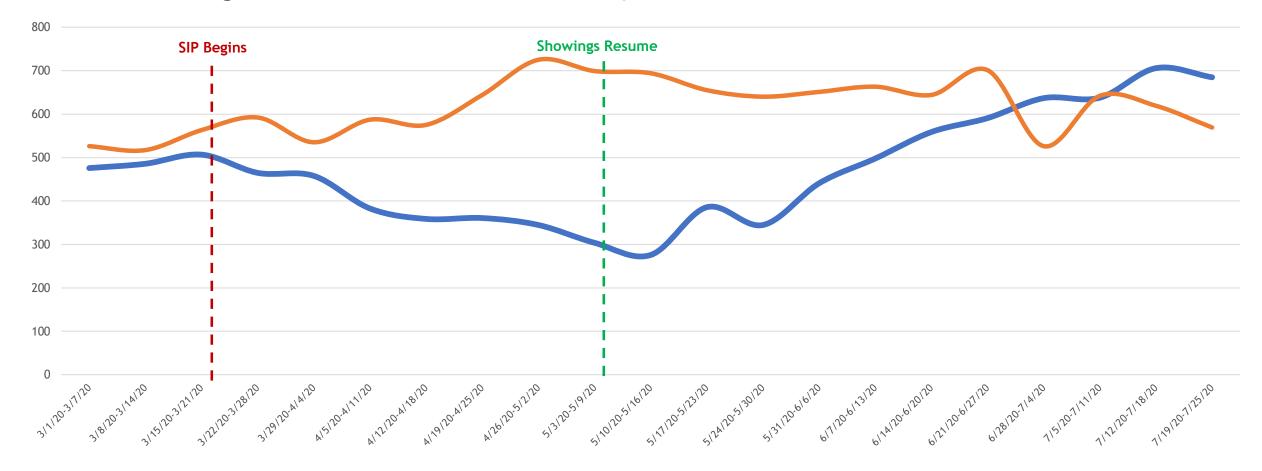

#### **Closed Sales 2019 vs. 2020**

All MLSListings counties March 1st – July 25th