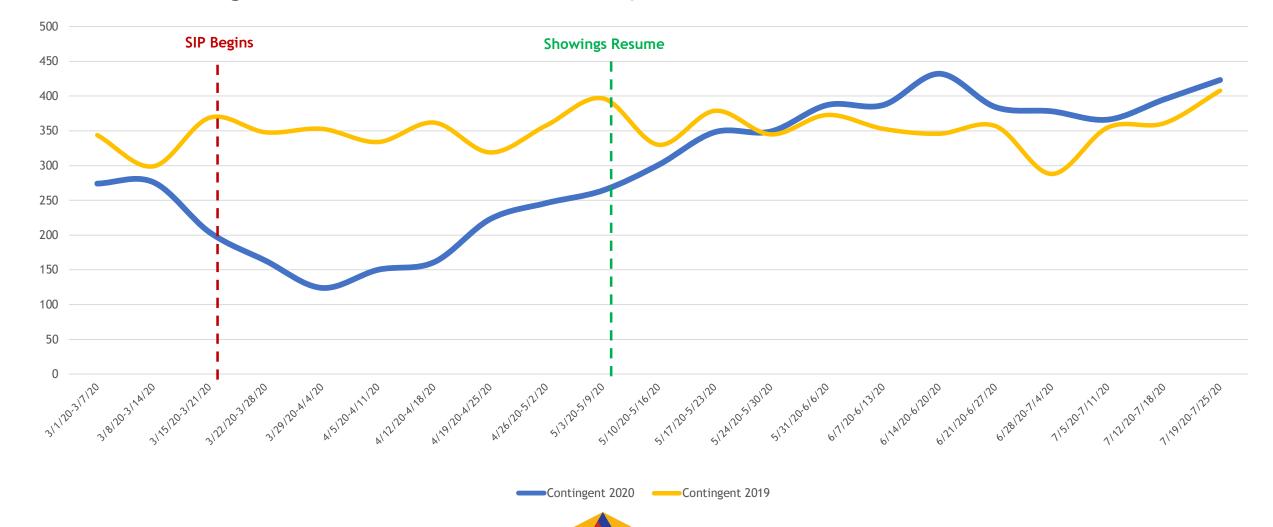

## Change to Contingent 2019 vs. 2020

All MLSListings counties March 1st – July 25th