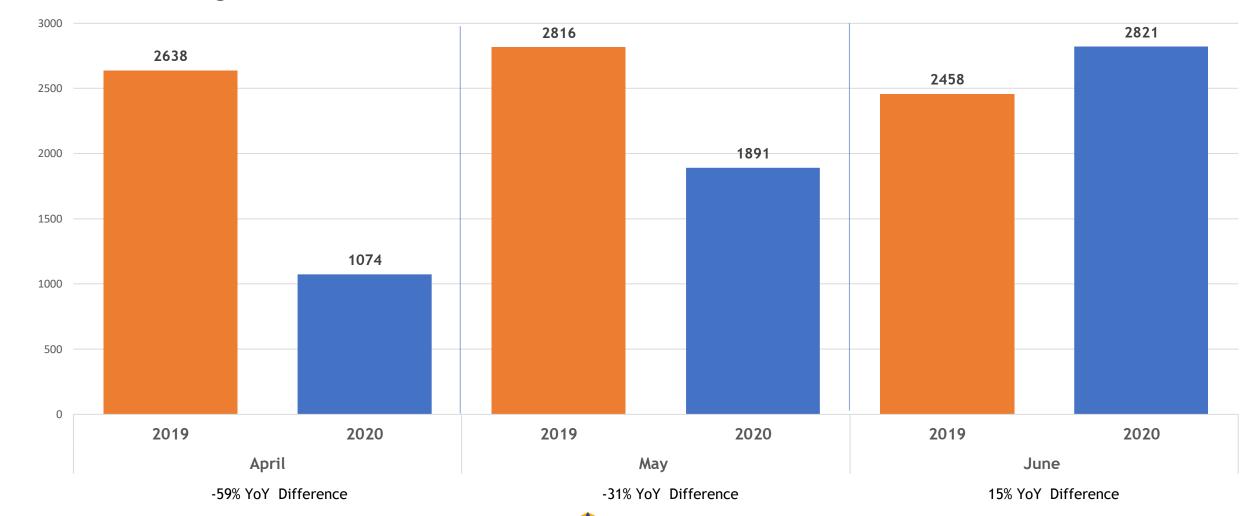

## April, May, June (Q2) 2019 vs. 2020

| MLSL All Counties     | April |      |        | May  |      |        | June |      |             |
|-----------------------|-------|------|--------|------|------|--------|------|------|-------------|
| Total # of Properties | 2019  | 2020 | % Diff | 2019 | 2020 | % Diff | 2019 | 2020 | % Diff      |
| New Listings          | 4261  | 2349 | -45%   | 4685 | 3523 | -23%   | 3885 | 3956 | 2%          |
| Changed to Contingent | 1432  | 767  | -47%   | 1602 | 1322 | -15%   | 1446 | 1687 | <b>17</b> % |
| Changed to Pending    | 2638  | 1074 | -59%   | 2816 | 1891 | -31%   | 2458 | 2821 | 15%         |
| Closed Sales          | 2616  | 1659 | -34%   | 3086 | 1407 | -54%   | 2715 | 2348 | -14%        |

## Change to Pending 2019 vs. 2020 April, May, June (Q2)

#### All MLSListings counties