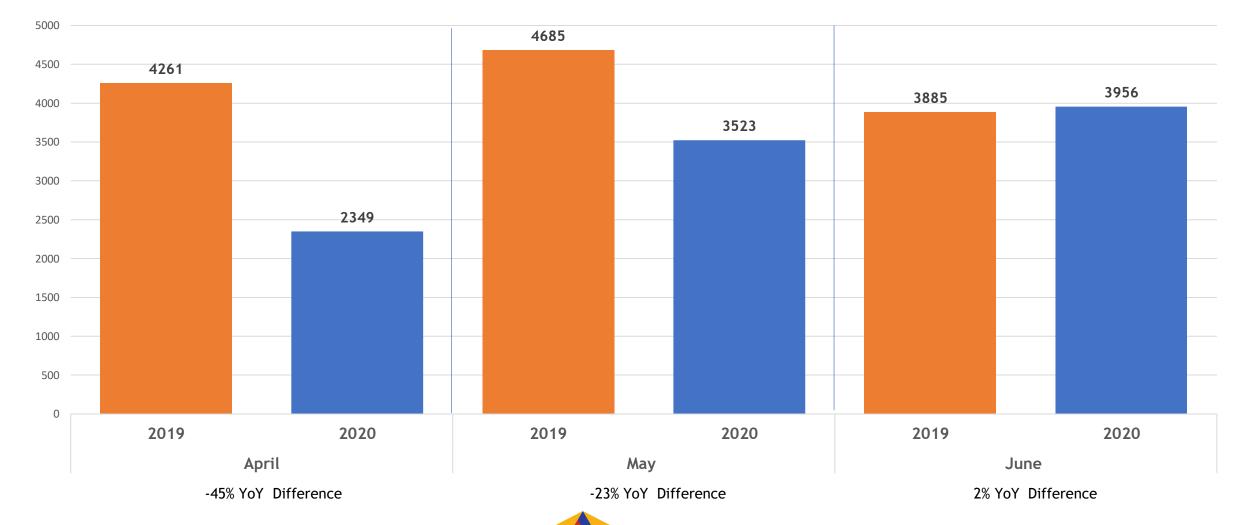

# April, May, June (Q2) 2019 vs. 2020

| MLSL All Counties     | April |      |        | May  |      |        | June |      |             |
|-----------------------|-------|------|--------|------|------|--------|------|------|-------------|
| Total # of Properties | 2019  | 2020 | % Diff | 2019 | 2020 | % Diff | 2019 | 2020 | % Diff      |
| New Listings          | 4261  | 2349 | -45%   | 4685 | 3523 | -23%   | 3885 | 3956 | 2%          |
| Changed to Contingent | 1432  | 767  | -47%   | 1602 | 1322 | -15%   | 1446 | 1687 | <b>17</b> % |
| Changed to Pending    | 2638  | 1074 | -59%   | 2816 | 1891 | -31%   | 2458 | 2821 | 15%         |
| Closed Sales          | 2616  | 1659 | -34%   | 3086 | 1407 | -54%   | 2715 | 2348 | -14%        |

## New Homes Listed 2019 vs. 2020 by Month for Q2

#### All MLSListings counties