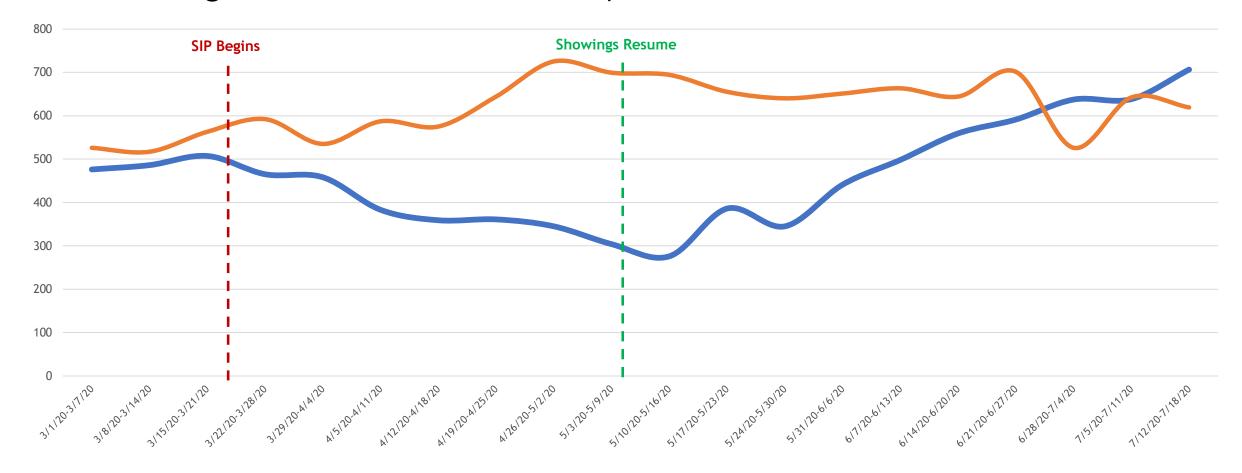

#### **Closed Sales 2019 vs. 2020**

All MLSListings counties March 1st – July 18th