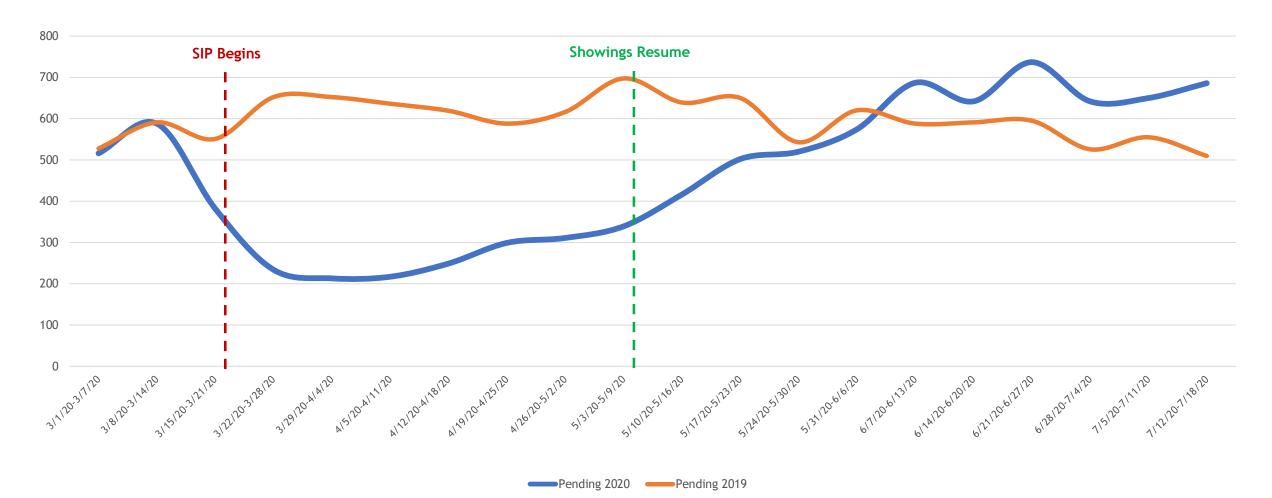

## Change to Pending 2019 vs. 2020

All MLSListings counties March 1st – July 18th