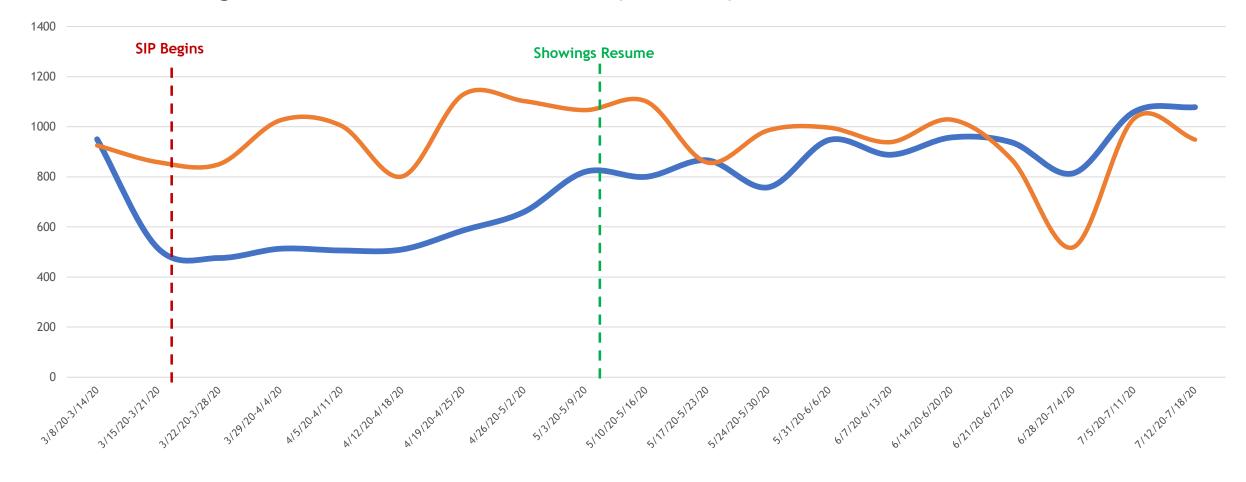

#### New Homes Listed 2019 vs. 2020

All MLSListings counties March 1st – July 18th by week

New 2020 —New 2019