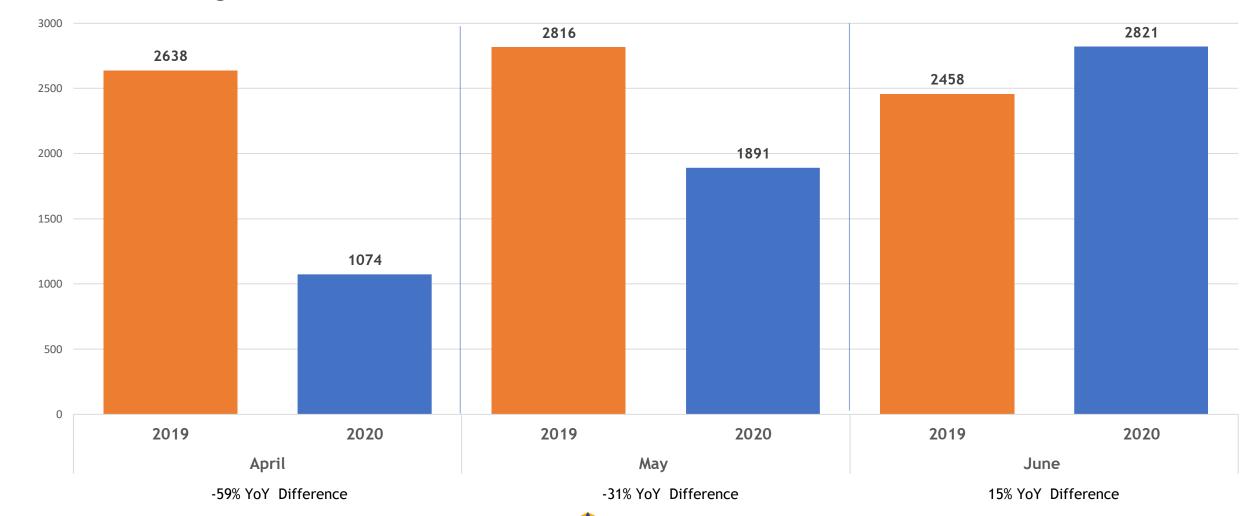

# April, May, June (Q2) 2019 vs. 2020

| MLSL All Counties     | April |      |        | May  |      |        | June |      |             |
|-----------------------|-------|------|--------|------|------|--------|------|------|-------------|
| Total # of Properties | 2019  | 2020 | % Diff | 2019 | 2020 | % Diff | 2019 | 2020 | % Diff      |
| New Listings          | 4261  | 2349 | -45%   | 4685 | 3523 | -23%   | 3885 | 3956 | 2%          |
| Changed to Contingent | 1432  | 767  | -47%   | 1602 | 1322 | -15%   | 1446 | 1687 | <b>17</b> % |
| Changed to Pending    | 2638  | 1074 | -59%   | 2816 | 1891 | -31%   | 2458 | 2821 | 15%         |
| Closed Sales          | 2616  | 1659 | -34%   | 3086 | 1407 | -54%   | 2715 | 2348 | -14%        |

# Change to Pending 2019 vs. 2020 April, May, June (Q2)

#### All MLSListings counties