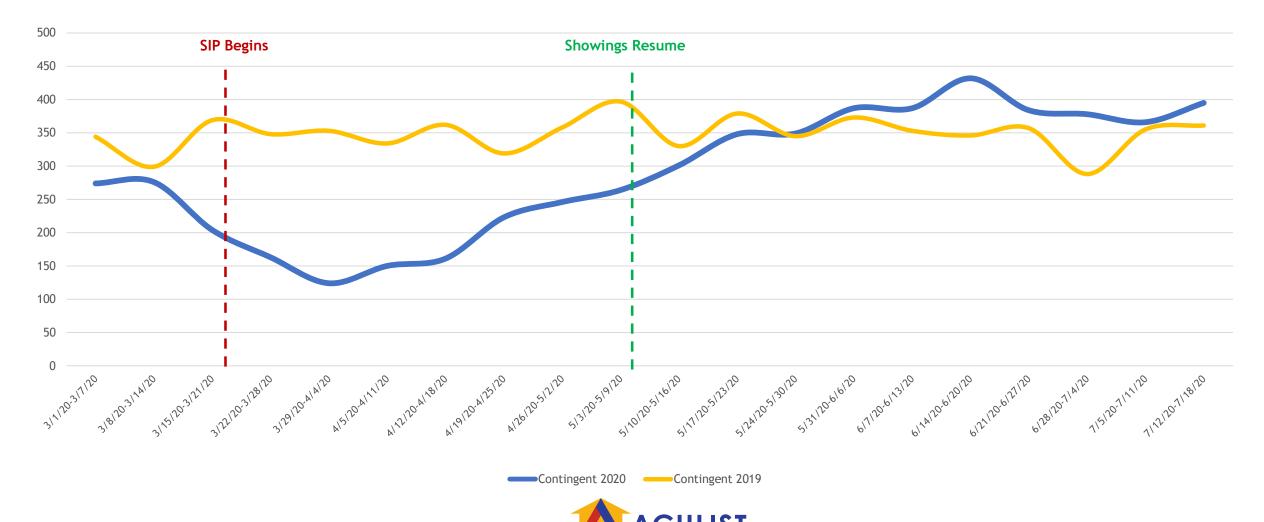

## Change to Contingent 2019 vs. 2020

All MLSListings counties March 1st – July 18th