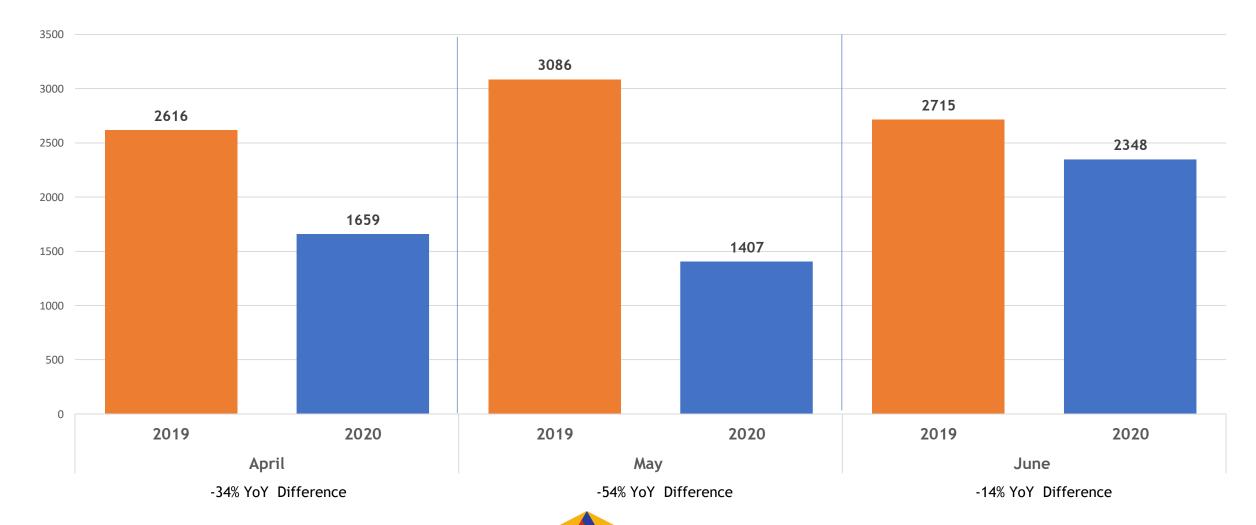

# April, May, June (Q2) 2019 vs. 2020

| MLSL All Counties     | April |      |        | May  |      |        | June |      |             |
|-----------------------|-------|------|--------|------|------|--------|------|------|-------------|
| Total # of Properties | 2019  | 2020 | % Diff | 2019 | 2020 | % Diff | 2019 | 2020 | % Diff      |
| New Listings          | 4261  | 2349 | -45%   | 4685 | 3523 | -23%   | 3885 | 3956 | 2%          |
| Changed to Contingent | 1432  | 767  | -47%   | 1602 | 1322 | -15%   | 1446 | 1687 | <b>17</b> % |
| Changed to Pending    | 2638  | 1074 | -59%   | 2816 | 1891 | -31%   | 2458 | 2821 | 15%         |
| Closed Sales          | 2616  | 1659 | -34%   | 3086 | 1407 | -54%   | 2715 | 2348 | -14%        |

## Closed Sales 2019 vs. 2020 April, May, June (Q2)

#### All MLSListings counties