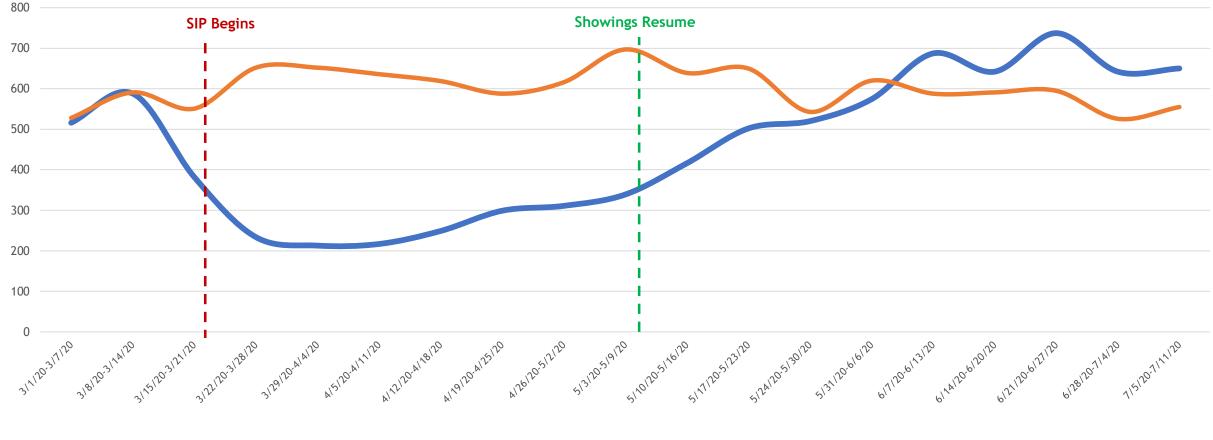

#### **Closed Sales 2019 vs. 2020**

#### All MLSListings counties March 1<sup>st</sup> – July 11<sup>th</sup>

Sold 2020 Sold 2019

4157

(SIP) Shelter-in-Place 3-17-20 All Five MLSListings Counties