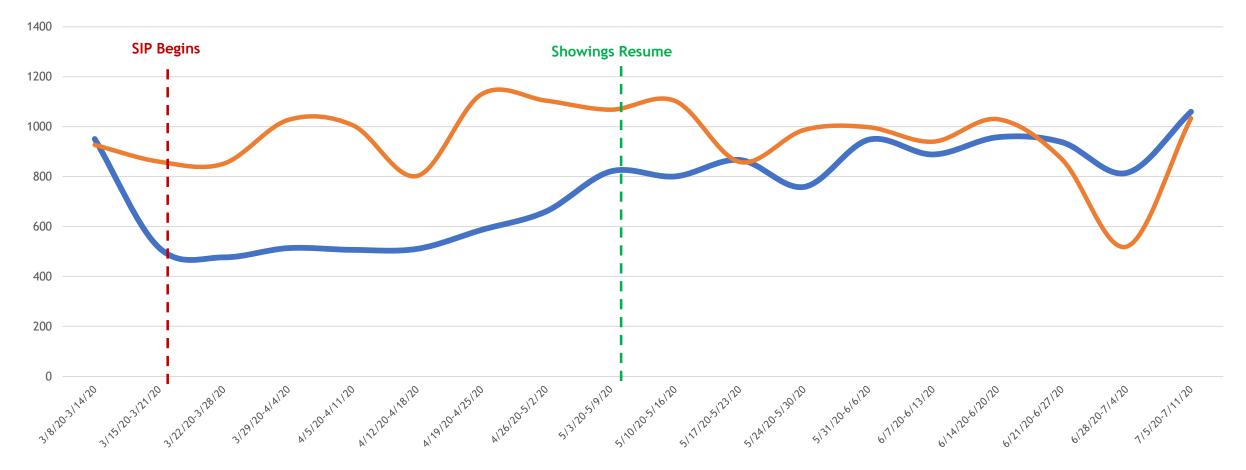

#### New Homes Listed 2019 vs. 2020

#### All MLSListings counties March 1<sup>st</sup> – July 11<sup>th</sup> by week

New 2020 New 2019