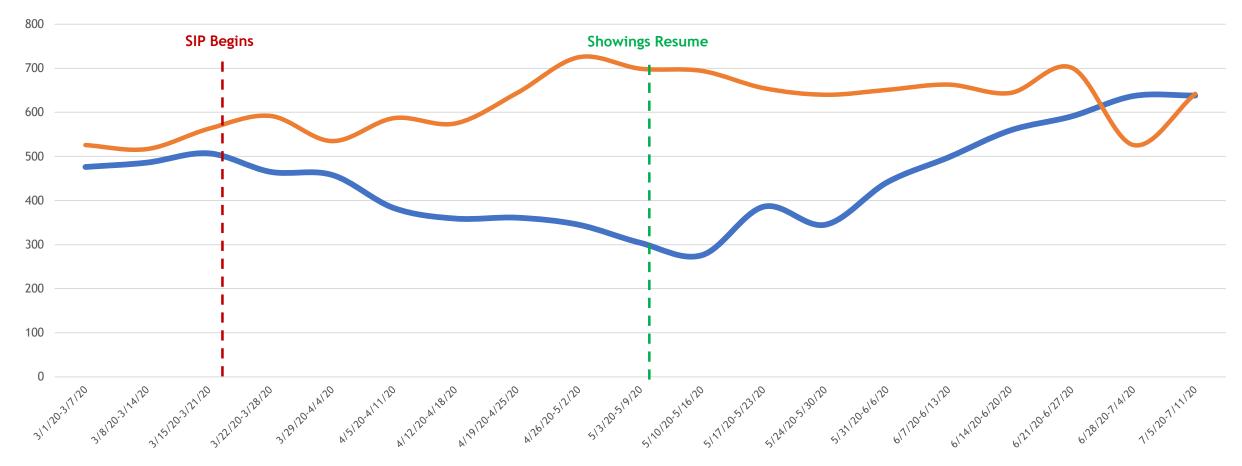

### Change to Pending 2019 vs. 2020

All MLSListings counties March 1st – July 11th

Pending 2020 Pending 2019

(SIP) Shelter-in-Place 3-17-20 All Five MLSListings Counties