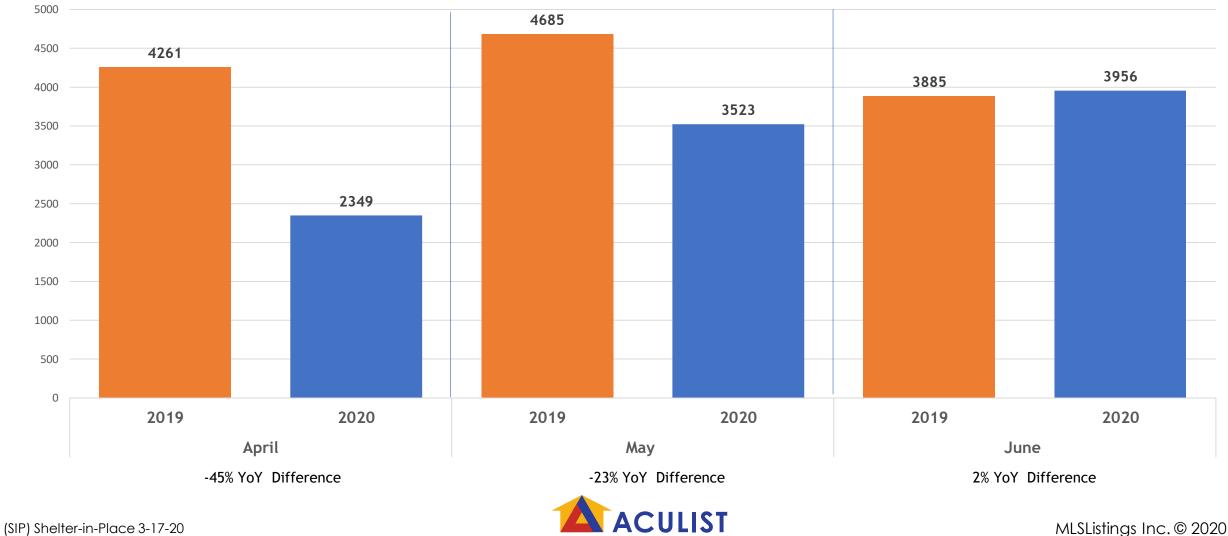

#### New Homes Listed 2019 vs. 2020 by Month for Q2

#### All MLSListings counties

All Five MLSListings Counties

an MLSListings Company

### April, May, June (Q2) 2019 vs. 2020

| MLSL All Counties     | April |      |               | May  |      |        | June |      |        |
|-----------------------|-------|------|---------------|------|------|--------|------|------|--------|
| Total # of Properties | 2019  | 2020 | % Diff        | 2019 | 2020 | % Diff | 2019 | 2020 | % Diff |
| New Listings          | 4261  | 2349 | -45%          | 4685 | 3523 | -23%   | 3885 | 3956 | 2%     |
| Changed to Contingent | 1432  | 767  | -47%          | 1602 | 1322 | -15%   | 1446 | 1687 | 17%    |
| Changed to Pending    | 2638  | 1074 | - <b>59</b> % | 2816 | 1891 | -31%   | 2458 | 2821 | 15%    |
| Closed Sales          | 2616  | 1659 | -34%          | 3086 | 1407 | -54%   | 2715 | 2348 | -14%   |