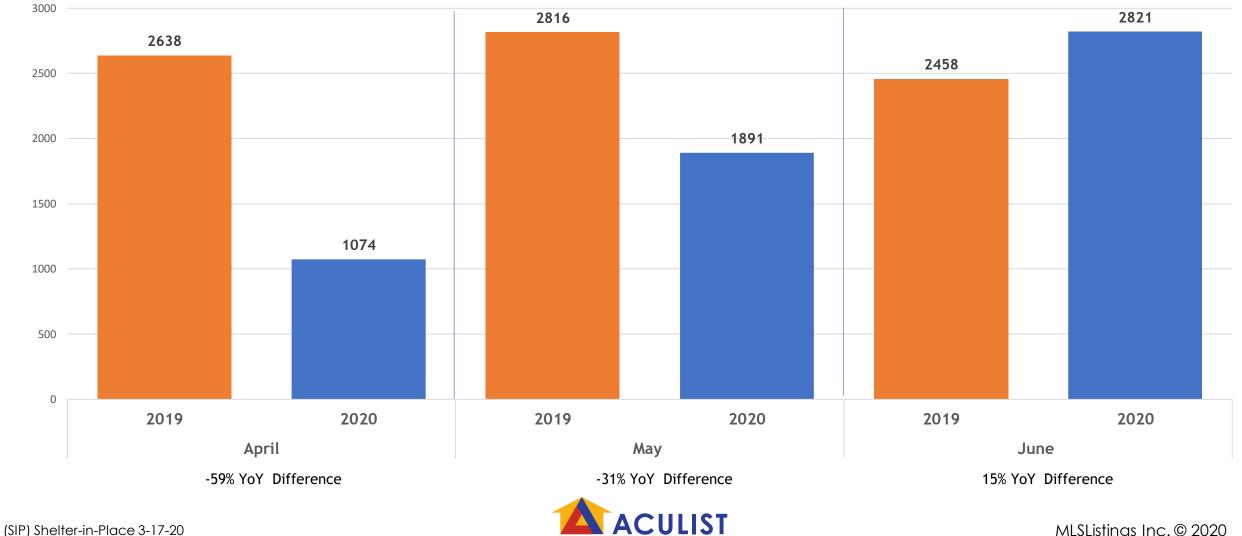

### Change to Pending 2019 vs. 2020 April, May, June (Q2)

#### All MLSListings counties

All Five MLSListings Counties

an MLSListings Company

### April, May, June (Q2) 2019 vs. 2020

| MLSL All Counties     | April |      |               | May  |      |        | June |      |        |
|-----------------------|-------|------|---------------|------|------|--------|------|------|--------|
| Total # of Properties | 2019  | 2020 | % Diff        | 2019 | 2020 | % Diff | 2019 | 2020 | % Diff |
| New Listings          | 4261  | 2349 | -45%          | 4685 | 3523 | -23%   | 3885 | 3956 | 2%     |
| Changed to Contingent | 1432  | 767  | -47%          | 1602 | 1322 | -15%   | 1446 | 1687 | 17%    |
| Changed to Pending    | 2638  | 1074 | - <b>59</b> % | 2816 | 1891 | -31%   | 2458 | 2821 | 15%    |
| Closed Sales          | 2616  | 1659 | -34%          | 3086 | 1407 | -54%   | 2715 | 2348 | -14%   |