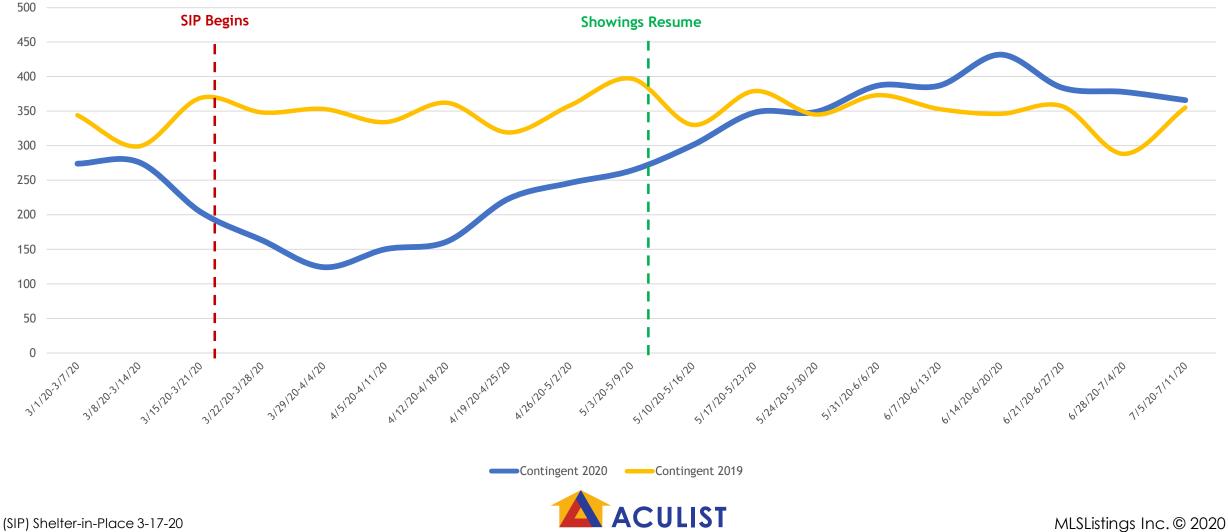

### Change to Contingent 2019 vs. 2020

#### All MLSListings counties March 1<sup>st</sup> – July 11<sup>h</sup>

All Five MLSListings Counties

an MLSListings Company