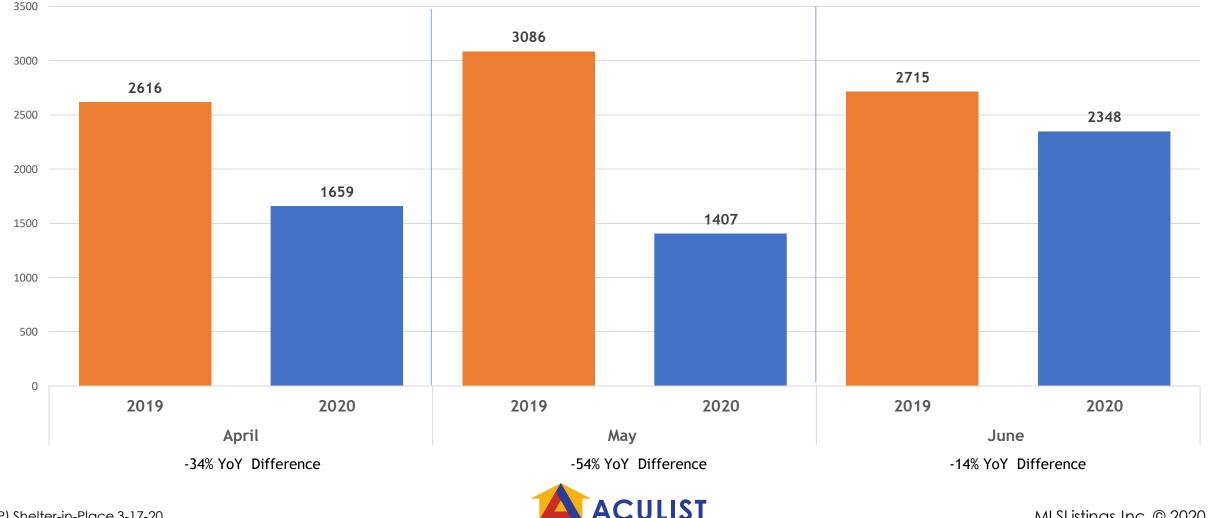

### Closed Sales 2019 vs. 2020 April, May, June (Q2)

#### All MLSListings counties

(SIP) Shelter-in-Place 3-17-20 All Five MLSListings Counties

an MLSListings Company

### April, May, June (Q2) 2019 vs. 2020

| MLSL All Counties     | April |      |               | May  |      |        | June |      |        |
|-----------------------|-------|------|---------------|------|------|--------|------|------|--------|
| Total # of Properties | 2019  | 2020 | % Diff        | 2019 | 2020 | % Diff | 2019 | 2020 | % Diff |
| New Listings          | 4261  | 2349 | -45%          | 4685 | 3523 | -23%   | 3885 | 3956 | 2%     |
| Changed to Contingent | 1432  | 767  | -47%          | 1602 | 1322 | -15%   | 1446 | 1687 | 17%    |
| Changed to Pending    | 2638  | 1074 | - <b>59</b> % | 2816 | 1891 | -31%   | 2458 | 2821 | 15%    |
| Closed Sales          | 2616  | 1659 | -34%          | 3086 | 1407 | -54%   | 2715 | 2348 | -14%   |