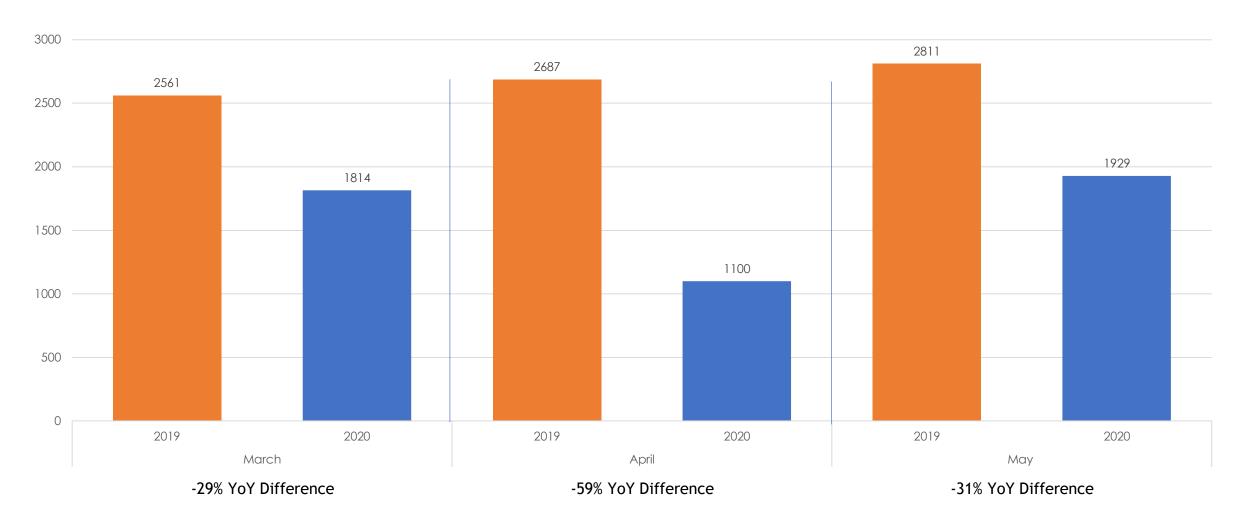

# March, April, May 2019 vs. 2020

| MLSL All Counties        | March |      |        | April |      |        | May  |      |        |
|--------------------------|-------|------|--------|-------|------|--------|------|------|--------|
| Total # of Properties    | 2019  | 2020 | % Diff | 2019  | 2020 | % Diff | 2019 | 2020 | % Diff |
| New Listings             | 3758  | 3099 | -18%   | 4278  | 2354 | -45%   | 4598 | 3546 | -23%   |
| Changed to<br>Contingent | 1480  | 976  | -34%   | 1478  | 787  | -47%   | 1608 | 1362 | -15%   |
| Changed to Pending       | 2561  | 1814 | -29%   | 2687  | 1100 | -59%   | 2811 | 1929 | -31%   |
| Closed Sales             | 2355  | 2113 | -10%   | 2517  | 1660 | -34%   | 3049 | 1412 | -54%   |

# Change to Pending 2019 vs. 2020 March, April, May