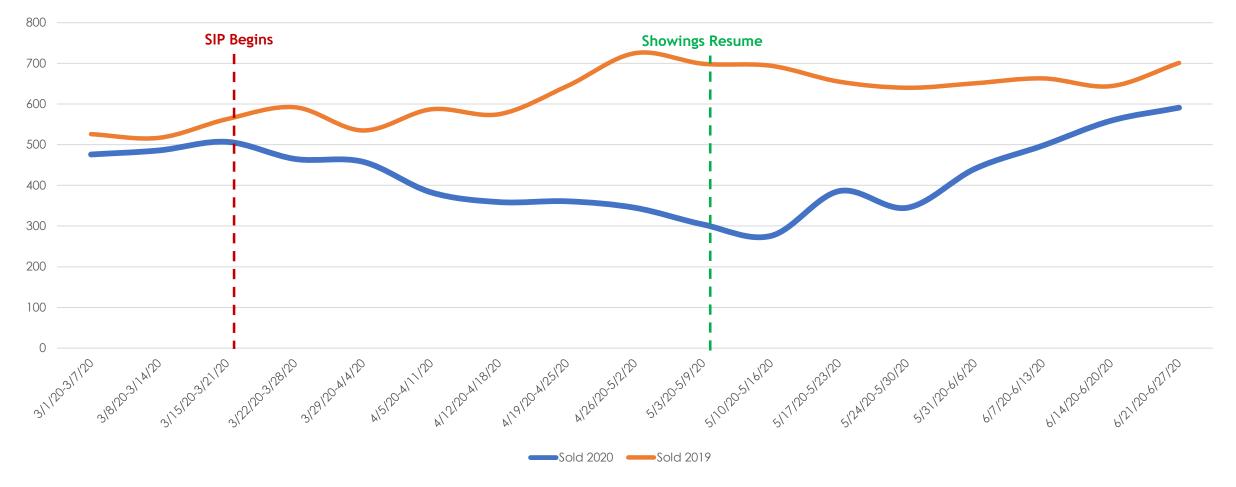

# The Aculist Weekly

Data for the week ending 06/27/20 Aculist, Inc.



## Welcome to the Aculist Weekly Update

- The Weekly Update looks at real estate activity in the five counties serviced by MLSListings.
- The time period covered is March through last Saturday, June 27<sup>th</sup>, 2020.
- The slides compare 2020 to 2019 activity on a weekly basis with a focus on New Listings, Changes to Contingent and Pending, and Closed Sales.
- There are also slides that compare 2020 to 2019 on a monthly basis.

Anyone who signed up to receive a daily email will receive a weekly notice. Thank you and we look forward to continuing to serve you!



#### New Homes Listed 2019 vs. 2020



#### **Closed Sales 2019 vs. 2020**





## Change to Contingent 2019 vs. 2020





# Change to Pending 2019 vs. 2020





# March, April, May 2019 vs. 2020

| MLSL All Counties        | March |      |        | April |      |        | May  |      |        |
|--------------------------|-------|------|--------|-------|------|--------|------|------|--------|
| Total # of Properties    | 2019  | 2020 | % Diff | 2019  | 2020 | % Diff | 2019 | 2020 | % Diff |
| New Listings             | 3758  | 3099 | -18%   | 4278  | 2354 | -45%   | 4598 | 3546 | -23%   |
| Changed to<br>Contingent | 1480  | 976  | -34%   | 1478  | 787  | -47%   | 1608 | 1362 | -15%   |
| Changed to Pending       | 2561  | 1814 | -29%   | 2687  | 1100 | -59%   | 2811 | 1929 | -31%   |
| Closed Sales             | 2355  | 2113 | -10%   | 2517  | 1660 | -34%   | 30