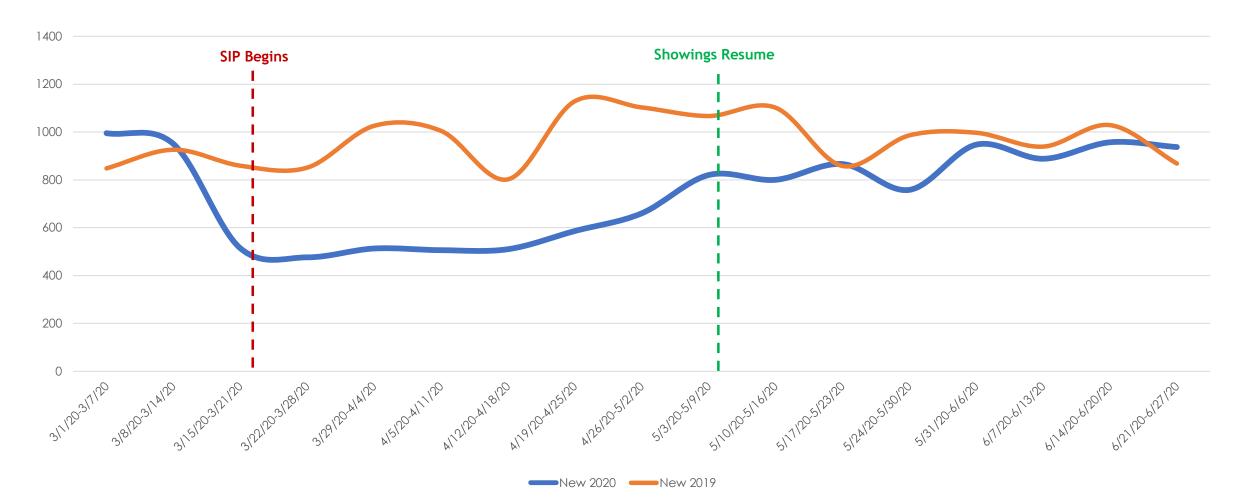

# The Aculist Weekly

Data for the week ending 06/27/20 Aculist, Inc.



## Welcome to the Aculist Weekly Update

- The Weekly Update looks at real estate activity in the five counties serviced by MLSListings.
- The time period covered is March through last Saturday, June 27<sup>th</sup>, 2020.
- The slides compare 2020 to 2019 activity on a weekly basis with a focus on New Listings, Changes to Contingent and Pending, and Closed Sales.
- There are also slides that compare 2020 to 2019 on a monthly basis.

Anyone who signed up to receive a daily email will receive a weekly notice. Thank you and we look forward to continuing to serve you!



#### New Homes Listed 2019 vs. 2020



#### **Closed Sales 2019 vs. 2020**





## Change to Contingent 2019 vs. 2020





# Change to Pending 2019 vs. 2020





# March, April, May 2019 vs. 2020

| MLSL All Counties        | March |      |        | April |      |        | May  |      |        |
|--------------------------|-------|------|--------|-------|------|--------|------|------|--------|
| Total # of Properties    | 2019  | 2020 | % Diff | 2019  | 2020 | % Diff | 2019 | 2020 | % Diff |
| New Listings             | 3758  | 3099 | -18%   | 4278  | 2354 | -45%   | 4598 | 3546 | -23%   |
| Changed to<br>Contingent | 1480  | 976  | -34%   | 1478  | 787  | -47%   | 1608 | 1362 | -15%   |
| Changed to Pending       | 2561  | 1814 | -29%   | 2687  | 1100 | -59%   | 2811 | 1929 | -31%   |
| Closed Sales             | 2355  | 211