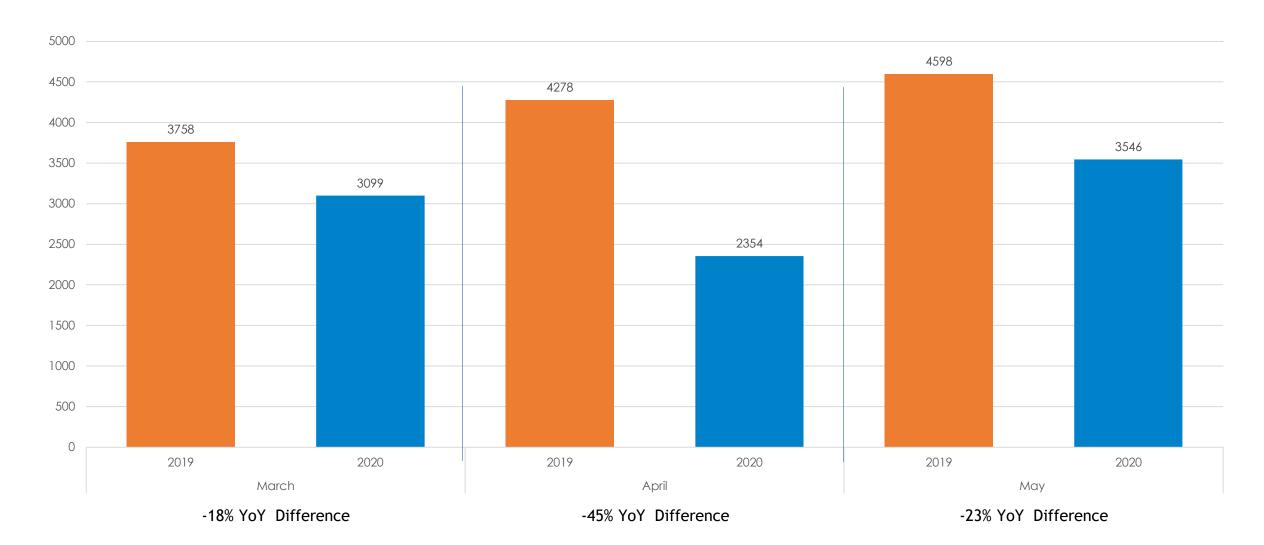

# March, April, May 2019 vs. 2020

| MLSL All Counties        | March |      |        | April |      |        | May  |      |        |
|--------------------------|-------|------|--------|-------|------|--------|------|------|--------|
| Total # of Properties    | 2019  | 2020 | % Diff | 2019  | 2020 | % Diff | 2019 | 2020 | % Diff |
| New Listings             | 3758  | 3099 | -18%   | 4278  | 2354 | -45%   | 4598 | 3546 | -23%   |
| Changed to<br>Contingent | 1480  | 976  | -34%   | 1478  | 787  | -47%   | 1608 | 1362 | -15%   |
| Changed to Pending       | 2561  | 1814 | -29%   | 2687  | 1100 | -59%   | 2811 | 1929 | -31%   |
| Closed Sales             | 2355  | 2113 | -10%   | 2517  | 1660 | -34%   | 3049 | 1412 | -54%   |

# New Homes Listed 2019 vs. 2020 by Month