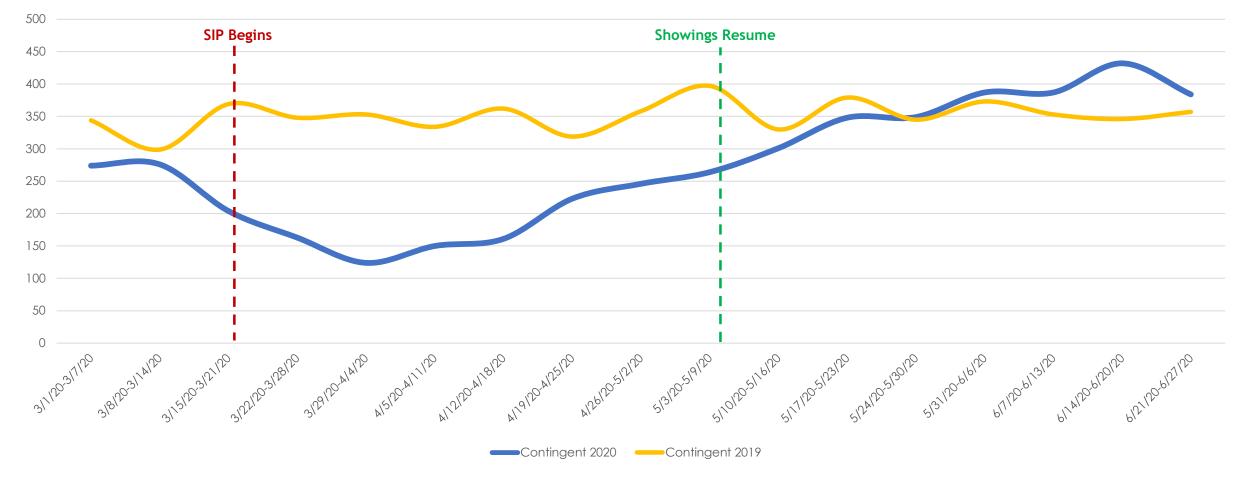

# The Aculist Weekly

Data for the week ending 06/27/20 Aculist, Inc.



## Welcome to the Aculist Weekly Update

- The Weekly Update looks at real estate activity in the five counties serviced by MLSListings.
- The time period covered is March through last Saturday, June 27<sup>th</sup>, 2020.
- The slides compare 2020 to 2019 activity on a weekly basis with a focus on New Listings, Changes to Contingent and Pending, and Closed Sales.
- There are also slides that compare 2020 to 2019 on a monthly basis.

Anyone who signed up to receive a daily email will receive a weekly notice. Thank you and we look forward to continuing to serve you!



#### New Homes Listed 2019 vs. 2020



#### **Closed Sales 2019 vs. 2020**





## Change to Contingent 2019 vs. 2020





# Change to Pending 2019 vs. 2020





# March, April, May 2019 vs. 2020

| MLSL All Counties        | March |      |        | April |      |        | May  |      |        |
|--------------------------|-------|------|--------|-------|------|--------|------|------|--------|
| Total # of Properties    | 2019  | 2020 | % Diff | 2019  | 2020 | % Diff | 2019 | 2020 | % Diff |
| New Listings             | 3758  | 3099 | -18%   | 4278  | 2354 | -45%   | 4598 | 3546 | -23%   |
| Changed to<br>Contingent | 1480  | 976  | -34%   | 1478  | 787  | -47%   | 1608 | 1362 | -15%   |
| Changed to Pending       | 2561  | 1814 | -29%   | 2687  | 1100 | -59%   | 2811 | 1929 | -31%   |
| Closed Sales             | 2355  | 2113 | -10%   | 2517  | 1660 | -34%   | 3049 | 1412 | -54%   |



# New Homes Listed