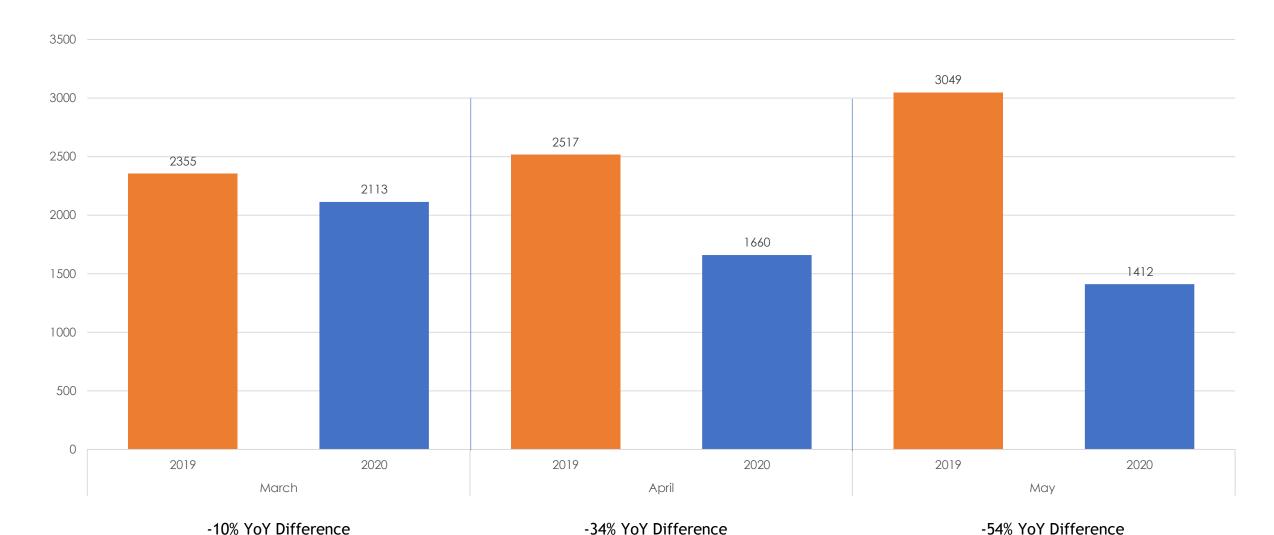

# March, April, May 2019 vs. 2020

| MLSL All Counties        | March |      |        | April |      |        | May  |      |        |
|--------------------------|-------|------|--------|-------|------|--------|------|------|--------|
| Total # of Properties    | 2019  | 2020 | % Diff | 2019  | 2020 | % Diff | 2019 | 2020 | % Diff |
| New Listings             | 3758  | 3099 | -18%   | 4278  | 2354 | -45%   | 4598 | 3546 | -23%   |
| Changed to<br>Contingent | 1480  | 976  | -34%   | 1478  | 787  | -47%   | 1608 | 1362 | -15%   |
| Changed to Pending       | 2561  | 1814 | -29%   | 2687  | 1100 | -59%   | 2811 | 1929 | -31%   |
| Closed Sales             | 2355  | 2113 | -10%   | 2517  | 1660 | -34%   | 3049 | 1412 | -54%   |

# Closed Sales 2019 vs. 2020 by Month