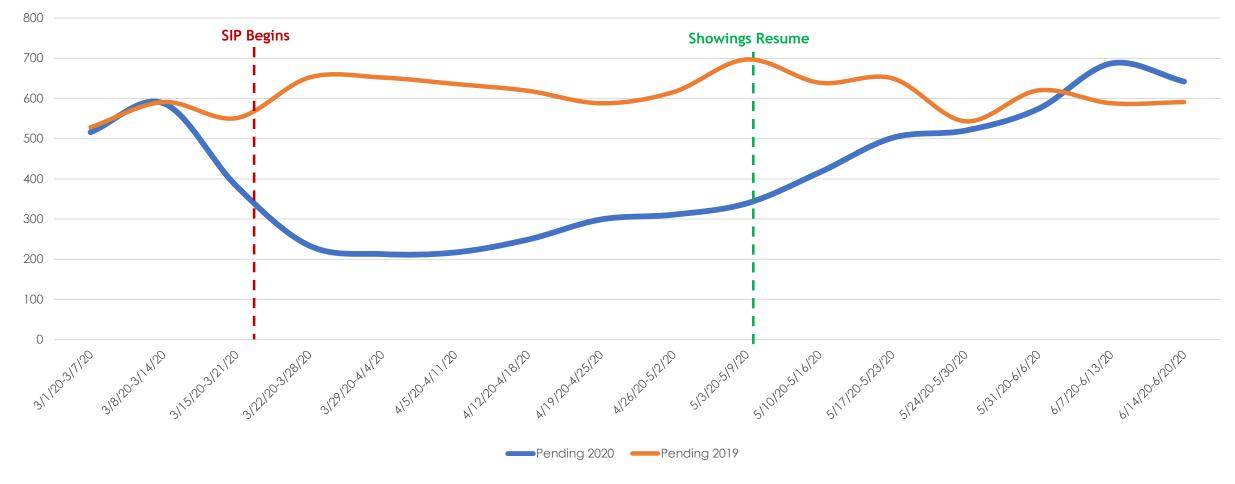

Aculist Weekly

Data for the week ending 06/27/20 Aculist, Inc.



## Welcome to the Aculist Weekly Update

- The Weekly Update looks at real estate activity in the five counties serviced by MLSListings.
- The time period covered is March through last Saturday, June 27<sup>th</sup>, 2020.
- The slides compare 2020 to 2019 activity on a weekly basis with a focus on New Listings, Changes to Contingent and Pending, and Closed Sales.
- There are also slides that compare 2020 to 2019 on a monthly basis.

Anyone who signed up to receive a daily email will receive a weekly notice. Thank you and we look forward to continuing to serve you!



#### New Homes Listed 2019 vs. 2020



#### **Closed Sales 2019 vs. 2020**





## Change to Contingent 2019 vs. 2020





# Change to Pending 2019 vs. 2020





# March, April, May 2019 vs. 2020

| MLSL All Counties        | March |      |        | April |      |        | May  |      |        |
|--------------------------|-------|------|--------|-------|------|--------|------|------|--------|
| Total # of Properties    | 2019  | 2020 | % Diff | 2019  | 2020 | % Diff | 2019 | 2020 | % Diff |
| New Listings             | 3758  | 3099 | -18%   | 4278  | 2354 | -45%   | 4598 | 3546 | -23%   |
| Changed to<br>Contingent | 1480  | 976  | -34%   | 1478  | 787  | -47%   | 1608 | 1362 | -15%   |
| Changed to Pending       | 2561  | 1814 | -29%   | 2687  | 1100 | -59%   | 2811 | 1929 | -31%   |
| Closed Sales             | 2355  | 2113 | -10%   | 2517  | 1660 | -34%   | 3049 | 1412 | -54%   |



# New Homes Listed 2019 vs. 2020 by Month





# Change to