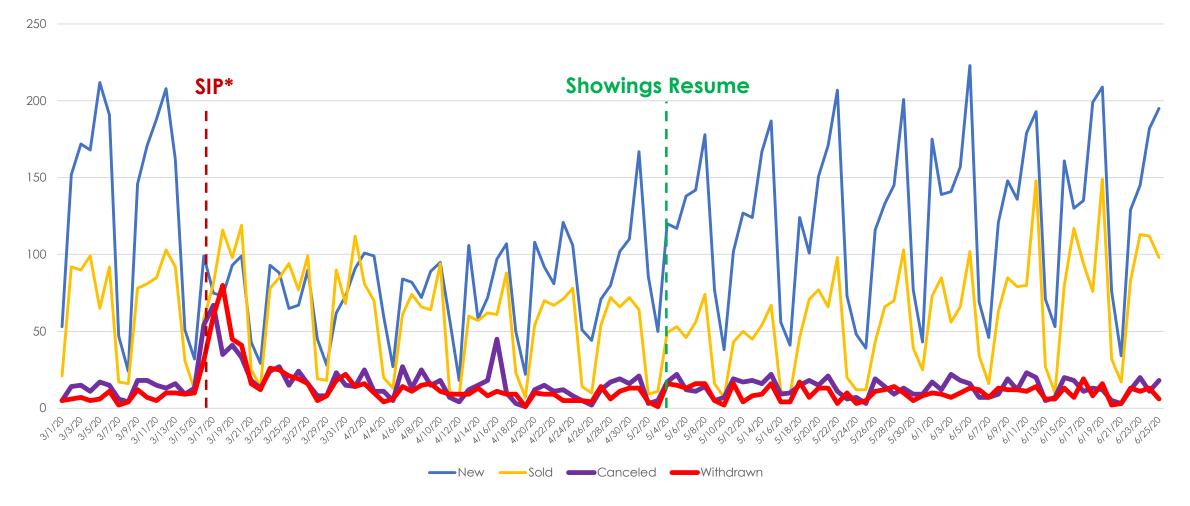

# The Aculist Daily

Data as of 06/25/20 Aculist, Inc.



# Coming Monday – Aculist Weekly Update

Wednesday marked 100 days of Shelter in Place...

- With more than 100 data points, the daily stat charts are now crowded with information which was better suited for the beginning of the shelter in place period.
- Starting Monday, June 29<sup>th</sup>, we will move to publishing weekly stats with data that is more impactful in a recovery period.
- The slides will continue to compare 2020 to 2019 with a focus on New Listings, Changes to Contingent and Pending, and Closed Sales.

Anyone who signed up to receive a daily email will receive a weekly notice. Thank you and we look forward to continuing to serve you!



#### New/Sold vs. Cancelled/Withdrawn





# March, April, May and June 2019 vs. 2020

| Total # of Properties: | 2019  | 2020  | % Diff |
|------------------------|-------|-------|--------|
| Closed Sales           | 9001  | 6106  | -32%   |
| New Listings           | 13924 | 10468 | -25%   |
| Changed to Contingent  | 5101  | 4046  | -21%   |
| Changed to Pending     | 8878  | 6110  | -31%   |
| TFT                    | 1313  | 1247  | -5%    |
| Cancelled              | 1612  | 1563  | -3%    |
| Withdrawn              | 975   | 1277  | 31%    |



#### New Homes Listed 2019 vs. 2020 (Dates Shifted)





# Sold Listings 2019 vs. 2020 (Day of Week)





# Change to Contingent 2019 vs. 2020 (Day of Week)





# Change to Pending 2019 vs. 2020 (Day of Week)





# Transactions Fell Through 2019 vs. 2020 (Day of Week)





# Can