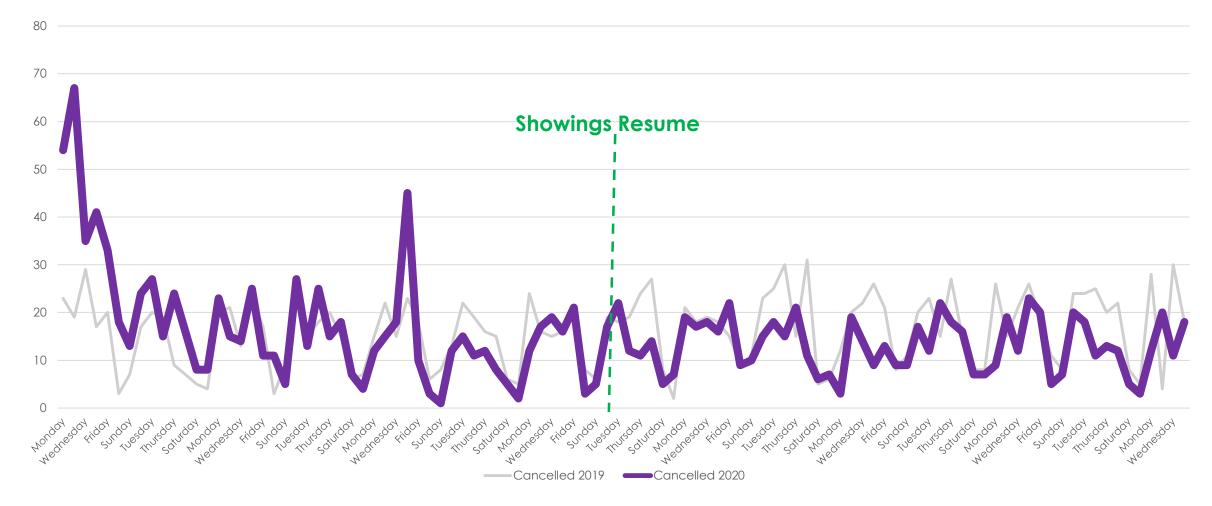

0

| Total # of Properties: | 2019  | 2020  | % Diff |
|------------------------|-------|-------|--------|
| Closed Sales           | 9001  | 6106  | -32%   |
| New Listings           | 13924 | 10468 | -25%   |
| Changed to Contingent  | 5101  | 4046  | -21%   |
| Changed to Pending     | 8878  | 6110  | -31%   |
| TFT                    | 1313  | 1247  | -5%    |
| Cancelled              | 1612  | 1563  | -3%    |
| Withdrawn              | 975   | 1277  | 31%    |



#### New Homes Listed 2019 vs. 2020 (Dates Shifted)





# Sold Listings 2019 vs. 2020 (Day of Week)





# Change to Contingent 2019 vs. 2020 (Day of Week)





# Change to Pending 2019 vs. 2020 (Day of Week)





# Transactions Fell Through 2019 vs. 2020 (Day of Week)





# Cancelled Listings 2019 vs. 2020 (Day of Week)





# Withdrawn Listings 2019 vs. 2020 (Day of Week)





#### New Listings and Sold Homes





# Change to Contingent and Change to Pending



#### The Five MLSListings Counties



Data for the following five counties are included:

- 1. San Mateo
- 2. Santa Clara
- 3. Santa Cruz
- 4. San Benito
- 5. Monterey



# Thank You