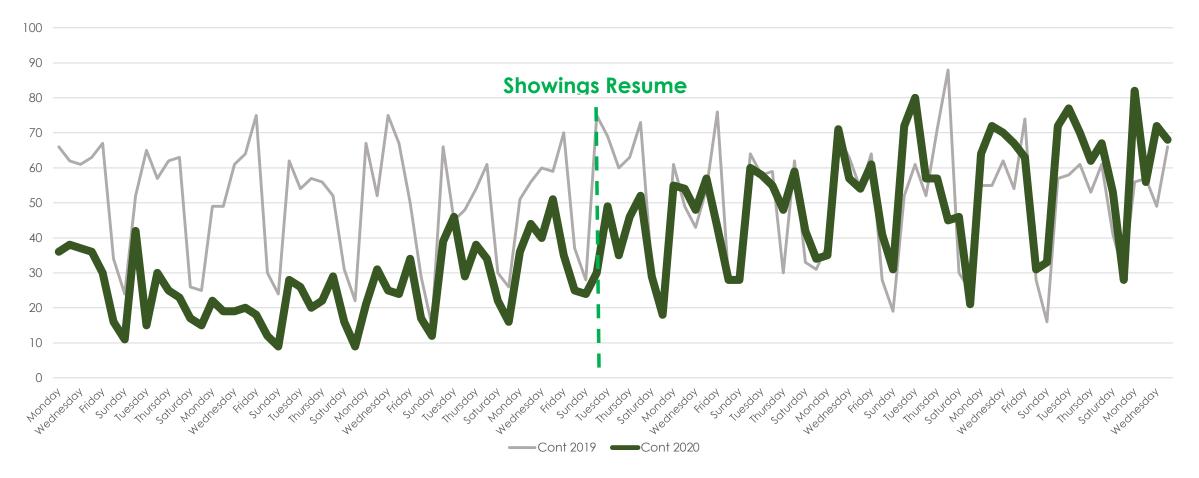

ceive a weekly notice. Thank you and we look forward to continuing to serve you!



#### New/Sold vs. Cancelled/Withdrawn





# March, April, May and June 2019 vs. 2020

| Total # of Properties: | 2019  | 2020  | % Diff |
|------------------------|-------|-------|--------|
| Closed Sales           | 9001  | 6106  | -32%   |
| New Listings           | 13924 | 10468 | -25%   |
| Changed to Contingent  | 5101  | 4046  | -21%   |
| Changed to Pending     | 8878  | 6110  | -31%   |
| TFT                    | 1313  | 1247  | -5%    |
| Cancelled              | 1612  | 1563  | -3%    |
| Withdrawn              | 975   | 1277  | 31%    |



#### New Homes Listed 2019 vs. 2020 (Dates Shifted)





# Sold Listings 2019 vs. 2020 (Day of Week)





# Change to Contingent 2019 vs. 2020 (Day of Week)





# Change to Pending 2019 vs. 2020 (Day of Week)





# Transactions Fell Through 2019 vs. 2020 (Day of Week)





# Cancelled Listings 2019 vs. 2020 (Day of Week)





# Withdrawn Listings 2019 vs. 2020 (Day of Week)





#### New Listings and Sold Homes





# Change to Contingent and Change to Pending



#### The Five MLSListings Counties



Data for the following five counties are included:

- 1. San Mateo
- 2. Santa Clara
- 3. Santa Cruz
- 4. San Benito
- 5. Monterey



# Thank You