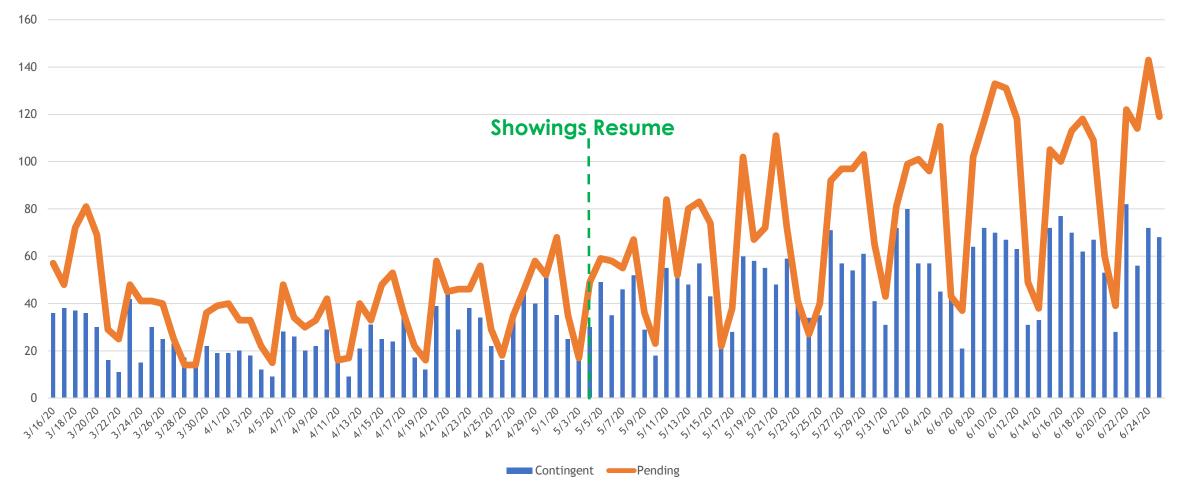

6106  | -32%   |
| New Listings           | 13924 | 10468 | -25%   |
| Changed to Contingent  | 5101  | 4046  | -21%   |
| Changed to Pending     | 8878  | 6110  | -31%   |
| TFT                    | 1313  | 1247  | -5%    |
| Cancelled              | 1612  | 1563  | -3%    |
| Withdrawn              | 975   | 1277  | 31%    |



#### New Homes Listed 2019 vs. 2020 (Dates Shifted)





# Sold Listings 2019 vs. 2020 (Day of Week)





# Change to Contingent 2019 vs. 2020 (Day of Week)





# Change to Pending 2019 vs. 2020 (Day of Week)





# Transactions Fell Through 2019 vs. 2020 (Day of Week)





# Cancelled Listings 2019 vs. 2020 (Day of Week)





# Withdrawn Listings 2019 vs. 2020 (Day of Week)





#### New Listings and Sold Homes





# Change to Contingent and Change to Pending



#### The Five MLSListings Counties



Data for the following five counties are included:

- 1. San Mateo
- 2. Santa Clara
- 3. Santa Cruz
- 4. San Benito
- 5. Monterey



# Thank You