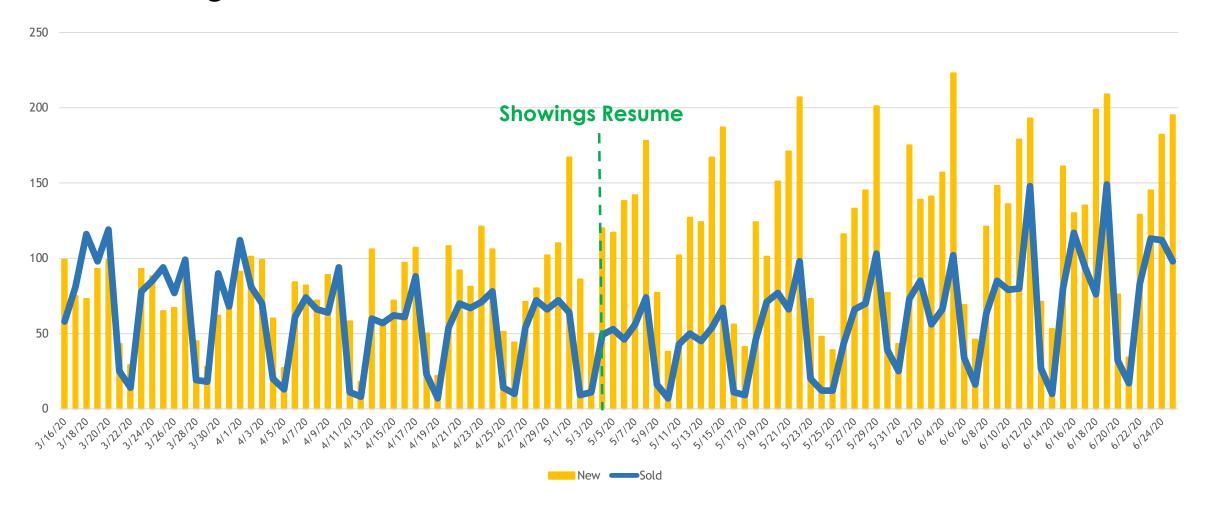

----|--------|
| Closed Sales           | 9001  | 6106  | -32%   |
| New Listings           | 13924 | 10468 | -25%   |
| Changed to Contingent  | 5101  | 4046  | -21%   |
| Changed to Pending     | 8878  | 6110  | -31%   |
| TFT                    | 1313  | 1247  | -5%    |
| Cancelled              | 1612  | 1563  | -3%    |
| Withdrawn              | 975   | 1277  | 31%    |



#### New Homes Listed 2019 vs. 2020 (Dates Shifted)





# Sold Listings 2019 vs. 2020 (Day of Week)





# Change to Contingent 2019 vs. 2020 (Day of Week)





# Change to Pending 2019 vs. 2020 (Day of Week)





# Transactions Fell Through 2019 vs. 2020 (Day of Week)





# Cancelled Listings 2019 vs. 2020 (Day of Week)





# Withdrawn Listings 2019 vs. 2020 (Day of Week)





#### New Listings and Sold Homes





# Change to Contingent and Change to Pending



#### The Five MLSListings Counties



Data for the following five counties are included:

- 1. San Mateo
- 2. Santa Clara
- 3. Santa Cruz
- 4. San Benito
- 5. Monterey



# Thank You