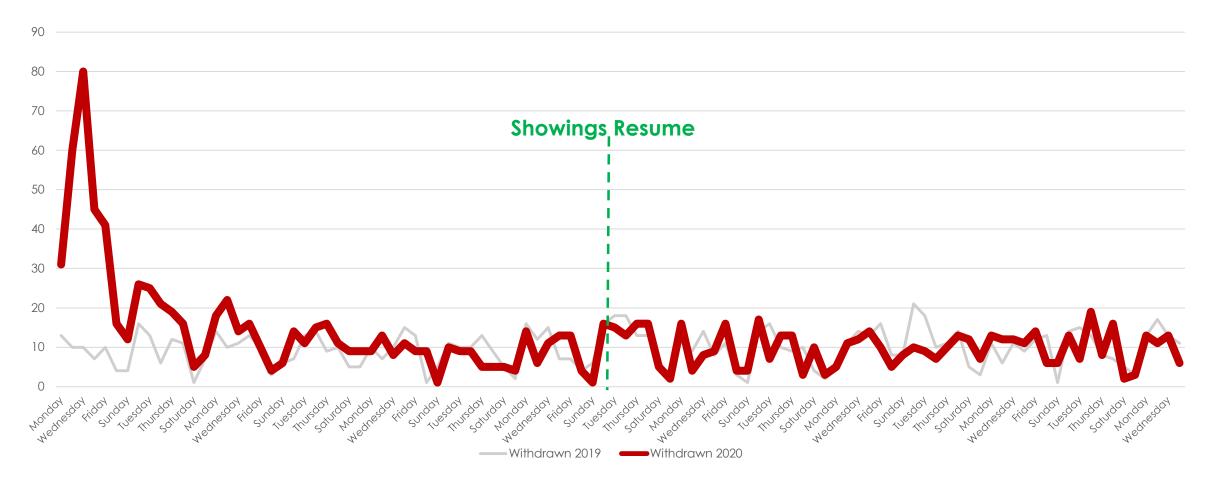

|------------------------|-------|-------|--------|
| Closed Sales           | 9001  | 6106  | -32%   |
| New Listings           | 13924 | 10468 | -25%   |
| Changed to Contingent  | 5101  | 4046  | -21%   |
| Changed to Pending     | 8878  | 6110  | -31%   |
| TFT                    | 1313  | 1247  | -5%    |
| Cancelled              | 1612  | 1563  | -3%    |
| Withdrawn              | 975   | 1277  | 31%    |



#### New Homes Listed 2019 vs. 2020 (Dates Shifted)





# Sold Listings 2019 vs. 2020 (Day of Week)





# Change to Contingent 2019 vs. 2020 (Day of Week)





# Change to Pending 2019 vs. 2020 (Day of Week)





# Transactions Fell Through 2019 vs. 2020 (Day of Week)





# Cancelled Listings 2019 vs. 2020 (Day of Week)





# Withdrawn Listings 2019 vs. 2020 (Day of Week)





#### New Listings and Sold Homes





# Change to Contingent and Change to Pending



#### The Five MLSListings Counties



Data for the following five counties are included:

- 1. San Mateo
- 2. Santa Clara
- 3. Santa Cruz
- 4. San Benito
- 5. Monterey



# Thank You