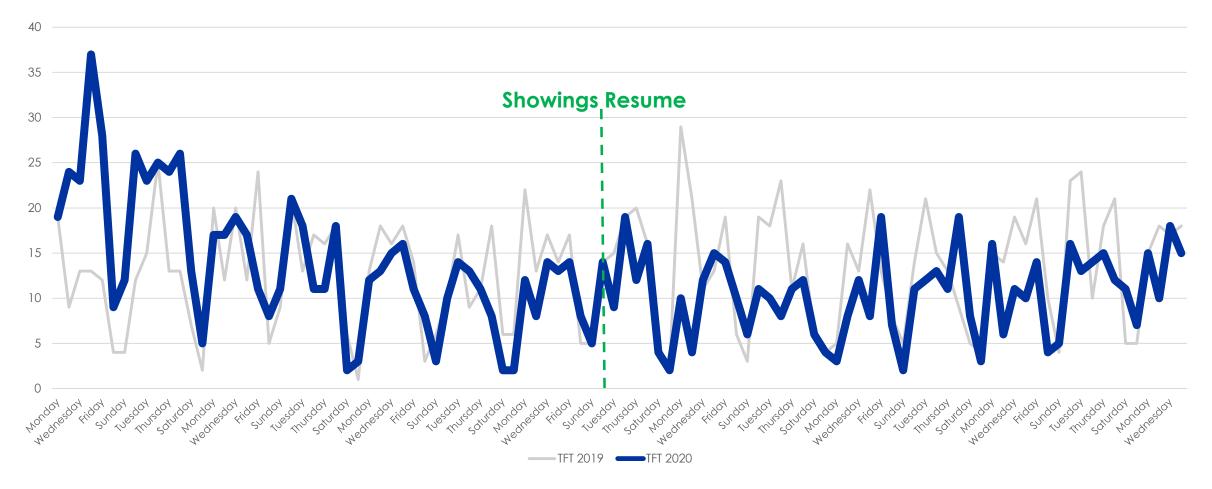

thdrawn





# March, April, May and June 2019 vs. 2020

| Total # of Properties: | 2019  | 2020  | % Diff |
|------------------------|-------|-------|--------|
| Closed Sales           | 9001  | 6106  | -32%   |
| New Listings           | 13924 | 10468 | -25%   |
| Changed to Contingent  | 5101  | 4046  | -21%   |
| Changed to Pending     | 8878  | 6110  | -31%   |
| TFT                    | 1313  | 1247  | -5%    |
| Cancelled              | 1612  | 1563  | -3%    |
| Withdrawn              | 975   | 1277  | 31%    |



#### New Homes Listed 2019 vs. 2020 (Dates Shifted)





# Sold Listings 2019 vs. 2020 (Day of Week)





# Change to Contingent 2019 vs. 2020 (Day of Week)





# Change to Pending 2019 vs. 2020 (Day of Week)





# Transactions Fell Through 2019 vs. 2020 (Day of Week)





# Cancelled Listings 2019 vs. 2020 (Day of Week)





# Withdrawn Listings 2019 vs. 2020 (Day of Week)





#### New Listings and Sold Homes





# Change to Contingent and Change to Pending



#### The Five MLSListings Counties



Data for the following five counties are included:

- 1. San Mateo
- 2. Santa Clara
- 3. Santa Cruz
- 4. San Benito
- 5. Monterey



# Thank You