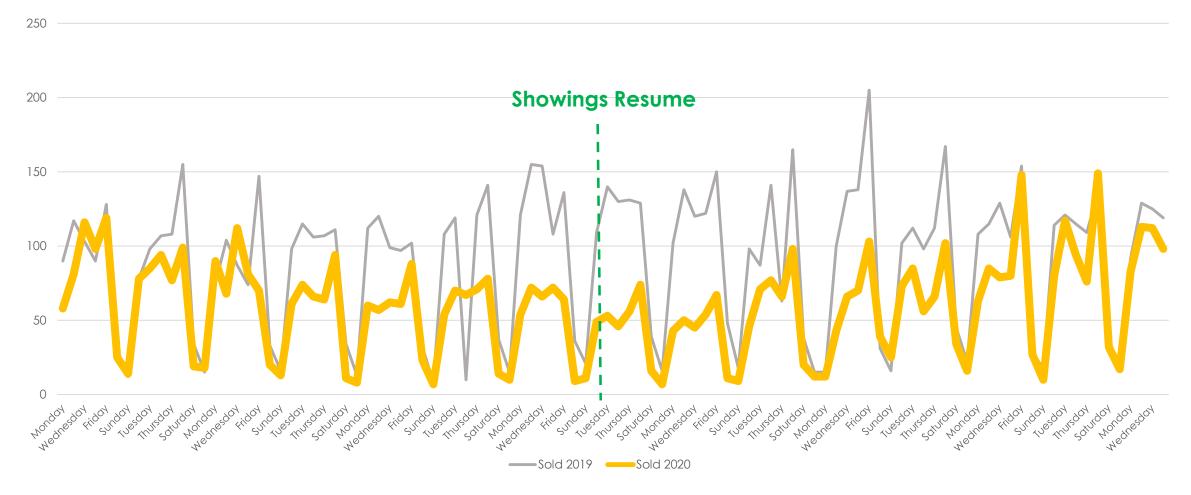

.

Anyone who signed up to receive a daily email will receive a weekly notice. Thank you and we look forward to continuing to serve you!



#### New/Sold vs. Cancelled/Withdrawn





# March, April, May and June 2019 vs. 2020

| Total # of Properties: | 2019  | 2020  | % Diff |
|------------------------|-------|-------|--------|
| Closed Sales           | 9001  | 6106  | -32%   |
| New Listings           | 13924 | 10468 | -25%   |
| Changed to Contingent  | 5101  | 4046  | -21%   |
| Changed to Pending     | 8878  | 6110  | -31%   |
| TFT                    | 1313  | 1247  | -5%    |
| Cancelled              | 1612  | 1563  | -3%    |
| Withdrawn              | 975   | 1277  | 31%    |



#### New Homes Listed 2019 vs. 2020 (Dates Shifted)





# Sold Listings 2019 vs. 2020 (Day of Week)





# Change to Contingent 2019 vs. 2020 (Day of Week)





# Change to Pending 2019 vs. 2020 (Day of Week)





# Transactions Fell Through 2019 vs. 2020 (Day of Week)





# Cancelled Listings 2019 vs. 2020 (Day of Week)





# Withdrawn Listings 2019 vs. 2020 (Day of Week)





#### New Listings and Sold Homes





# Change to Contingent and Change to Pending



#### The Five MLSListings Counties



Data for the following five counties are included:

- 1. San Mateo
- 2. Santa Clara
- 3. Santa Cruz
- 4. San Benito
- 5. Monterey



# Thank You