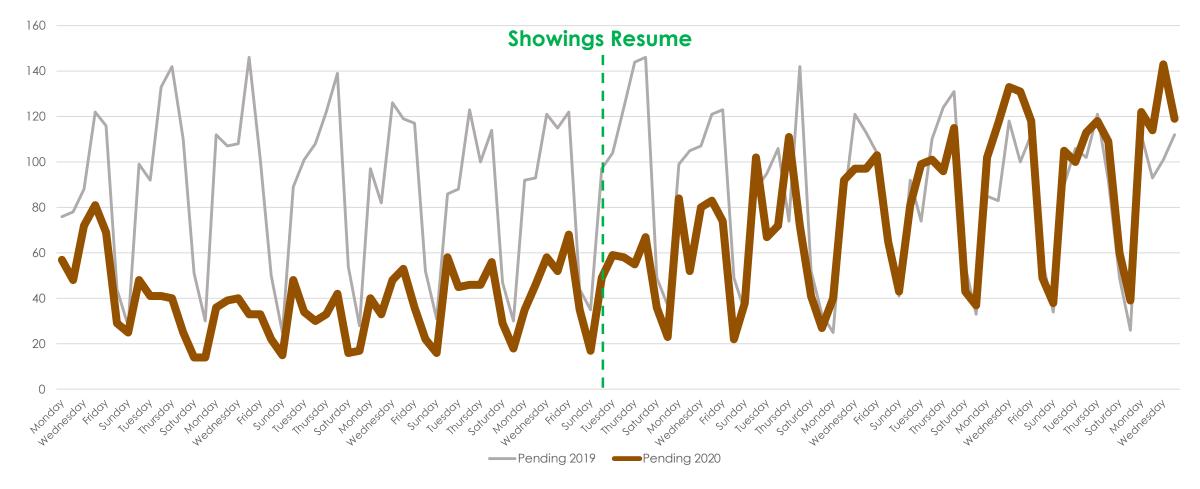

to continuing to serve you!



#### New/Sold vs. Cancelled/Withdrawn





# March, April, May and June 2019 vs. 2020

| Total # of Properties: | 2019  | 2020  | % Diff |
|------------------------|-------|-------|--------|
| Closed Sales           | 9001  | 6106  | -32%   |
| New Listings           | 13924 | 10468 | -25%   |
| Changed to Contingent  | 5101  | 4046  | -21%   |
| Changed to Pending     | 8878  | 6110  | -31%   |
| TFT                    | 1313  | 1247  | -5%    |
| Cancelled              | 1612  | 1563  | -3%    |
| Withdrawn              | 975   | 1277  | 31%    |



#### New Homes Listed 2019 vs. 2020 (Dates Shifted)





# Sold Listings 2019 vs. 2020 (Day of Week)





# Change to Contingent 2019 vs. 2020 (Day of Week)





# Change to Pending 2019 vs. 2020 (Day of Week)





# Transactions Fell Through 2019 vs. 2020 (Day of Week)





# Cancelled Listings 2019 vs. 2020 (Day of Week)





# Withdrawn Listings 2019 vs. 2020 (Day of Week)





#### New Listings and Sold Homes





# Change to Contingent and Change to Pending



#### The Five MLSListings Counties



Data for the following five counties are included:

- 1. San Mateo
- 2. Santa Clara
- 3. Santa Cruz
- 4. San Benito
- 5. Monterey



# Thank You