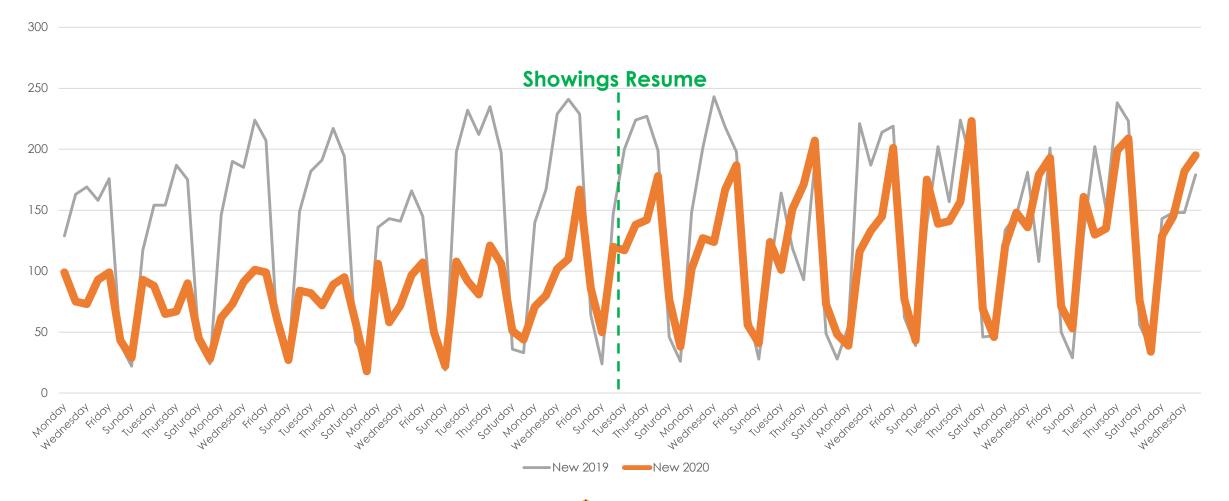

anges to Contingent and Pending, and Closed Sales.

Anyone who signed up to receive a daily email will receive a weekly notice. Thank you and we look forward to continuing to serve you!



#### New/Sold vs. Cancelled/Withdrawn





# March, April, May and June 2019 vs. 2020

| Total # of Properties: | 2019  | 2020  | % Diff |
|------------------------|-------|-------|--------|
| Closed Sales           | 9001  | 6106  | -32%   |
| New Listings           | 13924 | 10468 | -25%   |
| Changed to Contingent  | 5101  | 4046  | -21%   |
| Changed to Pending     | 8878  | 6110  | -31%   |
| TFT                    | 1313  | 1247  | -5%    |
| Cancelled              | 1612  | 1563  | -3%    |
| Withdrawn              | 975   | 1277  | 31%    |



#### New Homes Listed 2019 vs. 2020 (Dates Shifted)





# Sold Listings 2019 vs. 2020 (Day of Week)





# Change to Contingent 2019 vs. 2020 (Day of Week)





# Change to Pending 2019 vs. 2020 (Day of Week)





# Transactions Fell Through 2019 vs. 2020 (Day of Week)





# Cancelled Listings 2019 vs. 2020 (Day of Week)





# Withdrawn Listings 2019 vs. 2020 (Day of Week)





#### New Listings and Sold Homes





# Change to Contingent and Change to Pending



#### The Five MLSListings Counties



Data for the following five counties are included:

- 1. San Mateo
- 2. Santa Clara
- 3. Santa Cruz
- 4. San Benito
- 5. Monterey



# Thank You