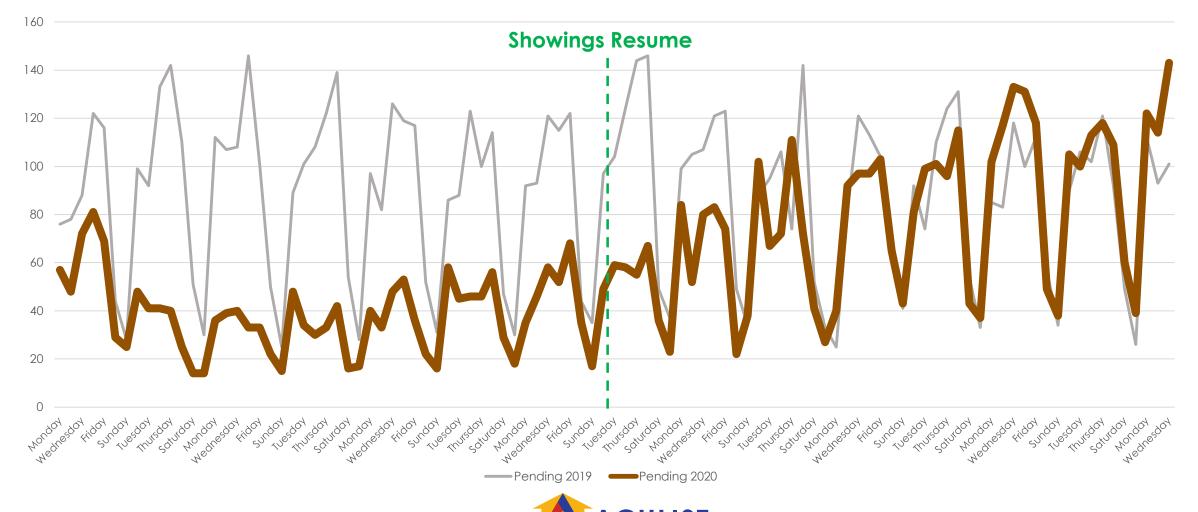

# Change to Pending 2019 vs. 2020 (Day of Week)

All MLSListings counties March 16th – June 24th

an MLSListings Company