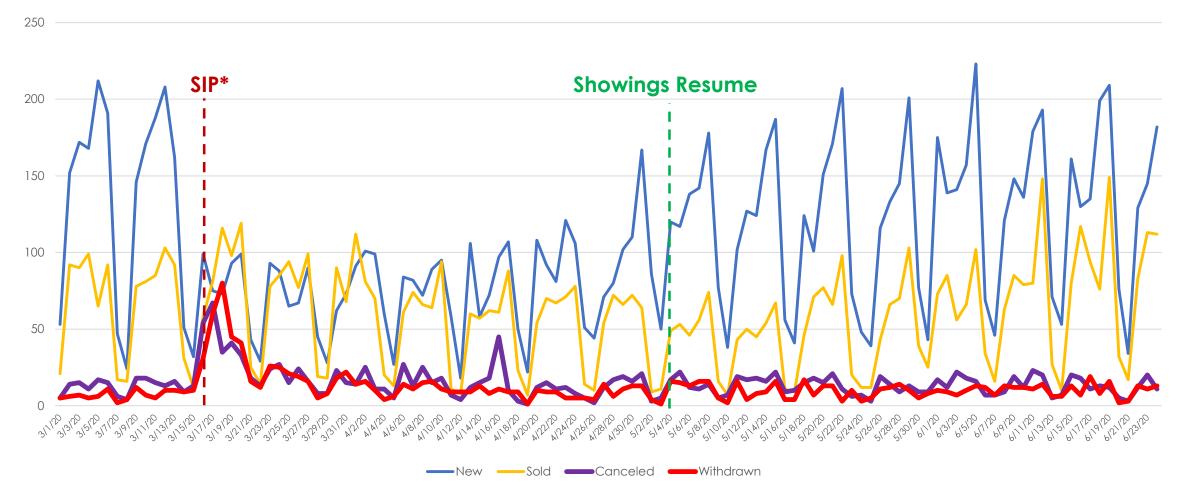

#### New/Sold vs. Cancelled/Withdrawn

#### March, April, May and June 2019 vs. 2020

| Total # of Properties: | 2019  | 2020  | % Diff |
|------------------------|-------|-------|--------|
| Closed Sales           | 8872  | 6008  | -32%   |
| New Listings           | 13776 | 10273 | -25%   |
| Changed to Contingent  | 5044  | 3978  | -21%   |
| Changed to Pending     | 8785  | 5991  | -32%   |
| TFT                    | 1295  | 1232  | -5%    |
| Cancelled              | 1608  | 1545  | -4%    |
| Withdrawn              | 958   | 1271  | 33%    |