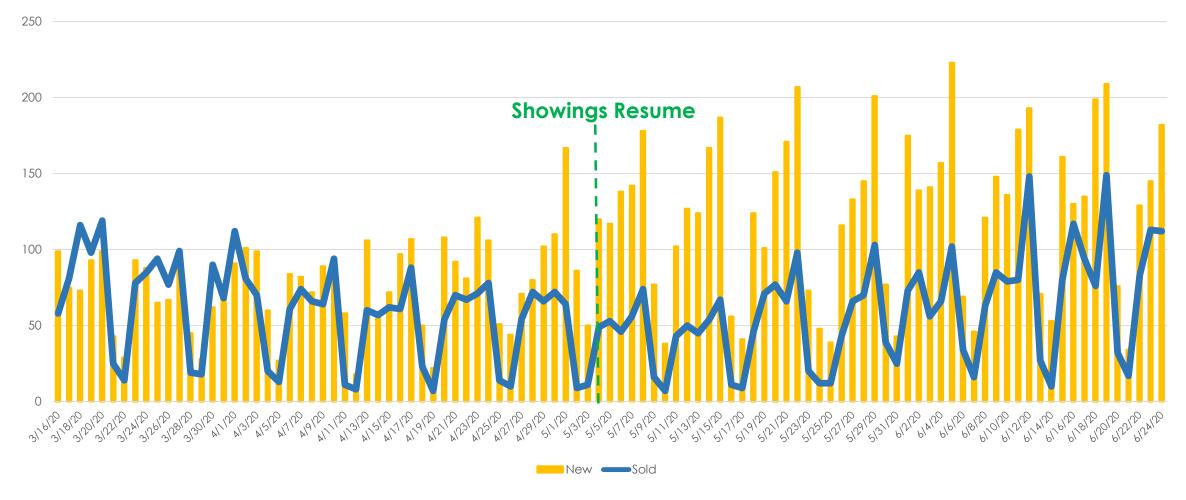

istings           | 13776 | 10273 | -25%   |
| Changed to Contingent  | 5044  | 3978  | -21%   |
| Changed to Pending     | 8785  | 5991  | -32%   |
| TFT                    | 1295  | 1232  | -5%    |
| Cancelled              | 1608  | 1545  | -4%    |
| Withdrawn              | 958   | 1271  | 33%    |



#### New Homes Listed 2019 vs. 2020 (Dates Shifted)





# Sold Listings 2019 vs. 2020 (Day of Week)





# Change to Contingent 2019 vs. 2020 (Day of Week)





# Change to Pending 2019 vs. 2020 (Day of Week)

All MLSListings counties March 16th – June 24th



an MLSListings Company

# Transactions Fell Through 2019 vs. 2020 (Day of Week)





#### Cancelled Listings 2019 vs. 2020 (Day of Week)





# Withdrawn Listings 2019 vs. 2020 (Day of Week)





#### New Listings and Sold Homes





#### Change to Contingent and Change to Pending





#### The Five MLSListings Counties



Data for the following five counties are included:

- 1. San Mateo
- 2. Santa Clara
- 3. Santa Cruz
- 4. San Benito
- 5. Monterey



# Thank You