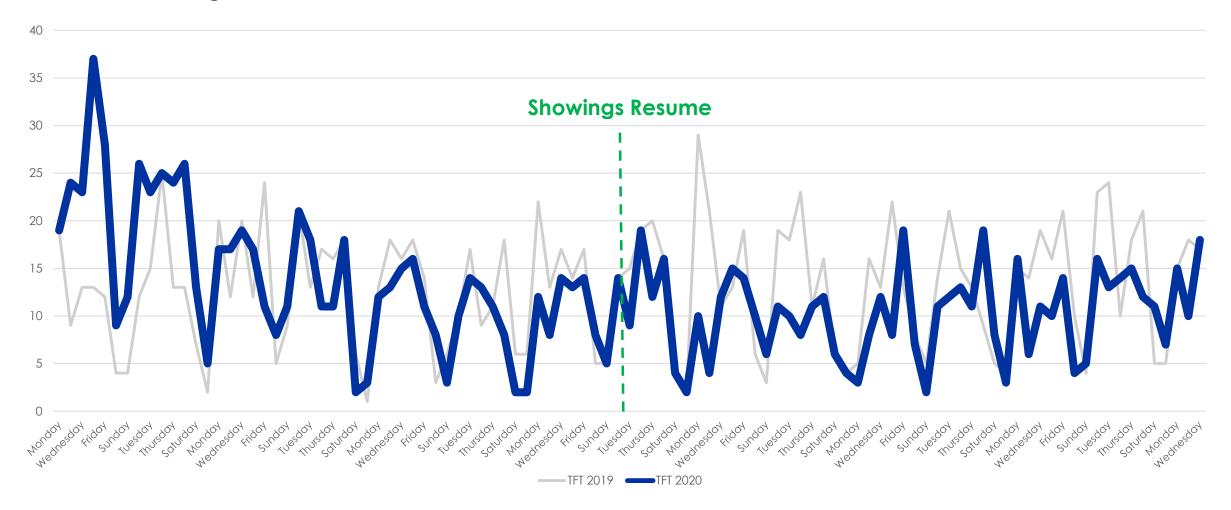

roperties: | 2019  | 2020  | % Diff |
|------------------------|-------|-------|--------|
| Closed Sales           | 8872  | 6008  | -32%   |
| New Listings           | 13776 | 10273 | -25%   |
| Changed to Contingent  | 5044  | 3978  | -21%   |
| Changed to Pending     | 8785  | 5991  | -32%   |
| TFT                    | 1295  | 1232  | -5%    |
| Cancelled              | 1608  | 1545  | -4%    |
| Withdrawn              | 958   | 1271  | 33%    |



#### New Homes Listed 2019 vs. 2020 (Dates Shifted)





# Sold Listings 2019 vs. 2020 (Day of Week)





# Change to Contingent 2019 vs. 2020 (Day of Week)





# Change to Pending 2019 vs. 2020 (Day of Week)

All MLSListings counties March 16th – June 24th



an MLSListings Company

# Transactions Fell Through 2019 vs. 2020 (Day of Week)





#### Cancelled Listings 2019 vs. 2020 (Day of Week)





# Withdrawn Listings 2019 vs. 2020 (Day of Week)





#### New Listings and Sold Homes





#### Change to Contingent and Change to Pending





#### The Five MLSListings Counties



Data for the following five counties are included:

- 1. San Mateo
- 2. Santa Clara
- 3. Santa Cruz
- 4. San Benito
- 5. Monterey



# Thank You