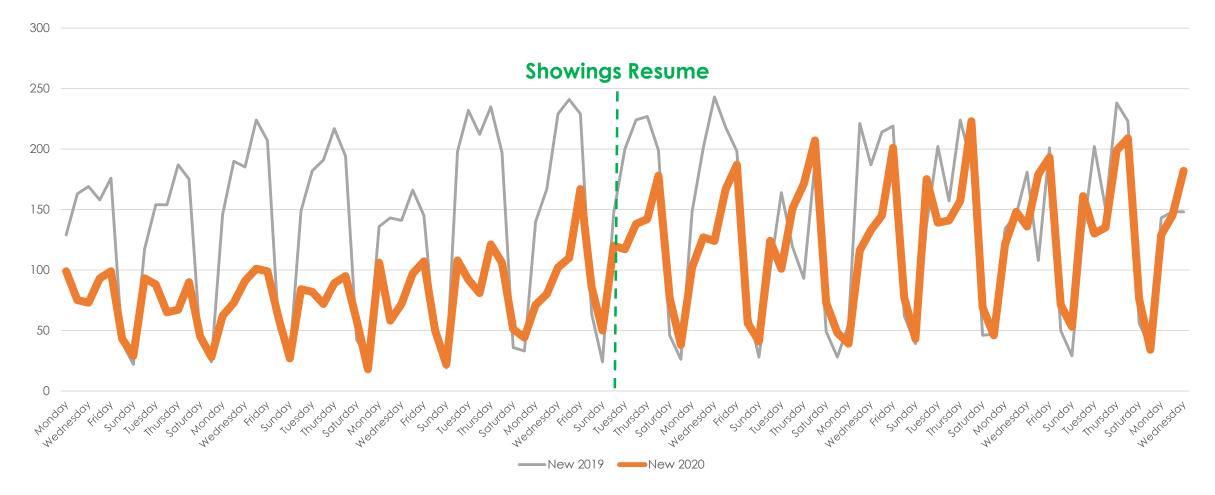

es to Contingent and Pending, and Closed Sales.

Anyone who signed up to receive a daily email will receive a weekly notice. Thank you and we look forward to continuing to serve you!



#### New/Sold vs. Cancelled/Withdrawn





#### March, April, May and June 2019 vs. 2020

| Total # of Properties: | 2019  | 2020  | % Diff |
|------------------------|-------|-------|--------|
| Closed Sales           | 8872  | 6008  | -32%   |
| New Listings           | 13776 | 10273 | -25%   |
| Changed to Contingent  | 5044  | 3978  | -21%   |
| Changed to Pending     | 8785  | 5991  | -32%   |
| TFT                    | 1295  | 1232  | -5%    |
| Cancelled              | 1608  | 1545  | -4%    |
| Withdrawn              | 958   | 1271  | 33%    |



#### New Homes Listed 2019 vs. 2020 (Dates Shifted)





# Sold Listings 2019 vs. 2020 (Day of Week)





# Change to Contingent 2019 vs. 2020 (Day of Week)





# Change to Pending 2019 vs. 2020 (Day of Week)

All MLSListings counties March 16th – June 24th



an MLSListings Company

# Transactions Fell Through 2019 vs. 2020 (Day of Week)





#### Cancelled Listings 2019 vs. 2020 (Day of Week)





# Withdrawn Listings 2019 vs. 2020 (Day of Week)





#### New Listings and Sold Homes





#### Change to Contingent and Change to Pending





#### The Five MLSListings Counties



Data for the following five counties are included:

- 1. San Mateo
- 2. Santa Clara
- 3. Santa Cruz
- 4. San Benito
- 5. Monterey



# Thank You