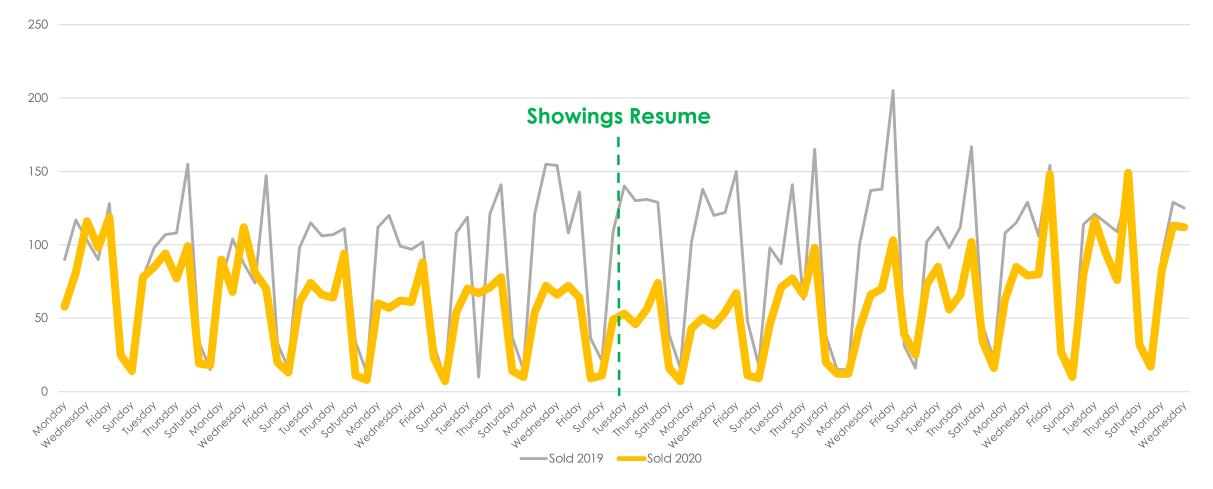

Anyone who signed up to receive a daily email will receive a weekly notice. Thank you and we look forward to continuing to serve you!



#### New/Sold vs. Cancelled/Withdrawn





#### March, April, May and June 2019 vs. 2020

| Total # of Properties: | 2019  | 2020  | % Diff |
|------------------------|-------|-------|--------|
| Closed Sales           | 8872  | 6008  | -32%   |
| New Listings           | 13776 | 10273 | -25%   |
| Changed to Contingent  | 5044  | 3978  | -21%   |
| Changed to Pending     | 8785  | 5991  | -32%   |
| TFT                    | 1295  | 1232  | -5%    |
| Cancelled              | 1608  | 1545  | -4%    |
| Withdrawn              | 958   | 1271  | 33%    |



#### New Homes Listed 2019 vs. 2020 (Dates Shifted)





# Sold Listings 2019 vs. 2020 (Day of Week)





# Change to Contingent 2019 vs. 2020 (Day of Week)





# Change to Pending 2019 vs. 2020 (Day of Week)

All MLSListings counties March 16th – June 24th



an MLSListings Company

# Transactions Fell Through 2019 vs. 2020 (Day of Week)





#### Cancelled Listings 2019 vs. 2020 (Day of Week)





# Withdrawn Listings 2019 vs. 2020 (Day of Week)





#### New Listings and Sold Homes





#### Change to Contingent and Change to Pending





#### The Five MLSListings Counties



Data for the following five counties are included:

- 1. San Mateo
- 2. Santa Clara
- 3. Santa Cruz
- 4. San Benito
- 5. Monterey



# Thank You