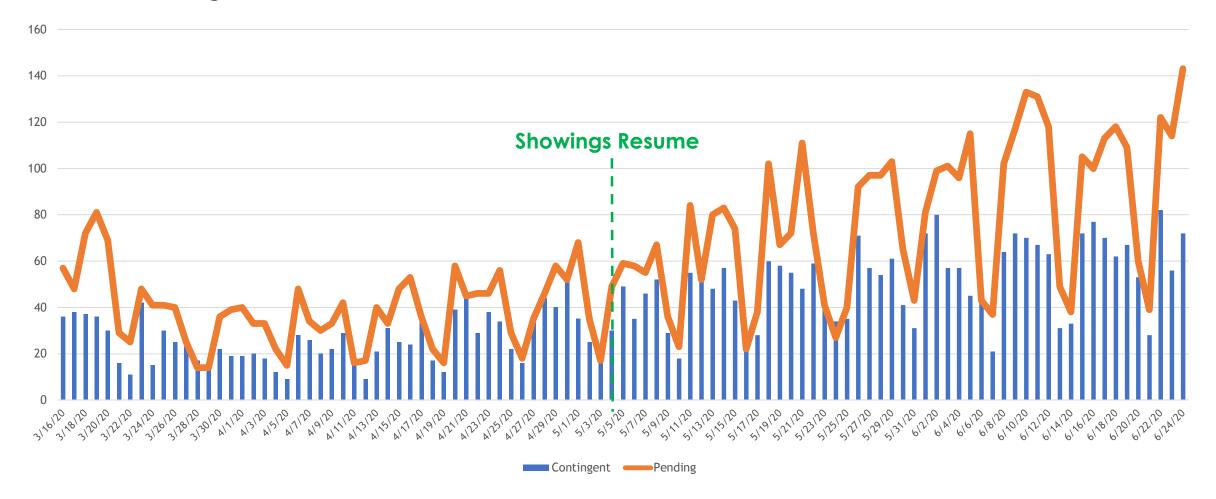

d to Contingent  | 5044  | 3978  | -21%   |
| Changed to Pending     | 8785  | 5991  | -32%   |
| TFT                    | 1295  | 1232  | -5%    |
| Cancelled              | 1608  | 1545  | -4%    |
| Withdrawn              | 958   | 1271  | 33%    |



#### New Homes Listed 2019 vs. 2020 (Dates Shifted)





# Sold Listings 2019 vs. 2020 (Day of Week)





# Change to Contingent 2019 vs. 2020 (Day of Week)





# Change to Pending 2019 vs. 2020 (Day of Week)

All MLSListings counties March 16th – June 24th



an MLSListings Company

# Transactions Fell Through 2019 vs. 2020 (Day of Week)





#### Cancelled Listings 2019 vs. 2020 (Day of Week)





# Withdrawn Listings 2019 vs. 2020 (Day of Week)





#### New Listings and Sold Homes





#### Change to Contingent and Change to Pending





#### The Five MLSListings Counties



Data for the following five counties are included:

- 1. San Mateo
- 2. Santa Clara
- 3. Santa Cruz
- 4. San Benito
- 5. Monterey



# Thank You