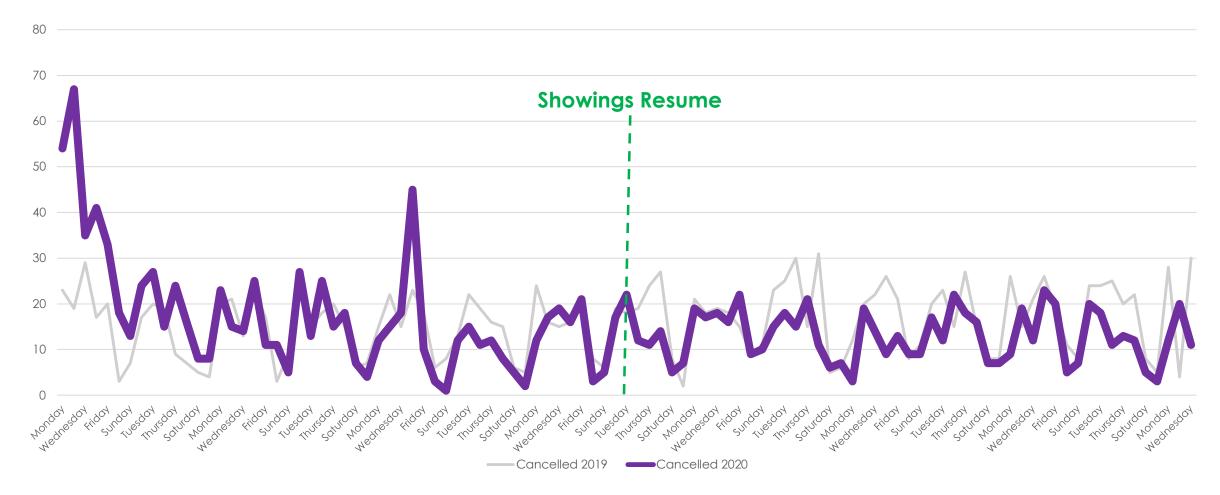

------|-------|-------|--------|
| Closed Sales           | 8872  | 6008  | -32%   |
| New Listings           | 13776 | 10273 | -25%   |
| Changed to Contingent  | 5044  | 3978  | -21%   |
| Changed to Pending     | 8785  | 5991  | -32%   |
| TFT                    | 1295  | 1232  | -5%    |
| Cancelled              | 1608  | 1545  | -4%    |
| Withdrawn              | 958   | 1271  | 33%    |



#### New Homes Listed 2019 vs. 2020 (Dates Shifted)





# Sold Listings 2019 vs. 2020 (Day of Week)





# Change to Contingent 2019 vs. 2020 (Day of Week)





# Change to Pending 2019 vs. 2020 (Day of Week)

All MLSListings counties March 16th – June 24th



an MLSListings Company

# Transactions Fell Through 2019 vs. 2020 (Day of Week)





#### Cancelled Listings 2019 vs. 2020 (Day of Week)





# Withdrawn Listings 2019 vs. 2020 (Day of Week)





#### New Listings and Sold Homes





#### Change to Contingent and Change to Pending





#### The Five MLSListings Counties



Data for the following five counties are included:

- 1. San Mateo
- 2. Santa Clara
- 3. Santa Cruz
- 4. San Benito
- 5. Monterey



# Thank You