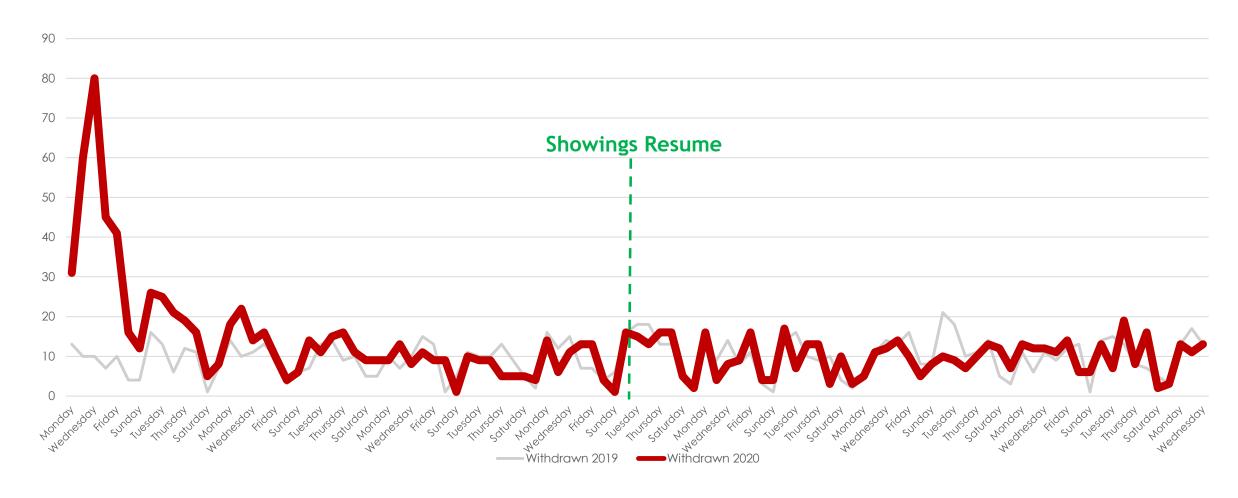

| 8872  | 6008  | -32%   |
| New Listings           | 13776 | 10273 | -25%   |
| Changed to Contingent  | 5044  | 3978  | -21%   |
| Changed to Pending     | 8785  | 5991  | -32%   |
| TFT                    | 1295  | 1232  | -5%    |
| Cancelled              | 1608  | 1545  | -4%    |
| Withdrawn              | 958   | 1271  | 33%    |



#### New Homes Listed 2019 vs. 2020 (Dates Shifted)





# Sold Listings 2019 vs. 2020 (Day of Week)





# Change to Contingent 2019 vs. 2020 (Day of Week)





# Change to Pending 2019 vs. 2020 (Day of Week)

All MLSListings counties March 16th – June 24th



an MLSListings Company

# Transactions Fell Through 2019 vs. 2020 (Day of Week)





#### Cancelled Listings 2019 vs. 2020 (Day of Week)





# Withdrawn Listings 2019 vs. 2020 (Day of Week)





#### New Listings and Sold Homes





#### Change to Contingent and Change to Pending





#### The Five MLSListings Counties



Data for the following five counties are included:

- 1. San Mateo
- 2. Santa Clara
- 3. Santa Cruz
- 4. San Benito
- 5. Monterey



# Thank You