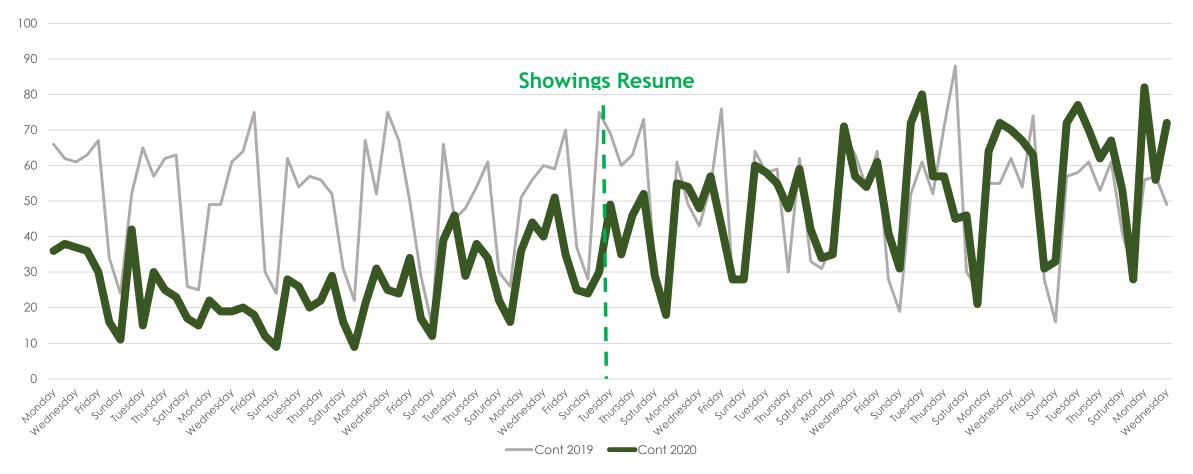

ve a weekly notice. Thank you and we look forward to continuing to serve you!



#### New/Sold vs. Cancelled/Withdrawn





#### March, April, May and June 2019 vs. 2020

| Total # of Properties: | 2019  | 2020  | % Diff |
|------------------------|-------|-------|--------|
| Closed Sales           | 8872  | 6008  | -32%   |
| New Listings           | 13776 | 10273 | -25%   |
| Changed to Contingent  | 5044  | 3978  | -21%   |
| Changed to Pending     | 8785  | 5991  | -32%   |
| TFT                    | 1295  | 1232  | -5%    |
| Cancelled              | 1608  | 1545  | -4%    |
| Withdrawn              | 958   | 1271  | 33%    |



#### New Homes Listed 2019 vs. 2020 (Dates Shifted)





# Sold Listings 2019 vs. 2020 (Day of Week)





# Change to Contingent 2019 vs. 2020 (Day of Week)





# Change to Pending 2019 vs. 2020 (Day of Week)

All MLSListings counties March 16th – June 24th



an MLSListings Company

# Transactions Fell Through 2019 vs. 2020 (Day of Week)





#### Cancelled Listings 2019 vs. 2020 (Day of Week)





# Withdrawn Listings 2019 vs. 2020 (Day of Week)





#### New Listings and Sold Homes





#### Change to Contingent and Change to Pending





#### The Five MLSListings Counties



Data for the following five counties are included:

- 1. San Mateo
- 2. Santa Clara
- 3. Santa Cruz
- 4. San Benito
- 5. Monterey



# Thank You