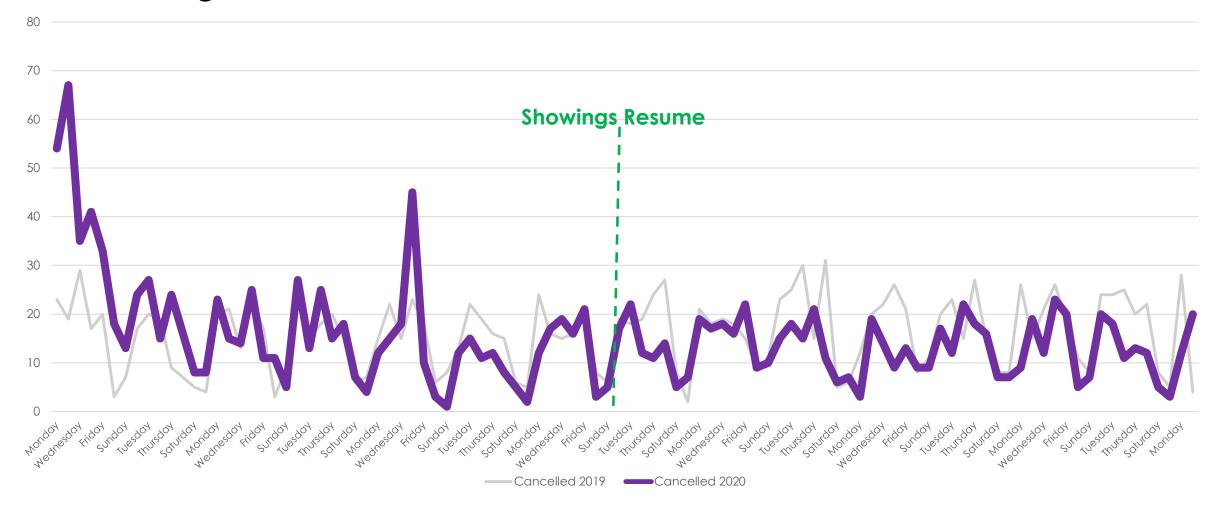

| Total # of Properties: | 2019  | 2020  | % Diff |
|------------------------|-------|-------|--------|
| Closed Sales           | 8780  | 5896  | -33%   |
| New Listings           | 13633 | 10091 | -26%   |
| Changed to Contingent  | 4988  | 3906  | -22%   |
| Changed to Pending     | 8673  | 5848  | -33%   |
| TFT                    | 1280  | 1214  | -5%    |
| Cancelled              | 1580  | 1534  | -3%    |
| Withdrawn              | 945   | 1258  | 33%    |



#### New Homes Listed 2019 vs. 2020 (Dates Shifted)





# Sold Listings 2019 vs. 2020 (Day of Week)





# Change to Contingent 2019 vs. 2020 (Day of Week)





# Change to Pending 2019 vs. 2020 (Day of Week)





# Transactions Fell Through 2019 vs. 2020 (Day of Week)





### Cancelled Listings 2019 vs. 2020 (Day of Week)





# Withdrawn Listings 2019 vs. 2020 (Day of Week)





#### New Listings and Sold Homes





#### Change to Contingent and Change to Pending

All MLSListings counties March 16th – June 23rd



an MLSListings Company

#### The Five MLSListings Counties



Data for the following five counties are included:

- 1. San Mateo
- 2. Santa Clara
- 3. Santa Cruz
- 4. San Benito
- 5. Monterey



# Thank You