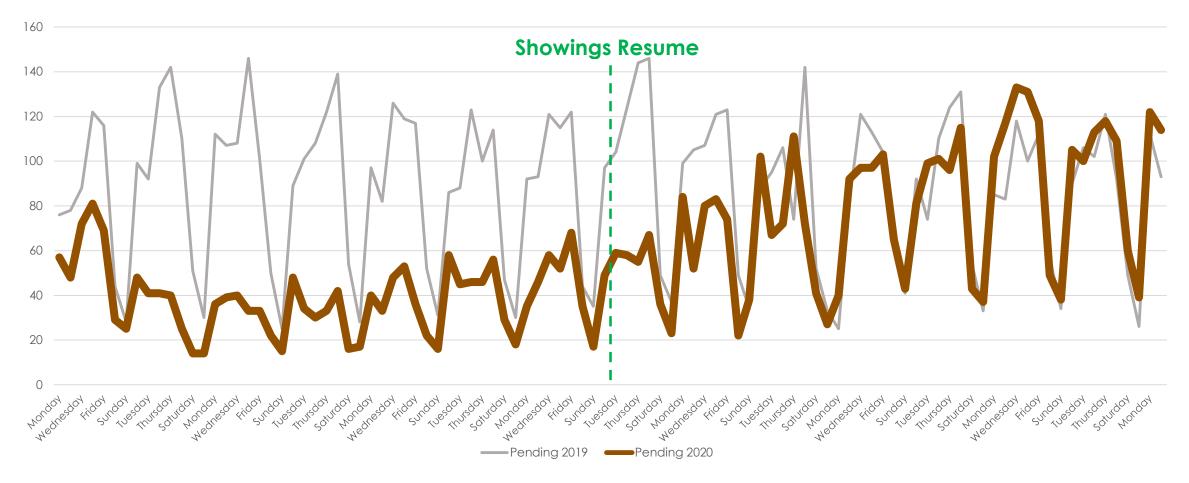

continuing to serve you!



#### New/Sold vs. Cancelled/Withdrawn





#### March, April, May and June 2019 vs. 2020

| Total # of Properties: | 2019  | 2020  | % Diff |
|------------------------|-------|-------|--------|
| Closed Sales           | 8780  | 5896  | -33%   |
| New Listings           | 13633 | 10091 | -26%   |
| Changed to Contingent  | 4988  | 3906  | -22%   |
| Changed to Pending     | 8673  | 5848  | -33%   |
| TFT                    | 1280  | 1214  | -5%    |
| Cancelled              | 1580  | 1534  | -3%    |
| Withdrawn              | 945   | 1258  | 33%    |



#### New Homes Listed 2019 vs. 2020 (Dates Shifted)





# Sold Listings 2019 vs. 2020 (Day of Week)





# Change to Contingent 2019 vs. 2020 (Day of Week)





# Change to Pending 2019 vs. 2020 (Day of Week)





# Transactions Fell Through 2019 vs. 2020 (Day of Week)





### Cancelled Listings 2019 vs. 2020 (Day of Week)





# Withdrawn Listings 2019 vs. 2020 (Day of Week)





#### New Listings and Sold Homes





#### Change to Contingent and Change to Pending

All MLSListings counties March 16th – June 23rd



an MLSListings Company

#### The Five MLSListings Counties



Data for the following five counties are included:

- 1. San Mateo
- 2. Santa Clara
- 3. Santa Cruz
- 4. San Benito
- 5. Monterey



# Thank You