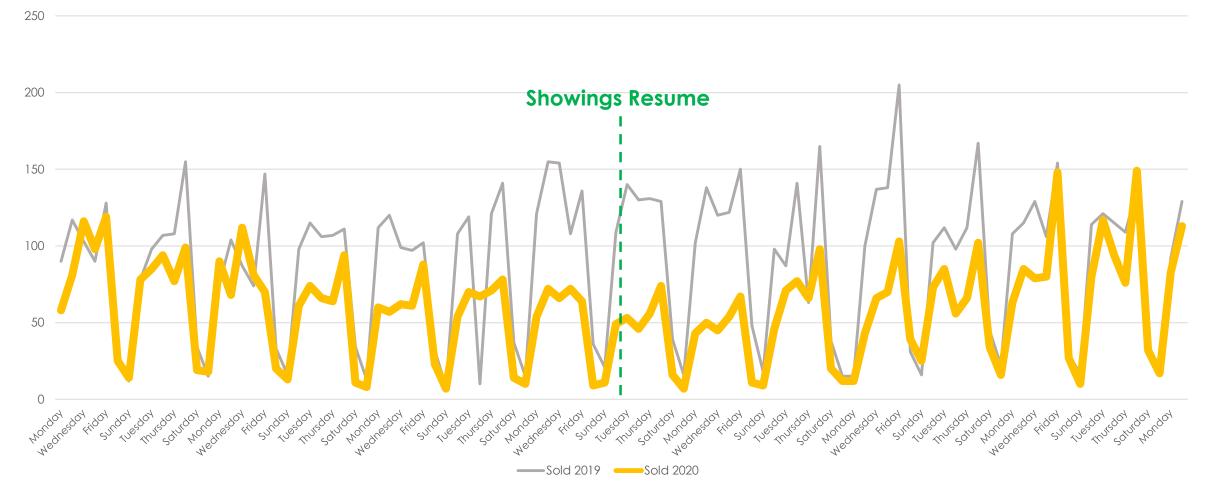

Anyone who signed up to receive a daily email will receive a weekly notice. Thank you and we look forward to continuing to serve you!



#### New/Sold vs. Cancelled/Withdrawn





#### March, April, May and June 2019 vs. 2020

| Total # of Properties: | 2019  | 2020  | % Diff |
|------------------------|-------|-------|--------|
| Closed Sales           | 8780  | 5896  | -33%   |
| New Listings           | 13633 | 10091 | -26%   |
| Changed to Contingent  | 4988  | 3906  | -22%   |
| Changed to Pending     | 8673  | 5848  | -33%   |
| TFT                    | 1280  | 1214  | -5%    |
| Cancelled              | 1580  | 1534  | -3%    |
| Withdrawn              | 945   | 1258  | 33%    |



#### New Homes Listed 2019 vs. 2020 (Dates Shifted)





# Sold Listings 2019 vs. 2020 (Day of Week)





# Change to Contingent 2019 vs. 2020 (Day of Week)





# Change to Pending 2019 vs. 2020 (Day of Week)





# Transactions Fell Through 2019 vs. 2020 (Day of Week)





### Cancelled Listings 2019 vs. 2020 (Day of Week)





# Withdrawn Listings 2019 vs. 2020 (Day of Week)





#### New Listings and Sold Homes





#### Change to Contingent and Change to Pending

All MLSListings counties March 16th – June 23rd



an MLSListings Company

#### The Five MLSListings Counties



Data for the following five counties are included:

- 1. San Mateo
- 2. Santa Clara
- 3. Santa Cruz
- 4. San Benito
- 5. Monterey



# Thank You