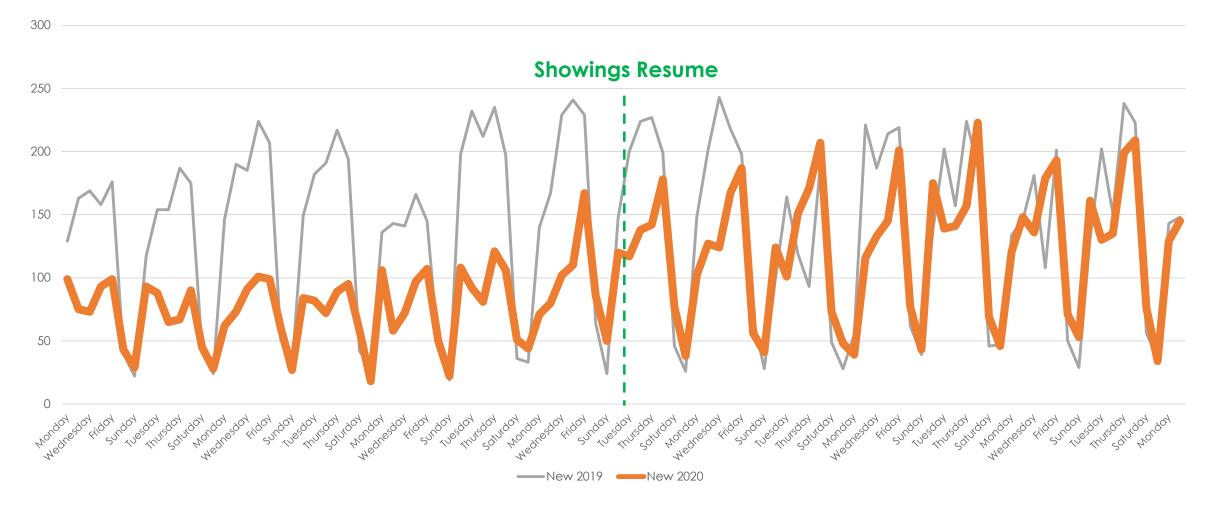

es to Contingent and Pending, and Closed Sales.

Anyone who signed up to receive a daily email will receive a weekly notice. Thank you and we look forward to continuing to serve you!



#### New/Sold vs. Cancelled/Withdrawn





#### March, April, May and June 2019 vs. 2020

| Total # of Properties: | 2019  | 2020  | % Diff |
|------------------------|-------|-------|--------|
| Closed Sales           | 8780  | 5896  | -33%   |
| New Listings           | 13633 | 10091 | -26%   |
| Changed to Contingent  | 4988  | 3906  | -22%   |
| Changed to Pending     | 8673  | 5848  | -33%   |
| TFT                    | 1280  | 1214  | -5%    |
| Cancelled              | 1580  | 1534  | -3%    |
| Withdrawn              | 945   | 1258  | 33%    |



#### New Homes Listed 2019 vs. 2020 (Dates Shifted)





# Sold Listings 2019 vs. 2020 (Day of Week)





# Change to Contingent 2019 vs. 2020 (Day of Week)





# Change to Pending 2019 vs. 2020 (Day of Week)





# Transactions Fell Through 2019 vs. 2020 (Day of Week)





### Cancelled Listings 2019 vs. 2020 (Day of Week)





# Withdrawn Listings 2019 vs. 2020 (Day of Week)





#### New Listings and Sold Homes





#### Change to Contingent and Change to Pending

All MLSListings counties March 16th – June 23rd



an MLSListings Company

#### The Five MLSListings Counties



Data for the following five counties are included:

- 1. San Mateo
- 2. Santa Clara
- 3. Santa Cruz
- 4. San Benito
- 5. Monterey



# Thank You