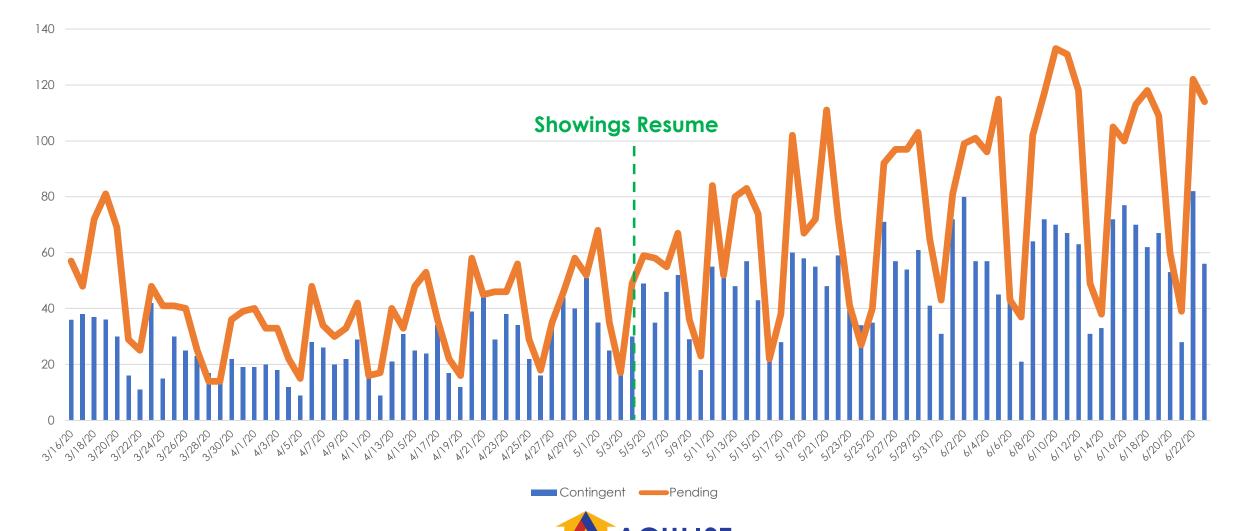

#### Change to Contingent and Change to Pending

All MLSListings counties March 16th – June 23rd

an MLSListings Company