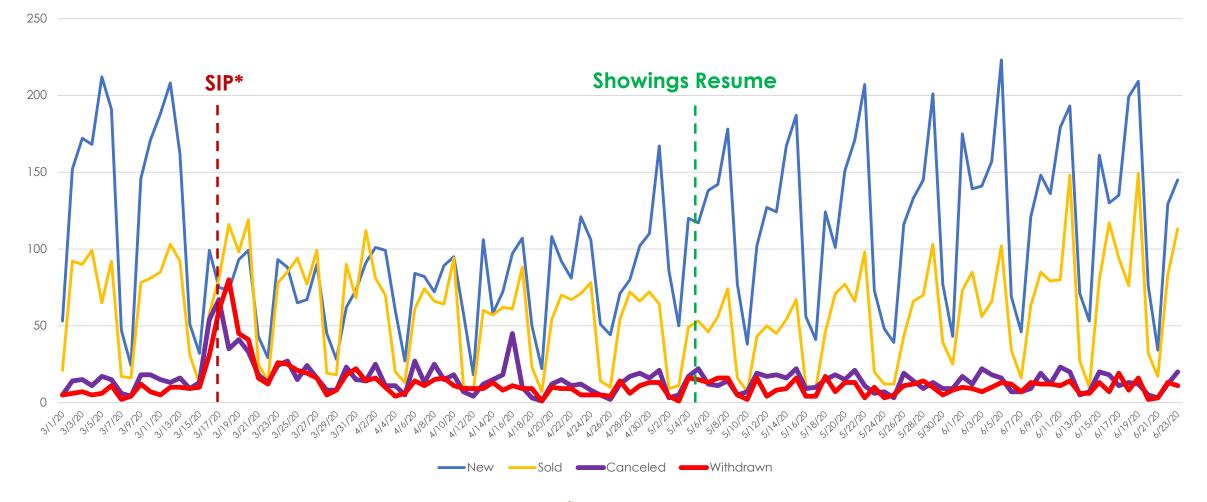

# The Aculist Daily

Data as of 06/23/20 Aculist, Inc.



### Coming Monday – Aculist Weekly Update

Today marks 100 days of Shelter in Place...

- With more than 100 data points, the daily stat charts are now crowded with information which was better suited for the beginning of the shelter in place period.
- Starting Monday, June 29<sup>th</sup>, we will move to publishing weekly stats with data that is more impactful in a recovery period.
- The deck will continue to compare 2020 to 2019 with a focus on New Listings, Changes to Contingent and Pending, and Closed Sales.

Anyone who signed up to receive a daily email will receive a weekly notice. Thank you and we look forward to continuing to serve you!



#### New/Sold vs. Cancelled/Withdrawn





#### March, April, May and June 2019 vs. 2020

| Total # of Properties: | 2019  | 2020  | % Diff |
|------------------------|-------|-------|--------|
| Closed Sales           | 8780  | 5896  | -33%   |
| New Listings           | 13633 | 10091 | -26%   |
| Changed to Contingent  | 4988  | 3906  | -22%   |
| Changed to Pending     | 8673  | 5848  | -33%   |
| TFT                    | 1280  | 1214  | -5%    |
| Cancelled              | 1580  | 1534  | -3%    |
| Withdrawn              | 945   | 1258  | 33%    |



#### New Homes Listed 2019 vs. 2020 (Dates Shifted)





# Sold Listings 2019 vs. 2020 (Day of Week)





# Change to Contingent 2019 vs. 2020 (Day of Week)





# Change to Pending 2019 vs. 2020 (Day of Week)





# Transactions Fell Through 2019 vs. 2020 (Day of Week)





##