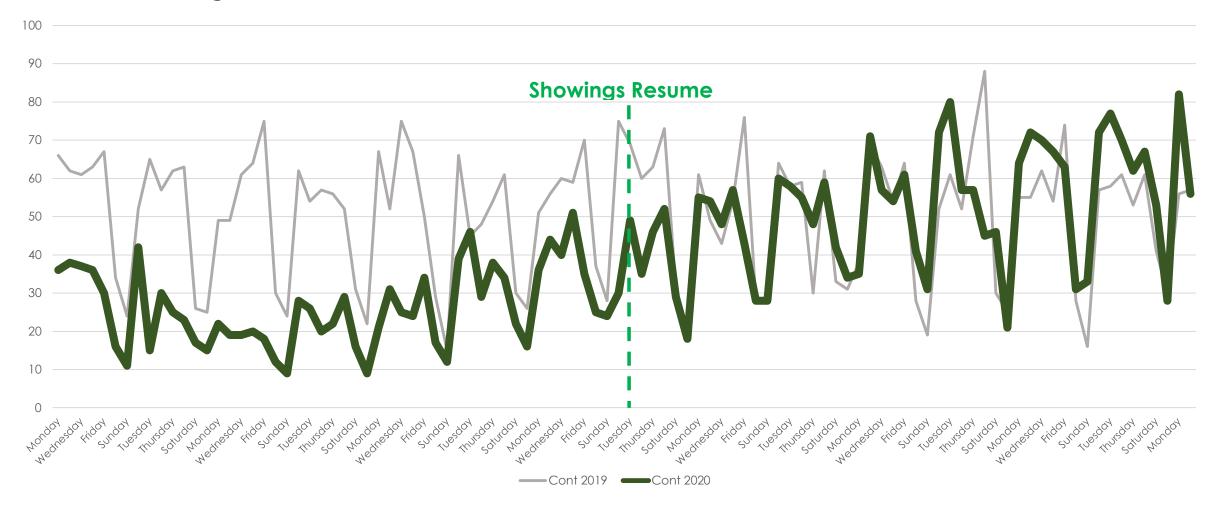

ve a weekly notice. Thank you and we look forward to continuing to serve you!



#### New/Sold vs. Cancelled/Withdrawn





#### March, April, May and June 2019 vs. 2020

| Total # of Properties: | 2019  | 2020  | % Diff |
|------------------------|-------|-------|--------|
| Closed Sales           | 8780  | 5896  | -33%   |
| New Listings           | 13633 | 10091 | -26%   |
| Changed to Contingent  | 4988  | 3906  | -22%   |
| Changed to Pending     | 8673  | 5848  | -33%   |
| TFT                    | 1280  | 1214  | -5%    |
| Cancelled              | 1580  | 1534  | -3%    |
| Withdrawn              | 945   | 1258  | 33%    |



#### New Homes Listed 2019 vs. 2020 (Dates Shifted)





# Sold Listings 2019 vs. 2020 (Day of Week)





# Change to Contingent 2019 vs. 2020 (Day of Week)





# Change to Pending 2019 vs. 2020 (Day of Week)





# Transactions Fell Through 2019 vs. 2020 (Day of Week)





### Cancelled Listings 2019 vs. 2020 (Day of Week)





# Withdrawn Listings 2019 vs. 2020 (Day of Week)





#### New Listings and Sold Homes





#### Change to Contingent and Change to Pending

All MLSListings counties March 16th – June 23rd



an MLSListings Company

#### The Five MLSListings Counties



Data for the following five counties are included:

- 1. San Mateo
- 2. Santa Clara
- 3. Santa Cruz
- 4. San Benito
- 5. Monterey



# Thank You