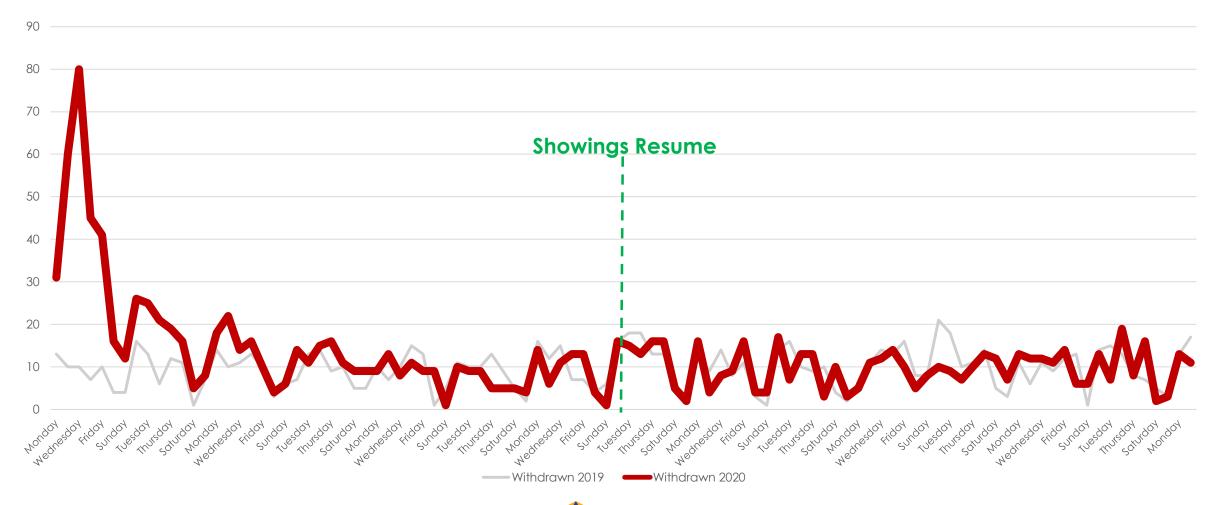

------------------------|-------|-------|--------|
| Closed Sales           | 8780  | 5896  | -33%   |
| New Listings           | 13633 | 10091 | -26%   |
| Changed to Contingent  | 4988  | 3906  | -22%   |
| Changed to Pending     | 8673  | 5848  | -33%   |
| TFT                    | 1280  | 1214  | -5%    |
| Cancelled              | 1580  | 1534  | -3%    |
| Withdrawn              | 945   | 1258  | 33%    |



#### New Homes Listed 2019 vs. 2020 (Dates Shifted)





# Sold Listings 2019 vs. 2020 (Day of Week)





# Change to Contingent 2019 vs. 2020 (Day of Week)





# Change to Pending 2019 vs. 2020 (Day of Week)





# Transactions Fell Through 2019 vs. 2020 (Day of Week)





### Cancelled Listings 2019 vs. 2020 (Day of Week)





# Withdrawn Listings 2019 vs. 2020 (Day of Week)





#### New Listings and Sold Homes





#### Change to Contingent and Change to Pending

All MLSListings counties March 16th – June 23rd



an MLSListings Company

#### The Five MLSListings Counties



Data for the following five counties are included:

- 1. San Mateo
- 2. Santa Clara
- 3. Santa Cruz
- 4. San Benito
- 5. Monterey



# Thank You