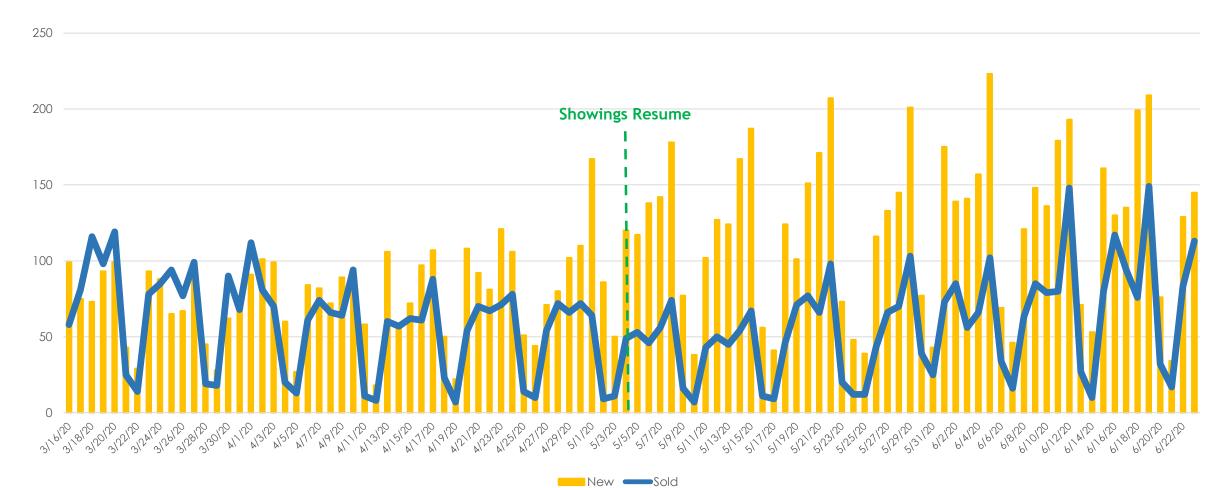

--|--------|
| Closed Sales           | 8780  | 5896  | -33%   |
| New Listings           | 13633 | 10091 | -26%   |
| Changed to Contingent  | 4988  | 3906  | -22%   |
| Changed to Pending     | 8673  | 5848  | -33%   |
| TFT                    | 1280  | 1214  | -5%    |
| Cancelled              | 1580  | 1534  | -3%    |
| Withdrawn              | 945   | 1258  | 33%    |



#### New Homes Listed 2019 vs. 2020 (Dates Shifted)





# Sold Listings 2019 vs. 2020 (Day of Week)





# Change to Contingent 2019 vs. 2020 (Day of Week)





# Change to Pending 2019 vs. 2020 (Day of Week)





# Transactions Fell Through 2019 vs. 2020 (Day of Week)





### Cancelled Listings 2019 vs. 2020 (Day of Week)





# Withdrawn Listings 2019 vs. 2020 (Day of Week)





#### New Listings and Sold Homes





#### Change to Contingent and Change to Pending

All MLSListings counties March 16th – June 23rd



an MLSListings Company

#### The Five MLSListings Counties



Data for the following five counties are included:

- 1. San Mateo
- 2. Santa Clara
- 3. Santa Cruz
- 4. San Benito
- 5. Monterey



# Thank You