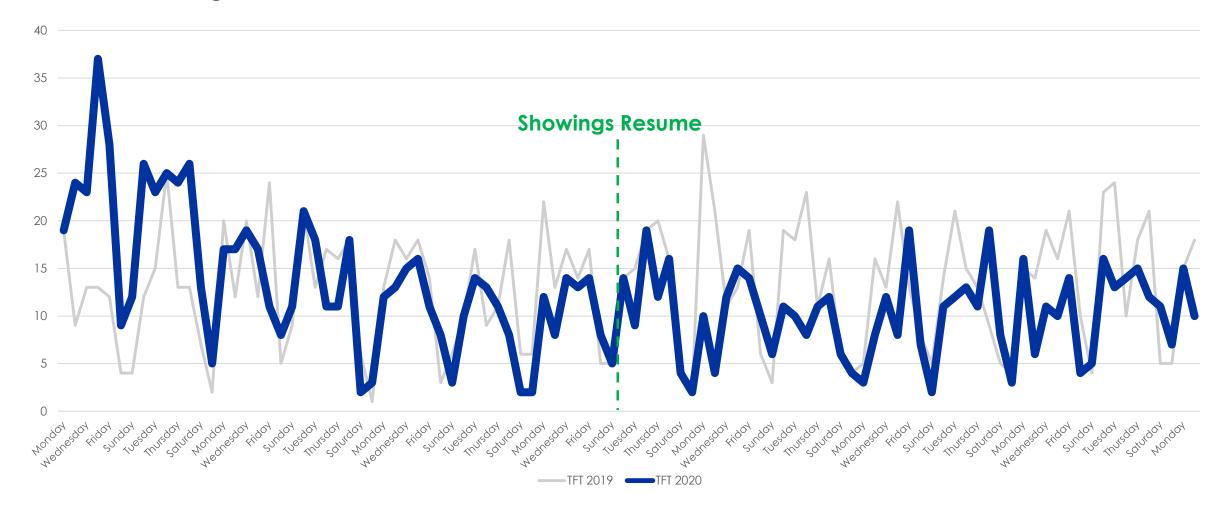

rawn





#### March, April, May and June 2019 vs. 2020

| Total # of Properties: | 2019  | 2020  | % Diff |
|------------------------|-------|-------|--------|
| Closed Sales           | 8780  | 5896  | -33%   |
| New Listings           | 13633 | 10091 | -26%   |
| Changed to Contingent  | 4988  | 3906  | -22%   |
| Changed to Pending     | 8673  | 5848  | -33%   |
| TFT                    | 1280  | 1214  | -5%    |
| Cancelled              | 1580  | 1534  | -3%    |
| Withdrawn              | 945   | 1258  | 33%    |



#### New Homes Listed 2019 vs. 2020 (Dates Shifted)





# Sold Listings 2019 vs. 2020 (Day of Week)





# Change to Contingent 2019 vs. 2020 (Day of Week)





# Change to Pending 2019 vs. 2020 (Day of Week)





# Transactions Fell Through 2019 vs. 2020 (Day of Week)





### Cancelled Listings 2019 vs. 2020 (Day of Week)





# Withdrawn Listings 2019 vs. 2020 (Day of Week)





#### New Listings and Sold Homes





#### Change to Contingent and Change to Pending

All MLSListings counties March 16th – June 23rd



an MLSListings Company

#### The Five MLSListings Counties



Data for the following five counties are included:

- 1. San Mateo
- 2. Santa Clara
- 3. Santa Cruz
- 4. San Benito
- 5. Monterey



# Thank You