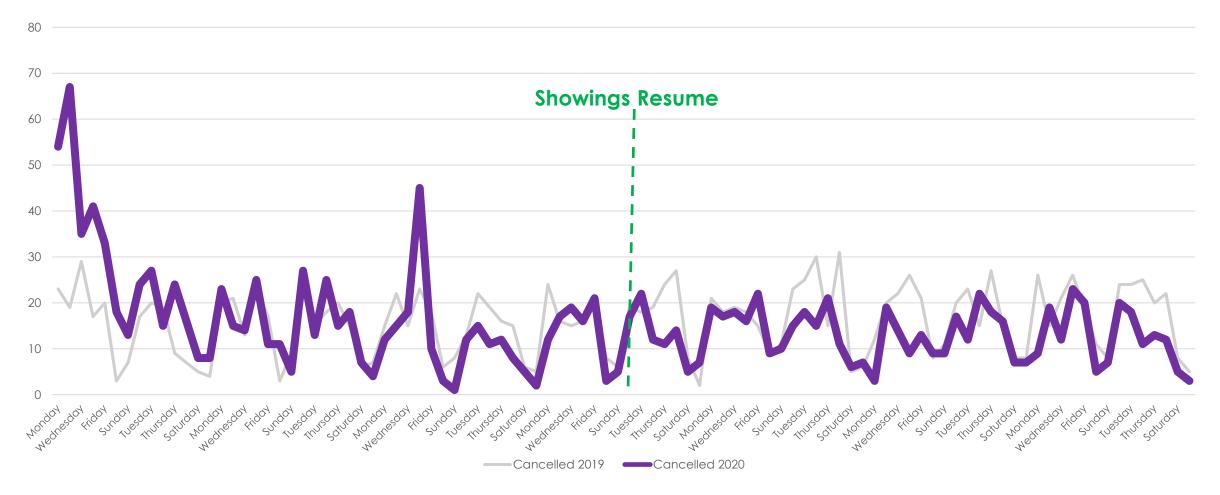

2020

| Total # of Properties: | 2019  | 2020 | % Diff |
|------------------------|-------|------|--------|
| Closed Sales           | 8725  | 5700 | -35%   |
| New Listings           | 13541 | 9817 | -28%   |
| Changed to Contingent  | 4917  | 3768 | -23%   |
| Changed to Pending     | 8598  | 5612 | -35%   |
| TFT                    | 1270  | 1189 | -6%    |
| Cancelled              | 1567  | 1502 | -4%    |
| Withdrawn              | 937   | 1234 | 32%    |



### New Homes Listed 2019 vs. 2020 (Dates Shifted)





### Sold Listings 2019 vs. 2020 (Day of Week)





# Change to Contingent 2019 vs. 2020 (Day of Week)





#### Change to Pending 2019 vs. 2020 (Day of Week)





# Transactions Fell Through 2019 vs. 2020 (Day of Week)





### Cancelled Listings 2019 vs. 2020 (Day of Week)





# Withdrawn Listings 2019 vs. 2020 (Day of Week)





#### New Listings and Sold Homes





# Change to Contingent and Change to Pending





#### The Five MLSListings Counties



Data for the following five counties are included:

- 1. San Mateo
- 2. Santa Clara
- 3. Santa Cruz
- 4. San Benito
- 5. Monterey



# Thank You