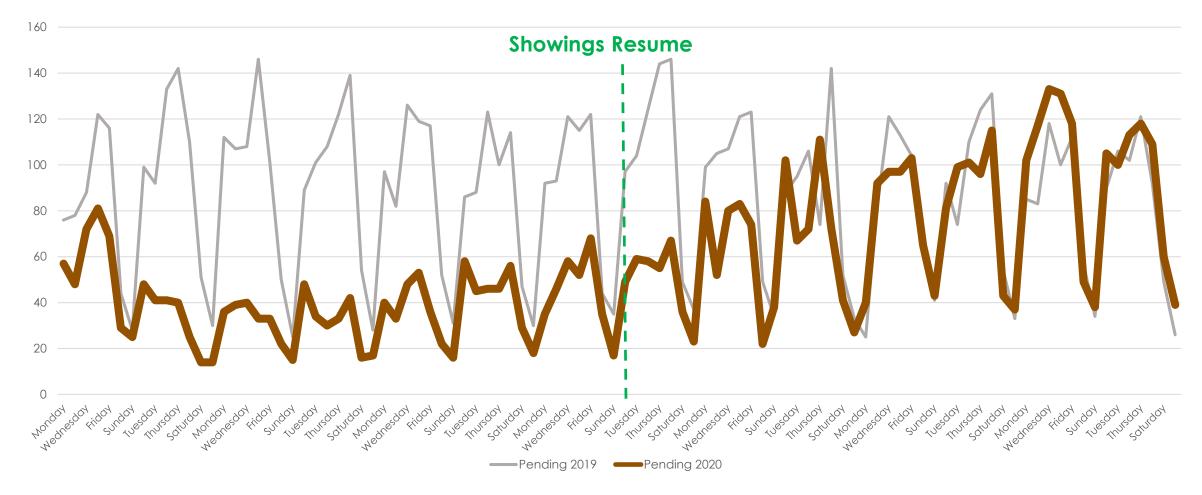

as of 06/22/20 Aculist, Inc.



#### New/Sold vs. Cancelled/Withdrawn





#### March, April, May and June 2019 vs. 2020

| Total # of Properties: | 2019  | 2020 | % Diff |
|------------------------|-------|------|--------|
| Closed Sales           | 8725  | 5700 | -35%   |
| New Listings           | 13541 | 9817 | -28%   |
| Changed to Contingent  | 4917  | 3768 | -23%   |
| Changed to Pending     | 8598  | 5612 | -35%   |
| TFT                    | 1270  | 1189 | -6%    |
| Cancelled              | 1567  | 1502 | -4%    |
| Withdrawn              | 937   | 1234 | 32%    |



### New Homes Listed 2019 vs. 2020 (Dates Shifted)





### Sold Listings 2019 vs. 2020 (Day of Week)





# Change to Contingent 2019 vs. 2020 (Day of Week)





#### Change to Pending 2019 vs. 2020 (Day of Week)





# Transactions Fell Through 2019 vs. 2020 (Day of Week)





### Cancelled Listings 2019 vs. 2020 (Day of Week)





# Withdrawn Listings 2019 vs. 2020 (Day of Week)





#### New Listings and Sold Homes





# Change to Contingent and Change to Pending





#### The Five MLSListings Counties



Data for the following five counties are included:

- 1. San Mateo
- 2. Santa Clara
- 3. Santa Cruz
- 4. San Benito
- 5. Monterey



# Thank You