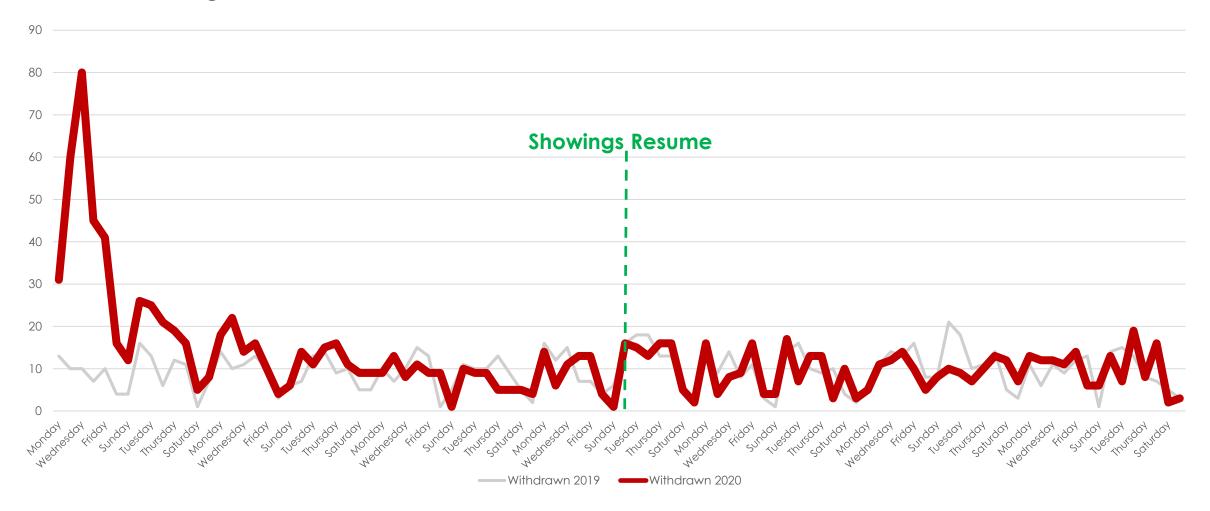

|
|------------------------|-------|------|--------|
| Closed Sales           | 8725  | 5700 | -35%   |
| New Listings           | 13541 | 9817 | -28%   |
| Changed to Contingent  | 4917  | 3768 | -23%   |
| Changed to Pending     | 8598  | 5612 | -35%   |
| TFT                    | 1270  | 1189 | -6%    |
| Cancelled              | 1567  | 1502 | -4%    |
| Withdrawn              | 937   | 1234 | 32%    |



### New Homes Listed 2019 vs. 2020 (Dates Shifted)





### Sold Listings 2019 vs. 2020 (Day of Week)





# Change to Contingent 2019 vs. 2020 (Day of Week)





#### Change to Pending 2019 vs. 2020 (Day of Week)





# Transactions Fell Through 2019 vs. 2020 (Day of Week)





### Cancelled Listings 2019 vs. 2020 (Day of Week)





# Withdrawn Listings 2019 vs. 2020 (Day of Week)





#### New Listings and Sold Homes





# Change to Contingent and Change to Pending





#### The Five MLSListings Counties



Data for the following five counties are included:

- 1. San Mateo
- 2. Santa Clara
- 3. Santa Cruz
- 4. San Benito
- 5. Monterey



# Thank You