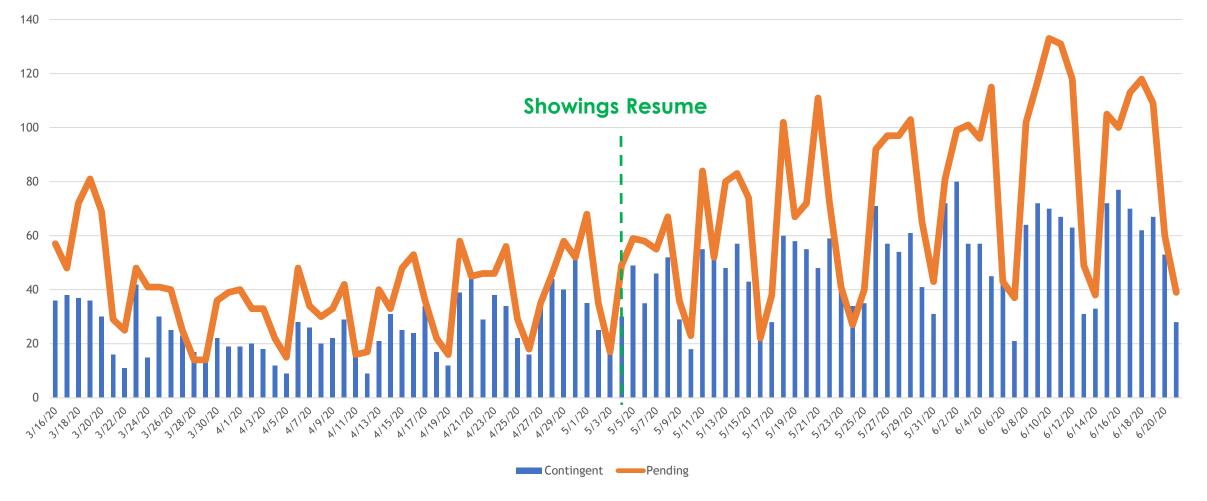

5700 | -35%   |
| New Listings           | 13541 | 9817 | -28%   |
| Changed to Contingent  | 4917  | 3768 | -23%   |
| Changed to Pending     | 8598  | 5612 | -35%   |
| TFT                    | 1270  | 1189 | -6%    |
| Cancelled              | 1567  | 1502 | -4%    |
| Withdrawn              | 937   | 1234 | 32%    |



### New Homes Listed 2019 vs. 2020 (Dates Shifted)





### Sold Listings 2019 vs. 2020 (Day of Week)





# Change to Contingent 2019 vs. 2020 (Day of Week)





#### Change to Pending 2019 vs. 2020 (Day of Week)





# Transactions Fell Through 2019 vs. 2020 (Day of Week)





### Cancelled Listings 2019 vs. 2020 (Day of Week)





# Withdrawn Listings 2019 vs. 2020 (Day of Week)





#### New Listings and Sold Homes





# Change to Contingent and Change to Pending





#### The Five MLSListings Counties



Data for the following five counties are included:

- 1. San Mateo
- 2. Santa Clara
- 3. Santa Cruz
- 4. San Benito
- 5. Monterey



# Thank You