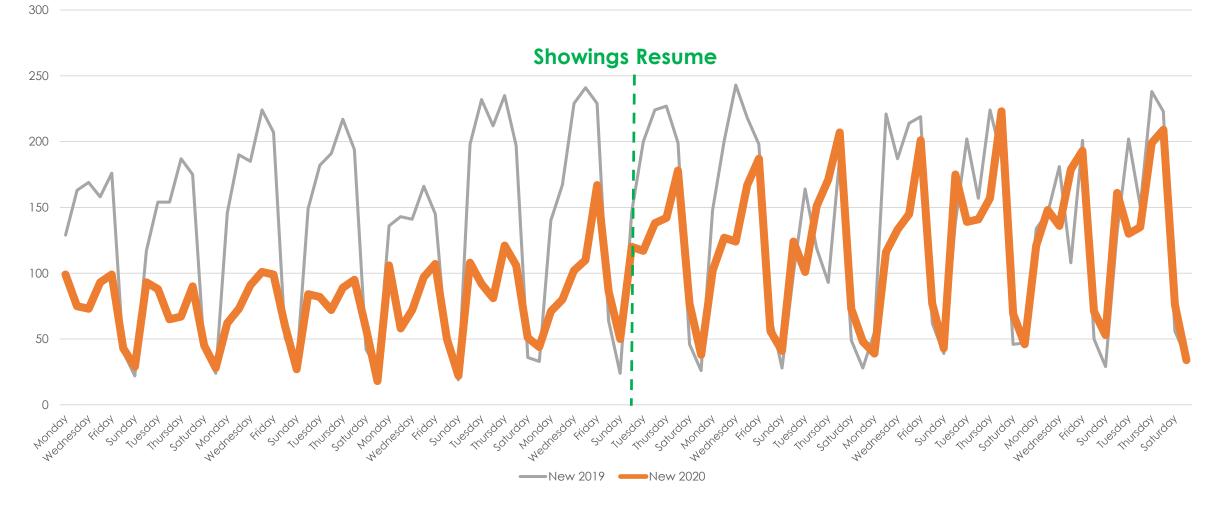

# The Aculist Daily

Data as of 06/22/20 Aculist, Inc.



#### New/Sold vs. Cancelled/Withdrawn





#### March, April, May and June 2019 vs. 2020

| Total # of Properties: | 2019  | 2020 | % Diff |
|------------------------|-------|------|--------|
| Closed Sales           | 8725  | 5700 | -35%   |
| New Listings           | 13541 | 9817 | -28%   |
| Changed to Contingent  | 4917  | 3768 | -23%   |
| Changed to Pending     | 8598  | 5612 | -35%   |
| TFT                    | 1270  | 1189 | -6%    |
| Cancelled              | 1567  | 1502 | -4%    |
| Withdrawn              | 937   | 1234 | 32%    |



### New Homes Listed 2019 vs. 2020 (Dates Shifted)





### Sold Listings 2019 vs. 2020 (Day of Week)





# Change to Contingent 2019 vs. 2020 (Day of Week)





#### Change to Pending 2019 vs. 2020 (Day of Week)





# Transactions Fell Through 2019 vs. 2020 (Day of Week)





### Cancelled Listings 2019 vs. 2020 (Day of Week)





# Withdrawn Listings 2019 vs. 2020 (Day of Week)





#### New Listings and Sold Homes





# Change to Contingent and Change to Pending





#### The Five MLSListings Counties



Data for the following five counties are included:

- 1. San Mateo
- 2. Santa Clara
- 3. Santa Cruz
- 4. San Benito
- 5. Monterey



# Thank You