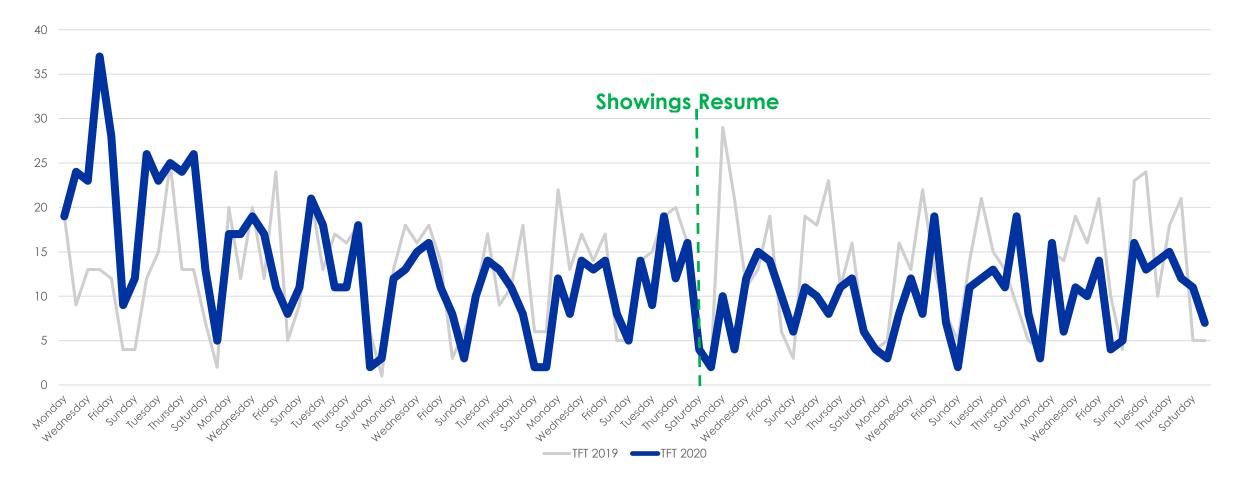

Withdrawn





#### March, April, May and June 2019 vs. 2020

| Total # of Properties: | 2019  | 2020 | % Diff |
|------------------------|-------|------|--------|
| Closed Sales           | 8725  | 5700 | -35%   |
| New Listings           | 13541 | 9817 | -28%   |
| Changed to Contingent  | 4917  | 3768 | -23%   |
| Changed to Pending     | 8598  | 5612 | -35%   |
| TFT                    | 1270  | 1189 | -6%    |
| Cancelled              | 1567  | 1502 | -4%    |
| Withdrawn              | 937   | 1234 | 32%    |



### New Homes Listed 2019 vs. 2020 (Dates Shifted)





### Sold Listings 2019 vs. 2020 (Day of Week)





# Change to Contingent 2019 vs. 2020 (Day of Week)





#### Change to Pending 2019 vs. 2020 (Day of Week)





# Transactions Fell Through 2019 vs. 2020 (Day of Week)





### Cancelled Listings 2019 vs. 2020 (Day of Week)





# Withdrawn Listings 2019 vs. 2020 (Day of Week)





#### New Listings and Sold Homes





# Change to Contingent and Change to Pending





#### The Five MLSListings Counties



Data for the following five counties are included:

- 1. San Mateo
- 2. Santa Clara
- 3. Santa Cruz
- 4. San Benito
- 5. Monterey



# Thank You