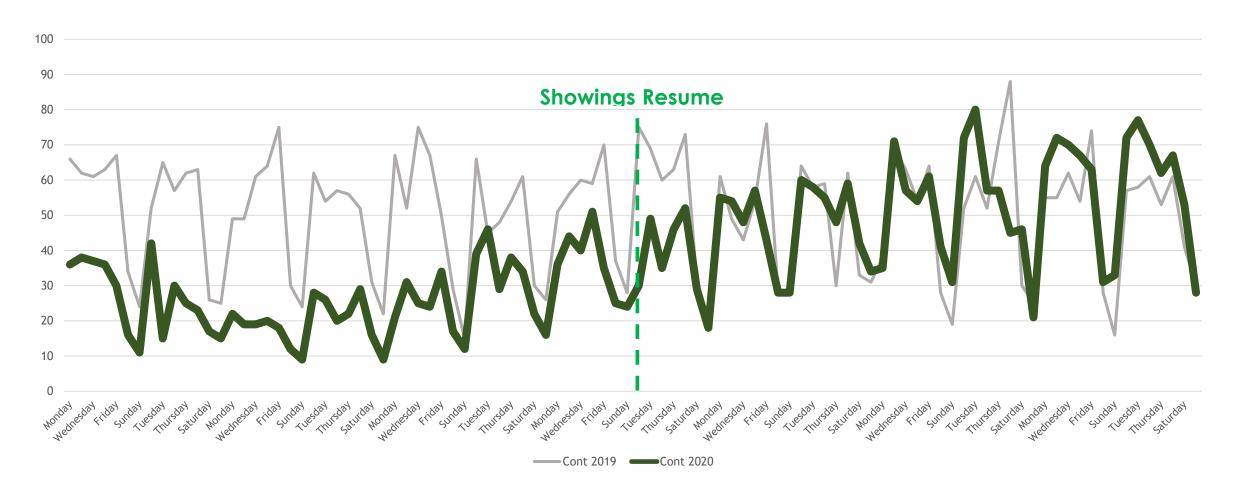

# The Aculist Daily

Data as of 06/22/20 Aculist, Inc.



#### New/Sold vs. Cancelled/Withdrawn





#### March, April, May and June 2019 vs. 2020

| Total # of Properties: | 2019  | 2020 | % Diff |
|------------------------|-------|------|--------|
| Closed Sales           | 8725  | 5700 | -35%   |
| New Listings           | 13541 | 9817 | -28%   |
| Changed to Contingent  | 4917  | 3768 | -23%   |
| Changed to Pending     | 8598  | 5612 | -35%   |
| TFT                    | 1270  | 1189 | -6%    |
| Cancelled              | 1567  | 1502 | -4%    |
| Withdrawn              | 937   | 1234 | 32%    |



### New Homes Listed 2019 vs. 2020 (Dates Shifted)





### Sold Listings 2019 vs. 2020 (Day of Week)





# Change to Contingent 2019 vs. 2020 (Day of Week)





#### Change to Pending 2019 vs. 2020 (Day of Week)





# Transactions Fell Through 2019 vs. 2020 (Day of Week)





### Cancelled Listings 2019 vs. 2020 (Day of Week)





# Withdrawn Listings 2019 vs. 2020 (Day of Week)





#### New Listings and Sold Homes





# Change to Contingent and Change to Pending





#### The Five MLSListings Counties



Data for the following five counties are included:

- 1. San Mateo
- 2. Santa Clara
- 3. Santa Cruz
- 4. San Benito
- 5. Monterey



# Thank You