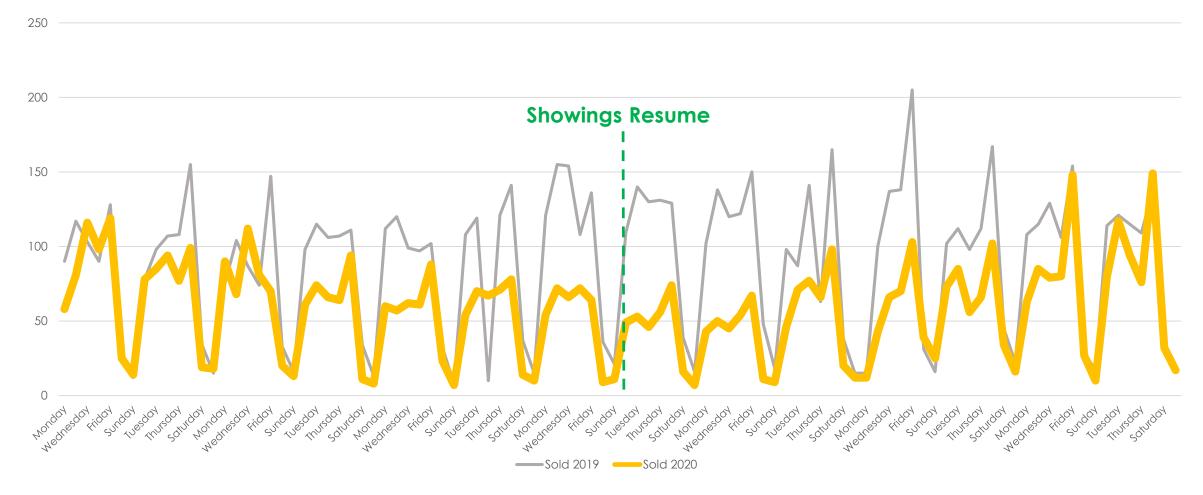

# The Aculist Daily

Data as of 06/22/20 Aculist, Inc.



#### New/Sold vs. Cancelled/Withdrawn





#### March, April, May and June 2019 vs. 2020

| Total # of Properties: | 2019  | 2020 | % Diff |
|------------------------|-------|------|--------|
| Closed Sales           | 8725  | 5700 | -35%   |
| New Listings           | 13541 | 9817 | -28%   |
| Changed to Contingent  | 4917  | 3768 | -23%   |
| Changed to Pending     | 8598  | 5612 | -35%   |
| TFT                    | 1270  | 1189 | -6%    |
| Cancelled              | 1567  | 1502 | -4%    |
| Withdrawn              | 937   | 1234 | 32%    |



### New Homes Listed 2019 vs. 2020 (Dates Shifted)





### Sold Listings 2019 vs. 2020 (Day of Week)





# Change to Contingent 2019 vs. 2020 (Day of Week)





#### Change to Pending 2019 vs. 2020 (Day of Week)





# Transactions Fell Through 2019 vs. 2020 (Day of Week)





### Cancelled Listings 2019 vs. 2020 (Day of Week)





# Withdrawn Listings 2019 vs. 2020 (Day of Week)





#### New Listings and Sold Homes





# Change to Contingent and Change to Pending





#### The Five MLSListings Counties



Data for the following five counties are included:

- 1. San Mateo
- 2. Santa Clara
- 3. Santa Cruz
- 4. San Benito
- 5. Monterey



# Thank You