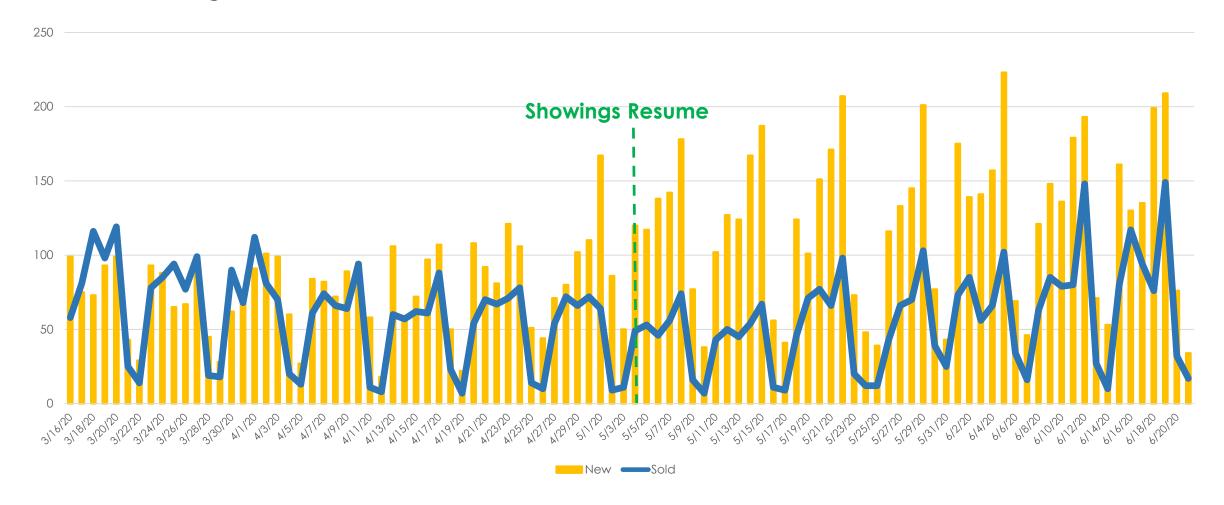

-----|--------|
| Closed Sales           | 8725  | 5700 | -35%   |
| New Listings           | 13541 | 9817 | -28%   |
| Changed to Contingent  | 4917  | 3768 | -23%   |
| Changed to Pending     | 8598  | 5612 | -35%   |
| TFT                    | 1270  | 1189 | -6%    |
| Cancelled              | 1567  | 1502 | -4%    |
| Withdrawn              | 937   | 1234 | 32%    |



### New Homes Listed 2019 vs. 2020 (Dates Shifted)





### Sold Listings 2019 vs. 2020 (Day of Week)





# Change to Contingent 2019 vs. 2020 (Day of Week)





#### Change to Pending 2019 vs. 2020 (Day of Week)





# Transactions Fell Through 2019 vs. 2020 (Day of Week)





### Cancelled Listings 2019 vs. 2020 (Day of Week)





# Withdrawn Listings 2019 vs. 2020 (Day of Week)





#### New Listings and Sold Homes





# Change to Contingent and Change to Pending





#### The Five MLSListings Counties



Data for the following five counties are included:

- 1. San Mateo
- 2. Santa Clara
- 3. Santa Cruz
- 4. San Benito
- 5. Monterey



# Thank You