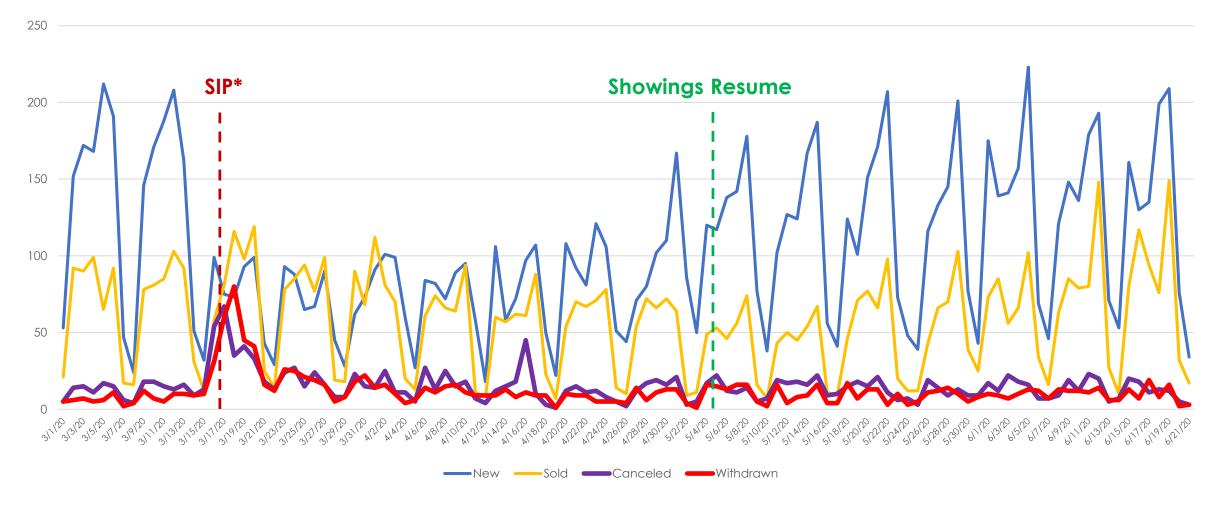

#### New/Sold vs. Cancelled/Withdrawn

#### March, April, May and June 2019 vs. 2020

| Total # of Properties: | 2019  | 2020 | % Diff |
|------------------------|-------|------|--------|
| Closed Sales           | 8725  | 5700 | -35%   |
| New Listings           | 13541 | 9817 | -28%   |
| Changed to Contingent  | 4917  | 3768 | -23%   |
| Changed to Pending     | 8598  | 5612 | -35%   |
| TFT                    | 1270  | 1189 | -6%    |
| Cancelled              | 1567  | 1502 | -4%    |
| Withdrawn              | 937   | 1234 | 32%    |