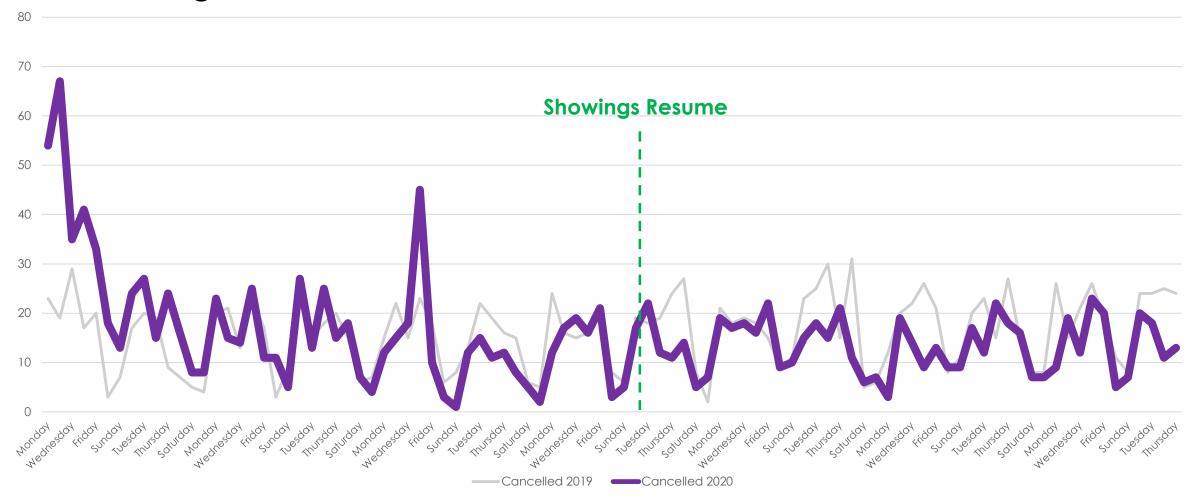

9 vs. 2020

| Total # of Properties: | 2019  | 2020 | % Diff |
|------------------------|-------|------|--------|
| Closed Sales           | 8364  | 5502 | -34%   |
| New Listings           | 12929 | 9498 | -27%   |
| Changed to Contingent  | 4742  | 3620 | -24%   |
| Changed to Pending     | 8283  | 5404 | -35%   |
| TFT                    | 1221  | 1159 | -5%    |
| Cancelled              | 1500  | 1482 | -1%    |
| Withdrawn              | 909   | 1213 | 33%    |



# New Homes Listed 2019 vs. 2020 (Dates Shifted)





# Sold Listings 2019 vs. 2020 (Day of Week)





# Change to Contingent 2019 vs. 2020 (Day of Week)





# Change to Pending 2019 vs. 2020 (Day of Week)





# Transactions Fell Through 2019 vs. 2020 (Day of Week)





#### Cancelled Listings 2019 vs. 2020 (Day of Week)





# Withdrawn Listings 2019 vs. 2020 (Day of Week)





#### New Listings and Sold Homes

All MLSListings counties March 16<sup>th</sup> – June 18<sup>h</sup>





#### Change to Contingent and Change to Pending





#### The Five MLSListings Counties



Data for the following five counties are included:

- 1. San Mateo
- 2. Santa Clara
- 3. Santa Cruz
- 4. San Benito
- 5. Monterey



# Thank You