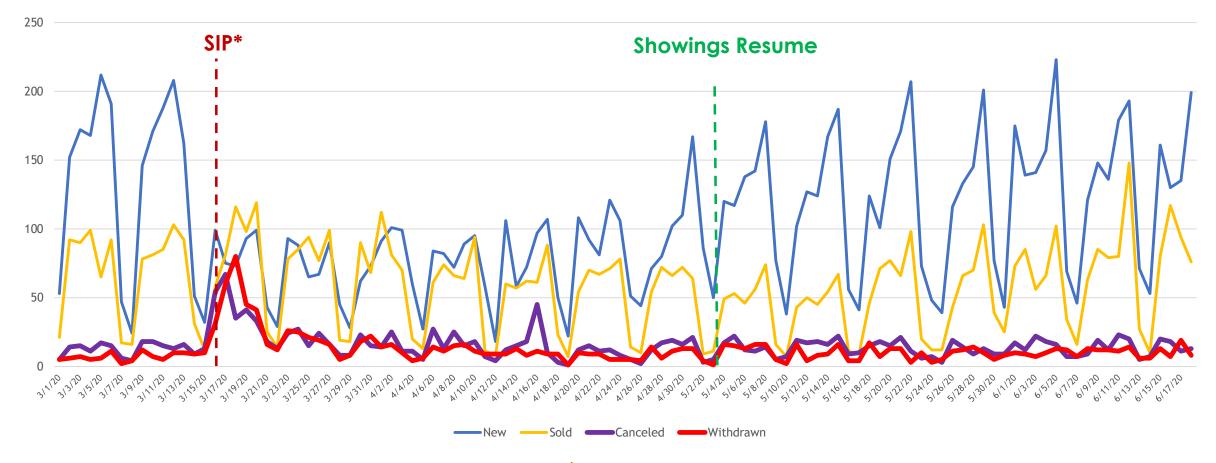

#### New/Sold vs. Cancelled/Withdrawn

#### March, April, May and June 2019 vs. 2020

| Total # of Properties: | 2019  | 2020 | % Diff |
|------------------------|-------|------|--------|
| Closed Sales           | 8364  | 5502 | -34%   |
| New Listings           | 12929 | 9498 | -27%   |
| Changed to Contingent  | 4742  | 3620 | -24%   |
| Changed to Pending     | 8283  | 5404 | -35%   |
| TFT                    | 1221  | 1159 | -5%    |
| Cancelled              | 1500  | 1482 | -1%    |
| Withdrawn              | 909   | 1213 | 33%    |