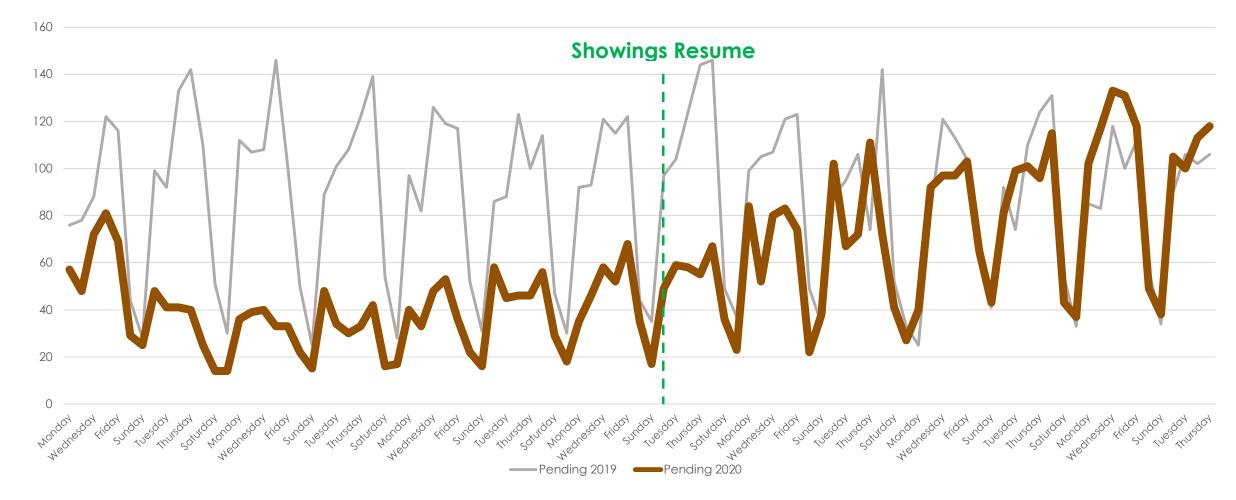

y

Data as of 06/18/20 Aculist, Inc.



#### New/Sold vs. Cancelled/Withdrawn





#### March, April, May and June 2019 vs. 2020

| Total # of Properties: | 2019  | 2020 | % Diff |
|------------------------|-------|------|--------|
| Closed Sales           | 8364  | 5502 | -34%   |
| New Listings           | 12929 | 9498 | -27%   |
| Changed to Contingent  | 4742  | 3620 | -24%   |
| Changed to Pending     | 8283  | 5404 | -35%   |
| TFT                    | 1221  | 1159 | -5%    |
| Cancelled              | 1500  | 1482 | -1%    |
| Withdrawn              | 909   | 1213 | 33%    |



# New Homes Listed 2019 vs. 2020 (Dates Shifted)





# Sold Listings 2019 vs. 2020 (Day of Week)





# Change to Contingent 2019 vs. 2020 (Day of Week)





# Change to Pending 2019 vs. 2020 (Day of Week)





# Transactions Fell Through 2019 vs. 2020 (Day of Week)





#### Cancelled Listings 2019 vs. 2020 (Day of Week)





# Withdrawn Listings 2019 vs. 2020 (Day of Week)





#### New Listings and Sold Homes

All MLSListings counties March 16<sup>th</sup> – June 18<sup>h</sup>





#### Change to Contingent and Change to Pending





#### The Five MLSListings Counties



Data for the following five counties are included:

- 1. San Mateo
- 2. Santa Clara
- 3. Santa Cruz
- 4. San Benito
- 5. Monterey



# Thank You