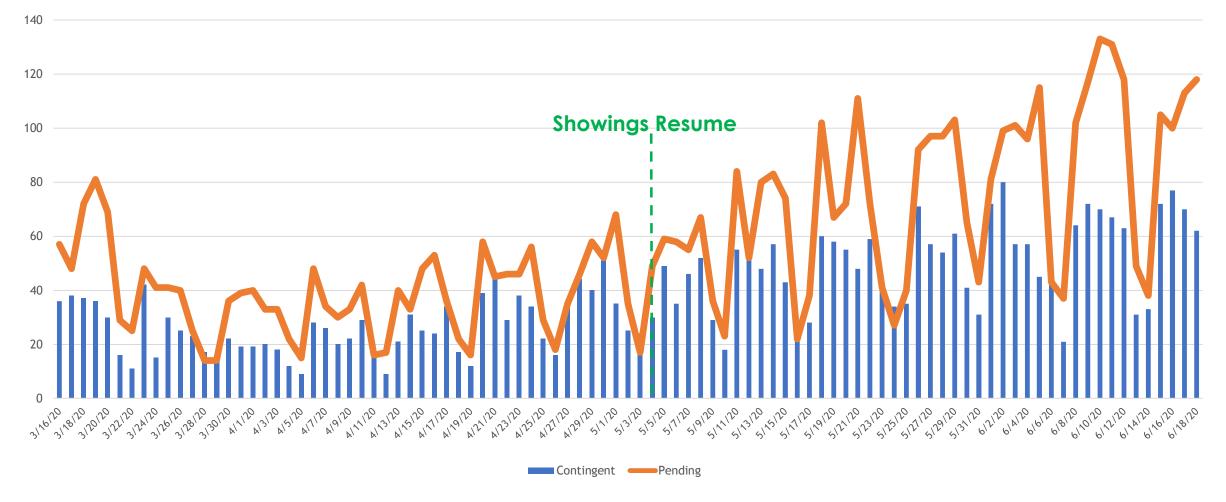

| Changed to Contingent  | 4742  | 3620 | -24%   |
| Changed to Pending     | 8283  | 5404 | -35%   |
| TFT                    | 1221  | 1159 | -5%    |
| Cancelled              | 1500  | 1482 | -1%    |
| Withdrawn              | 909   | 1213 | 33%    |



# New Homes Listed 2019 vs. 2020 (Dates Shifted)





# Sold Listings 2019 vs. 2020 (Day of Week)





# Change to Contingent 2019 vs. 2020 (Day of Week)





# Change to Pending 2019 vs. 2020 (Day of Week)





# Transactions Fell Through 2019 vs. 2020 (Day of Week)





#### Cancelled Listings 2019 vs. 2020 (Day of Week)





# Withdrawn Listings 2019 vs. 2020 (Day of Week)





#### New Listings and Sold Homes

All MLSListings counties March 16<sup>th</sup> – June 18<sup>h</sup>





#### Change to Contingent and Change to Pending





#### The Five MLSListings Counties



Data for the following five counties are included:

- 1. San Mateo
- 2. Santa Clara
- 3. Santa Cruz
- 4. San Benito
- 5. Monterey



# Thank You