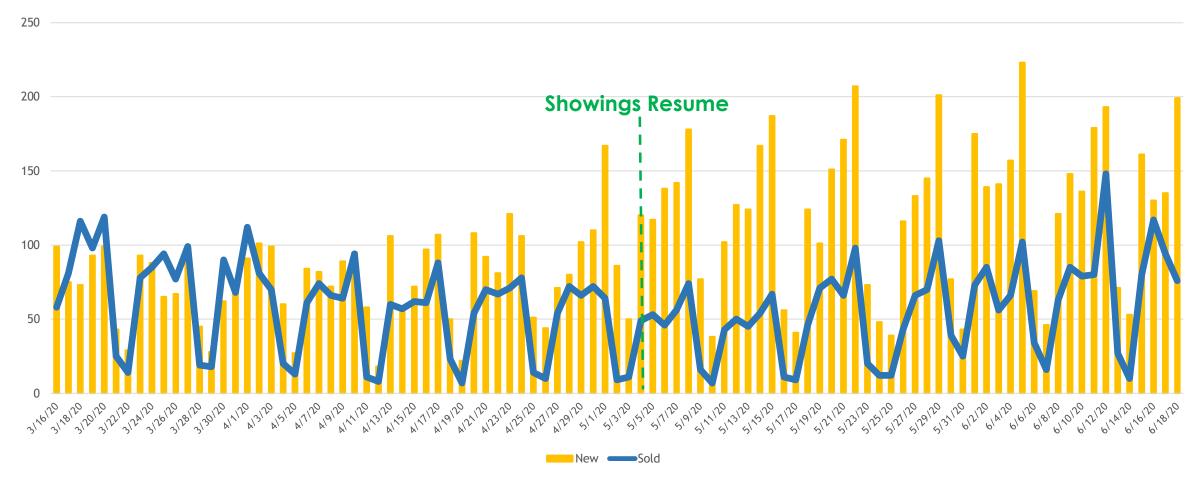

#### New Listings and Sold Homes

All MLSListings counties March 16<sup>th</sup> – June 18<sup>h</sup>