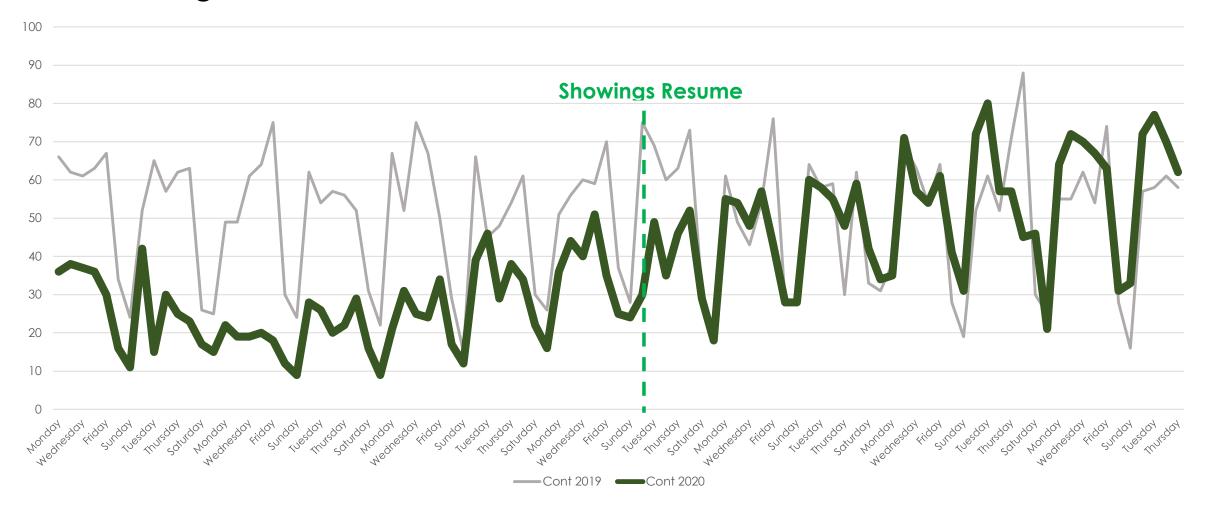

# The Aculist Daily

Data as of 06/18/20 Aculist, Inc.



#### New/Sold vs. Cancelled/Withdrawn





#### March, April, May and June 2019 vs. 2020

| Total # of Properties: | 2019  | 2020 | % Diff |
|------------------------|-------|------|--------|
| Closed Sales           | 8364  | 5502 | -34%   |
| New Listings           | 12929 | 9498 | -27%   |
| Changed to Contingent  | 4742  | 3620 | -24%   |
| Changed to Pending     | 8283  | 5404 | -35%   |
| TFT                    | 1221  | 1159 | -5%    |
| Cancelled              | 1500  | 1482 | -1%    |
| Withdrawn              | 909   | 1213 | 33%    |



# New Homes Listed 2019 vs. 2020 (Dates Shifted)





# Sold Listings 2019 vs. 2020 (Day of Week)





# Change to Contingent 2019 vs. 2020 (Day of Week)





# Change to Pending 2019 vs. 2020 (Day of Week)





# Transactions Fell Through 2019 vs. 2020 (Day of Week)





#### Cancelled Listings 2019 vs. 2020 (Day of Week)





# Withdrawn Listings 2019 vs. 2020 (Day of Week)





#### New Listings and Sold Homes

All MLSListings counties March 16<sup>th</sup> – June 18<sup>h</sup>





#### Change to Contingent and Change to Pending





#### The Five MLSListings Counties



Data for the following five counties are included:

- 1. San Mateo
- 2. Santa Clara
- 3. Santa Cruz
- 4. San Benito
- 5. Monterey



# Thank You