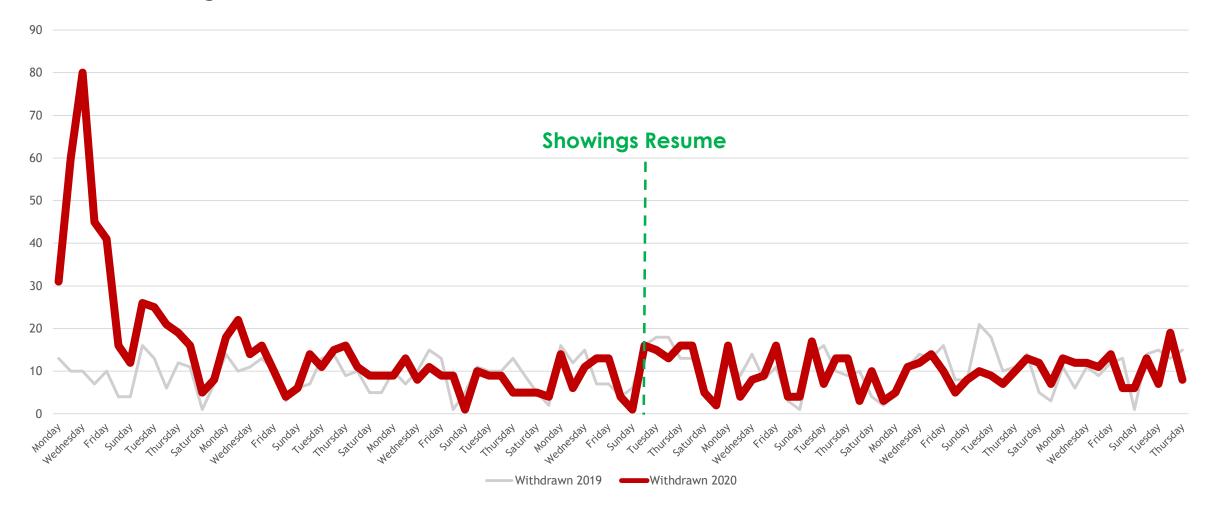

% Diff |
|------------------------|-------|------|--------|
| Closed Sales           | 8364  | 5502 | -34%   |
| New Listings           | 12929 | 9498 | -27%   |
| Changed to Contingent  | 4742  | 3620 | -24%   |
| Changed to Pending     | 8283  | 5404 | -35%   |
| TFT                    | 1221  | 1159 | -5%    |
| Cancelled              | 1500  | 1482 | -1%    |
| Withdrawn              | 909   | 1213 | 33%    |



# New Homes Listed 2019 vs. 2020 (Dates Shifted)





# Sold Listings 2019 vs. 2020 (Day of Week)





# Change to Contingent 2019 vs. 2020 (Day of Week)





# Change to Pending 2019 vs. 2020 (Day of Week)





# Transactions Fell Through 2019 vs. 2020 (Day of Week)





#### Cancelled Listings 2019 vs. 2020 (Day of Week)





# Withdrawn Listings 2019 vs. 2020 (Day of Week)





#### New Listings and Sold Homes

All MLSListings counties March 16<sup>th</sup> – June 18<sup>h</sup>





#### Change to Contingent and Change to Pending





#### The Five MLSListings Counties



Data for the following five counties are included:

- 1. San Mateo
- 2. Santa Clara
- 3. Santa Cruz
- 4. San Benito
- 5. Monterey



# Thank You