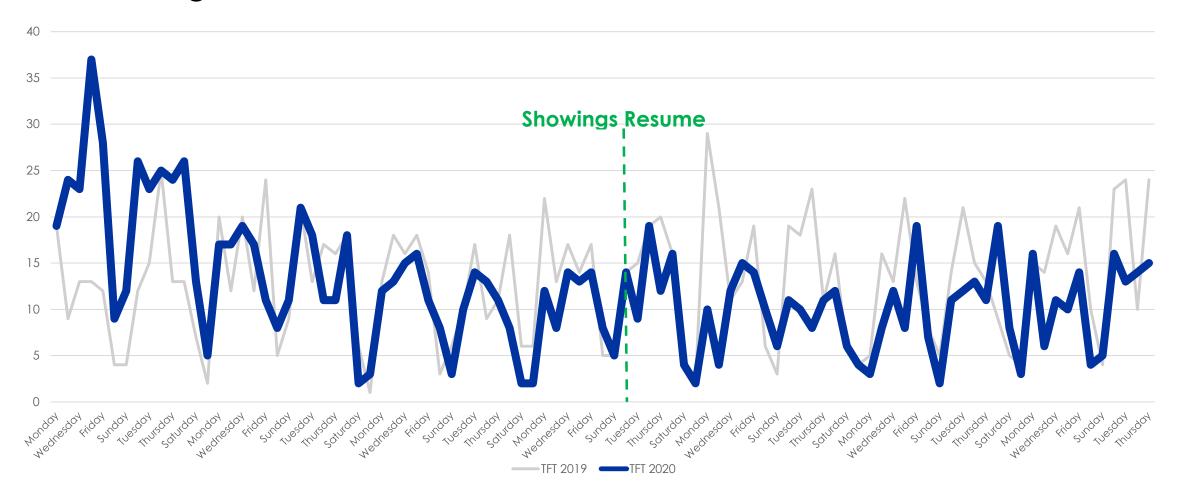

celled/Withdrawn





#### March, April, May and June 2019 vs. 2020

| Total # of Properties: | 2019  | 2020 | % Diff |
|------------------------|-------|------|--------|
| Closed Sales           | 8364  | 5502 | -34%   |
| New Listings           | 12929 | 9498 | -27%   |
| Changed to Contingent  | 4742  | 3620 | -24%   |
| Changed to Pending     | 8283  | 5404 | -35%   |
| TFT                    | 1221  | 1159 | -5%    |
| Cancelled              | 1500  | 1482 | -1%    |
| Withdrawn              | 909   | 1213 | 33%    |



# New Homes Listed 2019 vs. 2020 (Dates Shifted)





# Sold Listings 2019 vs. 2020 (Day of Week)





# Change to Contingent 2019 vs. 2020 (Day of Week)





# Change to Pending 2019 vs. 2020 (Day of Week)





# Transactions Fell Through 2019 vs. 2020 (Day of Week)





#### Cancelled Listings 2019 vs. 2020 (Day of Week)





# Withdrawn Listings 2019 vs. 2020 (Day of Week)





#### New Listings and Sold Homes

All MLSListings counties March 16<sup>th</sup> – June 18<sup>h</sup>





#### Change to Contingent and Change to Pending





#### The Five MLSListings Counties



Data for the following five counties are included:

- 1. San Mateo
- 2. Santa Clara
- 3. Santa Cruz
- 4. San Benito
- 5. Monterey



# Thank You