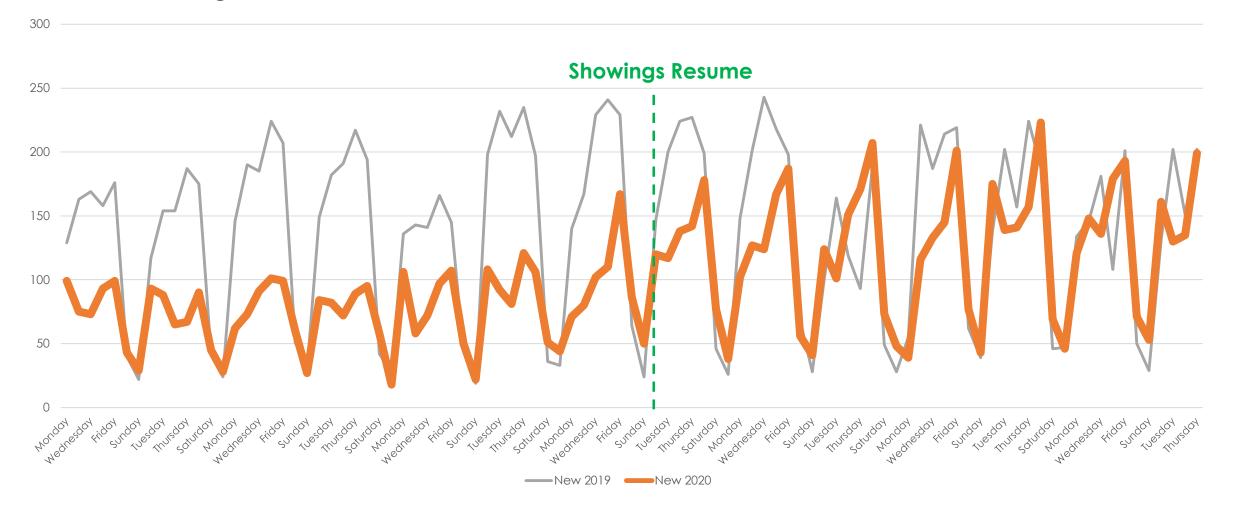

# The Aculist Daily

Data as of 06/18/20 Aculist, Inc.



#### New/Sold vs. Cancelled/Withdrawn





#### March, April, May and June 2019 vs. 2020

| Total # of Properties: | 2019  | 2020 | % Diff |
|------------------------|-------|------|--------|
| Closed Sales           | 8364  | 5502 | -34%   |
| New Listings           | 12929 | 9498 | -27%   |
| Changed to Contingent  | 4742  | 3620 | -24%   |
| Changed to Pending     | 8283  | 5404 | -35%   |
| TFT                    | 1221  | 1159 | -5%    |
| Cancelled              | 1500  | 1482 | -1%    |
| Withdrawn              | 909   | 1213 | 33%    |



# New Homes Listed 2019 vs. 2020 (Dates Shifted)





# Sold Listings 2019 vs. 2020 (Day of Week)





# Change to Contingent 2019 vs. 2020 (Day of Week)





# Change to Pending 2019 vs. 2020 (Day of Week)





# Transactions Fell Through 2019 vs. 2020 (Day of Week)





#### Cancelled Listings 2019 vs. 2020 (Day of Week)





# Withdrawn Listings 2019 vs. 2020 (Day of Week)





#### New Listings and Sold Homes

All MLSListings counties March 16<sup>th</sup> – June 18<sup>h</sup>





#### Change to Contingent and Change to Pending





#### The Five MLSListings Counties



Data for the following five counties are included:

- 1. San Mateo
- 2. Santa Clara
- 3. Santa Cruz
- 4. San Benito
- 5. Monterey



# Thank You