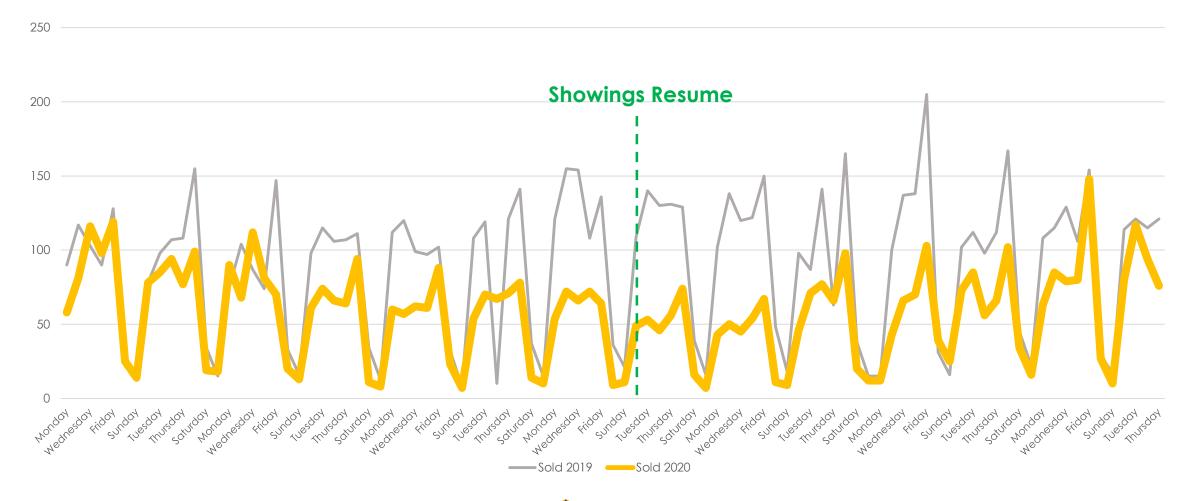

# The Aculist Daily

Data as of 06/18/20 Aculist, Inc.



#### New/Sold vs. Cancelled/Withdrawn





#### March, April, May and June 2019 vs. 2020

| Total # of Properties: | 2019  | 2020 | % Diff |
|------------------------|-------|------|--------|
| Closed Sales           | 8364  | 5502 | -34%   |
| New Listings           | 12929 | 9498 | -27%   |
| Changed to Contingent  | 4742  | 3620 | -24%   |
| Changed to Pending     | 8283  | 5404 | -35%   |
| TFT                    | 1221  | 1159 | -5%    |
| Cancelled              | 1500  | 1482 | -1%    |
| Withdrawn              | 909   | 1213 | 33%    |



# New Homes Listed 2019 vs. 2020 (Dates Shifted)





# Sold Listings 2019 vs. 2020 (Day of Week)





# Change to Contingent 2019 vs. 2020 (Day of Week)





# Change to Pending 2019 vs. 2020 (Day of Week)





# Transactions Fell Through 2019 vs. 2020 (Day of Week)





#### Cancelled Listings 2019 vs. 2020 (Day of Week)





# Withdrawn Listings 2019 vs. 2020 (Day of Week)





#### New Listings and Sold Homes

All MLSListings counties March 16<sup>th</sup> – June 18<sup>h</sup>





#### Change to Contingent and Change to Pending





#### The Five MLSListings Counties



Data for the following five counties are included:

- 1. San Mateo
- 2. Santa Clara
- 3. Santa Cruz
- 4. San Benito
- 5. Monterey



# Thank You