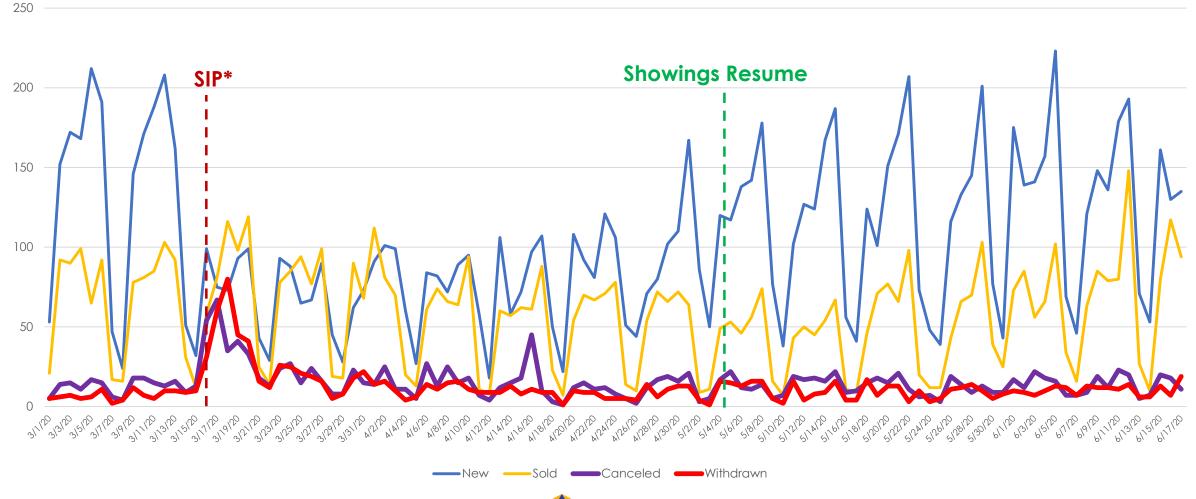

#### New/Sold vs. Cancelled/Withdrawn

#### March, April, May and June 2019 vs. 2020

All MLSListings counties March 16<sup>th</sup> – June 17<sup>th</sup>

| Total # of Properties: | 2019  | 2020 | % Diff |
|------------------------|-------|------|--------|
| Closed Sales           | 8243  | 5426 | -34%   |
| New Listings           | 12727 | 9299 | -27%   |
| Changed to Contingent  | 4684  | 3558 | -24%   |
| Changed to Pending     | 8177  | 5286 | -35%   |
| TFT                    | 1197  | 1144 | -4%    |
| Cancelled              | 1476  | 1469 | 0%     |
| Withdrawn              | 894   | 1205 | 35%    |