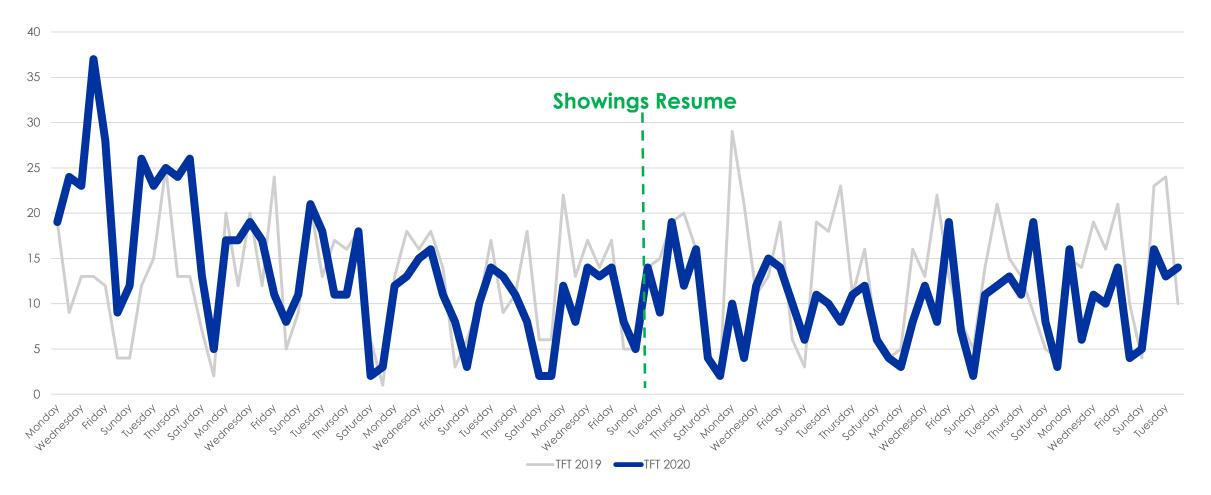

LSListings counties March 16<sup>th</sup> – June 17<sup>th</sup>

| Total # of Properties: | 2019  | 2020 | % Diff |
|------------------------|-------|------|--------|
| Closed Sales           | 8243  | 5426 | -34%   |
| New Listings           | 12727 | 9299 | -27%   |
| Changed to Contingent  | 4684  | 3558 | -24%   |
| Changed to Pending     | 8177  | 5286 | -35%   |
| TFT                    | 1197  | 1144 | -4%    |
| Cancelled              | 1476  | 1469 | 0%     |
| Withdrawn              | 894   | 1205 | 35%    |



#### New Homes Listed 2019 vs. 2020 (Dates Shifted)





# Sold Listings 2019 vs. 2020 (Day of Week)





# Change to Contingent 2019 vs. 2020 (Day of Week)





# Change to Pending 2019 vs. 2020 (Day of Week)





# Transactions Fell Through 2019 vs. 2020 (Day of Week)





#### Cancelled Listings 2019 vs. 2020 (Day of Week)





# Withdrawn Listings 2019 vs. 2020 (Day of Week)





#### New Listings and Sold Homes





#### Change to Contingent and Change to Pending





#### The Five MLSListings Counties



Data for the following five counties are included:

- 1. San Mateo
- 2. Santa Clara
- 3. Santa Cruz
- 4. San Benito
- 5. Monterey



# Thank You