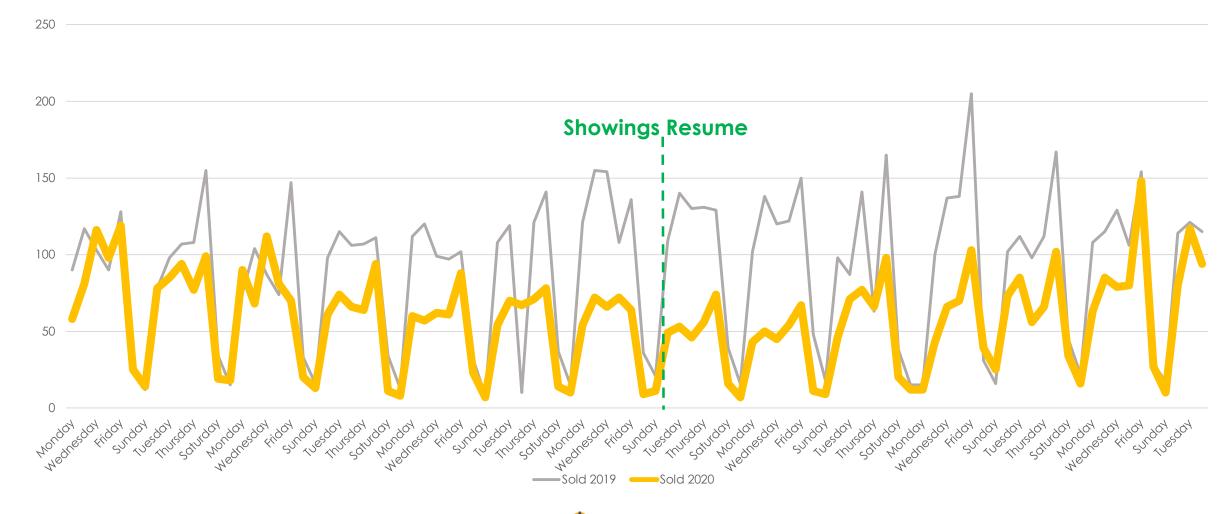

# The Aculist Daily

Data as of 06/17/20 Aculist, Inc.



#### New/Sold vs. Cancelled/Withdrawn



#### March, April, May and June 2019 vs. 2020

All MLSListings counties March 16<sup>th</sup> – June 17<sup>th</sup>

| Total # of Properties: | 2019  | 2020 | % Diff |
|------------------------|-------|------|--------|
| Closed Sales           | 8243  | 5426 | -34%   |
| New Listings           | 12727 | 9299 | -27%   |
| Changed to Contingent  | 4684  | 3558 | -24%   |
| Changed to Pending     | 8177  | 5286 | -35%   |
| TFT                    | 1197  | 1144 | -4%    |
| Cancelled              | 1476  | 1469 | 0%     |
| Withdrawn              | 894   | 1205 | 35%    |



#### New Homes Listed 2019 vs. 2020 (Dates Shifted)





# Sold Listings 2019 vs. 2020 (Day of Week)





# Change to Contingent 2019 vs. 2020 (Day of Week)





# Change to Pending 2019 vs. 2020 (Day of Week)





# Transactions Fell Through 2019 vs. 2020 (Day of Week)





#### Cancelled Listings 2019 vs. 2020 (Day of Week)





# Withdrawn Listings 2019 vs. 2020 (Day of Week)





#### New Listings and Sold Homes





#### Change to Contingent and Change to Pending





#### The Five MLSListings Counties



Data for the following five counties are included:

- 1. San Mateo
- 2. Santa Clara
- 3. Santa Cruz
- 4. San Benito
- 5. Monterey



# Thank You