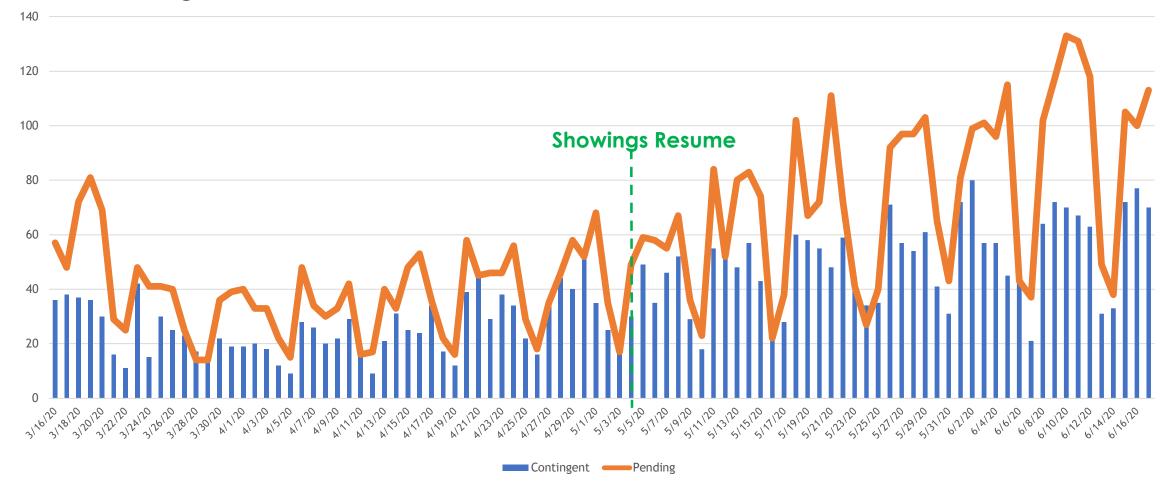

5426 | -34%   |
| New Listings           | 12727 | 9299 | -27%   |
| Changed to Contingent  | 4684  | 3558 | -24%   |
| Changed to Pending     | 8177  | 5286 | -35%   |
| TFT                    | 1197  | 1144 | -4%    |
| Cancelled              | 1476  | 1469 | 0%     |
| Withdrawn              | 894   | 1205 | 35%    |



#### New Homes Listed 2019 vs. 2020 (Dates Shifted)





# Sold Listings 2019 vs. 2020 (Day of Week)





# Change to Contingent 2019 vs. 2020 (Day of Week)





# Change to Pending 2019 vs. 2020 (Day of Week)





# Transactions Fell Through 2019 vs. 2020 (Day of Week)





#### Cancelled Listings 2019 vs. 2020 (Day of Week)





# Withdrawn Listings 2019 vs. 2020 (Day of Week)





#### New Listings and Sold Homes





#### Change to Contingent and Change to Pending





#### The Five MLSListings Counties



Data for the following five counties are included:

- 1. San Mateo
- 2. Santa Clara
- 3. Santa Cruz
- 4. San Benito
- 5. Monterey



# Thank You