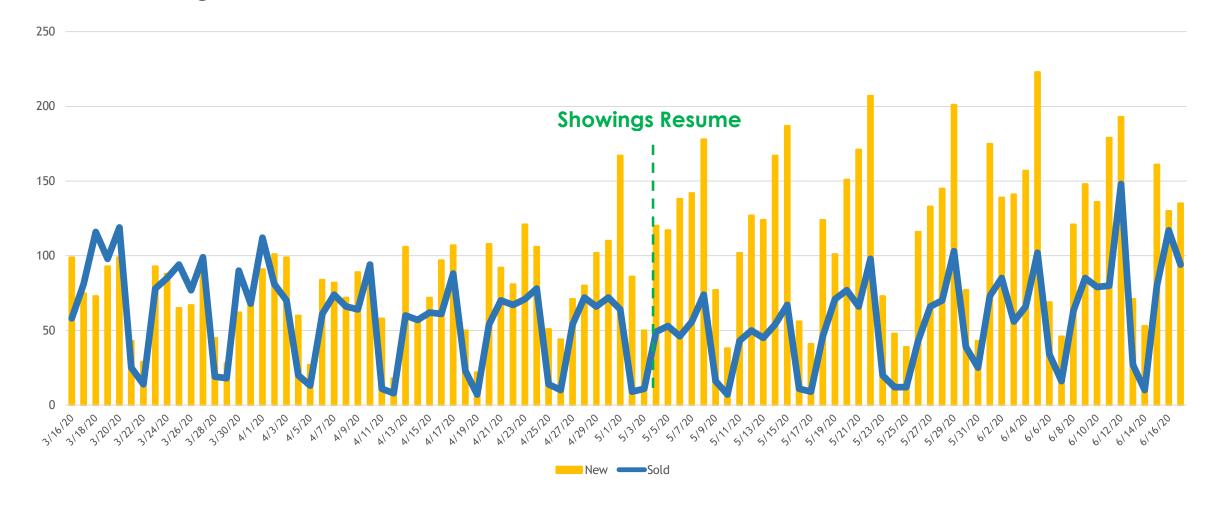

-|------|--------|
| Closed Sales           | 8243  | 5426 | -34%   |
| New Listings           | 12727 | 9299 | -27%   |
| Changed to Contingent  | 4684  | 3558 | -24%   |
| Changed to Pending     | 8177  | 5286 | -35%   |
| TFT                    | 1197  | 1144 | -4%    |
| Cancelled              | 1476  | 1469 | 0%     |
| Withdrawn              | 894   | 1205 | 35%    |



#### New Homes Listed 2019 vs. 2020 (Dates Shifted)





# Sold Listings 2019 vs. 2020 (Day of Week)





# Change to Contingent 2019 vs. 2020 (Day of Week)





# Change to Pending 2019 vs. 2020 (Day of Week)





# Transactions Fell Through 2019 vs. 2020 (Day of Week)





#### Cancelled Listings 2019 vs. 2020 (Day of Week)





# Withdrawn Listings 2019 vs. 2020 (Day of Week)





#### New Listings and Sold Homes





#### Change to Contingent and Change to Pending





#### The Five MLSListings Counties



Data for the following five counties are included:

- 1. San Mateo
- 2. Santa Clara
- 3. Santa Cruz
- 4. San Benito
- 5. Monterey



# Thank You