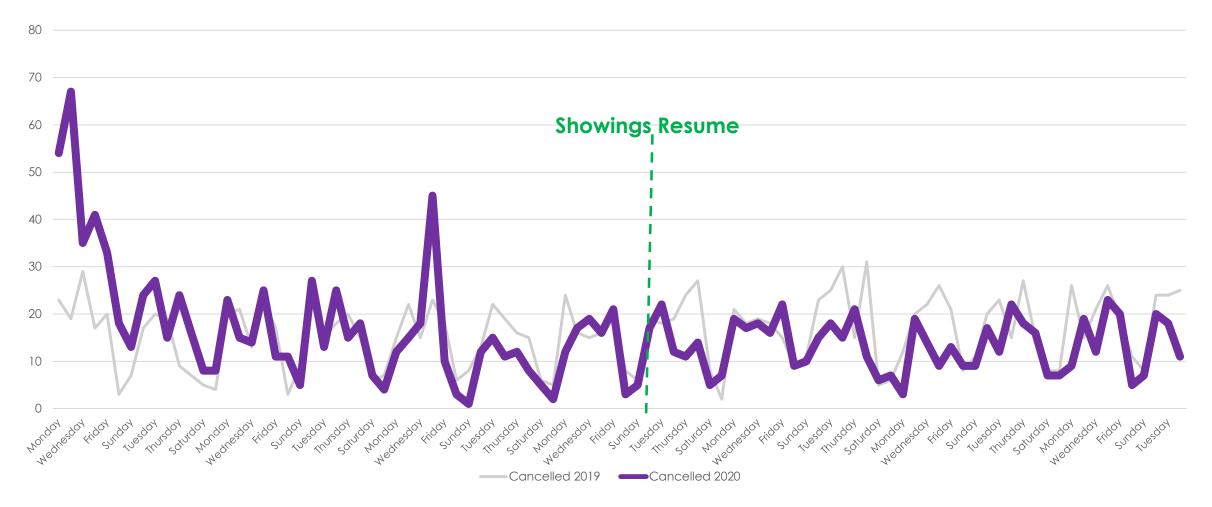

h</sup>

| Total # of Properties: | 2019  | 2020 | % Diff |
|------------------------|-------|------|--------|
| Closed Sales           | 8243  | 5426 | -34%   |
| New Listings           | 12727 | 9299 | -27%   |
| Changed to Contingent  | 4684  | 3558 | -24%   |
| Changed to Pending     | 8177  | 5286 | -35%   |
| TFT                    | 1197  | 1144 | -4%    |
| Cancelled              | 1476  | 1469 | 0%     |
| Withdrawn              | 894   | 1205 | 35%    |



#### New Homes Listed 2019 vs. 2020 (Dates Shifted)





# Sold Listings 2019 vs. 2020 (Day of Week)





# Change to Contingent 2019 vs. 2020 (Day of Week)





# Change to Pending 2019 vs. 2020 (Day of Week)





# Transactions Fell Through 2019 vs. 2020 (Day of Week)





#### Cancelled Listings 2019 vs. 2020 (Day of Week)





# Withdrawn Listings 2019 vs. 2020 (Day of Week)





#### New Listings and Sold Homes





#### Change to Contingent and Change to Pending





#### The Five MLSListings Counties



Data for the following five counties are included:

- 1. San Mateo
- 2. Santa Clara
- 3. Santa Cruz
- 4. San Benito
- 5. Monterey



# Thank You