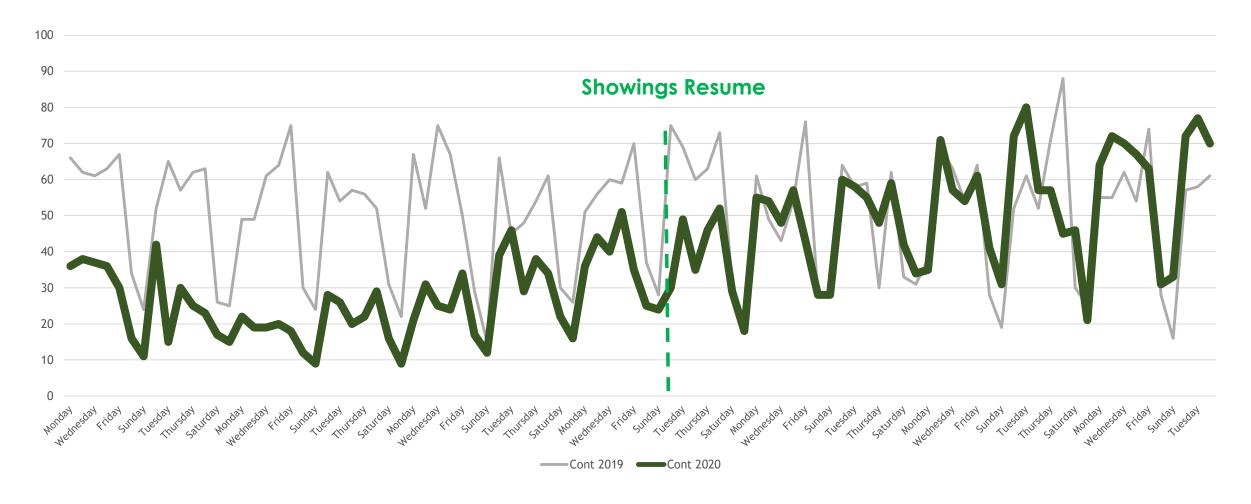

/20 Aculist, Inc.



#### New/Sold vs. Cancelled/Withdrawn



#### March, April, May and June 2019 vs. 2020

All MLSListings counties March 16<sup>th</sup> – June 17<sup>th</sup>

| Total # of Properties: | 2019  | 2020 | % Diff |
|------------------------|-------|------|--------|
| Closed Sales           | 8243  | 5426 | -34%   |
| New Listings           | 12727 | 9299 | -27%   |
| Changed to Contingent  | 4684  | 3558 | -24%   |
| Changed to Pending     | 8177  | 5286 | -35%   |
| TFT                    | 1197  | 1144 | -4%    |
| Cancelled              | 1476  | 1469 | 0%     |
| Withdrawn              | 894   | 1205 | 35%    |



#### New Homes Listed 2019 vs. 2020 (Dates Shifted)





# Sold Listings 2019 vs. 2020 (Day of Week)





# Change to Contingent 2019 vs. 2020 (Day of Week)





# Change to Pending 2019 vs. 2020 (Day of Week)





# Transactions Fell Through 2019 vs. 2020 (Day of Week)





#### Cancelled Listings 2019 vs. 2020 (Day of Week)





# Withdrawn Listings 2019 vs. 2020 (Day of Week)





#### New Listings and Sold Homes





#### Change to Contingent and Change to Pending





#### The Five MLSListings Counties



Data for the following five counties are included:

- 1. San Mateo
- 2. Santa Clara
- 3. Santa Cruz
- 4. San Benito
- 5. Monterey



# Thank You