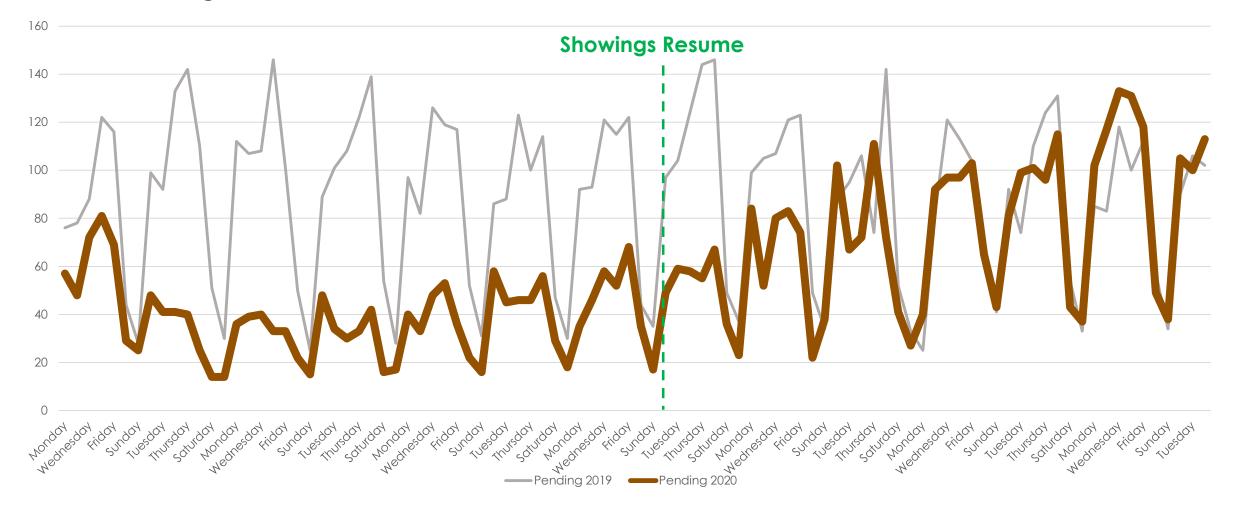

drawn



#### March, April, May and June 2019 vs. 2020

All MLSListings counties March 16<sup>th</sup> – June 17<sup>th</sup>

| Total # of Properties: | 2019  | 2020 | % Diff |
|------------------------|-------|------|--------|
| Closed Sales           | 8243  | 5426 | -34%   |
| New Listings           | 12727 | 9299 | -27%   |
| Changed to Contingent  | 4684  | 3558 | -24%   |
| Changed to Pending     | 8177  | 5286 | -35%   |
| TFT                    | 1197  | 1144 | -4%    |
| Cancelled              | 1476  | 1469 | 0%     |
| Withdrawn              | 894   | 1205 | 35%    |



#### New Homes Listed 2019 vs. 2020 (Dates Shifted)





# Sold Listings 2019 vs. 2020 (Day of Week)





# Change to Contingent 2019 vs. 2020 (Day of Week)





# Change to Pending 2019 vs. 2020 (Day of Week)





# Transactions Fell Through 2019 vs. 2020 (Day of Week)





#### Cancelled Listings 2019 vs. 2020 (Day of Week)





# Withdrawn Listings 2019 vs. 2020 (Day of Week)





#### New Listings and Sold Homes





#### Change to Contingent and Change to Pending





#### The Five MLSListings Counties



Data for the following five counties are included:

- 1. San Mateo
- 2. Santa Clara
- 3. Santa Cruz
- 4. San Benito
- 5. Monterey



# Thank You