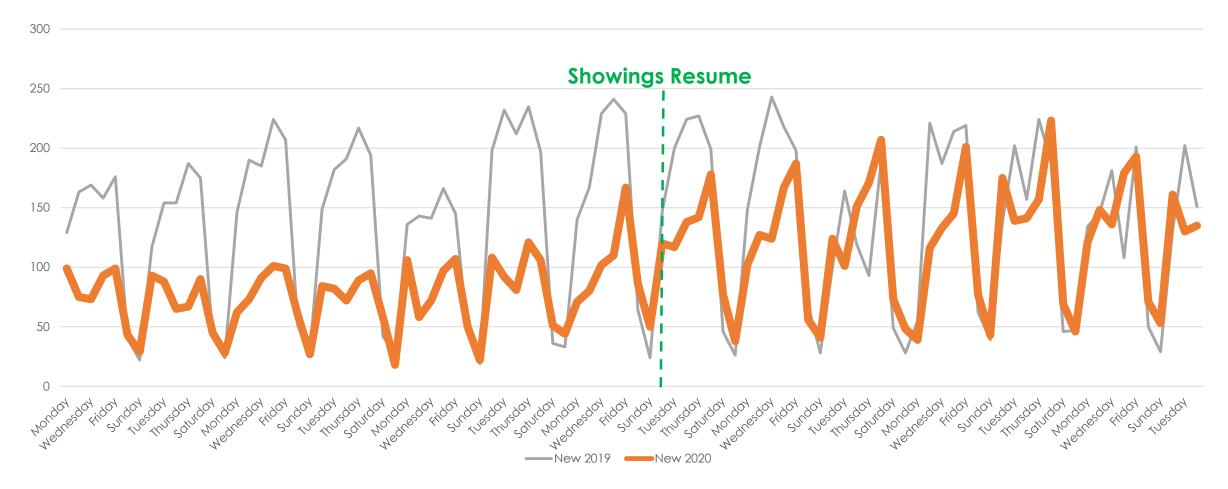

# The Aculist Daily

Data as of 06/17/20 Aculist, Inc.



#### New/Sold vs. Cancelled/Withdrawn



#### March, April, May and June 2019 vs. 2020

All MLSListings counties March 16<sup>th</sup> – June 17<sup>th</sup>

| Total # of Properties: | 2019  | 2020 | % Diff |
|------------------------|-------|------|--------|
| Closed Sales           | 8243  | 5426 | -34%   |
| New Listings           | 12727 | 9299 | -27%   |
| Changed to Contingent  | 4684  | 3558 | -24%   |
| Changed to Pending     | 8177  | 5286 | -35%   |
| TFT                    | 1197  | 1144 | -4%    |
| Cancelled              | 1476  | 1469 | 0%     |
| Withdrawn              | 894   | 1205 | 35%    |



#### New Homes Listed 2019 vs. 2020 (Dates Shifted)





# Sold Listings 2019 vs. 2020 (Day of Week)





# Change to Contingent 2019 vs. 2020 (Day of Week)





# Change to Pending 2019 vs. 2020 (Day of Week)





# Transactions Fell Through 2019 vs. 2020 (Day of Week)





#### Cancelled Listings 2019 vs. 2020 (Day of Week)





# Withdrawn Listings 2019 vs. 2020 (Day of Week)





#### New Listings and Sold Homes





#### Change to Contingent and Change to Pending





#### The Five MLSListings Counties



Data for the following five counties are included:

- 1. San Mateo
- 2. Santa Clara
- 3. Santa Cruz
- 4. San Benito
- 5. Monterey



# Thank You