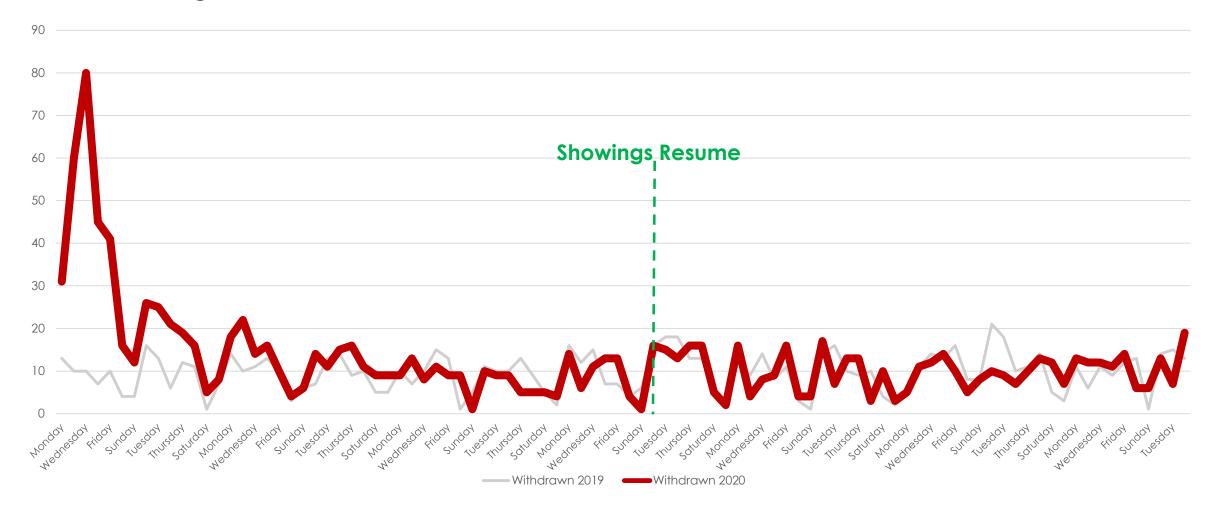

iff |
|------------------------|-------|------|--------|
| Closed Sales           | 8243  | 5426 | -34%   |
| New Listings           | 12727 | 9299 | -27%   |
| Changed to Contingent  | 4684  | 3558 | -24%   |
| Changed to Pending     | 8177  | 5286 | -35%   |
| TFT                    | 1197  | 1144 | -4%    |
| Cancelled              | 1476  | 1469 | 0%     |
| Withdrawn              | 894   | 1205 | 35%    |



#### New Homes Listed 2019 vs. 2020 (Dates Shifted)





# Sold Listings 2019 vs. 2020 (Day of Week)





# Change to Contingent 2019 vs. 2020 (Day of Week)





# Change to Pending 2019 vs. 2020 (Day of Week)





# Transactions Fell Through 2019 vs. 2020 (Day of Week)





#### Cancelled Listings 2019 vs. 2020 (Day of Week)





# Withdrawn Listings 2019 vs. 2020 (Day of Week)





#### New Listings and Sold Homes





#### Change to Contingent and Change to Pending





#### The Five MLSListings Counties



Data for the following five counties are included:

- 1. San Mateo
- 2. Santa Clara
- 3. Santa Cruz
- 4. San Benito
- 5. Monterey



# Thank You