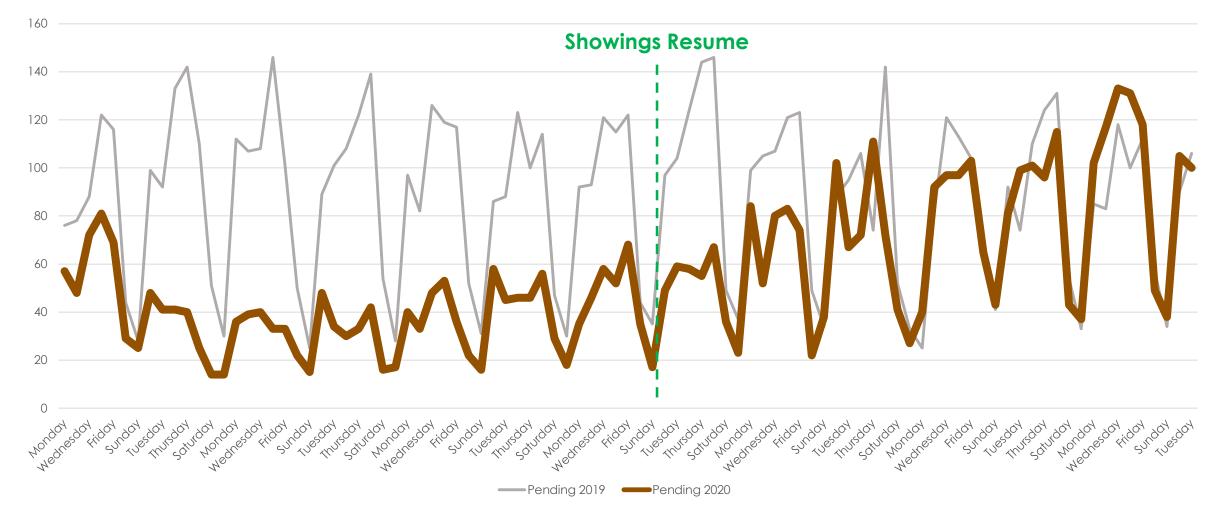

as of 06/16/20 Aculist, Inc.



#### New/Sold vs. Cancelled/Withdrawn





#### March, April, May and June 2019 vs. 2020

| Total # of Properties: | 2019  | 2020 | % Diff |
|------------------------|-------|------|--------|
| Closed Sales           | 8129  | 5332 | -34%   |
| New Listings           | 12596 | 9164 | -27%   |
| Changed to Contingent  | 4627  | 3488 | -25%   |
| Changed to Pending     | 8087  | 5173 | -36%   |
| TFT                    | 1174  | 1130 | -4%    |
| Cancelled              | 1452  | 1458 | 0%     |
| Withdrawn              | 880   | 1186 | 35%    |



### New Homes Listed 2019 vs. 2020 (Dates Shifted)





### Sold Listings 2019 vs. 2020 (Day of Week)





## Change to Contingent 2019 vs. 2020 (Day of Week)





### Change to Pending 2019 vs. 2020 (Day of Week)





## Transactions Fell Through 2019 vs. 2020 (Day of Week)





### Cancelled Listings 2019 vs. 2020 (Day of Week)

All MLSListings counties March 16<sup>th</sup> – June 16<sup>th</sup>





### Withdrawn Listings 2019 vs. 2020 (Day of Week)





#### New Listings and Sold Homes





## Change to Contingent and Change to Pending

All MLSListings counties March 16<sup>th</sup> – June 16<sup>th</sup>



an MLSListings Company

#### The Five MLSListings Counties



Data for the following five counties are included:

- 1. San Mateo
- 2. Santa Clara
- 3. Santa Cruz
- 4. San Benito
- 5. Monterey



# Thank You