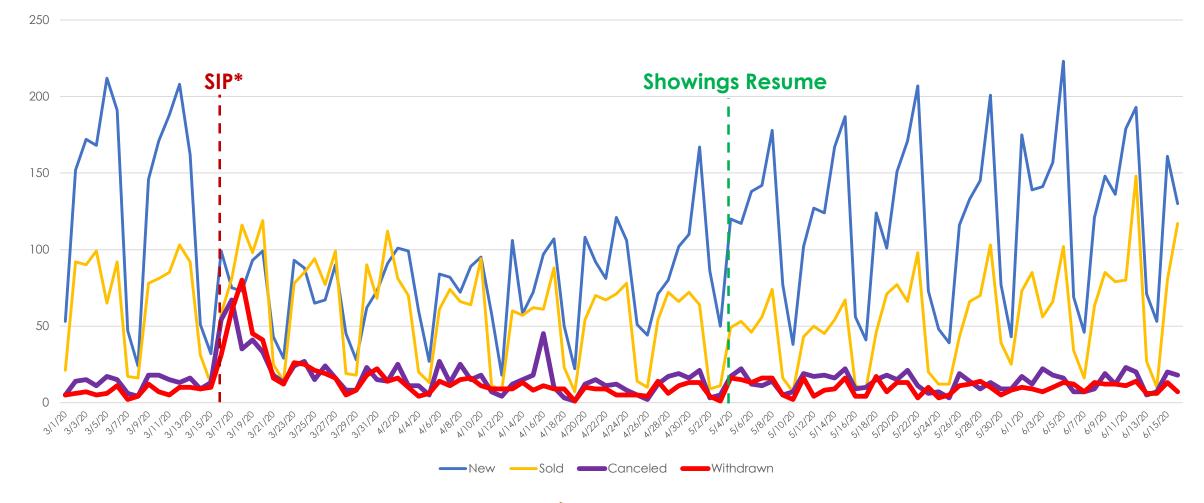

#### New/Sold vs. Cancelled/Withdrawn

#### March, April, May and June 2019 vs. 2020

| Total # of Properties: | 2019  | 2020 | % Diff |
|------------------------|-------|------|--------|
| Closed Sales           | 8129  | 5332 | -34%   |
| New Listings           | 12596 | 9164 | -27%   |
| Changed to Contingent  | 4627  | 3488 | -25%   |
| Changed to Pending     | 8087  | 5173 | -36%   |
| TFT                    | 1174  | 1130 | -4%    |
| Cancelled              | 1452  | 1458 | 0%     |
| Withdrawn              | 880   | 1186 | 35%    |