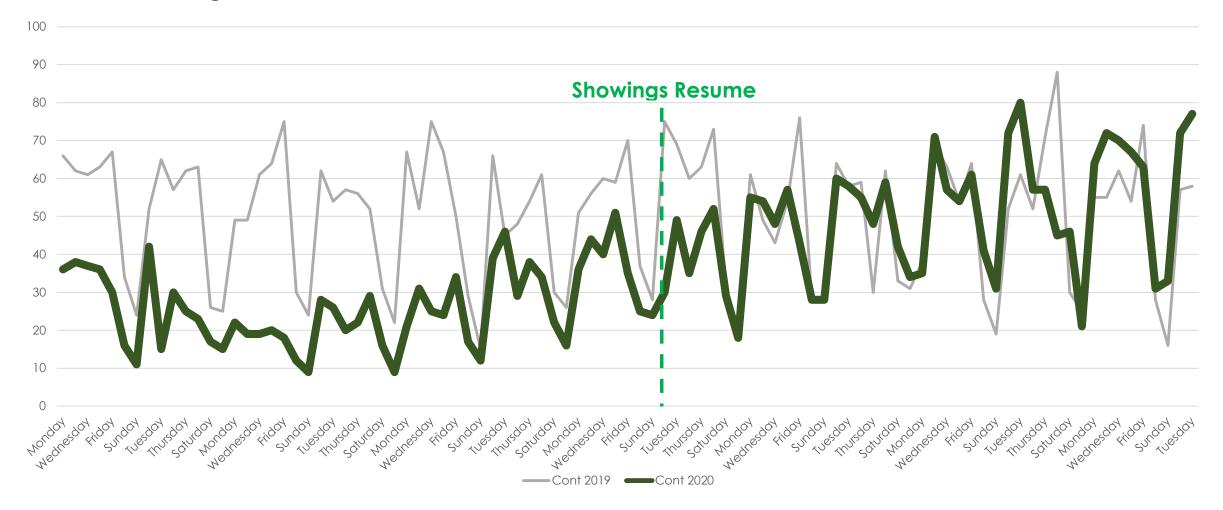

## Change to Contingent 2019 vs. 2020 (Day of Week)

## Change to Contingent and Change to Pending

All MLSListings counties March 16<sup>th</sup> – June 16<sup>th</sup>

an MLSListings Company