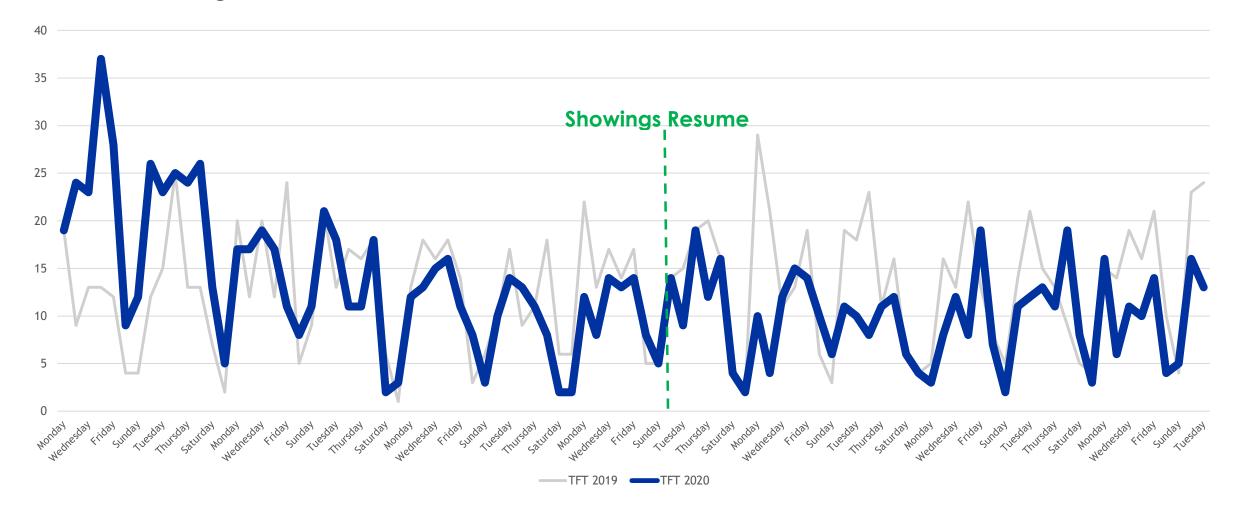

ithdrawn





#### March, April, May and June 2019 vs. 2020

| Total # of Properties: | 2019  | 2020 | % Diff |
|------------------------|-------|------|--------|
| Closed Sales           | 8129  | 5332 | -34%   |
| New Listings           | 12596 | 9164 | -27%   |
| Changed to Contingent  | 4627  | 3488 | -25%   |
| Changed to Pending     | 8087  | 5173 | -36%   |
| TFT                    | 1174  | 1130 | -4%    |
| Cancelled              | 1452  | 1458 | 0%     |
| Withdrawn              | 880   | 1186 | 35%    |



### New Homes Listed 2019 vs. 2020 (Dates Shifted)





### Sold Listings 2019 vs. 2020 (Day of Week)





## Change to Contingent 2019 vs. 2020 (Day of Week)





### Change to Pending 2019 vs. 2020 (Day of Week)





## Transactions Fell Through 2019 vs. 2020 (Day of Week)





### Cancelled Listings 2019 vs. 2020 (Day of Week)

All MLSListings counties March 16<sup>th</sup> – June 16<sup>th</sup>





### Withdrawn Listings 2019 vs. 2020 (Day of Week)





#### New Listings and Sold Homes





## Change to Contingent and Change to Pending

All MLSListings counties March 16<sup>th</sup> – June 16<sup>th</sup>



an MLSListings Company

#### The Five MLSListings Counties



Data for the following five counties are included:

- 1. San Mateo
- 2. Santa Clara
- 3. Santa Cruz
- 4. San Benito
- 5. Monterey



# Thank You