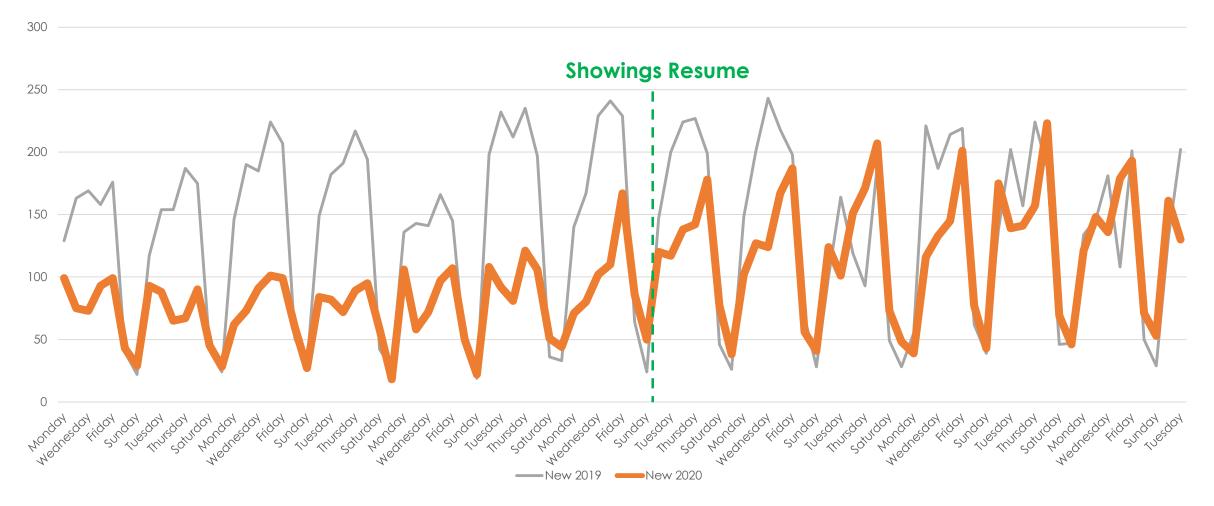

### New Homes Listed 2019 vs. 2020 (Dates Shifted)

#### New Listings and Sold Homes