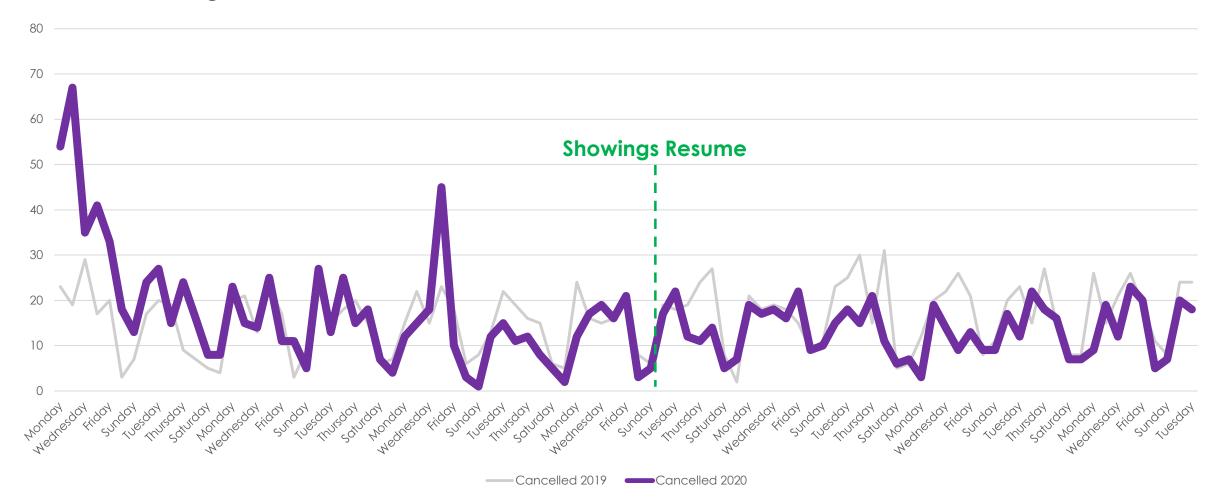

### Cancelled Listings 2019 vs. 2020 (Day of Week)

All MLSListings counties March 16<sup>th</sup> – June 16<sup>th</sup>