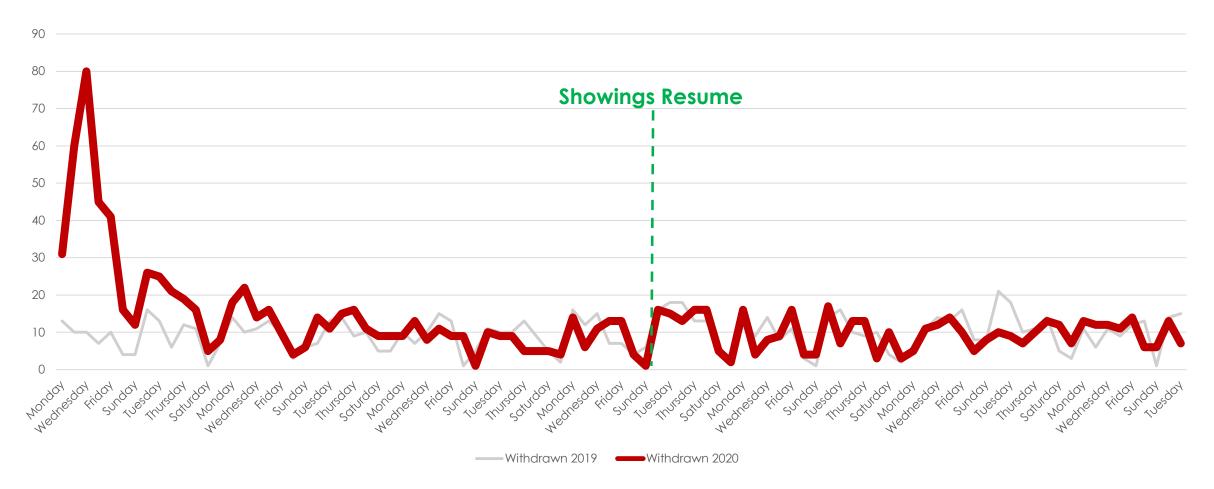

| 8129  | 5332 | -34%   |
| New Listings           | 12596 | 9164 | -27%   |
| Changed to Contingent  | 4627  | 3488 | -25%   |
| Changed to Pending     | 8087  | 5173 | -36%   |
| TFT                    | 1174  | 1130 | -4%    |
| Cancelled              | 1452  | 1458 | 0%     |
| Withdrawn              | 880   | 1186 | 35%    |



### New Homes Listed 2019 vs. 2020 (Dates Shifted)





### Sold Listings 2019 vs. 2020 (Day of Week)





## Change to Contingent 2019 vs. 2020 (Day of Week)





### Change to Pending 2019 vs. 2020 (Day of Week)





## Transactions Fell Through 2019 vs. 2020 (Day of Week)





### Cancelled Listings 2019 vs. 2020 (Day of Week)

All MLSListings counties March 16<sup>th</sup> – June 16<sup>th</sup>





### Withdrawn Listings 2019 vs. 2020 (Day of Week)





#### New Listings and Sold Homes





## Change to Contingent and Change to Pending

All MLSListings counties March 16<sup>th</sup> – June 16<sup>th</sup>



an MLSListings Company

#### The Five MLSListings Counties



Data for the following five counties are included:

- 1. San Mateo
- 2. Santa Clara
- 3. Santa Cruz
- 4. San Benito
- 5. Monterey



# Thank You