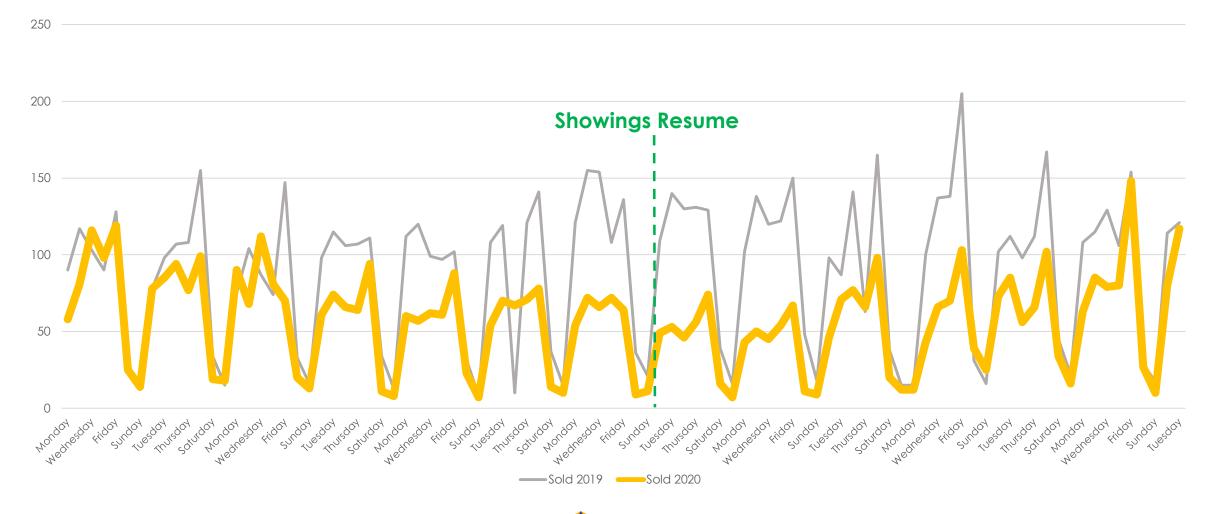

## The Aculist Daily

Data as of 06/16/20 Aculist, Inc.



#### New/Sold vs. Cancelled/Withdrawn





#### March, April, May and June 2019 vs. 2020

| Total # of Properties: | 2019  | 2020 | % Diff |
|------------------------|-------|------|--------|
| Closed Sales           | 8129  | 5332 | -34%   |
| New Listings           | 12596 | 9164 | -27%   |
| Changed to Contingent  | 4627  | 3488 | -25%   |
| Changed to Pending     | 8087  | 5173 | -36%   |
| TFT                    | 1174  | 1130 | -4%    |
| Cancelled              | 1452  | 1458 | 0%     |
| Withdrawn              | 880   | 1186 | 35%    |



### New Homes Listed 2019 vs. 2020 (Dates Shifted)





### Sold Listings 2019 vs. 2020 (Day of Week)





## Change to Contingent 2019 vs. 2020 (Day of Week)





### Change to Pending 2019 vs. 2020 (Day of Week)





## Transactions Fell Through 2019 vs. 2020 (Day of Week)





### Cancelled Listings 2019 vs. 2020 (Day of Week)

All MLSListings counties March 16<sup>th</sup> – June 16<sup>th</sup>





### Withdrawn Listings 2019 vs. 2020 (Day of Week)





#### New Listings and Sold Homes





## Change to Contingent and Change to Pending

All MLSListings counties March 16<sup>th</sup> – June 16<sup>th</sup>



an MLSListings Company

#### The Five MLSListings Counties



Data for the following five counties are included:

- 1. San Mateo
- 2. Santa Clara
- 3. Santa Cruz
- 4. San Benito
- 5. Monterey



# Thank You