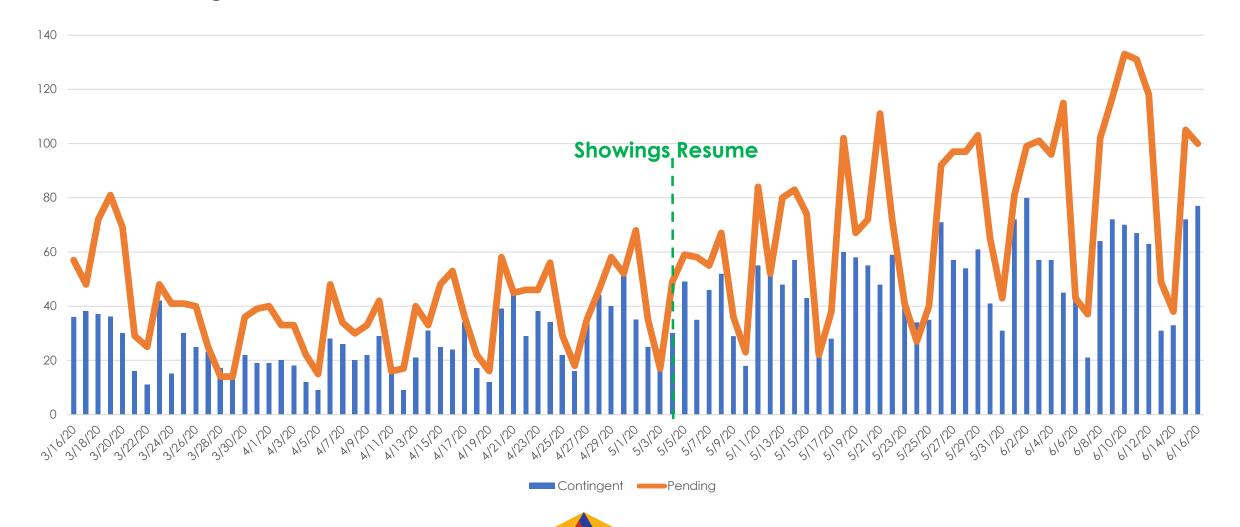

## Change to Contingent and Change to Pending

All MLSListings counties March 16<sup>th</sup> – June 16<sup>th</sup>

an MLSListings Company