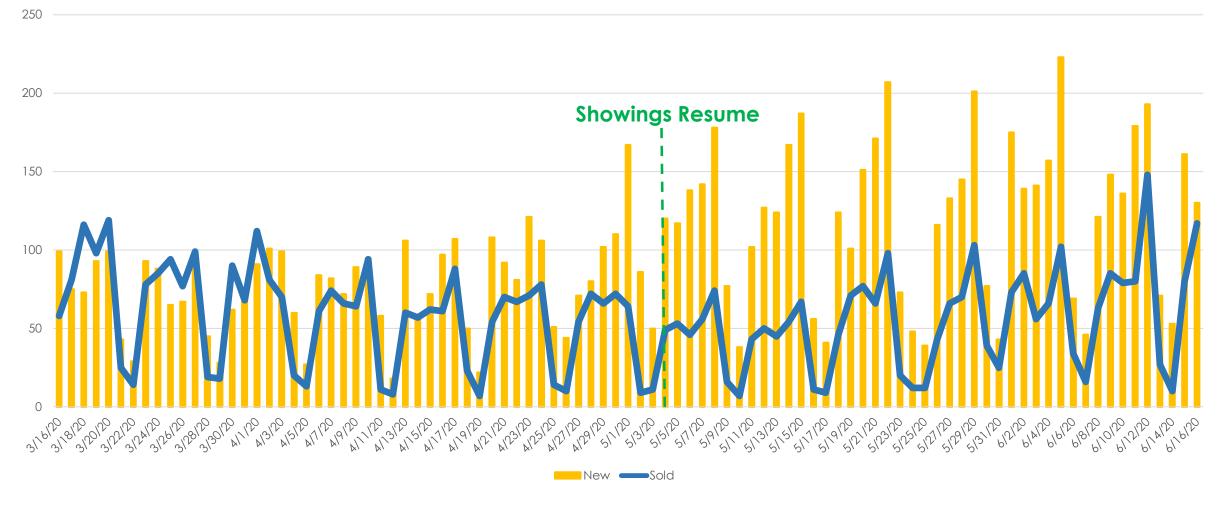

#### New Listings and Sold Homes

## Change to Contingent and Change to Pending

All MLSListings counties March 16<sup>th</sup> – June 16<sup>th</sup>

an MLSListings Company