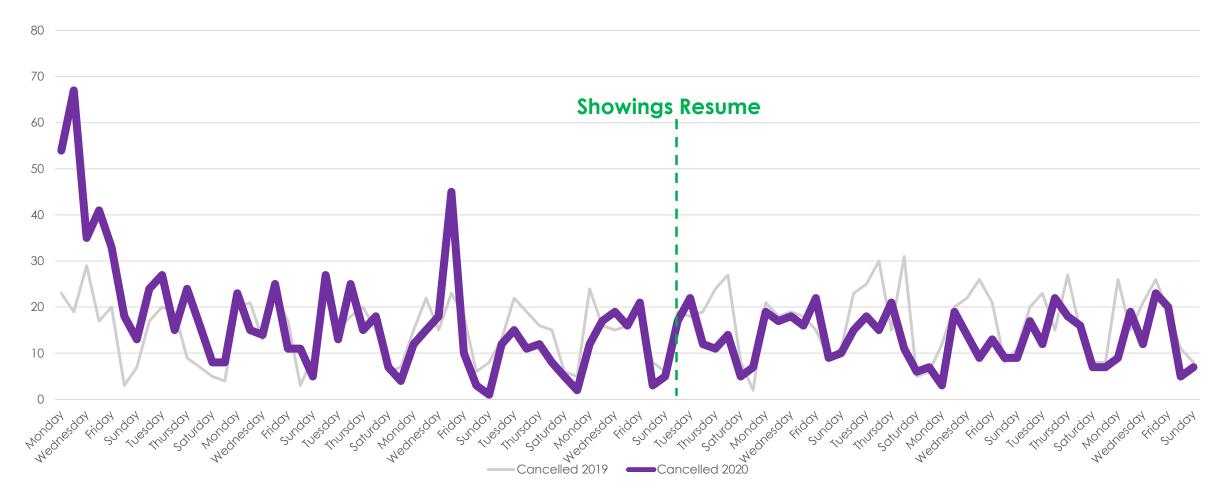

3  | 5135 | -36%   |
| New Listings           | 12517 | 8873 | -29%   |
| Changed to Contingent  | 4583  | 3339 | -27%   |
| Changed to Pending     | 7996  | 4968 | -38%   |
| TFT                    | 1160  | 1101 | -5%    |
| Cancelled              | 1433  | 1420 | -1%    |
| Withdrawn              | 866   | 1166 | 35%    |



#### New Homes Listed 2019 vs. 2020 (Dates Shifted)





## Sold Listings 2019 vs. 2020 (Day of Week)

All MLSListings counties March 16th – June 14th

200 Showings Resume 150 Mondon this the tunistant and the derivery top feet to this stay by



# Change to Contingent 2019 vs. 2020 (Day of Week)





# Change to Pending 2019 vs. 2020 (Day of Week)





# Transactions Fell Through 2019 vs. 2020 (Day of Week)





#### Cancelled Listings 2019 vs. 2020 (Day of Week)





# Withdrawn Listings 2019 vs. 2020 (Day of Week)





#### New Listings and Sold Homes





## Change to Contingent and Change to Pending





#### The Five MLSListings Counties



Data for the following five counties are included:

- 1. San Mateo
- 2. Santa Clara
- 3. Santa Cruz
- 4. San Benito
- 5. Monterey



# Thank You