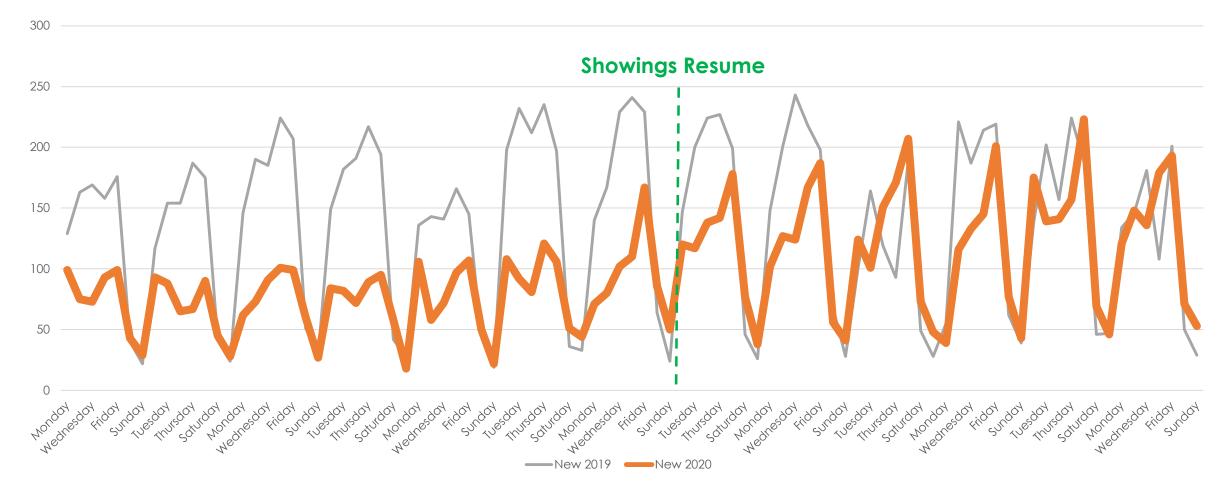

#### New Homes Listed 2019 vs. 2020 (Dates Shifted)

#### New Listings and Sold Homes