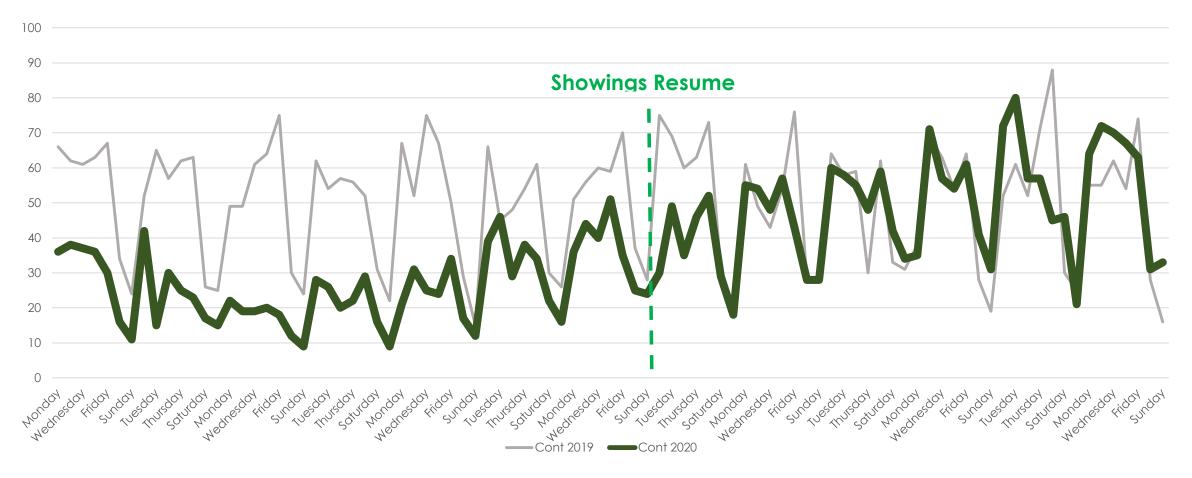

# Change to Contingent 2019 vs. 2020 (Day of Week)

## Change to Contingent and Change to Pending