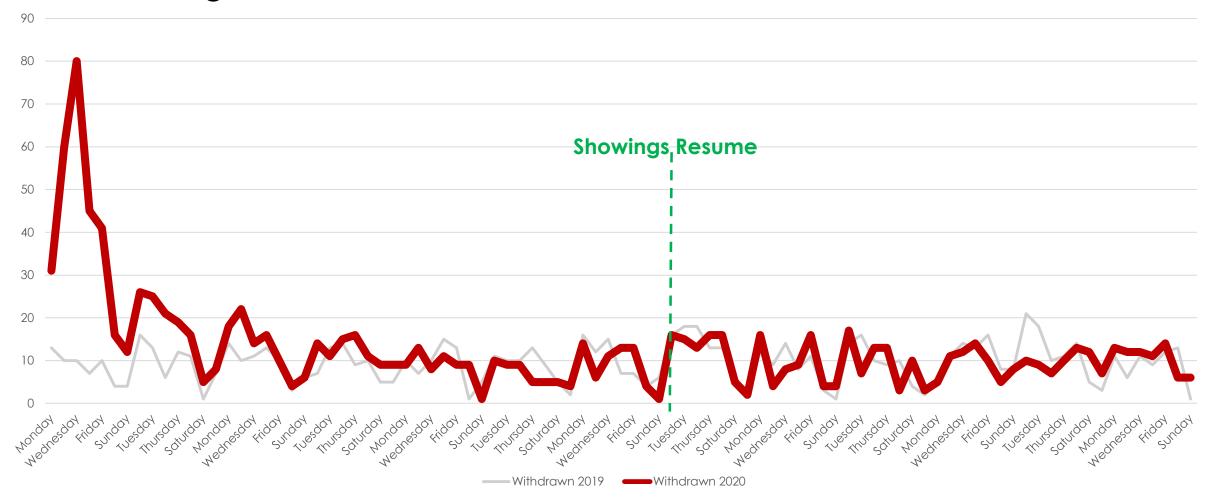

| 8873 | -29%   |
| Changed to Contingent  | 4583  | 3339 | -27%   |
| Changed to Pending     | 7996  | 4968 | -38%   |
| TFT                    | 1160  | 1101 | -5%    |
| Cancelled              | 1433  | 1420 | -1%    |
| Withdrawn              | 866   | 1166 | 35%    |



#### New Homes Listed 2019 vs. 2020 (Dates Shifted)





## Sold Listings 2019 vs. 2020 (Day of Week)

All MLSListings counties March 16th – June 14th

200 Showings Resume 150 Mondon this the tunistant and the derivery top feet to this stay by



# Change to Contingent 2019 vs. 2020 (Day of Week)





# Change to Pending 2019 vs. 2020 (Day of Week)





# Transactions Fell Through 2019 vs. 2020 (Day of Week)





#### Cancelled Listings 2019 vs. 2020 (Day of Week)





# Withdrawn Listings 2019 vs. 2020 (Day of Week)





#### New Listings and Sold Homes





## Change to Contingent and Change to Pending





#### The Five MLSListings Counties



Data for the following five counties are included:

- 1. San Mateo
- 2. Santa Clara
- 3. Santa Cruz
- 4. San Benito
- 5. Monterey



# Thank You