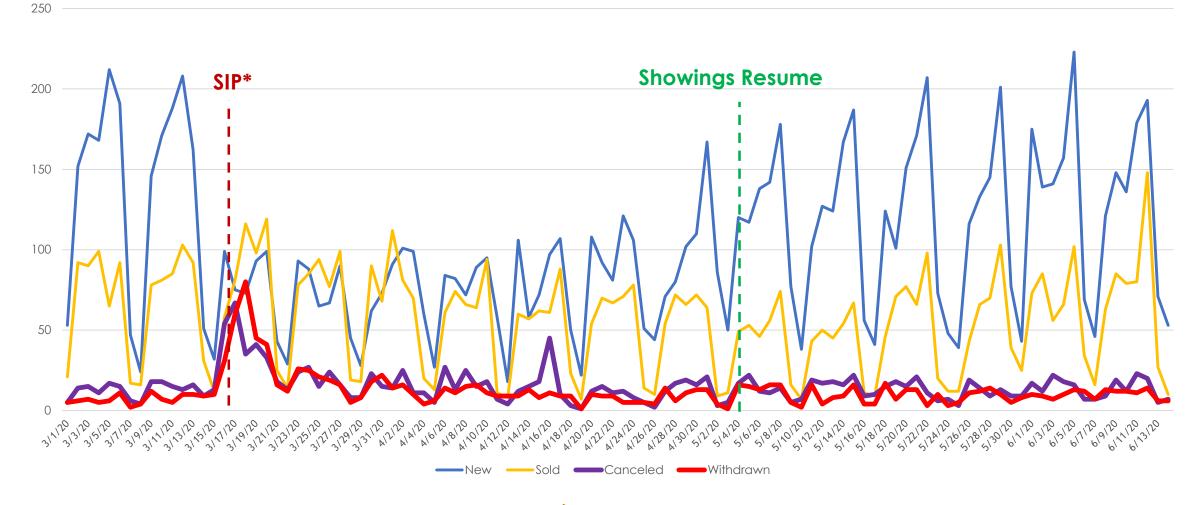

#### New/Sold vs. Cancelled/Withdrawn

#### March, April, May and June 2019 vs. 2020

| Total # of Properties: | 2019  | 2020 | % Diff |
|------------------------|-------|------|--------|
| Closed Sales           | 8083  | 5135 | -36%   |
| New Listings           | 12517 | 8873 | -29%   |
| Changed to Contingent  | 4583  | 3339 | -27%   |
| Changed to Pending     | 7996  | 4968 | -38%   |
| TFT                    | 1160  | 1101 | -5%    |
| Cancelled              | 1433  | 1420 | -1%    |
| Withdrawn              | 866   | 1166 | 35%    |

#### New Listings and Sold Homes