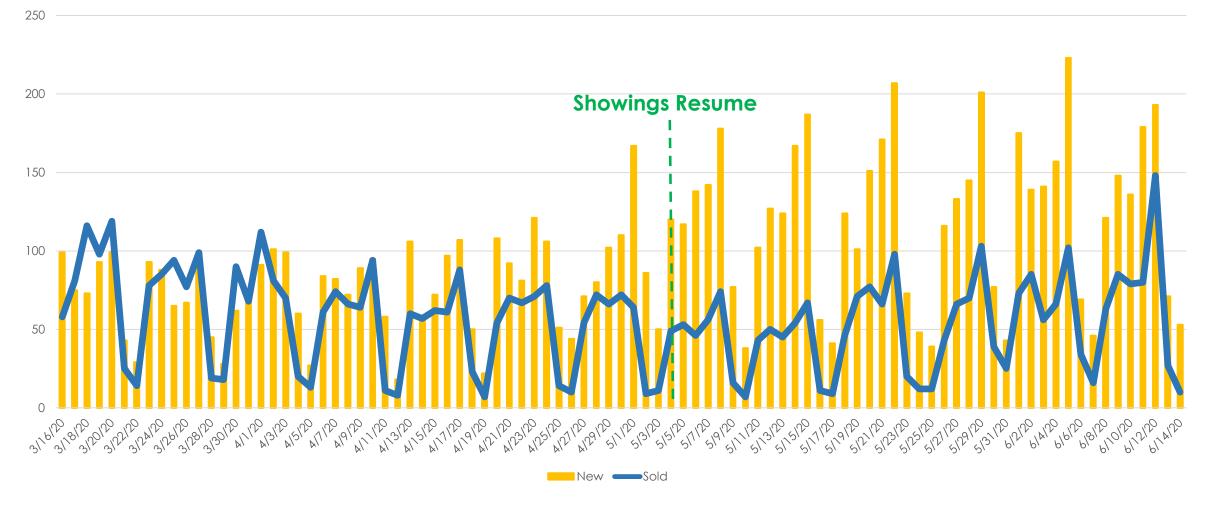

#### New Homes Listed 2019 vs. 2020 (Dates Shifted)

## Sold Listings 2019 vs. 2020 (Day of Week)

All MLSListings counties March 16th – June 14th

200 Showings Resume 150 Mondon this the tunistant and the derivery top feet to this stay by

#### New Listings and Sold Homes