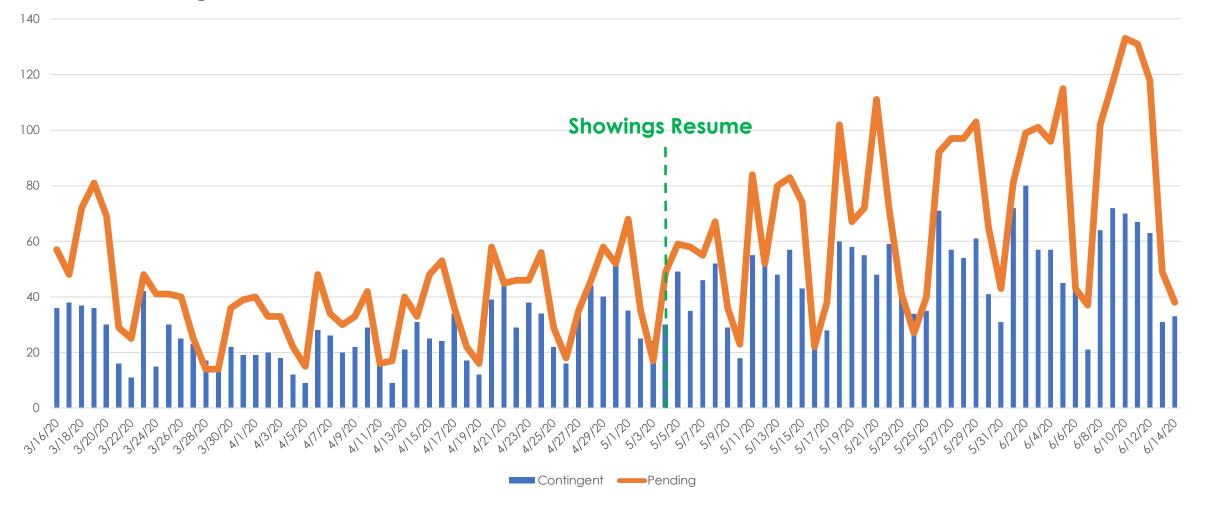

| 7996  | 4968 | -38%   |
| TFT                    | 1160  | 1101 | -5%    |
| Cancelled              | 1433  | 1420 | -1%    |
| Withdrawn              | 866   | 1166 | 35%    |



#### New Homes Listed 2019 vs. 2020 (Dates Shifted)





## Sold Listings 2019 vs. 2020 (Day of Week)

All MLSListings counties March 16th – June 14th

200 Showings Resume 150 Mondon this the tunistant and the derivery top feet to this stay by



# Change to Contingent 2019 vs. 2020 (Day of Week)





# Change to Pending 2019 vs. 2020 (Day of Week)





# Transactions Fell Through 2019 vs. 2020 (Day of Week)





#### Cancelled Listings 2019 vs. 2020 (Day of Week)





# Withdrawn Listings 2019 vs. 2020 (Day of Week)





#### New Listings and Sold Homes





## Change to Contingent and Change to Pending





#### The Five MLSListings Counties



Data for the following five counties are included:

- 1. San Mateo
- 2. Santa Clara
- 3. Santa Cruz
- 4. San Benito
- 5. Monterey



# Thank You