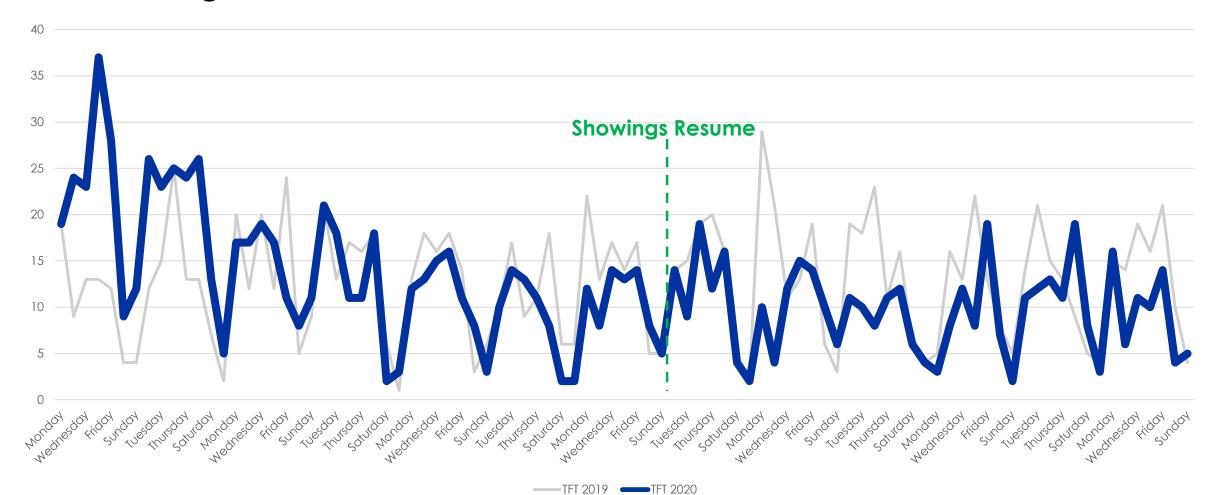

-|-------|------|--------|
| Closed Sales           | 8083  | 5135 | -36%   |
| New Listings           | 12517 | 8873 | -29%   |
| Changed to Contingent  | 4583  | 3339 | -27%   |
| Changed to Pending     | 7996  | 4968 | -38%   |
| TFT                    | 1160  | 1101 | -5%    |
| Cancelled              | 1433  | 1420 | -1%    |
| Withdrawn              | 866   | 1166 | 35%    |



#### New Homes Listed 2019 vs. 2020 (Dates Shifted)





## Sold Listings 2019 vs. 2020 (Day of Week)

All MLSListings counties March 16th – June 14th

200 Showings Resume 150 Mondon this the tunistant and the derivery top feet to this stay by



# Change to Contingent 2019 vs. 2020 (Day of Week)





# Change to Pending 2019 vs. 2020 (Day of Week)





# Transactions Fell Through 2019 vs. 2020 (Day of Week)





#### Cancelled Listings 2019 vs. 2020 (Day of Week)





# Withdrawn Listings 2019 vs. 2020 (Day of Week)





#### New Listings and Sold Homes





## Change to Contingent and Change to Pending





#### The Five MLSListings Counties



Data for the following five counties are included:

- 1. San Mateo
- 2. Santa Clara
- 3. Santa Cruz
- 4. San Benito
- 5. Monterey



# Thank You