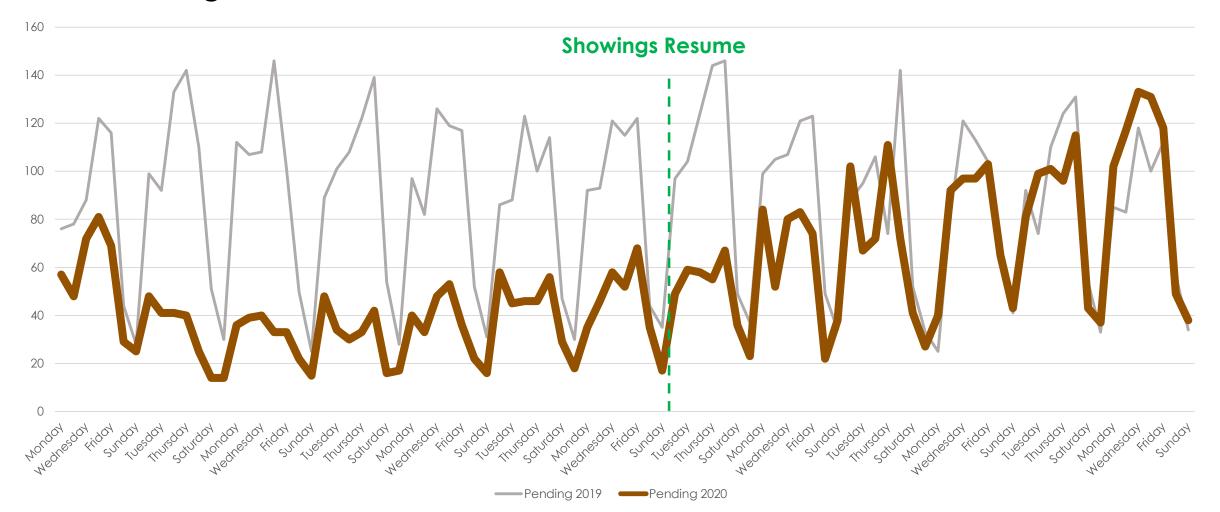

# Change to Pending 2019 vs. 2020 (Day of Week)

## Change to Contingent and Change to Pending