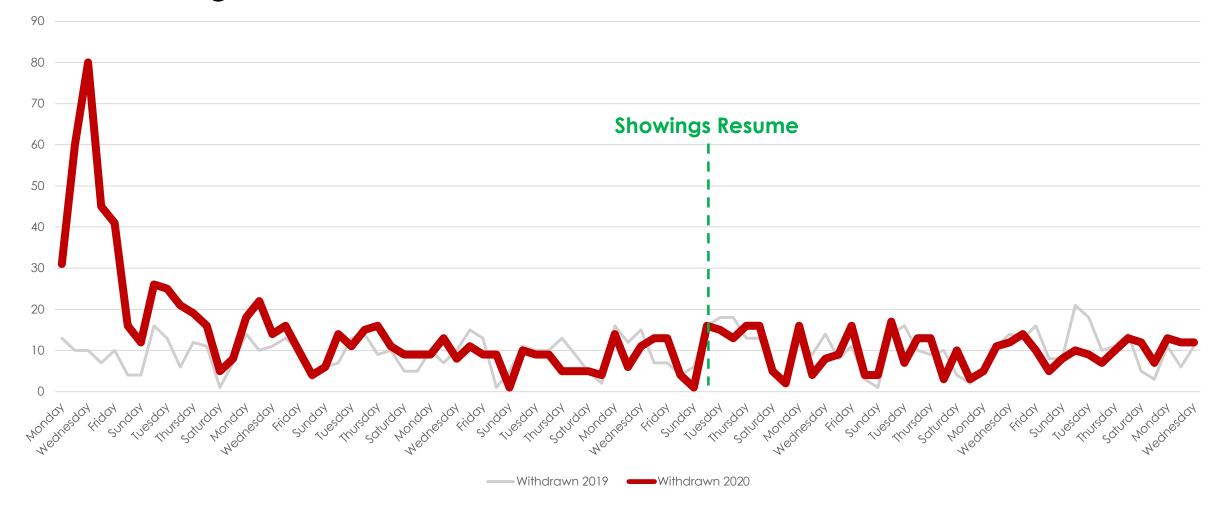

# Withdrawn Listings 2019 vs. 2020 (Day of Week)

All MLSListings counties March 16<sup>th</sup> – June 10<sup>th</sup>

an MLSListings Company