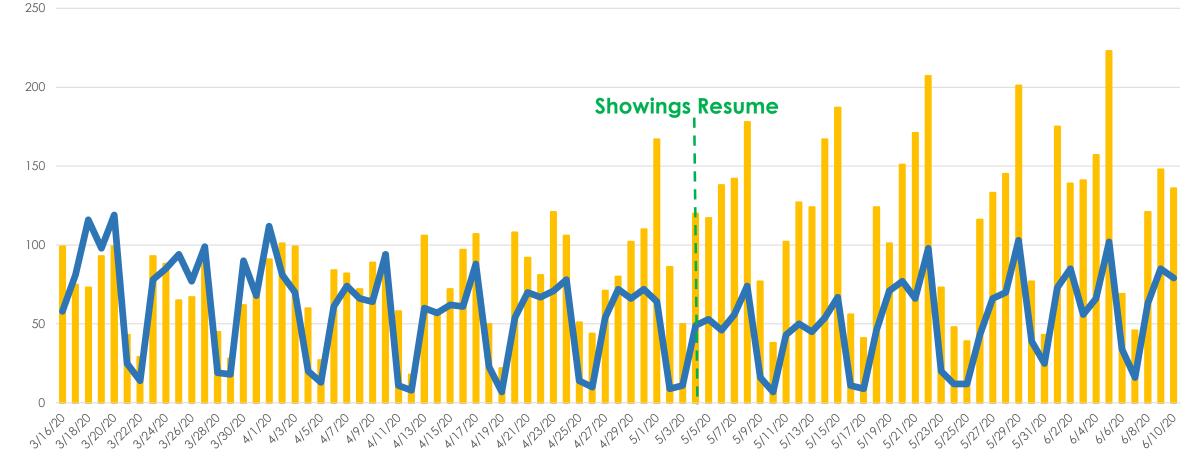

# **Change to Contingent and Change to Pending**

All MLSListings counties March 16<sup>th</sup> – June 10<sup>th</sup>

Contingent Pending