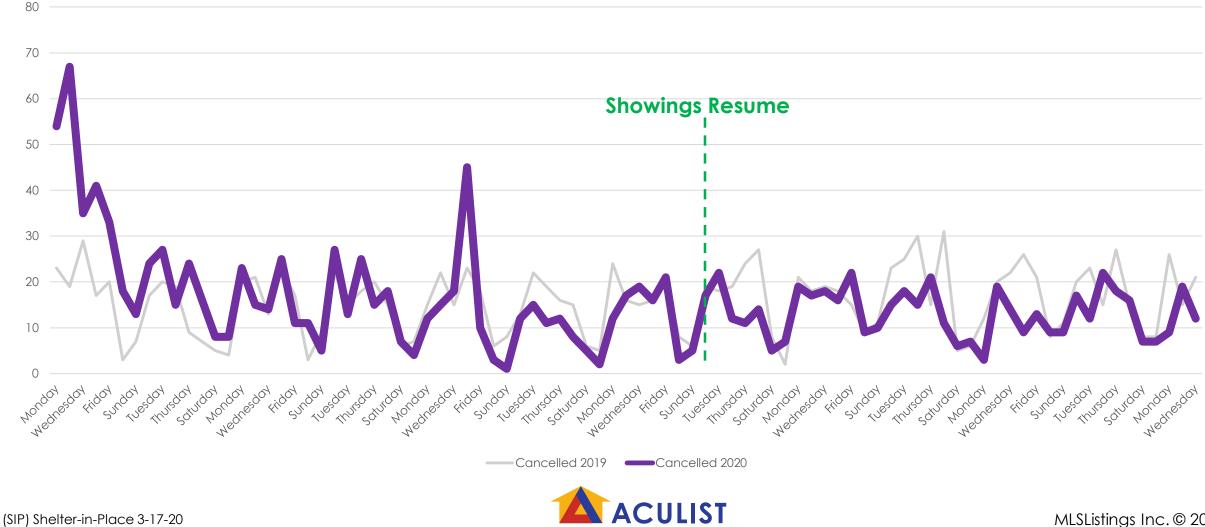

# Cancelled Listings 2019 vs. 2020 (Day of Week)

All MLSListings counties March 16<sup>th</sup> – June 10<sup>th</sup>

All Five MLSListings Counties

an MLSListings Company