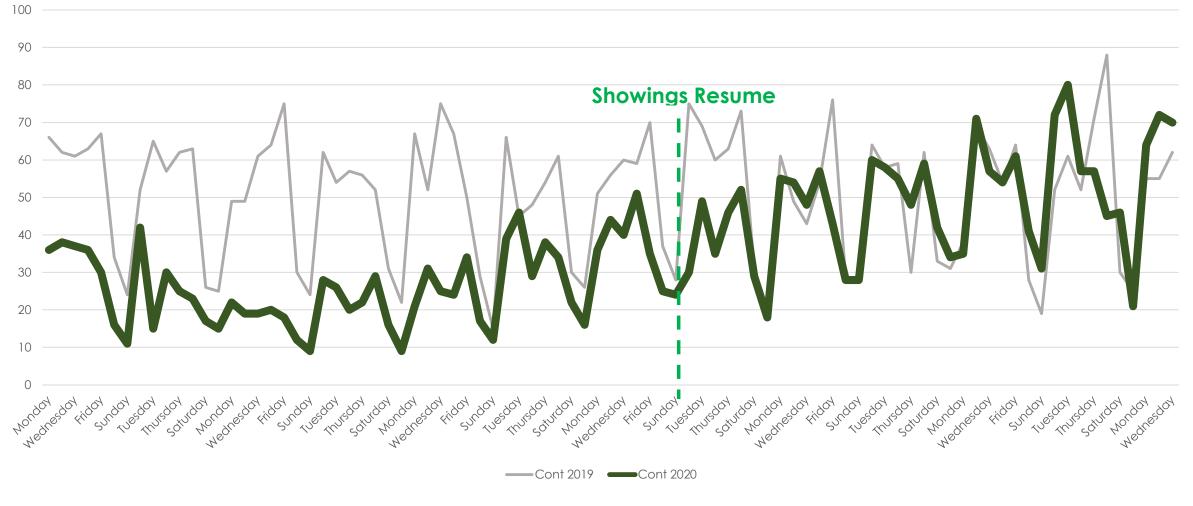

# Change to Contingent 2019 vs. 2020 (Day of Week)

All MLSListings counties March 16<sup>th</sup> – June 10<sup>th</sup>

(SIP) Shelter-in-Place 3-17-20 All Five MLSListings Counties