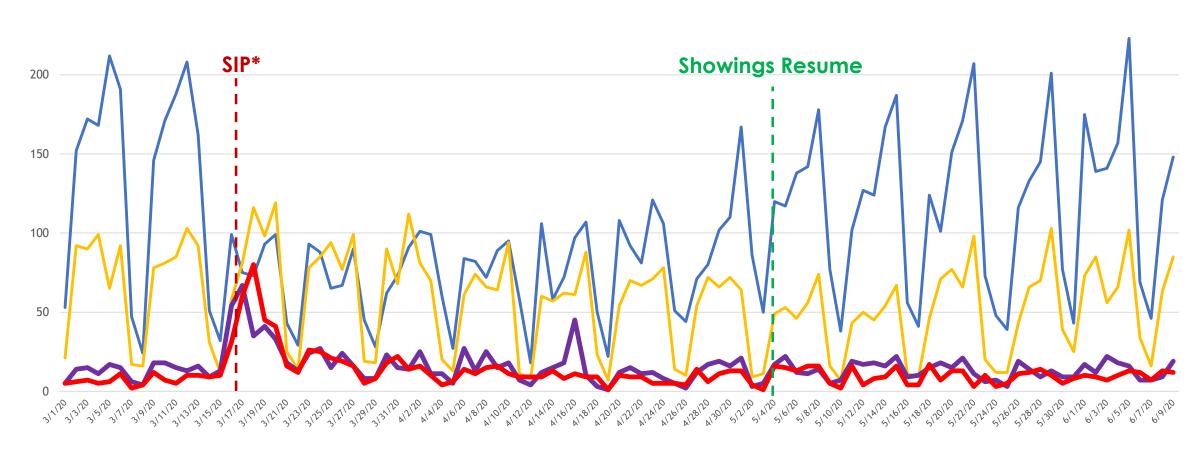

#### New/Sold vs. Cancelled/Withdrawn

#### All MLSListings counties March 1<sup>st</sup> – June 10<sup>th</sup>

250

# March, April and May 2019 vs. 2020