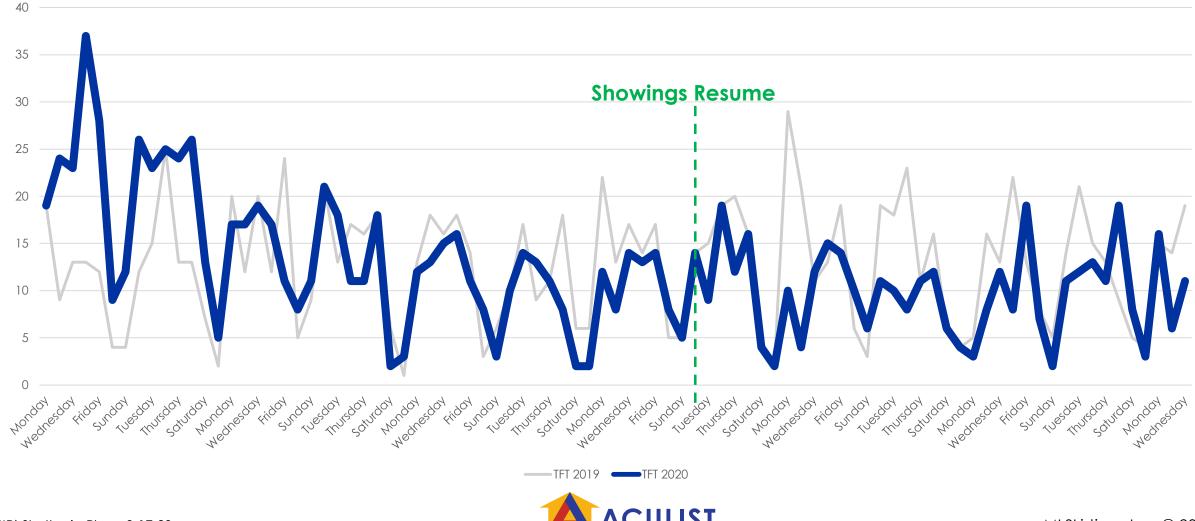

# Transactions Fell Through 2019 vs. 2020 (Day of Week)

All MLSListings counties March 16<sup>th</sup> – June 10<sup>th</sup>

(SIP) Shelter-in-Place 3-17-20 All Five MLSListings Counties