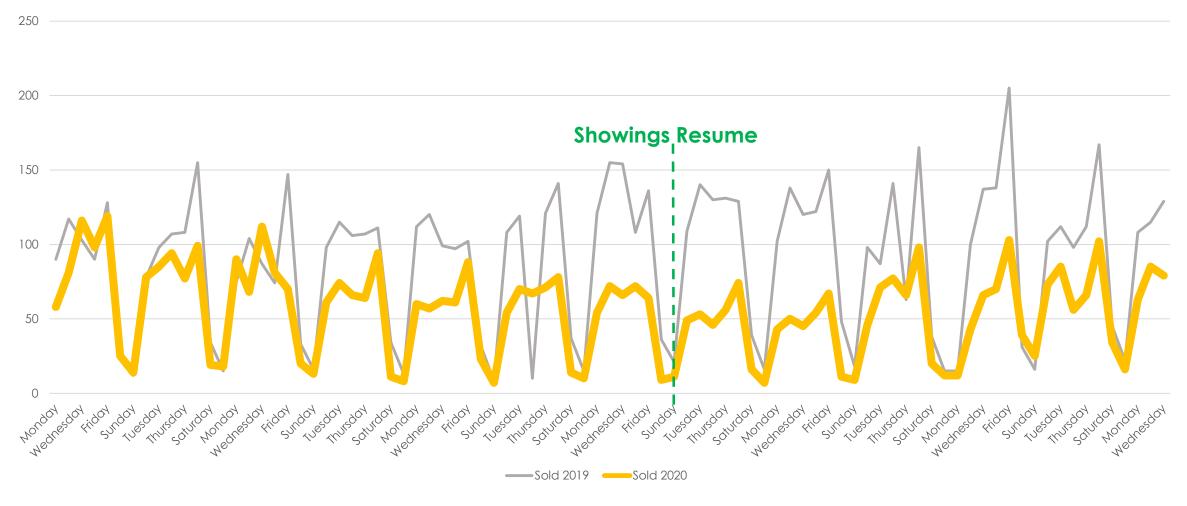

# Sold Listings 2019 vs. 2020 (Day of Week)

All MLSListings counties March 16<sup>th</sup> – June 10<sup>th</sup>