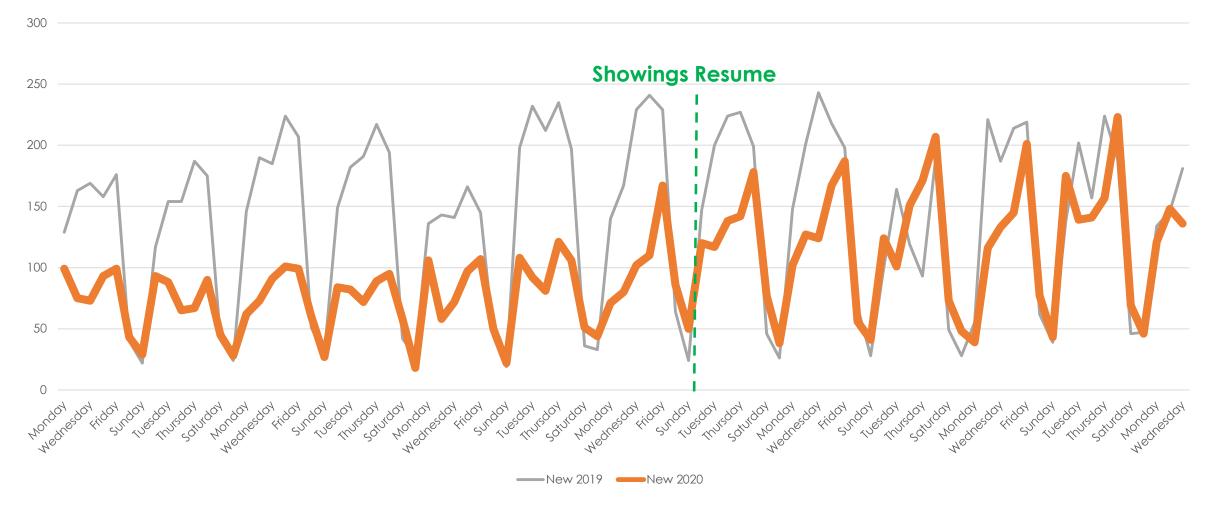

#### New Homes Listed 2019 vs. 2020 (Dates Shifted)

All MLSListings counties March 16<sup>th</sup> – June 10<sup>th</sup>