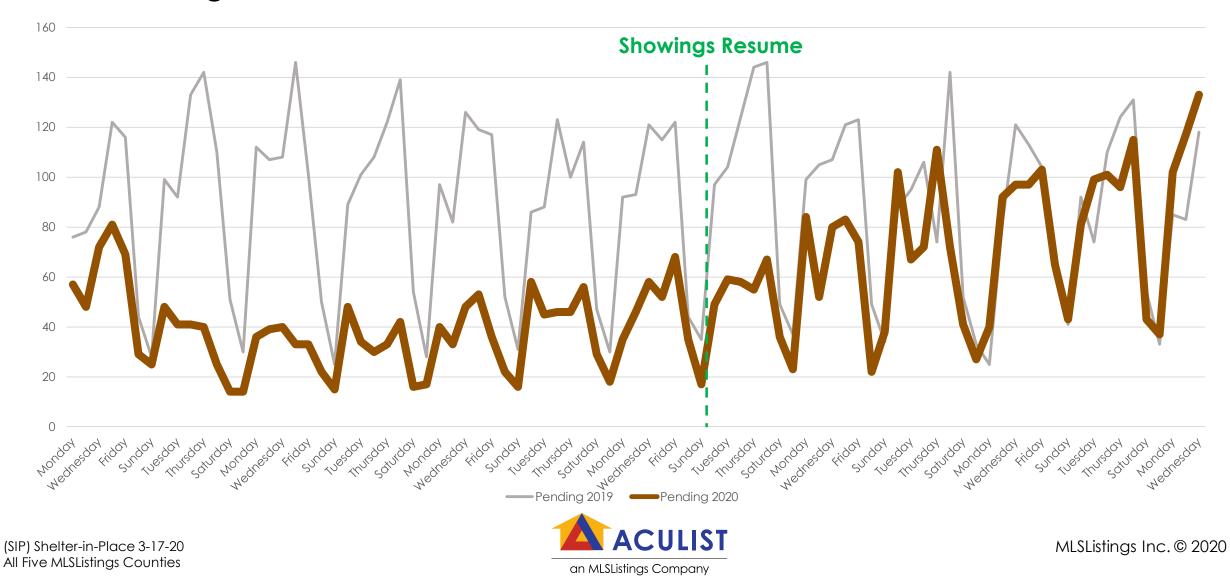

# Change to Pending 2019 vs. 2020 (Day of Week)

All MLSListings counties March 16<sup>th</sup> – June 10<sup>th</sup>