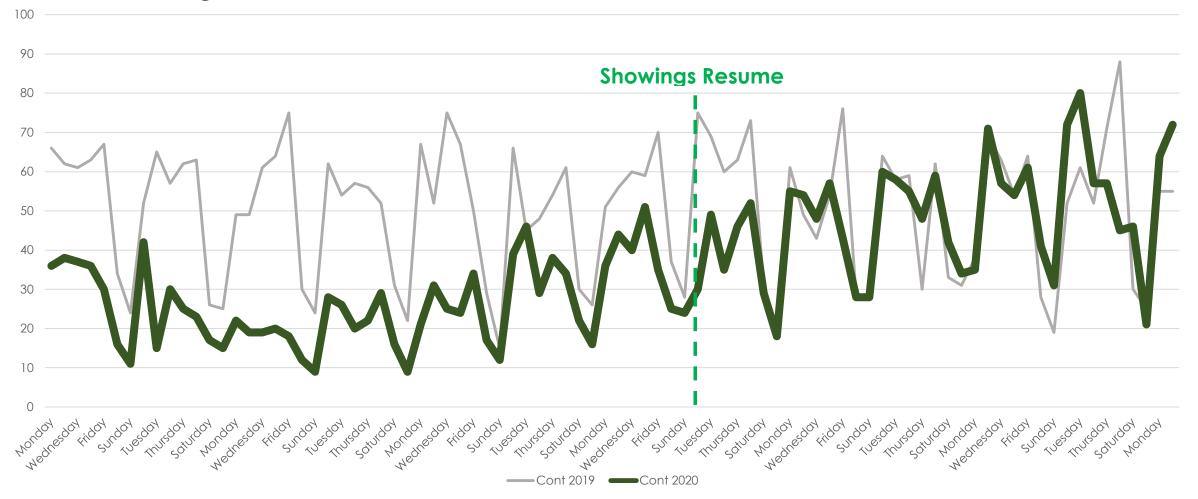

# The Aculist Daily

Data as of 06/9/20 Aculist, Inc.



#### New/Sold vs. Cancelled/Withdrawn





#### March, April and May 2019 vs. 2020

| Total # of Properties: | 2019  | 2020 | % Diff |
|------------------------|-------|------|--------|
| Closed Sales           | 7471  | 4791 | -36%   |
| New Listings           | 11747 | 8241 | -30%   |
| Changed to Contingent  | 4283  | 3075 | -28%   |
| Changed to Pending     | 7498  | 4499 | -40%   |
| TFT                    | 1075  | 1057 | -2%    |
| Cancelled              | 1326  | 1353 | 2%     |
| Withdrawn              | 817   | 1117 | 37%    |



#### New Homes Listed 2019 vs. 2020 (Dates Shifted)





# Sold Listings 2019 vs. 2020 (Day of Week)





# Change to Contingent 2019 vs. 2020 (Day of Week)





#### Change to Pending 2019 vs. 2020 (Day of Week)





# Transactions Fell Through 2019 vs. 2020 (Day of Week)





# Cancelled Listings 2019 vs. 2020 (Day of Week)





# Withdrawn Listings 2019 vs. 2020 (Day of Week)





#### New Listings and Sold Homes





#### Change to Contingent and Change to Pending





#### The Five MLSListings Counties



Data for the following five counties are included:

- 1. San Mateo
- 2. Santa Clara
- 3. Santa Cruz
- 4. San Benito
- 5. Monterey



# Thank You