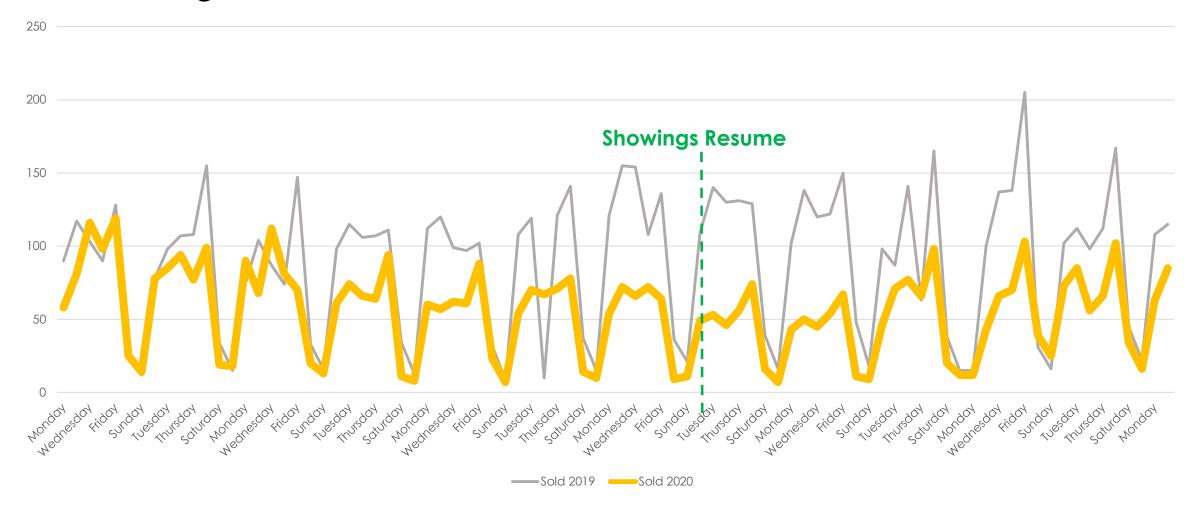

# The Aculist Daily

Data as of 06/9/20 Aculist, Inc.



#### New/Sold vs. Cancelled/Withdrawn





#### March, April and May 2019 vs. 2020

| Total # of Properties: | 2019  | 2020 | % Diff |
|------------------------|-------|------|--------|
| Closed Sales           | 7471  | 4791 | -36%   |
| New Listings           | 11747 | 8241 | -30%   |
| Changed to Contingent  | 4283  | 3075 | -28%   |
| Changed to Pending     | 7498  | 4499 | -40%   |
| TFT                    | 1075  | 1057 | -2%    |
| Cancelled              | 1326  | 1353 | 2%     |
| Withdrawn              | 817   | 1117 | 37%    |



#### New Homes Listed 2019 vs. 2020 (Dates Shifted)





# Sold Listings 2019 vs. 2020 (Day of Week)





# Change to Contingent 2019 vs. 2020 (Day of Week)





#### Change to Pending 2019 vs. 2020 (Day of Week)





# Transactions Fell Through 2019 vs. 2020 (Day of Week)





# Cancelled Listings 2019 vs. 2020 (Day of Week)





# Withdrawn Listings 2019 vs. 2020 (Day of Week)





#### New Listings and Sold Homes





#### Change to Contingent and Change to Pending





#### The Five MLSListings Counties



Data for the following five counties are included:

- 1. San Mateo
- 2. Santa Clara
- 3. Santa Cruz
- 4. San Benito
- 5. Monterey



# Thank You