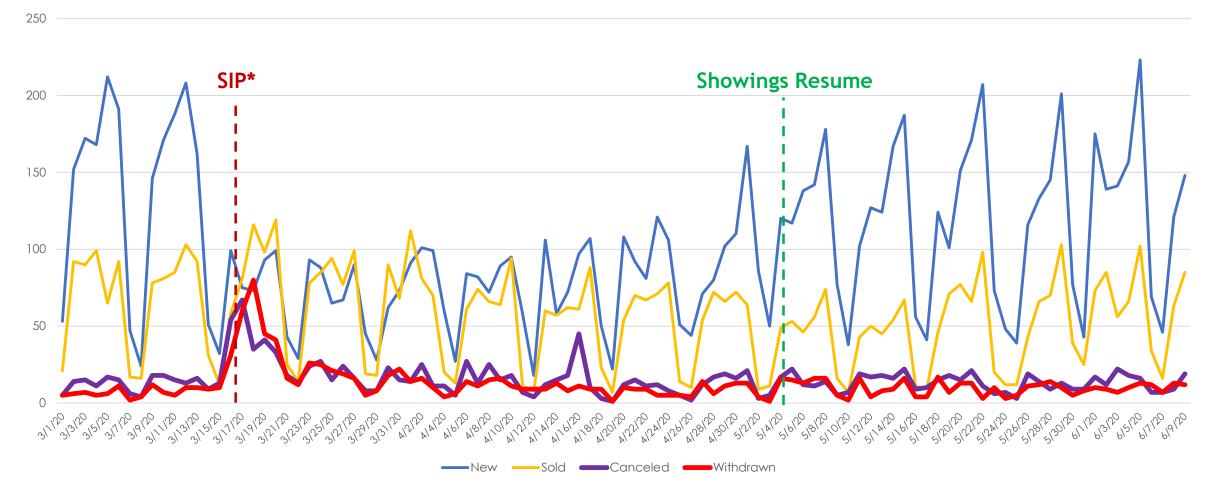

#### New/Sold vs. Cancelled/Withdrawn

#### March, April and May 2019 vs. 2020

| Total # of Properties: | 2019  | 2020 | % Diff |
|------------------------|-------|------|--------|
| Closed Sales           | 7471  | 4791 | -36%   |
| New Listings           | 11747 | 8241 | -30%   |
| Changed to Contingent  | 4283  | 3075 | -28%   |
| Changed to Pending     | 7498  | 4499 | -40%   |
| TFT                    | 1075  | 1057 | -2%    |
| Cancelled              | 1326  | 1353 | 2%     |
| Withdrawn              | 817   | 1117 | 37%    |