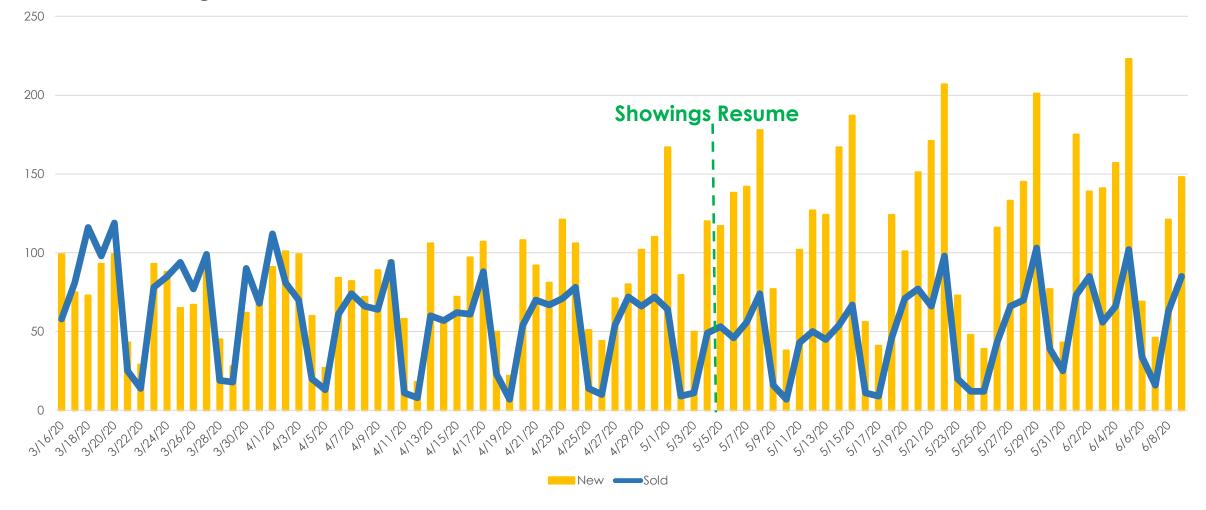

-|------|--------|
| Closed Sales           | 7471  | 4791 | -36%   |
| New Listings           | 11747 | 8241 | -30%   |
| Changed to Contingent  | 4283  | 3075 | -28%   |
| Changed to Pending     | 7498  | 4499 | -40%   |
| TFT                    | 1075  | 1057 | -2%    |
| Cancelled              | 1326  | 1353 | 2%     |
| Withdrawn              | 817   | 1117 | 37%    |



#### New Homes Listed 2019 vs. 2020 (Dates Shifted)





# Sold Listings 2019 vs. 2020 (Day of Week)





# Change to Contingent 2019 vs. 2020 (Day of Week)





#### Change to Pending 2019 vs. 2020 (Day of Week)





# Transactions Fell Through 2019 vs. 2020 (Day of Week)





# Cancelled Listings 2019 vs. 2020 (Day of Week)





# Withdrawn Listings 2019 vs. 2020 (Day of Week)





#### New Listings and Sold Homes





#### Change to Contingent and Change to Pending





#### The Five MLSListings Counties



Data for the following five counties are included:

- 1. San Mateo
- 2. Santa Clara
- 3. Santa Cruz
- 4. San Benito
- 5. Monterey



# Thank You