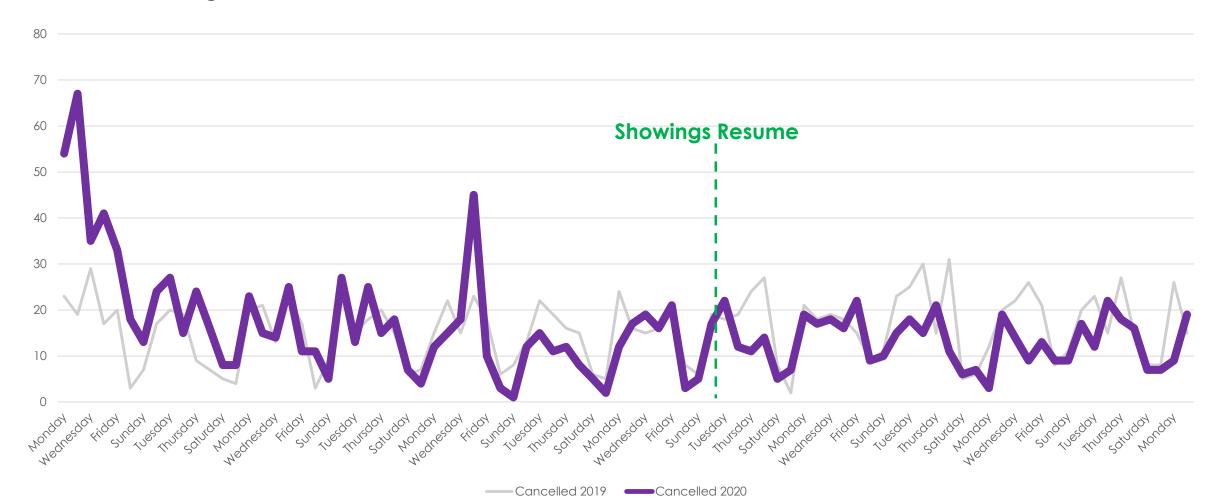

s. 2020

| Total # of Properties: | 2019  | 2020 | % Diff |
|------------------------|-------|------|--------|
| Closed Sales           | 7471  | 4791 | -36%   |
| New Listings           | 11747 | 8241 | -30%   |
| Changed to Contingent  | 4283  | 3075 | -28%   |
| Changed to Pending     | 7498  | 4499 | -40%   |
| TFT                    | 1075  | 1057 | -2%    |
| Cancelled              | 1326  | 1353 | 2%     |
| Withdrawn              | 817   | 1117 | 37%    |



#### New Homes Listed 2019 vs. 2020 (Dates Shifted)





# Sold Listings 2019 vs. 2020 (Day of Week)





# Change to Contingent 2019 vs. 2020 (Day of Week)





#### Change to Pending 2019 vs. 2020 (Day of Week)





# Transactions Fell Through 2019 vs. 2020 (Day of Week)





# Cancelled Listings 2019 vs. 2020 (Day of Week)





# Withdrawn Listings 2019 vs. 2020 (Day of Week)





#### New Listings and Sold Homes





#### Change to Contingent and Change to Pending





#### The Five MLSListings Counties



Data for the following five counties are included:

- 1. San Mateo
- 2. Santa Clara
- 3. Santa Cruz
- 4. San Benito
- 5. Monterey



# Thank You