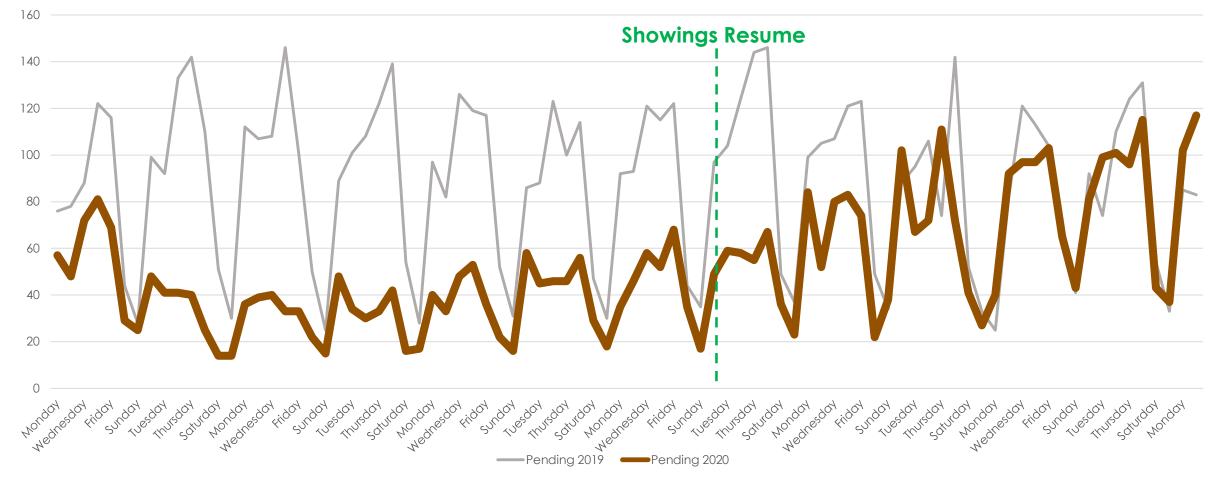

ly

Data as of 06/9/20 Aculist, Inc.



#### New/Sold vs. Cancelled/Withdrawn





#### March, April and May 2019 vs. 2020

| Total # of Properties: | 2019  | 2020 | % Diff |
|------------------------|-------|------|--------|
| Closed Sales           | 7471  | 4791 | -36%   |
| New Listings           | 11747 | 8241 | -30%   |
| Changed to Contingent  | 4283  | 3075 | -28%   |
| Changed to Pending     | 7498  | 4499 | -40%   |
| TFT                    | 1075  | 1057 | -2%    |
| Cancelled              | 1326  | 1353 | 2%     |
| Withdrawn              | 817   | 1117 | 37%    |



#### New Homes Listed 2019 vs. 2020 (Dates Shifted)





# Sold Listings 2019 vs. 2020 (Day of Week)





# Change to Contingent 2019 vs. 2020 (Day of Week)





#### Change to Pending 2019 vs. 2020 (Day of Week)





# Transactions Fell Through 2019 vs. 2020 (Day of Week)





# Cancelled Listings 2019 vs. 2020 (Day of Week)





# Withdrawn Listings 2019 vs. 2020 (Day of Week)





#### New Listings and Sold Homes





#### Change to Contingent and Change to Pending





#### The Five MLSListings Counties



Data for the following five counties are included:

- 1. San Mateo
- 2. Santa Clara
- 3. Santa Cruz
- 4. San Benito
- 5. Monterey



# Thank You