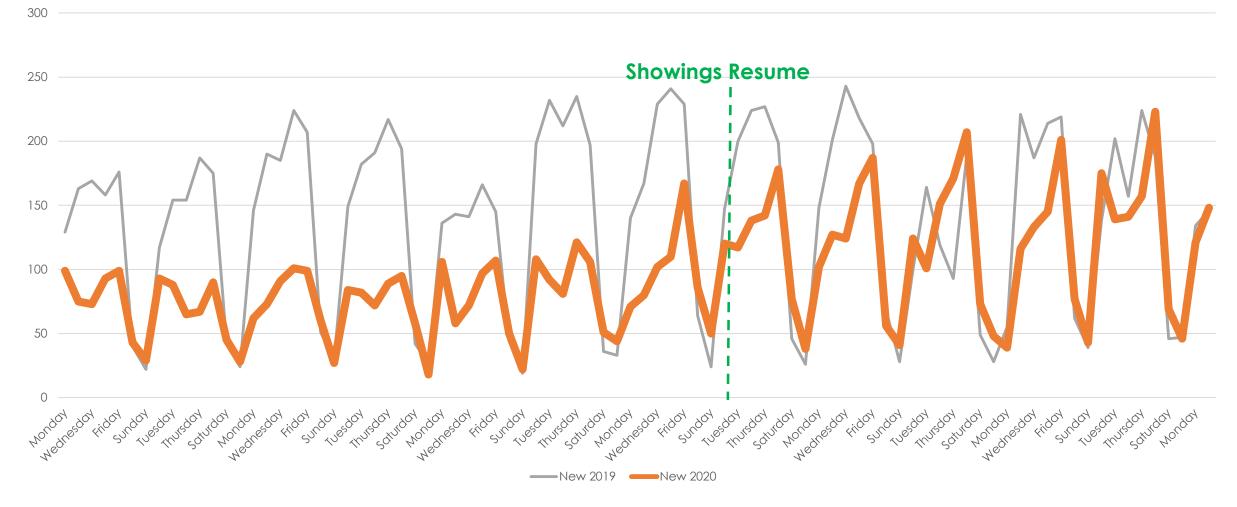

# The Aculist Daily

Data as of 06/9/20 Aculist, Inc.



#### New/Sold vs. Cancelled/Withdrawn





#### March, April and May 2019 vs. 2020

| Total # of Properties: | 2019  | 2020 | % Diff |
|------------------------|-------|------|--------|
| Closed Sales           | 7471  | 4791 | -36%   |
| New Listings           | 11747 | 8241 | -30%   |
| Changed to Contingent  | 4283  | 3075 | -28%   |
| Changed to Pending     | 7498  | 4499 | -40%   |
| TFT                    | 1075  | 1057 | -2%    |
| Cancelled              | 1326  | 1353 | 2%     |
| Withdrawn              | 817   | 1117 | 37%    |



#### New Homes Listed 2019 vs. 2020 (Dates Shifted)





# Sold Listings 2019 vs. 2020 (Day of Week)





# Change to Contingent 2019 vs. 2020 (Day of Week)





#### Change to Pending 2019 vs. 2020 (Day of Week)





# Transactions Fell Through 2019 vs. 2020 (Day of Week)





# Cancelled Listings 2019 vs. 2020 (Day of Week)





# Withdrawn Listings 2019 vs. 2020 (Day of Week)





#### New Listings and Sold Homes





#### Change to Contingent and Change to Pending





#### The Five MLSListings Counties



Data for the following five counties are included:

- 1. San Mateo
- 2. Santa Clara
- 3. Santa Cruz
- 4. San Benito
- 5. Monterey



# Thank You