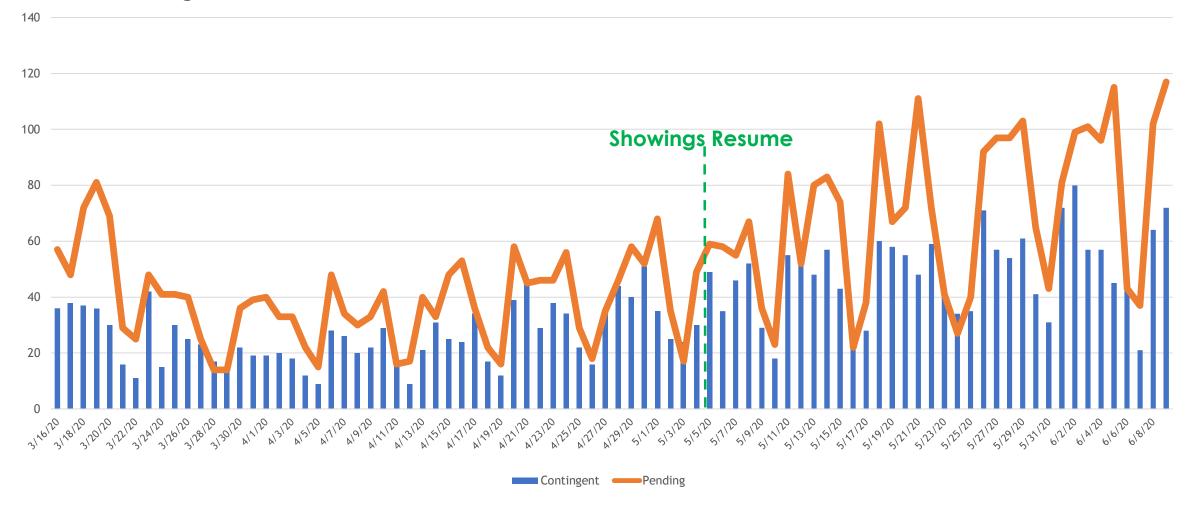

4791 | -36%   |
| New Listings           | 11747 | 8241 | -30%   |
| Changed to Contingent  | 4283  | 3075 | -28%   |
| Changed to Pending     | 7498  | 4499 | -40%   |
| TFT                    | 1075  | 1057 | -2%    |
| Cancelled              | 1326  | 1353 | 2%     |
| Withdrawn              | 817   | 1117 | 37%    |



#### New Homes Listed 2019 vs. 2020 (Dates Shifted)





# Sold Listings 2019 vs. 2020 (Day of Week)





# Change to Contingent 2019 vs. 2020 (Day of Week)





#### Change to Pending 2019 vs. 2020 (Day of Week)





# Transactions Fell Through 2019 vs. 2020 (Day of Week)





# Cancelled Listings 2019 vs. 2020 (Day of Week)





# Withdrawn Listings 2019 vs. 2020 (Day of Week)





#### New Listings and Sold Homes





#### Change to Contingent and Change to Pending





#### The Five MLSListings Counties



Data for the following five counties are included:

- 1. San Mateo
- 2. Santa Clara
- 3. Santa Cruz
- 4. San Benito
- 5. Monterey



# Thank You