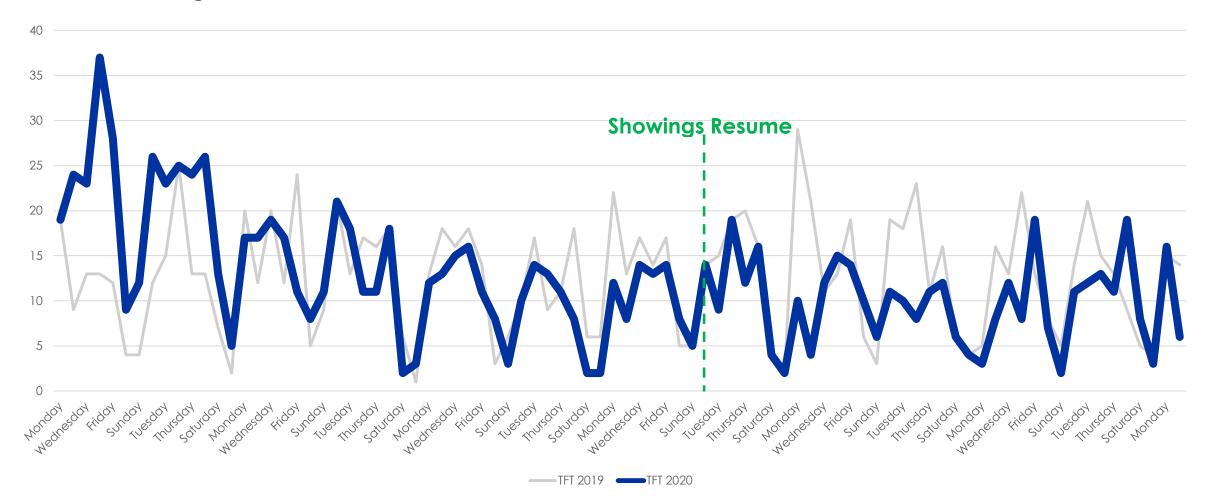

celled/Withdrawn





#### March, April and May 2019 vs. 2020

| Total # of Properties: | 2019  | 2020 | % Diff |
|------------------------|-------|------|--------|
| Closed Sales           | 7471  | 4791 | -36%   |
| New Listings           | 11747 | 8241 | -30%   |
| Changed to Contingent  | 4283  | 3075 | -28%   |
| Changed to Pending     | 7498  | 4499 | -40%   |
| TFT                    | 1075  | 1057 | -2%    |
| Cancelled              | 1326  | 1353 | 2%     |
| Withdrawn              | 817   | 1117 | 37%    |



#### New Homes Listed 2019 vs. 2020 (Dates Shifted)





# Sold Listings 2019 vs. 2020 (Day of Week)





# Change to Contingent 2019 vs. 2020 (Day of Week)





#### Change to Pending 2019 vs. 2020 (Day of Week)





# Transactions Fell Through 2019 vs. 2020 (Day of Week)





# Cancelled Listings 2019 vs. 2020 (Day of Week)





# Withdrawn Listings 2019 vs. 2020 (Day of Week)





#### New Listings and Sold Homes





#### Change to Contingent and Change to Pending





#### The Five MLSListings Counties



Data for the following five counties are included:

- 1. San Mateo
- 2. Santa Clara
- 3. Santa Cruz
- 4. San Benito
- 5. Monterey



# Thank You