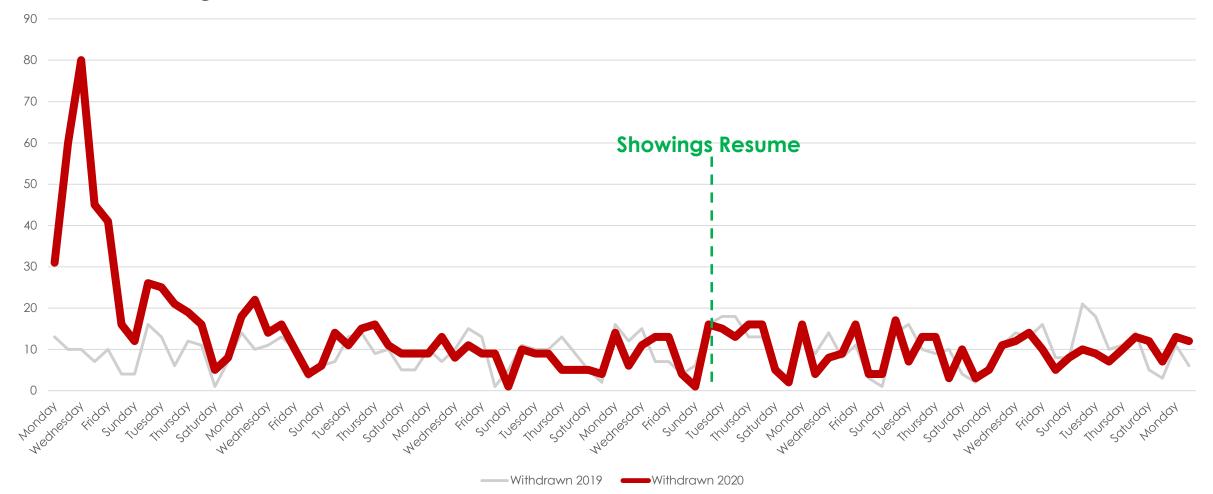

iff |
|------------------------|-------|------|--------|
| Closed Sales           | 7471  | 4791 | -36%   |
| New Listings           | 11747 | 8241 | -30%   |
| Changed to Contingent  | 4283  | 3075 | -28%   |
| Changed to Pending     | 7498  | 4499 | -40%   |
| TFT                    | 1075  | 1057 | -2%    |
| Cancelled              | 1326  | 1353 | 2%     |
| Withdrawn              | 817   | 1117 | 37%    |



#### New Homes Listed 2019 vs. 2020 (Dates Shifted)





# Sold Listings 2019 vs. 2020 (Day of Week)





# Change to Contingent 2019 vs. 2020 (Day of Week)





#### Change to Pending 2019 vs. 2020 (Day of Week)





# Transactions Fell Through 2019 vs. 2020 (Day of Week)





# Cancelled Listings 2019 vs. 2020 (Day of Week)





# Withdrawn Listings 2019 vs. 2020 (Day of Week)





#### New Listings and Sold Homes





#### Change to Contingent and Change to Pending





#### The Five MLSListings Counties



Data for the following five counties are included:

- 1. San Mateo
- 2. Santa Clara
- 3. Santa Cruz
- 4. San Benito
- 5. Monterey



# Thank You