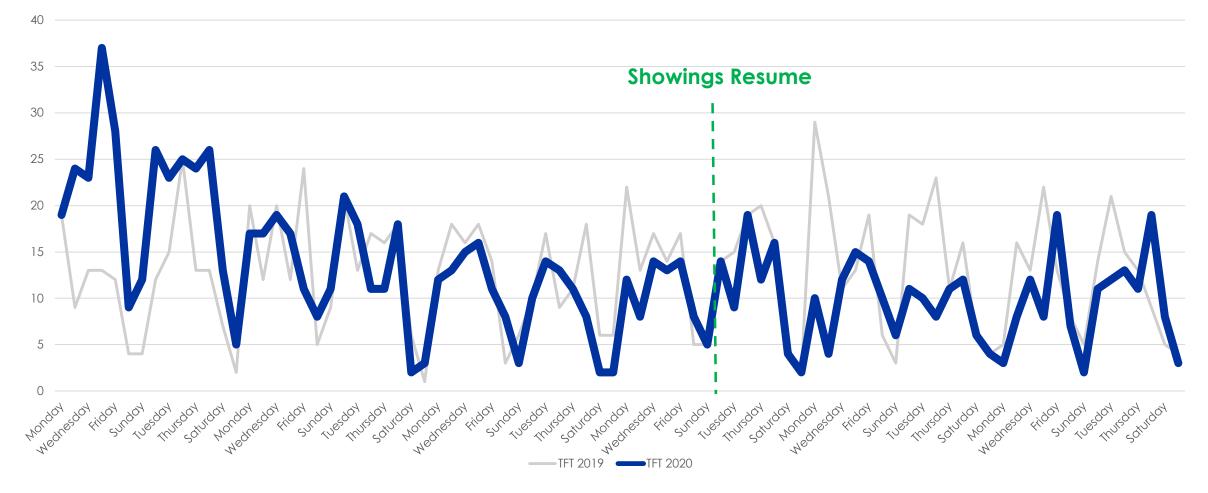

# Transactions Fell Through 2019 vs. 2020 (Day of Week)

All MLSListings counties March 16th – June 7th

(SIP) Shelter-in-Place 3-17-20 All Five MLSListings Counties

#### All MLSListings counties March 16<sup>th</sup> – June 7<sup>th</sup>

| Total # of Properties: | 2019  | 2020 | % Diff |
|------------------------|-------|------|--------|
| Sold                   | 7404  | 4643 | -37%   |
| New                    | 11654 | 7972 | -32%   |
| Changed to Contingent  | 4228  | 2939 | -30%   |
| Changed to Pending     | 7411  | 4280 | -42%   |
| TFT                    | 1066  | 1035 | -3%    |
| Cancelled              | 1310  | 1325 | 1%     |
| Withdrawn              | 809   | 1092 | 35%    |
|                        |       |      |        |