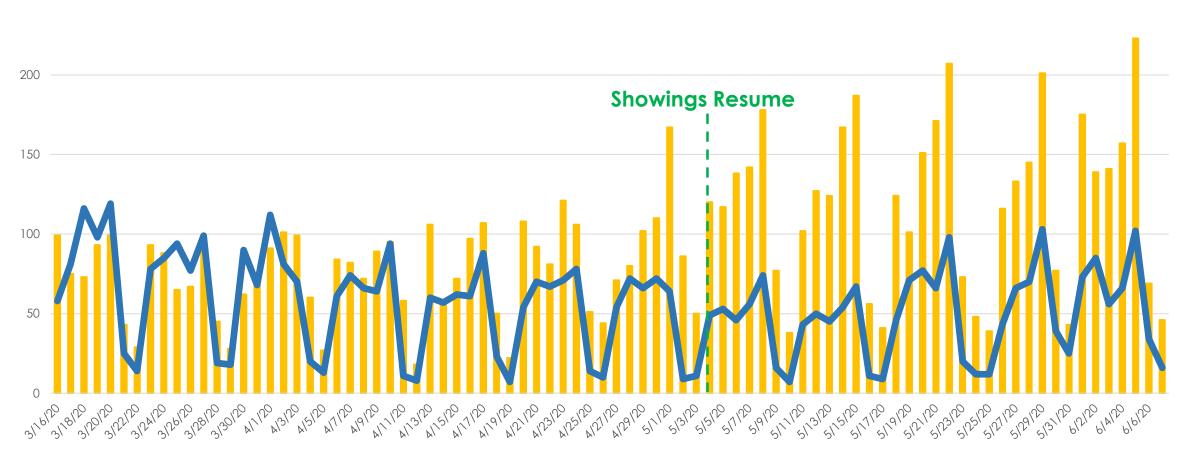

#### **New Listings and Sold Homes**

All MLSListings counties March 16th – June 7th

250