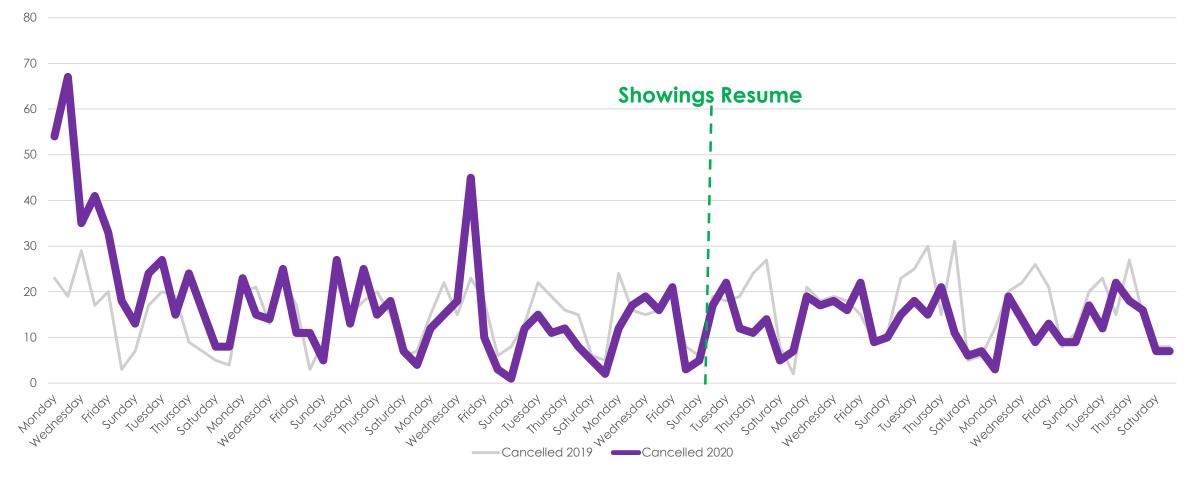

# Cancelled Listings 2019 vs. 2020 (Day of Week)

All MLSListings counties March 16<sup>th</sup> – June 7<sup>th</sup>

(SIP) Shelter-in-Place 3-17-20 All Five MLSListings Counties

#### All MLSListings counties March 16<sup>th</sup> – June 7<sup>th</sup>

| Total # of Properties: | 2019  | 2020 | % Diff |
|------------------------|-------|------|--------|
| Sold                   | 7404  | 4643 | -37%   |
| New                    | 11654 | 7972 | -32%   |
| Changed to Contingent  | 4228  | 2939 | -30%   |
| Changed to Pending     | 7411  | 4280 | -42%   |
| TFT                    | 1066  | 1035 | -3%    |
| Cancelled              | 1310  | 1325 | 1%     |
| Withdrawn              | 809   | 1092 | 35%    |
|                        |       |      |        |