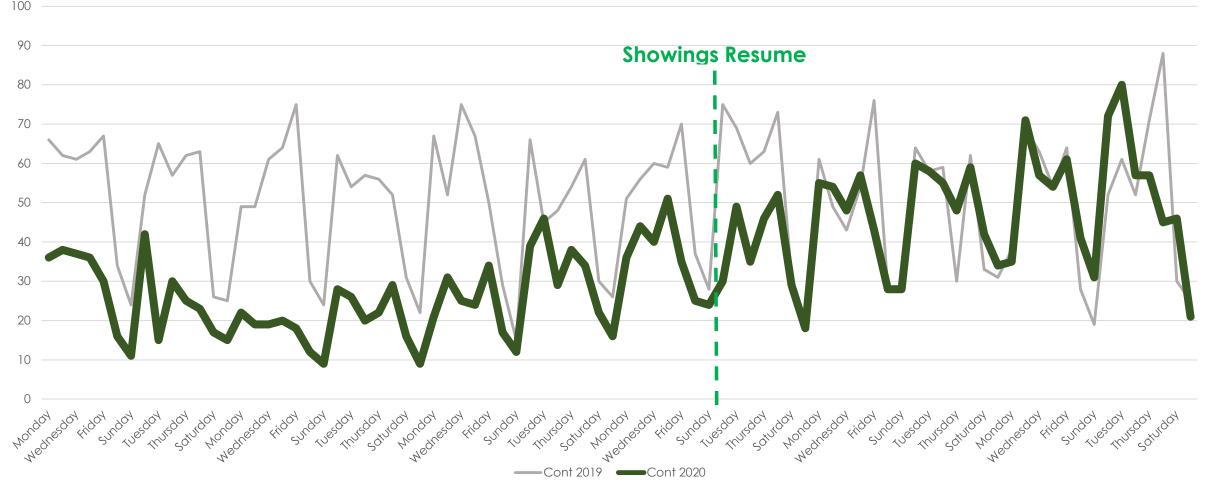

# Change to Contingent 2019 vs. 2020 (Day of Week)

All MLSListings counties March 16<sup>th</sup> – June 7<sup>th</sup>

(SIP) Shelter-in-Place 3-17-20 All Five MLSListings Counties