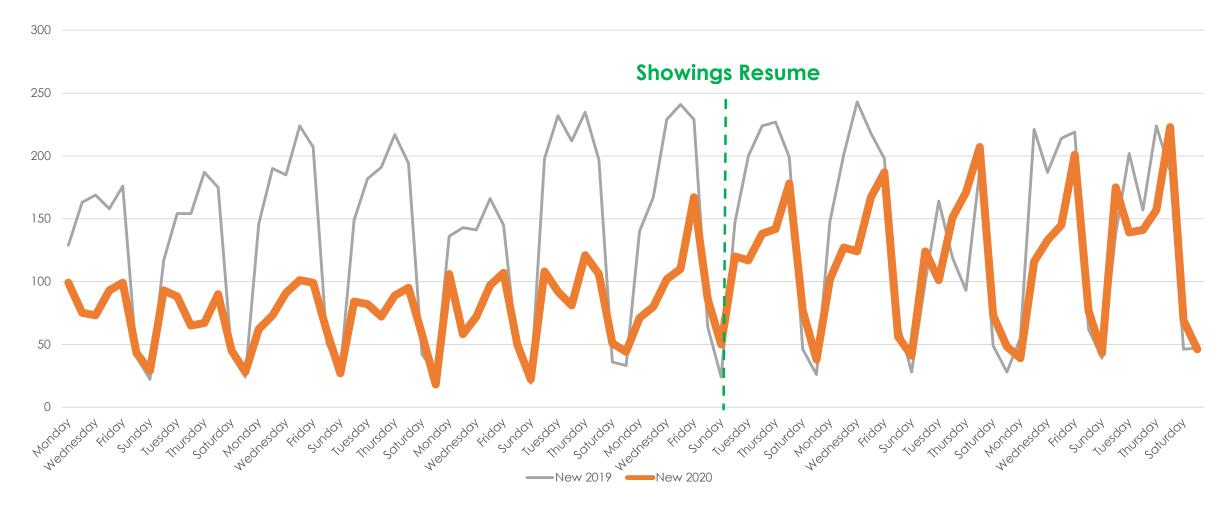

#### New Homes Listed 2019 vs. 2020 (Dates Shifted)

All MLSListings counties March 16<sup>th</sup> – June 7<sup>th</sup>

(SIP) Shelter-in-Place 3-17-20 All Five MLSListings Counties