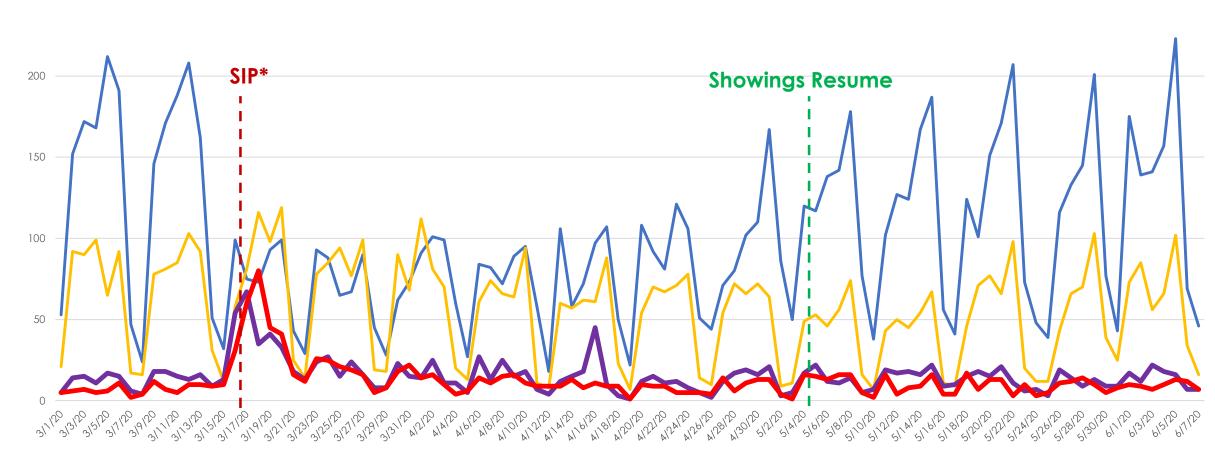

# New/Sold vs. Cancelled/Withdrawn

#### All MLSListings counties March 1st – June 7th

-New ----Sold -Canceled -Withdrawn

(SIP) Shelter-in-Place 3-17-20 All Five MLSListings Counties

250