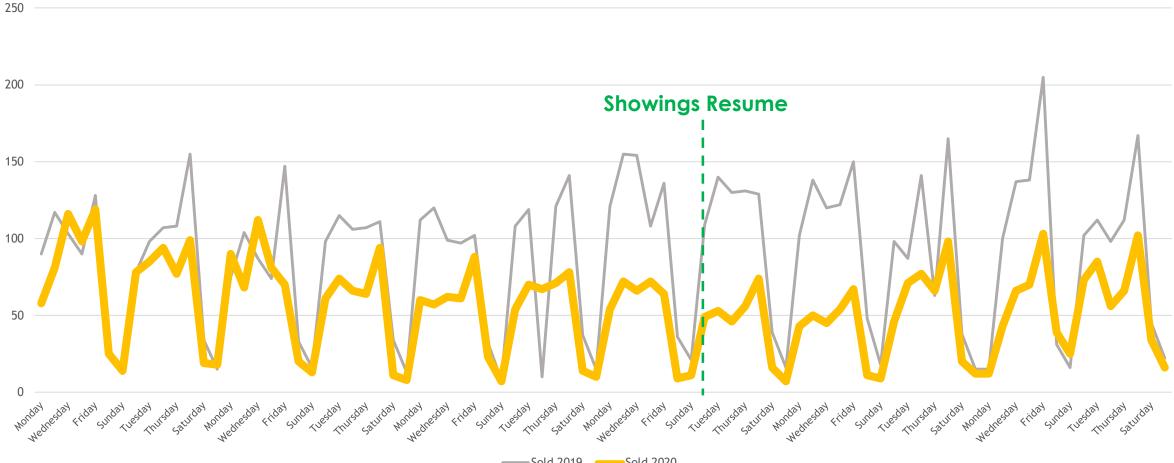

# Sold Listings 2019 vs. 2020 (Day of Week)

All MLSListings counties March 16<sup>th</sup> – June 7<sup>th</sup>