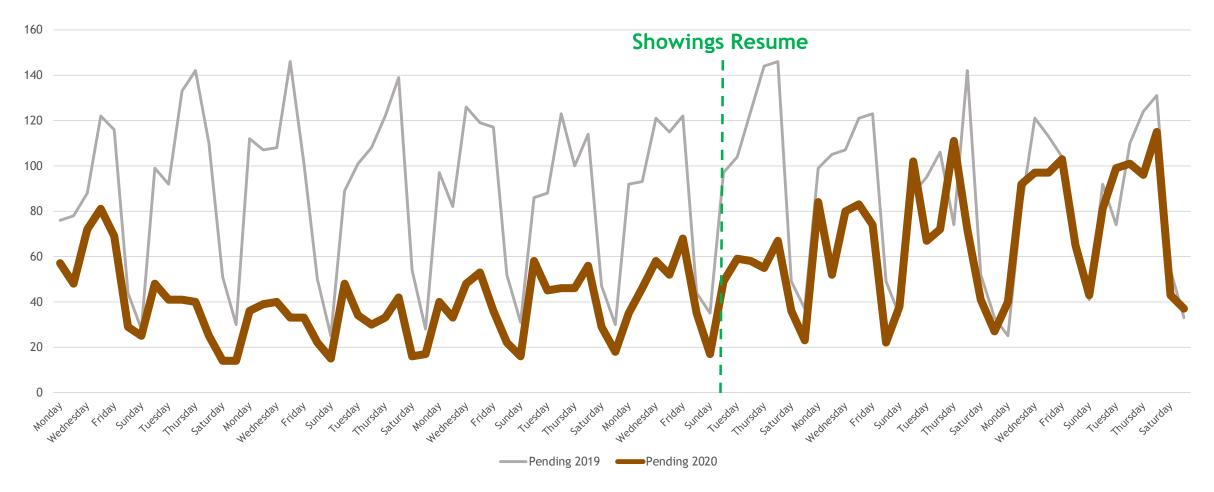

# Change to Pending 2019 vs. 2020 (Day of Week)

All MLSListings counties March 16<sup>th</sup> – June 7<sup>th</sup>

(SIP) Shelter-in-Place 3-17-20 All Five MLSListings Counties

#### All MLSListings counties March 16<sup>th</sup> – June 7<sup>th</sup>

| Total # of Properties: | 2019  | 2020 | % Diff |
|------------------------|-------|------|--------|
| Sold                   | 7404  | 4643 | -37%   |
| New                    | 11654 | 7972 | -32%   |
| Changed to Contingent  | 4228  | 2939 | -30%   |
| Changed to Pending     | 7411  | 4280 | -42%   |
| TFT                    | 1066  | 1035 | -3%    |
| Cancelled              | 1310  | 1325 | 1%     |
| Withdrawn              | 809   | 1092 | 35%    |
|                        |       |      |        |