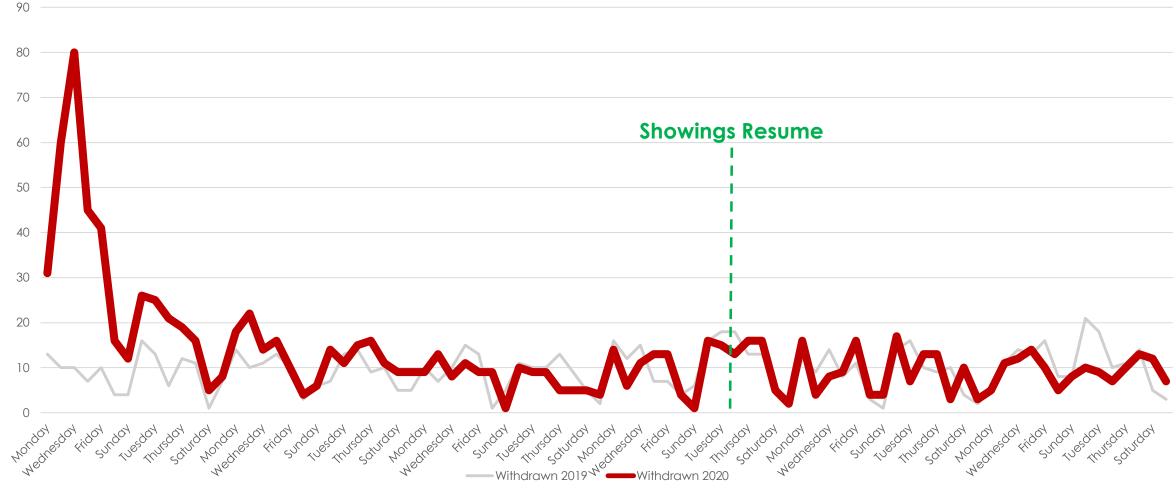

#### Withdrawn Listings 2019 vs. 2020 (Day of Week)

All MLSListings counties March 16<sup>th</sup> – June 7<sup>th</sup>

(SIP) Shelter-in-Place 3-17-20 All Five MLSListings Counties

#### All MLSListings counties March 16<sup>th</sup> – June 7<sup>th</sup>

| Total # of Properties: | 2019  | 2020 | % Diff |
|------------------------|-------|------|--------|
| Sold                   | 7404  | 4643 | -37%   |
| New                    | 11654 | 7972 | -32%   |
| Changed to Contingent  | 4228  | 2939 | -30%   |
| Changed to Pending     | 7411  | 4280 | -42%   |
| TFT                    | 1066  | 1035 | -3%    |
| Cancelled              | 1310  | 1325 | 1%     |
| Withdrawn              | 809   | 1092 | 35%    |
|                        |       |      |        |