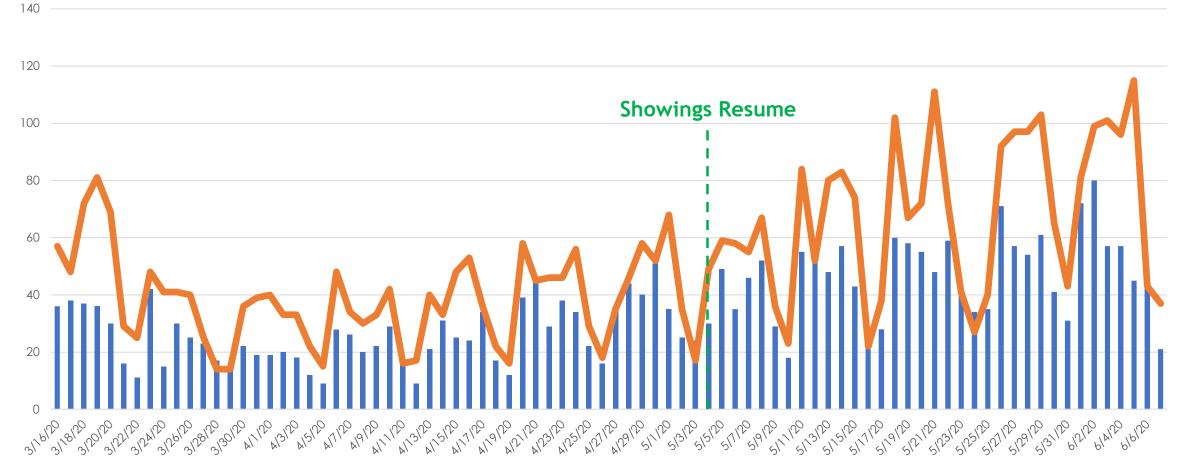

## **Change to Contingent and Change to Pending**

#### All MLSListings counties March 16<sup>th</sup> – June 7<sup>th</sup>

Contingent Pending

(SIP) Shelter-in-Place 3-17-20 All Five MLSListings Counties