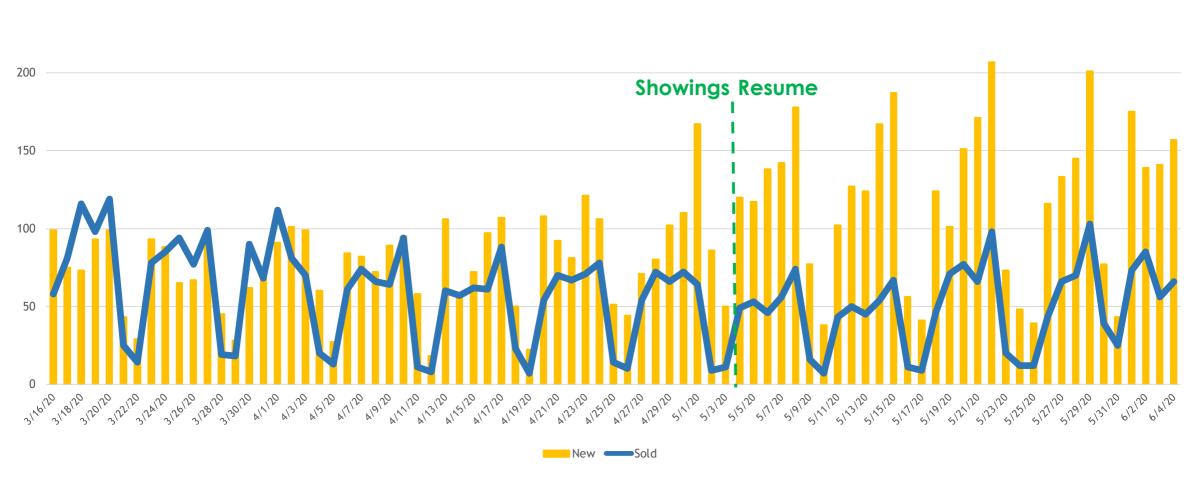

#### New Listings and Sold Homes

All MLSListings counties March 16th – June 4th

250