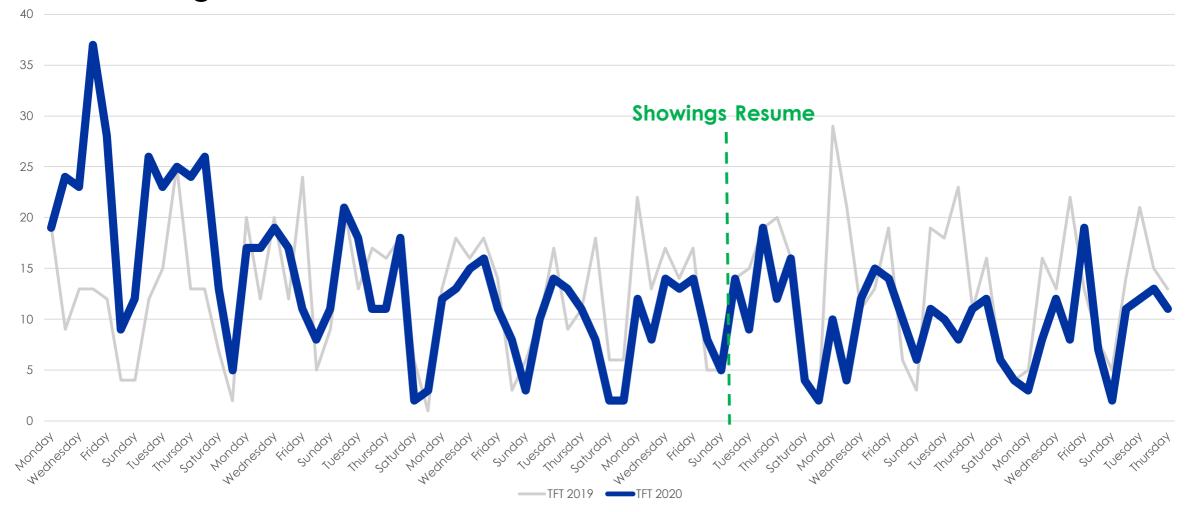

s. 2020

| Total # of Properties: | 2019  | 2020 | % Diff |
|------------------------|-------|------|--------|
| Sold                   | 7027  | 4491 | -36%   |
| New                    | 11085 | 7634 | -31%   |
| Changed to Contingent  | 4017  | 2827 | -30%   |
| Changed to Pending     | 7046  | 4085 | -42%   |
| TFT                    | 1029  | 1005 | -2%    |
| Cancelled              | 1253  | 1295 | 3%     |
| Withdrawn              | 774   | 1060 | 37%    |



#### New Homes Listed 2019 vs. 2020 (Dates Shifted)





### Sold Listings 2019 vs. 2020 (Day of Week)

All MLSListings counties March 16th – June 4th





250

# Change to Contingent 2019 vs. 2020 (Day of Week)





### Change to Pending 2019 vs. 2020 (Day of Week)





# Transactions Fell Through 2019 vs. 2020 (Day of Week)





#### Cancelled Listings 2019 vs. 2020 (Day of Week)





### Withdrawn Listings 2019 vs. 2020 (Day of Week)





#### New Listings and Sold Homes

All MLSListings counties March 16th – June 4th



250

# Change to Contingent and Change to Pending





#### The Five MLSListings Counties



Data for the following five counties are included:

- 1. San Mateo
- 2. Santa Clara
- 3. Santa Cruz
- 4. San Benito
- 5. Monterey



# Thank You