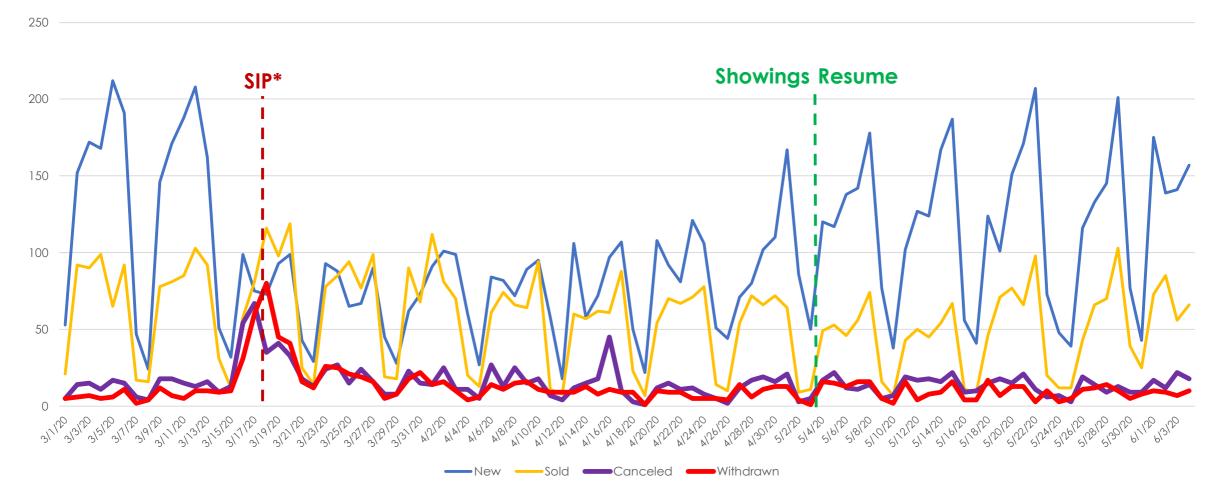

#### New/Sold vs. Cancelled/Withdrawn

# March, April and May 2019 vs. 2020

| Total # of Properties: | 2019  | 2020 | % Diff |
|------------------------|-------|------|--------|
| Sold                   | 7027  | 4491 | -36%   |
| New                    | 11085 | 7634 | -31%   |
| Changed to Contingent  | 4017  | 2827 | -30%   |
| Changed to Pending     | 7046  | 4085 | -42%   |
| TFT                    | 1029  | 1005 | -2%    |
| Cancelled              | 1253  | 1295 | 3%     |
| Withdrawn              | 774   | 1060 | 37%    |