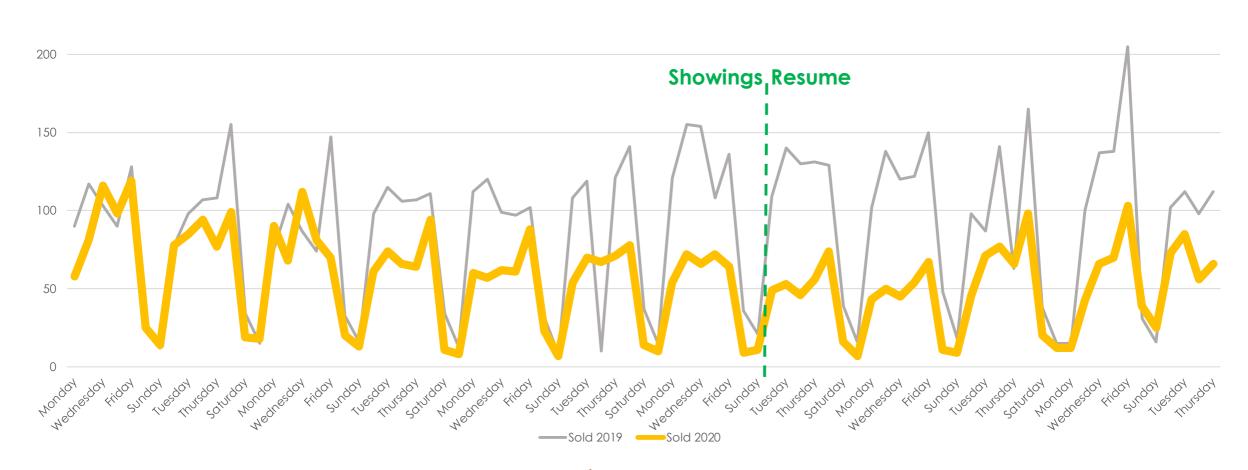

### Sold Listings 2019 vs. 2020 (Day of Week)

All MLSListings counties March 16th – June 4th

250

# March, April and May 2019 vs. 2020

| Total # of Properties: | 2019  | 2020 | % Diff |
|------------------------|-------|------|--------|
| Sold                   | 7027  | 4491 | -36%   |
| New                    | 11085 | 7634 | -31%   |
| Changed to Contingent  | 4017  | 2827 | -30%   |
| Changed to Pending     | 7046  | 4085 | -42%   |
| TFT                    | 1029  | 1005 | -2%    |
| Cancelled              | 1253  | 1295 | 3%     |
| Withdrawn              | 774   | 1060 | 37%    |