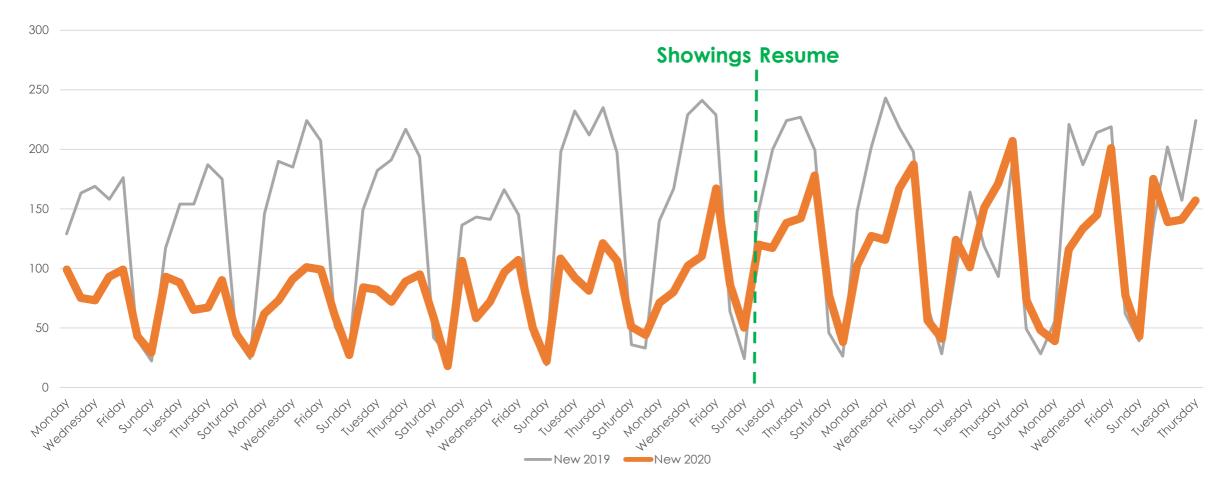

#### New Homes Listed 2019 vs. 2020 (Dates Shifted)

# March, April and May 2019 vs. 2020

| Total # of Properties: | 2019  | 2020 | % Diff |
|------------------------|-------|------|--------|
| Sold                   | 7027  | 4491 | -36%   |
| New                    | 11085 | 7634 | -31%   |
| Changed to Contingent  | 4017  | 2827 | -30%   |
| Changed to Pending     | 7046  | 4085 | -42%   |
| TFT                    | 1029  | 1005 | -2%    |
| Cancelled              | 1253  | 1295 | 3%     |
| Withdrawn              | 774   | 1060 | 37%    |