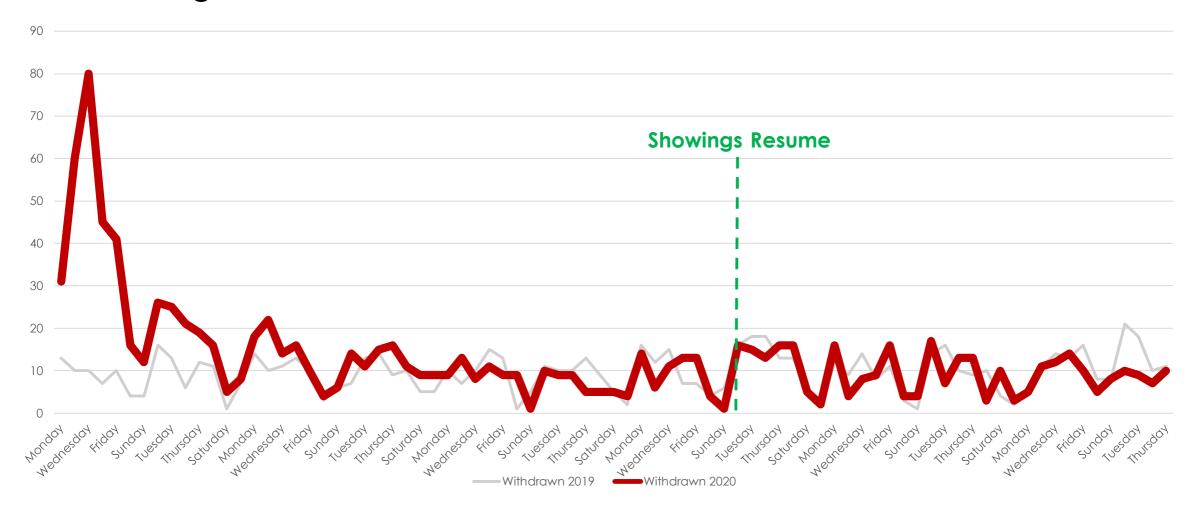

Sold                   | 7027  | 4491 | -36%   |
| New                    | 11085 | 7634 | -31%   |
| Changed to Contingent  | 4017  | 2827 | -30%   |
| Changed to Pending     | 7046  | 4085 | -42%   |
| TFT                    | 1029  | 1005 | -2%    |
| Cancelled              | 1253  | 1295 | 3%     |
| Withdrawn              | 774   | 1060 | 37%    |



#### New Homes Listed 2019 vs. 2020 (Dates Shifted)





### Sold Listings 2019 vs. 2020 (Day of Week)

All MLSListings counties March 16th – June 4th





250

# Change to Contingent 2019 vs. 2020 (Day of Week)





### Change to Pending 2019 vs. 2020 (Day of Week)





# Transactions Fell Through 2019 vs. 2020 (Day of Week)





#### Cancelled Listings 2019 vs. 2020 (Day of Week)





### Withdrawn Listings 2019 vs. 2020 (Day of Week)





#### New Listings and Sold Homes

All MLSListings counties March 16th – June 4th



250

# Change to Contingent and Change to Pending





#### The Five MLSListings Counties



Data for the following five counties are included:

- 1. San Mateo
- 2. Santa Clara
- 3. Santa Cruz
- 4. San Benito
- 5. Monterey



# Thank You