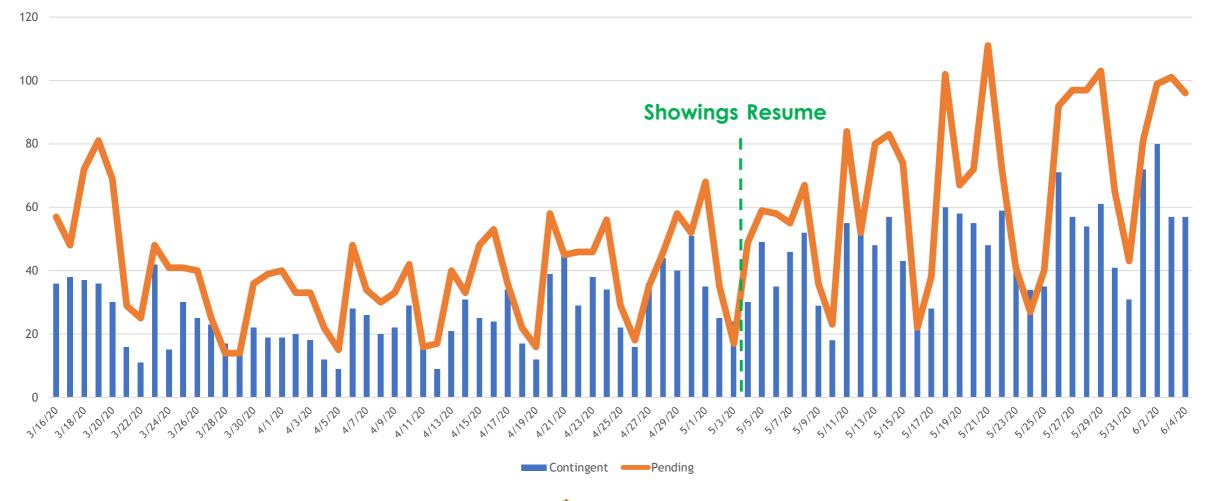

| -30%   |
| Changed to Pending     | 7046  | 4085 | -42%   |
| TFT                    | 1029  | 1005 | -2%    |
| Cancelled              | 1253  | 1295 | 3%     |
| Withdrawn              | 774   | 1060 | 37%    |



#### New Homes Listed 2019 vs. 2020 (Dates Shifted)





### Sold Listings 2019 vs. 2020 (Day of Week)

All MLSListings counties March 16th – June 4th





250

# Change to Contingent 2019 vs. 2020 (Day of Week)





### Change to Pending 2019 vs. 2020 (Day of Week)





# Transactions Fell Through 2019 vs. 2020 (Day of Week)





#### Cancelled Listings 2019 vs. 2020 (Day of Week)





### Withdrawn Listings 2019 vs. 2020 (Day of Week)





#### New Listings and Sold Homes

All MLSListings counties March 16th – June 4th



250

# Change to Contingent and Change to Pending





#### The Five MLSListings Counties



Data for the following five counties are included:

- 1. San Mateo
- 2. Santa Clara
- 3. Santa Cruz
- 4. San Benito
- 5. Monterey



# Thank You