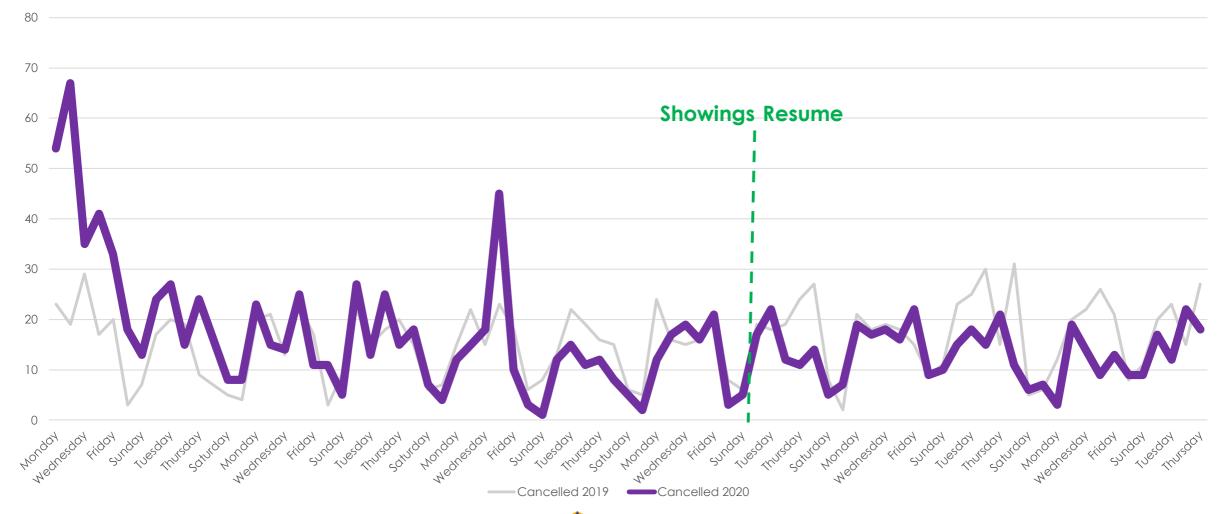

|
|------------------------|-------|------|--------|
| Sold                   | 7027  | 4491 | -36%   |
| New                    | 11085 | 7634 | -31%   |
| Changed to Contingent  | 4017  | 2827 | -30%   |
| Changed to Pending     | 7046  | 4085 | -42%   |
| TFT                    | 1029  | 1005 | -2%    |
| Cancelled              | 1253  | 1295 | 3%     |
| Withdrawn              | 774   | 1060 | 37%    |



#### New Homes Listed 2019 vs. 2020 (Dates Shifted)





### Sold Listings 2019 vs. 2020 (Day of Week)

All MLSListings counties March 16th – June 4th





250

# Change to Contingent 2019 vs. 2020 (Day of Week)





### Change to Pending 2019 vs. 2020 (Day of Week)





# Transactions Fell Through 2019 vs. 2020 (Day of Week)





#### Cancelled Listings 2019 vs. 2020 (Day of Week)





### Withdrawn Listings 2019 vs. 2020 (Day of Week)





#### New Listings and Sold Homes

All MLSListings counties March 16th – June 4th



250

# Change to Contingent and Change to Pending





#### The Five MLSListings Counties



Data for the following five counties are included:

- 1. San Mateo
- 2. Santa Clara
- 3. Santa Cruz
- 4. San Benito
- 5. Monterey



# Thank You