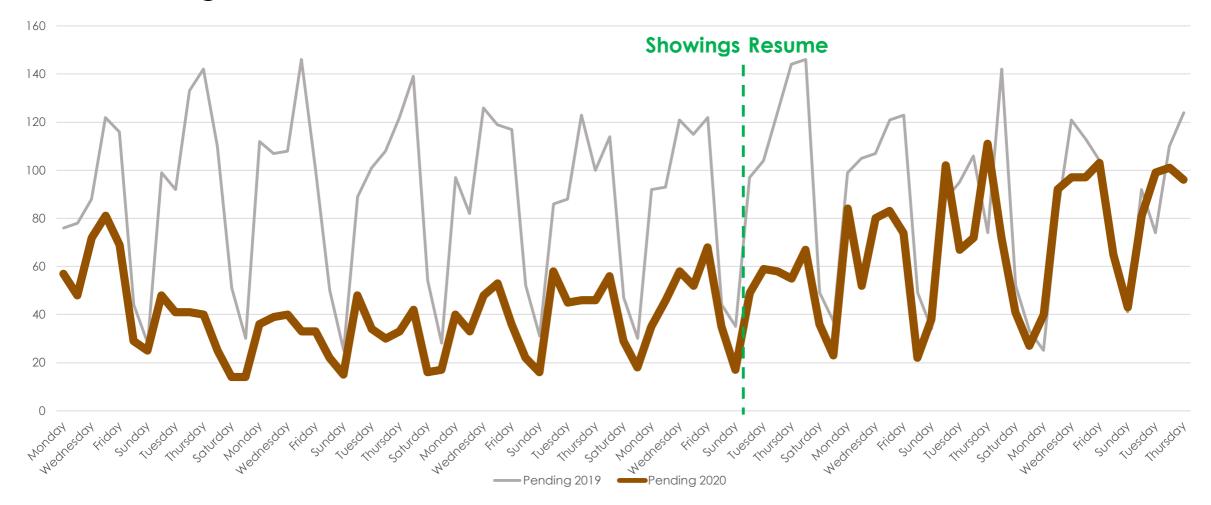

ld vs. Cancelled/Withdrawn





# March, April and May 2019 vs. 2020

| Total # of Properties: | 2019  | 2020 | % Diff |
|------------------------|-------|------|--------|
| Sold                   | 7027  | 4491 | -36%   |
| New                    | 11085 | 7634 | -31%   |
| Changed to Contingent  | 4017  | 2827 | -30%   |
| Changed to Pending     | 7046  | 4085 | -42%   |
| TFT                    | 1029  | 1005 | -2%    |
| Cancelled              | 1253  | 1295 | 3%     |
| Withdrawn              | 774   | 1060 | 37%    |



#### New Homes Listed 2019 vs. 2020 (Dates Shifted)





### Sold Listings 2019 vs. 2020 (Day of Week)

All MLSListings counties March 16th – June 4th





250

# Change to Contingent 2019 vs. 2020 (Day of Week)





### Change to Pending 2019 vs. 2020 (Day of Week)





# Transactions Fell Through 2019 vs. 2020 (Day of Week)





#### Cancelled Listings 2019 vs. 2020 (Day of Week)





### Withdrawn Listings 2019 vs. 2020 (Day of Week)





#### New Listings and Sold Homes

All MLSListings counties March 16th – June 4th



250

# Change to Contingent and Change to Pending





#### The Five MLSListings Counties



Data for the following five counties are included:

- 1. San Mateo
- 2. Santa Clara
- 3. Santa Cruz
- 4. San Benito
- 5. Monterey



# Thank You