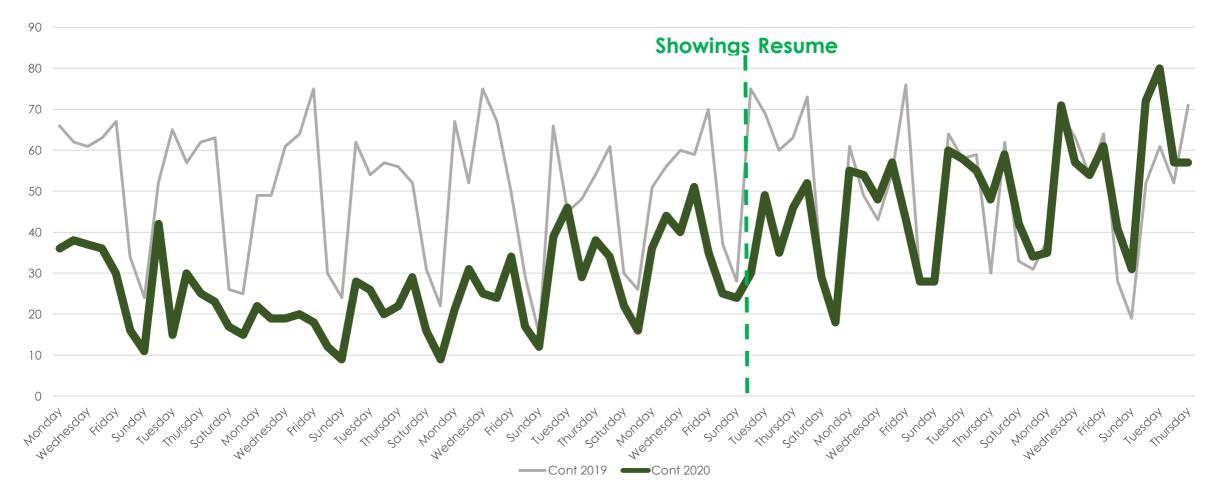

# Change to Contingent 2019 vs. 2020 (Day of Week)

# March, April and May 2019 vs. 2020

| Total # of Properties: | 2019  | 2020 | % Diff |
|------------------------|-------|------|--------|
| Sold                   | 7027  | 4491 | -36%   |
| New                    | 11085 | 7634 | -31%   |
| Changed to Contingent  | 4017  | 2827 | -30%   |
| Changed to Pending     | 7046  | 4085 | -42%   |
| TFT                    | 1029  | 1005 | -2%    |
| Cancelled              | 1253  | 1295 | 3%     |
| Withdrawn              | 774   | 1060 | 37%    |