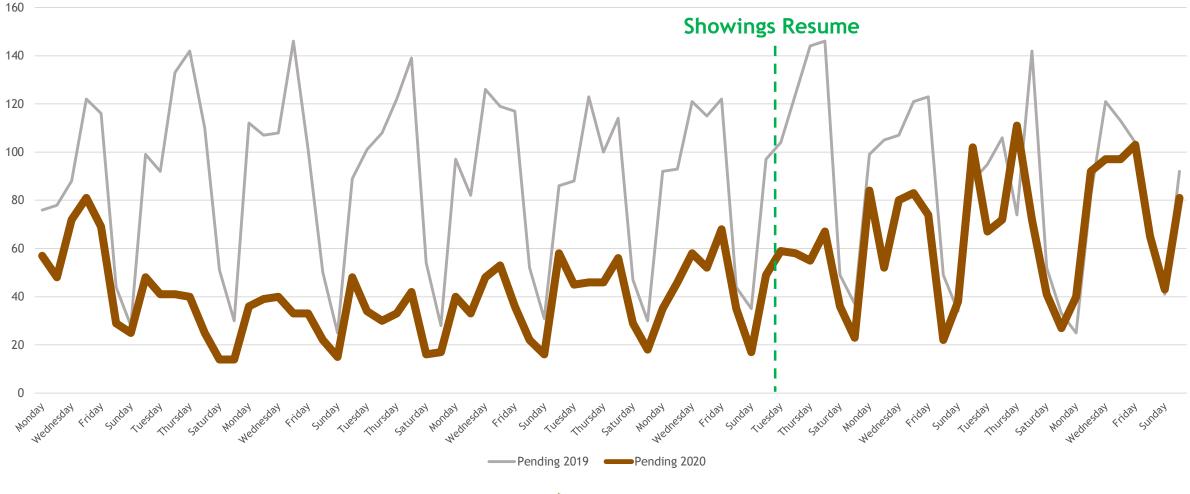

# Change to Pending 2019 vs. 2020 (Day of Week)

All MLSListings counties March 16<sup>th</sup> – June 1<sup>st</sup>

(SIP) Shelter-in-Place 3-17-20 All Five MLSListings Counties