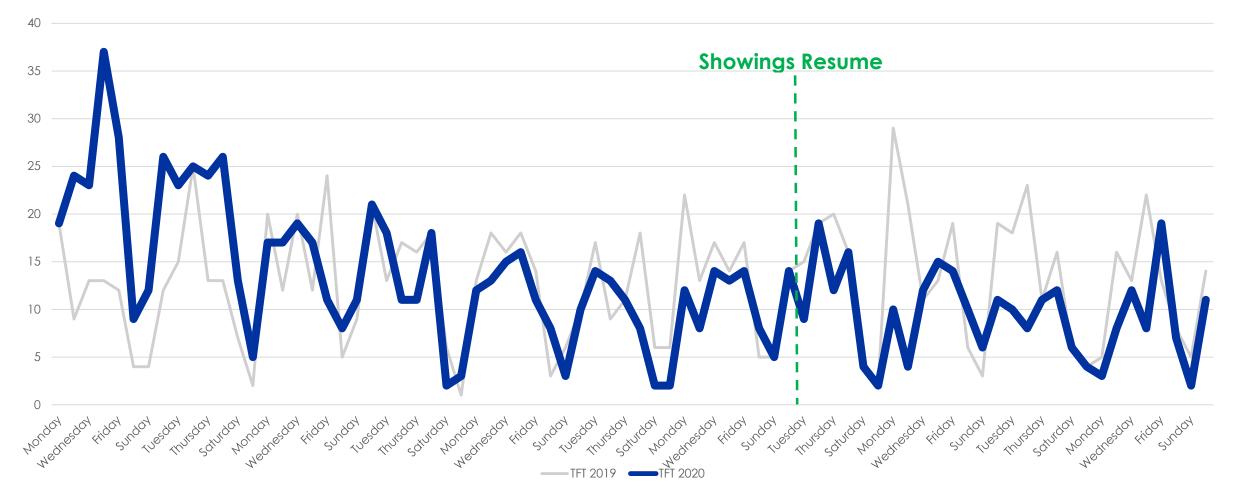

# Transactions Fell Through 2019 vs. 2020 (Day of Week)

All MLSListings counties March 16<sup>th</sup> – June 1<sup>st</sup>

(SIP) Shelter-in-Place 3-17-20 All Five MLSListings Counties