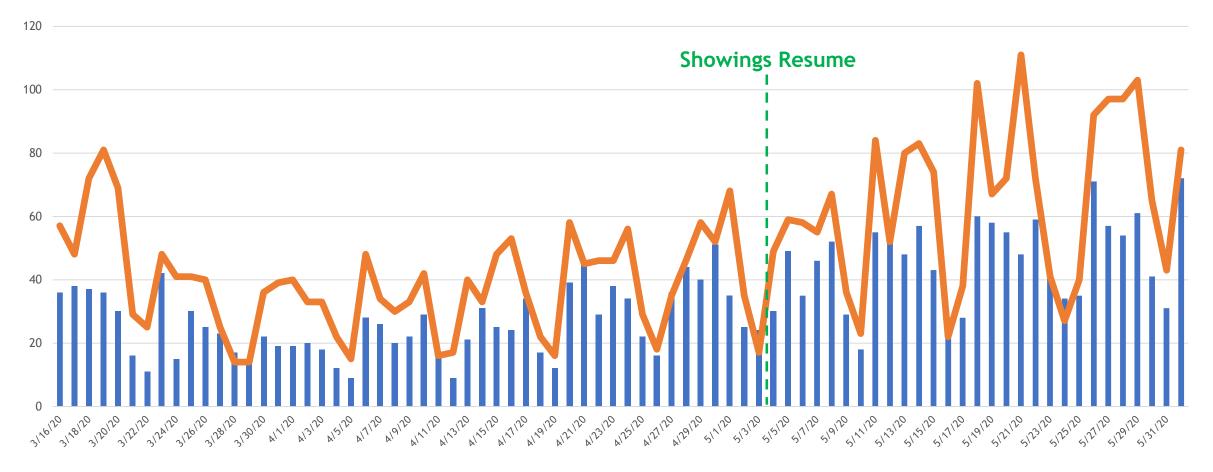

## **Change to Contingent and Change to Pending**

All MLSListings counties March 16<sup>th</sup> – June 1<sup>st</sup>

Contingent Pending