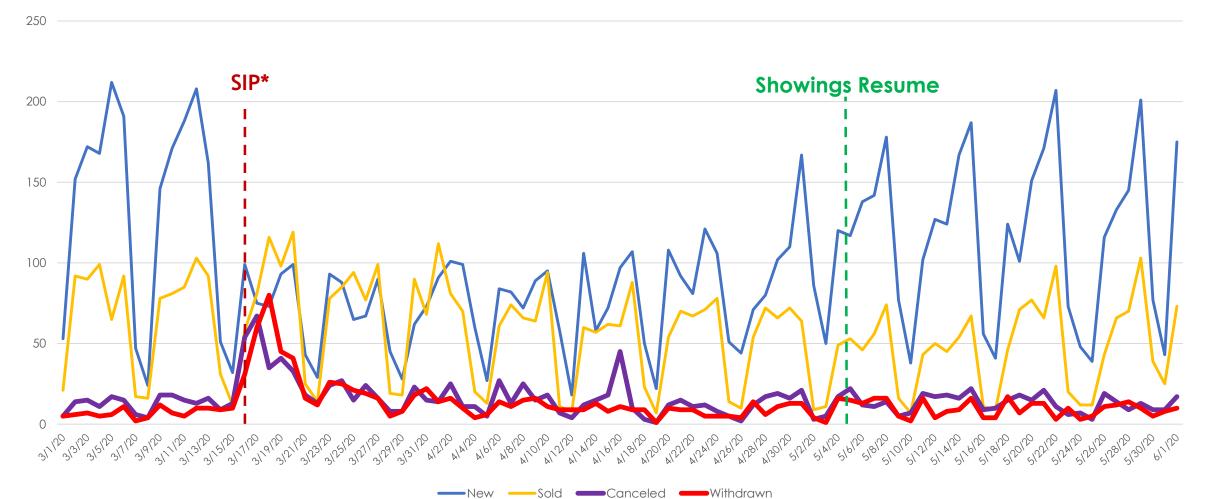

#### New/Sold vs. Cancelled/Withdrawn

#### All MLSListings counties March 1<sup>st</sup> – June 1<sup>st</sup>

(SIP) Shelter-in-Place 3-17-20 All Five MLSListings Counties