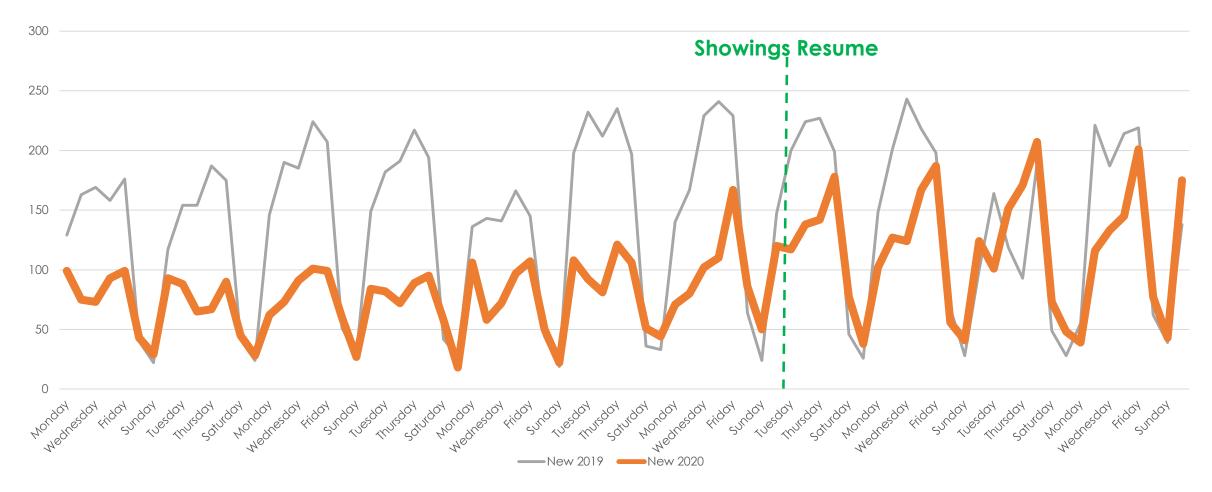

#### New Homes Listed 2019 vs. 2020 (Dates Shifted)

All MLSListings counties March 16<sup>th</sup> – June 1<sup>st</sup>

(SIP) Shelter-in-Place 3-17-20 All Five MLSListings Counties