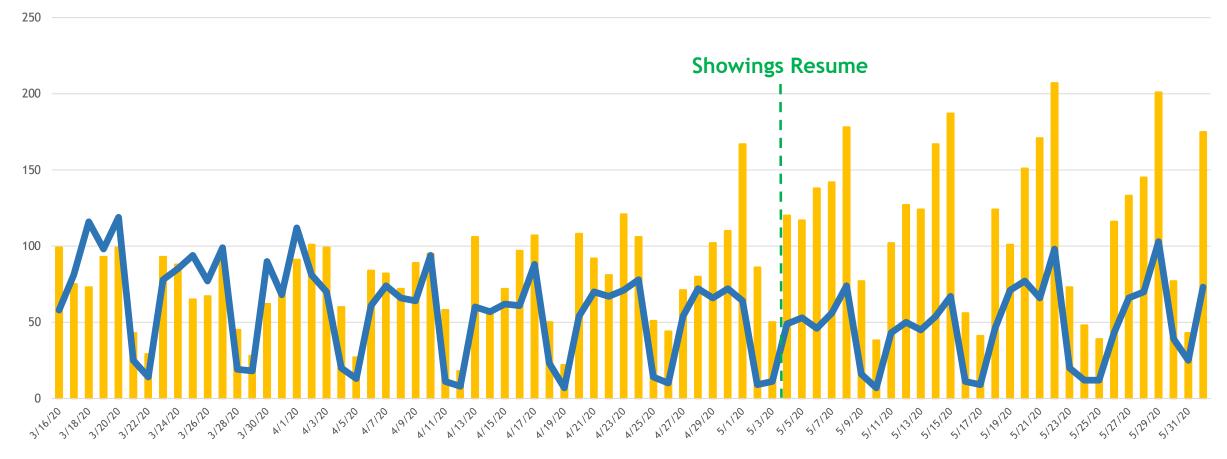

#### **New Listings and Sold Homes**

#### All MLSListings counties March 16<sup>th</sup> – June 1<sup>st</sup>

New Sold