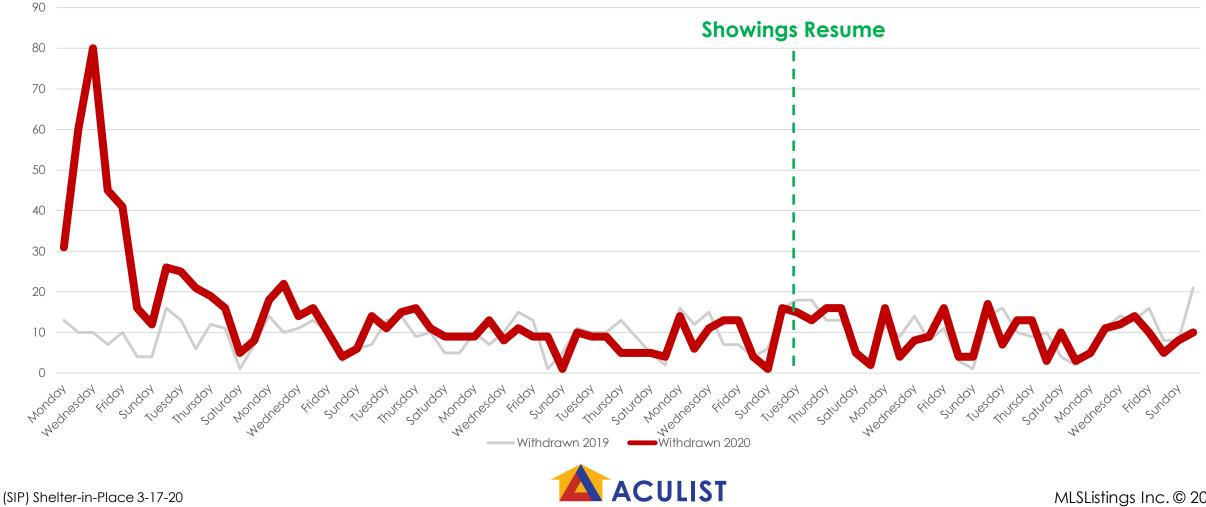

## Withdrawn Listings 2019 vs. 2020 (Day of Week)

All MLSListings counties March 16<sup>th</sup> – June 1<sup>st</sup>

All Five MLSListings Counties

an MLSListings Company