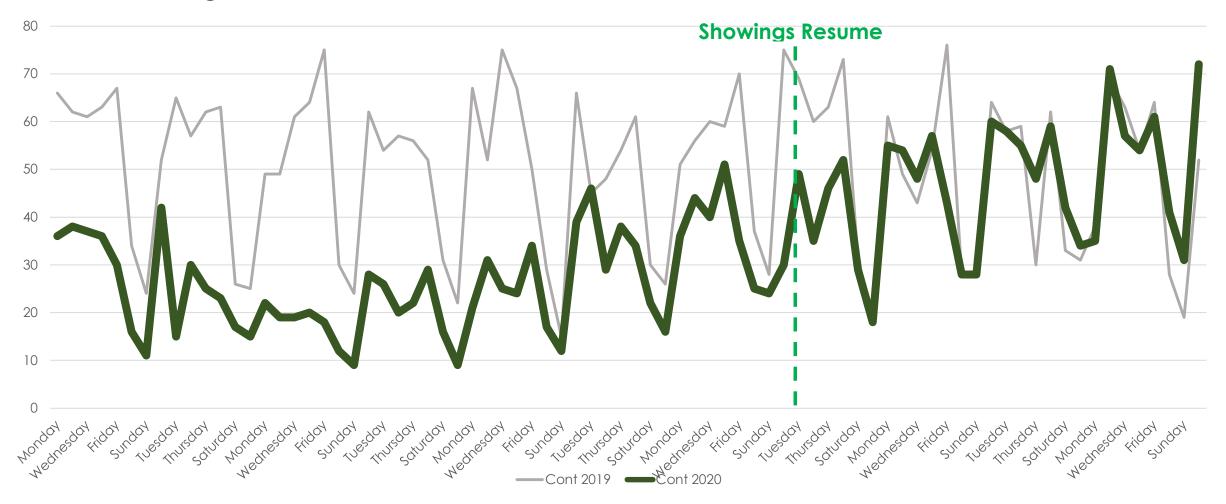

# Change to Contingent 2019 vs. 2020 (Day of Week)

All MLSListings counties March 16<sup>th</sup> – June 1<sup>st</sup>

(SIP) Shelter-in-Place 3-17-20 All Five MLSListings Counties