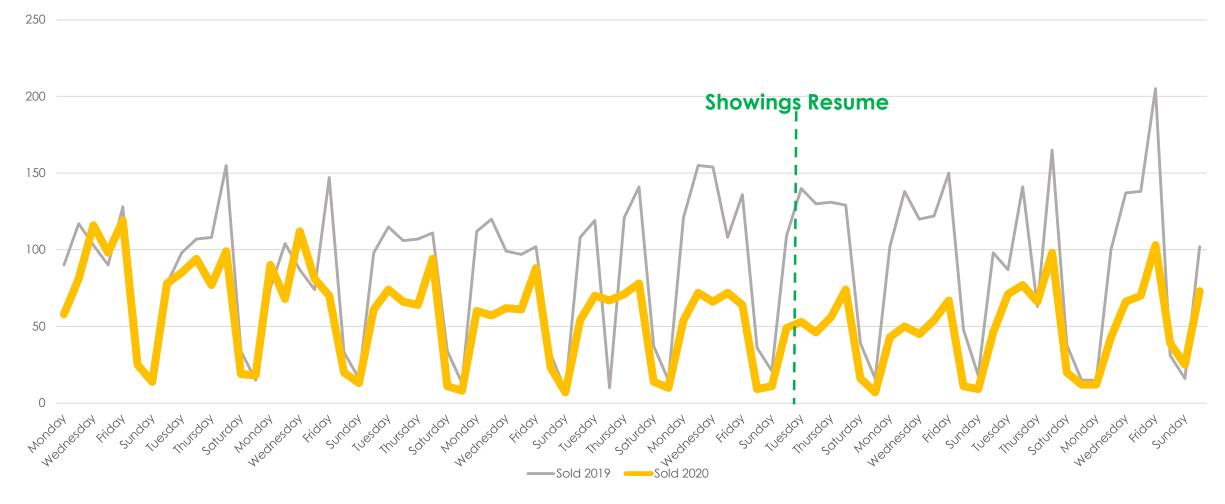

# Sold Listings 2019 vs. 2020 (Day of Week)

All MLSListings counties March 16<sup>th</sup> – June 1<sup>st</sup>

(SIP) Shelter-in-Place 3-17-20 All Five MLSListings Counties