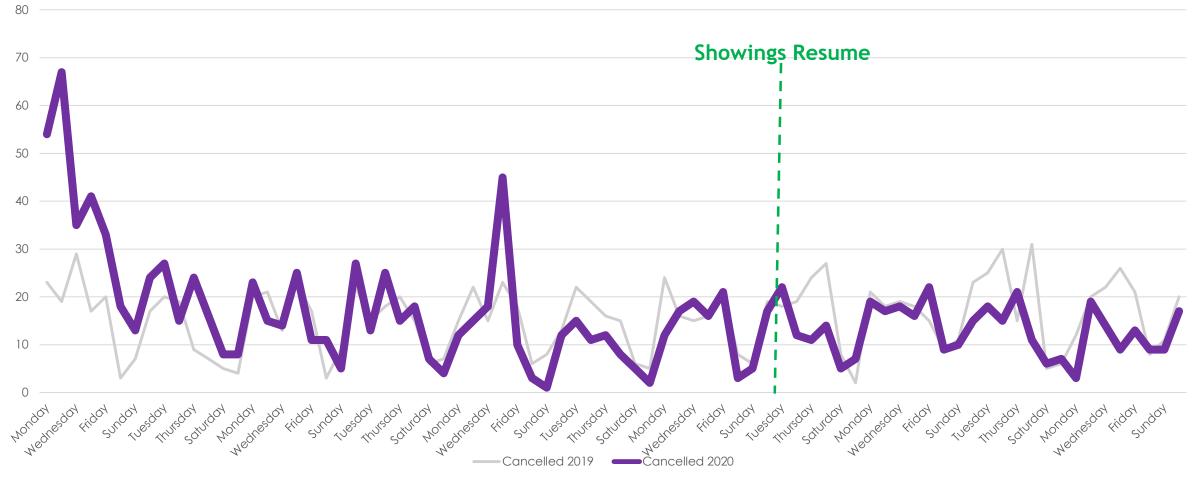

# Cancelled Listings 2019 vs. 2020 (Day of Week)

All MLSListings counties March 16<sup>th</sup> – June 1<sup>st</sup>

(SIP) Shelter-in-Place 3-17-20 All Five MLSListings Counties