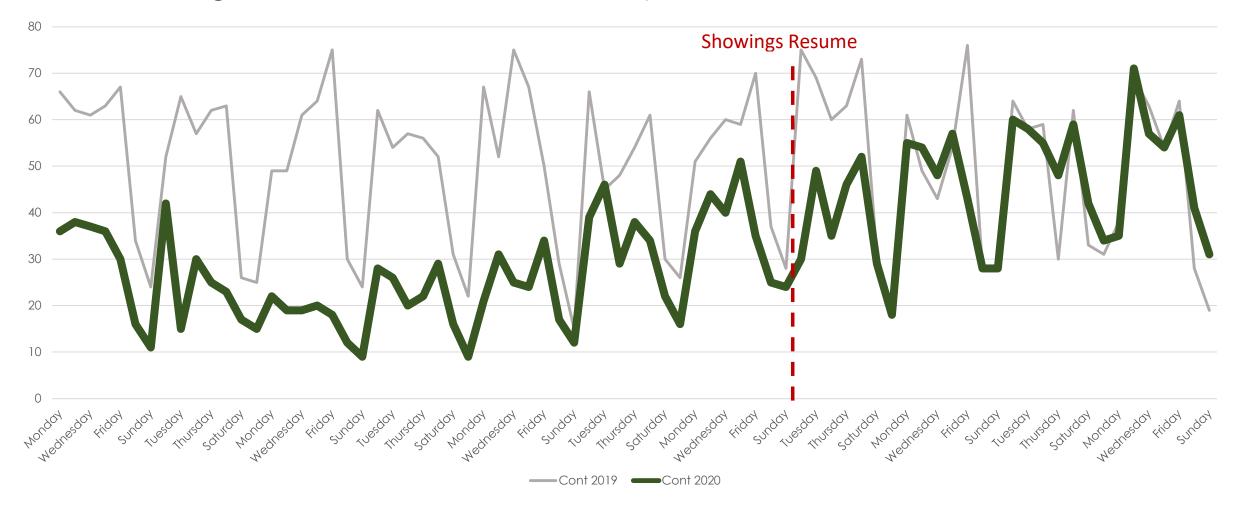

# The Aculist Daily

Data as of 05/31/20 Aculist, Inc.



#### New/Sold vs. Cancelled/Withdrawn



#### March, April and May 2019 vs. 2020

| Total # of Properties: | 2019  | 2020 | % Diff |
|------------------------|-------|------|--------|
| Sold                   | 6766  | 4211 | -38%   |
| New                    | 10644 | 7022 | -34%   |
| Changed to Contingent  | 3857  | 2561 | -34%   |
| Changed to Pending     | 6772  | 3708 | -45%   |
| TFT                    | 981   | 958  | -2%    |
| Cancelled              | 1191  | 1226 | 3%     |
| Withdrawn              | 719   | 1024 | 42%    |



### New Homes Listed 2019 vs. 2020 (Dates Shifted)





### Sold Listings 2019 vs. 2020 (Day of Week)





# Change to Contingent 2019 vs. 2020 (Day of Week)





### Change to Pending 2019 vs. 2020 (Day of Week)





# Transactions Fell Through 2019 vs. 2020 (Day of Week)



### Cancelled Listings 2019 vs. 2020 (Day of Week)





# Withdrawn Listings 2019 vs. 2020 (Day of Week)





#### New Listings and Sold Homes

All MLSListings counties March 16th – May 31st





250

### Change to Contingent and Change to Pending





#### The Five MLSListings Counties



Data for the following five counties are included:

- 1. San Mateo
- 2. Santa Clara
- 3. Santa Cruz
- 4. San Benito
- 5. Monterey



# Thank You