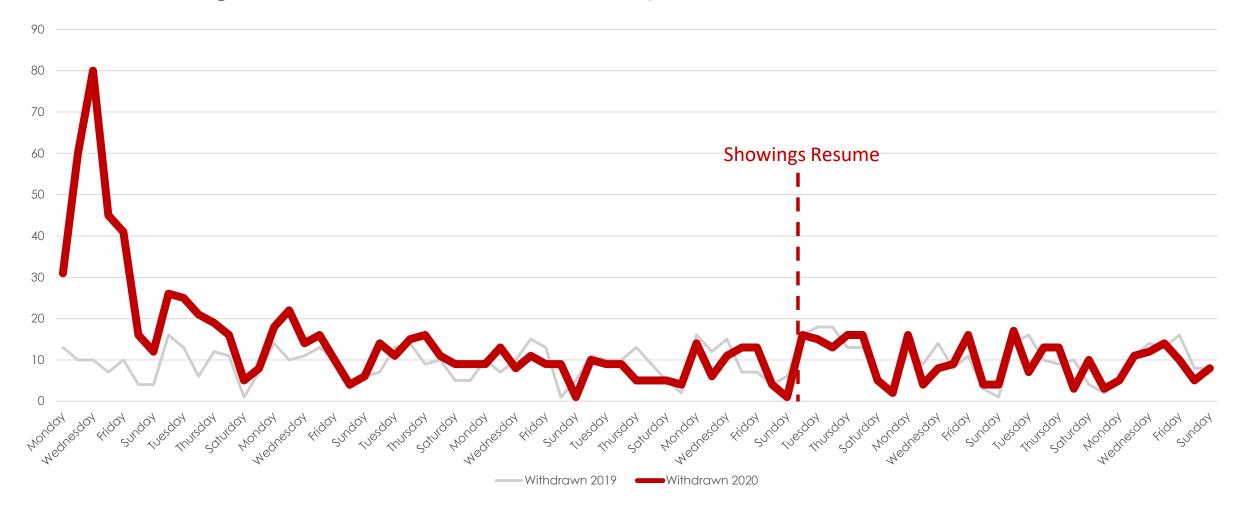

iff |
|------------------------|-------|------|--------|
| Sold                   | 6766  | 4211 | -38%   |
| New                    | 10644 | 7022 | -34%   |
| Changed to Contingent  | 3857  | 2561 | -34%   |
| Changed to Pending     | 6772  | 3708 | -45%   |
| TFT                    | 981   | 958  | -2%    |
| Cancelled              | 1191  | 1226 | 3%     |
| Withdrawn              | 719   | 1024 | 42%    |



### New Homes Listed 2019 vs. 2020 (Dates Shifted)





### Sold Listings 2019 vs. 2020 (Day of Week)





# Change to Contingent 2019 vs. 2020 (Day of Week)





### Change to Pending 2019 vs. 2020 (Day of Week)





# Transactions Fell Through 2019 vs. 2020 (Day of Week)



### Cancelled Listings 2019 vs. 2020 (Day of Week)





# Withdrawn Listings 2019 vs. 2020 (Day of Week)





#### New Listings and Sold Homes

All MLSListings counties March 16th – May 31st





250

### Change to Contingent and Change to Pending





#### The Five MLSListings Counties



Data for the following five counties are included:

- 1. San Mateo
- 2. Santa Clara
- 3. Santa Cruz
- 4. San Benito
- 5. Monterey



# Thank You