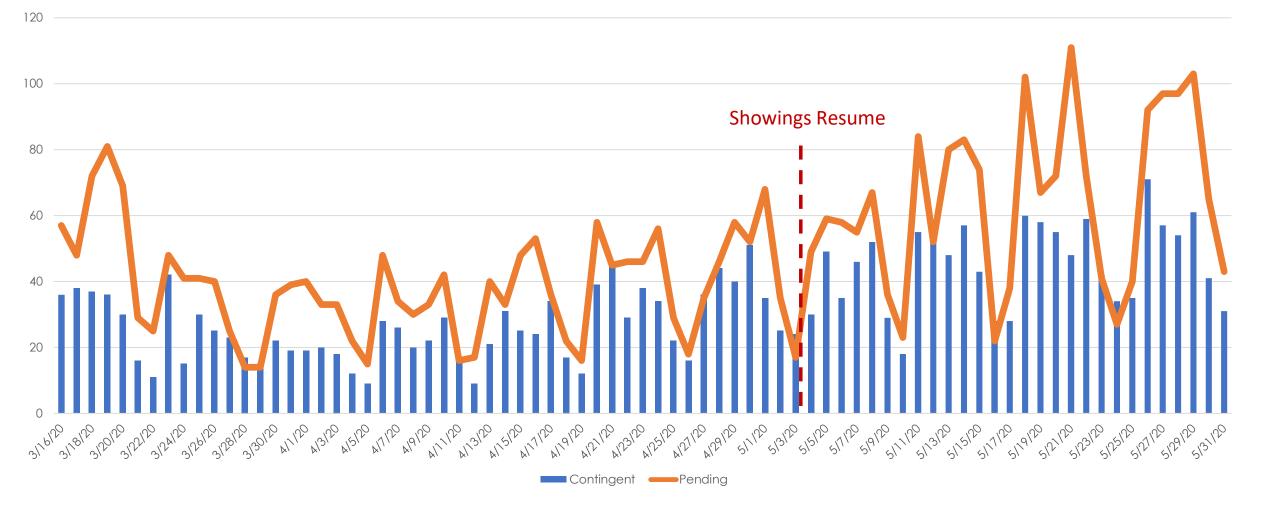

7022 | -34%   |
| Changed to Contingent  | 3857  | 2561 | -34%   |
| Changed to Pending     | 6772  | 3708 | -45%   |
| TFT                    | 981   | 958  | -2%    |
| Cancelled              | 1191  | 1226 | 3%     |
| Withdrawn              | 719   | 1024 | 42%    |



### New Homes Listed 2019 vs. 2020 (Dates Shifted)





### Sold Listings 2019 vs. 2020 (Day of Week)





# Change to Contingent 2019 vs. 2020 (Day of Week)





### Change to Pending 2019 vs. 2020 (Day of Week)





# Transactions Fell Through 2019 vs. 2020 (Day of Week)



### Cancelled Listings 2019 vs. 2020 (Day of Week)





# Withdrawn Listings 2019 vs. 2020 (Day of Week)





#### New Listings and Sold Homes

All MLSListings counties March 16th – May 31st





250

### Change to Contingent and Change to Pending





#### The Five MLSListings Counties



Data for the following five counties are included:

- 1. San Mateo
- 2. Santa Clara
- 3. Santa Cruz
- 4. San Benito
- 5. Monterey



# Thank You