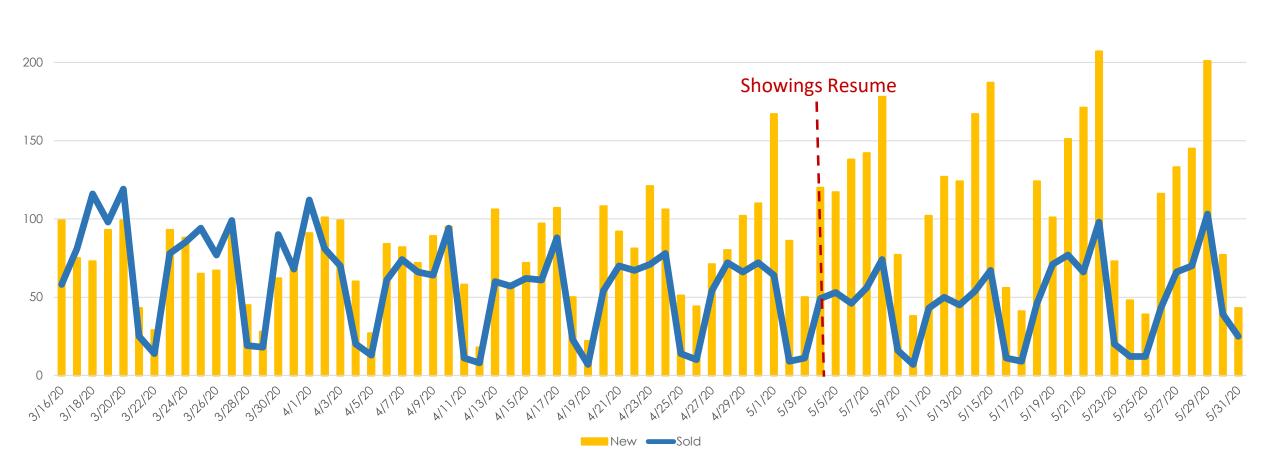

#### New Listings and Sold Homes

All MLSListings counties March 16th – May 31st

250