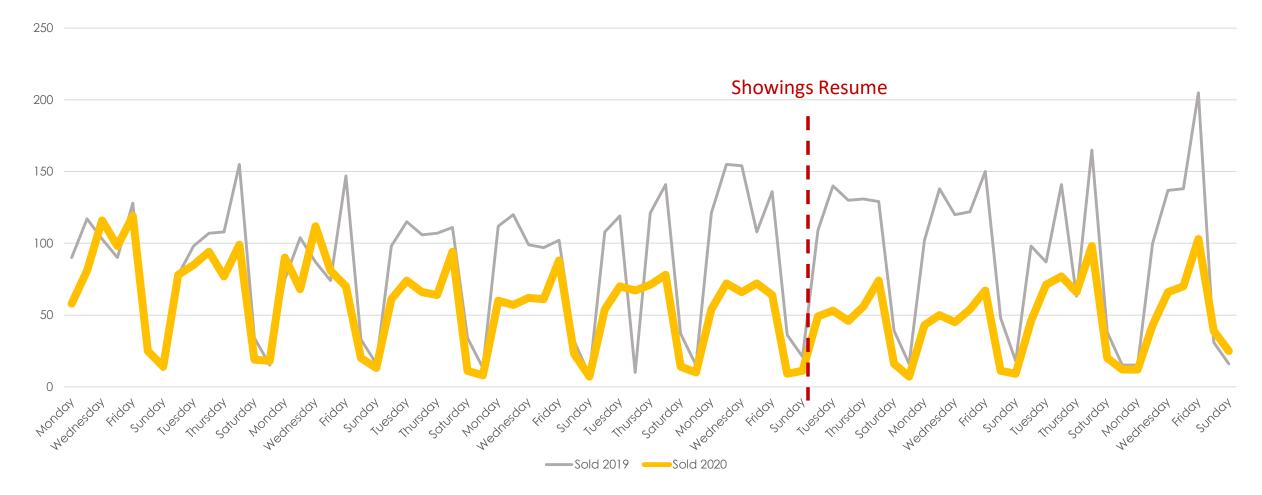

# The Aculist Daily

Data as of 05/31/20 Aculist, Inc.



#### New/Sold vs. Cancelled/Withdrawn



#### March, April and May 2019 vs. 2020

| Total # of Properties: | 2019  | 2020 | % Diff |
|------------------------|-------|------|--------|
| Sold                   | 6766  | 4211 | -38%   |
| New                    | 10644 | 7022 | -34%   |
| Changed to Contingent  | 3857  | 2561 | -34%   |
| Changed to Pending     | 6772  | 3708 | -45%   |
| TFT                    | 981   | 958  | -2%    |
| Cancelled              | 1191  | 1226 | 3%     |
| Withdrawn              | 719   | 1024 | 42%    |



### New Homes Listed 2019 vs. 2020 (Dates Shifted)





### Sold Listings 2019 vs. 2020 (Day of Week)





# Change to Contingent 2019 vs. 2020 (Day of Week)





### Change to Pending 2019 vs. 2020 (Day of Week)





# Transactions Fell Through 2019 vs. 2020 (Day of Week)



### Cancelled Listings 2019 vs. 2020 (Day of Week)





# Withdrawn Listings 2019 vs. 2020 (Day of Week)





#### New Listings and Sold Homes

All MLSListings counties March 16th – May 31st





250

### Change to Contingent and Change to Pending





#### The Five MLSListings Counties



Data for the following five counties are included:

- 1. San Mateo
- 2. Santa Clara
- 3. Santa Cruz
- 4. San Benito
- 5. Monterey



# Thank You