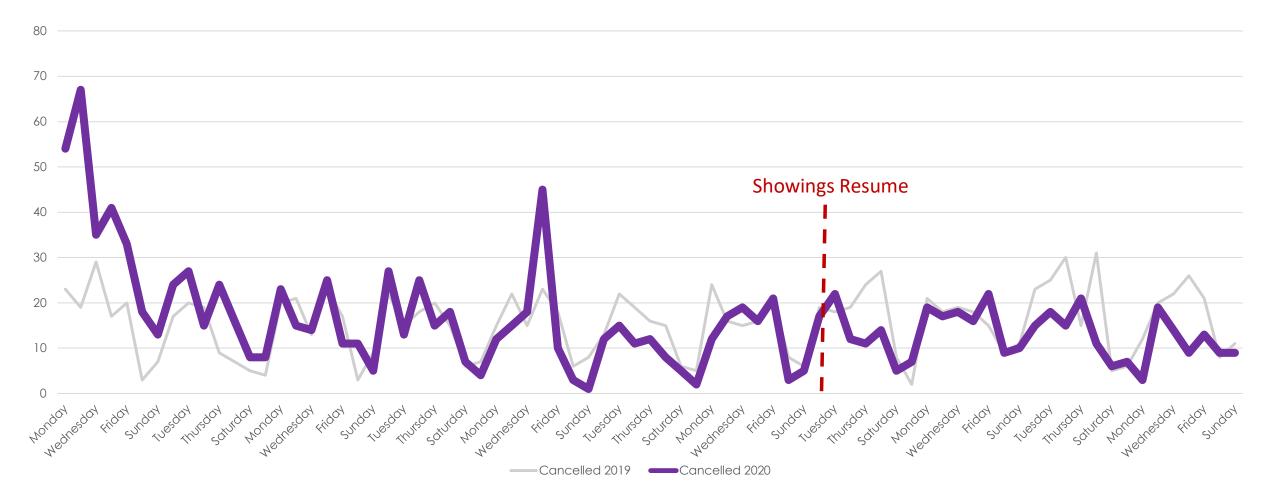

s. 2020

| Total # of Properties: | 2019  | 2020 | % Diff |
|------------------------|-------|------|--------|
| Sold                   | 6766  | 4211 | -38%   |
| New                    | 10644 | 7022 | -34%   |
| Changed to Contingent  | 3857  | 2561 | -34%   |
| Changed to Pending     | 6772  | 3708 | -45%   |
| TFT                    | 981   | 958  | -2%    |
| Cancelled              | 1191  | 1226 | 3%     |
| Withdrawn              | 719   | 1024 | 42%    |



### New Homes Listed 2019 vs. 2020 (Dates Shifted)





### Sold Listings 2019 vs. 2020 (Day of Week)





# Change to Contingent 2019 vs. 2020 (Day of Week)





### Change to Pending 2019 vs. 2020 (Day of Week)





# Transactions Fell Through 2019 vs. 2020 (Day of Week)



### Cancelled Listings 2019 vs. 2020 (Day of Week)





# Withdrawn Listings 2019 vs. 2020 (Day of Week)





#### New Listings and Sold Homes

All MLSListings counties March 16th – May 31st





250

### Change to Contingent and Change to Pending





#### The Five MLSListings Counties



Data for the following five counties are included:

- 1. San Mateo
- 2. Santa Clara
- 3. Santa Cruz
- 4. San Benito
- 5. Monterey



# Thank You