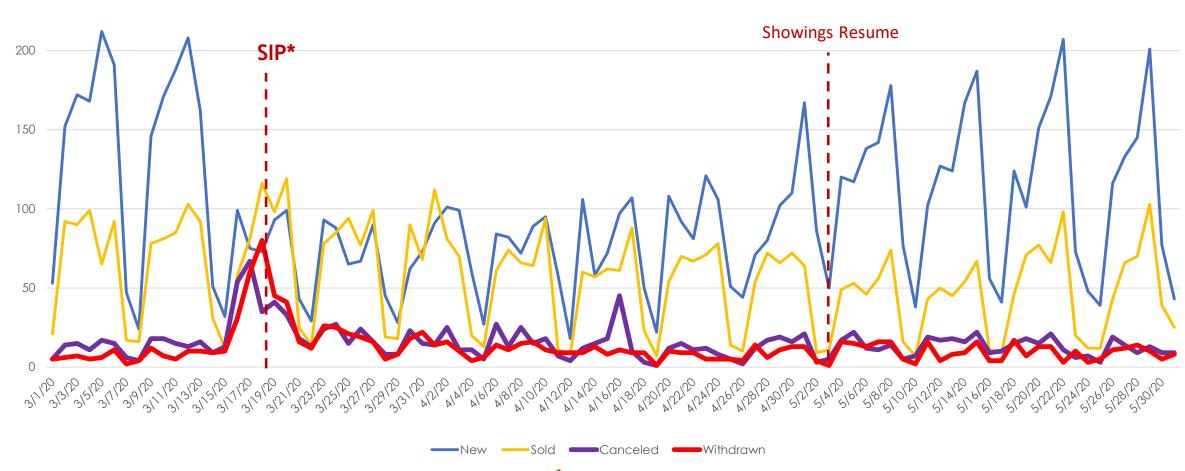

#### New/Sold vs. Cancelled/Withdrawn

#### March, April and May 2019 vs. 2020

| Total # of Properties: | 2019  | 2020 | % Diff |
|------------------------|-------|------|--------|
| Sold                   | 6766  | 4211 | -38%   |
| New                    | 10644 | 7022 | -34%   |
| Changed to Contingent  | 3857  | 2561 | -34%   |
| Changed to Pending     | 6772  | 3708 | -45%   |
| TFT                    | 981   | 958  | -2%    |
| Cancelled              | 1191  | 1226 | 3%     |
| Withdrawn              | 719   | 1024 | 42%    |