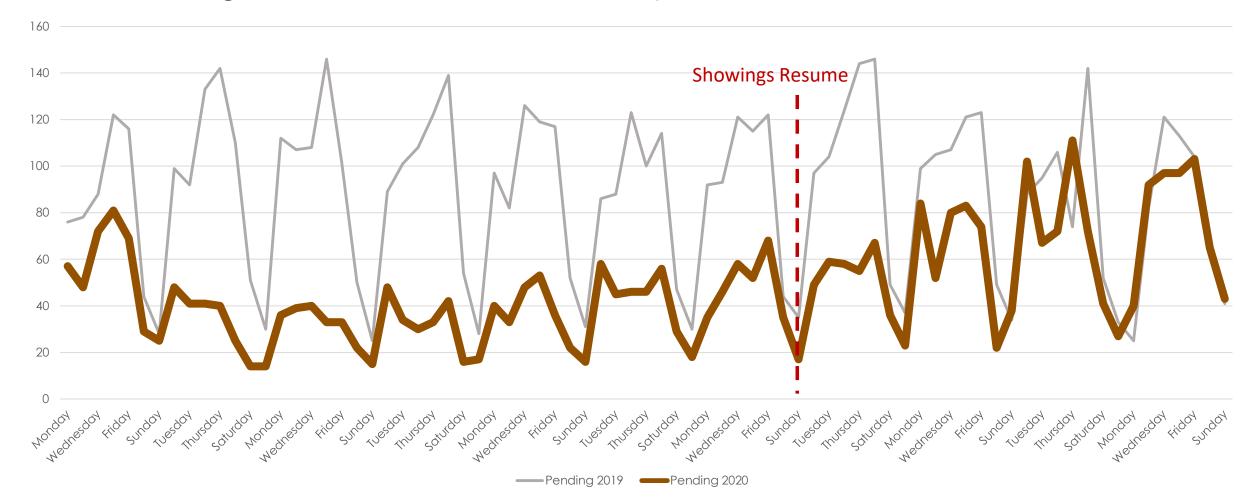

ily

Data as of 05/31/20 Aculist, Inc.



#### New/Sold vs. Cancelled/Withdrawn



#### March, April and May 2019 vs. 2020

| Total # of Properties: | 2019  | 2020 | % Diff |
|------------------------|-------|------|--------|
| Sold                   | 6766  | 4211 | -38%   |
| New                    | 10644 | 7022 | -34%   |
| Changed to Contingent  | 3857  | 2561 | -34%   |
| Changed to Pending     | 6772  | 3708 | -45%   |
| TFT                    | 981   | 958  | -2%    |
| Cancelled              | 1191  | 1226 | 3%     |
| Withdrawn              | 719   | 1024 | 42%    |



### New Homes Listed 2019 vs. 2020 (Dates Shifted)





### Sold Listings 2019 vs. 2020 (Day of Week)





# Change to Contingent 2019 vs. 2020 (Day of Week)





### Change to Pending 2019 vs. 2020 (Day of Week)





# Transactions Fell Through 2019 vs. 2020 (Day of Week)



### Cancelled Listings 2019 vs. 2020 (Day of Week)





# Withdrawn Listings 2019 vs. 2020 (Day of Week)





#### New Listings and Sold Homes

All MLSListings counties March 16th – May 31st





250

### Change to Contingent and Change to Pending





#### The Five MLSListings Counties



Data for the following five counties are included:

- 1. San Mateo
- 2. Santa Clara
- 3. Santa Cruz
- 4. San Benito
- 5. Monterey



# Thank You