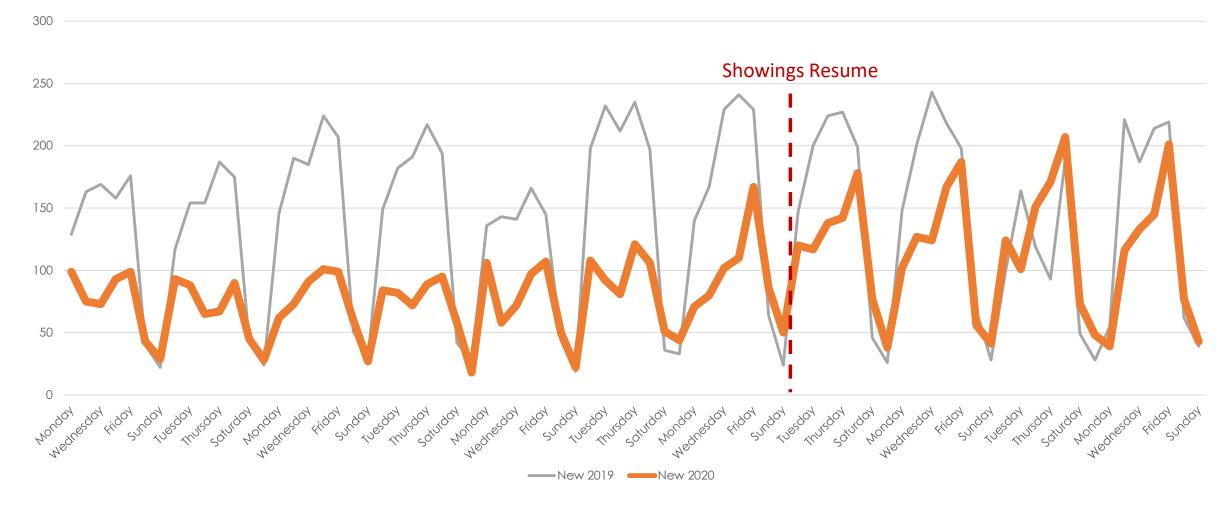

# The Aculist Daily

Data as of 05/31/20 Aculist, Inc.



#### New/Sold vs. Cancelled/Withdrawn



#### March, April and May 2019 vs. 2020

| Total # of Properties: | 2019  | 2020 | % Diff |
|------------------------|-------|------|--------|
| Sold                   | 6766  | 4211 | -38%   |
| New                    | 10644 | 7022 | -34%   |
| Changed to Contingent  | 3857  | 2561 | -34%   |
| Changed to Pending     | 6772  | 3708 | -45%   |
| TFT                    | 981   | 958  | -2%    |
| Cancelled              | 1191  | 1226 | 3%     |
| Withdrawn              | 719   | 1024 | 42%    |



### New Homes Listed 2019 vs. 2020 (Dates Shifted)





### Sold Listings 2019 vs. 2020 (Day of Week)





# Change to Contingent 2019 vs. 2020 (Day of Week)





### Change to Pending 2019 vs. 2020 (Day of Week)





# Transactions Fell Through 2019 vs. 2020 (Day of Week)



### Cancelled Listings 2019 vs. 2020 (Day of Week)





# Withdrawn Listings 2019 vs. 2020 (Day of Week)





#### New Listings and Sold Homes

All MLSListings counties March 16th – May 31st





250

### Change to Contingent and Change to Pending





#### The Five MLSListings Counties



Data for the following five counties are included:

- 1. San Mateo
- 2. Santa Clara
- 3. Santa Cruz
- 4. San Benito
- 5. Monterey



# Thank You