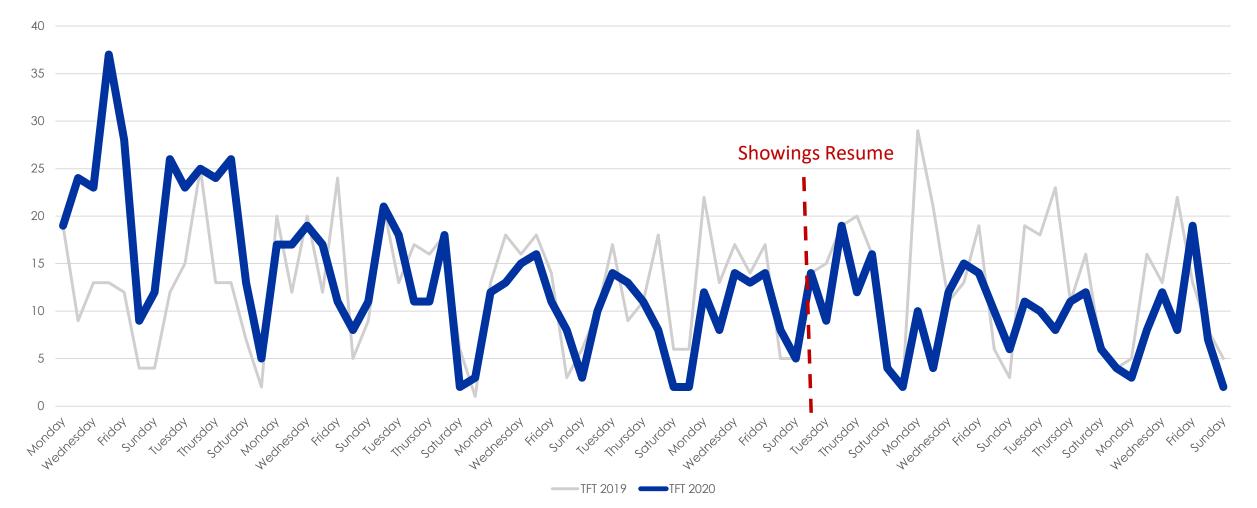

ancelled/Withdrawn



#### March, April and May 2019 vs. 2020

| Total # of Properties: | 2019  | 2020 | % Diff |
|------------------------|-------|------|--------|
| Sold                   | 6766  | 4211 | -38%   |
| New                    | 10644 | 7022 | -34%   |
| Changed to Contingent  | 3857  | 2561 | -34%   |
| Changed to Pending     | 6772  | 3708 | -45%   |
| TFT                    | 981   | 958  | -2%    |
| Cancelled              | 1191  | 1226 | 3%     |
| Withdrawn              | 719   | 1024 | 42%    |



### New Homes Listed 2019 vs. 2020 (Dates Shifted)





### Sold Listings 2019 vs. 2020 (Day of Week)





# Change to Contingent 2019 vs. 2020 (Day of Week)





### Change to Pending 2019 vs. 2020 (Day of Week)





# Transactions Fell Through 2019 vs. 2020 (Day of Week)



### Cancelled Listings 2019 vs. 2020 (Day of Week)





# Withdrawn Listings 2019 vs. 2020 (Day of Week)





#### New Listings and Sold Homes

All MLSListings counties March 16th – May 31st





250

### Change to Contingent and Change to Pending





#### The Five MLSListings Counties



Data for the following five counties are included:

- 1. San Mateo
- 2. Santa Clara
- 3. Santa Cruz
- 4. San Benito
- 5. Monterey



# Thank You