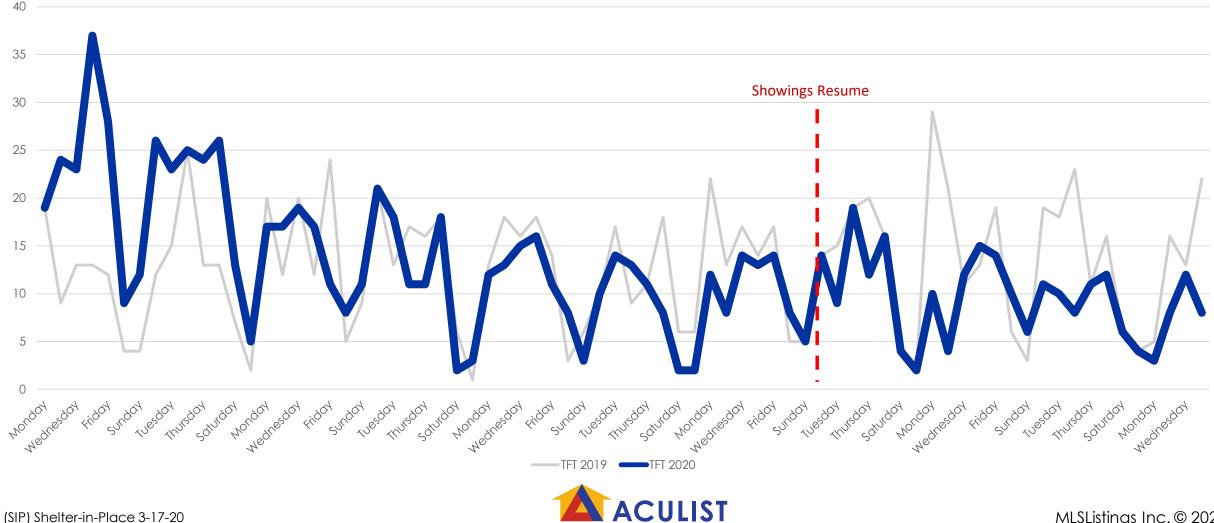

# Transactions Fell Through 2019 vs. 2020 (Day of Week)

All MLSListings counties March 16<sup>th</sup> – May 28<sup>th</sup>

All Five MLSListings Counties

an MLSListings Company