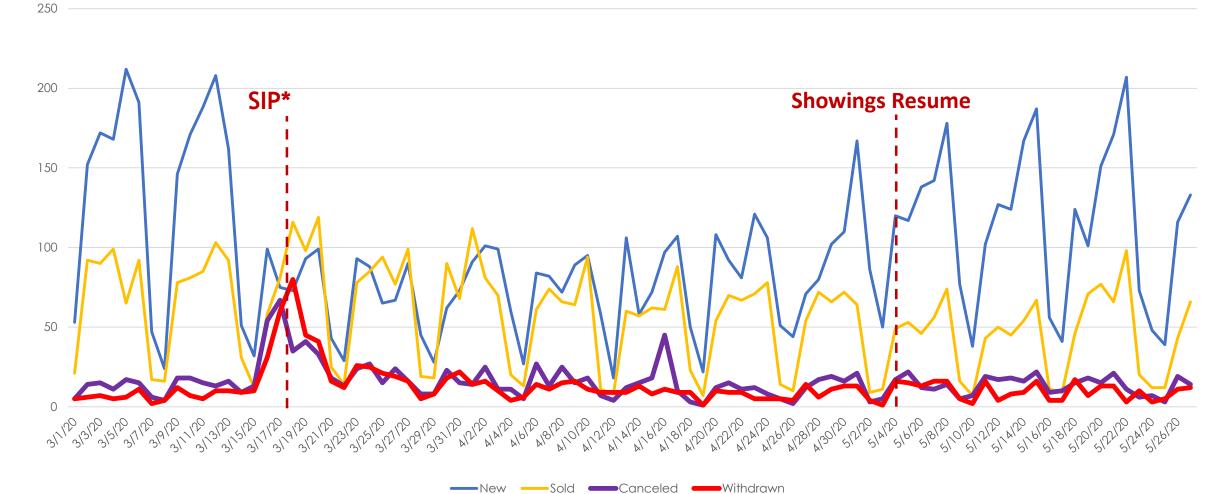

## New/Sold vs. Cancelled/Withdrawn

#### All MLSListings counties March 1st – May 28th