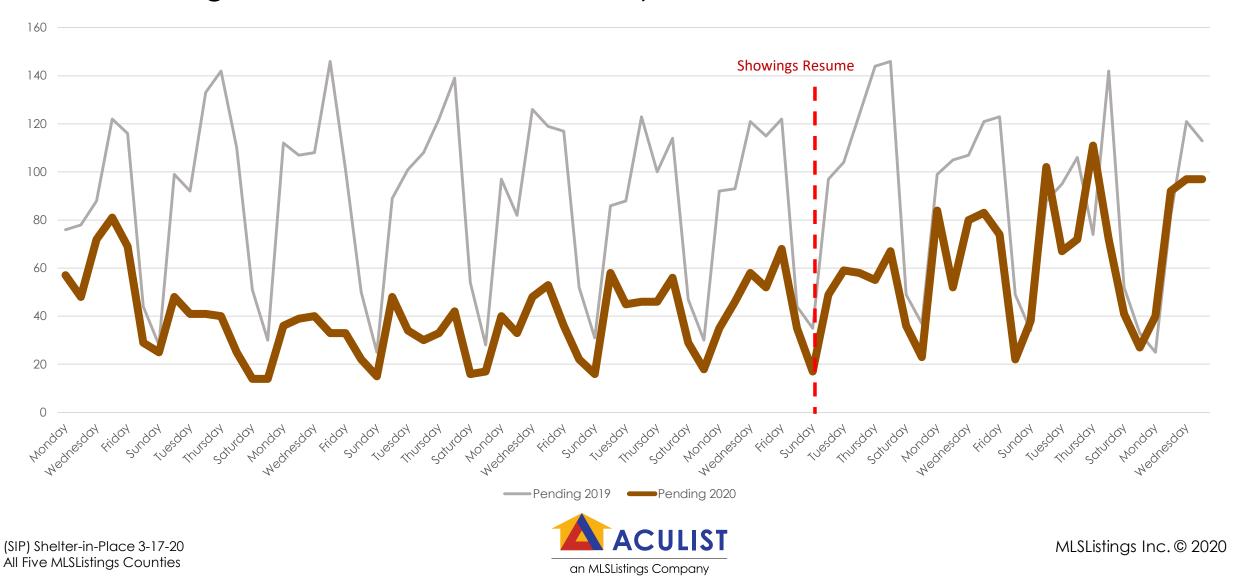

# Change to Pending 2019 vs. 2020 (Day of Week)

All MLSListings counties March 16<sup>th</sup> – May 28<sup>th</sup>