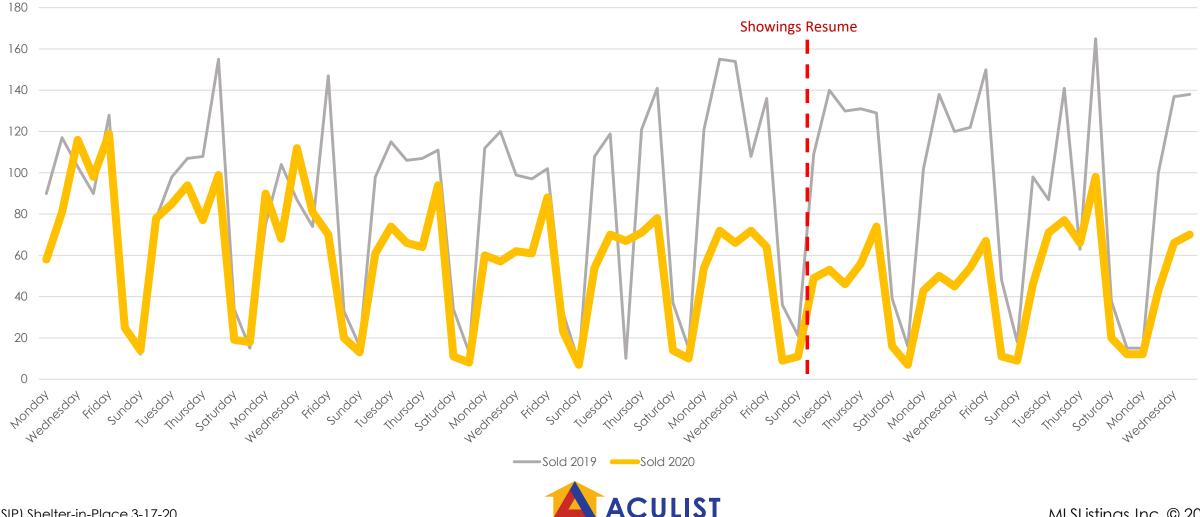

# Sold Listings 2019 vs. 2020 (Day of Week)

All MLSListings counties March 16<sup>th</sup> – May 28<sup>th</sup>

(SIP) Shelter-in-Place 3-17-20 All Five MLSListings Counties

an MLSListings Company