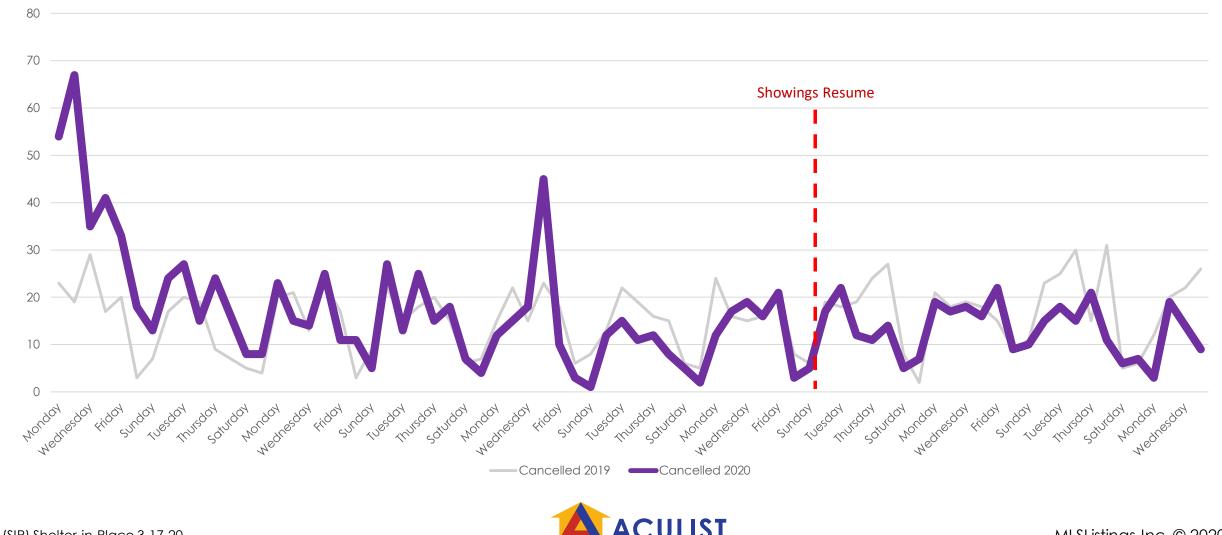

# Cancelled Listings 2019 vs. 2020 (Day of Week)

#### All MLSListings counties March 16<sup>th</sup> – May 28<sup>th</sup>

(SIP) Shelter-in-Place 3-17-20 All Five MLSListings Counties