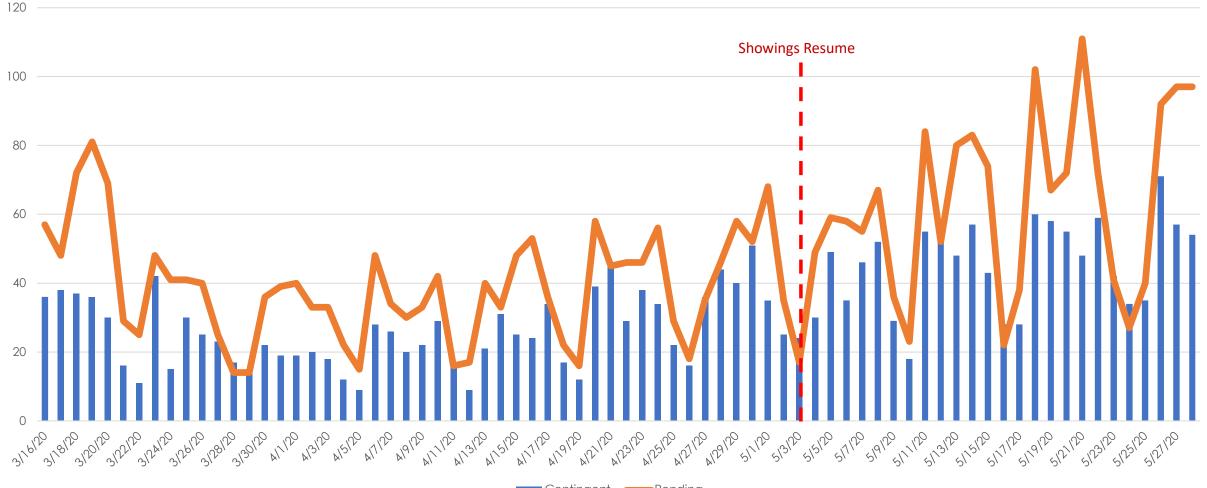

## **Change to Contingent and Change to Pending**

All MLSListings counties March 16<sup>th</sup> – May 28<sup>th</sup>

(SIP) Shelter-in-Place 3-17-20 All Five MLSListings Counties