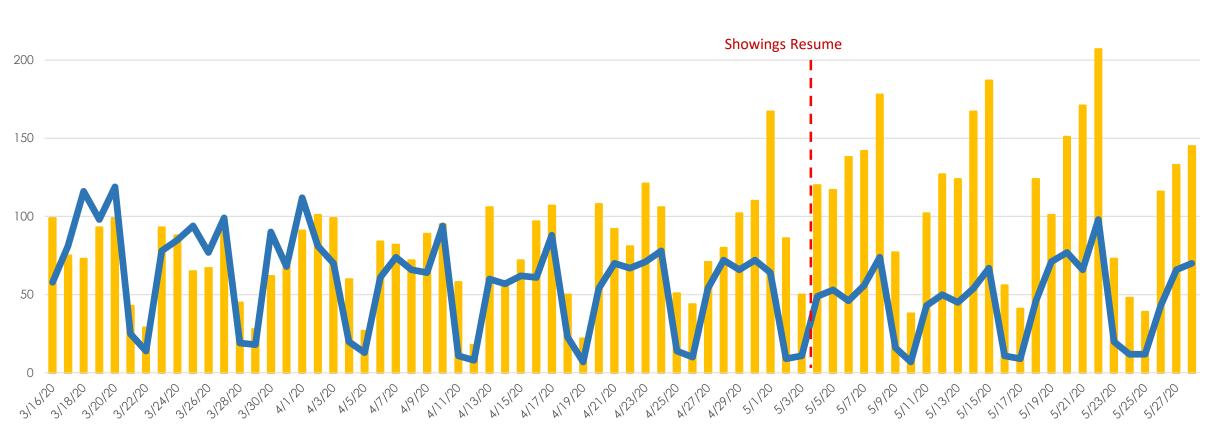

#### **New Listings and Sold Homes**

#### All MLSListings counties March 16th – May 28th

250