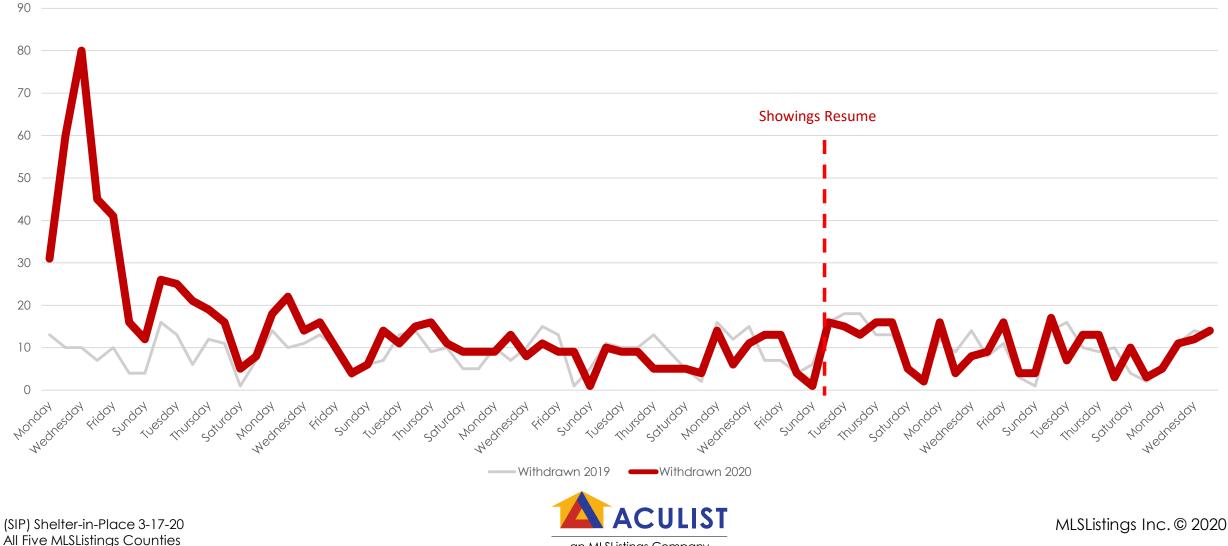

## Withdrawn Listings 2019 vs. 2020 (Day of Week)

All MLSListings counties March 16<sup>th</sup> – May 28<sup>th</sup>

an MLSListings Company