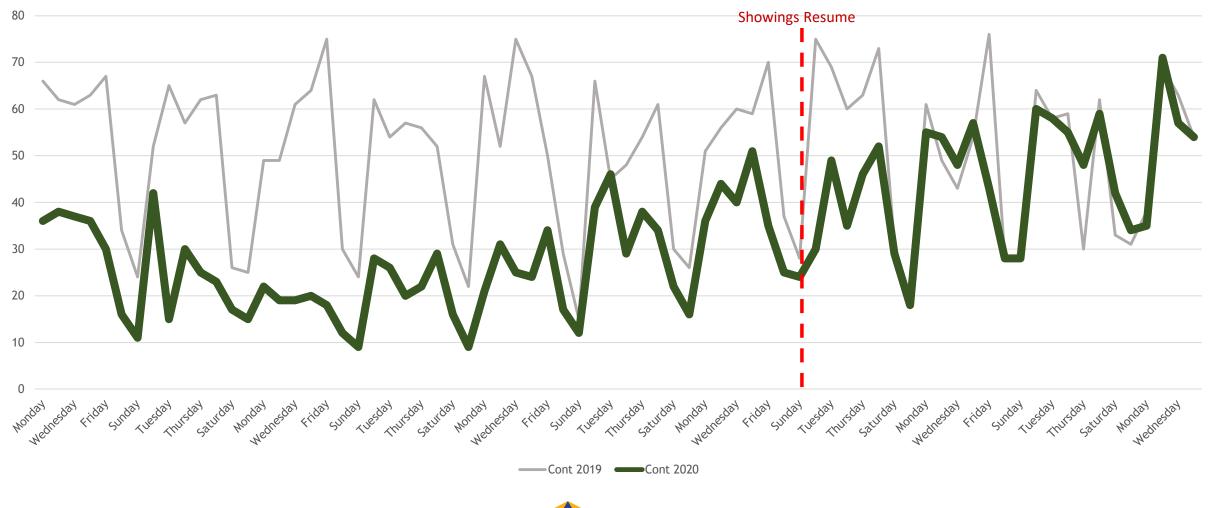

# Change to Contingent 2019 vs. 2020 (Day of Week)

All MLSListings counties March 16<sup>th</sup> – May 28<sup>th</sup>

(SIP) Shelter-in-Place 3-17-20 All Five MLSListings Counties