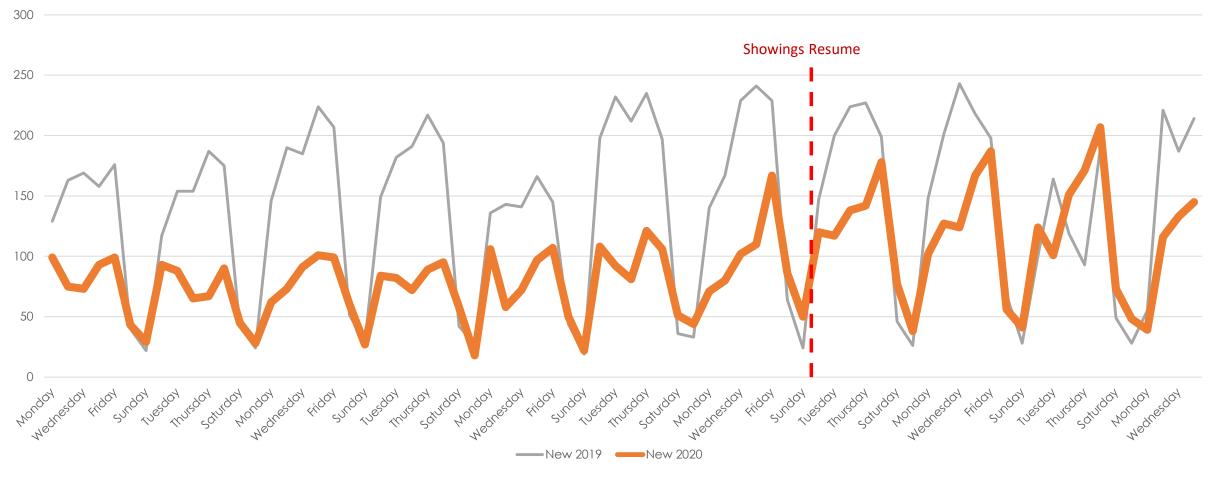

## March, April and May 2019 vs. 2020

#### New Homes Listed 2019 vs. 2020 (Dates Shifted)

All MLSListings counties March 16<sup>th</sup> – May 28<sup>th</sup>

(SIP) Shelter-in-Place 3-17-20 All Five MLSListings Counties