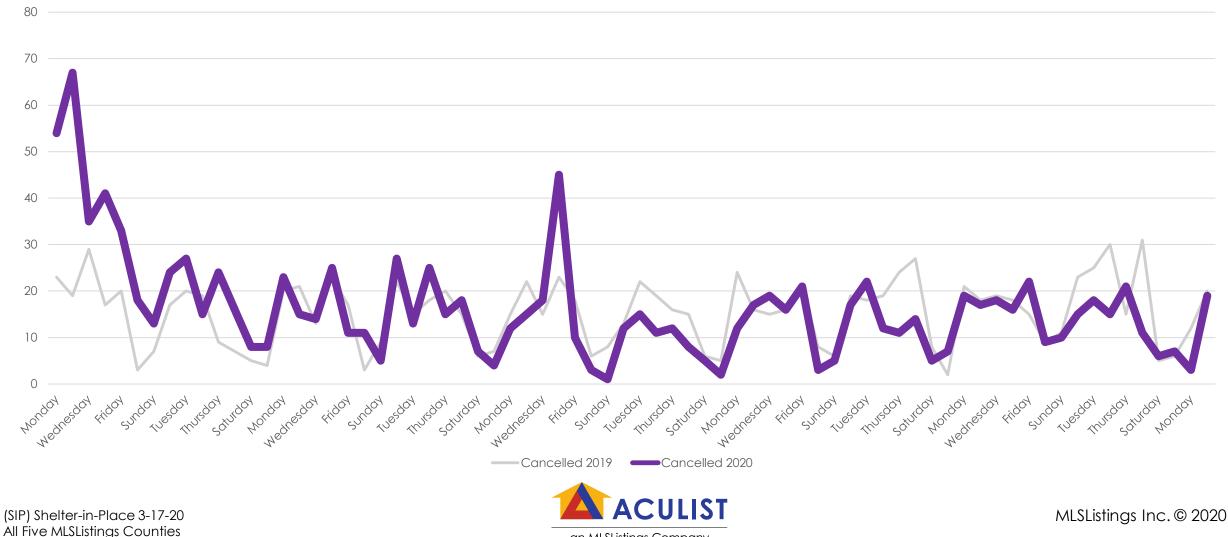

# Cancelled Listings 2019 vs. 2020 (Day of Week)

All MLSListings counties March 16<sup>th</sup> – May 26<sup>th</sup>

an MLSListings Company