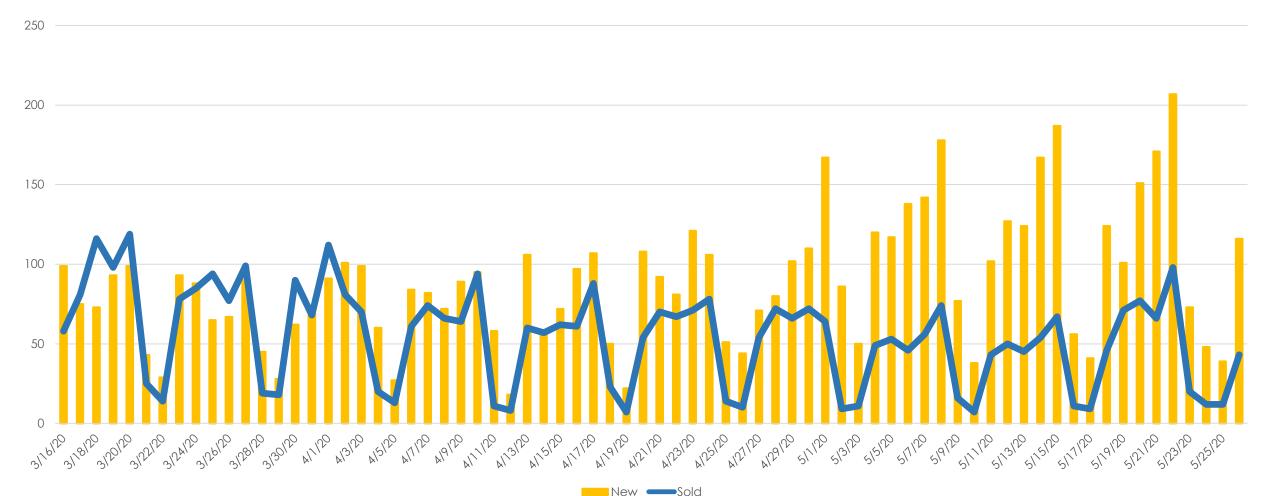

### **New Listings and Sold Homes**

#### All MLSListings counties March 16<sup>th</sup> – May 26<sup>th</sup>

(SIP) Shelter-in-Place 3-17-20 All Five MLSListings Counties