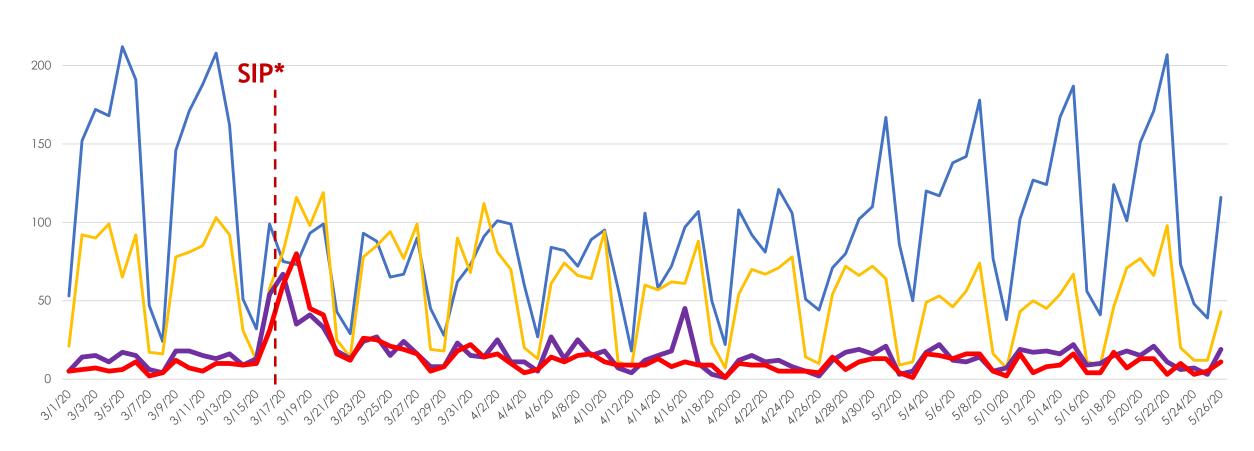

### New/Sold vs. Cancelled/Withdrawn

#### All MLSListings counties March 1st – May 26th

----New ----Sold ----Canceled -----Withdrawn

(SIP) Shelter-in-Place 3-17-20 All Five MLSListings Counties

250