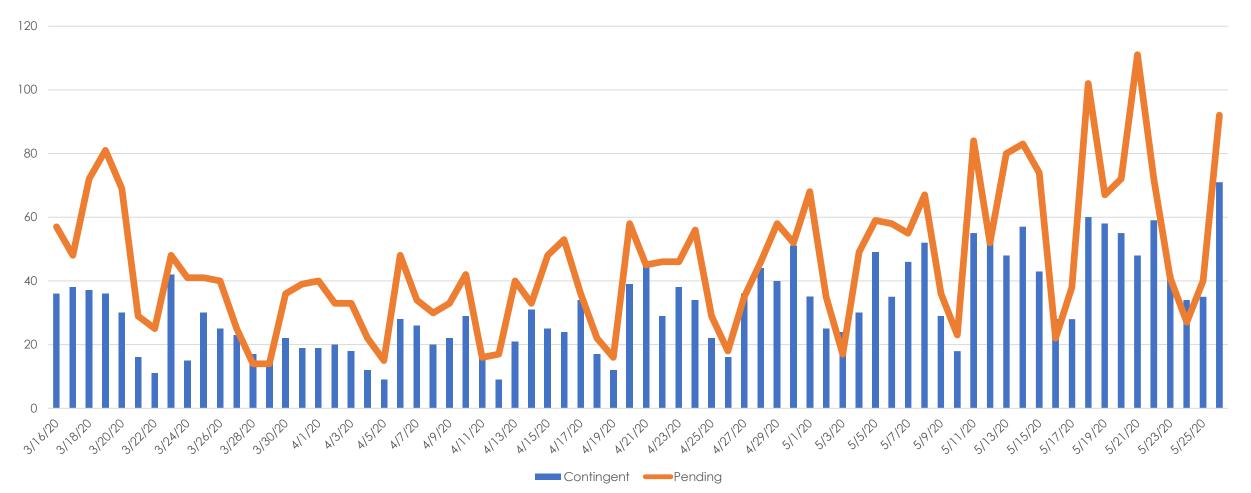

## **Change to Contingent and Change to Pending**

All MLSListings counties March 16<sup>th</sup> – May 26<sup>th</sup>

(SIP) Shelter-in-Place 3-17-20 All Five MLSListings Counties