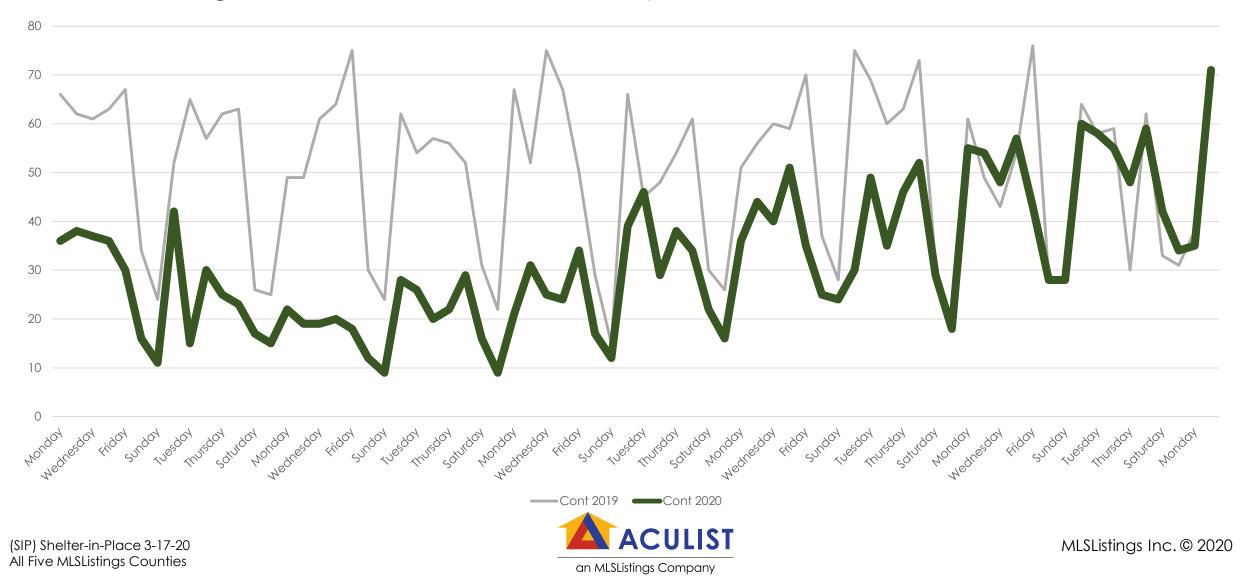

# Change to Contingent 2019 vs. 2020 (Day of Week)

## **Change to Contingent and Change to Pending**

All MLSListings counties March 16<sup>th</sup> – May 26<sup>th</sup>

(SIP) Shelter-in-Place 3-17-20 All Five MLSListings Counties