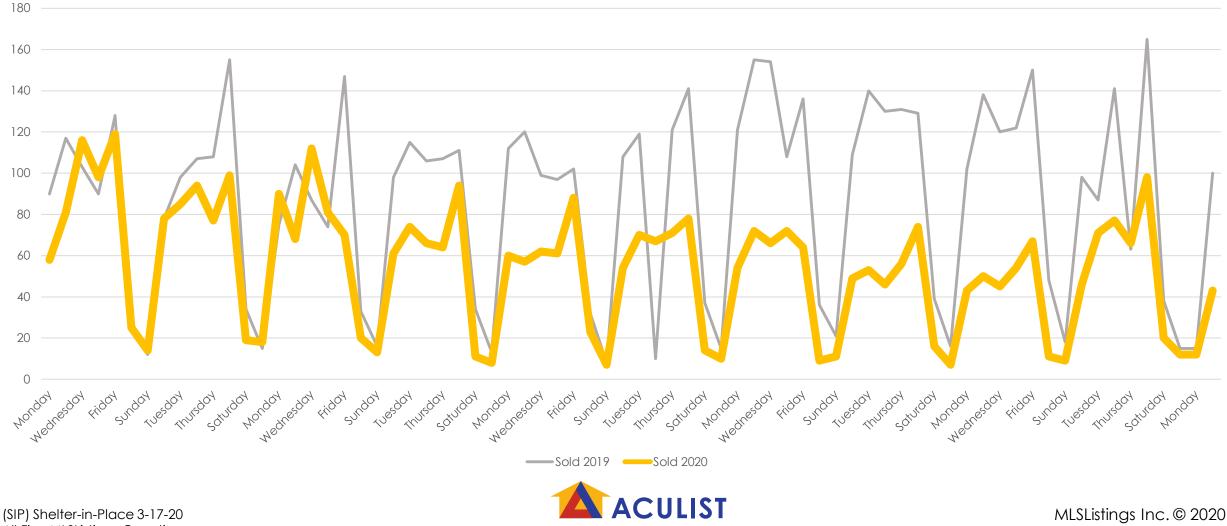

# Sold Listings 2019 vs. 2020 (Day of Week)

All MLSListings counties March 16<sup>th</sup> – May 26<sup>th</sup>

All Five MLSListings Counties

an MLSListings Company

### **New Listings and Sold Homes**

#### All MLSListings counties March 16<sup>th</sup> – May 26<sup>th</sup>

(SIP) Shelter-in-Place 3-17-20 All Five MLSListings Counties