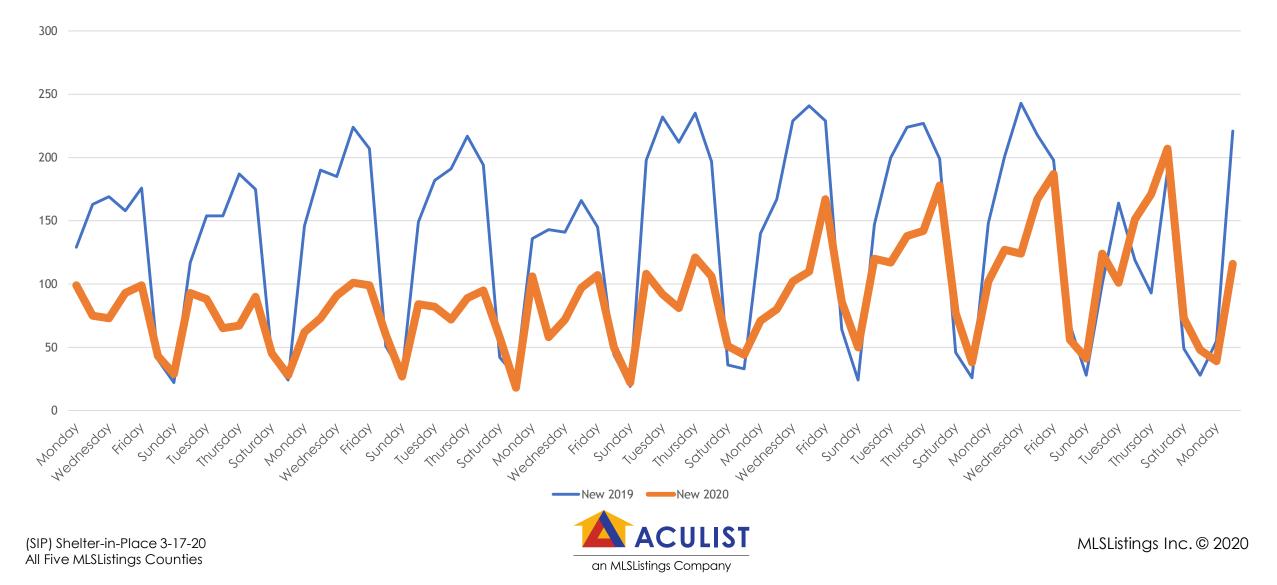

#### New Homes Listed 2019 vs. 2020 (Dates Shifted)

### **New Listings and Sold Homes**

#### All MLSListings counties March 16<sup>th</sup> – May 26<sup>th</sup>

(SIP) Shelter-in-Place 3-17-20 All Five MLSListings Counties