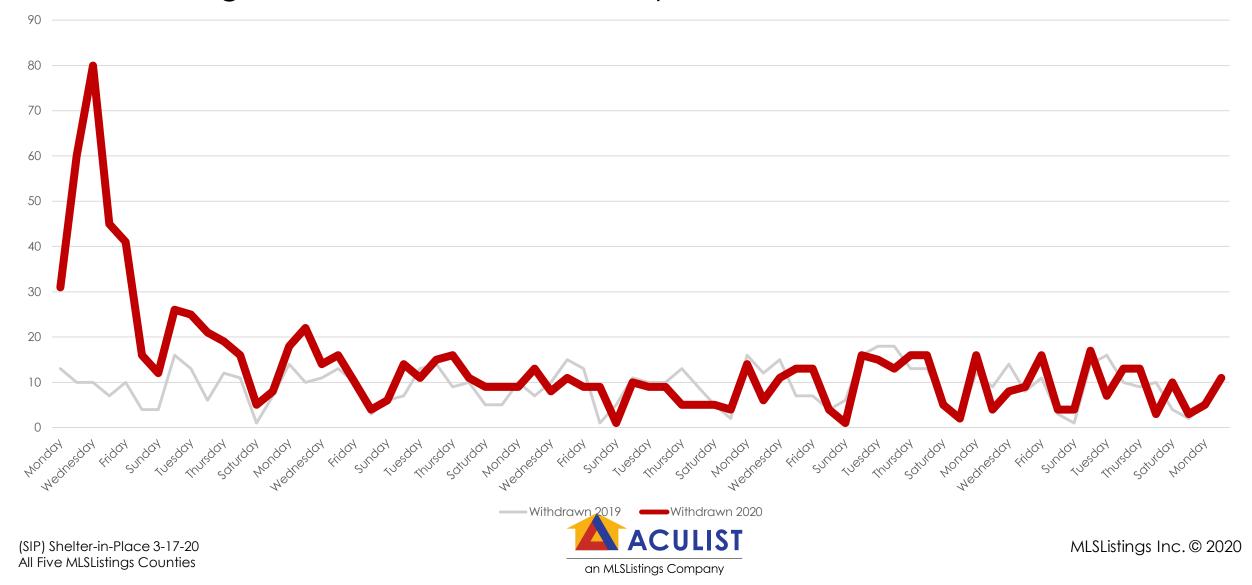

| 660  | 975  | 48%    |
|                        |      |      |        |



#### New Homes Listed 2019 vs. 2020 (Dates Shifted)



# Sold Listings 2019 vs. 2020 (Day of Week)

All MLSListings counties March 16<sup>th</sup> – May 26<sup>th</sup>



All Five MLSListings Counties

an MLSListings Company

# Change to Contingent 2019 vs. 2020 (Day of Week)



# Change to Pending 2019 vs. 2020 (Day of Week)



# Transactions Fell Through 2019 vs. 2020 (Day of Week)

All MLSListings counties March 16<sup>th</sup> – May 26<sup>th</sup>



All Five MLSListings Counties

an MLSListings Company

# Cancelled Listings 2019 vs. 2020 (Day of Week)

All MLSListings counties March 16<sup>th</sup> – May 26<sup>th</sup>



an MLSListings Company

## Withdrawn Listings 2019 vs. 2020 (Day of Week)



### **New Listings and Sold Homes**

#### All MLSListings counties March 16<sup>th</sup> – May 26<sup>th</sup>



(SIP) Shelter-in-Place 3-17-20 All Five MLSListings Counties



## **Change to Contingent and Change to Pending**

All MLSListings counties March 16<sup>th</sup> – May 26<sup>th</sup>



(SIP) Shelter-in-Place 3-17-20 All Five MLSListings Counties



#### The Five MLSListings Counties



Data for the following five counties are included:

1. San Mateo

2. Santa Clara

3. Santa Cruz

4. San Benito

5. Monterey



# Thank You