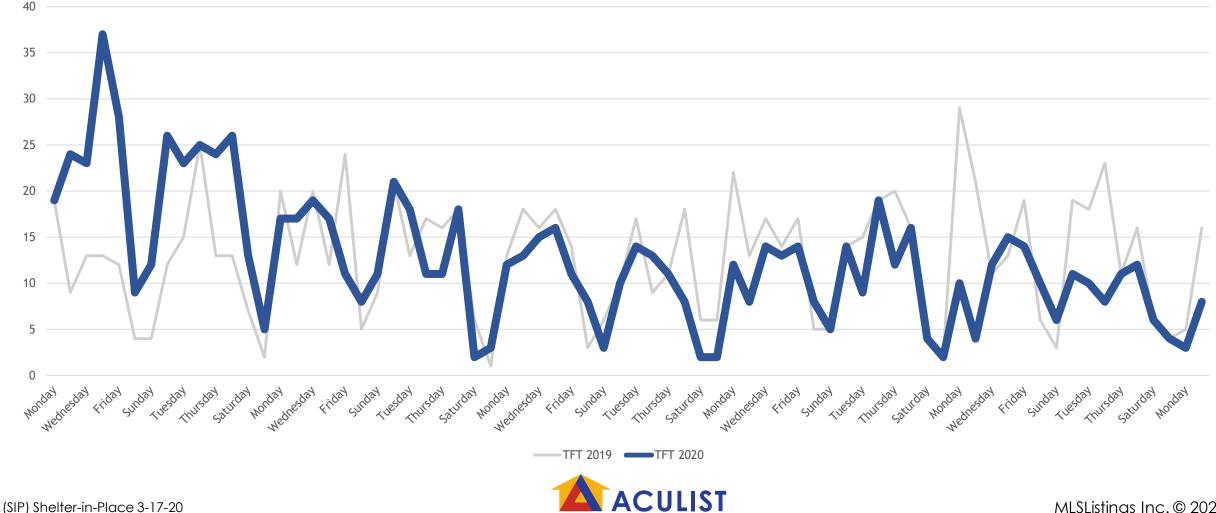

# Transactions Fell Through 2019 vs. 2020 (Day of Week)

All MLSListings counties March 16<sup>th</sup> – May 26<sup>th</sup>

All Five MLSListings Counties

an MLSListings Company