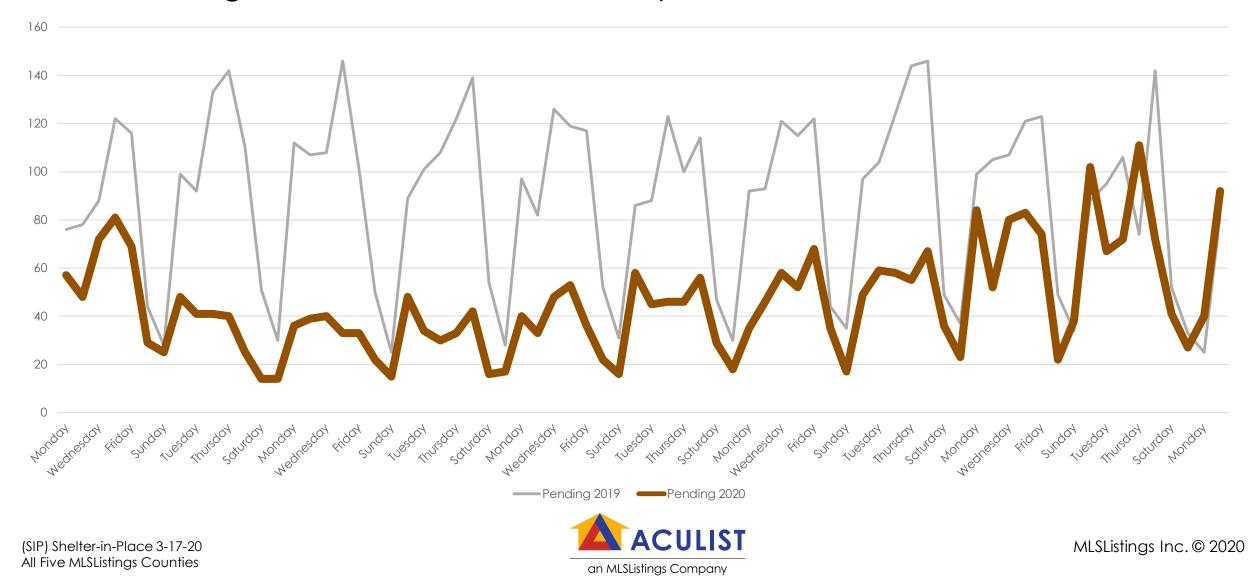

# Change to Pending 2019 vs. 2020 (Day of Week)

## **Change to Contingent and Change to Pending**

All MLSListings counties March 16<sup>th</sup> – May 26<sup>th</sup>

(SIP) Shelter-in-Place 3-17-20 All Five MLSListings Counties