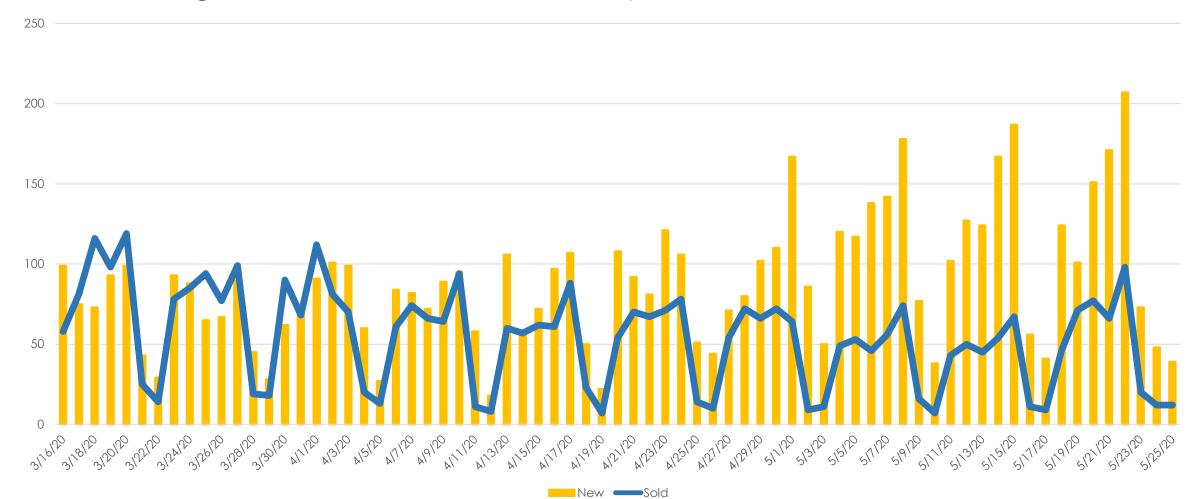

-----------|------|------|--------|
| Sold                   | 6156 | 3865 | -37%   |
| New                    | 9720 | 6307 | -35%   |
| Changed to Contingent  | 3538 | 2246 | -37%   |
| Changed to Pending     | 6294 | 3211 | -49%   |
| TFT                    | 908  | 902  | -1%    |
| Cancelled              | 1084 | 1153 | 6%     |
| Withdrawn              | 658  | 964  | 47%    |



### New Homes Listed 2019 vs. 2020 (Dates Shifted)



# Sold Listings 2019 vs. 2020 (Day of Week)





# Change to Contingent 2019 vs. 2020 (Day of Week)



# Change to Pending 2019 vs. 2020 (Day of Week)





# Transactions Fell Through 2019 vs. 2020 (Day of Week)





# Cancelled Listings 2019 vs. 2020 (Day of Week)



# Withdrawn Listings 2019 vs. 2020 (Day of Week)





#### New Listings and Sold Homes





# Change to Contingent and Change to Pending





#### The Five MLSListings Counties



Data for the following five counties are included:

- 1. San Mateo
- 2. Santa Clara
- 3. Santa Cruz
- 4. San Benito
- 5. Monterey



# Thank You