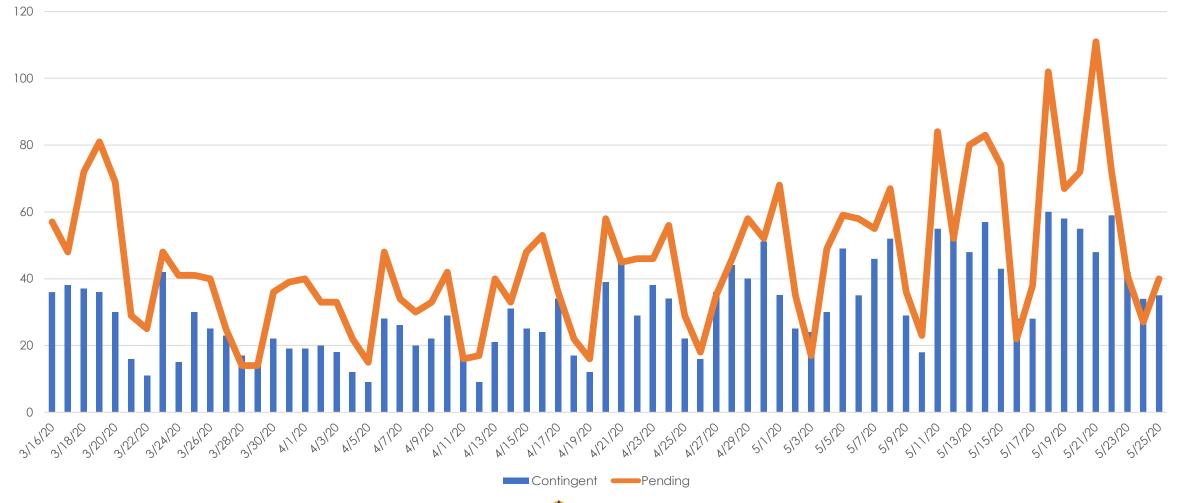

| 6156 | 3865 | -37%   |
| New                    | 9720 | 6307 | -35%   |
| Changed to Contingent  | 3538 | 2246 | -37%   |
| Changed to Pending     | 6294 | 3211 | -49%   |
| TFT                    | 908  | 902  | -1%    |
| Cancelled              | 1084 | 1153 | 6%     |
| Withdrawn              | 658  | 964  | 47%    |



### New Homes Listed 2019 vs. 2020 (Dates Shifted)



# Sold Listings 2019 vs. 2020 (Day of Week)





# Change to Contingent 2019 vs. 2020 (Day of Week)



# Change to Pending 2019 vs. 2020 (Day of Week)





# Transactions Fell Through 2019 vs. 2020 (Day of Week)





# Cancelled Listings 2019 vs. 2020 (Day of Week)



# Withdrawn Listings 2019 vs. 2020 (Day of Week)





#### New Listings and Sold Homes





# Change to Contingent and Change to Pending





#### The Five MLSListings Counties



Data for the following five counties are included:

- 1. San Mateo
- 2. Santa Clara
- 3. Santa Cruz
- 4. San Benito
- 5. Monterey



# Thank You