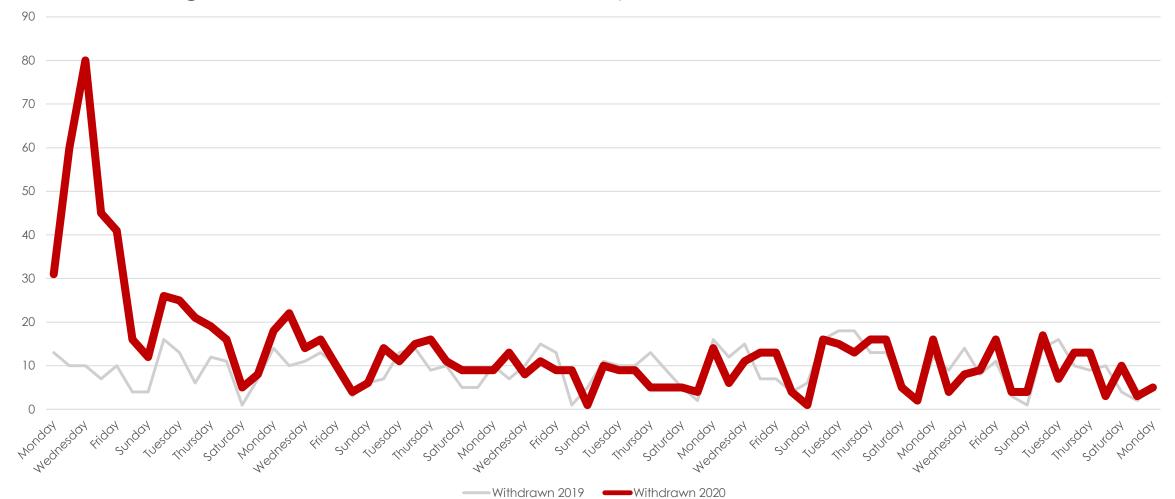

# Withdrawn Listings 2019 vs. 2020 (Day of Week)

### March, April and May 2019 vs. 2020

| Total # of Properties: | 2019 | 2020 | % Diff |
|------------------------|------|------|--------|
| Sold                   | 6156 | 3865 | -37%   |
| New                    | 9720 | 6307 | -35%   |
| Changed to Contingent  | 3538 | 2246 | -37%   |
| Changed to Pending     | 6294 | 3211 | -49%   |
| TFT                    | 908  | 902  | -1%    |
| Cancelled              | 1084 | 1153 | 6%     |
| Withdrawn              | 658  | 964  | 47%    |