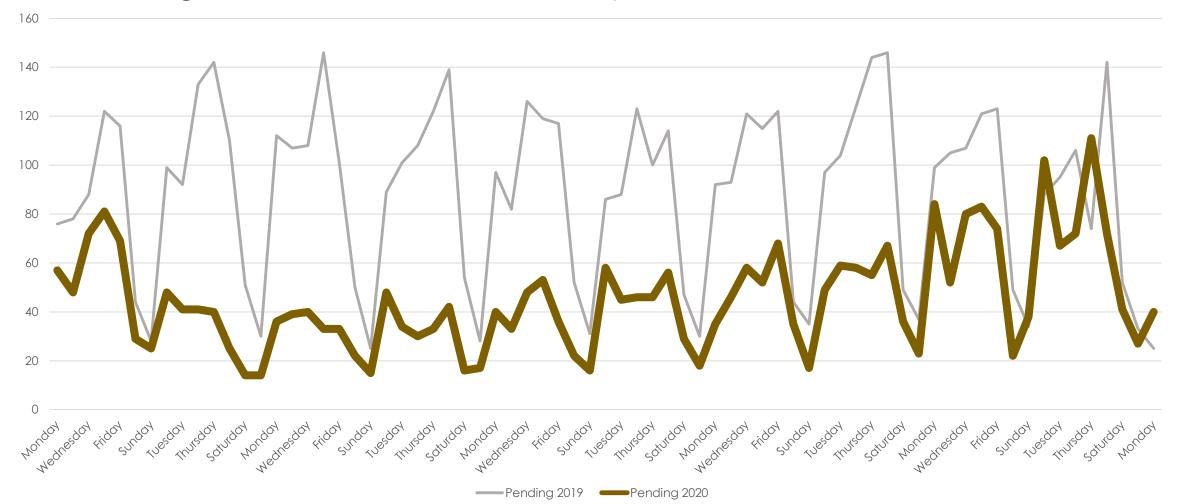

# Change to Pending 2019 vs. 2020 (Day of Week)

### March, April and May 2019 vs. 2020

| Total # of Properties: | 2019 | 2020 | % Diff |
|------------------------|------|------|--------|
| Sold                   | 6156 | 3865 | -37%   |
| New                    | 9720 | 6307 | -35%   |
| Changed to Contingent  | 3538 | 2246 | -37%   |
| Changed to Pending     | 6294 | 3211 | -49%   |
| TFT                    | 908  | 902  | -1%    |
| Cancelled              | 1084 | 1153 | 6%     |
| Withdrawn              | 658  | 964  | 47%    |