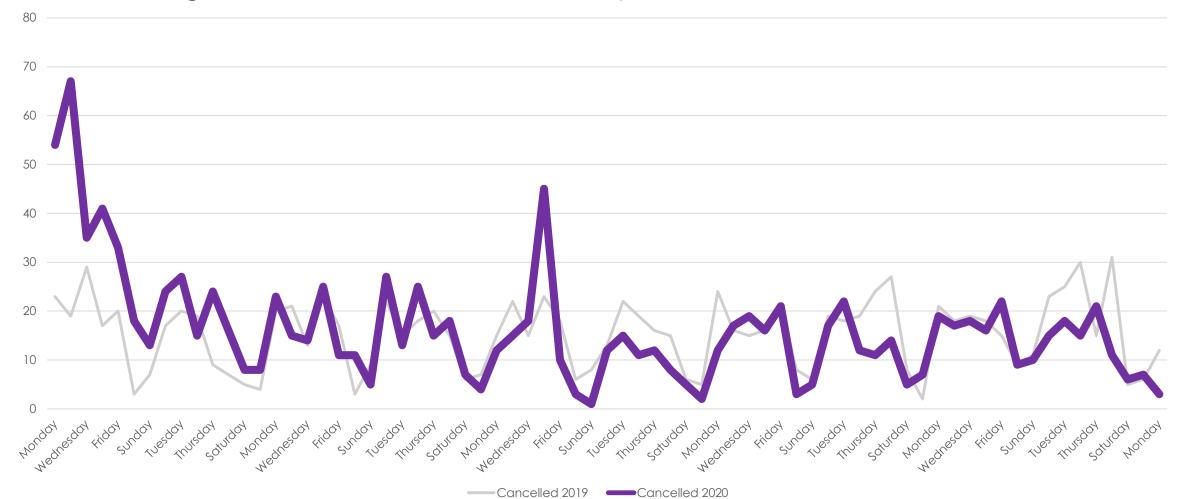

# Cancelled Listings 2019 vs. 2020 (Day of Week)

### March, April and May 2019 vs. 2020

| Total # of Properties: | 2019 | 2020 | % Diff |
|------------------------|------|------|--------|
| Sold                   | 6156 | 3865 | -37%   |
| New                    | 9720 | 6307 | -35%   |
| Changed to Contingent  | 3538 | 2246 | -37%   |
| Changed to Pending     | 6294 | 3211 | -49%   |
| TFT                    | 908  | 902  | -1%    |
| Cancelled              | 1084 | 1153 | 6%     |
| Withdrawn              | 658  | 964  | 47%    |