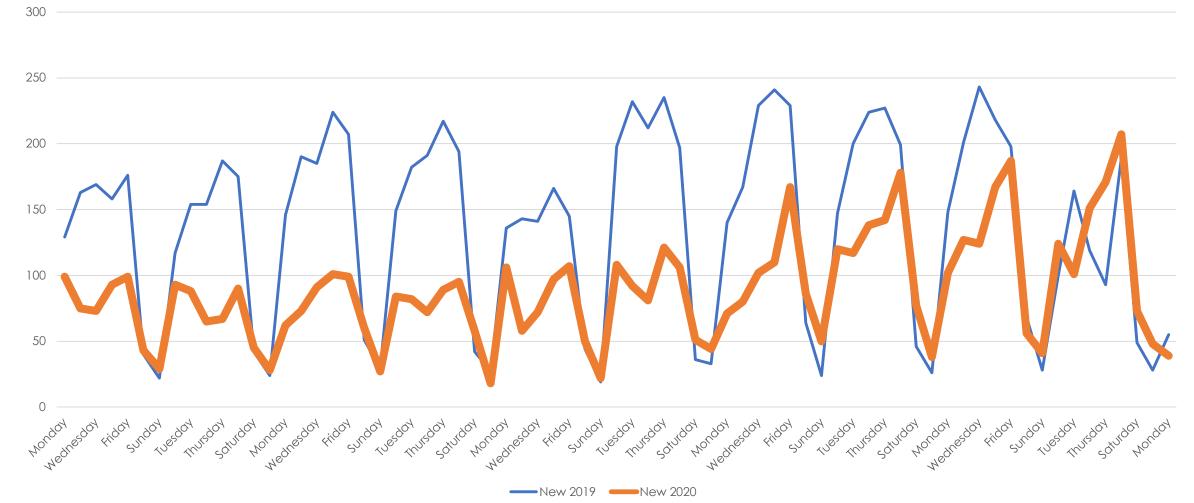

# The Aculist Daily

Data as of 05/25/20 Aculist, Inc.



#### New/Sold vs. Cancelled/Withdrawn

All MLSListings counties March 1st – May 25th



an MLSListings Company

### March, April and May 2019 vs. 2020

| Total # of Properties: | 2019 | 2020 | % Diff |
|------------------------|------|------|--------|
| Sold                   | 6156 | 3865 | -37%   |
| New                    | 9720 | 6307 | -35%   |
| Changed to Contingent  | 3538 | 2246 | -37%   |
| Changed to Pending     | 6294 | 3211 | -49%   |
| TFT                    | 908  | 902  | -1%    |
| Cancelled              | 1084 | 1153 | 6%     |
| Withdrawn              | 658  | 964  | 47%    |



### New Homes Listed 2019 vs. 2020 (Dates Shifted)



# Sold Listings 2019 vs. 2020 (Day of Week)





# Change to Contingent 2019 vs. 2020 (Day of Week)



# Change to Pending 2019 vs. 2020 (Day of Week)





# Transactions Fell Through 2019 vs. 2020 (Day of Week)





# Cancelled Listings 2019 vs. 2020 (Day of Week)



# Withdrawn Listings 2019 vs. 2020 (Day of Week)





#### New Listings and Sold Homes





# Change to Contingent and Change to Pending





#### The Five MLSListings Counties



Data for the following five counties are included:

- 1. San Mateo
- 2. Santa Clara
- 3. Santa Cruz
- 4. San Benito
- 5. Monterey



# Thank You