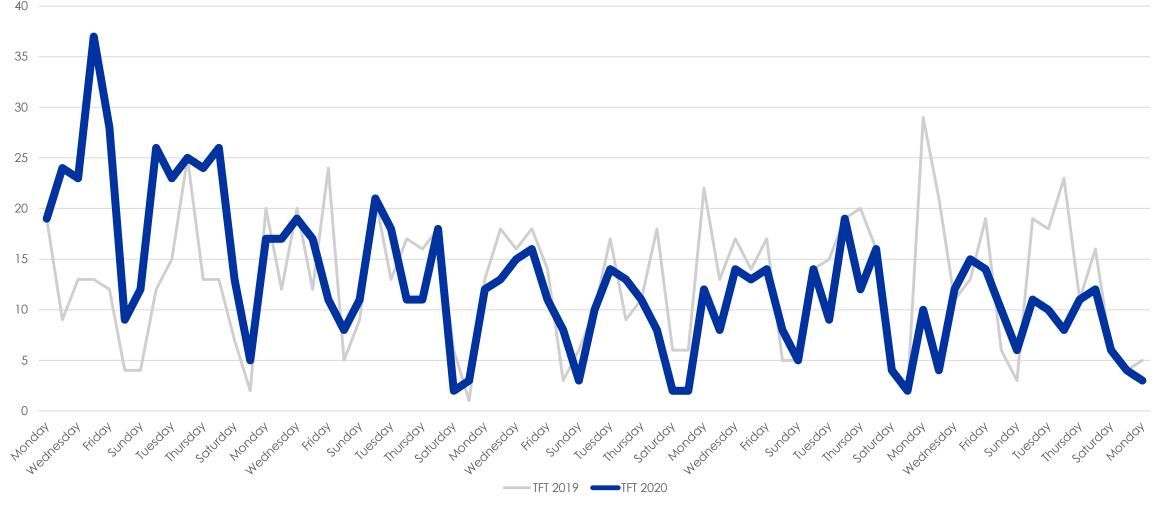

# Transactions Fell Through 2019 vs. 2020 (Day of Week)

### March, April and May 2019 vs. 2020

| Total # of Properties: | 2019 | 2020 | % Diff |
|------------------------|------|------|--------|
| Sold                   | 6156 | 3865 | -37%   |
| New                    | 9720 | 6307 | -35%   |
| Changed to Contingent  | 3538 | 2246 | -37%   |
| Changed to Pending     | 6294 | 3211 | -49%   |
| TFT                    | 908  | 902  | -1%    |
| Cancelled              | 1084 | 1153 | 6%     |
| Withdrawn              | 658  | 964  | 47%    |