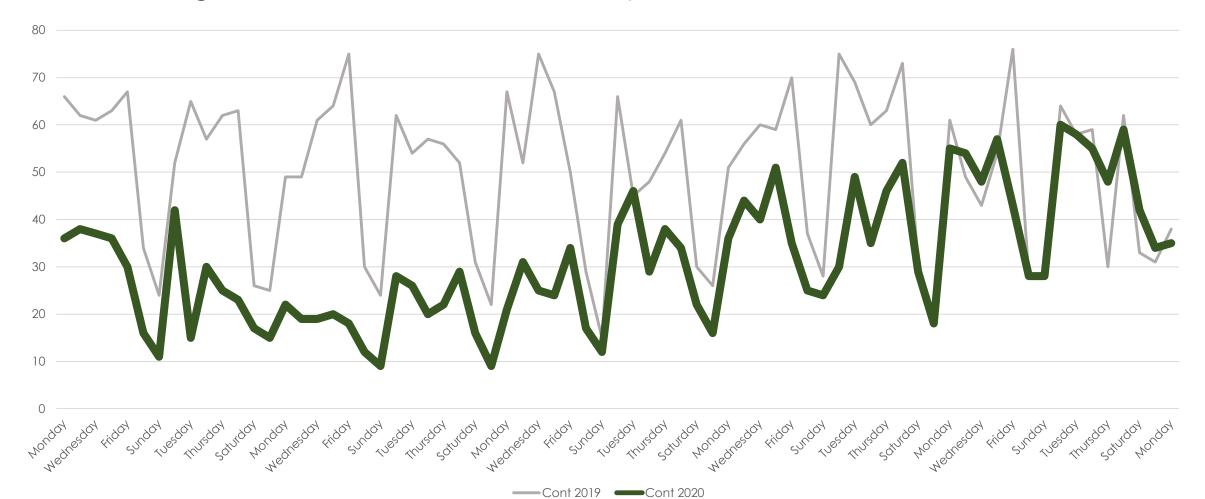

y

Data as of 05/25/20 Aculist, Inc.



#### New/Sold vs. Cancelled/Withdrawn

All MLSListings counties March 1st – May 25th



an MLSListings Company

### March, April and May 2019 vs. 2020

| Total # of Properties: | 2019 | 2020 | % Diff |
|------------------------|------|------|--------|
| Sold                   | 6156 | 3865 | -37%   |
| New                    | 9720 | 6307 | -35%   |
| Changed to Contingent  | 3538 | 2246 | -37%   |
| Changed to Pending     | 6294 | 3211 | -49%   |
| TFT                    | 908  | 902  | -1%    |
| Cancelled              | 1084 | 1153 | 6%     |
| Withdrawn              | 658  | 964  | 47%    |



### New Homes Listed 2019 vs. 2020 (Dates Shifted)



# Sold Listings 2019 vs. 2020 (Day of Week)





# Change to Contingent 2019 vs. 2020 (Day of Week)



# Change to Pending 2019 vs. 2020 (Day of Week)





# Transactions Fell Through 2019 vs. 2020 (Day of Week)





# Cancelled Listings 2019 vs. 2020 (Day of Week)



# Withdrawn Listings 2019 vs. 2020 (Day of Week)





#### New Listings and Sold Homes





# Change to Contingent and Change to Pending





#### The Five MLSListings Counties



Data for the following five counties are included:

- 1. San Mateo
- 2. Santa Clara
- 3. Santa Cruz
- 4. San Benito
- 5. Monterey



# Thank You