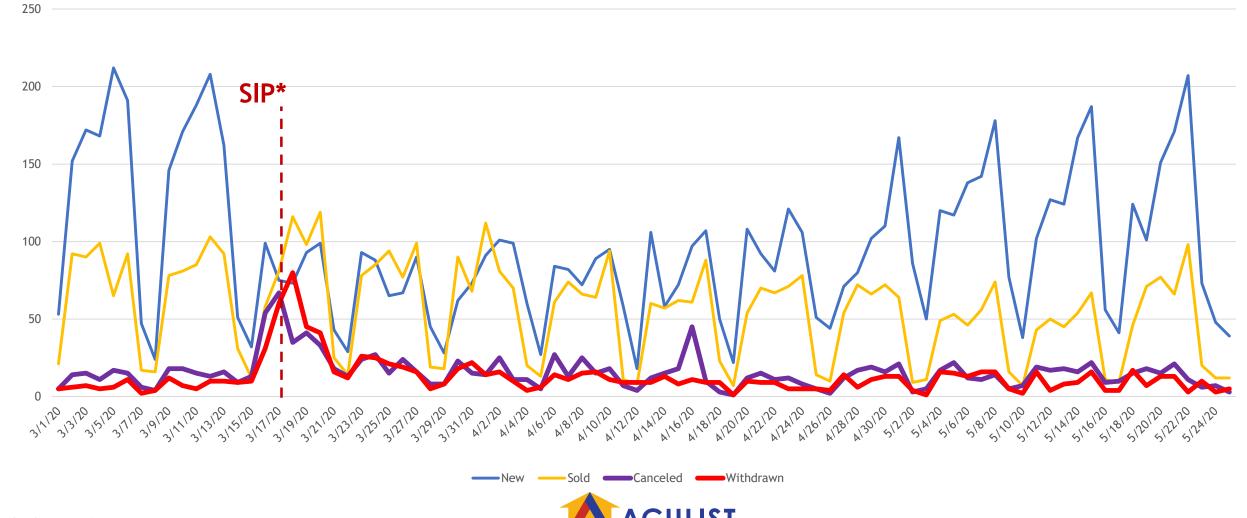

#### New/Sold vs. Cancelled/Withdrawn

All MLSListings counties March 1st – May 25th

an MLSListings Company