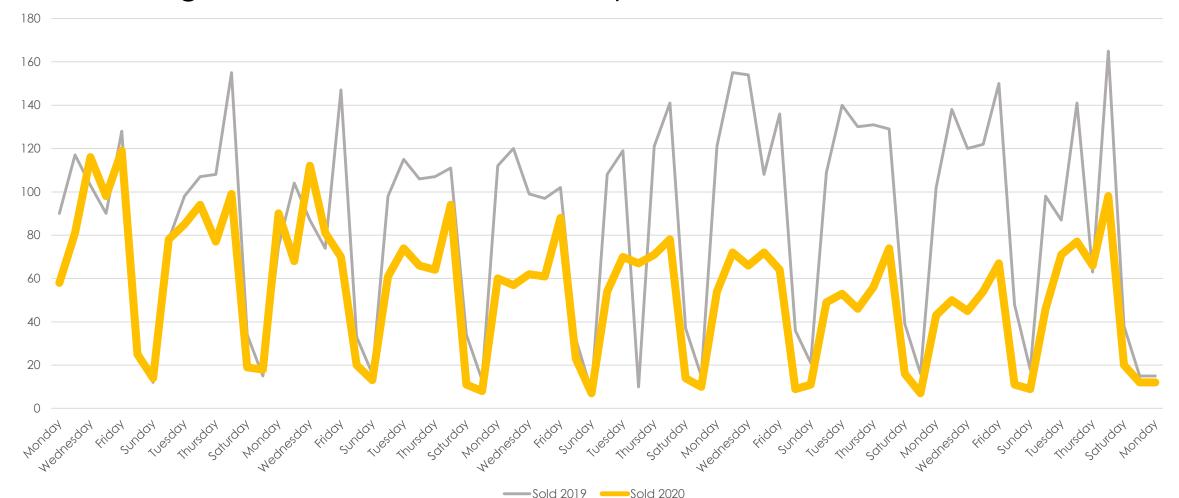

# The Aculist Daily

Data as of 05/25/20 Aculist, Inc.



#### New/Sold vs. Cancelled/Withdrawn

All MLSListings counties March 1st – May 25th



an MLSListings Company

### March, April and May 2019 vs. 2020

| Total # of Properties: | 2019 | 2020 | % Diff |
|------------------------|------|------|--------|
| Sold                   | 6156 | 3865 | -37%   |
| New                    | 9720 | 6307 | -35%   |
| Changed to Contingent  | 3538 | 2246 | -37%   |
| Changed to Pending     | 6294 | 3211 | -49%   |
| TFT                    | 908  | 902  | -1%    |
| Cancelled              | 1084 | 1153 | 6%     |
| Withdrawn              | 658  | 964  | 47%    |



### New Homes Listed 2019 vs. 2020 (Dates Shifted)



# Sold Listings 2019 vs. 2020 (Day of Week)





# Change to Contingent 2019 vs. 2020 (Day of Week)



# Change to Pending 2019 vs. 2020 (Day of Week)





# Transactions Fell Through 2019 vs. 2020 (Day of Week)





# Cancelled Listings 2019 vs. 2020 (Day of Week)



# Withdrawn Listings 2019 vs. 2020 (Day of Week)





#### New Listings and Sold Homes





# Change to Contingent and Change to Pending





#### The Five MLSListings Counties



Data for the following five counties are included:

- 1. San Mateo
- 2. Santa Clara
- 3. Santa Cruz
- 4. San Benito
- 5. Monterey



# Thank You