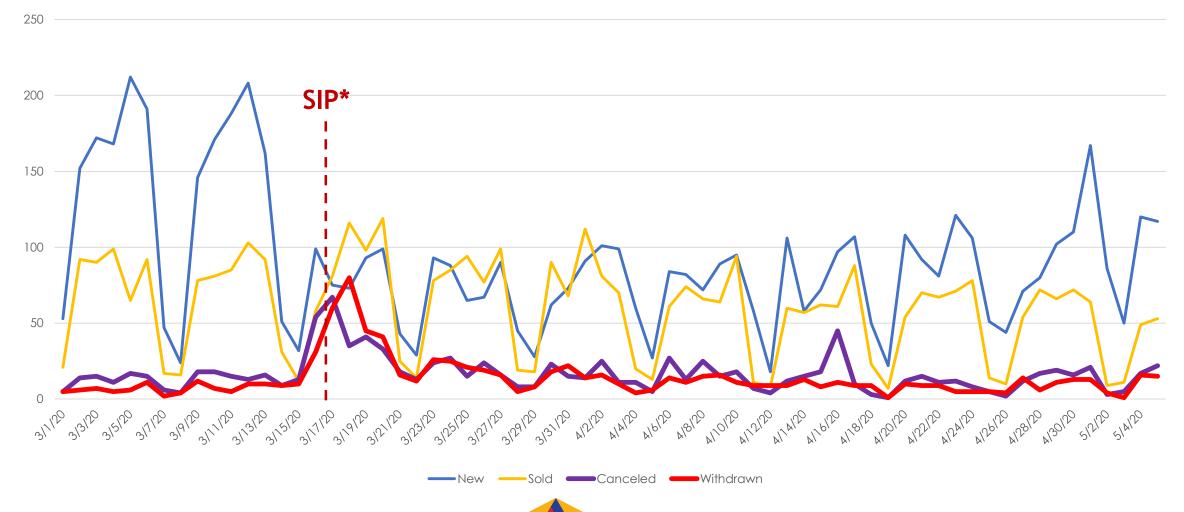

#### New/Sold vs. Cancelled/Withdrawn\*\*

All MLSListings counties March 1st – May 5th

an MLSListings Company