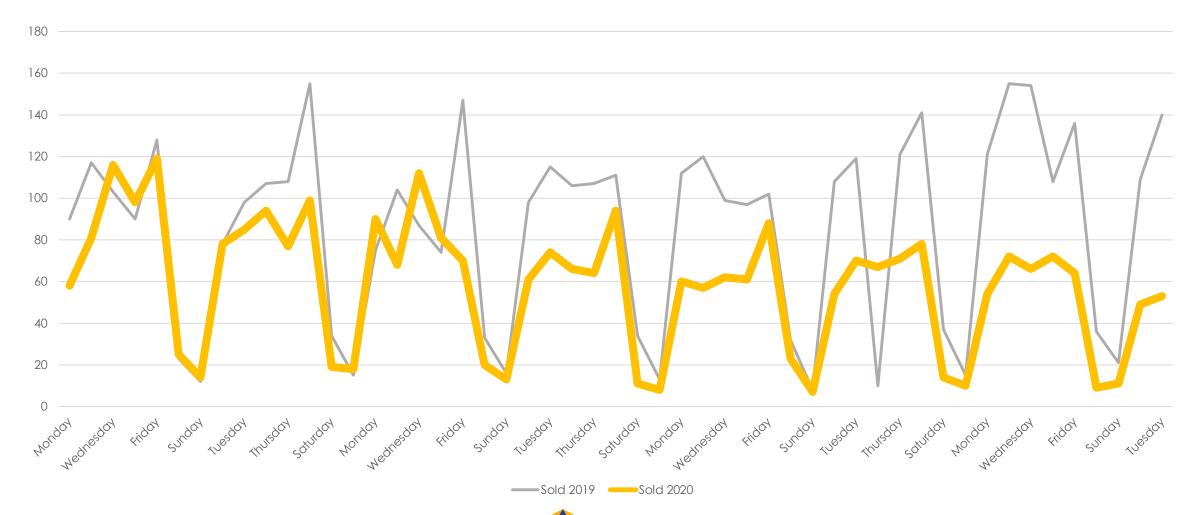

# The Aculist Daily

Data as of 05/05/20 Aculist, Inc.



#### New/Sold vs. Cancelled/Withdrawn\*\*

All MLSListings counties March 1st – May 5th



an MLSListings Company

# March and April 2019 vs. 2020

| Total # of Properties: | 2019 | 2020 | % Diff |
|------------------------|------|------|--------|
| Sold                   | 4172 | 2985 | -28%   |
| New                    | 6833 | 4016 | -41%   |
| Changed to Contingent  | 2503 | 1362 | -46%   |
| Changed to Pending     | 4398 | 2007 | -54%   |
| TFT                    | 623  | 713  | 14%    |
| Cancelled              | 727  | 897  | 23%    |
| Withdrawn              | 451  | 780  | 73%    |



#### New Homes Listed\*\* - March 2019 vs. 2020 (Dates Shifted)





## Sold Listings\*\* March 2019 vs. 2020 (Day of Week)





## Change to Contingent\*\* March 2019 vs. 2020 (Day of Week)





#### Change to Pending\*\* March 2019 vs. 2020 (Day of Week)





#### TFT\*\* March and April 2019 vs. 2020 (Day of Week)





## Cancelled Listings\*\* March 2019 vs. 2020 (Day of Week)





#### Withdrawn Listings\*\* March 2019 vs. 2020 (Day of Week)

All MLSListings counties March 16th – May 5th



an MLSListings Company

#### New Listings and Sold Homes\*\*





## Change to Contingent and Change to Pending\*\*





#### The Five MLSListings Counties



Data for the following five counties are included:

- 1. San Mateo
- 2. Santa Clara
- 3. Santa Cruz
- 4. San Benito
- 5. Monterey



# Thank You