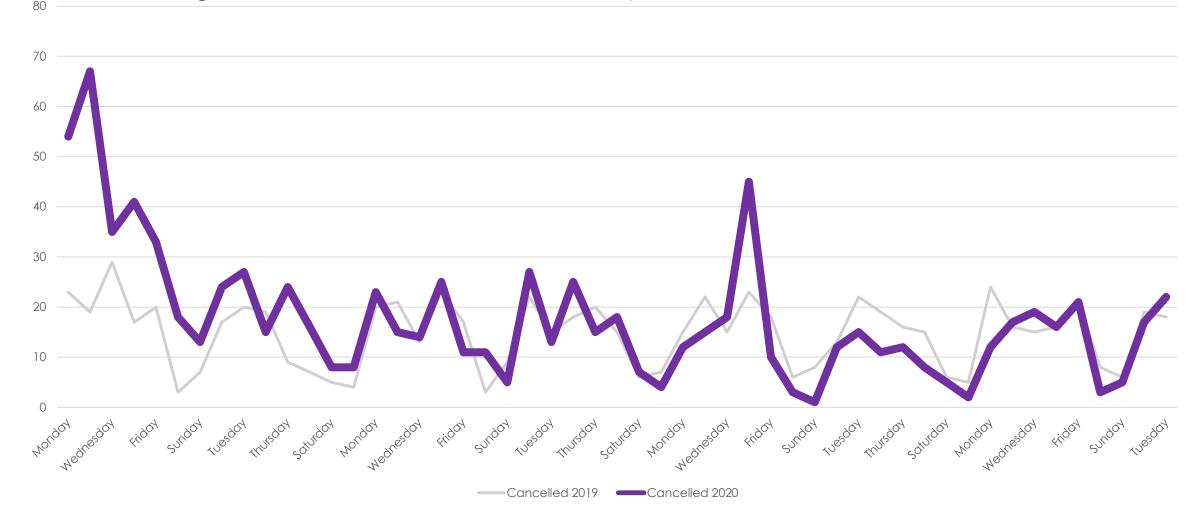

| % Diff |
|------------------------|------|------|--------|
| Sold                   | 4172 | 2985 | -28%   |
| New                    | 6833 | 4016 | -41%   |
| Changed to Contingent  | 2503 | 1362 | -46%   |
| Changed to Pending     | 4398 | 2007 | -54%   |
| TFT                    | 623  | 713  | 14%    |
| Cancelled              | 727  | 897  | 23%    |
| Withdrawn              | 451  | 780  | 73%    |



#### New Homes Listed\*\* - March 2019 vs. 2020 (Dates Shifted)





## Sold Listings\*\* March 2019 vs. 2020 (Day of Week)





## Change to Contingent\*\* March 2019 vs. 2020 (Day of Week)





#### Change to Pending\*\* March 2019 vs. 2020 (Day of Week)





#### TFT\*\* March and April 2019 vs. 2020 (Day of Week)





## Cancelled Listings\*\* March 2019 vs. 2020 (Day of Week)





#### Withdrawn Listings\*\* March 2019 vs. 2020 (Day of Week)

All MLSListings counties March 16th – May 5th



an MLSListings Company

#### New Listings and Sold Homes\*\*





## Change to Contingent and Change to Pending\*\*





#### The Five MLSListings Counties



Data for the following five counties are included:

- 1. San Mateo
- 2. Santa Clara
- 3. Santa Cruz
- 4. San Benito
- 5. Monterey



# Thank You