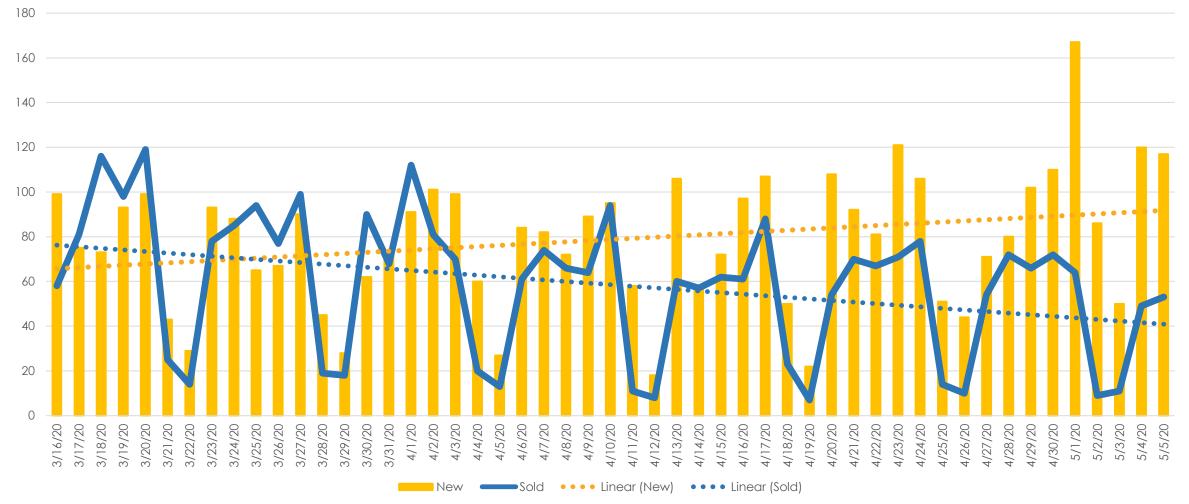

tingent  | 2503 | 1362 | -46%   |
| Changed to Pending     | 4398 | 2007 | -54%   |
| TFT                    | 623  | 713  | 14%    |
| Cancelled              | 727  | 897  | 23%    |
| Withdrawn              | 451  | 780  | 73%    |



#### New Homes Listed\*\* - March 2019 vs. 2020 (Dates Shifted)





## Sold Listings\*\* March 2019 vs. 2020 (Day of Week)





## Change to Contingent\*\* March 2019 vs. 2020 (Day of Week)





#### Change to Pending\*\* March 2019 vs. 2020 (Day of Week)





#### TFT\*\* March and April 2019 vs. 2020 (Day of Week)





## Cancelled Listings\*\* March 2019 vs. 2020 (Day of Week)





#### Withdrawn Listings\*\* March 2019 vs. 2020 (Day of Week)

All MLSListings counties March 16th – May 5th



an MLSListings Company

#### New Listings and Sold Homes\*\*





## Change to Contingent and Change to Pending\*\*





#### The Five MLSListings Counties



Data for the following five counties are included:

- 1. San Mateo
- 2. Santa Clara
- 3. Santa Cruz
- 4. San Benito
- 5. Monterey



# Thank You