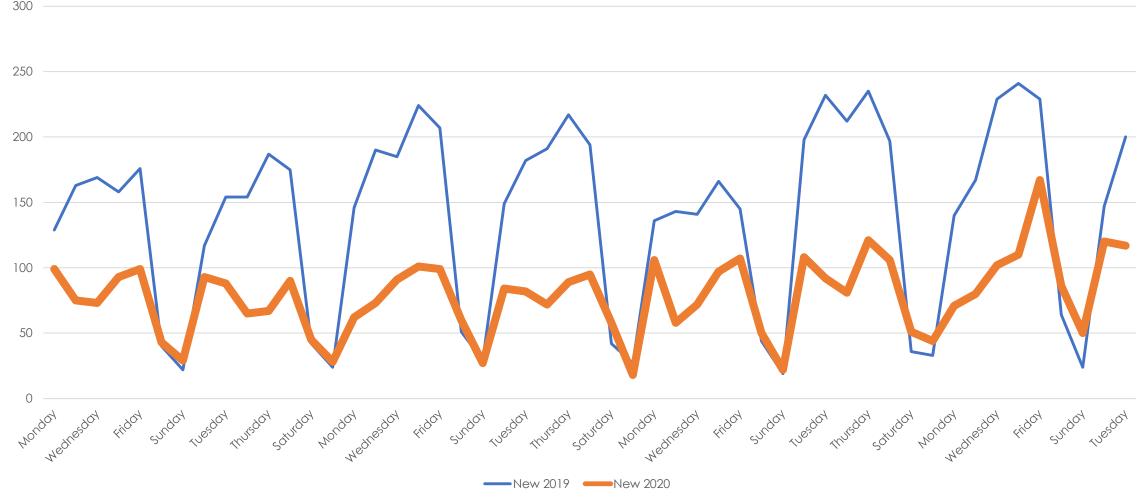

# The Aculist Daily

Data as of 05/05/20 Aculist, Inc.



#### New/Sold vs. Cancelled/Withdrawn\*\*

All MLSListings counties March 1st – May 5th



an MLSListings Company

# March and April 2019 vs. 2020

| Total # of Properties: | 2019 | 2020 | % Diff |
|------------------------|------|------|--------|
| Sold                   | 4172 | 2985 | -28%   |
| New                    | 6833 | 4016 | -41%   |
| Changed to Contingent  | 2503 | 1362 | -46%   |
| Changed to Pending     | 4398 | 2007 | -54%   |
| TFT                    | 623  | 713  | 14%    |
| Cancelled              | 727  | 897  | 23%    |
| Withdrawn              | 451  | 780  | 73%    |



#### New Homes Listed\*\* - March 2019 vs. 2020 (Dates Shifted)





## Sold Listings\*\* March 2019 vs. 2020 (Day of Week)





## Change to Contingent\*\* March 2019 vs. 2020 (Day of Week)





#### Change to Pending\*\* March 2019 vs. 2020 (Day of Week)





#### TFT\*\* March and April 2019 vs. 2020 (Day of Week)





## Cancelled Listings\*\* March 2019 vs. 2020 (Day of Week)





#### Withdrawn Listings\*\* March 2019 vs. 2020 (Day of Week)

All MLSListings counties March 16th – May 5th



an MLSListings Company

#### New Listings and Sold Homes\*\*





## Change to Contingent and Change to Pending\*\*





#### The Five MLSListings Counties



Data for the following five counties are included:

- 1. San Mateo
- 2. Santa Clara
- 3. Santa Cruz
- 4. San Benito
- 5. Monterey



# Thank You