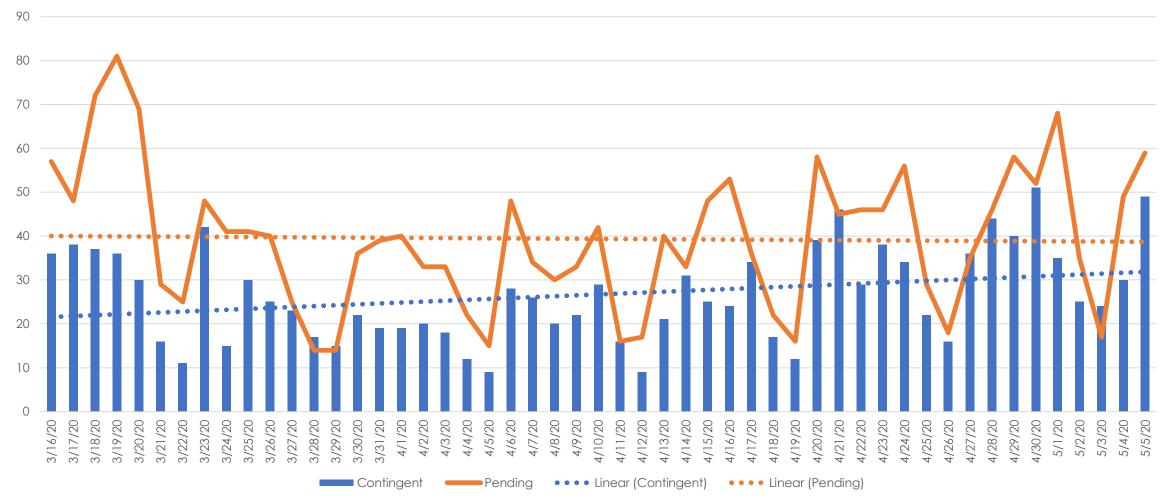

| 4398 | 2007 | -54%   |
| TFT                    | 623  | 713  | 14%    |
| Cancelled              | 727  | 897  | 23%    |
| Withdrawn              | 451  | 780  | 73%    |



#### New Homes Listed\*\* - March 2019 vs. 2020 (Dates Shifted)





## Sold Listings\*\* March 2019 vs. 2020 (Day of Week)





## Change to Contingent\*\* March 2019 vs. 2020 (Day of Week)





#### Change to Pending\*\* March 2019 vs. 2020 (Day of Week)





#### TFT\*\* March and April 2019 vs. 2020 (Day of Week)





## Cancelled Listings\*\* March 2019 vs. 2020 (Day of Week)





#### Withdrawn Listings\*\* March 2019 vs. 2020 (Day of Week)

All MLSListings counties March 16th – May 5th



an MLSListings Company

#### New Listings and Sold Homes\*\*





## Change to Contingent and Change to Pending\*\*





#### The Five MLSListings Counties



Data for the following five counties are included:

- 1. San Mateo
- 2. Santa Clara
- 3. Santa Cruz
- 4. San Benito
- 5. Monterey



# Thank You