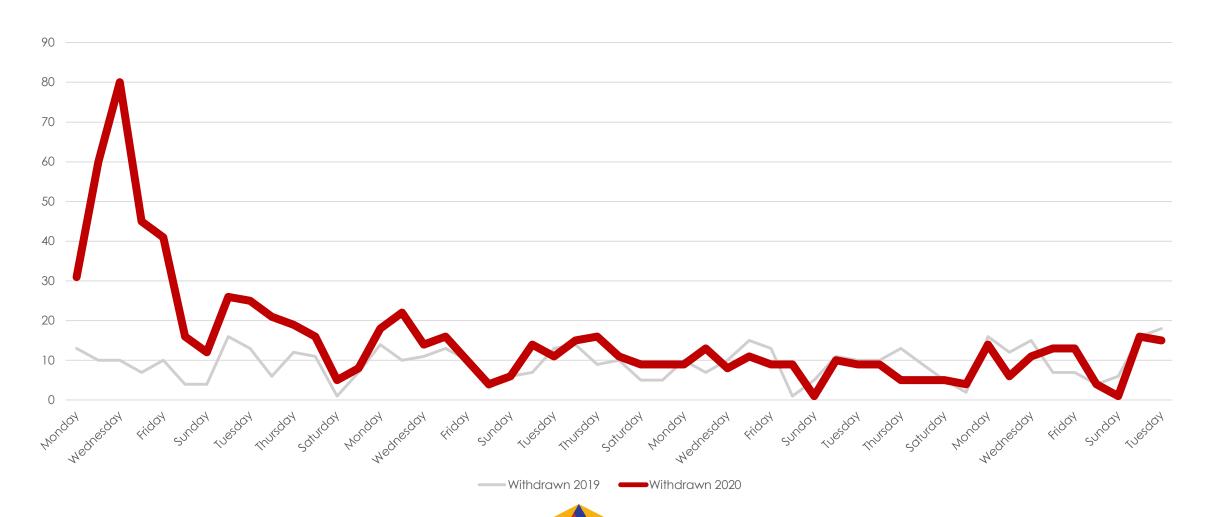

#### Withdrawn Listings\*\* March 2019 vs. 2020 (Day of Week)

All MLSListings counties March 16th – May 5th

an MLSListings Company