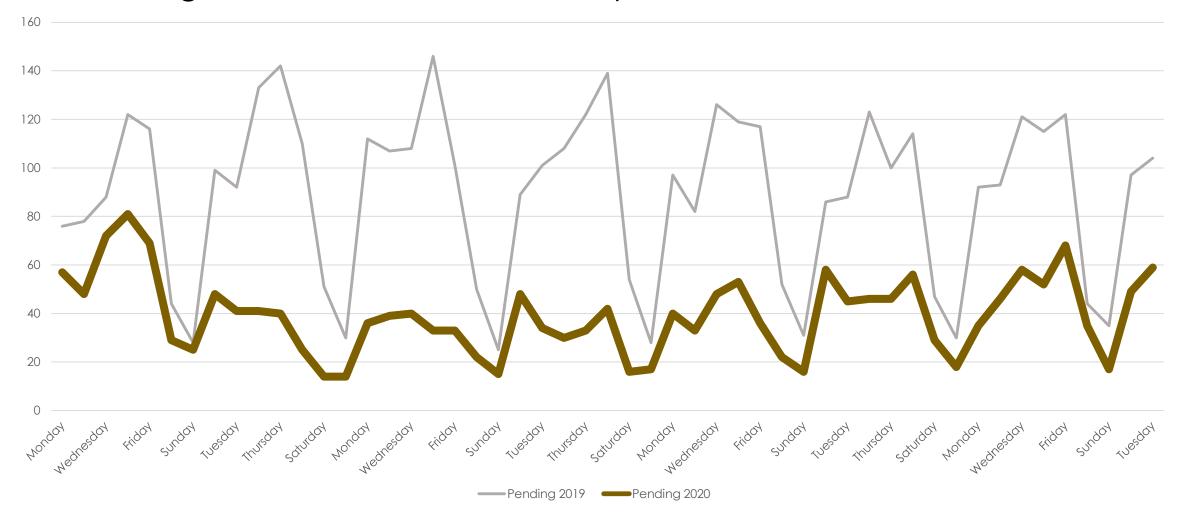

counties March 1st – May 5th



an MLSListings Company

# March and April 2019 vs. 2020

| Total # of Properties: | 2019 | 2020 | % Diff |
|------------------------|------|------|--------|
| Sold                   | 4172 | 2985 | -28%   |
| New                    | 6833 | 4016 | -41%   |
| Changed to Contingent  | 2503 | 1362 | -46%   |
| Changed to Pending     | 4398 | 2007 | -54%   |
| TFT                    | 623  | 713  | 14%    |
| Cancelled              | 727  | 897  | 23%    |
| Withdrawn              | 451  | 780  | 73%    |



#### New Homes Listed\*\* - March 2019 vs. 2020 (Dates Shifted)





## Sold Listings\*\* March 2019 vs. 2020 (Day of Week)





## Change to Contingent\*\* March 2019 vs. 2020 (Day of Week)





#### Change to Pending\*\* March 2019 vs. 2020 (Day of Week)





#### TFT\*\* March and April 2019 vs. 2020 (Day of Week)





## Cancelled Listings\*\* March 2019 vs. 2020 (Day of Week)





#### Withdrawn Listings\*\* March 2019 vs. 2020 (Day of Week)

All MLSListings counties March 16th – May 5th



an MLSListings Company

#### New Listings and Sold Homes\*\*





## Change to Contingent and Change to Pending\*\*





#### The Five MLSListings Counties



Data for the following five counties are included:

- 1. San Mateo
- 2. Santa Clara
- 3. Santa Cruz
- 4. San Benito
- 5. Monterey



# Thank You