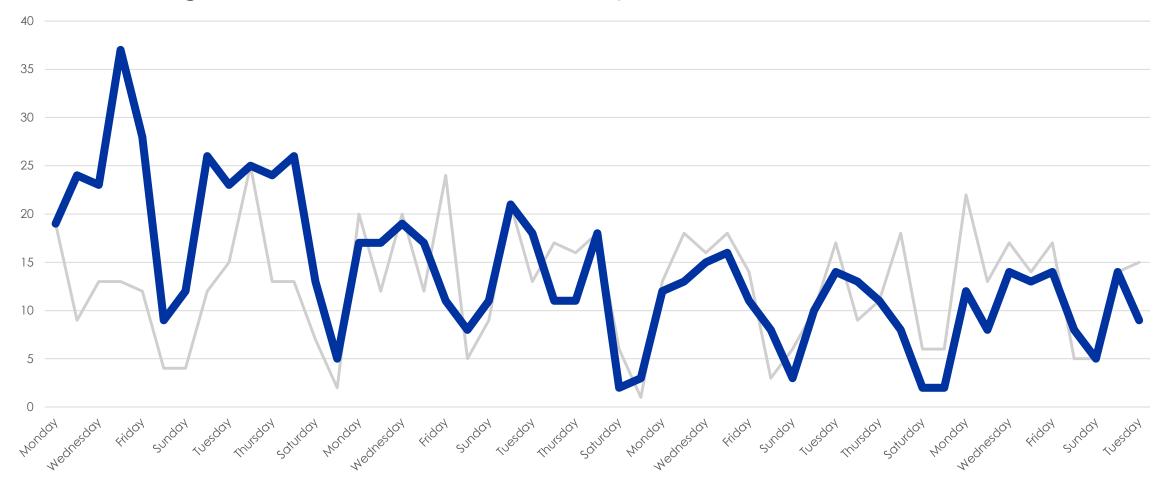

h and April 2019 vs. 2020

| Total # of Properties: | 2019 | 2020 | % Diff |
|------------------------|------|------|--------|
| Sold                   | 4172 | 2985 | -28%   |
| New                    | 6833 | 4016 | -41%   |
| Changed to Contingent  | 2503 | 1362 | -46%   |
| Changed to Pending     | 4398 | 2007 | -54%   |
| TFT                    | 623  | 713  | 14%    |
| Cancelled              | 727  | 897  | 23%    |
| Withdrawn              | 451  | 780  | 73%    |



#### New Homes Listed\*\* - March 2019 vs. 2020 (Dates Shifted)





## Sold Listings\*\* March 2019 vs. 2020 (Day of Week)





## Change to Contingent\*\* March 2019 vs. 2020 (Day of Week)





#### Change to Pending\*\* March 2019 vs. 2020 (Day of Week)





#### TFT\*\* March and April 2019 vs. 2020 (Day of Week)





## Cancelled Listings\*\* March 2019 vs. 2020 (Day of Week)





#### Withdrawn Listings\*\* March 2019 vs. 2020 (Day of Week)

All MLSListings counties March 16th – May 5th



an MLSListings Company

#### New Listings and Sold Homes\*\*





## Change to Contingent and Change to Pending\*\*





#### The Five MLSListings Counties



Data for the following five counties are included:

- 1. San Mateo
- 2. Santa Clara
- 3. Santa Cruz
- 4. San Benito
- 5. Monterey



# Thank You