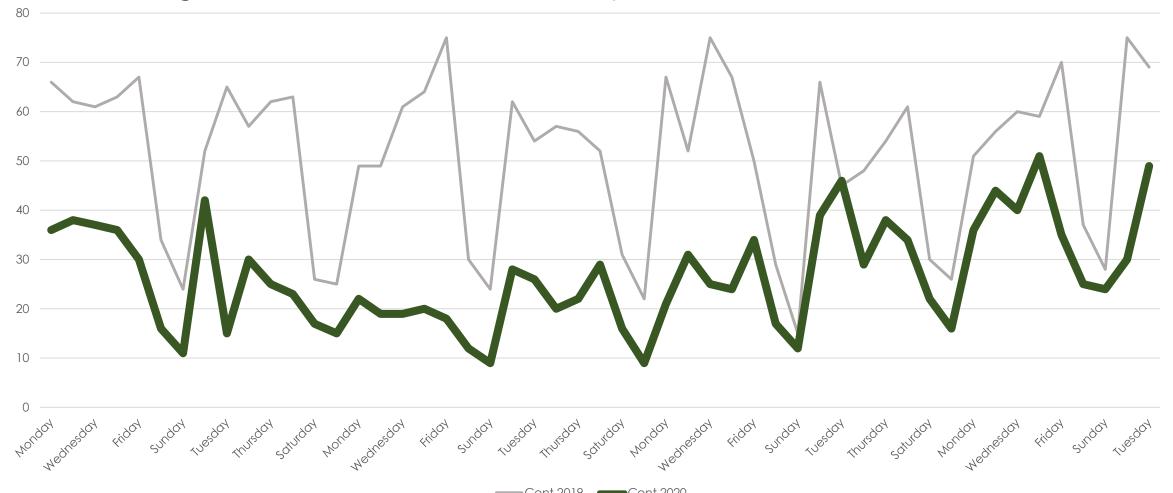

nc.



#### New/Sold vs. Cancelled/Withdrawn\*\*

All MLSListings counties March 1st – May 5th



an MLSListings Company

# March and April 2019 vs. 2020

| Total # of Properties: | 2019 | 2020 | % Diff |
|------------------------|------|------|--------|
| Sold                   | 4172 | 2985 | -28%   |
| New                    | 6833 | 4016 | -41%   |
| Changed to Contingent  | 2503 | 1362 | -46%   |
| Changed to Pending     | 4398 | 2007 | -54%   |
| TFT                    | 623  | 713  | 14%    |
| Cancelled              | 727  | 897  | 23%    |
| Withdrawn              | 451  | 780  | 73%    |



#### New Homes Listed\*\* - March 2019 vs. 2020 (Dates Shifted)





## Sold Listings\*\* March 2019 vs. 2020 (Day of Week)





## Change to Contingent\*\* March 2019 vs. 2020 (Day of Week)





#### Change to Pending\*\* March 2019 vs. 2020 (Day of Week)





#### TFT\*\* March and April 2019 vs. 2020 (Day of Week)





## Cancelled Listings\*\* March 2019 vs. 2020 (Day of Week)





#### Withdrawn Listings\*\* March 2019 vs. 2020 (Day of Week)

All MLSListings counties March 16th – May 5th



an MLSListings Company

#### New Listings and Sold Homes\*\*





## Change to Contingent and Change to Pending\*\*





#### The Five MLSListings Counties



Data for the following five counties are included:

- 1. San Mateo
- 2. Santa Clara
- 3. Santa Cruz
- 4. San Benito
- 5. Monterey



# Thank You