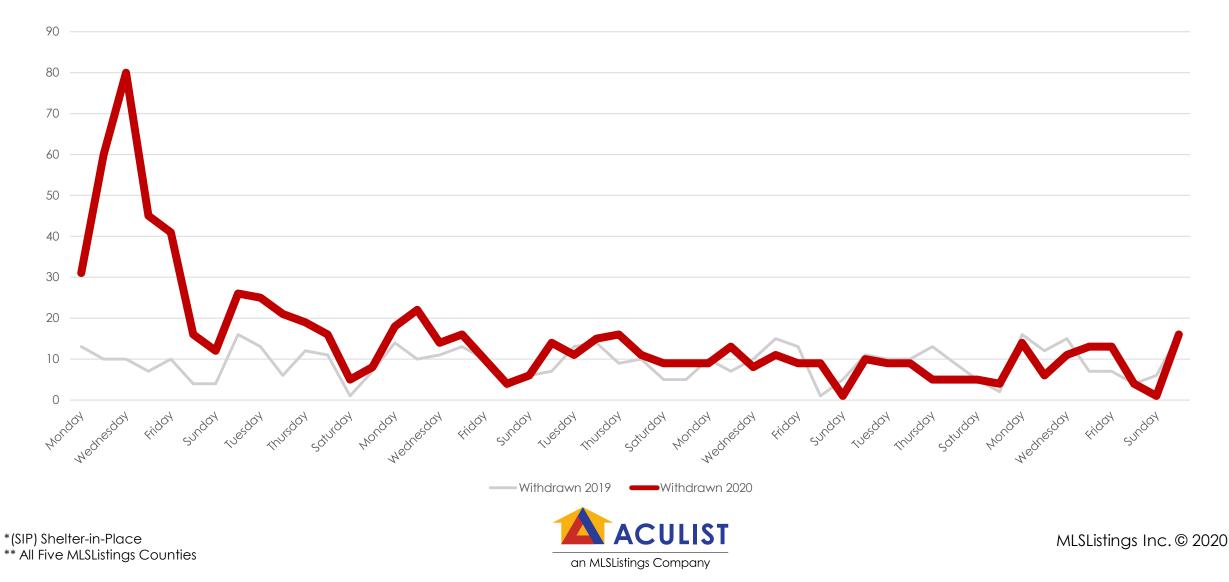

| 875  | 21%                   |
| Withdrawn              | 445  | 765  | 72%                   |
| IP) Shelter-in-Place   |      |      | MLSListings Inc. © 20 |

an MLSListings Company

## New Homes Listed\*\* - March 2019 vs. 2020 (Dates Shifted)



# Sold Listings\*\* March 2019 vs. 2020 (Day of Week)



# Change to Contingent\*\* March 2019 vs. 2020 (Day of Week)



# Change to Pending\*\* March 2019 vs. 2020 (Day of Week)



# TFT\*\* March and April 2019 vs. 2020 (Day of Week)

#### All MLSListings counties March 16<sup>th</sup> – May 4<sup>th</sup>



\*\* All Five MLSListings Counties

an MLSListings Company

# Cancelled Listings\*\* March 2019 vs. 2020 (Day of Week)

#### All MLSListings counties March 16th – May 4th



# Withdrawn Listings\*\* March 2019 vs. 2020 (Day of Week)



## **New Listings vs Sold Homes\*\***

#### All MLSListings counties March 16th – May 4th



New \_\_\_\_\_Sold •••• Linear (New) •••• Linear (Sold)

\*(SIP) Shelter-in-Place \*\* All Five MLSListings Counties



## Change to Contingent and Change to Pending\*\*

#### All MLSListings counties March 16<sup>th</sup> – May 4<sup>th</sup>



\*(SIP) Shelter-in-Place \*\* All Five MLSListings Counties



## The Five MLSListings Counties



Data for the following five counties are included:

1. San Mateo

2. Santa Clara

3. Santa Cruz

4. San Benito

5. Monterey



# Thank You