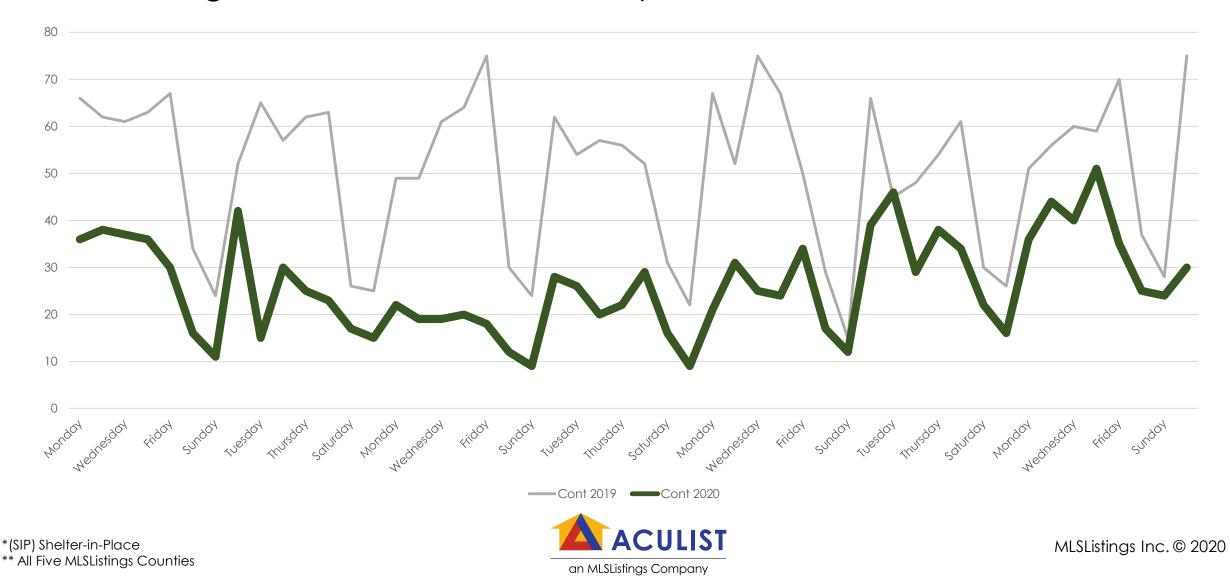

|
|------------------------|------|------|-----------------------|
| Sold                   | 4151 | 2932 | -29%                  |
| New                    | 6809 | 3899 | -43%                  |
| Changed to Contingent  | 2475 | 1313 | -47%                  |
| Changed to Pending     | 4363 | 1948 | -55%                  |
| TFT                    | 618  | 704  | 14%                   |
| Cancelled              | 721  | 875  | 21%                   |
| Withdrawn              | 445  | 765  | 72%                   |
| IP) Shelter-in-Place   |      |      | MLSListings Inc. © 20 |

an MLSListings Company

## New Homes Listed\*\* - March 2019 vs. 2020 (Dates Shifted)



# Sold Listings\*\* March 2019 vs. 2020 (Day of Week)



# Change to Contingent\*\* March 2019 vs. 2020 (Day of Week)



# Change to Pending\*\* March 2019 vs. 2020 (Day of Week)



# TFT\*\* March and April 2019 vs. 2020 (Day of Week)

#### All MLSListings counties March 16<sup>th</sup> – May 4<sup>th</sup>



\*\* All Five MLSListings Counties

an MLSListings Company

# Cancelled Listings\*\* March 2019 vs. 2020 (Day of Week)

#### All MLSListings counties March 16th – May 4th



# Withdrawn Listings\*\* March 2019 vs. 2020 (Day of Week)



## **New Listings vs Sold Homes\*\***

#### All MLSListings counties March 16th – May 4th



New \_\_\_\_\_Sold •••• Linear (New) •••• Linear (Sold)

\*(SIP) Shelter-in-Place \*\* All Five MLSListings Counties



## Change to Contingent and Change to Pending\*\*

#### All MLSListings counties March 16<sup>th</sup> – May 4<sup>th</sup>



\*(SIP) Shelter-in-Place \*\*