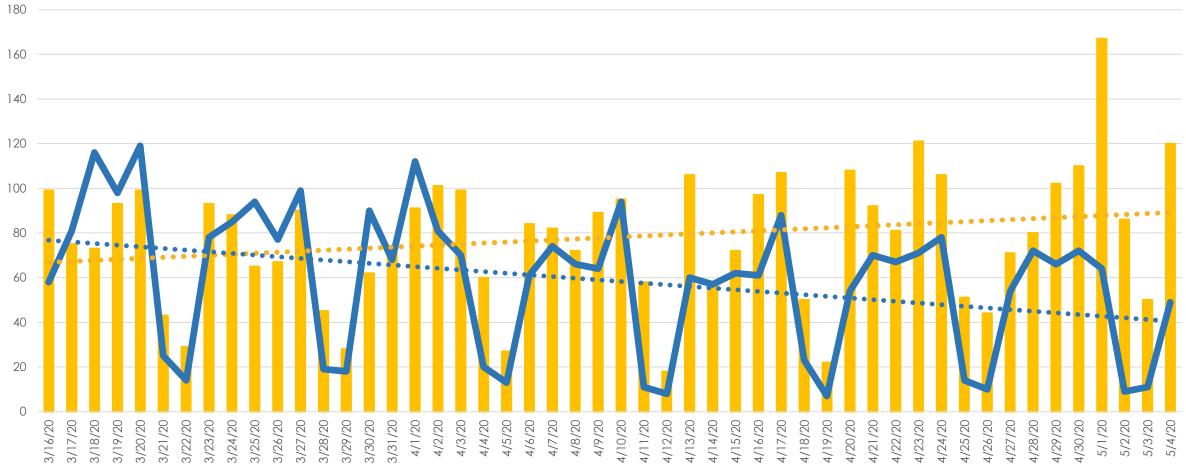

## Change to Contingent and Change to Pending\*\*

#### All MLSListings counties March 16<sup>th</sup> – May 4<sup>th</sup>

\*(SIP) Shelter-in-Place \*\* All Five MLSListings Counties