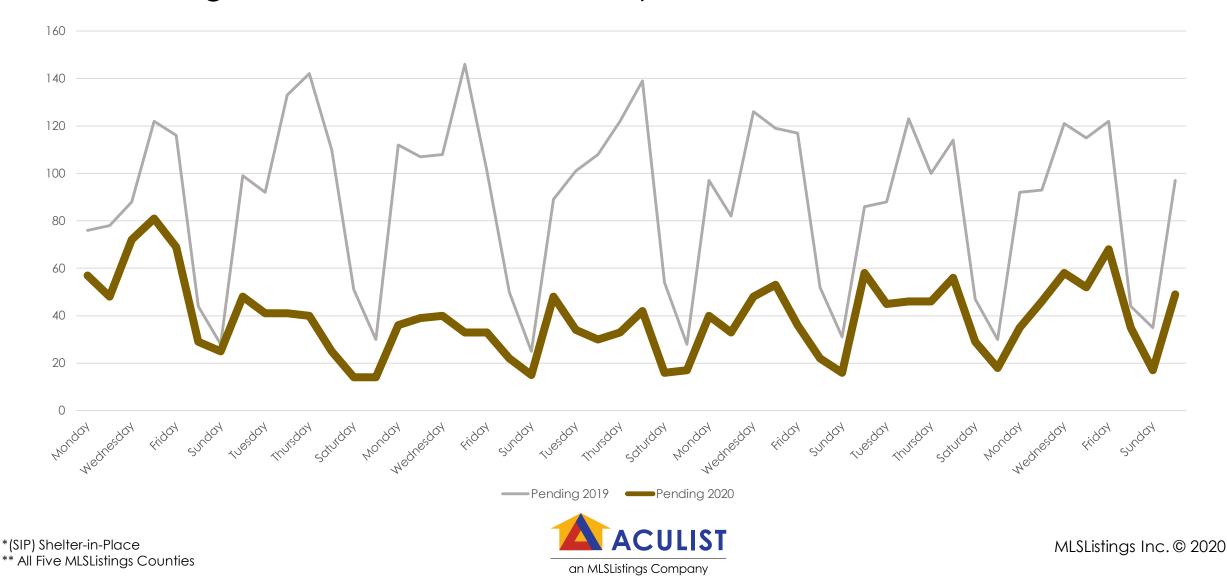

# Change to Pending\*\* March 2019 vs. 2020 (Day of Week)

#### All MLSListings counties March 16<sup>th</sup> – May 4<sup>th</sup>

\*\* All Five MLSListings Counties

an MLSListings Company