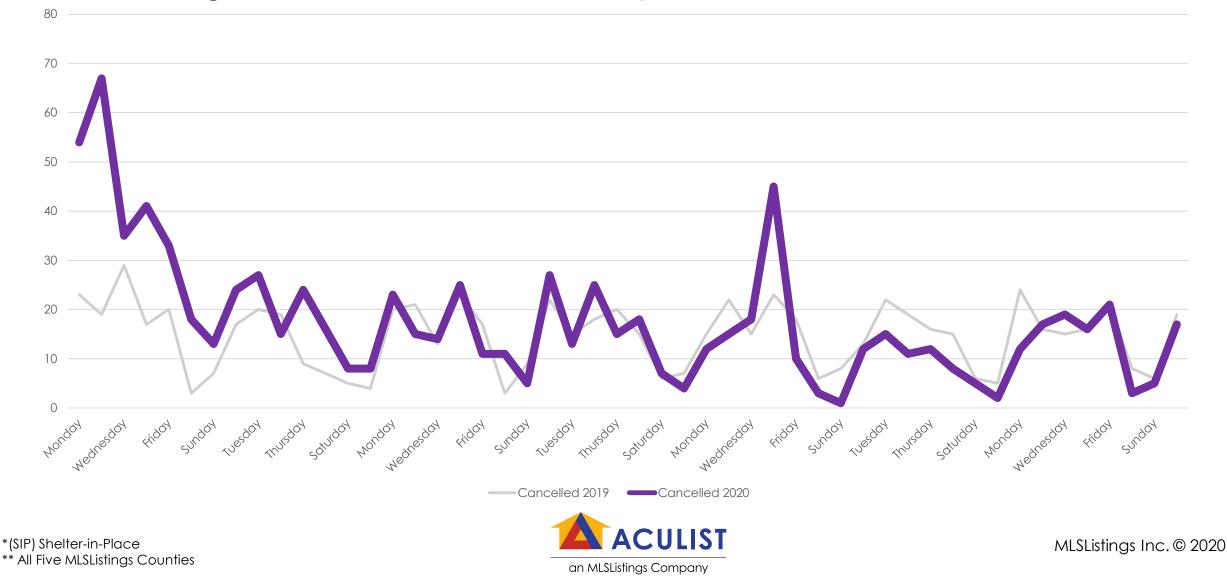

# Cancelled Listings\*\* March 2019 vs. 2020 (Day of Week)

#### All MLSListings counties March 16th – May 4th