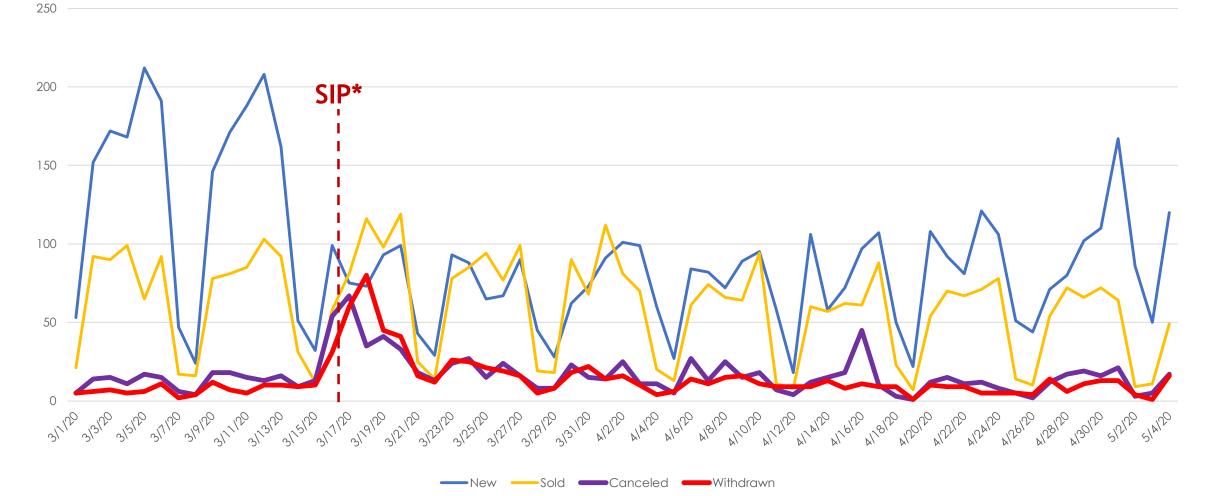

## New/Sold vs. Cancelled/Withdrawn\*\*

#### All MLSListings counties March 1<sup>st</sup> – May 4<sup>th</sup>

\*(SIP) Shelter-in-Place \*\* All Five MLSListings Counties an MLSListings Company