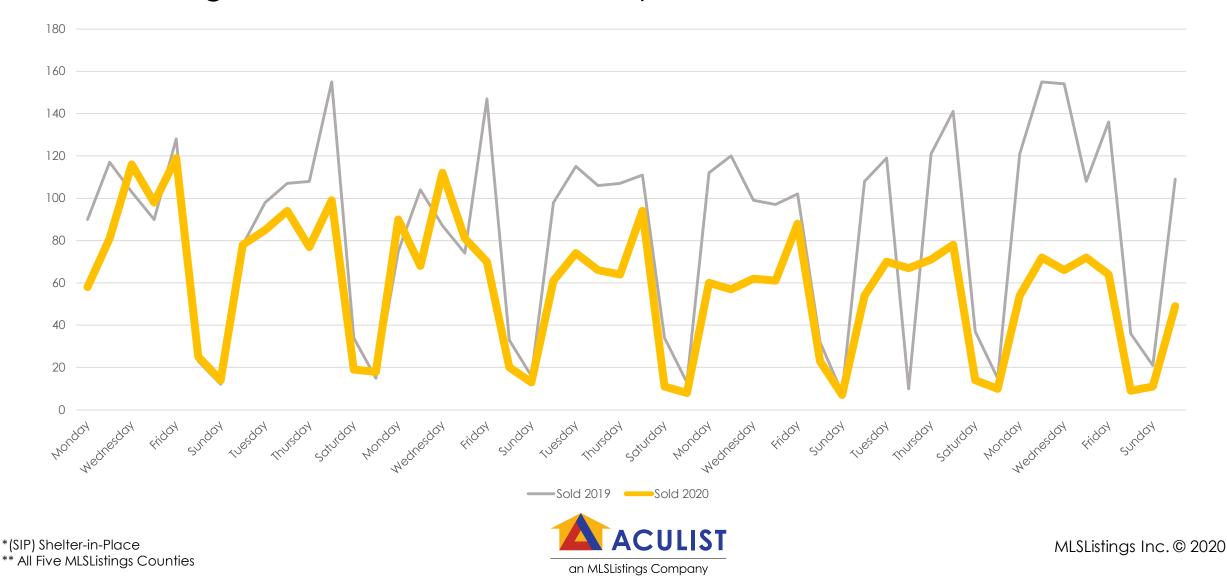

up>

| Total # of Properties: | 2019 | 2020 | % Diff                |
|------------------------|------|------|-----------------------|
| Sold                   | 4151 | 2932 | -29%                  |
| New                    | 6809 | 3899 | -43%                  |
| Changed to Contingent  | 2475 | 1313 | -47%                  |
| Changed to Pending     | 4363 | 1948 | -55%                  |
| TFT                    | 618  | 704  | 14%                   |
| Cancelled              | 721  | 875  | 21%                   |
| Withdrawn              | 445  | 765  | 72%                   |
| IP) Shelter-in-Place   |      |      | MLSListings Inc. © 20 |

an MLSListings Company

## New Homes Listed\*\* - March 2019 vs. 2020 (Dates Shifted)



# Sold Listings\*\* March 2019 vs. 2020 (Day of Week)



# Change to Contingent\*\* March 2019 vs. 2020 (Day of Week)



# Change to Pending\*\* March 2019 vs. 2020 (Day of Week)



# TFT\*\* March and April 2019 vs. 2020 (Day of Week)

#### All MLSListings counties March 16<sup>th</sup> – May 4<sup>th</sup>



\*\* All Five MLSListings Counties

an MLSListings Company

# Cancelled Listings\*\* March 2019 vs. 2020 (Day of Week)

#### All MLSListings counties March 16th – May 4th



# Withdrawn Listings\*\* March 2019 vs. 2020 (Day of Week)



## **New Listings vs Sold Homes\*\***

#### All MLSListings counties March 16th – May 4th



New \_\_\_\_\_Sold •••• Linear (New) •••• Linear (Sold)

\*(SIP) Shelter-in-Place \*\* All Five MLSListings Counties



## Change to Contingent and Change to Pending\*\*

#### All MLSListings counties March 16<sup