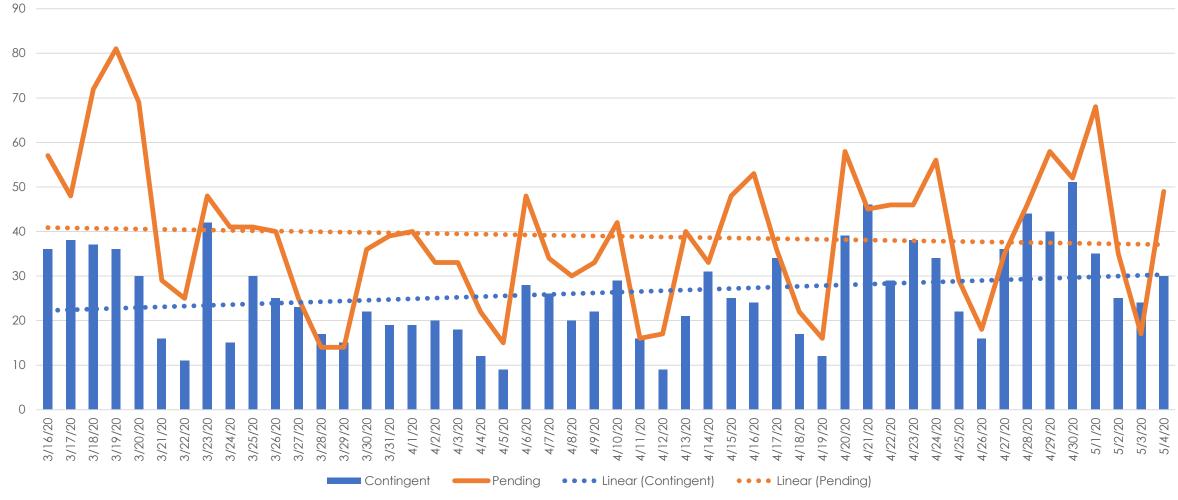

## Change to Contingent and Change to Pending\*\*

#### All MLSListings counties March 16<sup>th</sup> – May 4<sup>th</sup>

\*(SIP) Shelter-in-Place \*\* All Five MLSListings Counties