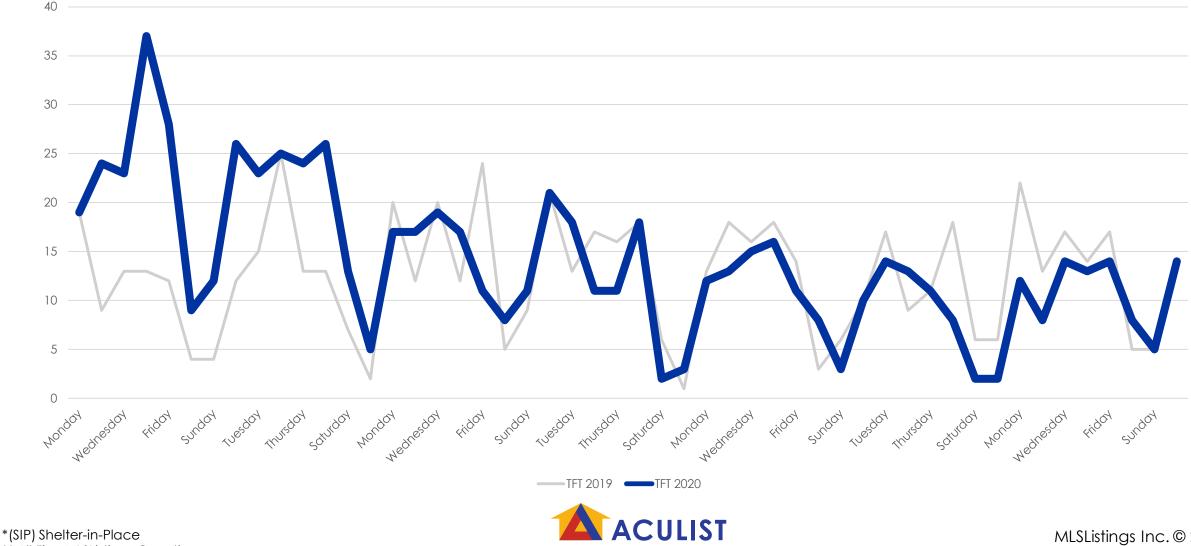

# TFT\*\* March and April 2019 vs. 2020 (Day of Week)

#### All MLSListings counties March 16<sup>th</sup> – May 4<sup>th</sup>

\*\* All Five MLSListings Counties

an MLSListings Company