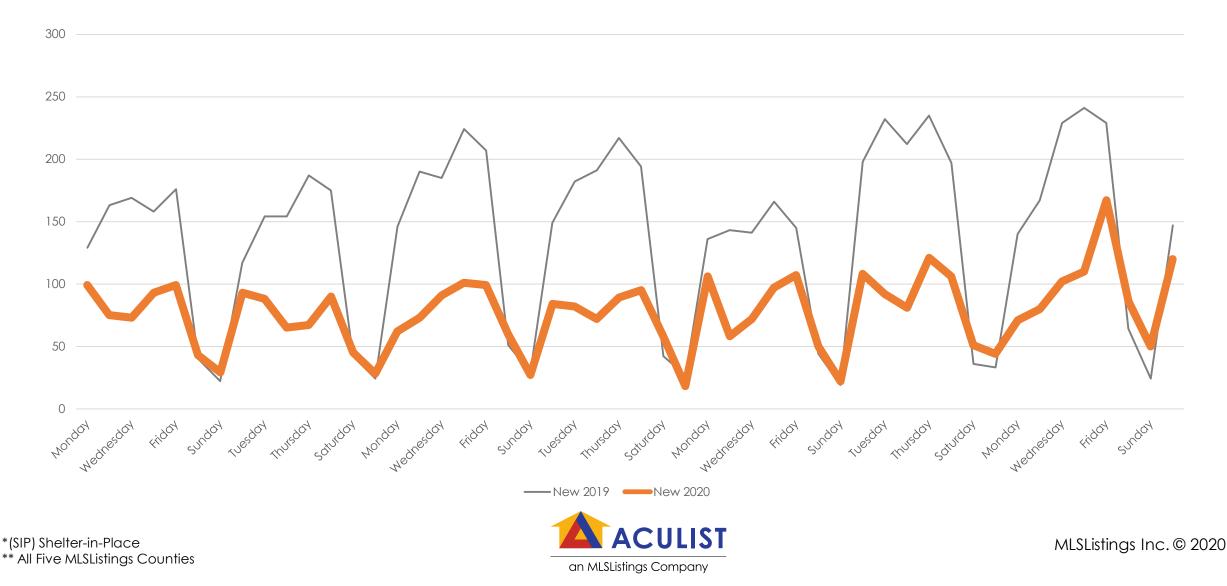

Listings counties March 16<sup>th</sup> – May 4<sup>th</sup>

| Total # of Properties: | 2019 | 2020 | % Diff                |
|------------------------|------|------|-----------------------|
| Sold                   | 4151 | 2932 | -29%                  |
| New                    | 6809 | 3899 | -43%                  |
| Changed to Contingent  | 2475 | 1313 | -47%                  |
| Changed to Pending     | 4363 | 1948 | -55%                  |
| TFT                    | 618  | 704  | 14%                   |
| Cancelled              | 721  | 875  | 21%                   |
| Withdrawn              | 445  | 765  | 72%                   |
| IP) Shelter-in-Place   |      |      | MLSListings Inc. © 20 |

an MLSListings Company

## New Homes Listed\*\* - March 2019 vs. 2020 (Dates Shifted)



# Sold Listings\*\* March 2019 vs. 2020 (Day of Week)



# Change to Contingent\*\* March 2019 vs. 2020 (Day of Week)



# Change to Pending\*\* March 2019 vs. 2020 (Day of Week)



# TFT\*\* March and April 2019 vs. 2020 (Day of Week)

#### All MLSListings counties March 16<sup>th</sup> – May 4<sup>th</sup>



\*\* All Five MLSListings Counties

an MLSListings Company

# Cancelled Listings\*\* March 2019 vs. 2020 (Day of Week)

#### All MLSListings counties March 16th – May 4th



# Withdrawn Listings\*\* March 2019 vs. 2020 (Day of Week)



## **New Listings vs Sold Homes\*\***

#### All MLSListings counties March 16th – May 4th



New \_\_\_\_\_Sold •••• Linear (New) •••• Linear (Sold)

\*(SIP) Shelter-in-Place \*\* All Five MLSListings Counties



## Change to Contingent and Change t